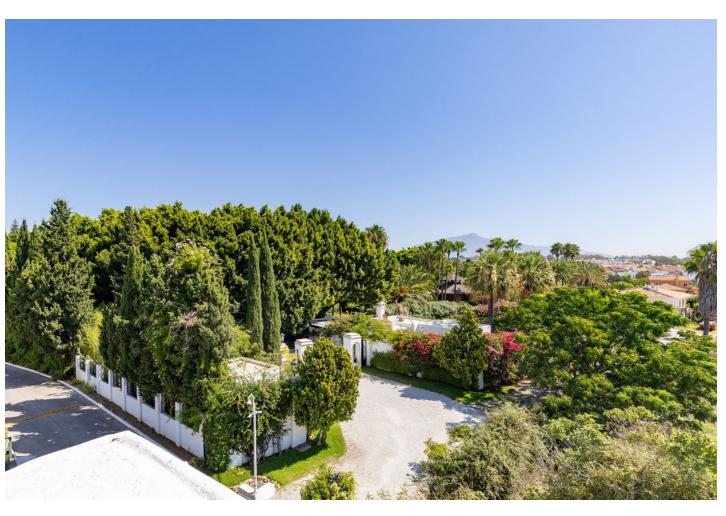

## Long Term Rental - House - Estepona 2.500€ / Month

Estepona House

4

2

180 m<sup>2</sup>

Located in Sun Garden Urbanisation. The house has recently undergone a full, sympathetic reform project, in keeping with local style but with a modern international twist. The house has been divided to create vast living spaces, the bedrooms are designed in modular form allowing for flexibility for sleeping arrangements. The bathrooms were fitted out with high quality local marble and top of the range fittings. Special care was taken in the design of the outdoor areas maximising the houses amazing five terraces allowing guests to enjoy an indoor meets outdoor fusion. There are two large master bedrooms both identical, one on the first floor, one on the second. Both have comfortable double beds. Both rooms have living/seating / work areas as well as very extensive wardrobe space. One of these bedrooms is an ensuite with a newly refurbished bathroom and its own delightful private terrace that laps up the afternoon / evening sun. Bedroom-3 is on the first floor accessed straight from the lounge. It is equipped with a double bed but it doubles up as study with lovely views of the adjoining field and mountains. Bedroom-4 combines into our second large living area. On the second floor, this is an 8M long room. You will find a grand French regency chateau bed, a large living area, your own private TV / dressing room and with wall to wall glass with your own huge terrace. The room leads into its own study that then leads onto to your private bathroom. Also from this bedroom you have access to the roof terrace. View on La Concha Mountain, sea, the north African coast, Gibraltar and the outlying islands. Being end of terrace you have a wonderful point blank view of the adjacent fields and views over the community swimming pools.