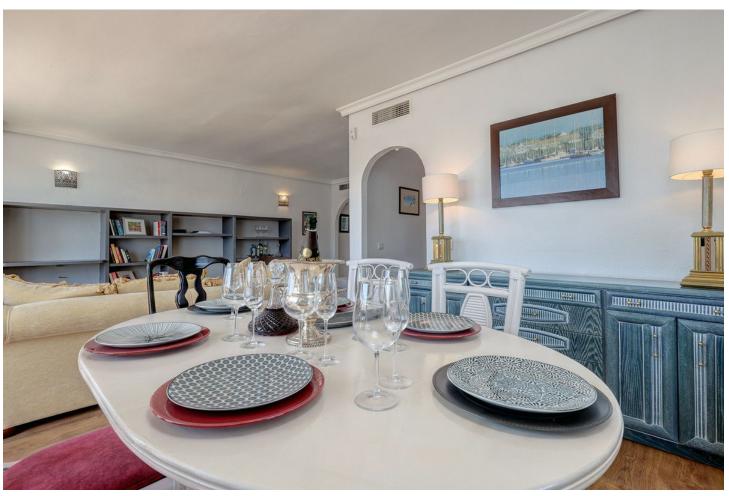

## Long Term Rental - House - Estepona 2.500€ / Month

Estepona House

4

2

180 m<sup>2</sup>

Located in Sun Garden Urbanisation. The house has recently undergone a full, sympathetic reform project, in keeping with local style but with a modern international twist. The house has been divided to create vast living spaces, the bedrooms are designed in modular form allowing for flexibility for sleeping arrangements. The bathrooms were fitted out with high quality local marble and top of the range fittings. Special care was taken in the design of the outdoor areas maximising the houses amazing five terraces allowing guests to enjoy an indoor meets outdoor fusion. There are two large master bedrooms both identical, one on the first floor, one on the second. Both have comfortable double beds. Both rooms have living/seating / work areas as well as very extensive wardrobe space. One of these bedrooms is an ensuite with a newly refurbished bathroom and its own delightful private terrace that laps up the afternoon / evening sun. Bedroom-3 is on the first floor accessed straight from the lounge. It is equipped with a double bed but it doubles up as study with lovely views of the adjoining field and mountains. Bedroom-4 combines into our second large living area. On the second floor, this is an 8M long room. You will find a grand French regency chateau bed, a large living area, your own private TV / dressing room and with wall to wall glass with your own huge terrace. The room leads into its own study that then leads onto to your private bathroom. Also from this bedroom you have access to the roof terrace. View on La Concha Mountain, sea, the north African coast, Gibraltar and the outlying islands. Being end of terrace you have a wonderful point blank view of the adjacent fields and views over the community swimming pools.