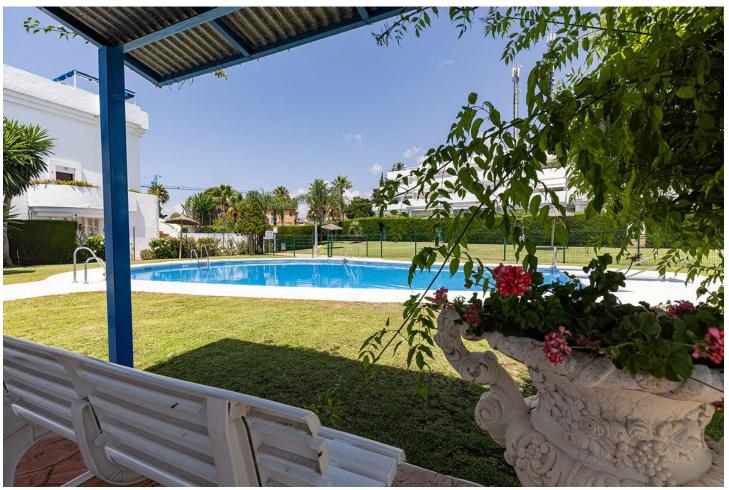

## Long Term Rental - House - Estepona 2.500€ / Month

Estepona House

4

2

180 m<sup>2</sup>

Located in Sun Garden Urbanisation. The house has recently undergone a full, sympathetic reform project, in keeping with local style but with a modern international twist. The house has been divided to create vast living spaces, the bedrooms are designed in modular form allowing for flexibility for sleeping arrangements. The bathrooms were fitted out with high quality local marble and top of the range fittings. Special care was taken in the design of the outdoor areas maximising the houses amazing five terraces allowing guests to enjoy an indoor meets outdoor fusion. There are two large master bedrooms both identical, one on the first floor, one on the second. Both have comfortable double beds. Both rooms have living/seating / work areas as well as very extensive wardrobe space. One of these bedrooms is an ensuite with a newly refurbished bathroom and its own delightful private terrace that laps up the afternoon / evening sun. Bedroom-3 is on the first floor accessed straight from the lounge. It is equipped with a double bed but it doubles up as study with lovely views of the adjoining field and mountains. Bedroom-4 combines into our second large living area. On the second floor, this is an 8M long room. You will find a grand French regency chateau bed, a large living area, your own private TV / dressing room and with wall to wall glass with your own huge terrace. The room leads into its own study that then leads onto to your private bathroom. Also from this bedroom you have access to the roof terrace. View on La Concha Mountain, sea, the north African coast, Gibraltar and the outlying islands. Being end of terrace you have a wonderful point blank view of the adjacent fields and views over the community swimming pools.