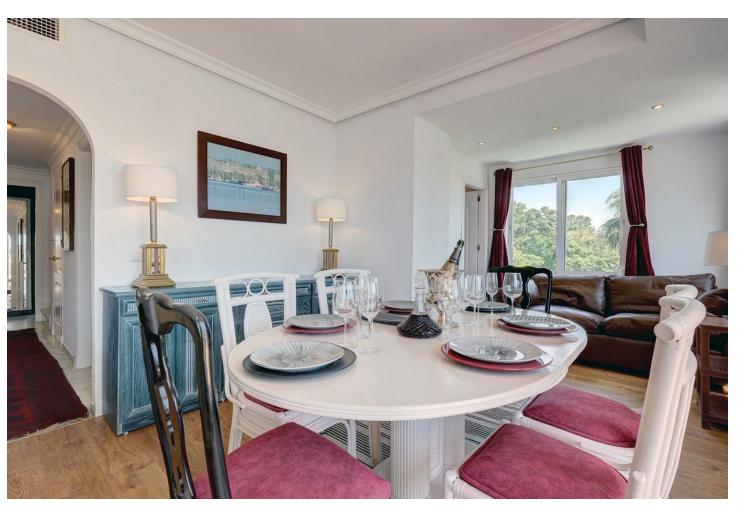

## Long Term Rental - House - Estepona 2.500€ / Month

Estepona House

4

2

180 m<sup>2</sup>

Located in Sun Garden Urbanisation. The house has recently undergone a full, sympathetic reform project, in keeping with local style but with a modern international twist. The house has been divided to create vast living spaces, the bedrooms are designed in modular form allowing for flexibility for sleeping arrangements. The bathrooms were fitted out with high quality local marble and top of the range fittings. Special care was taken in the design of the outdoor areas maximising the houses amazing five terraces allowing guests to enjoy an indoor meets outdoor fusion. There are two large master bedrooms both identical, one on the first floor, one on the second. Both have comfortable double beds. Both rooms have living/seating / work areas as well as very extensive wardrobe space. One of these bedrooms is an ensuite with a newly refurbished bathroom and its own delightful private terrace that laps up the afternoon / evening sun. Bedroom-3 is on the first floor accessed straight from the lounge. It is equipped with a double bed but it doubles up as study with lovely views of the adjoining field and mountains. Bedroom-4 combines into our second large living area. On the second floor, this is an 8M long room. You will find a grand French regency chateau bed, a large living area, your own private TV / dressing room and with wall to wall glass with your own huge terrace. The room leads into its own study that then leads onto to your private bathroom. Also from this bedroom you have access to the roof terrace. View on La Concha Mountain, sea, the north African coast, Gibraltar and the outlying islands. Being end of terrace you have a wonderful point blank view of the adjacent fields and views over the community swimming pools.