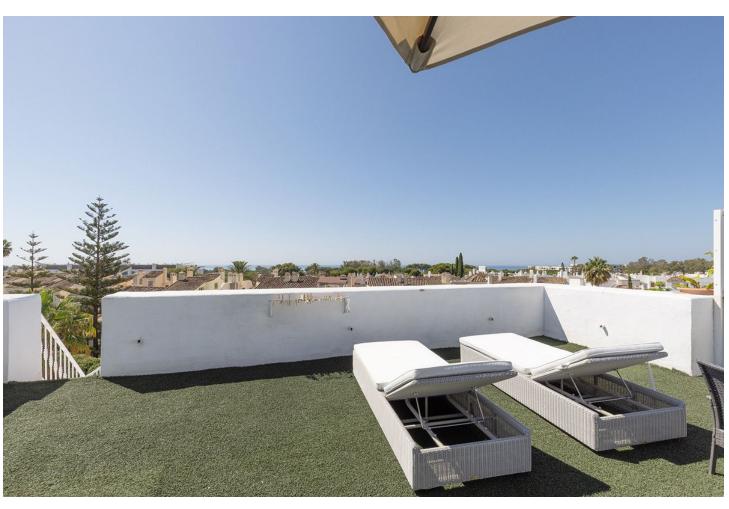

## Long Term Rental - House - Estepona 2.500€ / Month

Estepona House

4

2

180 m<sup>2</sup>

Located in Sun Garden Urbanisation. The house has recently undergone a full, sympathetic reform project, in keeping with local style but with a modern international twist. The house has been divided to create vast living spaces, the bedrooms are designed in modular form allowing for flexibility for sleeping arrangements. The bathrooms were fitted out with high quality local marble and top of the range fittings. Special care was taken in the design of the outdoor areas maximising the houses amazing five terraces allowing guests to enjoy an indoor meets outdoor fusion. There are two large master bedrooms both identical, one on the first floor, one on the second. Both have comfortable double beds. Both rooms have living/seating / work areas as well as very extensive wardrobe space. One of these bedrooms is an ensuite with a newly refurbished bathroom and its own delightful private terrace that laps up the afternoon / evening sun. Bedroom-3 is on the first floor accessed straight from the lounge. It is equipped with a double bed but it doubles up as study with lovely views of the adjoining field and mountains. Bedroom-4 combines into our second large living area. On the second floor, this is an 8M long room. You will find a grand French regency chateau bed, a large living area, your own private TV / dressing room and with wall to wall glass with your own huge terrace. The room leads into its own study that then leads onto to your private bathroom. Also from this bedroom you have access to the roof terrace. View on La Concha Mountain, sea, the north African coast, Gibraltar and the outlying islands. Being end of terrace you have a wonderful point blank view of the adjacent fields and views over the community swimming pools.