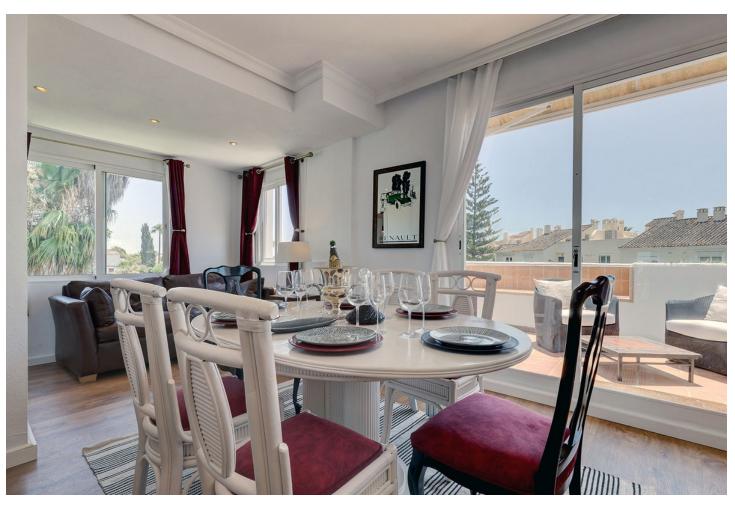

## Long Term Rental - House - Estepona 2.500€ / Month

Estepona House

4

2

180 m<sup>2</sup>

Located in Sun Garden Urbanisation. The house has recently undergone a full, sympathetic reform project, in keeping with local style but with a modern international twist. The house has been divided to create vast living spaces, the bedrooms are designed in modular form allowing for flexibility for sleeping arrangements. The bathrooms were fitted out with high quality local marble and top of the range fittings. Special care was taken in the design of the outdoor areas maximising the houses amazing five terraces allowing guests to enjoy an indoor meets outdoor fusion. There are two large master bedrooms both identical, one on the first floor, one on the second. Both have comfortable double beds. Both rooms have living/seating / work areas as well as very extensive wardrobe space. One of these bedrooms is an ensuite with a newly refurbished bathroom and its own delightful private terrace that laps up the afternoon / evening sun. Bedroom-3 is on the first floor accessed straight from the lounge. It is equipped with a double bed but it doubles up as study with lovely views of the adjoining field and mountains. Bedroom-4 combines into our second large living area. On the second floor, this is an 8M long room. You will find a grand French regency chateau bed, a large living area, your own private TV / dressing room and with wall to wall glass with your own huge terrace. The room leads into its own study that then leads onto to your private bathroom. Also from this bedroom you have access to the roof terrace. View on La Concha Mountain, sea, the north African coast, Gibraltar and the outlying islands. Being end of terrace you have a wonderful point blank view of the adjacent fields and views over the community swimming pools.