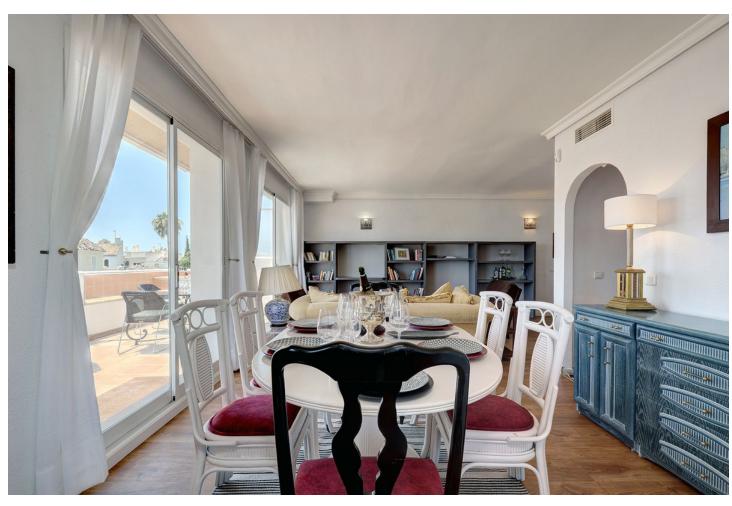

## Long Term Rental - House - Estepona 2.500€ / Month

Estepona House

4

2

180 m<sup>2</sup>

Located in Sun Garden Urbanisation. The house has recently undergone a full, sympathetic reform project, in keeping with local style but with a modern international twist. The house has been divided to create vast living spaces, the bedrooms are designed in modular form allowing for flexibility for sleeping arrangements. The bathrooms were fitted out with high quality local marble and top of the range fittings. Special care was taken in the design of the outdoor areas maximising the houses amazing five terraces allowing guests to enjoy an indoor meets outdoor fusion. There are two large master bedrooms both identical, one on the first floor, one on the second. Both have comfortable double beds. Both rooms have living/seating / work areas as well as very extensive wardrobe space. One of these bedrooms is an ensuite with a newly refurbished bathroom and its own delightful private terrace that laps up the afternoon / evening sun. Bedroom-3 is on the first floor accessed straight from the lounge. It is equipped with a double bed but it doubles up as study with lovely views of the adjoining field and mountains. Bedroom-4 combines into our second large living area. On the second floor, this is an 8M long room. You will find a grand French regency chateau bed, a large living area, your own private TV / dressing room and with wall to wall glass with your own huge terrace. The room leads into its own study that then leads onto to your private bathroom. Also from this bedroom you have access to the roof terrace. View on La Concha Mountain, sea, the north African coast, Gibraltar and the outlying islands. Being end of terrace you have a wonderful point blank view of the adjacent fields and views over the community swimming pools.