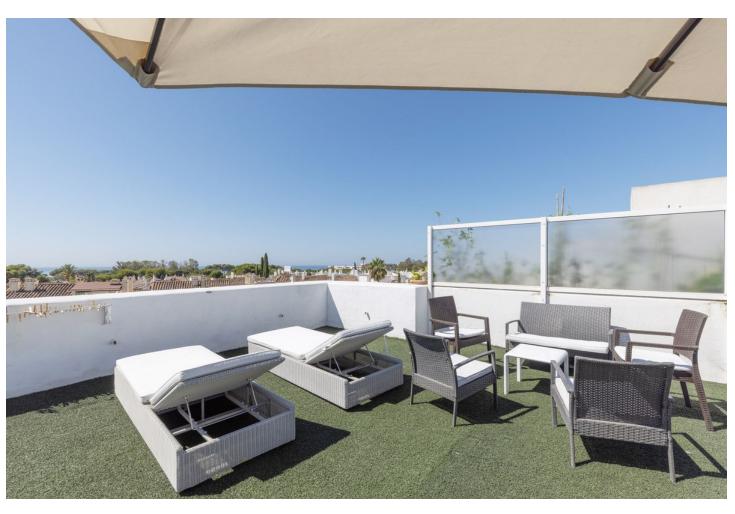

## Long Term Rental - House - Estepona 2.500€ / Month

Estepona House

4

2

180 m<sup>2</sup>

Located in Sun Garden Urbanisation. The house has recently undergone a full, sympathetic reform project, in keeping with local style but with a modern international twist. The house has been divided to create vast living spaces, the bedrooms are designed in modular form allowing for flexibility for sleeping arrangements. The bathrooms were fitted out with high quality local marble and top of the range fittings. Special care was taken in the design of the outdoor areas maximising the houses amazing five terraces allowing guests to enjoy an indoor meets outdoor fusion. There are two large master bedrooms both identical, one on the first floor, one on the second. Both have comfortable double beds. Both rooms have living/seating / work areas as well as very extensive wardrobe space. One of these bedrooms is an ensuite with a newly refurbished bathroom and its own delightful private terrace that laps up the afternoon / evening sun. Bedroom-3 is on the first floor accessed straight from the lounge. It is equipped with a double bed but it doubles up as study with lovely views of the adjoining field and mountains. Bedroom-4 combines into our second large living area. On the second floor, this is an 8M long room. You will find a grand French regency chateau bed, a large living area, your own private TV / dressing room and with wall to wall glass with your own huge terrace. The room leads into its own study that then leads onto to your private bathroom. Also from this bedroom you have access to the roof terrace. View on La Concha Mountain, sea, the north African coast, Gibraltar and the outlying islands. Being end of terrace you have a wonderful point blank view of the adjacent fields and views over the community swimming pools.