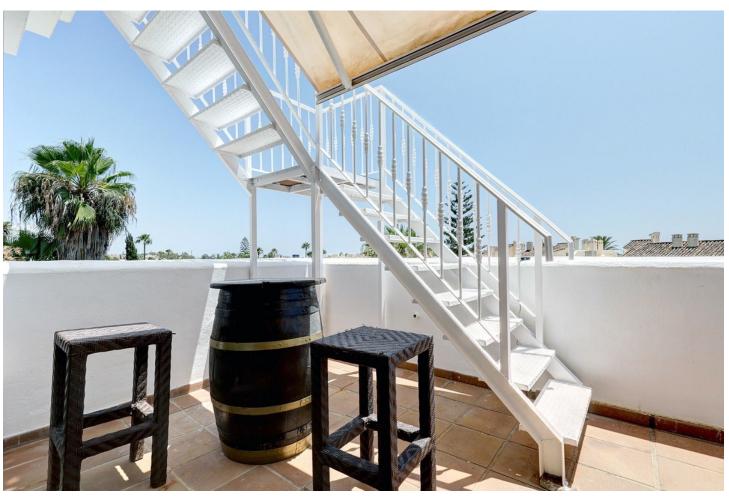

## Long Term Rental - House - Estepona 2.500€ / Month

Estepona House

4

2

180 m<sup>2</sup>

Located in Sun Garden Urbanisation. The house has recently undergone a full, sympathetic reform project, in keeping with local style but with a modern international twist. The house has been divided to create vast living spaces, the bedrooms are designed in modular form allowing for flexibility for sleeping arrangements. The bathrooms were fitted out with high quality local marble and top of the range fittings. Special care was taken in the design of the outdoor areas maximising the houses amazing five terraces allowing guests to enjoy an indoor meets outdoor fusion. There are two large master bedrooms both identical, one on the first floor, one on the second. Both have comfortable double beds. Both rooms have living/seating / work areas as well as very extensive wardrobe space. One of these bedrooms is an ensuite with a newly refurbished bathroom and its own delightful private terrace that laps up the afternoon / evening sun. Bedroom-3 is on the first floor accessed straight from the lounge. It is equipped with a double bed but it doubles up as study with lovely views of the adjoining field and mountains. Bedroom-4 combines into our second large living area. On the second floor, this is an 8M long room. You will find a grand French regency chateau bed, a large living area, your own private TV / dressing room and with wall to wall glass with your own huge terrace. The room leads into its own study that then leads onto to your private bathroom. Also from this bedroom you have access to the roof terrace. View on La Concha Mountain, sea, the north African coast, Gibraltar and the outlying islands. Being end of terrace you have a wonderful point blank view of the adjacent fields and views over the community swimming pools.