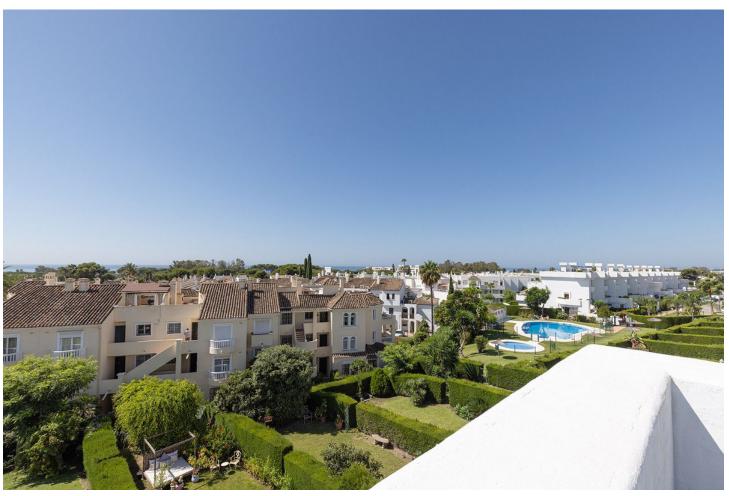

## Long Term Rental - House - Estepona 2.500€ / Month

Estepona House

4

2

180 m<sup>2</sup>

Located in Sun Garden Urbanisation. The house has recently undergone a full, sympathetic reform project, in keeping with local style but with a modern international twist. The house has been divided to create vast living spaces, the bedrooms are designed in modular form allowing for flexibility for sleeping arrangements. The bathrooms were fitted out with high quality local marble and top of the range fittings. Special care was taken in the design of the outdoor areas maximising the houses amazing five terraces allowing guests to enjoy an indoor meets outdoor fusion. There are two large master bedrooms both identical, one on the first floor, one on the second. Both have comfortable double beds. Both rooms have living/seating / work areas as well as very extensive wardrobe space. One of these bedrooms is an ensuite with a newly refurbished bathroom and its own delightful private terrace that laps up the afternoon / evening sun. Bedroom-3 is on the first floor accessed straight from the lounge. It is equipped with a double bed but it doubles up as study with lovely views of the adjoining field and mountains. Bedroom-4 combines into our second large living area. On the second floor, this is an 8M long room. You will find a grand French regency chateau bed, a large living area, your own private TV / dressing room and with wall to wall glass with your own huge terrace. The room leads into its own study that then leads onto to your private bathroom. Also from this bedroom you have access to the roof terrace. View on La Concha Mountain, sea, the north African coast, Gibraltar and the outlying islands. Being end of terrace you have a wonderful point blank view of the adjacent fields and views over the community swimming pools.