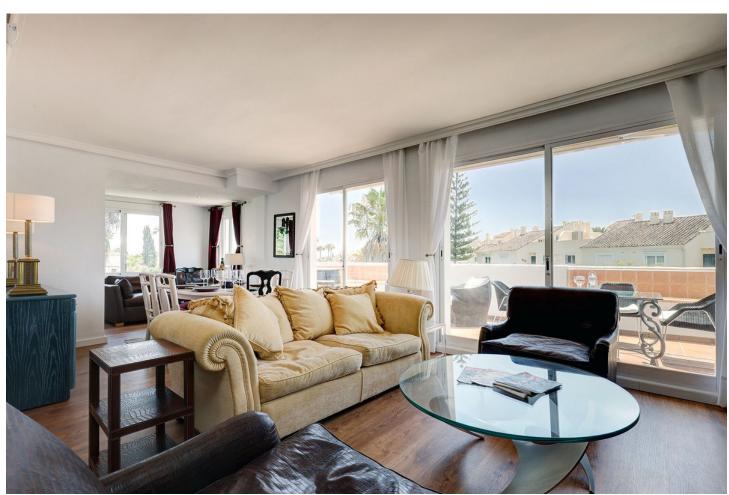

## Long Term Rental - House - Estepona 2.500€ / Month

Estepona House

4

2

180 m<sup>2</sup>

Located in Sun Garden Urbanisation. The house has recently undergone a full, sympathetic reform project, in keeping with local style but with a modern international twist. The house has been divided to create vast living spaces, the bedrooms are designed in modular form allowing for flexibility for sleeping arrangements. The bathrooms were fitted out with high quality local marble and top of the range fittings. Special care was taken in the design of the outdoor areas maximising the houses amazing five terraces allowing guests to enjoy an indoor meets outdoor fusion. There are two large master bedrooms both identical, one on the first floor, one on the second. Both have comfortable double beds. Both rooms have living/seating / work areas as well as very extensive wardrobe space. One of these bedrooms is an ensuite with a newly refurbished bathroom and its own delightful private terrace that laps up the afternoon / evening sun. Bedroom-3 is on the first floor accessed straight from the lounge. It is equipped with a double bed but it doubles up as study with lovely views of the adjoining field and mountains. Bedroom-4 combines into our second large living area. On the second floor, this is an 8M long room. You will find a grand French regency chateau bed, a large living area, your own private TV / dressing room and with wall to wall glass with your own huge terrace. The room leads into its own study that then leads onto to your private bathroom. Also from this bedroom you have access to the roof terrace. View on La Concha Mountain, sea, the north African coast, Gibraltar and the outlying islands. Being end of terrace you have a wonderful point blank view of the adjacent fields and views over the community swimming pools.