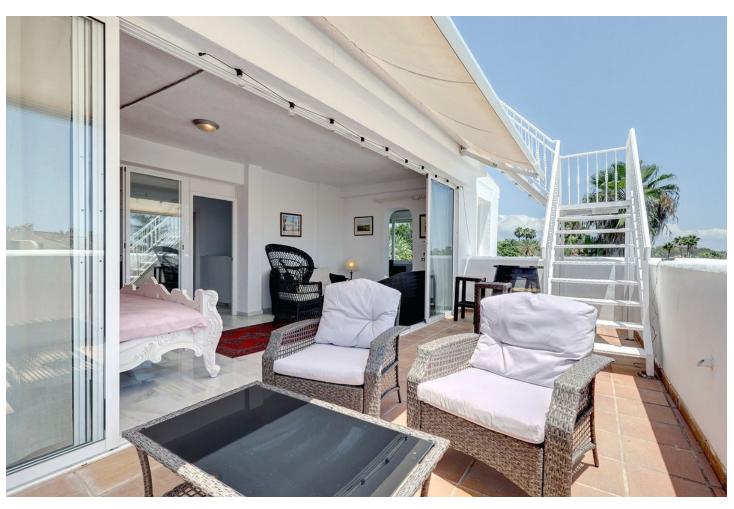

## Long Term Rental - House - Estepona 2.500€ / Month

Estepona House

4

2

180 m<sup>2</sup>

Located in Sun Garden Urbanisation. The house has recently undergone a full, sympathetic reform project, in keeping with local style but with a modern international twist. The house has been divided to create vast living spaces, the bedrooms are designed in modular form allowing for flexibility for sleeping arrangements. The bathrooms were fitted out with high quality local marble and top of the range fittings. Special care was taken in the design of the outdoor areas maximising the houses amazing five terraces allowing guests to enjoy an indoor meets outdoor fusion. There are two large master bedrooms both identical, one on the first floor, one on the second. Both have comfortable double beds. Both rooms have living/seating / work areas as well as very extensive wardrobe space. One of these bedrooms is an ensuite with a newly refurbished bathroom and its own delightful private terrace that laps up the afternoon / evening sun. Bedroom-3 is on the first floor accessed straight from the lounge. It is equipped with a double bed but it doubles up as study with lovely views of the adjoining field and mountains. Bedroom-4 combines into our second large living area. On the second floor, this is an 8M long room. You will find a grand French regency chateau bed, a large living area, your own private TV / dressing room and with wall to wall glass with your own huge terrace. The room leads into its own study that then leads onto to your private bathroom. Also from this bedroom you have access to the roof terrace. View on La Concha Mountain, sea, the north African coast, Gibraltar and the outlying islands. Being end of terrace you have a wonderful point blank view of the adjacent fields and views over the community swimming pools.