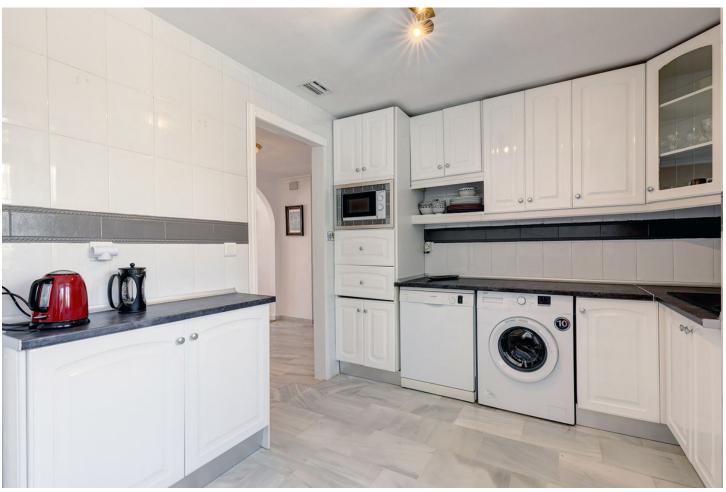

## Long Term Rental - House - Estepona 2.500€ / Month

Estepona House

4

2

180 m<sup>2</sup>

Located in Sun Garden Urbanisation. The house has recently undergone a full, sympathetic reform project, in keeping with local style but with a modern international twist. The house has been divided to create vast living spaces, the bedrooms are designed in modular form allowing for flexibility for sleeping arrangements. The bathrooms were fitted out with high quality local marble and top of the range fittings. Special care was taken in the design of the outdoor areas maximising the houses amazing five terraces allowing guests to enjoy an indoor meets outdoor fusion. There are two large master bedrooms both identical, one on the first floor, one on the second. Both have comfortable double beds. Both rooms have living/seating / work areas as well as very extensive wardrobe space. One of these bedrooms is an ensuite with a newly refurbished bathroom and its own delightful private terrace that laps up the afternoon / evening sun. Bedroom-3 is on the first floor accessed straight from the lounge. It is equipped with a double bed but it doubles up as study with lovely views of the adjoining field and mountains. Bedroom-4 combines into our second large living area. On the second floor, this is an 8M long room. You will find a grand French regency chateau bed, a large living area, your own private TV / dressing room and with wall to wall glass with your own huge terrace. The room leads into its own study that then leads onto to your private bathroom. Also from this bedroom you have access to the roof terrace. View on La Concha Mountain, sea, the north African coast, Gibraltar and the outlying islands. Being end of terrace you have a wonderful point blank view of the adjacent fields and views over the community swimming pools.