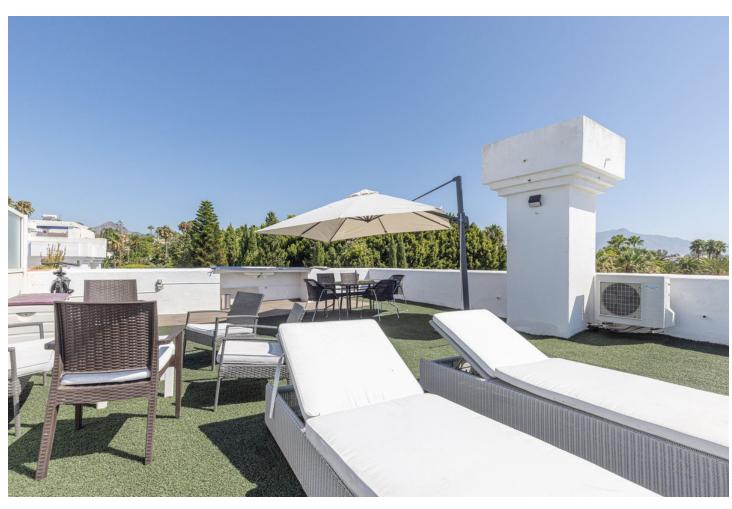

## Long Term Rental - House - Estepona 2.500€ / Month

Estepona House

4

2

180 m<sup>2</sup>

Located in Sun Garden Urbanisation. The house has recently undergone a full, sympathetic reform project, in keeping with local style but with a modern international twist. The house has been divided to create vast living spaces, the bedrooms are designed in modular form allowing for flexibility for sleeping arrangements. The bathrooms were fitted out with high quality local marble and top of the range fittings. Special care was taken in the design of the outdoor areas maximising the houses amazing five terraces allowing guests to enjoy an indoor meets outdoor fusion. There are two large master bedrooms both identical, one on the first floor, one on the second. Both have comfortable double beds. Both rooms have living/seating / work areas as well as very extensive wardrobe space. One of these bedrooms is an ensuite with a newly refurbished bathroom and its own delightful private terrace that laps up the afternoon / evening sun. Bedroom-3 is on the first floor accessed straight from the lounge. It is equipped with a double bed but it doubles up as study with lovely views of the adjoining field and mountains. Bedroom-4 combines into our second large living area. On the second floor, this is an 8M long room. You will find a grand French regency chateau bed, a large living area, your own private TV / dressing room and with wall to wall glass with your own huge terrace. The room leads into its own study that then leads onto to your private bathroom. Also from this bedroom you have access to the roof terrace. View on La Concha Mountain, sea, the north African coast, Gibraltar and the outlying islands. Being end of terrace you have a wonderful point blank view of the adjacent fields and views over the community swimming pools.