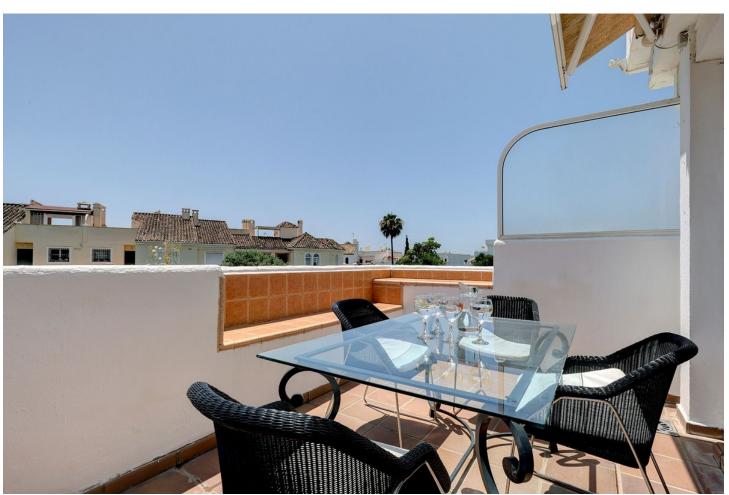

## Long Term Rental - House - Estepona 2.500€ / Month

Estepona House

4

2

180 m<sup>2</sup>

Located in Sun Garden Urbanisation. The house has recently undergone a full, sympathetic reform project, in keeping with local style but with a modern international twist. The house has been divided to create vast living spaces, the bedrooms are designed in modular form allowing for flexibility for sleeping arrangements. The bathrooms were fitted out with high quality local marble and top of the range fittings. Special care was taken in the design of the outdoor areas maximising the houses amazing five terraces allowing guests to enjoy an indoor meets outdoor fusion. There are two large master bedrooms both identical, one on the first floor, one on the second. Both have comfortable double beds. Both rooms have living/seating / work areas as well as very extensive wardrobe space. One of these bedrooms is an ensuite with a newly refurbished bathroom and its own delightful private terrace that laps up the afternoon / evening sun. Bedroom-3 is on the first floor accessed straight from the lounge. It is equipped with a double bed but it doubles up as study with lovely views of the adjoining field and mountains. Bedroom-4 combines into our second large living area. On the second floor, this is an 8M long room. You will find a grand French regency chateau bed, a large living area, your own private TV / dressing room and with wall to wall glass with your own huge terrace. The room leads into its own study that then leads onto to your private bathroom. Also from this bedroom you have access to the roof terrace. View on La Concha Mountain, sea, the north African coast, Gibraltar and the outlying islands. Being end of terrace you have a wonderful point blank view of the adjacent fields and views over the community swimming pools.