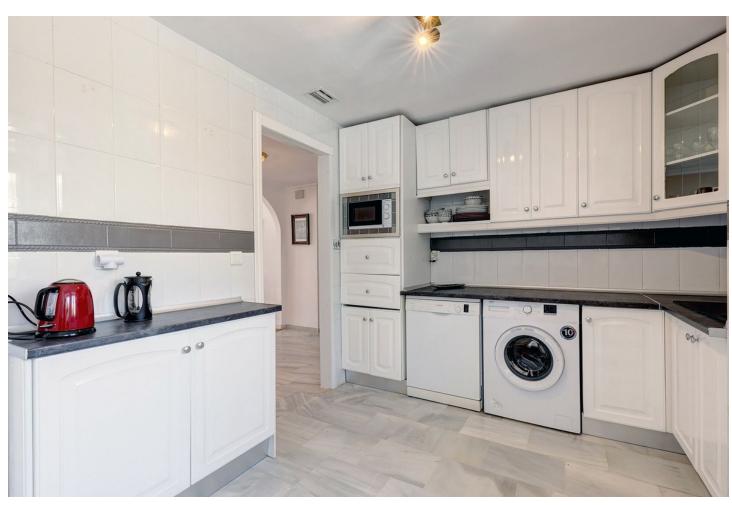

## Long Term Rental - House - Estepona 2.500€ / Month

Estepona House

4

2

180 m<sup>2</sup>

Located in Sun Garden Urbanisation. The house has recently undergone a full, sympathetic reform project, in keeping with local style but with a modern international twist. The house has been divided to create vast living spaces, the bedrooms are designed in modular form allowing for flexibility for sleeping arrangements. The bathrooms were fitted out with high quality local marble and top of the range fittings. Special care was taken in the design of the outdoor areas maximising the houses amazing five terraces allowing guests to enjoy an indoor meets outdoor fusion. There are two large master bedrooms both identical, one on the first floor, one on the second. Both have comfortable double beds. Both rooms have living/seating / work areas as well as very extensive wardrobe space. One of these bedrooms is an ensuite with a newly refurbished bathroom and its own delightful private terrace that laps up the afternoon / evening sun. Bedroom-3 is on the first floor accessed straight from the lounge. It is equipped with a double bed but it doubles up as study with lovely views of the adjoining field and mountains. Bedroom-4 combines into our second large living area. On the second floor, this is an 8M long room. You will find a grand French regency chateau bed, a large living area, your own private TV / dressing room and with wall to wall glass with your own huge terrace. The room leads into its own study that then leads onto to your private bathroom. Also from this bedroom you have access to the roof terrace. View on La Concha Mountain, sea, the north African coast, Gibraltar and the outlying islands. Being end of terrace you have a wonderful point blank view of the adjacent fields and views over the community swimming pools.