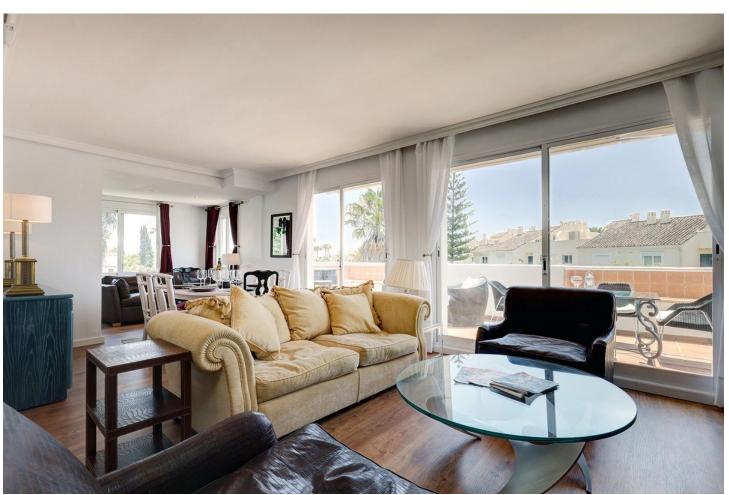

## Long Term Rental - House - Estepona 2.500€ / Month

Estepona House

4

2

180 m<sup>2</sup>

Located in Sun Garden Urbanisation. The house has recently undergone a full, sympathetic reform project, in keeping with local style but with a modern international twist. The house has been divided to create vast living spaces, the bedrooms are designed in modular form allowing for flexibility for sleeping arrangements. The bathrooms were fitted out with high quality local marble and top of the range fittings. Special care was taken in the design of the outdoor areas maximising the houses amazing five terraces allowing guests to enjoy an indoor meets outdoor fusion. There are two large master bedrooms both identical, one on the first floor, one on the second. Both have comfortable double beds. Both rooms have living/seating / work areas as well as very extensive wardrobe space. One of these bedrooms is an ensuite with a newly refurbished bathroom and its own delightful private terrace that laps up the afternoon / evening sun. Bedroom-3 is on the first floor accessed straight from the lounge. It is equipped with a double bed but it doubles up as study with lovely views of the adjoining field and mountains. Bedroom-4 combines into our second large living area. On the second floor, this is an 8M long room. You will find a grand French regency chateau bed, a large living area, your own private TV / dressing room and with wall to wall glass with your own huge terrace. The room leads into its own study that then leads onto to your private bathroom. Also from this bedroom you have access to the roof terrace. View on La Concha Mountain, sea, the north African coast, Gibraltar and the outlying islands. Being end of terrace you have a wonderful point blank view of the adjacent fields and views over the community swimming pools.