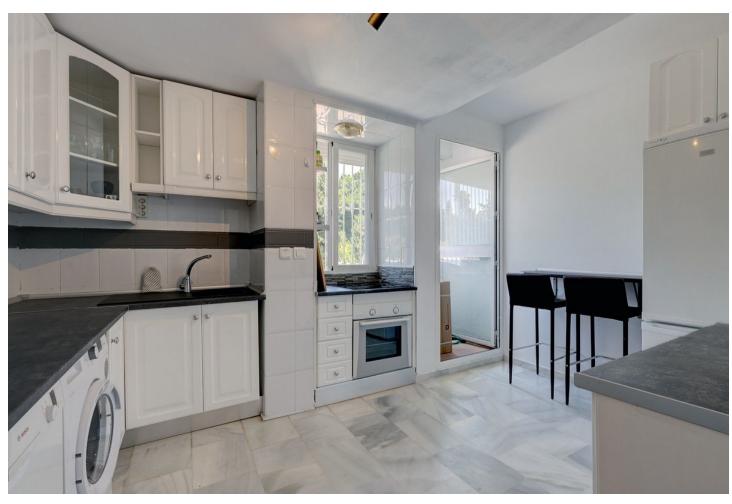

## Long Term Rental - House - Estepona 2.500€ / Month

Estepona House

4

2

180 m<sup>2</sup>

Located in Sun Garden Urbanisation. The house has recently undergone a full, sympathetic reform project, in keeping with local style but with a modern international twist. The house has been divided to create vast living spaces, the bedrooms are designed in modular form allowing for flexibility for sleeping arrangements. The bathrooms were fitted out with high quality local marble and top of the range fittings. Special care was taken in the design of the outdoor areas maximising the houses amazing five terraces allowing guests to enjoy an indoor meets outdoor fusion. There are two large master bedrooms both identical, one on the first floor, one on the second. Both have comfortable double beds. Both rooms have living/seating / work areas as well as very extensive wardrobe space. One of these bedrooms is an ensuite with a newly refurbished bathroom and its own delightful private terrace that laps up the afternoon / evening sun. Bedroom-3 is on the first floor accessed straight from the lounge. It is equipped with a double bed but it doubles up as study with lovely views of the adjoining field and mountains. Bedroom-4 combines into our second large living area. On the second floor, this is an 8M long room. You will find a grand French regency chateau bed, a large living area, your own private TV / dressing room and with wall to wall glass with your own huge terrace. The room leads into its own study that then leads onto to your private bathroom. Also from this bedroom you have access to the roof terrace. View on La Concha Mountain, sea, the north African coast, Gibraltar and the outlying islands. Being end of terrace you have a wonderful point blank view of the adjacent fields and views over the community swimming pools.