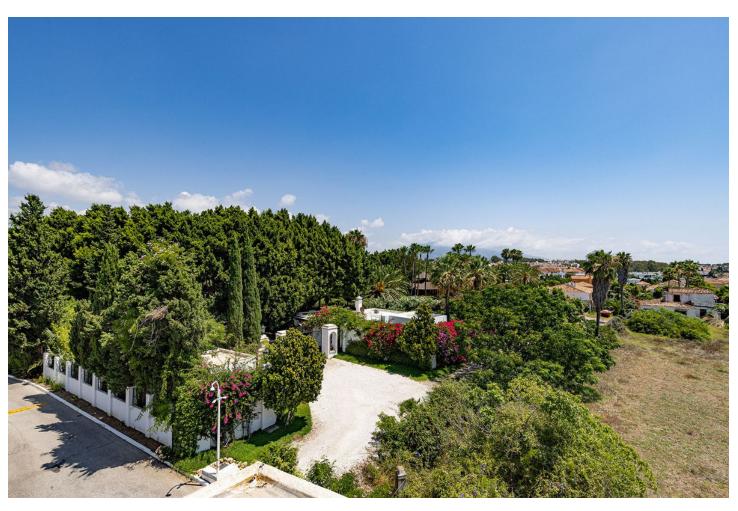

## Long Term Rental - House - Estepona 2.500€ / Month

Estepona House

4

2

180 m<sup>2</sup>

Located in Sun Garden Urbanisation. The house has recently undergone a full, sympathetic reform project, in keeping with local style but with a modern international twist. The house has been divided to create vast living spaces, the bedrooms are designed in modular form allowing for flexibility for sleeping arrangements. The bathrooms were fitted out with high quality local marble and top of the range fittings. Special care was taken in the design of the outdoor areas maximising the houses amazing five terraces allowing guests to enjoy an indoor meets outdoor fusion. There are two large master bedrooms both identical, one on the first floor, one on the second. Both have comfortable double beds. Both rooms have living/seating / work areas as well as very extensive wardrobe space. One of these bedrooms is an ensuite with a newly refurbished bathroom and its own delightful private terrace that laps up the afternoon / evening sun. Bedroom-3 is on the first floor accessed straight from the lounge. It is equipped with a double bed but it doubles up as study with lovely views of the adjoining field and mountains. Bedroom-4 combines into our second large living area. On the second floor, this is an 8M long room. You will find a grand French regency chateau bed, a large living area, your own private TV / dressing room and with wall to wall glass with your own huge terrace. The room leads into its own study that then leads onto to your private bathroom. Also from this bedroom you have access to the roof terrace. View on La Concha Mountain, sea, the north African coast, Gibraltar and the outlying islands. Being end of terrace you have a wonderful point blank view of the adjacent fields and views over the community swimming pools.