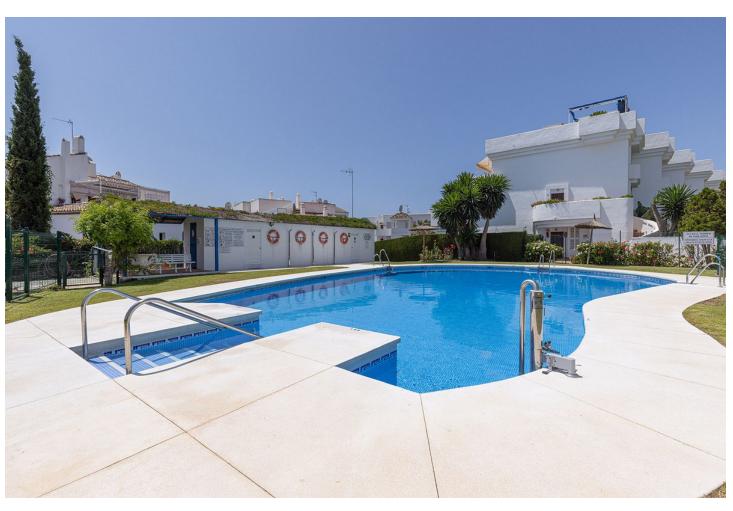

## Long Term Rental - House - Estepona 2.500€ / Month

Estepona House

4

2

180 m<sup>2</sup>

Located in Sun Garden Urbanisation. The house has recently undergone a full, sympathetic reform project, in keeping with local style but with a modern international twist. The house has been divided to create vast living spaces, the bedrooms are designed in modular form allowing for flexibility for sleeping arrangements. The bathrooms were fitted out with high quality local marble and top of the range fittings. Special care was taken in the design of the outdoor areas maximising the houses amazing five terraces allowing guests to enjoy an indoor meets outdoor fusion. There are two large master bedrooms both identical, one on the first floor, one on the second. Both have comfortable double beds. Both rooms have living/seating / work areas as well as very extensive wardrobe space. One of these bedrooms is an ensuite with a newly refurbished bathroom and its own delightful private terrace that laps up the afternoon / evening sun. Bedroom-3 is on the first floor accessed straight from the lounge. It is equipped with a double bed but it doubles up as study with lovely views of the adjoining field and mountains. Bedroom-4 combines into our second large living area. On the second floor, this is an 8M long room. You will find a grand French regency chateau bed, a large living area, your own private TV / dressing room and with wall to wall glass with your own huge terrace. The room leads into its own study that then leads onto to your private bathroom. Also from this bedroom you have access to the roof terrace. View on La Concha Mountain, sea, the north African coast, Gibraltar and the outlying islands. Being end of terrace you have a wonderful point blank view of the adjacent fields and views over the community swimming pools.