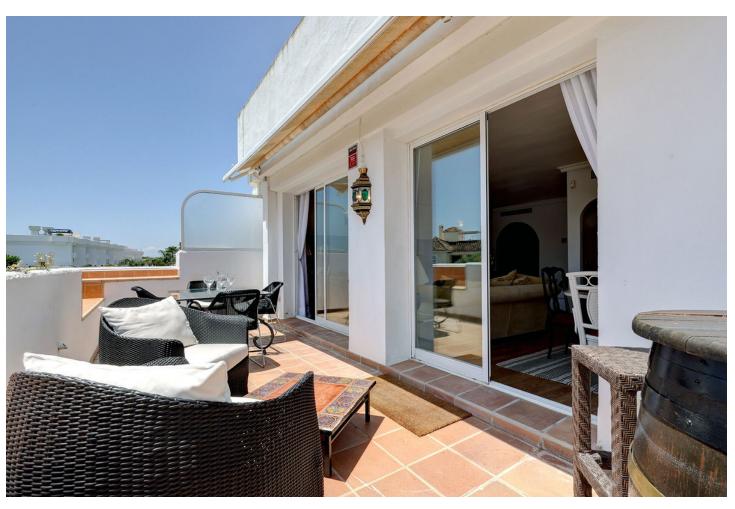

## Long Term Rental - House - Estepona 2.500€ / Month

Estepona House

4

2

180 m<sup>2</sup>

Located in Sun Garden Urbanisation. The house has recently undergone a full, sympathetic reform project, in keeping with local style but with a modern international twist. The house has been divided to create vast living spaces, the bedrooms are designed in modular form allowing for flexibility for sleeping arrangements. The bathrooms were fitted out with high quality local marble and top of the range fittings. Special care was taken in the design of the outdoor areas maximising the houses amazing five terraces allowing guests to enjoy an indoor meets outdoor fusion. There are two large master bedrooms both identical, one on the first floor, one on the second. Both have comfortable double beds. Both rooms have living/seating / work areas as well as very extensive wardrobe space. One of these bedrooms is an ensuite with a newly refurbished bathroom and its own delightful private terrace that laps up the afternoon / evening sun. Bedroom-3 is on the first floor accessed straight from the lounge. It is equipped with a double bed but it doubles up as study with lovely views of the adjoining field and mountains. Bedroom-4 combines into our second large living area. On the second floor, this is an 8M long room. You will find a grand French regency chateau bed, a large living area, your own private TV / dressing room and with wall to wall glass with your own huge terrace. The room leads into its own study that then leads onto to your private bathroom. Also from this bedroom you have access to the roof terrace. View on La Concha Mountain, sea, the north African coast, Gibraltar and the outlying islands. Being end of terrace you have a wonderful point blank view of the adjacent fields and views over the community swimming pools.