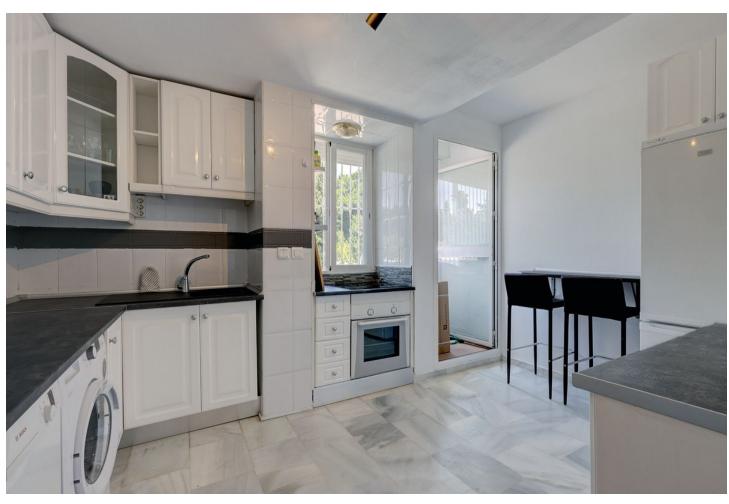

## Long Term Rental - House - Estepona 2.500€ / Month

Estepona House

4

2

180 m<sup>2</sup>

Located in Sun Garden Urbanisation. The house has recently undergone a full, sympathetic reform project, in keeping with local style but with a modern international twist. The house has been divided to create vast living spaces, the bedrooms are designed in modular form allowing for flexibility for sleeping arrangements. The bathrooms were fitted out with high quality local marble and top of the range fittings. Special care was taken in the design of the outdoor areas maximising the houses amazing five terraces allowing guests to enjoy an indoor meets outdoor fusion. There are two large master bedrooms both identical, one on the first floor, one on the second. Both have comfortable double beds. Both rooms have living/seating / work areas as well as very extensive wardrobe space. One of these bedrooms is an ensuite with a newly refurbished bathroom and its own delightful private terrace that laps up the afternoon / evening sun. Bedroom-3 is on the first floor accessed straight from the lounge. It is equipped with a double bed but it doubles up as study with lovely views of the adjoining field and mountains. Bedroom-4 combines into our second large living area. On the second floor, this is an 8M long room. You will find a grand French regency chateau bed, a large living area, your own private TV / dressing room and with wall to wall glass with your own huge terrace. The room leads into its own study that then leads onto to your private bathroom. Also from this bedroom you have access to the roof terrace. View on La Concha Mountain, sea, the north African coast, Gibraltar and the outlying islands. Being end of terrace you have a wonderful point blank view of the adjacent fields and views over the community swimming pools.