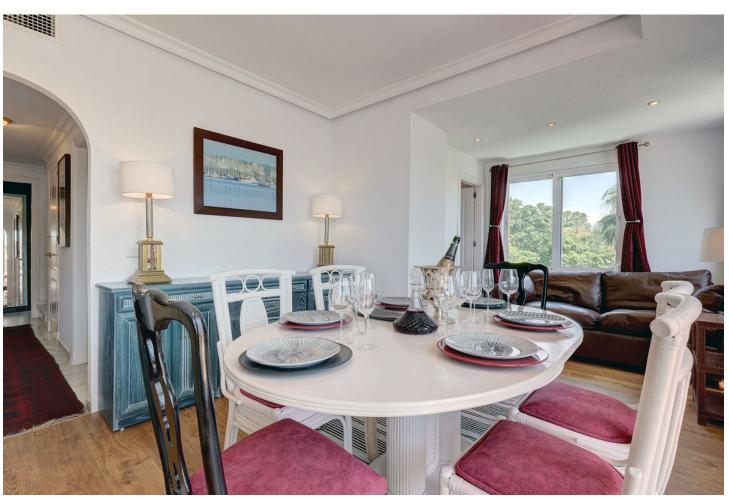

## Long Term Rental - House - Estepona 2.500€ / Month

Estepona House

4

2

180 m<sup>2</sup>

Located in Sun Garden Urbanisation. The house has recently undergone a full, sympathetic reform project, in keeping with local style but with a modern international twist. The house has been divided to create vast living spaces, the bedrooms are designed in modular form allowing for flexibility for sleeping arrangements. The bathrooms were fitted out with high quality local marble and top of the range fittings. Special care was taken in the design of the outdoor areas maximising the houses amazing five terraces allowing guests to enjoy an indoor meets outdoor fusion. There are two large master bedrooms both identical, one on the first floor, one on the second. Both have comfortable double beds. Both rooms have living/seating / work areas as well as very extensive wardrobe space. One of these bedrooms is an ensuite with a newly refurbished bathroom and its own delightful private terrace that laps up the afternoon / evening sun. Bedroom-3 is on the first floor accessed straight from the lounge. It is equipped with a double bed but it doubles up as study with lovely views of the adjoining field and mountains. Bedroom-4 combines into our second large living area. On the second floor, this is an 8M long room. You will find a grand French regency chateau bed, a large living area, your own private TV / dressing room and with wall to wall glass with your own huge terrace. The room leads into its own study that then leads onto to your private bathroom. Also from this bedroom you have access to the roof terrace. View on La Concha Mountain, sea, the north African coast, Gibraltar and the outlying islands. Being end of terrace you have a wonderful point blank view of the adjacent fields and views over the community swimming pools.