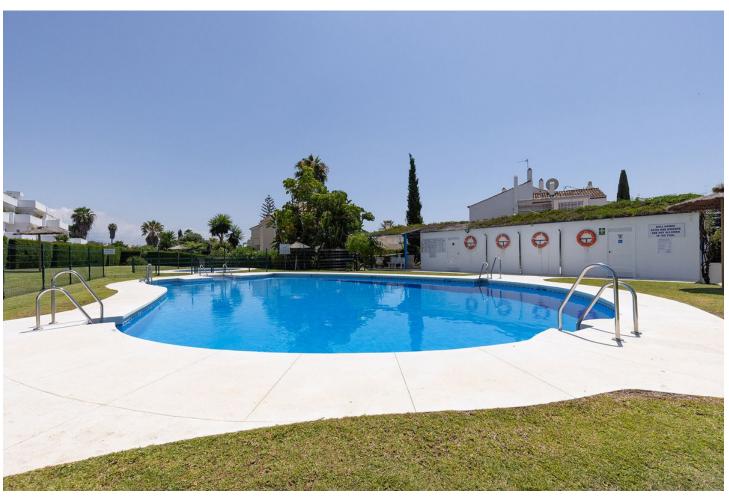

## Long Term Rental - House - Estepona 2.500€ / Month

Estepona House

4

2

180 m<sup>2</sup>

Located in Sun Garden Urbanisation. The house has recently undergone a full, sympathetic reform project, in keeping with local style but with a modern international twist. The house has been divided to create vast living spaces, the bedrooms are designed in modular form allowing for flexibility for sleeping arrangements. The bathrooms were fitted out with high quality local marble and top of the range fittings. Special care was taken in the design of the outdoor areas maximising the houses amazing five terraces allowing guests to enjoy an indoor meets outdoor fusion. There are two large master bedrooms both identical, one on the first floor, one on the second. Both have comfortable double beds. Both rooms have living/seating / work areas as well as very extensive wardrobe space. One of these bedrooms is an ensuite with a newly refurbished bathroom and its own delightful private terrace that laps up the afternoon / evening sun. Bedroom-3 is on the first floor accessed straight from the lounge. It is equipped with a double bed but it doubles up as study with lovely views of the adjoining field and mountains. Bedroom-4 combines into our second large living area. On the second floor, this is an 8M long room. You will find a grand French regency chateau bed, a large living area, your own private TV / dressing room and with wall to wall glass with your own huge terrace. The room leads into its own study that then leads onto to your private bathroom. Also from this bedroom you have access to the roof terrace. View on La Concha Mountain, sea, the north African coast, Gibraltar and the outlying islands. Being end of terrace you have a wonderful point blank view of the adjacent fields and views over the community swimming pools.