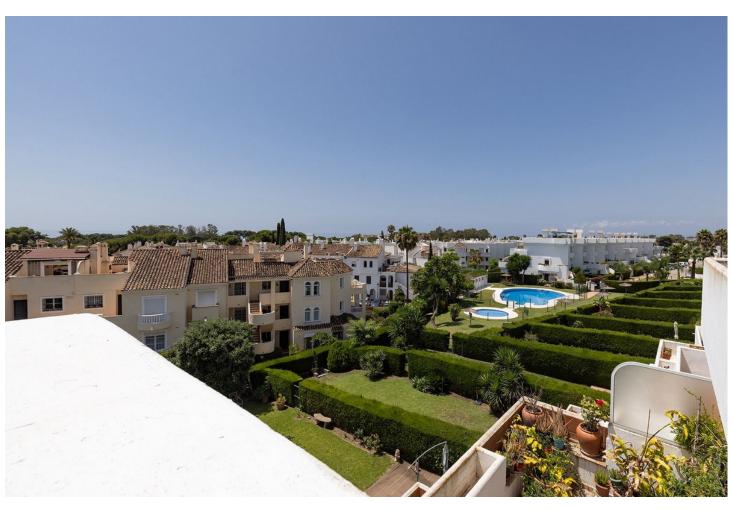

## Long Term Rental - House - Estepona 2.500€ / Month

Estepona House

4

2

180 m<sup>2</sup>

Located in Sun Garden Urbanisation. The house has recently undergone a full, sympathetic reform project, in keeping with local style but with a modern international twist. The house has been divided to create vast living spaces, the bedrooms are designed in modular form allowing for flexibility for sleeping arrangements. The bathrooms were fitted out with high quality local marble and top of the range fittings. Special care was taken in the design of the outdoor areas maximising the houses amazing five terraces allowing guests to enjoy an indoor meets outdoor fusion. There are two large master bedrooms both identical, one on the first floor, one on the second. Both have comfortable double beds. Both rooms have living/seating / work areas as well as very extensive wardrobe space. One of these bedrooms is an ensuite with a newly refurbished bathroom and its own delightful private terrace that laps up the afternoon / evening sun. Bedroom-3 is on the first floor accessed straight from the lounge. It is equipped with a double bed but it doubles up as study with lovely views of the adjoining field and mountains. Bedroom-4 combines into our second large living area. On the second floor, this is an 8M long room. You will find a grand French regency chateau bed, a large living area, your own private TV / dressing room and with wall to wall glass with your own huge terrace. The room leads into its own study that then leads onto to your private bathroom. Also from this bedroom you have access to the roof terrace. View on La Concha Mountain, sea, the north African coast, Gibraltar and the outlying islands. Being end of terrace you have a wonderful point blank view of the adjacent fields and views over the community swimming pools.