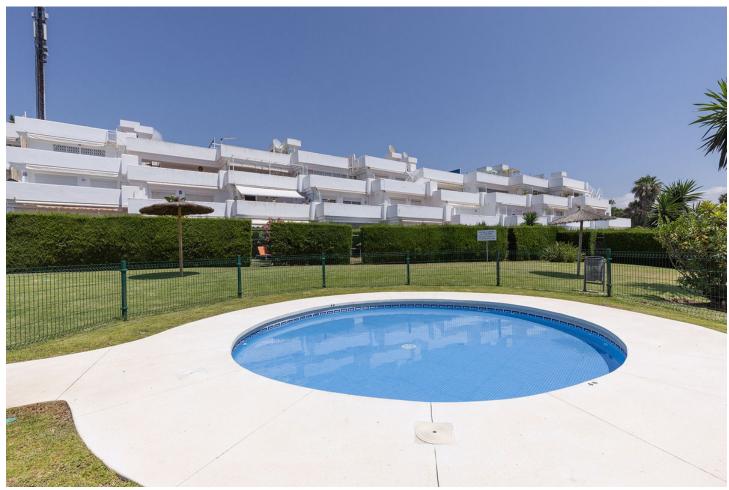

## Long Term Rental - House - Estepona 2.500€ / Month

Estepona House

4

2

180 m<sup>2</sup>

Located in Sun Garden Urbanisation. The house has recently undergone a full, sympathetic reform project, in keeping with local style but with a modern international twist. The house has been divided to create vast living spaces, the bedrooms are designed in modular form allowing for flexibility for sleeping arrangements. The bathrooms were fitted out with high quality local marble and top of the range fittings. Special care was taken in the design of the outdoor areas maximising the houses amazing five terraces allowing guests to enjoy an indoor meets outdoor fusion. There are two large master bedrooms both identical, one on the first floor, one on the second. Both have comfortable double beds. Both rooms have living/seating / work areas as well as very extensive wardrobe space. One of these bedrooms is an ensuite with a newly refurbished bathroom and its own delightful private terrace that laps up the afternoon / evening sun. Bedroom-3 is on the first floor accessed straight from the lounge. It is equipped with a double bed but it doubles up as study with lovely views of the adjoining field and mountains. Bedroom-4 combines into our second large living area. On the second floor, this is an 8M long room. You will find a grand French regency chateau bed, a large living area, your own private TV / dressing room and with wall to wall glass with your own huge terrace. The room leads into its own study that then leads onto to your private bathroom. Also from this bedroom you have access to the roof terrace. View on La Concha Mountain, sea, the north African coast, Gibraltar and the outlying islands. Being end of terrace you have a wonderful point blank view of the adjacent fields and views over the community swimming pools.