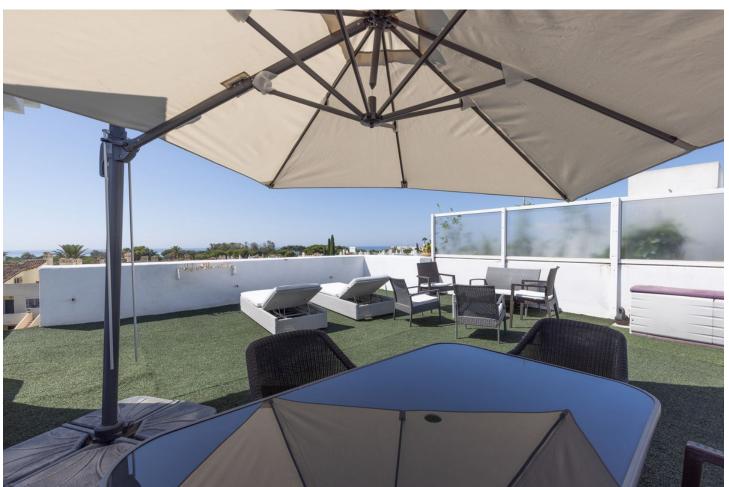

## Long Term Rental - House - Estepona 2.500€ / Month

Estepona House

4

2

180 m<sup>2</sup>

Located in Sun Garden Urbanisation. The house has recently undergone a full, sympathetic reform project, in keeping with local style but with a modern international twist. The house has been divided to create vast living spaces, the bedrooms are designed in modular form allowing for flexibility for sleeping arrangements. The bathrooms were fitted out with high quality local marble and top of the range fittings. Special care was taken in the design of the outdoor areas maximising the houses amazing five terraces allowing guests to enjoy an indoor meets outdoor fusion. There are two large master bedrooms both identical, one on the first floor, one on the second. Both have comfortable double beds. Both rooms have living/seating / work areas as well as very extensive wardrobe space. One of these bedrooms is an ensuite with a newly refurbished bathroom and its own delightful private terrace that laps up the afternoon / evening sun. Bedroom-3 is on the first floor accessed straight from the lounge. It is equipped with a double bed but it doubles up as study with lovely views of the adjoining field and mountains. Bedroom-4 combines into our second large living area. On the second floor, this is an 8M long room. You will find a grand French regency chateau bed, a large living area, your own private TV / dressing room and with wall to wall glass with your own huge terrace. The room leads into its own study that then leads onto to your private bathroom. Also from this bedroom you have access to the roof terrace. View on La Concha Mountain, sea, the north African coast, Gibraltar and the outlying islands. Being end of terrace you have a wonderful point blank view of the adjacent fields and views over the community swimming pools.