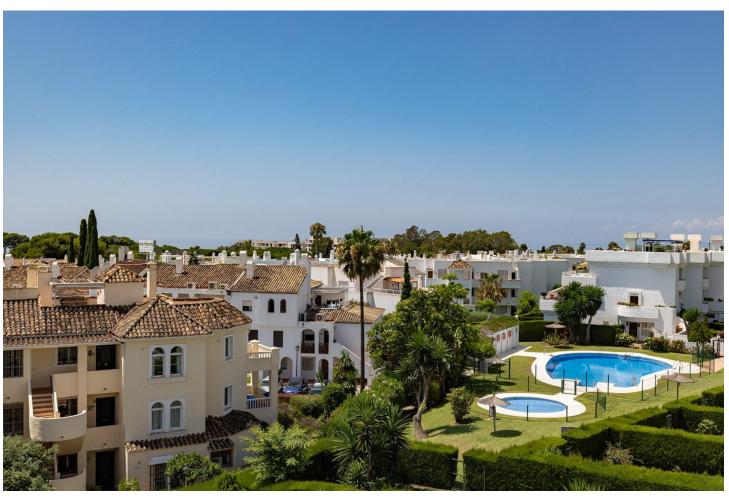

## Long Term Rental - House - Estepona 2.500€ / Month

Estepona House

4

2

180 m<sup>2</sup>

Located in Sun Garden Urbanisation. The house has recently undergone a full, sympathetic reform project, in keeping with local style but with a modern international twist. The house has been divided to create vast living spaces, the bedrooms are designed in modular form allowing for flexibility for sleeping arrangements. The bathrooms were fitted out with high quality local marble and top of the range fittings. Special care was taken in the design of the outdoor areas maximising the houses amazing five terraces allowing guests to enjoy an indoor meets outdoor fusion. There are two large master bedrooms both identical, one on the first floor, one on the second. Both have comfortable double beds. Both rooms have living/seating / work areas as well as very extensive wardrobe space. One of these bedrooms is an ensuite with a newly refurbished bathroom and its own delightful private terrace that laps up the afternoon / evening sun. Bedroom-3 is on the first floor accessed straight from the lounge. It is equipped with a double bed but it doubles up as study with lovely views of the adjoining field and mountains. Bedroom-4 combines into our second large living area. On the second floor, this is an 8M long room. You will find a grand French regency chateau bed, a large living area, your own private TV / dressing room and with wall to wall glass with your own huge terrace. The room leads into its own study that then leads onto to your private bathroom. Also from this bedroom you have access to the roof terrace. View on La Concha Mountain, sea, the north African coast, Gibraltar and the outlying islands. Being end of terrace you have a wonderful point blank view of the adjacent fields and views over the community swimming pools.