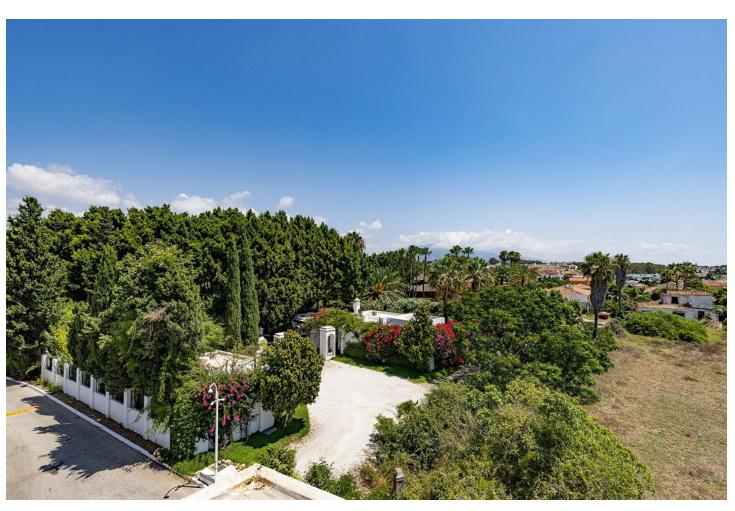

## Long Term Rental - House - Estepona 2.500€ / Month

Estepona House

4

2

180 m<sup>2</sup>

Located in Sun Garden Urbanisation. The house has recently undergone a full, sympathetic reform project, in keeping with local style but with a modern international twist. The house has been divided to create vast living spaces, the bedrooms are designed in modular form allowing for flexibility for sleeping arrangements. The bathrooms were fitted out with high quality local marble and top of the range fittings. Special care was taken in the design of the outdoor areas maximising the houses amazing five terraces allowing guests to enjoy an indoor meets outdoor fusion. There are two large master bedrooms both identical, one on the first floor, one on the second. Both have comfortable double beds. Both rooms have living/seating / work areas as well as very extensive wardrobe space. One of these bedrooms is an ensuite with a newly refurbished bathroom and its own delightful private terrace that laps up the afternoon / evening sun. Bedroom-3 is on the first floor accessed straight from the lounge. It is equipped with a double bed but it doubles up as study with lovely views of the adjoining field and mountains. Bedroom-4 combines into our second large living area. On the second floor, this is an 8M long room. You will find a grand French regency chateau bed, a large living area, your own private TV / dressing room and with wall to wall glass with your own huge terrace. The room leads into its own study that then leads onto to your private bathroom. Also from this bedroom you have access to the roof terrace. View on La Concha Mountain, sea, the north African coast, Gibraltar and the outlying islands. Being end of terrace you have a wonderful point blank view of the adjacent fields and views over the community swimming pools.