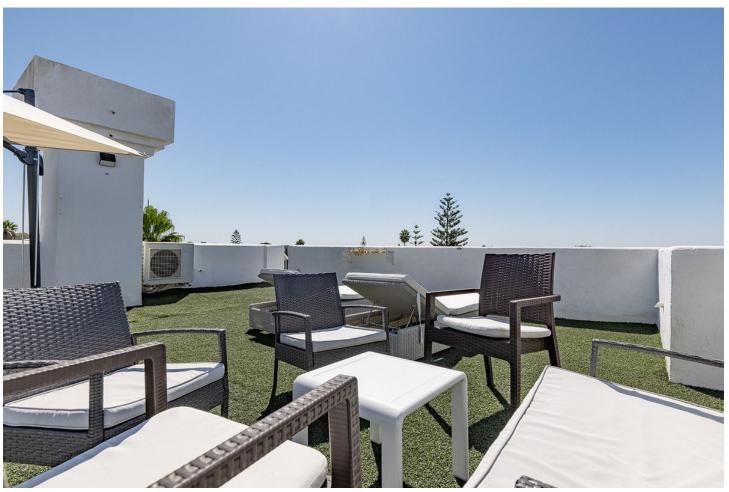

## Long Term Rental - House - Estepona 2.500€ / Month

Estepona House

4

2

180 m<sup>2</sup>

Located in Sun Garden Urbanisation. The house has recently undergone a full, sympathetic reform project, in keeping with local style but with a modern international twist. The house has been divided to create vast living spaces, the bedrooms are designed in modular form allowing for flexibility for sleeping arrangements. The bathrooms were fitted out with high quality local marble and top of the range fittings. Special care was taken in the design of the outdoor areas maximising the houses amazing five terraces allowing guests to enjoy an indoor meets outdoor fusion. There are two large master bedrooms both identical, one on the first floor, one on the second. Both have comfortable double beds. Both rooms have living/seating / work areas as well as very extensive wardrobe space. One of these bedrooms is an ensuite with a newly refurbished bathroom and its own delightful private terrace that laps up the afternoon / evening sun. Bedroom-3 is on the first floor accessed straight from the lounge. It is equipped with a double bed but it doubles up as study with lovely views of the adjoining field and mountains. Bedroom-4 combines into our second large living area. On the second floor, this is an 8M long room. You will find a grand French regency chateau bed, a large living area, your own private TV / dressing room and with wall to wall glass with your own huge terrace. The room leads into its own study that then leads onto to your private bathroom. Also from this bedroom you have access to the roof terrace. View on La Concha Mountain, sea, the north African coast, Gibraltar and the outlying islands. Being end of terrace you have a wonderful point blank view of the adjacent fields and views over the community swimming pools.