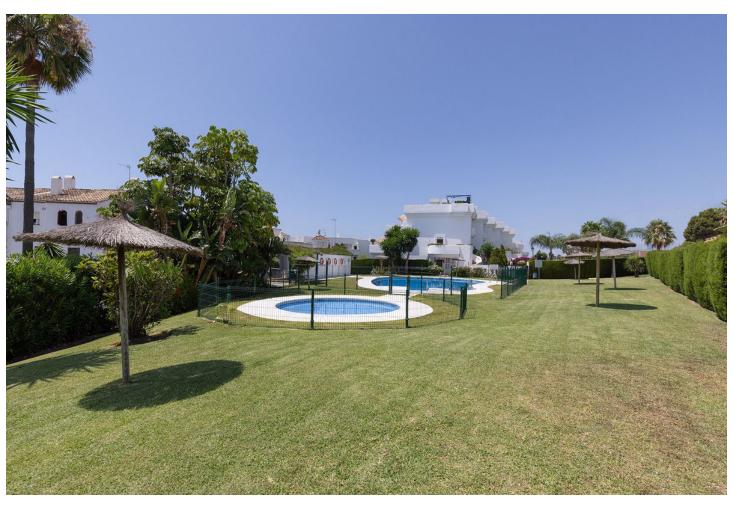

## Long Term Rental - House - Estepona 2.500€ / Month

Estepona House

4

2

180 m<sup>2</sup>

Located in Sun Garden Urbanisation. The house has recently undergone a full, sympathetic reform project, in keeping with local style but with a modern international twist. The house has been divided to create vast living spaces, the bedrooms are designed in modular form allowing for flexibility for sleeping arrangements. The bathrooms were fitted out with high quality local marble and top of the range fittings. Special care was taken in the design of the outdoor areas maximising the houses amazing five terraces allowing guests to enjoy an indoor meets outdoor fusion. There are two large master bedrooms both identical, one on the first floor, one on the second. Both have comfortable double beds. Both rooms have living/seating / work areas as well as very extensive wardrobe space. One of these bedrooms is an ensuite with a newly refurbished bathroom and its own delightful private terrace that laps up the afternoon / evening sun. Bedroom-3 is on the first floor accessed straight from the lounge. It is equipped with a double bed but it doubles up as study with lovely views of the adjoining field and mountains. Bedroom-4 combines into our second large living area. On the second floor, this is an 8M long room. You will find a grand French regency chateau bed, a large living area, your own private TV / dressing room and with wall to wall glass with your own huge terrace. The room leads into its own study that then leads onto to your private bathroom. Also from this bedroom you have access to the roof terrace. View on La Concha Mountain, sea, the north African coast, Gibraltar and the outlying islands. Being end of terrace you have a wonderful point blank view of the adjacent fields and views over the community swimming pools.