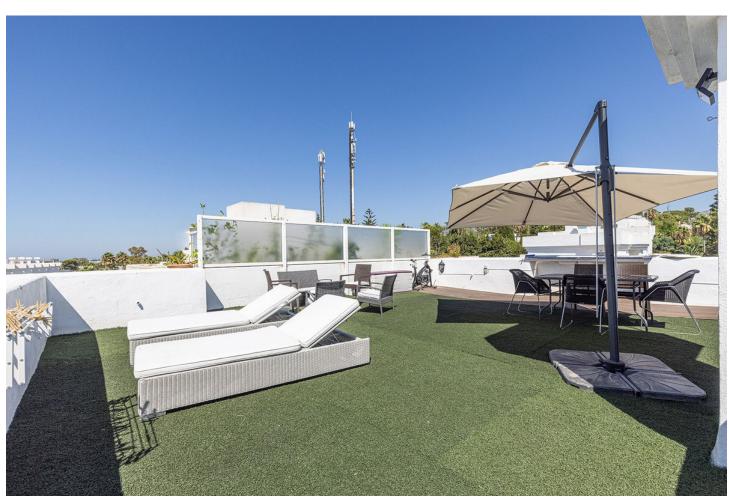

## Long Term Rental - House - Estepona 2.500€ / Month

Estepona House

4

2

180 m<sup>2</sup>

Located in Sun Garden Urbanisation. The house has recently undergone a full, sympathetic reform project, in keeping with local style but with a modern international twist. The house has been divided to create vast living spaces, the bedrooms are designed in modular form allowing for flexibility for sleeping arrangements. The bathrooms were fitted out with high quality local marble and top of the range fittings. Special care was taken in the design of the outdoor areas maximising the houses amazing five terraces allowing guests to enjoy an indoor meets outdoor fusion. There are two large master bedrooms both identical, one on the first floor, one on the second. Both have comfortable double beds. Both rooms have living/seating / work areas as well as very extensive wardrobe space. One of these bedrooms is an ensuite with a newly refurbished bathroom and its own delightful private terrace that laps up the afternoon / evening sun. Bedroom-3 is on the first floor accessed straight from the lounge. It is equipped with a double bed but it doubles up as study with lovely views of the adjoining field and mountains. Bedroom-4 combines into our second large living area. On the second floor, this is an 8M long room. You will find a grand French regency chateau bed, a large living area, your own private TV / dressing room and with wall to wall glass with your own huge terrace. The room leads into its own study that then leads onto to your private bathroom. Also from this bedroom you have access to the roof terrace. View on La Concha Mountain, sea, the north African coast, Gibraltar and the outlying islands. Being end of terrace you have a wonderful point blank view of the adjacent fields and views over the community swimming pools.