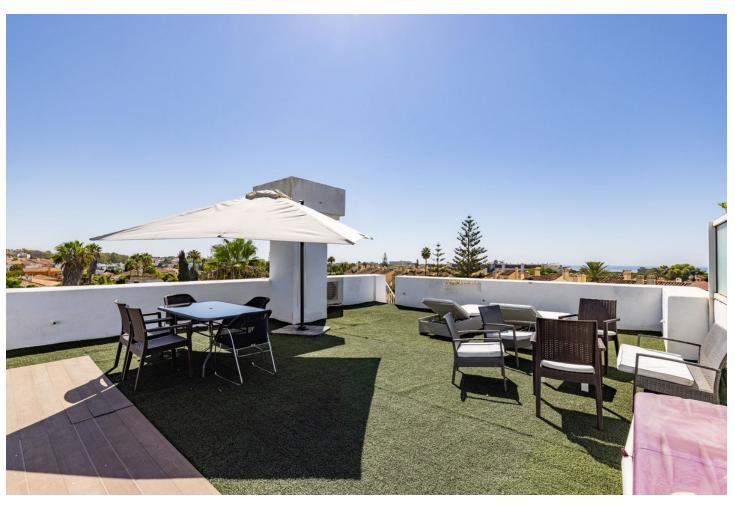

## Long Term Rental - House - Estepona 2.500€ / Month

Estepona House

4

2

180 m<sup>2</sup>

Located in Sun Garden Urbanisation. The house has recently undergone a full, sympathetic reform project, in keeping with local style but with a modern international twist. The house has been divided to create vast living spaces, the bedrooms are designed in modular form allowing for flexibility for sleeping arrangements. The bathrooms were fitted out with high quality local marble and top of the range fittings. Special care was taken in the design of the outdoor areas maximising the houses amazing five terraces allowing guests to enjoy an indoor meets outdoor fusion. There are two large master bedrooms both identical, one on the first floor, one on the second. Both have comfortable double beds. Both rooms have living/seating / work areas as well as very extensive wardrobe space. One of these bedrooms is an ensuite with a newly refurbished bathroom and its own delightful private terrace that laps up the afternoon / evening sun. Bedroom-3 is on the first floor accessed straight from the lounge. It is equipped with a double bed but it doubles up as study with lovely views of the adjoining field and mountains. Bedroom-4 combines into our second large living area. On the second floor, this is an 8M long room. You will find a grand French regency chateau bed, a large living area, your own private TV / dressing room and with wall to wall glass with your own huge terrace. The room leads into its own study that then leads onto to your private bathroom. Also from this bedroom you have access to the roof terrace. View on La Concha Mountain, sea, the north African coast, Gibraltar and the outlying islands. Being end of terrace you have a wonderful point blank view of the adjacent fields and views over the community swimming pools.