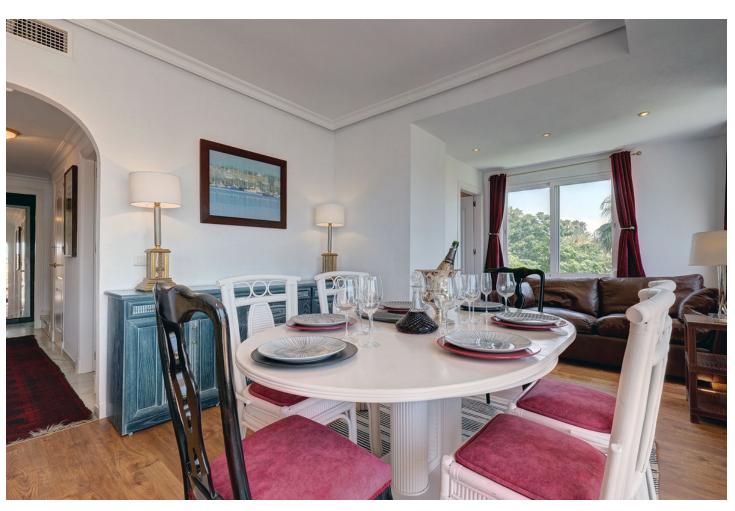

## Long Term Rental - House - Estepona 2.500€ / Month

Estepona House

4

2

180 m<sup>2</sup>

Located in Sun Garden Urbanisation. The house has recently undergone a full, sympathetic reform project, in keeping with local style but with a modern international twist. The house has been divided to create vast living spaces, the bedrooms are designed in modular form allowing for flexibility for sleeping arrangements. The bathrooms were fitted out with high quality local marble and top of the range fittings. Special care was taken in the design of the outdoor areas maximising the houses amazing five terraces allowing guests to enjoy an indoor meets outdoor fusion. There are two large master bedrooms both identical, one on the first floor, one on the second. Both have comfortable double beds. Both rooms have living/seating / work areas as well as very extensive wardrobe space. One of these bedrooms is an ensuite with a newly refurbished bathroom and its own delightful private terrace that laps up the afternoon / evening sun. Bedroom-3 is on the first floor accessed straight from the lounge. It is equipped with a double bed but it doubles up as study with lovely views of the adjoining field and mountains. Bedroom-4 combines into our second large living area. On the second floor, this is an 8M long room. You will find a grand French regency chateau bed, a large living area, your own private TV / dressing room and with wall to wall glass with your own huge terrace. The room leads into its own study that then leads onto to your private bathroom. Also from this bedroom you have access to the roof terrace. View on La Concha Mountain, sea, the north African coast, Gibraltar and the outlying islands. Being end of terrace you have a wonderful point blank view of the adjacent fields and views over the community swimming pools.