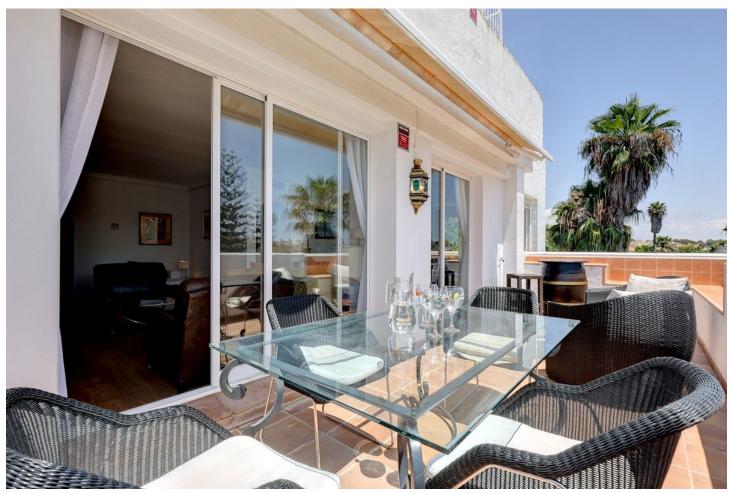

## Long Term Rental - House - Estepona 2.500€ / Month

Estepona House

4

2

180 m<sup>2</sup>

Located in Sun Garden Urbanisation. The house has recently undergone a full, sympathetic reform project, in keeping with local style but with a modern international twist. The house has been divided to create vast living spaces, the bedrooms are designed in modular form allowing for flexibility for sleeping arrangements. The bathrooms were fitted out with high quality local marble and top of the range fittings. Special care was taken in the design of the outdoor areas maximising the houses amazing five terraces allowing guests to enjoy an indoor meets outdoor fusion. There are two large master bedrooms both identical, one on the first floor, one on the second. Both have comfortable double beds. Both rooms have living/seating / work areas as well as very extensive wardrobe space. One of these bedrooms is an ensuite with a newly refurbished bathroom and its own delightful private terrace that laps up the afternoon / evening sun. Bedroom-3 is on the first floor accessed straight from the lounge. It is equipped with a double bed but it doubles up as study with lovely views of the adjoining field and mountains. Bedroom-4 combines into our second large living area. On the second floor, this is an 8M long room. You will find a grand French regency chateau bed, a large living area, your own private TV / dressing room and with wall to wall glass with your own huge terrace. The room leads into its own study that then leads onto to your private bathroom. Also from this bedroom you have access to the roof terrace. View on La Concha Mountain, sea, the north African coast, Gibraltar and the outlying islands. Being end of terrace you have a wonderful point blank view of the adjacent fields and views over the community swimming pools.