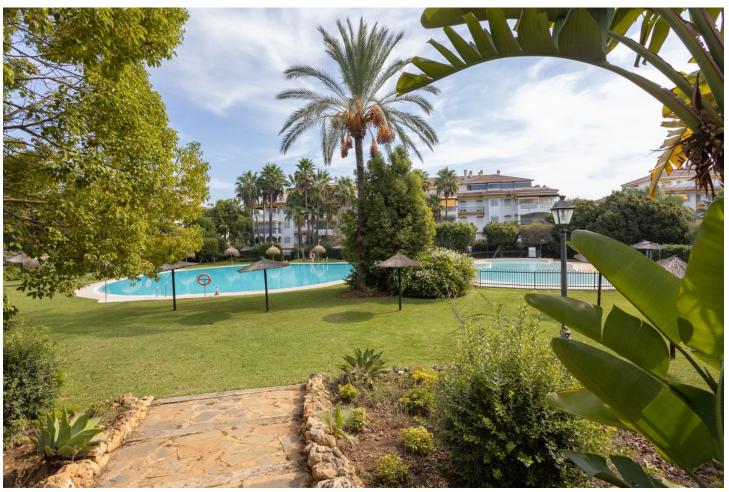

## Long Term Rental - Apartment - Nueva Andalucía 1.700€ / Month

Nueva Andalucía Apartment

2

2

84 m2

PROPERTY NEXT TO PUERTO BANUS. AVAILABLE FROM SEPTEMBER TO JUNE 2025. Cozy first floor apartment located in the renowned urbanization of Dama de Noche, one of the most demanded urbanizations of Marbella, located next to Puerto Banus, just a few minutes walk to the beach and all kinds of services. Urbanization with 24 hour security, 6 paddle tennis courts, playground, restaurant and two large swimming pools. The property consists of living-dining room with direct access to a pleasant glazed terrace facing west, fully equipped kitchen with utility room, master bedroom en-suite and second bedroom with bathroom. Parking space.