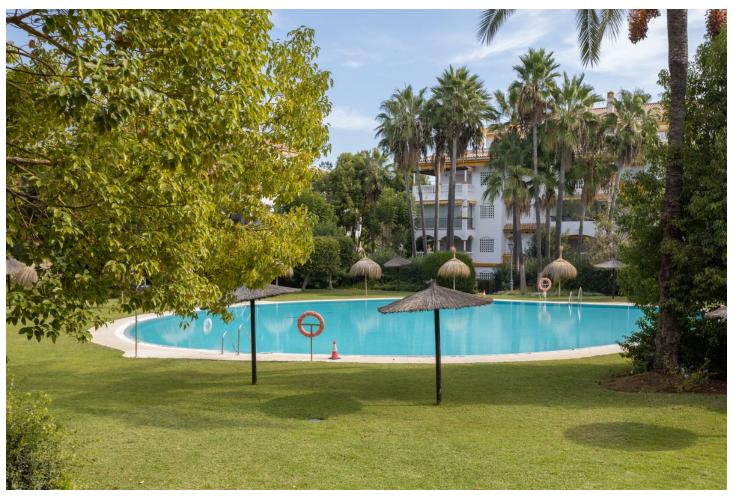

## Long Term Rental - Apartment - Nueva Andalucía 1.700€ / Month

Nueva Andalucía Apartment

2

2

84 m2

PROPERTY NEXT TO PUERTO BANUS. AVAILABLE FROM SEPTEMBER TO JUNE 2025. Cozy first floor apartment located in the renowned urbanization of Dama de Noche, one of the most demanded urbanizations of Marbella, located next to Puerto Banus, just a few minutes walk to the beach and all kinds of services. Urbanization with 24 hour security, 6 paddle tennis courts, playground, restaurant and two large swimming pools. The property consists of living-dining room with direct access to a pleasant glazed terrace facing west, fully equipped kitchen with utility room, master bedroom en-suite and second bedroom with bathroom. Parking space.