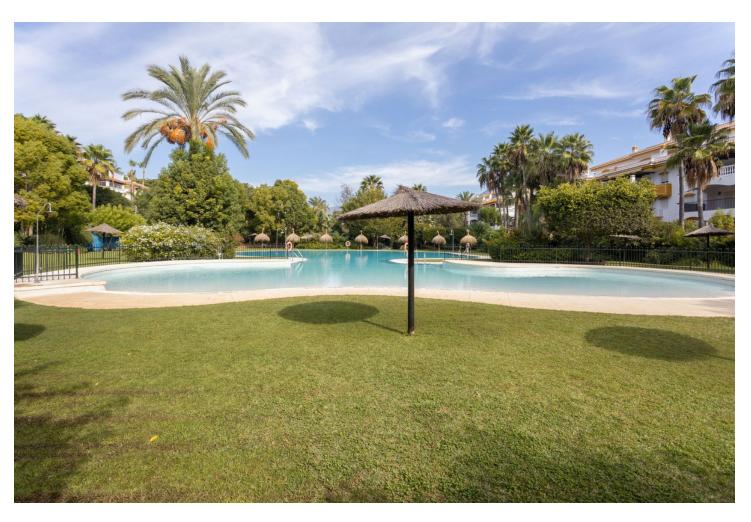

## Long Term Rental - Apartment - Nueva Andalucía 1.700€ / Month

Nueva Andalucía Apartment

2

2

84 m2

PROPERTY NEXT TO PUERTO BANUS. AVAILABLE FROM SEPTEMBER TO JUNE 2025. Cozy first floor apartment located in the renowned urbanization of Dama de Noche, one of the most demanded urbanizations of Marbella, located next to Puerto Banus, just a few minutes walk to the beach and all kinds of services. Urbanization with 24 hour security, 6 paddle tennis courts, playground, restaurant and two large swimming pools. The property consists of living-dining room with direct access to a pleasant glazed terrace facing west, fully equipped kitchen with utility room, master bedroom en-suite and second bedroom with bathroom. Parking space.