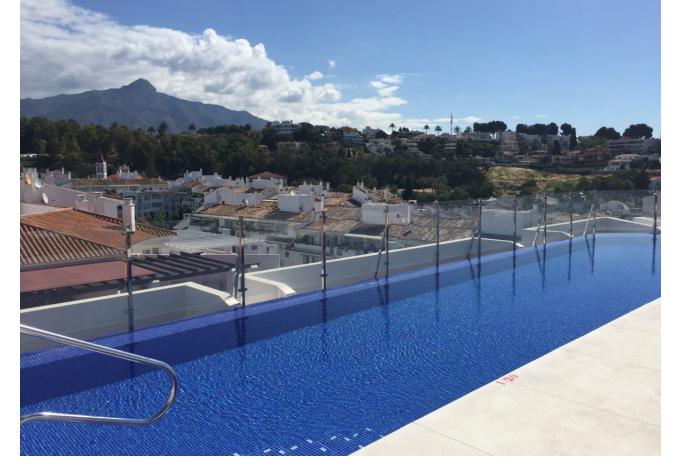

## Long Term Rental - Apartment - Nueva Andalucía 2.500€ / Month

Nueva Andalucía Apartment

4

2

150 m2

150 m<sup>2</sup>

LOCATION, LOCATION! This immaculately presented PENTHOUSE located minutes away from the famous PUERTO BANUS its luxury beaches, shops, bars & restaurants. This property IS A MUST VISIT and its WOW FACTOR HAS TO BE THE INCREDIBLE ROOF TOP POOL with SUN DRENCHED ROOF TOP TERRACES WITH INCREDIBLE MOUNTAIN AND SEA VIEWS. Its MODERN kitchen with a spacious OPEN PLAN living/dining area is great for entertaining and from the moment you step inside! The bedrooms are INTIMATE and COSY a great space to chill out in. The bathrooms are modern and spacious. Your apartment has a GORGEOUS SOUTH FACING TERRACE TO ENJOY THE SUMMER AND WINTER SUN. You could say that Nueva Andalucía starts at the bullring and stretches across the lakes, countryside and plenty of golf courses, against a jaw-dropping backdrop of mountains and gorgeous views across the coast, spanning as far as Morocco. Apart from its close proximity to Puerto Banús, its lovely 'village' feel has made it such a desirable residential area. The land was originally used for bull breeding and bull fighting before it was developed into residential suburbs by Jose Banus, the businessman responsible for creating the marina. As its name suggests it's designed to emulate a traditional Andaluz village with a mixture of villas and apartments. It is an extremely popular area, particularly attracting golfers, holiday makers and families due local amenities.