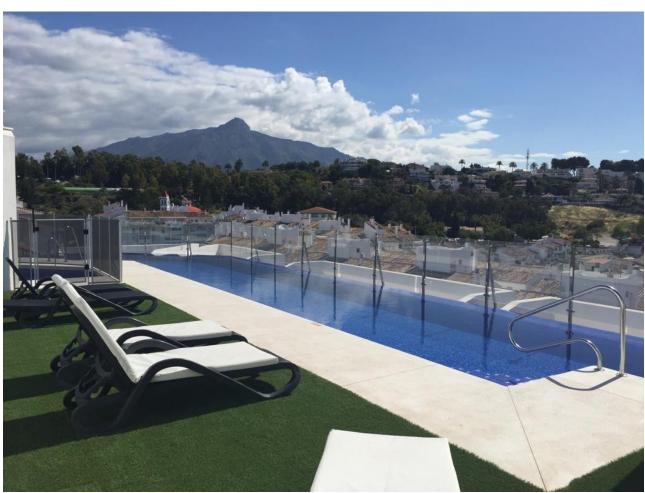

## Long Term Rental - Apartment - Nueva Andalucía 2.500€ / Month

Nueva Andalucía Apartment

4

2

150 m2

150 m<sup>2</sup>

LOCATION, LOCATION! This immaculately presented PENTHOUSE located minutes away from the famous PUERTO BANUS its luxury beaches, shops, bars & restaurants. This property IS A MUST VISIT and its WOW FACTOR HAS TO BE THE INCREDIBLE ROOF TOP POOL with SUN DRENCHED ROOF TOP TERRACES WITH INCREDIBLE MOUNTAIN AND SEA VIEWS. Its MODERN kitchen with a spacious OPEN PLAN living/dining area is great for entertaining and from the moment you step inside! The bedrooms are INTIMATE and COSY a great space to chill out in. The bathrooms are modern and spacious. Your apartment has a GORGEOUS SOUTH FACING TERRACE TO ENJOY THE SUMMER AND WINTER SUN. You could say that Nueva Andalucía starts at the bullring and stretches across the lakes, countryside and plenty of golf courses, against a jaw-dropping backdrop of mountains and gorgeous views across the coast, spanning as far as Morocco. Apart from its close proximity to Puerto Banús, its lovely 'village' feel has made it such a desirable residential area. The land was originally used for bull breeding and bull fighting before it was developed into residential suburbs by Jose Banus, the businessman responsible for creating the marina. As its name suggests it's designed to emulate a traditional Andaluz village with a mixture of villas and apartments. It is an extremely popular area, particularly attracting golfers, holiday makers and families due local amenities.