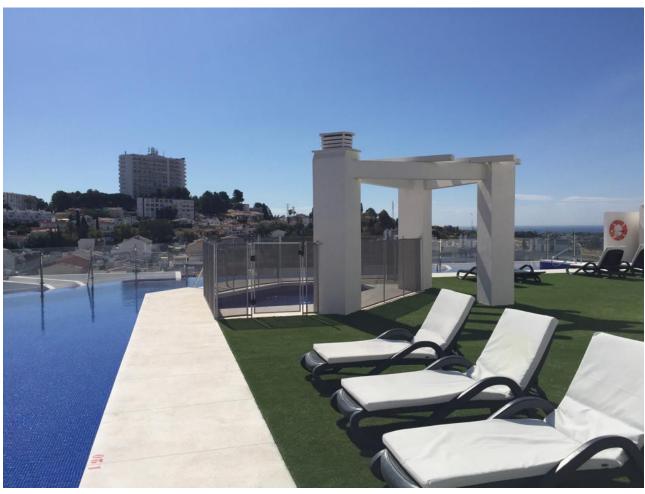

## Long Term Rental - Apartment - Nueva Andalucía 2.500€ / Month

Nueva Andalucía Apartment

4

2

150 m2

150 m<sup>2</sup>

LOCATION, LOCATION! This immaculately presented PENTHOUSE located minutes away from the famous PUERTO BANUS its luxury beaches, shops, bars & restaurants. This property IS A MUST VISIT and its WOW FACTOR HAS TO BE THE INCREDIBLE ROOF TOP POOL with SUN DRENCHED ROOF TOP TERRACES WITH INCREDIBLE MOUNTAIN AND SEA VIEWS. Its MODERN kitchen with a spacious OPEN PLAN living/dining area is great for entertaining and from the moment you step inside! The bedrooms are INTIMATE and COSY a great space to chill out in. The bathrooms are modern and spacious. Your apartment has a GORGEOUS SOUTH FACING TERRACE TO ENJOY THE SUMMER AND WINTER SUN. You could say that Nueva Andalucía starts at the bullring and stretches across the lakes, countryside and plenty of golf courses, against a jaw-dropping backdrop of mountains and gorgeous views across the coast, spanning as far as Morocco. Apart from its close proximity to Puerto Banús, its lovely 'village' feel has made it such a desirable residential area. The land was originally used for bull breeding and bull fighting before it was developed into residential suburbs by Jose Banus, the businessman responsible for creating the marina. As its name suggests it's designed to emulate a traditional Andaluz village with a mixture of villas and apartments. It is an extremely popular area, particularly attracting golfers, holiday makers and families due local amenities.