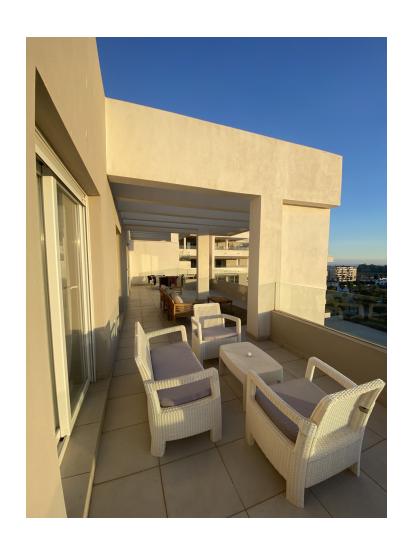

## Long Term Rental - Apartment - Nueva Andalucía 2.500€ / Month

Nueva Andalucía Apartment

4

2

150 m2

150 m<sup>2</sup>

LOCATION, LOCATION! This immaculately presented PENTHOUSE located minutes away from the famous PUERTO BANUS its luxury beaches, shops, bars & restaurants. This property IS A MUST VISIT and its WOW FACTOR HAS TO BE THE INCREDIBLE ROOF TOP POOL with SUN DRENCHED ROOF TOP TERRACES WITH INCREDIBLE MOUNTAIN AND SEA VIEWS. Its MODERN kitchen with a spacious OPEN PLAN living/dining area is great for entertaining and from the moment you step inside! The bedrooms are INTIMATE and COSY a great space to chill out in. The bathrooms are modern and spacious. Your apartment has a GORGEOUS SOUTH FACING TERRACE TO ENJOY THE SUMMER AND WINTER SUN. You could say that Nueva Andalucía starts at the bullring and stretches across the lakes, countryside and plenty of golf courses, against a jaw-dropping backdrop of mountains and gorgeous views across the coast, spanning as far as Morocco. Apart from its close proximity to Puerto Banús, its lovely 'village' feel has made it such a desirable residential area. The land was originally used for bull breeding and bull fighting before it was developed into residential suburbs by Jose Banus, the businessman responsible for creating the marina. As its name suggests it's designed to emulate a traditional Andaluz village with a mixture of villas and apartments. It is an extremely popular area, particularly attracting golfers, holiday makers and families due local amenities.