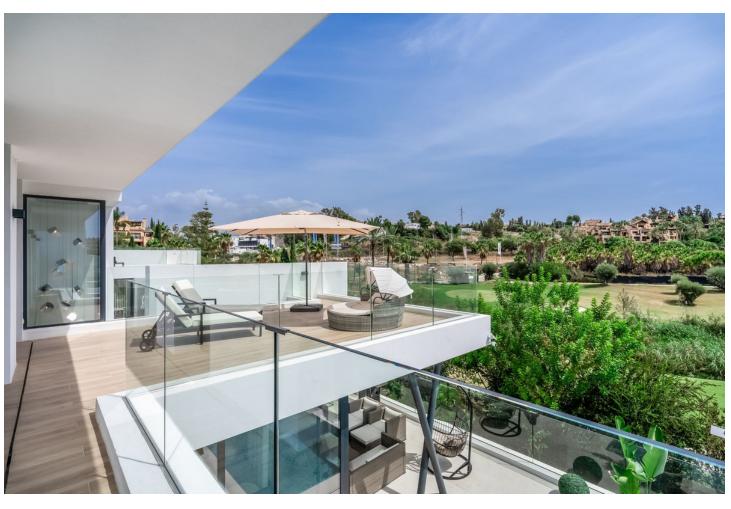

## Long Term Rental - House - Atalaya 10.500€ / Month

Atalaya House

5

4.5

460 m<sup>2</sup>

600 m2

Introducing Your Modern Oasis: New Build Villa on the Frontline of El Campanario Golf Nestled in the prestigious El Campanario community, this modern new build villa offers the ultimate in luxury living, with breathtaking views of the golf course and beyond. Boasting five bedrooms and four and a half bathrooms, this property is designed to impress, with every detail carefully curated to create a haven of style and sophistication. Step inside to discover a spacious open-plan kitchen living area, seamlessly flowing onto the terrace where you can soak up the stunning vistas of the golf course and swimming pool. Perfect for both indoor and outdoor entertaining, this space is sure to be the heart of the home, where cherished memories are made with family and friends. The property features parking space for three cars, Daikin air conditioning for ultimate comfort, solar panels for energy efficiency, and underfloor heating throughout the villa, ensuring year-round comfort and luxury living. For entertainment, head to the basement area, where you'll find a lounge complete with a 75-inch TV - the perfect spot to unwind and enjoy movie nights with loved ones. Conveniently located next to the El Campanario clubhouse, residents enjoy access to a range of amenities, including a spa, gym, golf course, and restaurant. Additionally, local shops, bars, restaurants, and a bus stop are within walking distance, providing the ultimate in convenience and lifestyle. With Marbella center just 15 minutes away, Puerto Banus and Estepona only 10 minutes away, and shops and restaurants just a 3-minute walk, this property offers the perfect balance of tranquility and accessibility. Don't miss your chance to make this modern oasis your own - schedule your viewing today and experience luxury living at its finest.