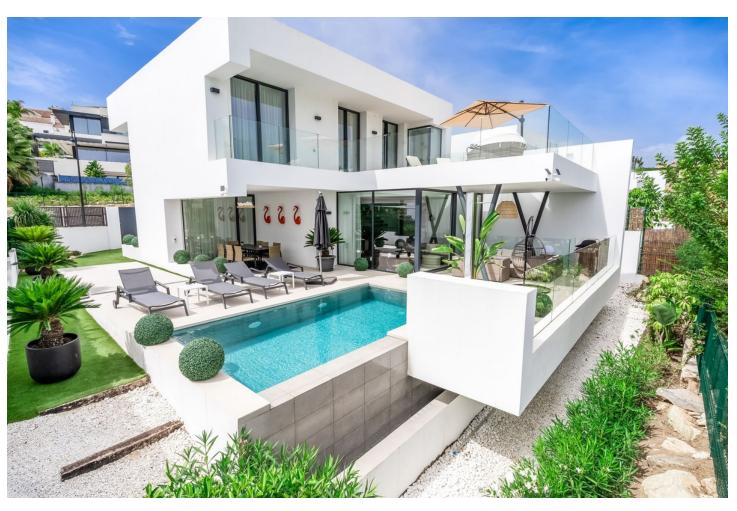

## Long Term Rental - House - Atalaya 10.500€ / Month

Atalaya House

5

4.5

460 m<sup>2</sup>

600 m2

Introducing Your Modern Oasis: New Build Villa on the Frontline of El Campanario Golf Nestled in the prestigious El Campanario community, this modern new build villa offers the ultimate in luxury living, with breathtaking views of the golf course and beyond. Boasting five bedrooms and four and a half bathrooms, this property is designed to impress, with every detail carefully curated to create a haven of style and sophistication. Step inside to discover a spacious open-plan kitchen living area, seamlessly flowing onto the terrace where you can soak up the stunning vistas of the golf course and swimming pool. Perfect for both indoor and outdoor entertaining, this space is sure to be the heart of the home, where cherished memories are made with family and friends. The property features parking space for three cars, Daikin air conditioning for ultimate comfort, solar panels for energy efficiency, and underfloor heating throughout the villa, ensuring year-round comfort and luxury living. For entertainment, head to the basement area, where you'll find a lounge complete with a 75-inch TV - the perfect spot to unwind and enjoy movie nights with loved ones. Conveniently located next to the El Campanario clubhouse, residents enjoy access to a range of amenities, including a spa, gym, golf course, and restaurant. Additionally, local shops, bars, restaurants, and a bus stop are within walking distance, providing the ultimate in convenience and lifestyle. With Marbella center just 15 minutes away, Puerto Banus and Estepona only 10 minutes away, and shops and restaurants just a 3-minute walk, this property offers the perfect balance of tranquility and accessibility. Don't miss your chance to make this modern oasis your own - schedule your viewing today and experience luxury living at its finest.