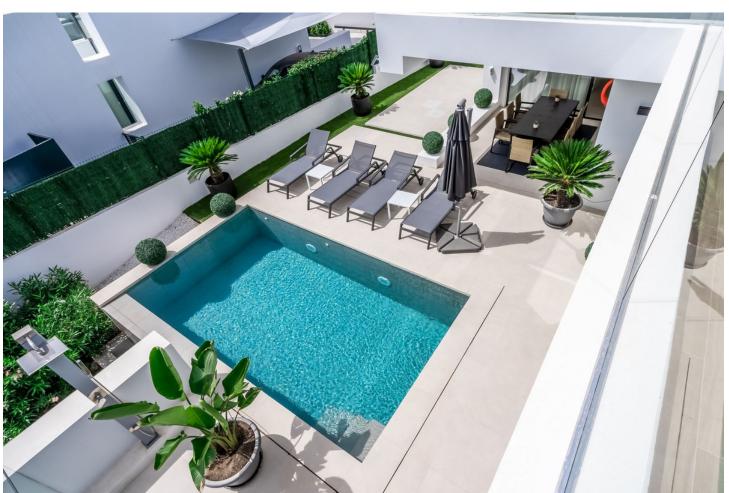

## Long Term Rental - House - Atalaya 10.500€ / Month

Atalaya House

5

4.5

460 m<sup>2</sup>

600 m2

Introducing Your Modern Oasis: New Build Villa on the Frontline of El Campanario Golf Nestled in the prestigious El Campanario community, this modern new build villa offers the ultimate in luxury living, with breathtaking views of the golf course and beyond. Boasting five bedrooms and four and a half bathrooms, this property is designed to impress, with every detail carefully curated to create a haven of style and sophistication. Step inside to discover a spacious open-plan kitchen living area, seamlessly flowing onto the terrace where you can soak up the stunning vistas of the golf course and swimming pool. Perfect for both indoor and outdoor entertaining, this space is sure to be the heart of the home, where cherished memories are made with family and friends. The property features parking space for three cars, Daikin air conditioning for ultimate comfort, solar panels for energy efficiency, and underfloor heating throughout the villa, ensuring year-round comfort and luxury living. For entertainment, head to the basement area, where you'll find a lounge complete with a 75-inch TV - the perfect spot to unwind and enjoy movie nights with loved ones. Conveniently located next to the El Campanario clubhouse, residents enjoy access to a range of amenities, including a spa, gym, golf course, and restaurant. Additionally, local shops, bars, restaurants, and a bus stop are within walking distance, providing the ultimate in convenience and lifestyle. With Marbella center just 15 minutes away, Puerto Banus and Estepona only 10 minutes away, and shops and restaurants just a 3-minute walk, this property offers the perfect balance of tranquility and accessibility. Don't miss your chance to make this modern oasis your own - schedule your viewing today and experience luxury living at its finest.