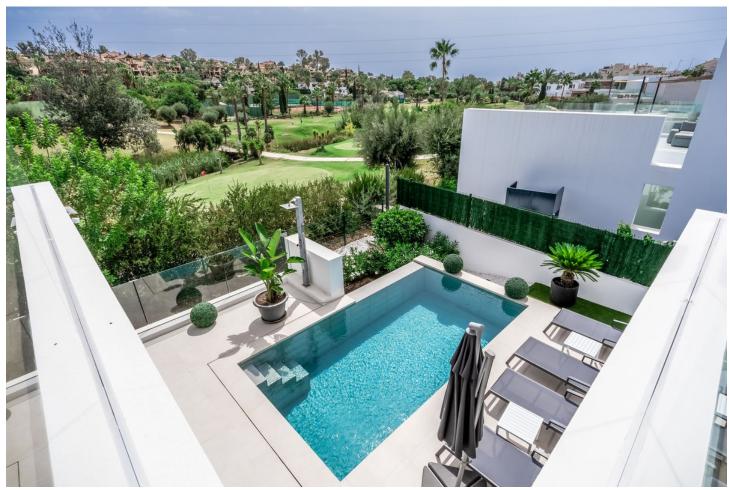

## Long Term Rental - House - Atalaya 10.500€ / Month

Atalaya House

5

4.5

460 m<sup>2</sup>

600 m2

Introducing Your Modern Oasis: New Build Villa on the Frontline of El Campanario Golf Nestled in the prestigious El Campanario community, this modern new build villa offers the ultimate in luxury living, with breathtaking views of the golf course and beyond. Boasting five bedrooms and four and a half bathrooms, this property is designed to impress, with every detail carefully curated to create a haven of style and sophistication. Step inside to discover a spacious open-plan kitchen living area, seamlessly flowing onto the terrace where you can soak up the stunning vistas of the golf course and swimming pool. Perfect for both indoor and outdoor entertaining, this space is sure to be the heart of the home, where cherished memories are made with family and friends. The property features parking space for three cars, Daikin air conditioning for ultimate comfort, solar panels for energy efficiency, and underfloor heating throughout the villa, ensuring year-round comfort and luxury living. For entertainment, head to the basement area, where you'll find a lounge complete with a 75-inch TV - the perfect spot to unwind and enjoy movie nights with loved ones. Conveniently located next to the El Campanario clubhouse, residents enjoy access to a range of amenities, including a spa, gym, golf course, and restaurant. Additionally, local shops, bars, restaurants, and a bus stop are within walking distance, providing the ultimate in convenience and lifestyle. With Marbella center just 15 minutes away, Puerto Banus and Estepona only 10 minutes away, and shops and restaurants just a 3-minute walk, this property offers the perfect balance of tranquility and accessibility. Don't miss your chance to make this modern oasis your own - schedule your viewing today and experience luxury living at its finest.