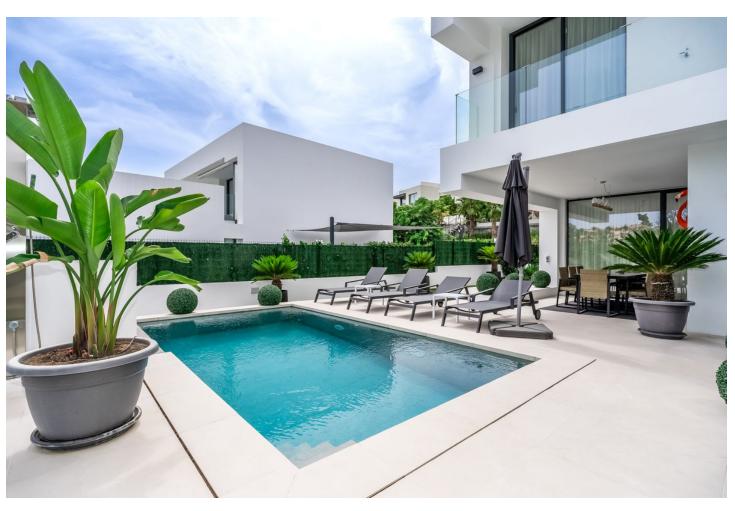

## Long Term Rental - House - Atalaya 10.500€ / Month

Atalaya House

5

4.5

460 m<sup>2</sup>

600 m2

Introducing Your Modern Oasis: New Build Villa on the Frontline of El Campanario Golf Nestled in the prestigious El Campanario community, this modern new build villa offers the ultimate in luxury living, with breathtaking views of the golf course and beyond. Boasting five bedrooms and four and a half bathrooms, this property is designed to impress, with every detail carefully curated to create a haven of style and sophistication. Step inside to discover a spacious open-plan kitchen living area, seamlessly flowing onto the terrace where you can soak up the stunning vistas of the golf course and swimming pool. Perfect for both indoor and outdoor entertaining, this space is sure to be the heart of the home, where cherished memories are made with family and friends. The property features parking space for three cars, Daikin air conditioning for ultimate comfort, solar panels for energy efficiency, and underfloor heating throughout the villa, ensuring year-round comfort and luxury living. For entertainment, head to the basement area, where you'll find a lounge complete with a 75-inch TV - the perfect spot to unwind and enjoy movie nights with loved ones. Conveniently located next to the El Campanario clubhouse, residents enjoy access to a range of amenities, including a spa, gym, golf course, and restaurant. Additionally, local shops, bars, restaurants, and a bus stop are within walking distance, providing the ultimate in convenience and lifestyle. With Marbella center just 15 minutes away, Puerto Banus and Estepona only 10 minutes away, and shops and restaurants just a 3-minute walk, this property offers the perfect balance of tranquility and accessibility. Don't miss your chance to make this modern oasis your own - schedule your viewing today and experience luxury living at its finest.