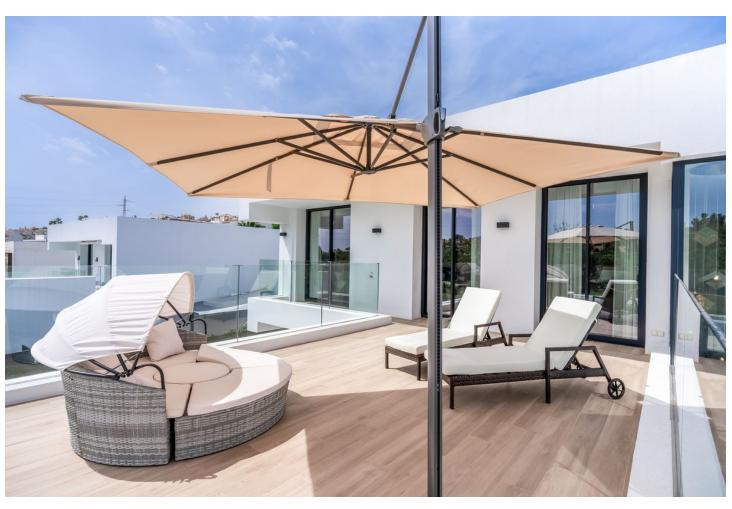

## Long Term Rental - House - Atalaya 10.500€ / Month

Atalaya House

5

4.5

460 m<sup>2</sup>

600 m2

Introducing Your Modern Oasis: New Build Villa on the Frontline of El Campanario Golf Nestled in the prestigious El Campanario community, this modern new build villa offers the ultimate in luxury living, with breathtaking views of the golf course and beyond. Boasting five bedrooms and four and a half bathrooms, this property is designed to impress, with every detail carefully curated to create a haven of style and sophistication. Step inside to discover a spacious open-plan kitchen living area, seamlessly flowing onto the terrace where you can soak up the stunning vistas of the golf course and swimming pool. Perfect for both indoor and outdoor entertaining, this space is sure to be the heart of the home, where cherished memories are made with family and friends. The property features parking space for three cars, Daikin air conditioning for ultimate comfort, solar panels for energy efficiency, and underfloor heating throughout the villa, ensuring year-round comfort and luxury living. For entertainment, head to the basement area, where you'll find a lounge complete with a 75-inch TV - the perfect spot to unwind and enjoy movie nights with loved ones. Conveniently located next to the El Campanario clubhouse, residents enjoy access to a range of amenities, including a spa, gym, golf course, and restaurant. Additionally, local shops, bars, restaurants, and a bus stop are within walking distance, providing the ultimate in convenience and lifestyle. With Marbella center just 15 minutes away, Puerto Banus and Estepona only 10 minutes away, and shops and restaurants just a 3-minute walk, this property offers the perfect balance of tranquility and accessibility. Don't miss your chance to make this modern oasis your own - schedule your viewing today and experience luxury living at its finest.