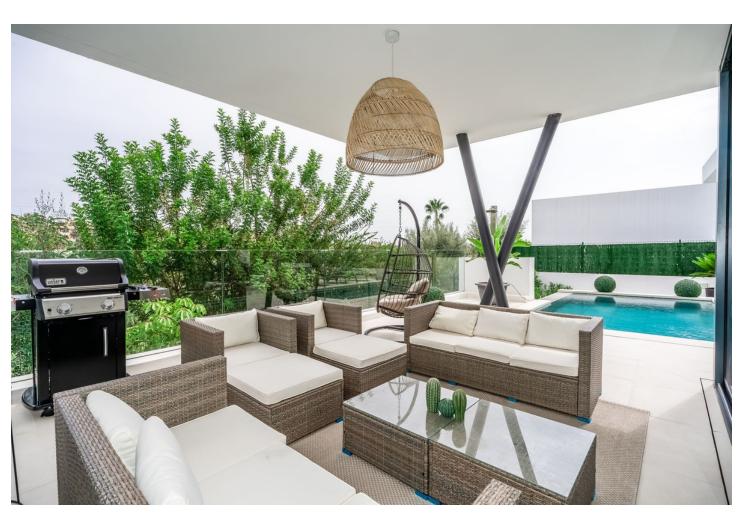

## Long Term Rental - House - Atalaya 10.500€ / Month

Atalaya House

5

4.5

460 m<sup>2</sup>

600 m2

Introducing Your Modern Oasis: New Build Villa on the Frontline of El Campanario Golf Nestled in the prestigious El Campanario community, this modern new build villa offers the ultimate in luxury living, with breathtaking views of the golf course and beyond. Boasting five bedrooms and four and a half bathrooms, this property is designed to impress, with every detail carefully curated to create a haven of style and sophistication. Step inside to discover a spacious open-plan kitchen living area, seamlessly flowing onto the terrace where you can soak up the stunning vistas of the golf course and swimming pool. Perfect for both indoor and outdoor entertaining, this space is sure to be the heart of the home, where cherished memories are made with family and friends. The property features parking space for three cars, Daikin air conditioning for ultimate comfort, solar panels for energy efficiency, and underfloor heating throughout the villa, ensuring year-round comfort and luxury living. For entertainment, head to the basement area, where you'll find a lounge complete with a 75-inch TV - the perfect spot to unwind and enjoy movie nights with loved ones. Conveniently located next to the El Campanario clubhouse, residents enjoy access to a range of amenities, including a spa, gym, golf course, and restaurant. Additionally, local shops, bars, restaurants, and a bus stop are within walking distance, providing the ultimate in convenience and lifestyle. With Marbella center just 15 minutes away, Puerto Banus and Estepona only 10 minutes away, and shops and restaurants just a 3-minute walk, this property offers the perfect balance of tranquility and accessibility. Don't miss your chance to make this modern oasis your own - schedule your viewing today and experience luxury living at its finest.