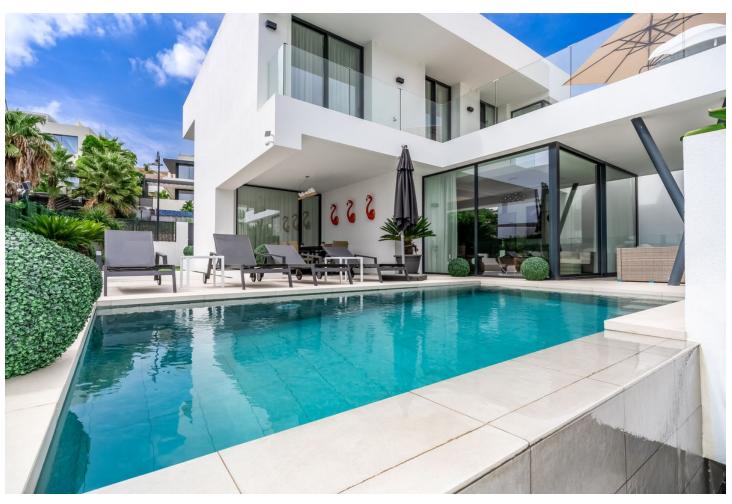

## Long Term Rental - House - Atalaya 10.500€ / Month

Atalaya House

5

4.5

460 m<sup>2</sup>

600 m2

Introducing Your Modern Oasis: New Build Villa on the Frontline of El Campanario Golf Nestled in the prestigious El Campanario community, this modern new build villa offers the ultimate in luxury living, with breathtaking views of the golf course and beyond. Boasting five bedrooms and four and a half bathrooms, this property is designed to impress, with every detail carefully curated to create a haven of style and sophistication. Step inside to discover a spacious open-plan kitchen living area, seamlessly flowing onto the terrace where you can soak up the stunning vistas of the golf course and swimming pool. Perfect for both indoor and outdoor entertaining, this space is sure to be the heart of the home, where cherished memories are made with family and friends. The property features parking space for three cars, Daikin air conditioning for ultimate comfort, solar panels for energy efficiency, and underfloor heating throughout the villa, ensuring year-round comfort and luxury living. For entertainment, head to the basement area, where you'll find a lounge complete with a 75-inch TV - the perfect spot to unwind and enjoy movie nights with loved ones. Conveniently located next to the El Campanario clubhouse, residents enjoy access to a range of amenities, including a spa, gym, golf course, and restaurant. Additionally, local shops, bars, restaurants, and a bus stop are within walking distance, providing the ultimate in convenience and lifestyle. With Marbella center just 15 minutes away, Puerto Banus and Estepona only 10 minutes away, and shops and restaurants just a 3-minute walk, this property offers the perfect balance of tranquility and accessibility. Don't miss your chance to make this modern oasis your own - schedule your viewing today and experience luxury living at its finest.