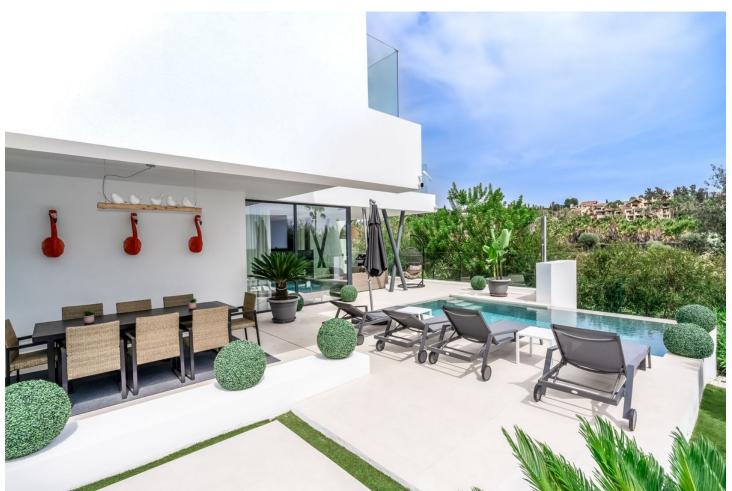

## Long Term Rental - House - Atalaya 10.500€ / Month

Atalaya House

5

4.5

460 m<sup>2</sup>

600 m2

Introducing Your Modern Oasis: New Build Villa on the Frontline of El Campanario Golf Nestled in the prestigious El Campanario community, this modern new build villa offers the ultimate in luxury living, with breathtaking views of the golf course and beyond. Boasting five bedrooms and four and a half bathrooms, this property is designed to impress, with every detail carefully curated to create a haven of style and sophistication. Step inside to discover a spacious open-plan kitchen living area, seamlessly flowing onto the terrace where you can soak up the stunning vistas of the golf course and swimming pool. Perfect for both indoor and outdoor entertaining, this space is sure to be the heart of the home, where cherished memories are made with family and friends. The property features parking space for three cars, Daikin air conditioning for ultimate comfort, solar panels for energy efficiency, and underfloor heating throughout the villa, ensuring year-round comfort and luxury living. For entertainment, head to the basement area, where you'll find a lounge complete with a 75-inch TV - the perfect spot to unwind and enjoy movie nights with loved ones. Conveniently located next to the El Campanario clubhouse, residents enjoy access to a range of amenities, including a spa, gym, golf course, and restaurant. Additionally, local shops, bars, restaurants, and a bus stop are within walking distance, providing the ultimate in convenience and lifestyle. With Marbella center just 15 minutes away, Puerto Banus and Estepona only 10 minutes away, and shops and restaurants just a 3-minute walk, this property offers the perfect balance of tranquility and accessibility. Don't miss your chance to make this modern oasis your own - schedule your viewing today and experience luxury living at its finest.