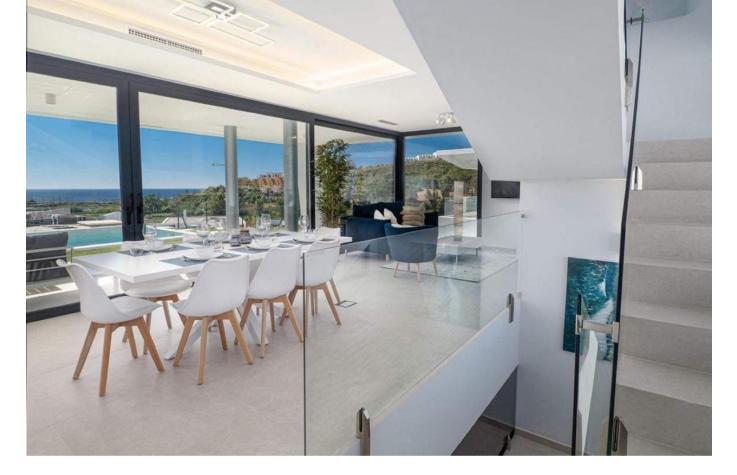

## Long Term Rental - House - Manilva 5.000€ / Month

Brand New Contemporary Detached Villa with Panoramic Sea Views. Located in the area of Puerto de la Duquesa, only 3Kms from the port and 4 kms from Sabinillas, where you can find all kind of shops and leisure facilities. Just a short walk to magnificent beaches (5min). South facing, Very Bright Property. With private garden and large swimming pool. Direct access to the terrace from where you can enjoy sea views. Great opportunity!

Setting Town Close To Schools

Climate Control Air Conditioning Hot A/C Cold A/C

Kitchen Y Fully Fitted

Utilities Electricity Drinkable Water Orientation
South West

Views Sea Mountain Panoramic Pool Urban

Garden Private Easy Maintenance