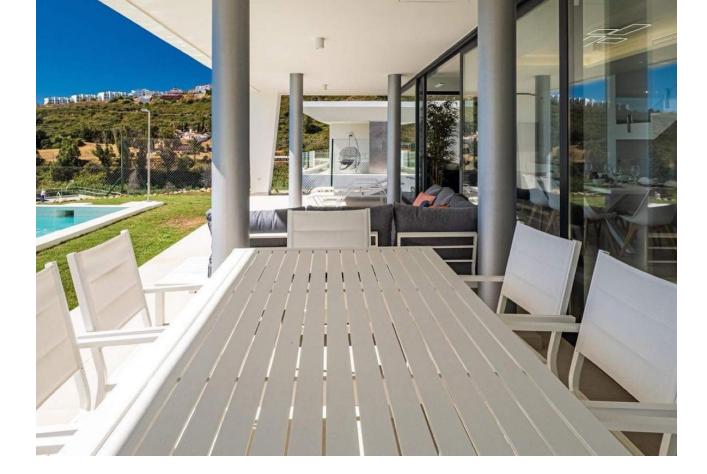

## Long Term Rental - House - Manilva 5.000€ / Month

Brand New Contemporary Detached Villa with Panoramic Sea Views. Located in the area of Puerto de la Duquesa, only 3Kms from the port and 4 kms from Sabinillas, where you can find all kind of shops and leisure facilities. Just a short walk to magnificent beaches (5min). South facing, Very Bright Property. With private garden and large swimming pool. Direct access to the terrace from where you can enjoy sea views. Great opportunity!

Setting Town Close To Schools

Climate Control Air Conditioning Hot A/C Cold A/C

Kitchen Y Fully Fitted

Utilities Electricity Drinkable Water Orientation
South West

Views Sea Mountain Panoramic Pool Urban

Garden Private Easy Maintenance

- Category Investment
- Luxury Resale Contemporary

Condition Kernelient

Features Covered Terrace Fitted Wardrobes Near Transport Private Terrace Ensuite Bathroom Double Glazing Basement Security

Electric Blinds Entry Phone Alarm System Pool