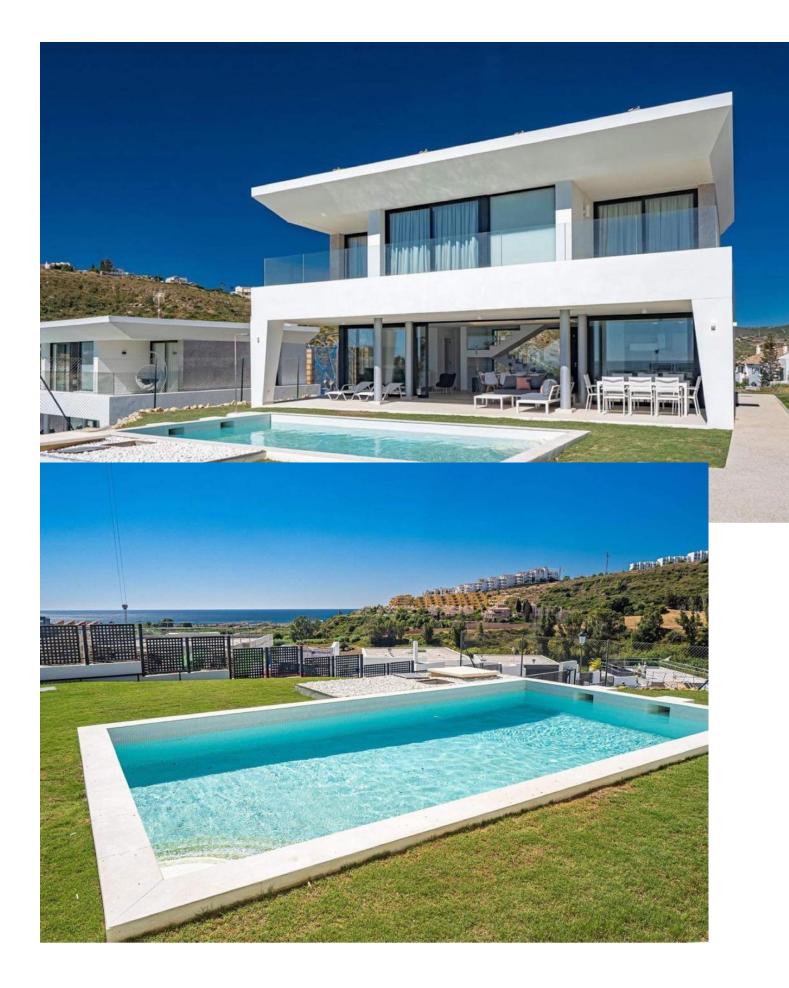

## Long Term Rental - House - Manilva 5.000€ / Month

Brand New Contemporary Detached Villa with Panoramic Sea Views. Located in the area of Puerto de la Duquesa, only 3Kms from the port and 4 kms from Sabinillas, where you can find all kind of shops and leisure facilities. Just a short walk to magnificent beaches (5min). South facing, Very Bright Property. With private garden and large swimming pool. Direct access to the terrace from where you can enjoy sea views. Great opportunity!

Setting Town Close To Schools

Climate Control Air Conditioning Hot A/C Cold A/C

Kitchen Y Fully Fitted

Utilities Electricity Drinkable Water Orientation
South West

Views Sea Mountain Panoramic Pool Urban

Garden Private Easy Maintenance