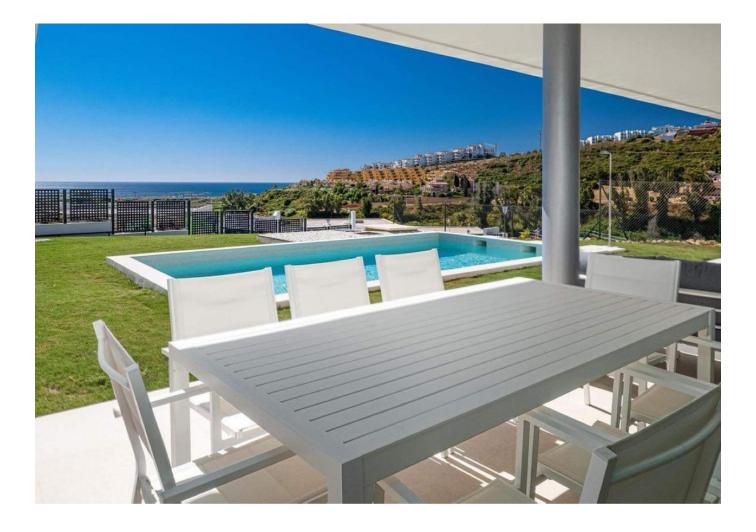

## Long Term Rental - House - Manilva 5.000€ / Month

Brand New Contemporary Detached Villa with Panoramic Sea Views. Located in the area of Puerto de la Duquesa, only 3Kms from the port and 4 kms from Sabinillas, where you can find all kind of shops and leisure facilities. Just a short walk to magnificent beaches (5min). South facing, Very Bright Property. With private garden and large swimming pool. Direct access to the terrace from where you can enjoy sea views. Great opportunity!

Setting Town Close To Schools

Climate Control Air Conditioning Hot A/C Cold A/C

Kitchen Y Fully Fitted

Utilities Electricity Drinkable Water Orientation
South West

Views Sea Mountain Panoramic Pool Urban

Garden Private Easy Maintenance

- Category Investment
- Luxury Resale Contemporary

Condition Kernelient

Features Covered Terrace Fitted Wardrobes Near Transport Private Terrace Ensuite Bathroom Double Glazing Basement Security

Electric Blinds Entry Phone Alarm System Pool