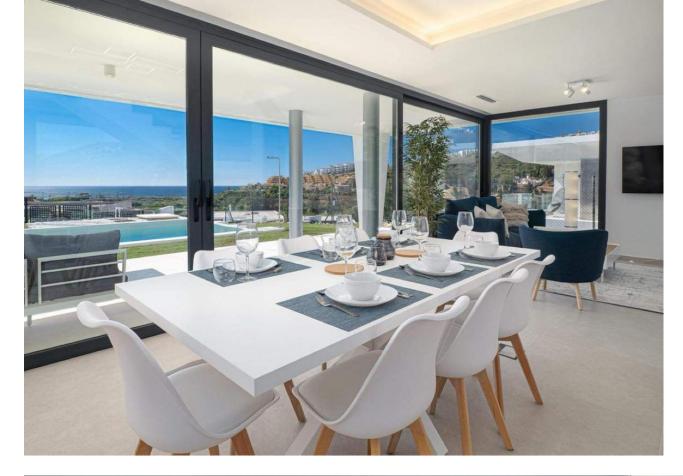

## Long Term Rental - House - Manilva 5.000€ / Month

Brand New Contemporary Detached Villa with Panoramic Sea Views. Located in the area of Puerto de la Duquesa, only 3Kms from the port and 4 kms from Sabinillas, where you can find all kind of shops and leisure facilities. Just a short walk to magnificent beaches (5min). South facing, Very Bright Property. With private garden and large swimming pool. Direct access to the terrace from where you can enjoy sea views. Great opportunity!

Setting Town Close To Schools

Climate Control Air Conditioning Hot A/C Cold A/C

Kitchen Y Fully Fitted

Utilities Electricity Drinkable Water Orientation
South West

Views Sea Mountain Panoramic Pool Urban

Garden Private Easy Maintenance