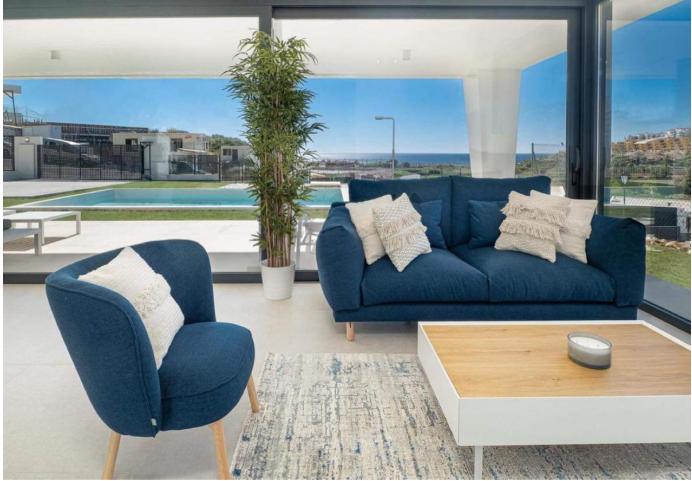

## Long Term Rental - House - Manilva 5.000€ / Month

Brand New Contemporary Detached Villa with Panoramic Sea Views. Located in the area of Puerto de la Duquesa, only 3Kms from the port and 4 kms from Sabinillas, where you can find all kind of shops and leisure facilities. Just a short walk to magnificent beaches (5min). South facing, Very Bright Property. With private garden and large swimming pool. Direct access to the terrace from where you can enjoy sea views. Great opportunity!

Setting Town Close To Schools

Climate Control Air Conditioning Hot A/C Cold A/C

Kitchen Y Fully Fitted

Utilities Electricity Drinkable Water Orientation
South West

Views Sea Mountain Panoramic Pool Urban

Garden Private Easy Maintenance