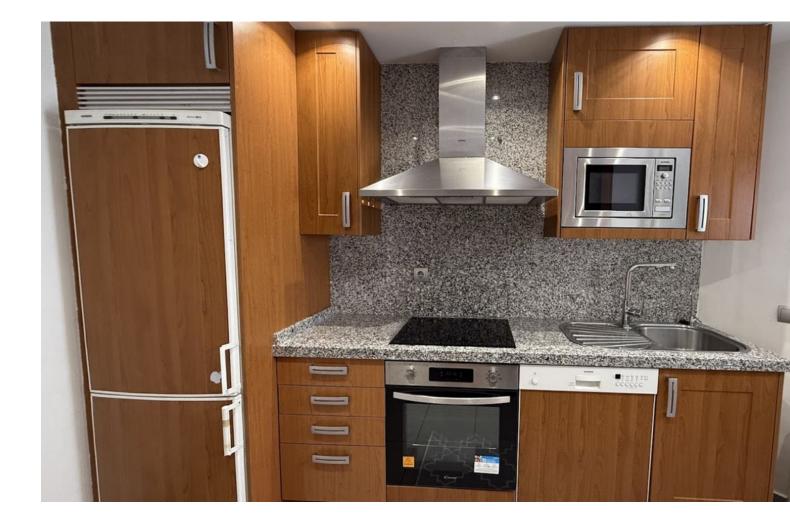

## Apartment

Wonderful 3 - bedroom apartment in Nueva Andalucía Marbella, in la Fuente de Aloha urbanization, with 24 hours of security and good infrastructure: There are 76 apartments and penthouses at Fuente Aloha, all built to a high standard to suit the needs and tastes of each individual. Urbanisation has a concierge, 24-hour security staff, surveillance camera system, large gardens, outdoor pool, indoor heated pool with jacuzzi and jets, gym, changing rooms, sauna and Turkish bath. Gardener's services are included in the price of the comunidad You can find lots of international restaurants outside the property, including Thai, Italian, French, Indian, Spanish and Swedish cuisine. There are posh popular bars, supermarkets, laundry, organic food store, veterinarians, pets groomers, cafes, hairdressers, tennis and padel courts around. Its located close to many international and local schools and colleges, such as Aloha College, Laude San Pedro International School, Les Roches and many more. In addition to its excellent location, Fuente Aloha is surrounded by three golf courses, tennis courts and is very close to Puerto Banús. At street level there are taxi ranks, restaurants, supermarkets, ATMs, and a veterinarian, so you don't need a car. This is an apartment with an extraordinary location and very complete community facilities. Newly renovated, the apartment with 3 large bedrooms each with its own bathroom offers a spacious and bright interior space with a large covered terrace, living spaces, and a good-sized living room. The well-equipped and beautifully maintained kitchen includes stainless steel appliances and granite countertops. A very large underground parking and storage room belong to the apartment .