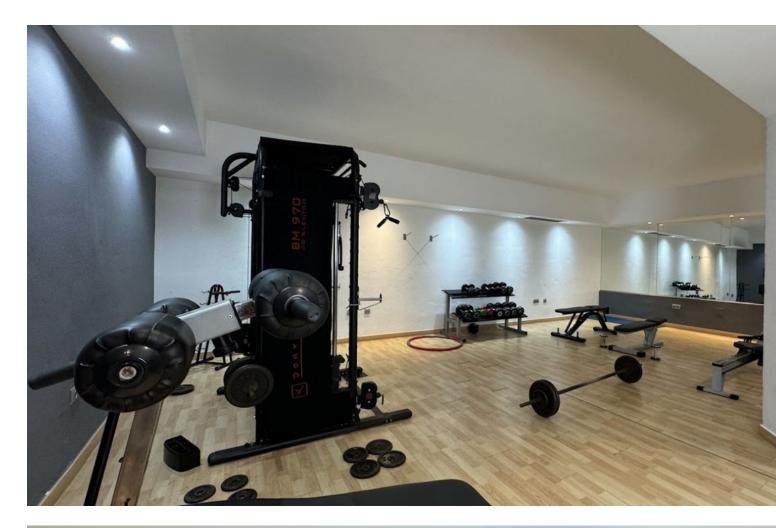

## Apartment

Wonderful 3 - bedroom apartment in Nueva Andalucía Marbella, in la Fuente de Aloha urbanization, with 24 hours of security and good infrastructure: There are 76 apartments and penthouses at Fuente Aloha, all built to a high standard to suit the needs and tastes of each individual. Urbanisation has a concierge, 24-hour security staff, surveillance camera system, large gardens, outdoor pool, indoor heated pool with jacuzzi and jets, gym, changing rooms, sauna and Turkish bath. Gardener's services are included in the price of the comunidad You can find lots of international restaurants outside the property, including Thai, Italian, French, Indian, Spanish and Swedish cuisine. There are posh popular bars, supermarkets, laundry, organic food store, veterinarians, pets groomers, cafes, hairdressers, tennis and padel courts around. Its located close to many international and local schools and colleges, such as Aloha College, Laude San Pedro International School, Les Roches and many more. In addition to its excellent location, Fuente Aloha is surrounded by three golf courses, tennis courts and is very close to Puerto Banús. At street level there are taxi ranks, restaurants, supermarkets, ATMs, and a veterinarian, so you don't need a car. This is an apartment with an extraordinary location and very complete community facilities. Newly renovated, the apartment with 3 large bedrooms each with its own bathroom offers a spacious and bright interior space with a large covered terrace, living spaces, and a good-sized living room. The well-equipped and beautifully maintained kitchen includes stainless steel appliances and granite countertops. A very large underground parking and storage room belong to the apartment .

## Features

Covered Terrace Lift Fitted Wardrobes Private Terrace WiFi Gym Paddle Tennis Tennis Court Marble Flooring Jacuzzi Barbeque Double Glazing Basement Security

- Gated Complex
- Electric Blinds
- Entry Phone
- Alarm System
- 24 Hour Security
  Safe