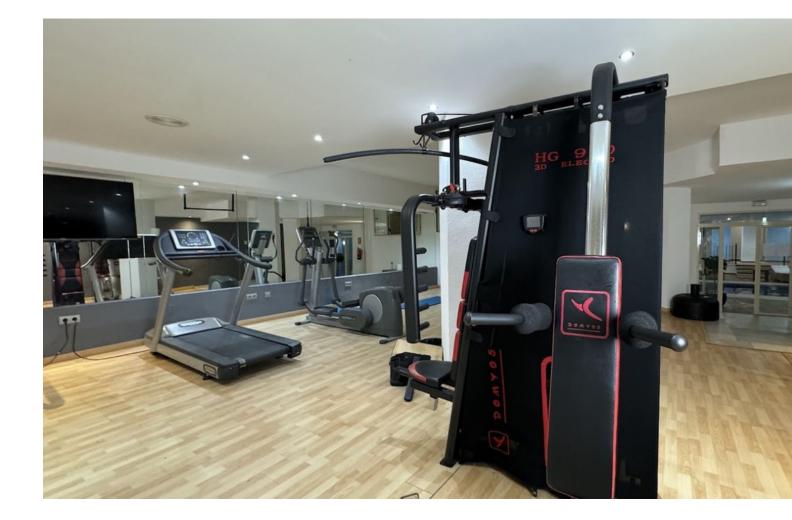

## Features

Covered Terrace Lift Fitted Wardrobes Private Terrace WiFi Gym Paddle Tennis Tennis Court Marble Flooring Jacuzzi Barbeque Double Glazing Basement Security

- Gated Complex
- Electric Blinds
- Entry Phone
- Alarm System
- 24 Hour Security
  Safe

Condition Excellent Recently Renovated Recently Refurbished

Furniture Fully Furnished Pool Communal Indoor Heated

Kitchen Y Fully Fitted Climate Control Air Conditioning Hot A/C U/F/H Bathrooms

Garden Communal Landscaped