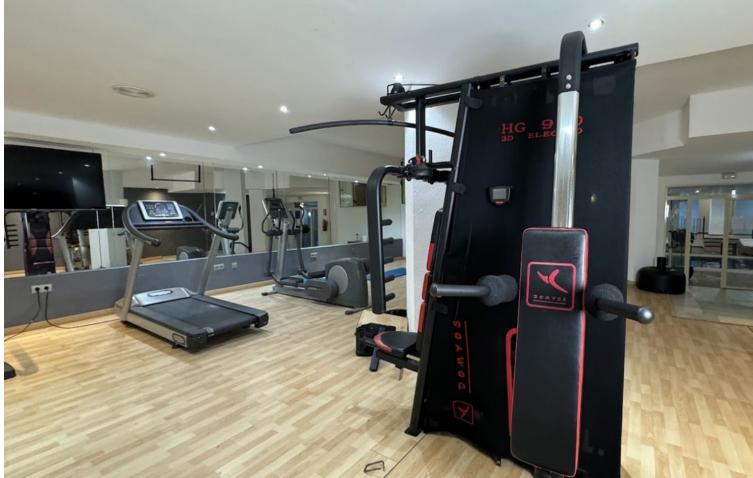

## Apartment

Wonderful 3 - bedroom apartment in Nueva Andalucía Marbella, in la Fuente de Aloha urbanization, with 24 hours of security and good infrastructure: There are 76 apartments and penthouses at Fuente Aloha, all built to a high standard to suit the needs and tastes of each individual. Urbanisation has a concierge, 24-hour security staff, surveillance camera system, large gardens, outdoor pool, indoor heated pool with jacuzzi and jets, gym, changing rooms, sauna and Turkish bath. Gardener's services are included in the price of the comunidad You can find lots of international restaurants outside the property, including Thai, Italian, French, Indian, Spanish and Swedish cuisine. There are posh popular bars, supermarkets, laundry, organic food store, veterinarians, pets groomers, cafes, hairdressers, tennis and padel courts around. Its located close to many international and local schools and colleges, such as Aloha College, Laude San Pedro International School, Les Roches and many more. In addition to its excellent location, Fuente Aloha is surrounded by three golf courses, tennis courts and is very close to Puerto Banús. At street level there are taxi ranks, restaurants, supermarkets, ATMs, and a veterinarian, so you don't need a car. This is an apartment with an extraordinary location and very complete community facilities. Newly renovated, the apartment with 3 large bedrooms each with its own bathroom offers a spacious and bright interior space with a large covered terrace, living spaces, and a good-sized living room. The well-equipped and beautifully maintained kitchen includes stainless steel appliances and granite countertops. A very large underground parking and storage room belong to the apartment .

## Features

Covered Terrace Lift Fitted Wardrobes Private Terrace WiFi Gym Paddle Tennis Tennis Court Marble Flooring Jacuzzi Barbeque Double Glazing Basement Security

- Gated Complex
- Electric Blinds
- Entry Phone
- Alarm System
- 24 Hour Security
  Safe