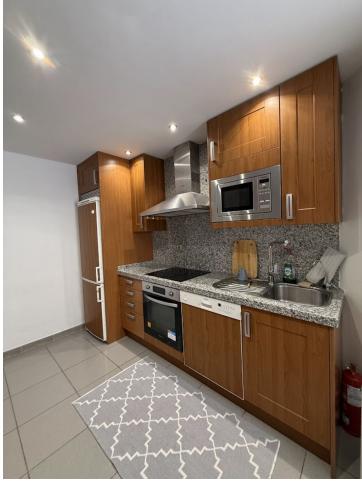

## Apartment

Wonderful 3 - bedroom apartment in Nueva Andalucía Marbella, in la Fuente de Aloha urbanization, with 24 hours of security and good infrastructure: There are 76 apartments and penthouses at Fuente Aloha, all built to a high standard to suit the needs and tastes of each individual. Urbanisation has a concierge, 24-hour security staff, surveillance camera system, large gardens, outdoor pool, indoor heated pool with jacuzzi and jets, gym, changing rooms, sauna and Turkish bath. Gardener's services are included in the price of the comunidad You can find lots of international restaurants outside the property, including Thai, Italian, French, Indian, Spanish and Swedish cuisine. There are posh popular bars, supermarkets, laundry, organic food store, veterinarians, pets groomers, cafes, hairdressers, tennis and padel courts around. Its located close to many international and local schools and colleges, such as Aloha College, Laude San Pedro International School, Les Roches and many more. In addition to its excellent location, Fuente Aloha is surrounded by three golf courses, tennis courts and is very close to Puerto Banús. At street level there are taxi ranks, restaurants, supermarkets, ATMs, and a veterinarian, so you don't need a car. This is an apartment with an extraordinary location and very complete community facilities. Newly renovated, the apartment with 3 large bedrooms each with its own bathroom offers a spacious and bright interior space with a large covered terrace, living spaces, and a good-sized living room. The well-equipped and beautifully maintained kitchen includes stainless steel appliances and granite countertops. A very large underground parking and storage room belong to the apartment .