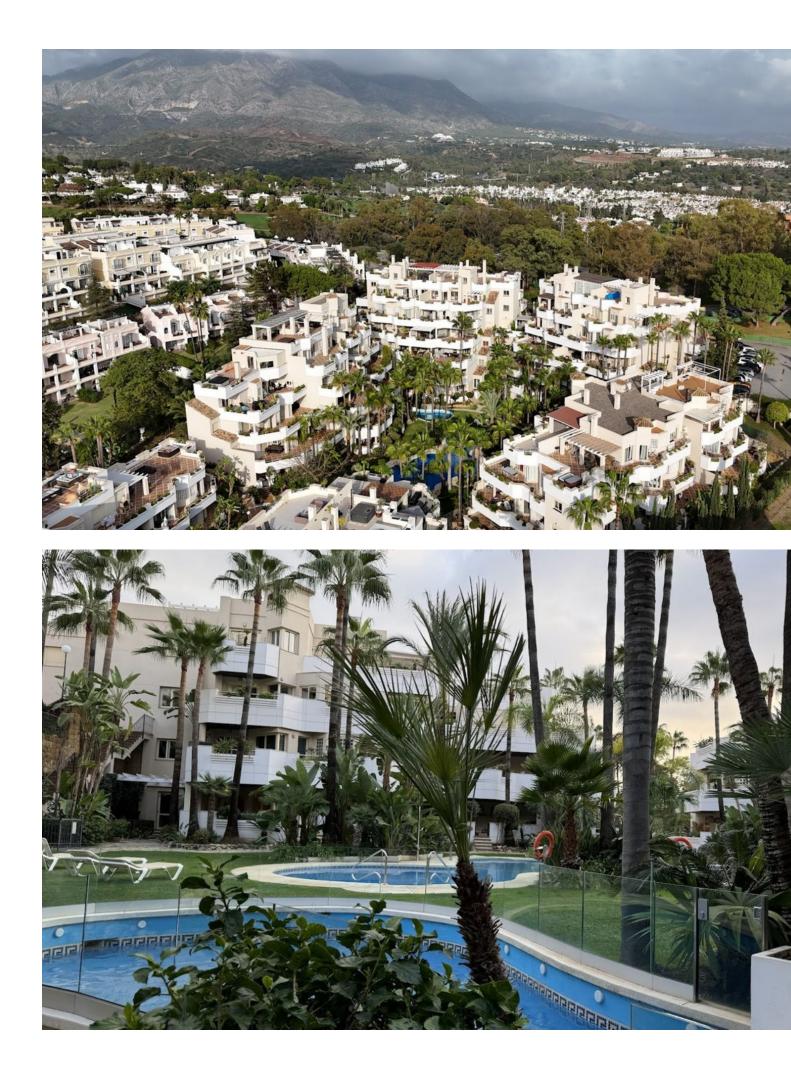

## Apartment

Wonderful 3 - bedroom apartment in Nueva Andalucía Marbella, in la Fuente de Aloha urbanization, with 24 hours of security and good infrastructure: There are 76 apartments and penthouses at Fuente Aloha, all built to a high standard to suit the needs and tastes of each individual. Urbanisation has a concierge, 24-hour security staff, surveillance camera system, large gardens, outdoor pool, indoor heated pool with jacuzzi and jets, gym, changing rooms, sauna and Turkish bath. Gardener's services are included in the price of the comunidad You can find lots of international restaurants outside the property, including Thai, Italian, French, Indian, Spanish and Swedish cuisine. There are posh popular bars, supermarkets, laundry, organic food store, veterinarians, pets groomers, cafes, hairdressers, tennis and padel courts around. Its located close to many international and local schools and colleges, such as Aloha College, Laude San Pedro International School, Les Roches and many more. In addition to its excellent location, Fuente Aloha is surrounded by three golf courses, tennis courts and is very close to Puerto Banús. At street level there are taxi ranks, restaurants, supermarkets, ATMs, and a veterinarian, so you don't need a car. This is an apartment with an extraordinary location and very complete community facilities. Newly renovated, the apartment with 3 large bedrooms each with its own bathroom offers a spacious and bright interior space with a large covered terrace, living spaces, and a good-sized living room. The well-equipped and beautifully maintained kitchen includes stainless steel appliances and granite countertops. A very large underground parking and storage room belong to the apartment .

Condition Excellent Recently Renovated Recently Refurbished

Furniture Fully Furnished Pool Communal Indoor Heated

Kitchen Y Fully Fitted Climate Control Air Conditioning Hot A/C U/F/H Bathrooms

Garden Communal Landscaped