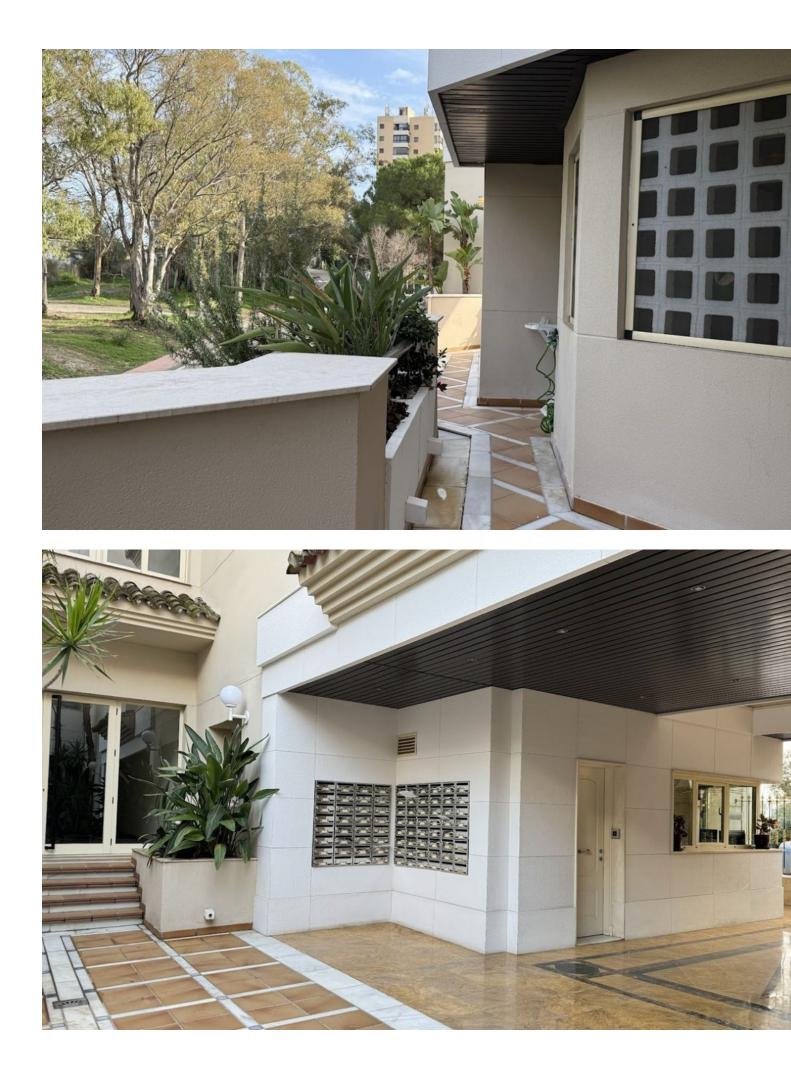

## Apartment

Wonderful 3 - bedroom apartment in Nueva Andalucía Marbella, in la Fuente de Aloha urbanization, with 24 hours of security and good infrastructure: There are 76 apartments and penthouses at Fuente Aloha, all built to a high standard to suit the needs and tastes of each individual. Urbanisation has a concierge, 24-hour security staff, surveillance camera system, large gardens, outdoor pool, indoor heated pool with jacuzzi and jets, gym, changing rooms, sauna and Turkish bath. Gardener's services are included in the price of the comunidad You can find lots of international restaurants outside the property, including Thai, Italian, French, Indian, Spanish and Swedish cuisine. There are posh popular bars, supermarkets, laundry, organic food store, veterinarians, pets groomers, cafes, hairdressers, tennis and padel courts around. Its located close to many international and local schools and colleges, such as Aloha College, Laude San Pedro International School, Les Roches and many more. In addition to its excellent location, Fuente Aloha is surrounded by three golf courses, tennis courts and is very close to Puerto Banús. At street level there are taxi ranks, restaurants, supermarkets, ATMs, and a veterinarian, so you don't need a car. This is an apartment with an extraordinary location and very complete community facilities. Newly renovated, the apartment with 3 large bedrooms each with its own bathroom offers a spacious and bright interior space with a large covered terrace, living spaces, and a good-sized living room. The well-equipped and beautifully maintained kitchen includes stainless steel appliances and granite countertops. A very large underground parking and storage room belong to the apartment .