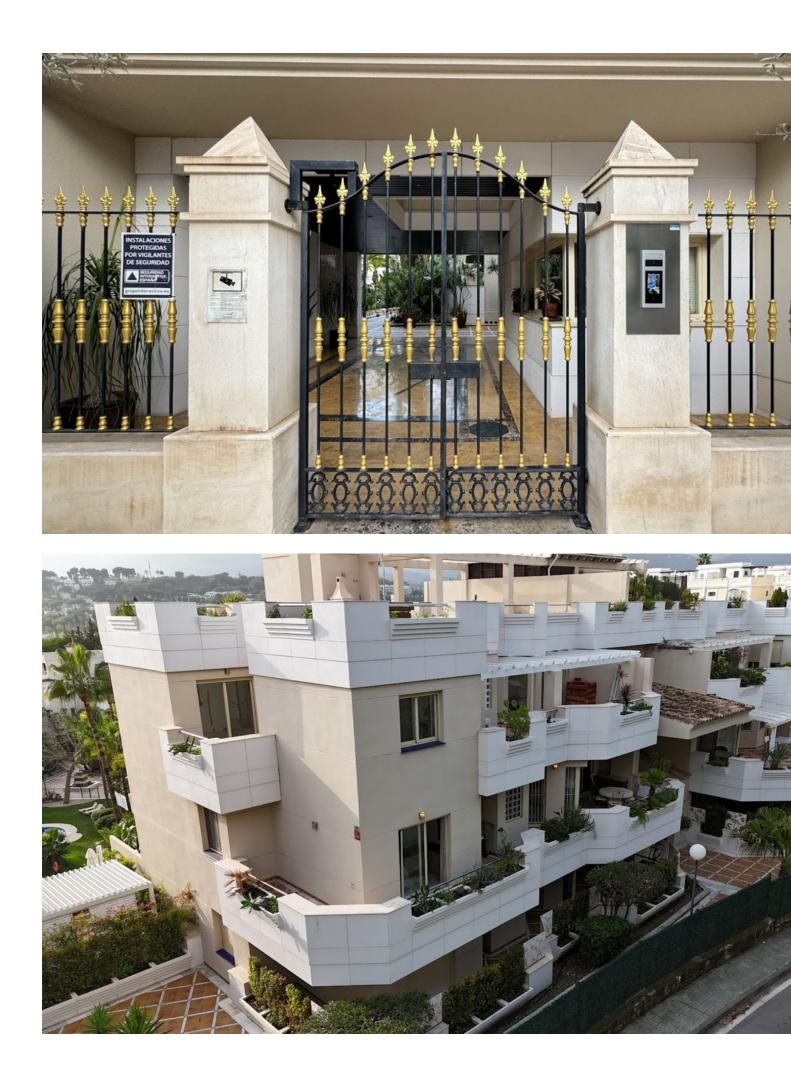

## Apartment

Wonderful 3 - bedroom apartment in Nueva Andalucía Marbella, in la Fuente de Aloha urbanization, with 24 hours of security and good infrastructure: There are 76 apartments and penthouses at Fuente Aloha, all built to a high standard to suit the needs and tastes of each individual. Urbanisation has a concierge, 24-hour security staff, surveillance camera system, large gardens, outdoor pool, indoor heated pool with jacuzzi and jets, gym, changing rooms, sauna and Turkish bath. Gardener's services are included in the price of the comunidad You can find lots of international restaurants outside the property, including Thai, Italian, French, Indian, Spanish and Swedish cuisine. There are posh popular bars, supermarkets, laundry, organic food store, veterinarians, pets groomers, cafes, hairdressers, tennis and padel courts around. Its located close to many international and local schools and colleges, such as Aloha College, Laude San Pedro International School, Les Roches and many more. In addition to its excellent location, Fuente Aloha is surrounded by three golf courses, tennis courts and is very close to Puerto Banús. At street level there are taxi ranks, restaurants, supermarkets, ATMs, and a veterinarian, so you don't need a car. This is an apartment with an extraordinary location and very complete community facilities. Newly renovated, the apartment with 3 large bedrooms each with its own bathroom offers a spacious and bright interior space with a large covered terrace, living spaces, and a good-sized living room. The well-equipped and beautifully maintained kitchen includes stainless steel appliances and granite countertops. A very large underground parking and storage room belong to the apartment .

## Features

Covered Terrace Lift Fitted Wardrobes Private Terrace WiFi Gym Paddle Tennis Tennis Court Marble Flooring Jacuzzi Barbeque Double Glazing Basement Security

- Gated Complex
- Electric Blinds
- Entry Phone
- Alarm System
- 24 Hour Security
  Safe