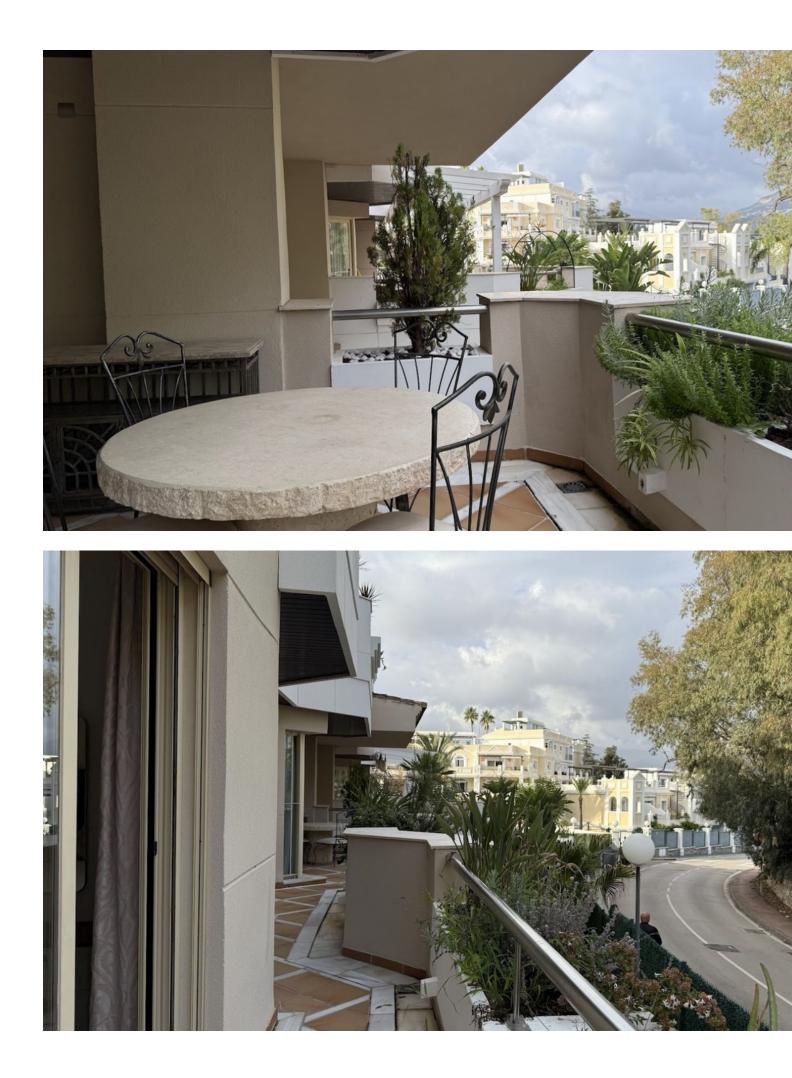

## Apartment

Wonderful 3 - bedroom apartment in Nueva Andalucía Marbella, in la Fuente de Aloha urbanization, with 24 hours of security and good infrastructure: There are 76 apartments and penthouses at Fuente Aloha, all built to a high standard to suit the needs and tastes of each individual. Urbanisation has a concierge, 24-hour security staff, surveillance camera system, large gardens, outdoor pool, indoor heated pool with jacuzzi and jets, gym, changing rooms, sauna and Turkish bath. Gardener's services are included in the price of the comunidad You can find lots of international restaurants outside the property, including Thai, Italian, French, Indian, Spanish and Swedish cuisine. There are posh popular bars, supermarkets, laundry, organic food store, veterinarians, pets groomers, cafes, hairdressers, tennis and padel courts around. Its located close to many international and local schools and colleges, such as Aloha College, Laude San Pedro International School, Les Roches and many more. In addition to its excellent location, Fuente Aloha is surrounded by three golf courses, tennis courts and is very close to Puerto Banús. At street level there are taxi ranks, restaurants, supermarkets, ATMs, and a veterinarian, so you don't need a car. This is an apartment with an extraordinary location and very complete community facilities. Newly renovated, the apartment with 3 large bedrooms each with its own bathroom offers a spacious and bright interior space with a large covered terrace, living spaces, and a good-sized living room. The well-equipped and beautifully maintained kitchen includes stainless steel appliances and granite countertops. A very large underground parking and storage room belong to the apartment .

## Features

Covered Terrace Lift Fitted Wardrobes Private Terrace WiFi Gym Paddle Tennis Tennis Court Marble Flooring Jacuzzi Barbeque Double Glazing Basement Security

- Gated Complex
- Electric Blinds
- Entry Phone
- Alarm System
- 24 Hour Security
  Safe