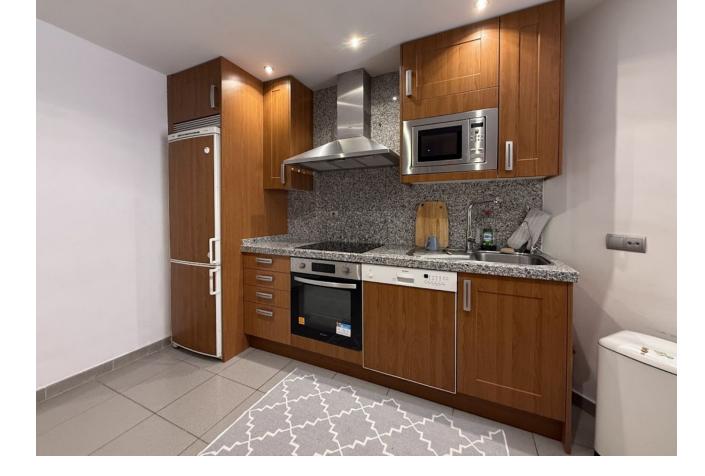

## Apartment

Wonderful 3 - bedroom apartment in Nueva Andalucía Marbella, in la Fuente de Aloha urbanization, with 24 hours of security and good infrastructure: There are 76 apartments and penthouses at Fuente Aloha, all built to a high standard to suit the needs and tastes of each individual. Urbanisation has a concierge, 24-hour security staff, surveillance camera system, large gardens, outdoor pool, indoor heated pool with jacuzzi and jets, gym, changing rooms, sauna and Turkish bath. Gardener's services are included in the price of the comunidad You can find lots of international restaurants outside the property, including Thai, Italian, French, Indian, Spanish and Swedish cuisine. There are posh popular bars, supermarkets, laundry, organic food store, veterinarians, pets groomers, cafes, hairdressers, tennis and padel courts around. Its located close to many international and local schools and colleges, such as Aloha College, Laude San Pedro International School, Les Roches and many more. In addition to its excellent location, Fuente Aloha is surrounded by three golf courses, tennis courts and is very close to Puerto Banús. At street level there are taxi ranks, restaurants, supermarkets, ATMs, and a veterinarian, so you don't need a car. This is an apartment with an extraordinary location and very complete community facilities. Newly renovated, the apartment with 3 large bedrooms each with its own bathroom offers a spacious and bright interior space with a large covered terrace, living spaces, and a good-sized living room. The well-equipped and beautifully maintained kitchen includes stainless steel appliances and granite countertops. A very large underground parking and storage room belong to the apartment .