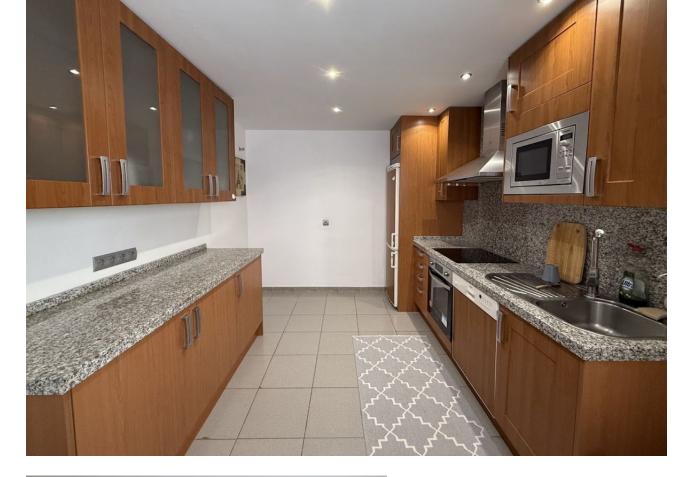

## Apartment

Wonderful 3 - bedroom apartment in Nueva Andalucía Marbella, in la Fuente de Aloha urbanization, with 24 hours of security and good infrastructure: There are 76 apartments and penthouses at Fuente Aloha, all built to a high standard to suit the needs and tastes of each individual. Urbanisation has a concierge, 24-hour security staff, surveillance camera system, large gardens, outdoor pool, indoor heated pool with jacuzzi and jets, gym, changing rooms, sauna and Turkish bath. Gardener's services are included in the price of the comunidad You can find lots of international restaurants outside the property, including Thai, Italian, French, Indian, Spanish and Swedish cuisine. There are posh popular bars, supermarkets, laundry, organic food store, veterinarians, pets groomers, cafes, hairdressers, tennis and padel courts around. Its located close to many international and local schools and colleges, such as Aloha College, Laude San Pedro International School, Les Roches and many more. In addition to its excellent location, Fuente Aloha is surrounded by three golf courses, tennis courts and is very close to Puerto Banús. At street level there are taxi ranks, restaurants, supermarkets, ATMs, and a veterinarian, so you don't need a car. This is an apartment with an extraordinary location and very complete community facilities. Newly renovated, the apartment with 3 large bedrooms each with its own bathroom offers a spacious and bright interior space with a large covered terrace, living spaces, and a good-sized living room. The well-equipped and beautifully maintained kitchen includes stainless steel appliances and granite countertops. A very large underground parking and storage room belong to the apartment .