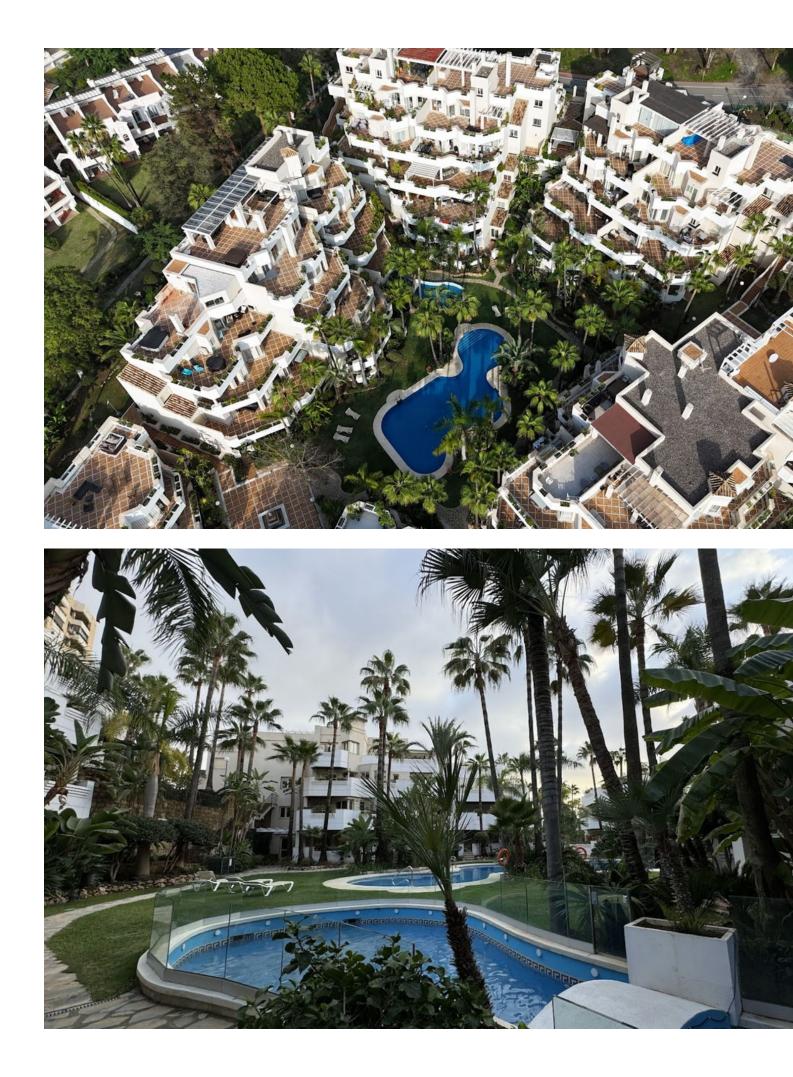

## Apartment

Wonderful 3 - bedroom apartment in Nueva Andalucía Marbella, in la Fuente de Aloha urbanization, with 24 hours of security and good infrastructure: There are 76 apartments and penthouses at Fuente Aloha, all built to a high standard to suit the needs and tastes of each individual. Urbanisation has a concierge, 24-hour security staff, surveillance camera system, large gardens, outdoor pool, indoor heated pool with jacuzzi and jets, gym, changing rooms, sauna and Turkish bath. Gardener's services are included in the price of the comunidad You can find lots of international restaurants outside the property, including Thai, Italian, French, Indian, Spanish and Swedish cuisine. There are posh popular bars, supermarkets, laundry, organic food store, veterinarians, pets groomers, cafes, hairdressers, tennis and padel courts around. Its located close to many international and local schools and colleges, such as Aloha College, Laude San Pedro International School, Les Roches and many more. In addition to its excellent location, Fuente Aloha is surrounded by three golf courses, tennis courts and is very close to Puerto Banús. At street level there are taxi ranks, restaurants, supermarkets, ATMs, and a veterinarian, so you don't need a car. This is an apartment with an extraordinary location and very complete community facilities. Newly renovated, the apartment with 3 large bedrooms each with its own bathroom offers a spacious and bright interior space with a large covered terrace, living spaces, and a good-sized living room. The well-equipped and beautifully maintained kitchen includes stainless steel appliances and granite countertops. A very large underground parking and storage room belong to the apartment .