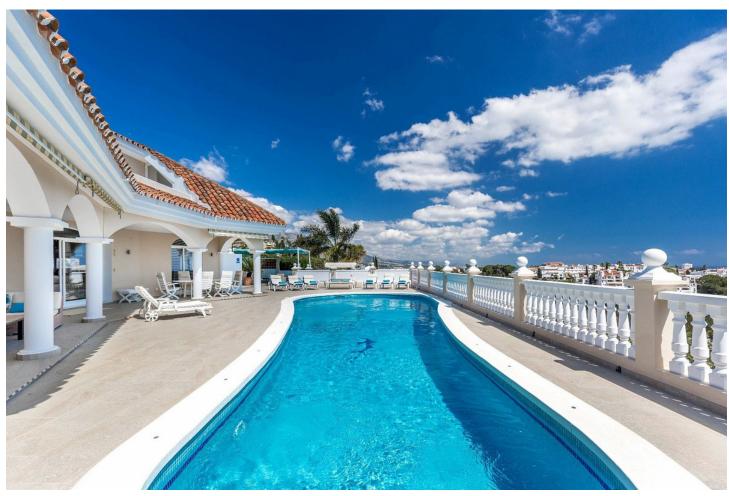

## Long Term Rental - House - La Quinta 16.000€ / Month

La Quinta House

6

5

350 m2

1500 m2

Amazing privat villa with seaviews: AVAILABLE FOR WINTER LET 2024/25 - Spacious and luxuriously fully furnished villa with 12 beds. There is sun from morning to evening New large tiled outdoor area -terrace - with many sitting groups - Sunbeds and a 15 meter pool on the terrace. BBQ with Weber grill - fireplace - refrigerator - washing machine - Down Lights - music Absolutely perfect for atmospheric cool evenings with good food - wine and soft lighting from the terrace and pool. Large living room with comfortable sofa, perfect for relaxing, flat screen TV, music, fireplace, dining room. Kitchen fully equipped with coffee machine, kettle, toaster, iron, microwave, dishwasher, stove, 2 fridges, freezer. Very large selection of service - glass for 12 people. There are 5 Delicate bedrooms with en-suite bathroom, bathtub/shower, all with hair dryer 1 guest toilet