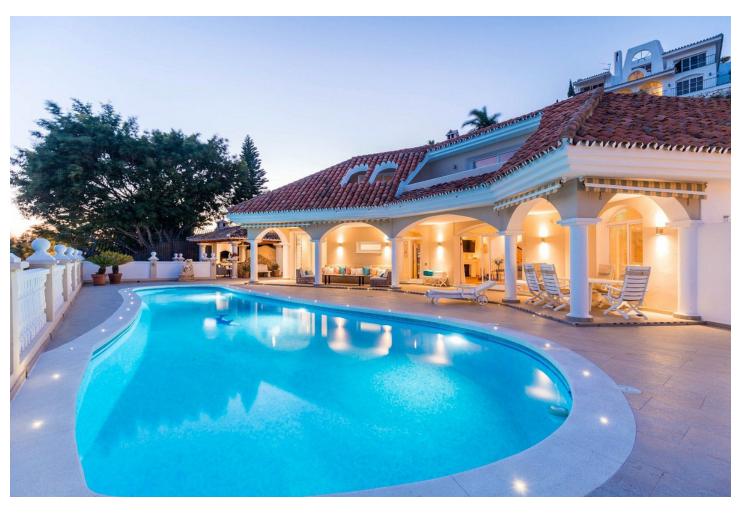

## Long Term Rental - House - La Quinta 16.000€ / Month

La Quinta House

6

5

350 m2

1500 m2

Amazing privat villa with seaviews: AVAILABLE FOR WINTER LET 2024/25 - Spacious and luxuriously fully furnished villa with 12 beds. There is sun from morning to evening New large tiled outdoor area -terrace - with many sitting groups - Sunbeds and a 15 meter pool on the terrace. BBQ with Weber grill - fireplace - refrigerator - washing machine - Down Lights - music Absolutely perfect for atmospheric cool evenings with good food - wine and soft lighting from the terrace and pool. Large living room with comfortable sofa, perfect for relaxing, flat screen TV, music, fireplace, dining room. Kitchen fully equipped with coffee machine, kettle, toaster, iron, microwave, dishwasher, stove, 2 fridges, freezer. Very large selection of service - glass for 12 people. There are 5 Delicate bedrooms with en-suite bathroom, bathtub/shower, all with hair dryer 1 guest toilet