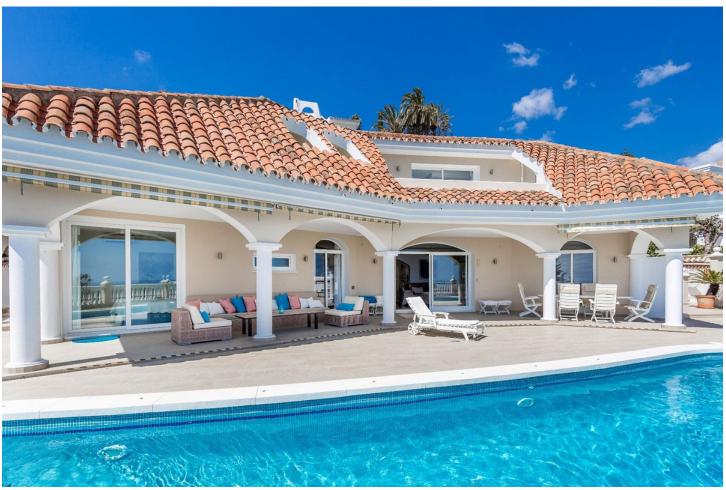

## Long Term Rental - House - La Quinta 16.000€ / Month

La Quinta House

6

5

350 m2

1500 m2

Amazing privat villa with seaviews: AVAILABLE FOR WINTER LET 2024/25 - Spacious and luxuriously fully furnished villa with 12 beds. There is sun from morning to evening New large tiled outdoor area -terrace - with many sitting groups - Sunbeds and a 15 meter pool on the terrace. BBQ with Weber grill - fireplace - refrigerator - washing machine - Down Lights - music Absolutely perfect for atmospheric cool evenings with good food - wine and soft lighting from the terrace and pool. Large living room with comfortable sofa, perfect for relaxing, flat screen TV, music, fireplace, dining room. Kitchen fully equipped with coffee machine, kettle, toaster, iron, microwave, dishwasher, stove, 2 fridges, freezer. Very large selection of service - glass for 12 people. There are 5 Delicate bedrooms with en-suite bathroom, bathtub/shower, all with hair dryer 1 guest toilet