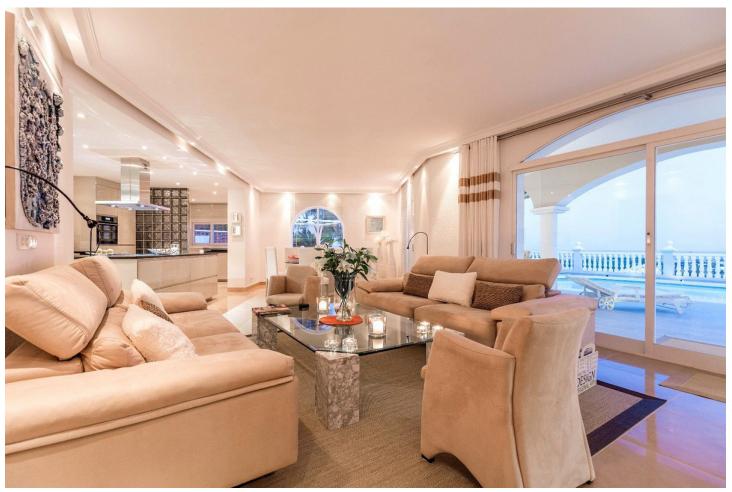

## Long Term Rental - House - La Quinta 16.000€ / Month

La Quinta House

6

5

350 m2

1500 m2

Amazing privat villa with seaviews: AVAILABLE FOR WINTER LET 2024/25 - Spacious and luxuriously fully furnished villa with 12 beds. There is sun from morning to evening New large tiled outdoor area -terrace - with many sitting groups - Sunbeds and a 15 meter pool on the terrace. BBQ with Weber grill - fireplace - refrigerator - washing machine - Down Lights - music Absolutely perfect for atmospheric cool evenings with good food - wine and soft lighting from the terrace and pool. Large living room with comfortable sofa, perfect for relaxing, flat screen TV, music, fireplace, dining room. Kitchen fully equipped with coffee machine, kettle, toaster, iron, microwave, dishwasher, stove, 2 fridges, freezer. Very large selection of service - glass for 12 people. There are 5 Delicate bedrooms with en-suite bathroom, bathtub/shower, all with hair dryer 1 guest toilet

| Setting Commercial Area Close To Golf Close To Shops Close To Town Close To Schools Urbanisation | Orientation South           | Condition Excellent                                                                        | Pool Private              |
|--------------------------------------------------------------------------------------------------|-----------------------------|--------------------------------------------------------------------------------------------|---------------------------|
| Climate Control  Air Conditioning  Hot A/C  Cold A/C  Fireplace  U/F Heating                     | <b>Views</b> ✓ Sea ✓ Garden | Features Fitted Wardrobes Near Transport Private Terrace WiFi Ensuite Bathroom Fiber Optic | Furniture Fully Furnished |
| Kitchen<br>Fully Fitted                                                                          | <b>Garden</b> Private       | Security Gated Complex 24 Hour Security                                                    | Parking<br>Private        |