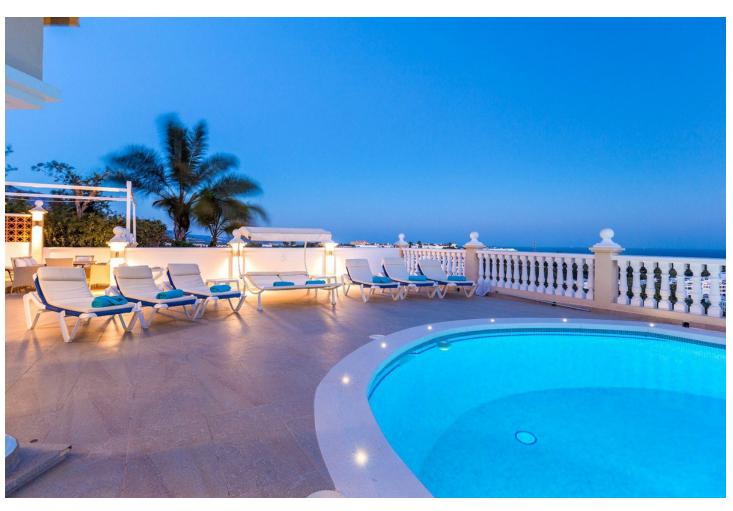

## Long Term Rental - House - La Quinta 16.000€ / Month

La Quinta House

6

5

350 m2

1500 m2

Amazing privat villa with seaviews: AVAILABLE FOR WINTER LET 2024/25 - Spacious and luxuriously fully furnished villa with 12 beds. There is sun from morning to evening New large tiled outdoor area -terrace - with many sitting groups - Sunbeds and a 15 meter pool on the terrace. BBQ with Weber grill - fireplace - refrigerator - washing machine - Down Lights - music Absolutely perfect for atmospheric cool evenings with good food - wine and soft lighting from the terrace and pool. Large living room with comfortable sofa, perfect for relaxing, flat screen TV, music, fireplace, dining room. Kitchen fully equipped with coffee machine, kettle, toaster, iron, microwave, dishwasher, stove, 2 fridges, freezer. Very large selection of service - glass for 12 people. There are 5 Delicate bedrooms with en-suite bathroom, bathtub/shower, all with hair dryer 1 guest toilet