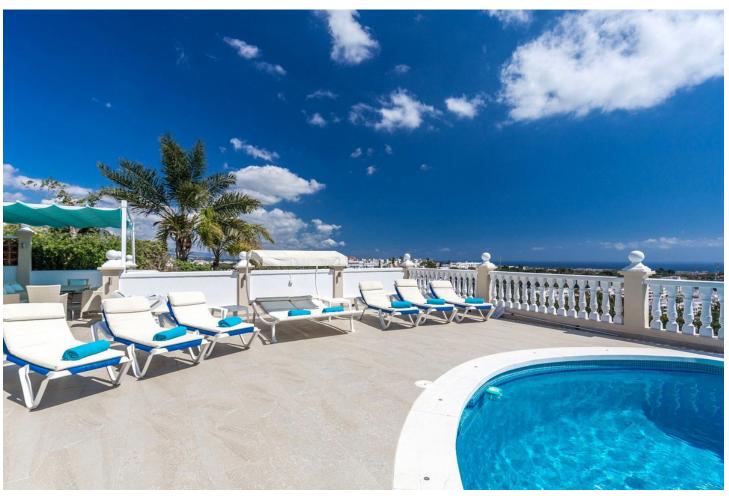

## Long Term Rental - House - La Quinta 16.000€ / Month

La Quinta House

6

5

350 m2

1500 m2

Amazing privat villa with seaviews: AVAILABLE FOR WINTER LET 2024/25 - Spacious and luxuriously fully furnished villa with 12 beds. There is sun from morning to evening New large tiled outdoor area -terrace - with many sitting groups - Sunbeds and a 15 meter pool on the terrace. BBQ with Weber grill - fireplace - refrigerator - washing machine - Down Lights - music Absolutely perfect for atmospheric cool evenings with good food - wine and soft lighting from the terrace and pool. Large living room with comfortable sofa, perfect for relaxing, flat screen TV, music, fireplace, dining room. Kitchen fully equipped with coffee machine, kettle, toaster, iron, microwave, dishwasher, stove, 2 fridges, freezer. Very large selection of service - glass for 12 people. There are 5 Delicate bedrooms with en-suite bathroom, bathtub/shower, all with hair dryer 1 guest toilet