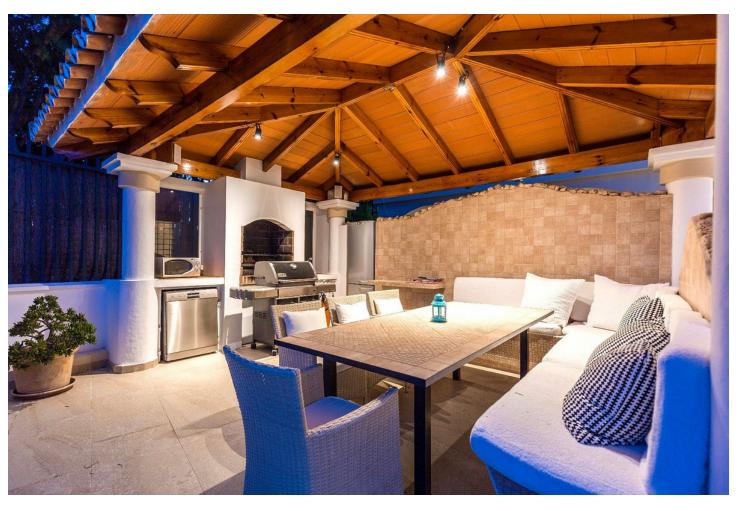

## Long Term Rental - House - La Quinta 16.000€ / Month

La Quinta House

6

5

350 m2

1500 m2

Amazing privat villa with seaviews: AVAILABLE FOR WINTER LET 2024/25 - Spacious and luxuriously fully furnished villa with 12 beds. There is sun from morning to evening New large tiled outdoor area -terrace - with many sitting groups - Sunbeds and a 15 meter pool on the terrace. BBQ with Weber grill - fireplace - refrigerator - washing machine - Down Lights - music Absolutely perfect for atmospheric cool evenings with good food - wine and soft lighting from the terrace and pool. Large living room with comfortable sofa, perfect for relaxing, flat screen TV, music, fireplace, dining room. Kitchen fully equipped with coffee machine, kettle, toaster, iron, microwave, dishwasher, stove, 2 fridges, freezer. Very large selection of service - glass for 12 people. There are 5 Delicate bedrooms with en-suite bathroom, bathtub/shower, all with hair dryer 1 guest toilet