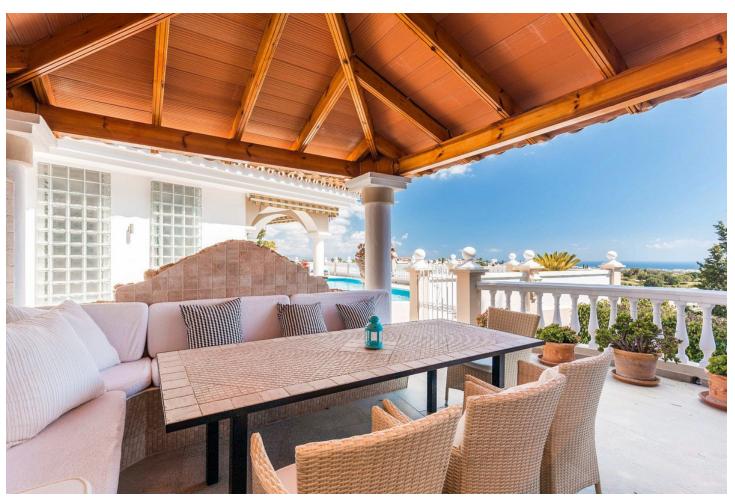

## Long Term Rental - House - La Quinta 16.000€ / Month

La Quinta House

6

5

350 m2

1500 m2

Amazing privat villa with seaviews: AVAILABLE FOR WINTER LET 2024/25 - Spacious and luxuriously fully furnished villa with 12 beds. There is sun from morning to evening New large tiled outdoor area -terrace - with many sitting groups - Sunbeds and a 15 meter pool on the terrace. BBQ with Weber grill - fireplace - refrigerator - washing machine - Down Lights - music Absolutely perfect for atmospheric cool evenings with good food - wine and soft lighting from the terrace and pool. Large living room with comfortable sofa, perfect for relaxing, flat screen TV, music, fireplace, dining room. Kitchen fully equipped with coffee machine, kettle, toaster, iron, microwave, dishwasher, stove, 2 fridges, freezer. Very large selection of service - glass for 12 people. There are 5 Delicate bedrooms with en-suite bathroom, bathtub/shower, all with hair dryer 1 guest toilet