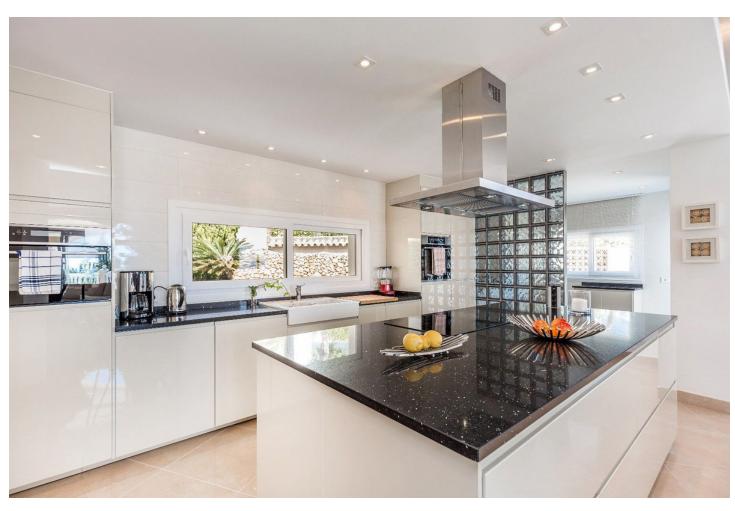

## Long Term Rental - House - La Quinta 16.000€ / Month

La Quinta House

6

5

350 m2

1500 m2

Amazing privat villa with seaviews: AVAILABLE FOR WINTER LET 2024/25 - Spacious and luxuriously fully furnished villa with 12 beds. There is sun from morning to evening New large tiled outdoor area -terrace - with many sitting groups - Sunbeds and a 15 meter pool on the terrace. BBQ with Weber grill - fireplace - refrigerator - washing machine - Down Lights - music Absolutely perfect for atmospheric cool evenings with good food - wine and soft lighting from the terrace and pool. Large living room with comfortable sofa, perfect for relaxing, flat screen TV, music, fireplace, dining room. Kitchen fully equipped with coffee machine, kettle, toaster, iron, microwave, dishwasher, stove, 2 fridges, freezer. Very large selection of service - glass for 12 people. There are 5 Delicate bedrooms with en-suite bathroom, bathtub/shower, all with hair dryer 1 guest toilet