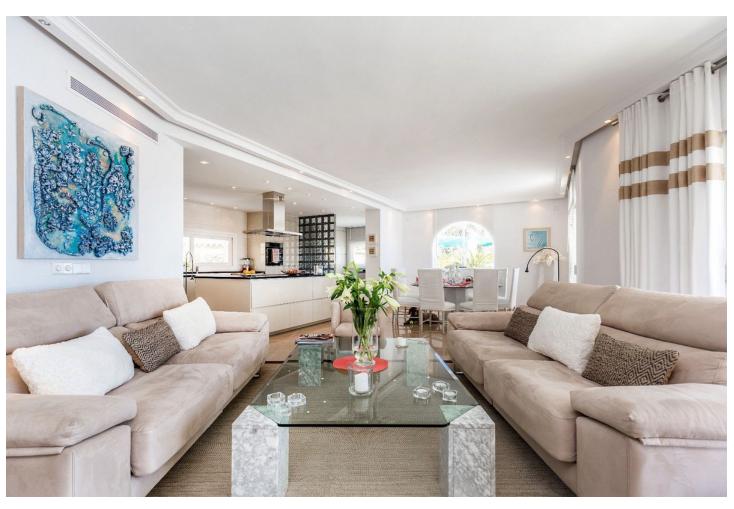

## Long Term Rental - House - La Quinta 16.000€ / Month

La Quinta House

6

5

350 m2

1500 m2

Amazing privat villa with seaviews: AVAILABLE FOR WINTER LET 2024/25 - Spacious and luxuriously fully furnished villa with 12 beds. There is sun from morning to evening New large tiled outdoor area -terrace - with many sitting groups - Sunbeds and a 15 meter pool on the terrace. BBQ with Weber grill - fireplace - refrigerator - washing machine - Down Lights - music Absolutely perfect for atmospheric cool evenings with good food - wine and soft lighting from the terrace and pool. Large living room with comfortable sofa, perfect for relaxing, flat screen TV, music, fireplace, dining room. Kitchen fully equipped with coffee machine, kettle, toaster, iron, microwave, dishwasher, stove, 2 fridges, freezer. Very large selection of service - glass for 12 people. There are 5 Delicate bedrooms with en-suite bathroom, bathtub/shower, all with hair dryer 1 guest toilet