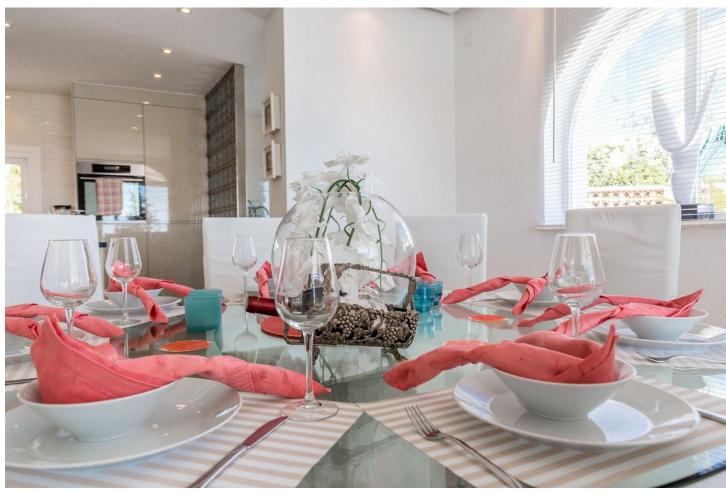

## Long Term Rental - House - La Quinta 16.000€ / Month

La Quinta House

6

5

350 m2

1500 m2

Amazing privat villa with seaviews: AVAILABLE FOR WINTER LET 2024/25 - Spacious and luxuriously fully furnished villa with 12 beds. There is sun from morning to evening New large tiled outdoor area -terrace - with many sitting groups - Sunbeds and a 15 meter pool on the terrace. BBQ with Weber grill - fireplace - refrigerator - washing machine - Down Lights - music Absolutely perfect for atmospheric cool evenings with good food - wine and soft lighting from the terrace and pool. Large living room with comfortable sofa, perfect for relaxing, flat screen TV, music, fireplace, dining room. Kitchen fully equipped with coffee machine, kettle, toaster, iron, microwave, dishwasher, stove, 2 fridges, freezer. Very large selection of service - glass for 12 people. There are 5 Delicate bedrooms with en-suite bathroom, bathtub/shower, all with hair dryer 1 guest toilet