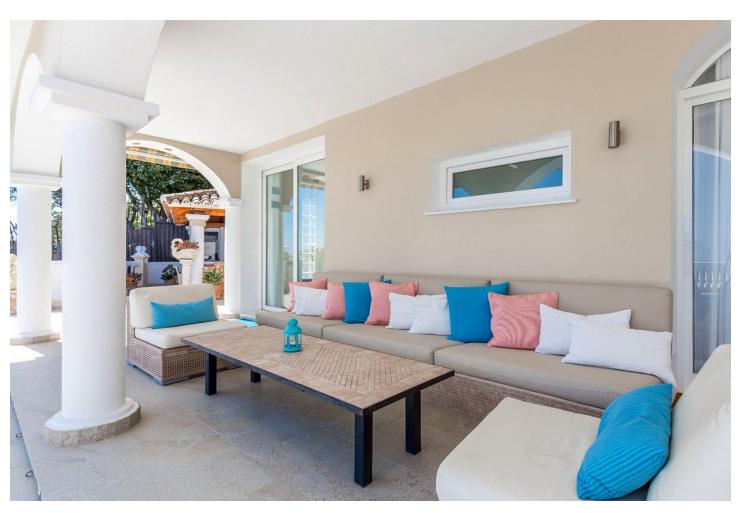

## Long Term Rental - House - La Quinta 16.000€ / Month

La Quinta House

6

5

350 m2

1500 m2

Amazing privat villa with seaviews: AVAILABLE FOR WINTER LET 2024/25 - Spacious and luxuriously fully furnished villa with 12 beds. There is sun from morning to evening New large tiled outdoor area -terrace - with many sitting groups - Sunbeds and a 15 meter pool on the terrace. BBQ with Weber grill - fireplace - refrigerator - washing machine - Down Lights - music Absolutely perfect for atmospheric cool evenings with good food - wine and soft lighting from the terrace and pool. Large living room with comfortable sofa, perfect for relaxing, flat screen TV, music, fireplace, dining room. Kitchen fully equipped with coffee machine, kettle, toaster, iron, microwave, dishwasher, stove, 2 fridges, freezer. Very large selection of service - glass for 12 people. There are 5 Delicate bedrooms with en-suite bathroom, bathtub/shower, all with hair dryer 1 guest toilet