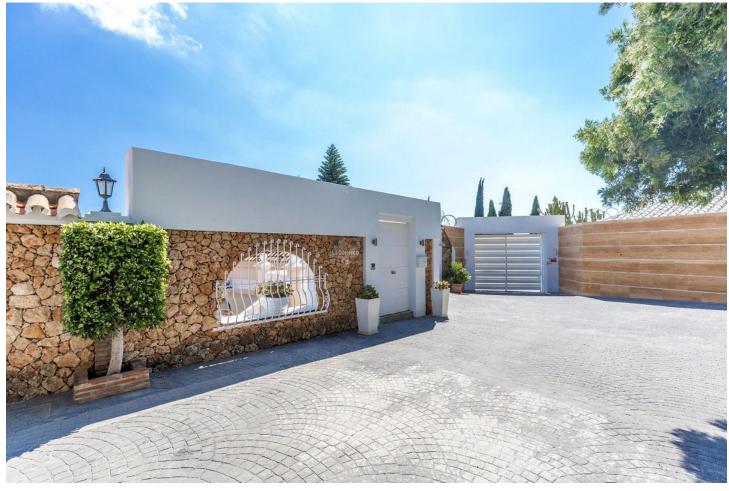

## Long Term Rental - House - La Quinta 16.000€ / Month

La Quinta House

6

5

350 m2

1500 m2

Amazing privat villa with seaviews: AVAILABLE FOR WINTER LET 2024/25 - Spacious and luxuriously fully furnished villa with 12 beds. There is sun from morning to evening New large tiled outdoor area -terrace - with many sitting groups - Sunbeds and a 15 meter pool on the terrace. BBQ with Weber grill - fireplace - refrigerator - washing machine - Down Lights - music Absolutely perfect for atmospheric cool evenings with good food - wine and soft lighting from the terrace and pool. Large living room with comfortable sofa, perfect for relaxing, flat screen TV, music, fireplace, dining room. Kitchen fully equipped with coffee machine, kettle, toaster, iron, microwave, dishwasher, stove, 2 fridges, freezer. Very large selection of service - glass for 12 people. There are 5 Delicate bedrooms with en-suite bathroom, bathtub/shower, all with hair dryer 1 guest toilet