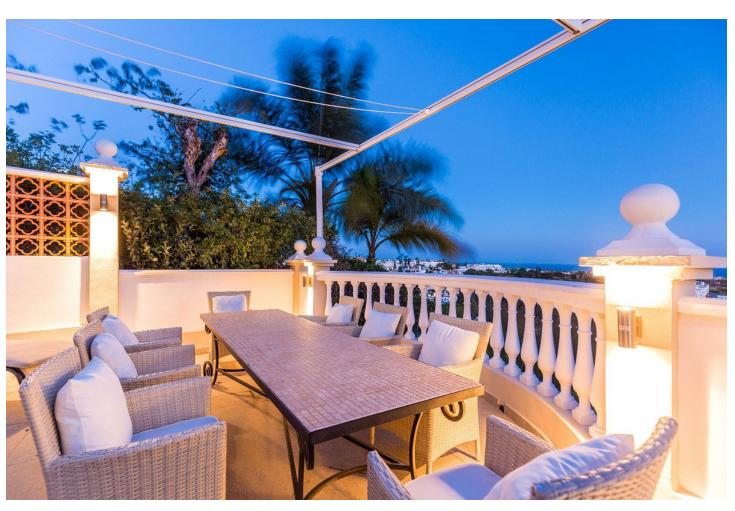

## Long Term Rental - House - La Quinta 16.000€ / Month

La Quinta House

6

5

350 m2

1500 m2

Amazing privat villa with seaviews: AVAILABLE FOR WINTER LET 2024/25 - Spacious and luxuriously fully furnished villa with 12 beds. There is sun from morning to evening New large tiled outdoor area -terrace - with many sitting groups - Sunbeds and a 15 meter pool on the terrace. BBQ with Weber grill - fireplace - refrigerator - washing machine - Down Lights - music Absolutely perfect for atmospheric cool evenings with good food - wine and soft lighting from the terrace and pool. Large living room with comfortable sofa, perfect for relaxing, flat screen TV, music, fireplace, dining room. Kitchen fully equipped with coffee machine, kettle, toaster, iron, microwave, dishwasher, stove, 2 fridges, freezer. Very large selection of service - glass for 12 people. There are 5 Delicate bedrooms with en-suite bathroom, bathtub/shower, all with hair dryer 1 guest toilet