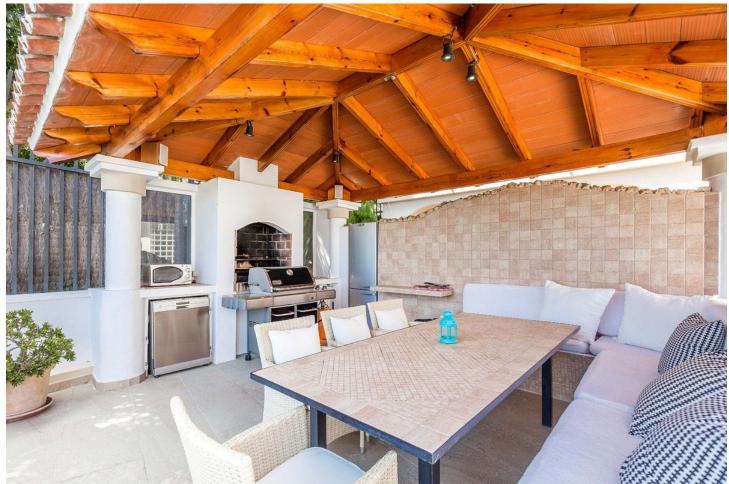

## Long Term Rental - House - La Quinta 16.000€ / Month

La Quinta House

6

5

350 m2

1500 m2

Amazing privat villa with seaviews: AVAILABLE FOR WINTER LET 2024/25 - Spacious and luxuriously fully furnished villa with 12 beds. There is sun from morning to evening New large tiled outdoor area -terrace - with many sitting groups - Sunbeds and a 15 meter pool on the terrace. BBQ with Weber grill - fireplace - refrigerator - washing machine - Down Lights - music Absolutely perfect for atmospheric cool evenings with good food - wine and soft lighting from the terrace and pool. Large living room with comfortable sofa, perfect for relaxing, flat screen TV, music, fireplace, dining room. Kitchen fully equipped with coffee machine, kettle, toaster, iron, microwave, dishwasher, stove, 2 fridges, freezer. Very large selection of service - glass for 12 people. There are 5 Delicate bedrooms with en-suite bathroom, bathtub/shower, all with hair dryer 1 guest toilet