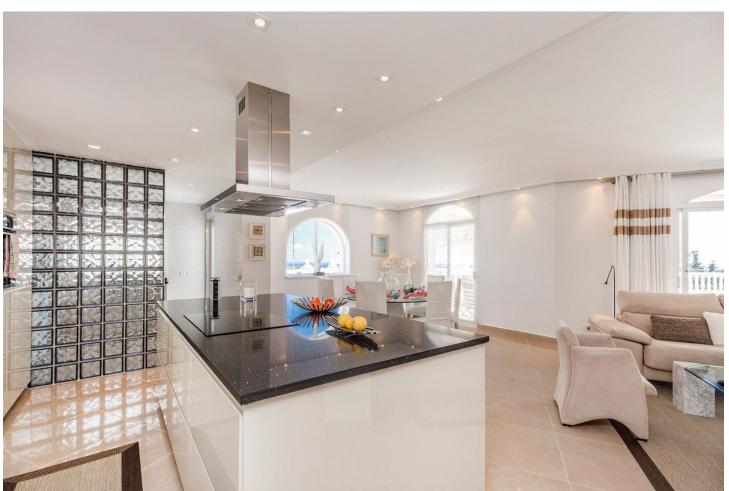

## Long Term Rental - House - La Quinta 16.000€ / Month

La Quinta House

6

5

350 m2

1500 m2

Amazing privat villa with seaviews: AVAILABLE FOR WINTER LET 2024/25 - Spacious and luxuriously fully furnished villa with 12 beds. There is sun from morning to evening New large tiled outdoor area -terrace - with many sitting groups - Sunbeds and a 15 meter pool on the terrace. BBQ with Weber grill - fireplace - refrigerator - washing machine - Down Lights - music Absolutely perfect for atmospheric cool evenings with good food - wine and soft lighting from the terrace and pool. Large living room with comfortable sofa, perfect for relaxing, flat screen TV, music, fireplace, dining room. Kitchen fully equipped with coffee machine, kettle, toaster, iron, microwave, dishwasher, stove, 2 fridges, freezer. Very large selection of service - glass for 12 people. There are 5 Delicate bedrooms with en-suite bathroom, bathtub/shower, all with hair dryer 1 guest toilet