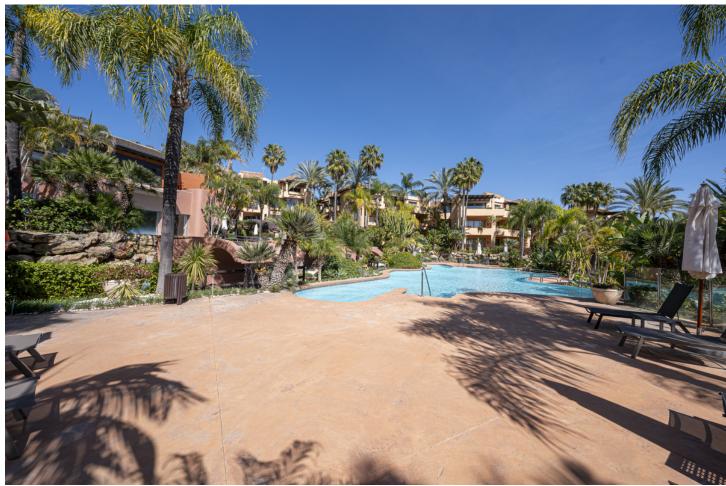

## Long Term Rental - Apartment - The Golden Mile 8.500€ / Month

The Golden Mile Apartment

2

3

163 m<sup>2</sup>

Immerse yourself in exclusive luxury in the heart of Marbella's Golden Mile. Situated close to Sierra Blanca, the Mansion Club defines upscale living in the upper ranks of Marbella's coveted Golden Mile. Seamlessly merging sophistication and seclusion, this distinguished residential oasis is the ultimate destination for those seeking opulence and exclusivity in this prime area of Marbella. With 163 m<sup>2</sup> of living space, this luxury penthouse offers breath-taking sea views. The spacious bright living area opens onto a south-facing, 30 m² sun-drenched, partially covered terrace with panoramic views of the Mediterranean. From there, a staircase leads to the 133 m<sup>2</sup> roof terrace - an idyllic retreat to relax and enjoy the breathtaking panoramic views, including of Marbella's landmark, the shell-shaped mountain "La Concha" Inside you will find a fully equipped kitchen with utility room, 2 spacious bedrooms and 2 bathrooms. The master suite, equipped with electric blinds, a stylish dressing room, an en-suite bathroom and direct access to the terrace, offers pure luxury. This sophisticated flat is equipped with underfloor heating, air conditioning and marble floors, ensuring comfort and tranquillity in every room. A generous underground garage space provides further convenience. The prestigious Mansion Club, designed by renowned architect Melvin Villarroel, offers 24-hour access control and security. Residents have access to a 1,500 square metre leisure area equipped with lush gardens with tropical flora, an outdoor pool with waterfall, a separate children's pool, a heated indoor pool, a sauna and a gym - a true epitome of luxurious and relaxed living. Available only for mid-term rental, at a minimum of nine weeks, from 15 December - 31 March at 8,500 euros / month and from 1 July - until 15 September at 11,500 euros / month