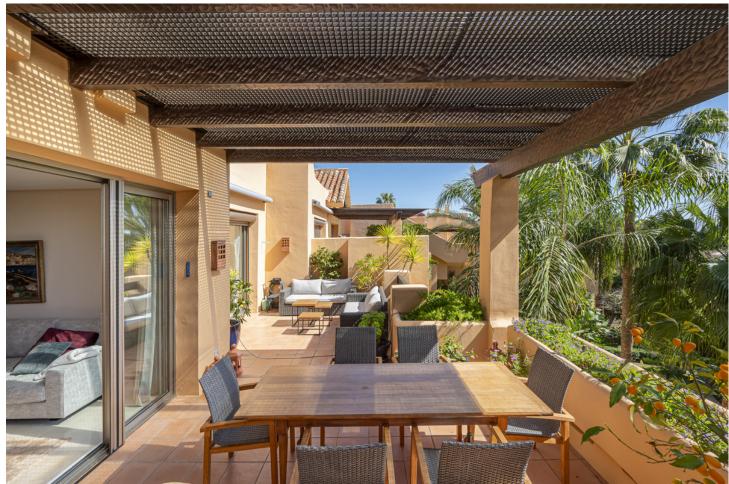

## Long Term Rental - Apartment - The Golden Mile 8.500€ / Month

The Golden Mile Apartment

2

3

163 m<sup>2</sup>

Immerse yourself in exclusive luxury in the heart of Marbella's Golden Mile. Situated close to Sierra Blanca, the Mansion Club defines upscale living in the upper ranks of Marbella's coveted Golden Mile. Seamlessly merging sophistication and seclusion, this distinguished residential oasis is the ultimate destination for those seeking opulence and exclusivity in this prime area of Marbella. With 163 m<sup>2</sup> of living space, this luxury penthouse offers breath-taking sea views. The spacious bright living area opens onto a south-facing, 30 m² sun-drenched, partially covered terrace with panoramic views of the Mediterranean. From there, a staircase leads to the 133 m<sup>2</sup> roof terrace - an idyllic retreat to relax and enjoy the breathtaking panoramic views, including of Marbella's landmark, the shell-shaped mountain "La Concha" Inside you will find a fully equipped kitchen with utility room, 2 spacious bedrooms and 2 bathrooms. The master suite, equipped with electric blinds, a stylish dressing room, an en-suite bathroom and direct access to the terrace, offers pure luxury. This sophisticated flat is equipped with underfloor heating, air conditioning and marble floors, ensuring comfort and tranquillity in every room. A generous underground garage space provides further convenience. The prestigious Mansion Club, designed by renowned architect Melvin Villarroel, offers 24-hour access control and security. Residents have access to a 1,500 square metre leisure area equipped with lush gardens with tropical flora, an outdoor pool with waterfall, a separate children's pool, a heated indoor pool, a sauna and a gym - a true epitome of luxurious and relaxed living. Available only for mid-term rental, at a minimum of nine weeks, from 15 December - 31 March at 8,500 euros / month and from 1 July - until 15 September at 11,500 euros / month