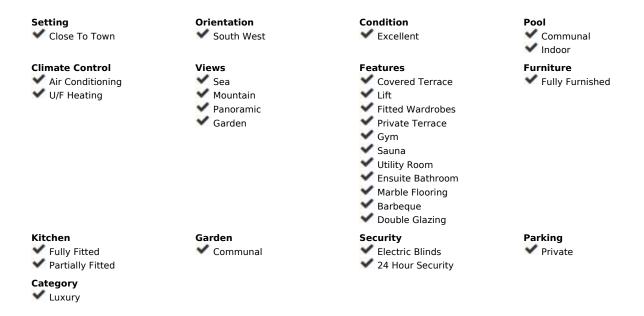

## Long Term Rental - Apartment - The Golden Mile 8.500€ / Month

The Golden Mile Apartment

2

3

163 m<sup>2</sup>

Immerse yourself in exclusive luxury in the heart of Marbella's Golden Mile. Situated close to Sierra Blanca, the Mansion Club defines upscale living in the upper ranks of Marbella's coveted Golden Mile. Seamlessly merging sophistication and seclusion, this distinguished residential oasis is the ultimate destination for those seeking opulence and exclusivity in this prime area of Marbella. With 163 m<sup>2</sup> of living space, this luxury penthouse offers breath-taking sea views. The spacious bright living area opens onto a south-facing, 30 m² sun-drenched, partially covered terrace with panoramic views of the Mediterranean. From there, a staircase leads to the 133 m<sup>2</sup> roof terrace - an idyllic retreat to relax and enjoy the breathtaking panoramic views, including of Marbella's landmark, the shell-shaped mountain "La Concha" Inside you will find a fully equipped kitchen with utility room, 2 spacious bedrooms and 2 bathrooms. The master suite, equipped with electric blinds, a stylish dressing room, an en-suite bathroom and direct access to the terrace, offers pure luxury. This sophisticated flat is equipped with underfloor heating, air conditioning and marble floors, ensuring comfort and tranquillity in every room. A generous underground garage space provides further convenience. The prestigious Mansion Club, designed by renowned architect Melvin Villarroel, offers 24-hour access control and security. Residents have access to a 1,500 square metre leisure area equipped with lush gardens with tropical flora, an outdoor pool with waterfall, a separate children's pool, a heated indoor pool, a sauna and a gym - a true epitome of luxurious and relaxed living. Available only for mid-term rental, at a minimum of nine weeks, from 15 December - 31 March at 8,500 euros / month and from 1 July - until 15 September at 11,500 euros / month