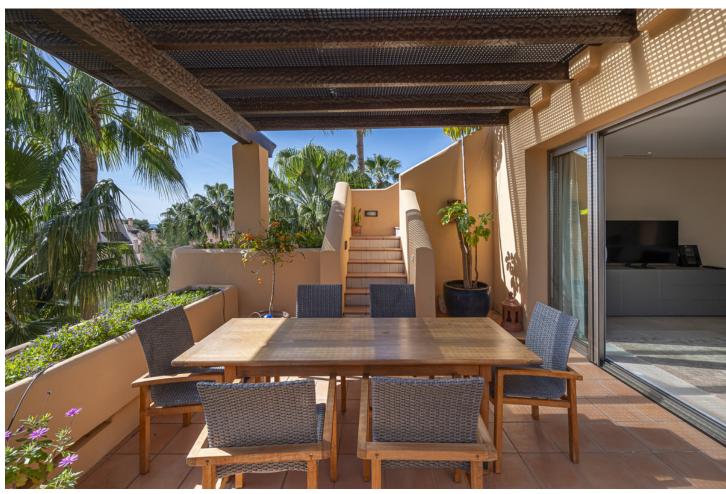

## Long Term Rental - Apartment - The Golden Mile 8.500€ / Month

The Golden Mile Apartment

2

3

163 m<sup>2</sup>

Immerse yourself in exclusive luxury in the heart of Marbella's Golden Mile. Situated close to Sierra Blanca, the Mansion Club defines upscale living in the upper ranks of Marbella's coveted Golden Mile. Seamlessly merging sophistication and seclusion, this distinguished residential oasis is the ultimate destination for those seeking opulence and exclusivity in this prime area of Marbella. With 163 m<sup>2</sup> of living space, this luxury penthouse offers breath-taking sea views. The spacious bright living area opens onto a south-facing, 30 m² sun-drenched, partially covered terrace with panoramic views of the Mediterranean. From there, a staircase leads to the 133 m<sup>2</sup> roof terrace - an idyllic retreat to relax and enjoy the breathtaking panoramic views, including of Marbella's landmark, the shell-shaped mountain "La Concha" Inside you will find a fully equipped kitchen with utility room, 2 spacious bedrooms and 2 bathrooms. The master suite, equipped with electric blinds, a stylish dressing room, an en-suite bathroom and direct access to the terrace, offers pure luxury. This sophisticated flat is equipped with underfloor heating, air conditioning and marble floors, ensuring comfort and tranquillity in every room. A generous underground garage space provides further convenience. The prestigious Mansion Club, designed by renowned architect Melvin Villarroel, offers 24-hour access control and security. Residents have access to a 1,500 square metre leisure area equipped with lush gardens with tropical flora, an outdoor pool with waterfall, a separate children's pool, a heated indoor pool, a sauna and a gym - a true epitome of luxurious and relaxed living. Available only for mid-term rental, at a minimum of nine weeks, from 15 December - 31 March at 8,500 euros / month and from 1 July - until 15 September at 11,500 euros / month