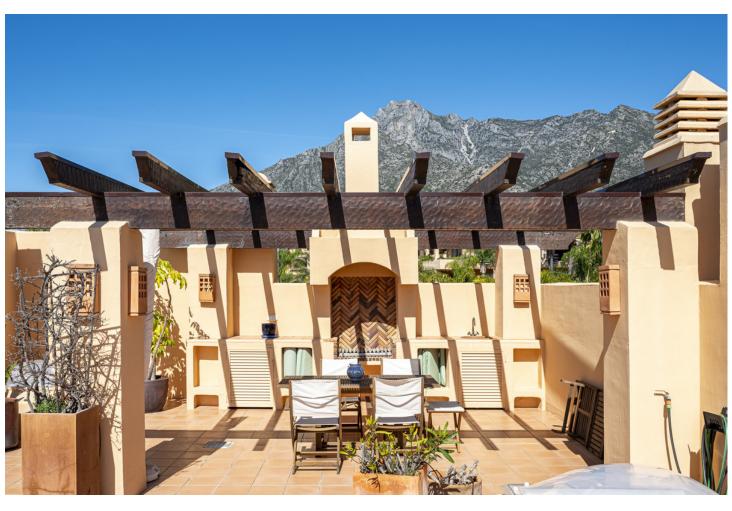

## Long Term Rental - Apartment - The Golden Mile 8.500€ / Month

The Golden Mile Apartment

2

3

163 m<sup>2</sup>

Immerse yourself in exclusive luxury in the heart of Marbella's Golden Mile. Situated close to Sierra Blanca, the Mansion Club defines upscale living in the upper ranks of Marbella's coveted Golden Mile. Seamlessly merging sophistication and seclusion, this distinguished residential oasis is the ultimate destination for those seeking opulence and exclusivity in this prime area of Marbella. With 163 m<sup>2</sup> of living space, this luxury penthouse offers breath-taking sea views. The spacious bright living area opens onto a south-facing, 30 m² sun-drenched, partially covered terrace with panoramic views of the Mediterranean. From there, a staircase leads to the 133 m<sup>2</sup> roof terrace - an idyllic retreat to relax and enjoy the breathtaking panoramic views, including of Marbella's landmark, the shell-shaped mountain "La Concha" Inside you will find a fully equipped kitchen with utility room, 2 spacious bedrooms and 2 bathrooms. The master suite, equipped with electric blinds, a stylish dressing room, an en-suite bathroom and direct access to the terrace, offers pure luxury. This sophisticated flat is equipped with underfloor heating, air conditioning and marble floors, ensuring comfort and tranquillity in every room. A generous underground garage space provides further convenience. The prestigious Mansion Club, designed by renowned architect Melvin Villarroel, offers 24-hour access control and security. Residents have access to a 1,500 square metre leisure area equipped with lush gardens with tropical flora, an outdoor pool with waterfall, a separate children's pool, a heated indoor pool, a sauna and a gym - a true epitome of luxurious and relaxed living. Available only for mid-term rental, at a minimum of nine weeks, from 15 December - 31 March at 8,500 euros / month and from 1 July - until 15 September at 11,500 euros / month