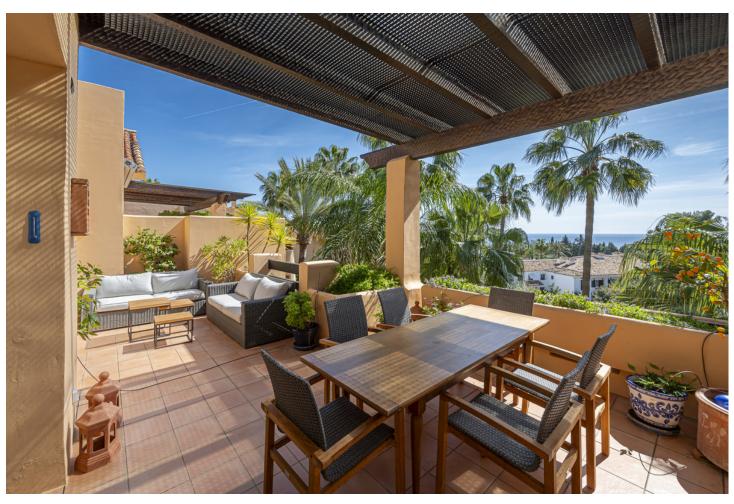

## Long Term Rental - Apartment - The Golden Mile 8.500€ / Month

The Golden Mile Apartment

2

3

163 m<sup>2</sup>

Immerse yourself in exclusive luxury in the heart of Marbella's Golden Mile. Situated close to Sierra Blanca, the Mansion Club defines upscale living in the upper ranks of Marbella's coveted Golden Mile. Seamlessly merging sophistication and seclusion, this distinguished residential oasis is the ultimate destination for those seeking opulence and exclusivity in this prime area of Marbella. With 163 m<sup>2</sup> of living space, this luxury penthouse offers breath-taking sea views. The spacious bright living area opens onto a south-facing, 30 m² sun-drenched, partially covered terrace with panoramic views of the Mediterranean. From there, a staircase leads to the 133 m<sup>2</sup> roof terrace - an idyllic retreat to relax and enjoy the breathtaking panoramic views, including of Marbella's landmark, the shell-shaped mountain "La Concha" Inside you will find a fully equipped kitchen with utility room, 2 spacious bedrooms and 2 bathrooms. The master suite, equipped with electric blinds, a stylish dressing room, an en-suite bathroom and direct access to the terrace, offers pure luxury. This sophisticated flat is equipped with underfloor heating, air conditioning and marble floors, ensuring comfort and tranquillity in every room. A generous underground garage space provides further convenience. The prestigious Mansion Club, designed by renowned architect Melvin Villarroel, offers 24-hour access control and security. Residents have access to a 1,500 square metre leisure area equipped with lush gardens with tropical flora, an outdoor pool with waterfall, a separate children's pool, a heated indoor pool, a sauna and a gym - a true epitome of luxurious and relaxed living. Available only for mid-term rental, at a minimum of nine weeks, from 15 December - 31 March at 8,500 euros / month and from 1 July - until 15 September at 11,500 euros / month