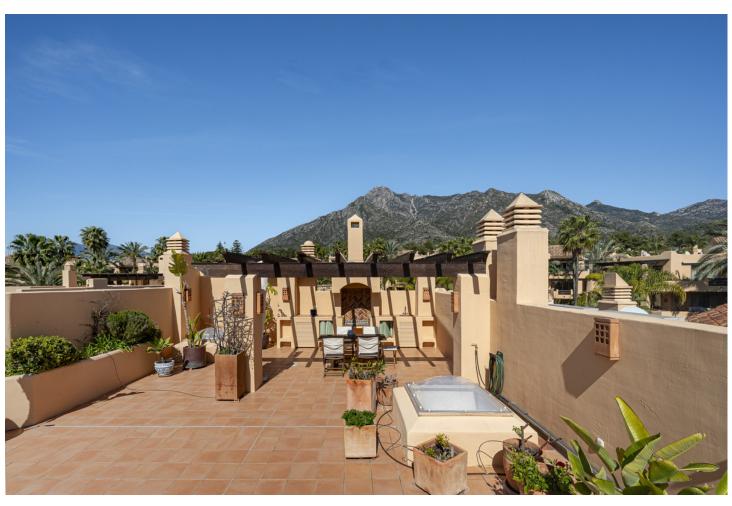

## Long Term Rental - Apartment - The Golden Mile 8.500€ / Month

The Golden Mile Apartment

2

3

163 m<sup>2</sup>

Immerse yourself in exclusive luxury in the heart of Marbella's Golden Mile. Situated close to Sierra Blanca, the Mansion Club defines upscale living in the upper ranks of Marbella's coveted Golden Mile. Seamlessly merging sophistication and seclusion, this distinguished residential oasis is the ultimate destination for those seeking opulence and exclusivity in this prime area of Marbella. With 163 m<sup>2</sup> of living space, this luxury penthouse offers breath-taking sea views. The spacious bright living area opens onto a south-facing, 30 m² sun-drenched, partially covered terrace with panoramic views of the Mediterranean. From there, a staircase leads to the 133 m<sup>2</sup> roof terrace - an idyllic retreat to relax and enjoy the breathtaking panoramic views, including of Marbella's landmark, the shell-shaped mountain "La Concha" Inside you will find a fully equipped kitchen with utility room, 2 spacious bedrooms and 2 bathrooms. The master suite, equipped with electric blinds, a stylish dressing room, an en-suite bathroom and direct access to the terrace, offers pure luxury. This sophisticated flat is equipped with underfloor heating, air conditioning and marble floors, ensuring comfort and tranquillity in every room. A generous underground garage space provides further convenience. The prestigious Mansion Club, designed by renowned architect Melvin Villarroel, offers 24-hour access control and security. Residents have access to a 1,500 square metre leisure area equipped with lush gardens with tropical flora, an outdoor pool with waterfall, a separate children's pool, a heated indoor pool, a sauna and a gym - a true epitome of luxurious and relaxed living. Available only for mid-term rental, at a minimum of nine weeks, from 15 December - 31 March at 8,500 euros / month and from 1 July - until 15 September at 11,500 euros / month