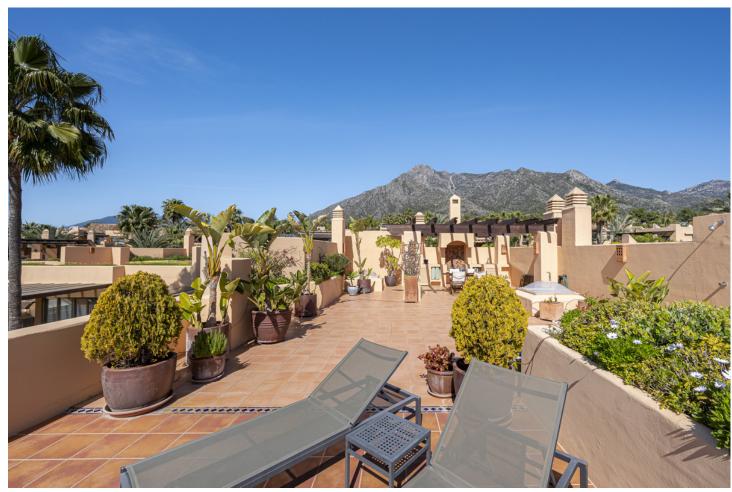

## Long Term Rental - Apartment - The Golden Mile 8.500€ / Month

The Golden Mile Apartment

2

3

163 m<sup>2</sup>

Immerse yourself in exclusive luxury in the heart of Marbella's Golden Mile. Situated close to Sierra Blanca, the Mansion Club defines upscale living in the upper ranks of Marbella's coveted Golden Mile. Seamlessly merging sophistication and seclusion, this distinguished residential oasis is the ultimate destination for those seeking opulence and exclusivity in this prime area of Marbella. With 163 m<sup>2</sup> of living space, this luxury penthouse offers breath-taking sea views. The spacious bright living area opens onto a south-facing, 30 m² sun-drenched, partially covered terrace with panoramic views of the Mediterranean. From there, a staircase leads to the 133 m<sup>2</sup> roof terrace - an idyllic retreat to relax and enjoy the breathtaking panoramic views, including of Marbella's landmark, the shell-shaped mountain "La Concha" Inside you will find a fully equipped kitchen with utility room, 2 spacious bedrooms and 2 bathrooms. The master suite, equipped with electric blinds, a stylish dressing room, an en-suite bathroom and direct access to the terrace, offers pure luxury. This sophisticated flat is equipped with underfloor heating, air conditioning and marble floors, ensuring comfort and tranquillity in every room. A generous underground garage space provides further convenience. The prestigious Mansion Club, designed by renowned architect Melvin Villarroel, offers 24-hour access control and security. Residents have access to a 1,500 square metre leisure area equipped with lush gardens with tropical flora, an outdoor pool with waterfall, a separate children's pool, a heated indoor pool, a sauna and a gym - a true epitome of luxurious and relaxed living. Available only for mid-term rental, at a minimum of nine weeks, from 15 December - 31 March at 8,500 euros / month and from 1 July - until 15 September at 11,500 euros / month