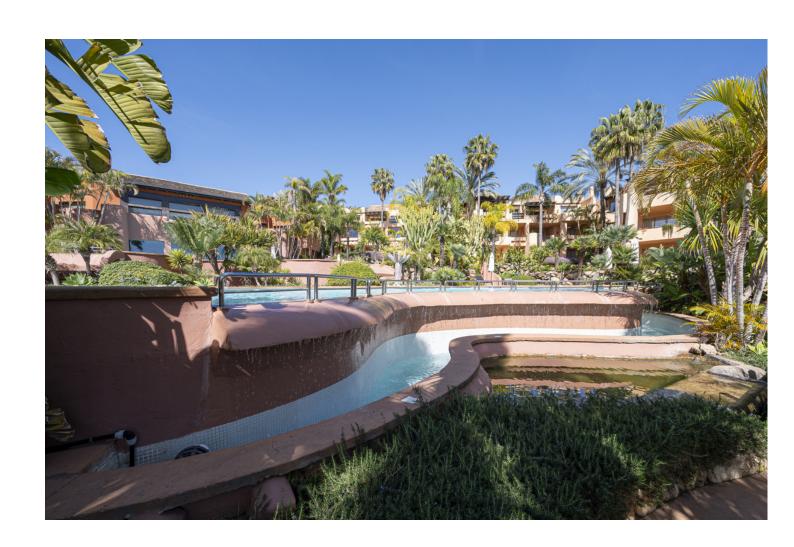

## Long Term Rental - Apartment - The Golden Mile 8.500€ / Month

The Golden Mile Apartment

2

3

163 m<sup>2</sup>

Immerse yourself in exclusive luxury in the heart of Marbella's Golden Mile. Situated close to Sierra Blanca, the Mansion Club defines upscale living in the upper ranks of Marbella's coveted Golden Mile. Seamlessly merging sophistication and seclusion, this distinguished residential oasis is the ultimate destination for those seeking opulence and exclusivity in this prime area of Marbella. With 163 m<sup>2</sup> of living space, this luxury penthouse offers breath-taking sea views. The spacious bright living area opens onto a south-facing, 30 m² sun-drenched, partially covered terrace with panoramic views of the Mediterranean. From there, a staircase leads to the 133 m<sup>2</sup> roof terrace - an idyllic retreat to relax and enjoy the breathtaking panoramic views, including of Marbella's landmark, the shell-shaped mountain "La Concha" Inside you will find a fully equipped kitchen with utility room, 2 spacious bedrooms and 2 bathrooms. The master suite, equipped with electric blinds, a stylish dressing room, an en-suite bathroom and direct access to the terrace, offers pure luxury. This sophisticated flat is equipped with underfloor heating, air conditioning and marble floors, ensuring comfort and tranquillity in every room. A generous underground garage space provides further convenience. The prestigious Mansion Club, designed by renowned architect Melvin Villarroel, offers 24-hour access control and security. Residents have access to a 1,500 square metre leisure area equipped with lush gardens with tropical flora, an outdoor pool with waterfall, a separate children's pool, a heated indoor pool, a sauna and a gym - a true epitome of luxurious and relaxed living. Available only for mid-term rental, at a minimum of nine weeks, from 15 December - 31 March at 8,500 euros / month and from 1 July - until 15 September at 11,500 euros / month