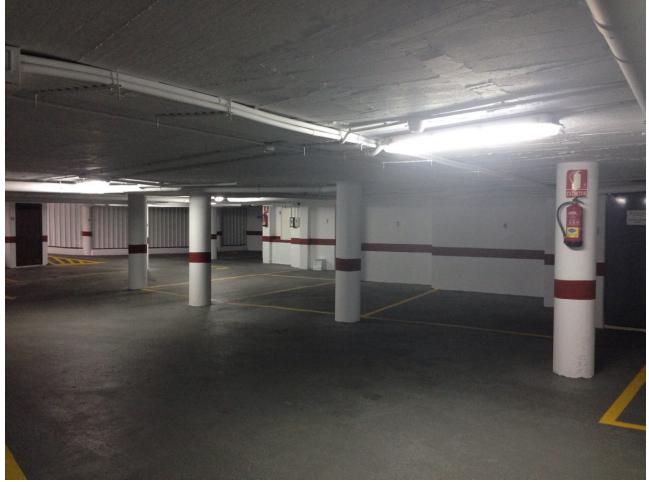

## Commercial

Unique opportunity in the heart of Benahavis! A large 30 m<sup>2</sup> garage in the prestigious urbanization. This garage, with capacity for a car and motorcycle, has an automatic entrance door that opens comfortably with a remote control, guaranteeing maximum security and comfort. Accessibility is unbeatable since it is located next to the elevator of the residential building, facilitating direct access from your home. In addition, its location is unbeatable: just 140 meters from the Daidin school, perfect for families looking for comfort and speed in their daily trips. Parking has never been easier thanks to its spacious and well-distributed design. Don't miss the opportunity to invest in a parking space that combines a privileged location, security and comfort. Contact us for more information and secure your visit today!