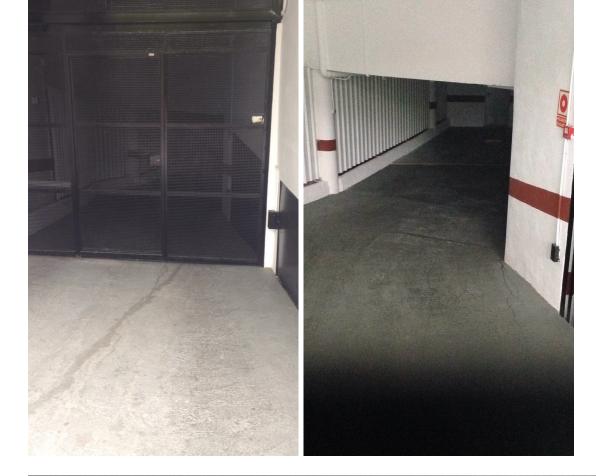

## Commercial

Unique opportunity in the heart of Benahavis! A large 30 m<sup>2</sup> garage in the prestigious urbanization. This garage, with capacity for a car and motorcycle, has an automatic entrance door that opens comfortably with a remote control, guaranteeing maximum security and comfort. Accessibility is unbeatable since it is located next to the elevator of the residential building, facilitating direct access from your home. In addition, its location is unbeatable: just 140 meters from the Daidin school, perfect for families looking for comfort and speed in their daily trips. Parking has never been easier thanks to its spacious and well-distributed design. Don't miss the opportunity to invest in a parking space that combines a privileged location, security and comfort. Contact us for more information and secure your visit today!