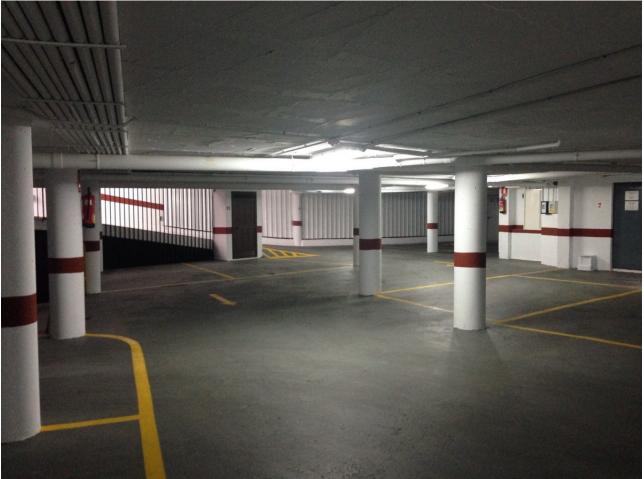

## Commercial

Unique opportunity in the heart of Benahavis! A large 30 m<sup>2</sup> garage in the prestigious urbanization. This garage, with capacity for a car and motorcycle, has an automatic entrance door that opens comfortably with a remote control, guaranteeing maximum security and comfort. Accessibility is unbeatable since it is located next to the elevator of the residential building, facilitating direct access from your home. In addition, its location is unbeatable: just 140 meters from the Daidin school, perfect for families looking for comfort and speed in their daily trips. Parking has never been easier thanks to its spacious and well-distributed design. Don't miss the opportunity to invest in a parking space that combines a privileged location, security and comfort. Contact us for more information and secure your visit today!