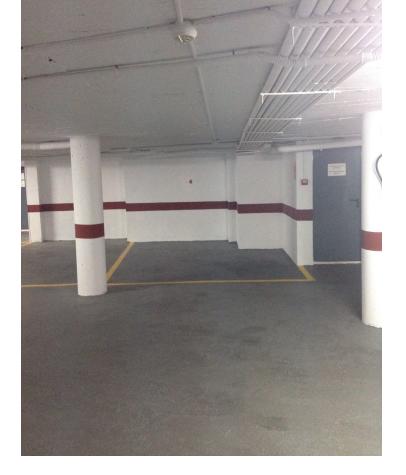

## Commercial

Unique opportunity in the heart of Benahavis! A large 30 m<sup>2</sup> garage in the prestigious urbanization. This garage, with capacity for a car and motorcycle, has an automatic entrance door that opens comfortably with a remote control, guaranteeing maximum security and comfort. Accessibility is unbeatable since it is located next to the elevator of the residential building, facilitating direct access from your home. In addition, its location is unbeatable: just 140 meters from the Daidin school, perfect for families looking for comfort and speed in their daily trips. Parking has never been easier thanks to its spacious and well-distributed design. Don't miss the opportunity to invest in a parking space that combines a privileged location, security and comfort. Contact us for more information and secure your visit today!