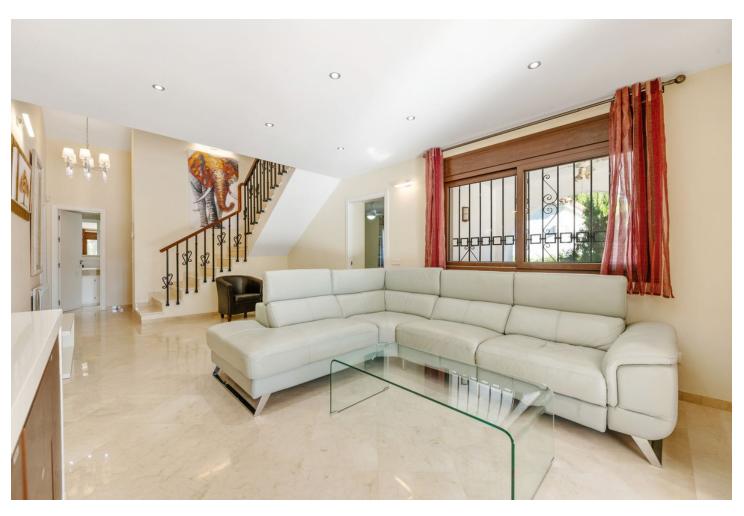

## Long Term Rental - House - Atalaya 5.500€ / Month

Atalaya House

5

3

337 m<sup>2</sup>

1591 m2

Andalusian style modernised Villa, located in Atalaya Alta. There are two double bedrooms on the ground floor, a bathroom, kitchen, a separate dining room and a lounge room. Through the lounge you gain access onto a large size covered terrace leading directly onto the garden and the large heated pool. On the first floor via the original style Andalucian staircase there are another three double bedrooms with two bathrooms, master one on-suite and a large size private terrace. One of the bedrooms has its own, large-size covered, private terrace - offering wonderful views of the huge size landscaped garden, swimming pool, overseeing the surrounding area and affording a sea view. All bedrooms with A/C Kommerling double glazing doors and windows - with integral external, electric blinds (shutters). The large, lush, landscaped and quiet garden (size over 1,000 sq.m.) has a specially fitted BBQ, table tennis, basket-ball throw fixture, well maintained palm trees, where beautiful and enjoyable holidays or entertaining parties can be enjoyed. A great feature is the private, large size (12m x 6m) heated outdoor pool (with an electric cover for cooler nights) - with glamorous LED night lights and a large water cascade. Next to the pool entrance is the solar heated shower, providing convenience and comfort. The villa has a separate garage and additional off-street parking space for at least 2 more cars. Sophisticated video alarm system makes this private detached house extremely safe and sound.