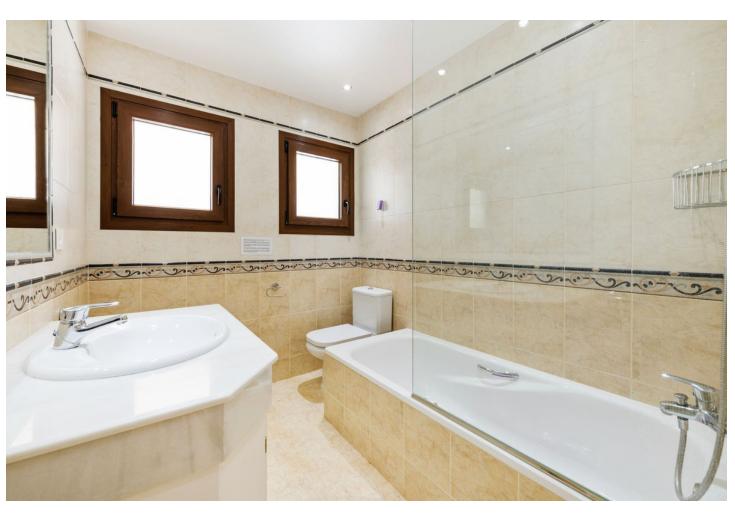

## Long Term Rental - House - Atalaya 5.500€ / Month

Atalaya House

5

3

337 m<sup>2</sup>

1591 m2

Andalusian style modernised Villa, located in Atalaya Alta. There are two double bedrooms on the ground floor, a bathroom, kitchen, a separate dining room and a lounge room. Through the lounge you gain access onto a large size covered terrace leading directly onto the garden and the large heated pool. On the first floor via the original style Andalucian staircase there are another three double bedrooms with two bathrooms, master one on-suite and a large size private terrace. One of the bedrooms has its own, large-size covered, private terrace - offering wonderful views of the huge size landscaped garden, swimming pool, overseeing the surrounding area and affording a sea view. All bedrooms with A/C Kommerling double glazing doors and windows - with integral external, electric blinds (shutters). The large, lush, landscaped and quiet garden (size over 1,000 sq.m.) has a specially fitted BBQ, table tennis, basket-ball throw fixture, well maintained palm trees, where beautiful and enjoyable holidays or entertaining parties can be enjoyed. A great feature is the private, large size (12m x 6m) heated outdoor pool (with an electric cover for cooler nights) - with glamorous LED night lights and a large water cascade. Next to the pool entrance is the solar heated shower, providing convenience and comfort. The villa has a separate garage and additional off-street parking space for at least 2 more cars. Sophisticated video alarm system makes this private detached house extremely safe and sound.