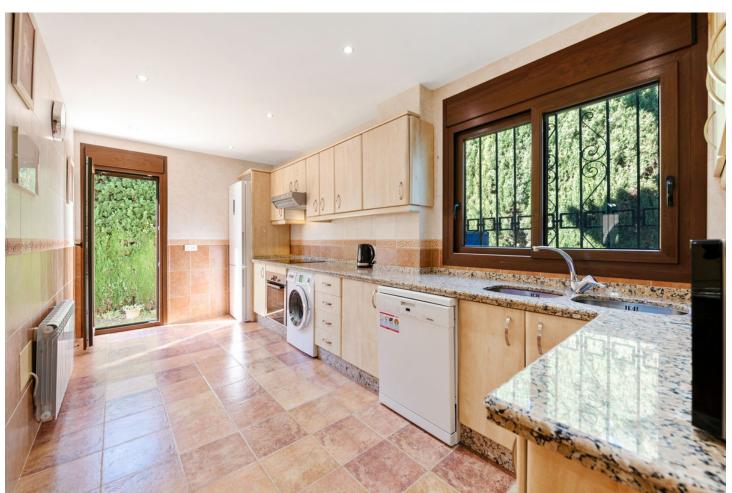

## Long Term Rental - House - Atalaya 5.500€ / Month

Atalaya House

5

3

337 m<sup>2</sup>

1591 m2

Andalusian style modernised Villa, located in Atalaya Alta. There are two double bedrooms on the ground floor, a bathroom, kitchen, a separate dining room and a lounge room. Through the lounge you gain access onto a large size covered terrace leading directly onto the garden and the large heated pool. On the first floor via the original style Andalucian staircase there are another three double bedrooms with two bathrooms, master one on-suite and a large size private terrace. One of the bedrooms has its own, large-size covered, private terrace - offering wonderful views of the huge size landscaped garden, swimming pool, overseeing the surrounding area and affording a sea view. All bedrooms with A/C Kommerling double glazing doors and windows - with integral external, electric blinds (shutters). The large, lush, landscaped and quiet garden (size over 1,000 sq.m.) has a specially fitted BBQ, table tennis, basket-ball throw fixture, well maintained palm trees, where beautiful and enjoyable holidays or entertaining parties can be enjoyed. A great feature is the private, large size (12m x 6m) heated outdoor pool (with an electric cover for cooler nights) - with glamorous LED night lights and a large water cascade. Next to the pool entrance is the solar heated shower, providing convenience and comfort. The villa has a separate garage and additional off-street parking space for at least 2 more cars. Sophisticated video alarm system makes this private detached house extremely safe and sound.