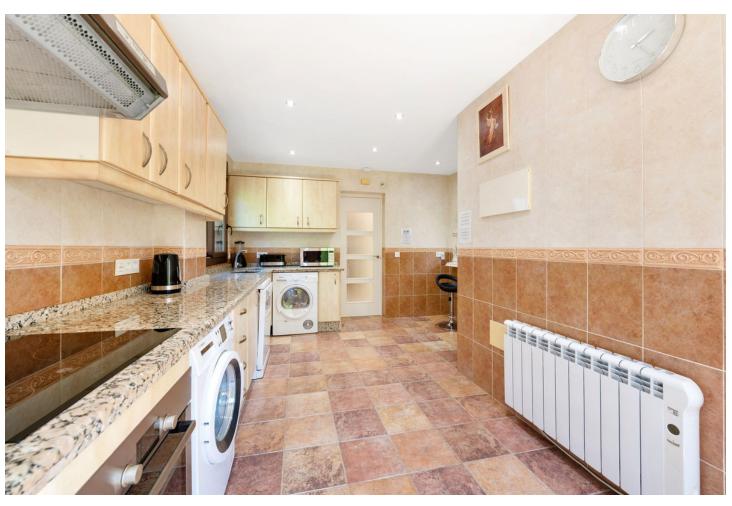

## Long Term Rental - House - Atalaya 5.500€ / Month

Atalaya House

5

3

337 m<sup>2</sup>

1591 m2

Andalusian style modernised Villa, located in Atalaya Alta. There are two double bedrooms on the ground floor, a bathroom, kitchen, a separate dining room and a lounge room. Through the lounge you gain access onto a large size covered terrace leading directly onto the garden and the large heated pool. On the first floor via the original style Andalucian staircase there are another three double bedrooms with two bathrooms, master one on-suite and a large size private terrace. One of the bedrooms has its own, large-size covered, private terrace - offering wonderful views of the huge size landscaped garden, swimming pool, overseeing the surrounding area and affording a sea view. All bedrooms with A/C Kommerling double glazing doors and windows - with integral external, electric blinds (shutters). The large, lush, landscaped and quiet garden (size over 1,000 sq.m.) has a specially fitted BBQ, table tennis, basket-ball throw fixture, well maintained palm trees, where beautiful and enjoyable holidays or entertaining parties can be enjoyed. A great feature is the private, large size (12m x 6m) heated outdoor pool (with an electric cover for cooler nights) - with glamorous LED night lights and a large water cascade. Next to the pool entrance is the solar heated shower, providing convenience and comfort. The villa has a separate garage and additional off-street parking space for at least 2 more cars. Sophisticated video alarm system makes this private detached house extremely safe and sound.