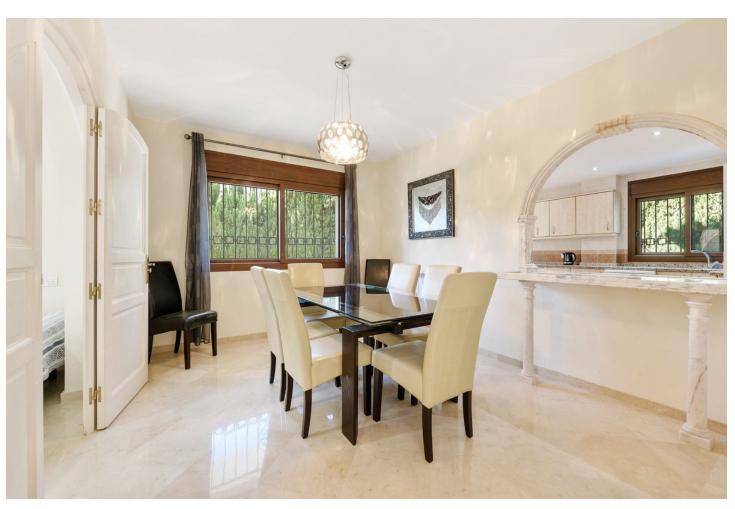

## Long Term Rental - House - Atalaya 5.500€ / Month

Atalaya House

5

3

337 m<sup>2</sup>

1591 m2

Andalusian style modernised Villa, located in Atalaya Alta. There are two double bedrooms on the ground floor, a bathroom, kitchen, a separate dining room and a lounge room. Through the lounge you gain access onto a large size covered terrace leading directly onto the garden and the large heated pool. On the first floor via the original style Andalucian staircase there are another three double bedrooms with two bathrooms, master one on-suite and a large size private terrace. One of the bedrooms has its own, large-size covered, private terrace - offering wonderful views of the huge size landscaped garden, swimming pool, overseeing the surrounding area and affording a sea view. All bedrooms with A/C Kommerling double glazing doors and windows - with integral external, electric blinds (shutters). The large, lush, landscaped and quiet garden (size over 1,000 sq.m.) has a specially fitted BBQ, table tennis, basket-ball throw fixture, well maintained palm trees, where beautiful and enjoyable holidays or entertaining parties can be enjoyed. A great feature is the private, large size (12m x 6m) heated outdoor pool (with an electric cover for cooler nights) - with glamorous LED night lights and a large water cascade. Next to the pool entrance is the solar heated shower, providing convenience and comfort. The villa has a separate garage and additional off-street parking space for at least 2 more cars. Sophisticated video alarm system makes this private detached house extremely safe and sound.