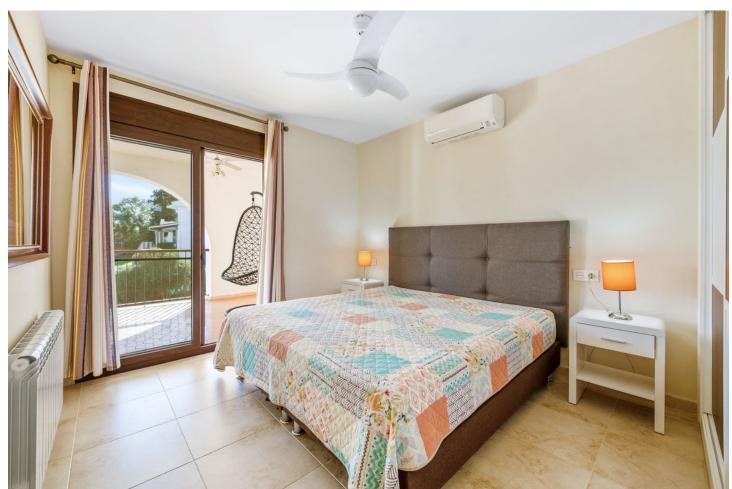

## Long Term Rental - House - Atalaya 5.500€ / Month

Atalaya House

5

3

337 m<sup>2</sup>

1591 m2

Andalusian style modernised Villa, located in Atalaya Alta. There are two double bedrooms on the ground floor, a bathroom, kitchen, a separate dining room and a lounge room. Through the lounge you gain access onto a large size covered terrace leading directly onto the garden and the large heated pool. On the first floor via the original style Andalucian staircase there are another three double bedrooms with two bathrooms, master one on-suite and a large size private terrace. One of the bedrooms has its own, large-size covered, private terrace - offering wonderful views of the huge size landscaped garden, swimming pool, overseeing the surrounding area and affording a sea view. All bedrooms with A/C Kommerling double glazing doors and windows - with integral external, electric blinds (shutters). The large, lush, landscaped and quiet garden (size over 1,000 sq.m.) has a specially fitted BBQ, table tennis, basket-ball throw fixture, well maintained palm trees, where beautiful and enjoyable holidays or entertaining parties can be enjoyed. A great feature is the private, large size (12m x 6m) heated outdoor pool (with an electric cover for cooler nights) - with glamorous LED night lights and a large water cascade. Next to the pool entrance is the solar heated shower, providing convenience and comfort. The villa has a separate garage and additional off-street parking space for at least 2 more cars. Sophisticated video alarm system makes this private detached house extremely safe and sound.