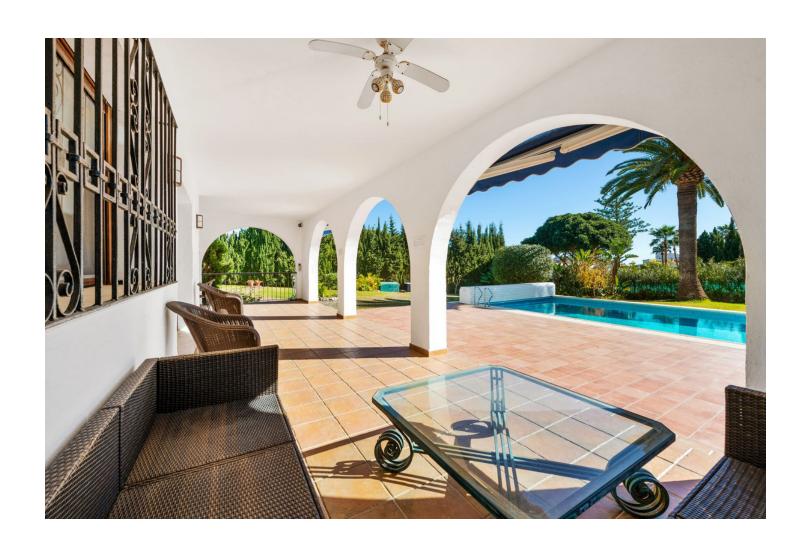

## Long Term Rental - House - Atalaya 5.500€ / Month

Atalaya House

5

3

337 m<sup>2</sup>

1591 m2

Andalusian style modernised Villa, located in Atalaya Alta. There are two double bedrooms on the ground floor, a bathroom, kitchen, a separate dining room and a lounge room. Through the lounge you gain access onto a large size covered terrace leading directly onto the garden and the large heated pool. On the first floor via the original style Andalucian staircase there are another three double bedrooms with two bathrooms, master one on-suite and a large size private terrace. One of the bedrooms has its own, large-size covered, private terrace - offering wonderful views of the huge size landscaped garden, swimming pool, overseeing the surrounding area and affording a sea view. All bedrooms with A/C Kommerling double glazing doors and windows - with integral external, electric blinds (shutters). The large, lush, landscaped and quiet garden (size over 1,000 sq.m.) has a specially fitted BBQ, table tennis, basket-ball throw fixture, well maintained palm trees, where beautiful and enjoyable holidays or entertaining parties can be enjoyed. A great feature is the private, large size (12m x 6m) heated outdoor pool (with an electric cover for cooler nights) - with glamorous LED night lights and a large water cascade. Next to the pool entrance is the solar heated shower, providing convenience and comfort. The villa has a separate garage and additional off-street parking space for at least 2 more cars. Sophisticated video alarm system makes this private detached house extremely safe and sound.