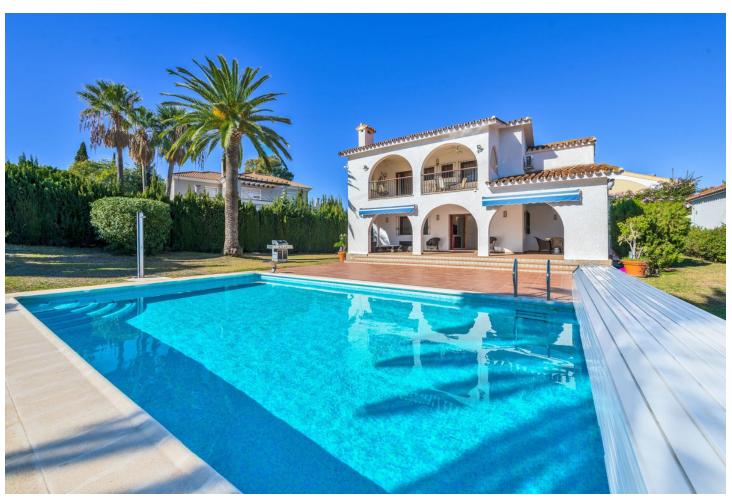

## Long Term Rental - House - Atalaya 5.500€ / Month

Atalaya House

5

3

337 m<sup>2</sup>

1591 m2

Andalusian style modernised Villa, located in Atalaya Alta. There are two double bedrooms on the ground floor, a bathroom, kitchen, a separate dining room and a lounge room. Through the lounge you gain access onto a large size covered terrace leading directly onto the garden and the large heated pool. On the first floor via the original style Andalucian staircase there are another three double bedrooms with two bathrooms, master one on-suite and a large size private terrace. One of the bedrooms has its own, large-size covered, private terrace - offering wonderful views of the huge size landscaped garden, swimming pool, overseeing the surrounding area and affording a sea view. All bedrooms with A/C Kommerling double glazing doors and windows - with integral external, electric blinds (shutters). The large, lush, landscaped and quiet garden (size over 1,000 sq.m.) has a specially fitted BBQ, table tennis, basket-ball throw fixture, well maintained palm trees, where beautiful and enjoyable holidays or entertaining parties can be enjoyed. A great feature is the private, large size (12m x 6m) heated outdoor pool (with an electric cover for cooler nights) - with glamorous LED night lights and a large water cascade. Next to the pool entrance is the solar heated shower, providing convenience and comfort. The villa has a separate garage and additional off-street parking space for at least 2 more cars. Sophisticated video alarm system makes this private detached house extremely safe and sound.