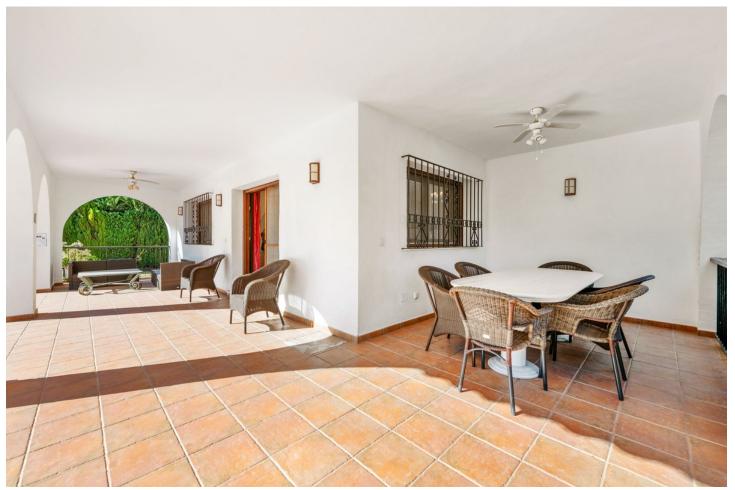

## Long Term Rental - House - Atalaya 5.500€ / Month

Atalaya House

5

3

337 m<sup>2</sup>

1591 m2

Andalusian style modernised Villa, located in Atalaya Alta. There are two double bedrooms on the ground floor, a bathroom, kitchen, a separate dining room and a lounge room. Through the lounge you gain access onto a large size covered terrace leading directly onto the garden and the large heated pool. On the first floor via the original style Andalucian staircase there are another three double bedrooms with two bathrooms, master one on-suite and a large size private terrace. One of the bedrooms has its own, large-size covered, private terrace - offering wonderful views of the huge size landscaped garden, swimming pool, overseeing the surrounding area and affording a sea view. All bedrooms with A/C Kommerling double glazing doors and windows - with integral external, electric blinds (shutters). The large, lush, landscaped and quiet garden (size over 1,000 sq.m.) has a specially fitted BBQ, table tennis, basket-ball throw fixture, well maintained palm trees, where beautiful and enjoyable holidays or entertaining parties can be enjoyed. A great feature is the private, large size (12m x 6m) heated outdoor pool (with an electric cover for cooler nights) - with glamorous LED night lights and a large water cascade. Next to the pool entrance is the solar heated shower, providing convenience and comfort. The villa has a separate garage and additional off-street parking space for at least 2 more cars. Sophisticated video alarm system makes this private detached house extremely safe and sound.