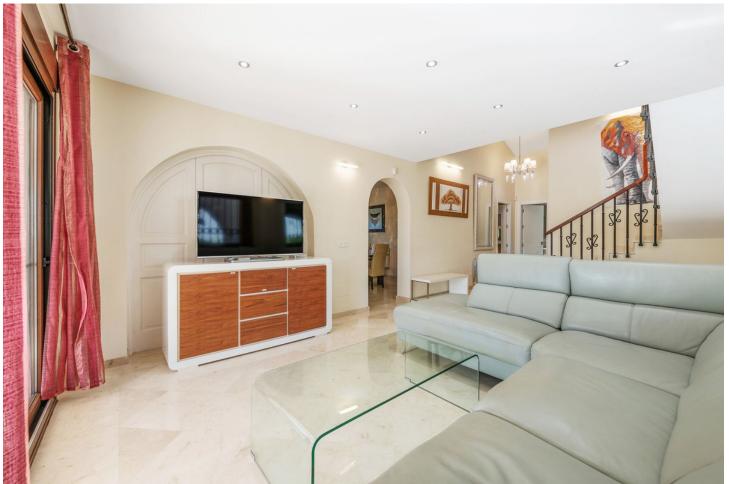

## Long Term Rental - House - Atalaya 5.500€ / Month

Atalaya House

5

3

337 m<sup>2</sup>

1591 m2

Andalusian style modernised Villa, located in Atalaya Alta. There are two double bedrooms on the ground floor, a bathroom, kitchen, a separate dining room and a lounge room. Through the lounge you gain access onto a large size covered terrace leading directly onto the garden and the large heated pool. On the first floor via the original style Andalucian staircase there are another three double bedrooms with two bathrooms, master one on-suite and a large size private terrace. One of the bedrooms has its own, large-size covered, private terrace - offering wonderful views of the huge size landscaped garden, swimming pool, overseeing the surrounding area and affording a sea view. All bedrooms with A/C Kommerling double glazing doors and windows - with integral external, electric blinds (shutters). The large, lush, landscaped and quiet garden (size over 1,000 sq.m.) has a specially fitted BBQ, table tennis, basket-ball throw fixture, well maintained palm trees, where beautiful and enjoyable holidays or entertaining parties can be enjoyed. A great feature is the private, large size (12m x 6m) heated outdoor pool (with an electric cover for cooler nights) - with glamorous LED night lights and a large water cascade. Next to the pool entrance is the solar heated shower, providing convenience and comfort. The villa has a separate garage and additional off-street parking space for at least 2 more cars. Sophisticated video alarm system makes this private detached house extremely safe and sound.