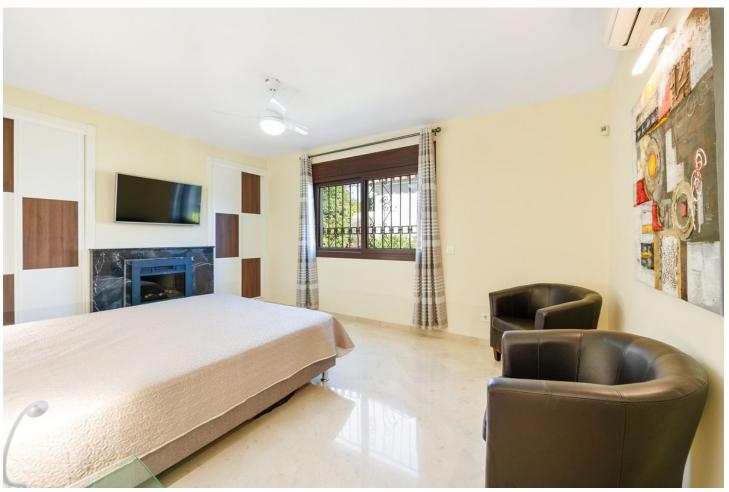

## Long Term Rental - House - Atalaya 5.500€ / Month

Atalaya House

5

3

337 m<sup>2</sup>

1591 m2

Andalusian style modernised Villa, located in Atalaya Alta. There are two double bedrooms on the ground floor, a bathroom, kitchen, a separate dining room and a lounge room. Through the lounge you gain access onto a large size covered terrace leading directly onto the garden and the large heated pool. On the first floor via the original style Andalucian staircase there are another three double bedrooms with two bathrooms, master one on-suite and a large size private terrace. One of the bedrooms has its own, large-size covered, private terrace - offering wonderful views of the huge size landscaped garden, swimming pool, overseeing the surrounding area and affording a sea view. All bedrooms with A/C Kommerling double glazing doors and windows - with integral external, electric blinds (shutters). The large, lush, landscaped and quiet garden (size over 1,000 sq.m.) has a specially fitted BBQ, table tennis, basket-ball throw fixture, well maintained palm trees, where beautiful and enjoyable holidays or entertaining parties can be enjoyed. A great feature is the private, large size (12m x 6m) heated outdoor pool (with an electric cover for cooler nights) - with glamorous LED night lights and a large water cascade. Next to the pool entrance is the solar heated shower, providing convenience and comfort. The villa has a separate garage and additional off-street parking space for at least 2 more cars. Sophisticated video alarm system makes this private detached house extremely safe and sound.