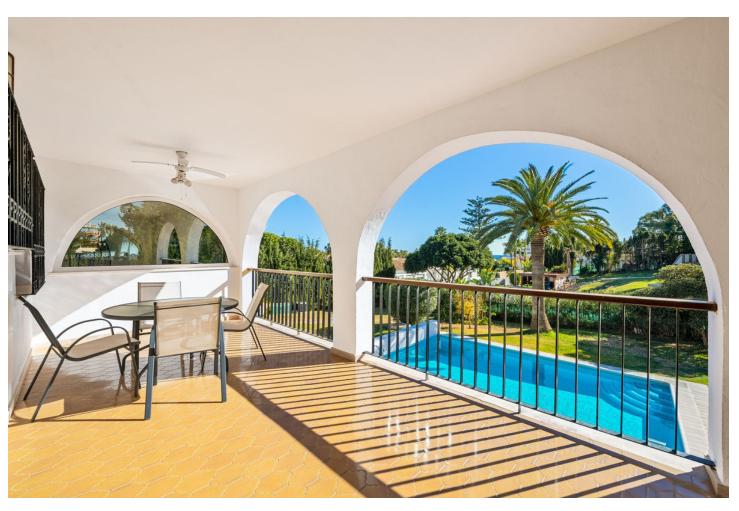

## Long Term Rental - House - Atalaya 5.500€ / Month

Atalaya House

5

3

337 m<sup>2</sup>

1591 m2

Andalusian style modernised Villa, located in Atalaya Alta. There are two double bedrooms on the ground floor, a bathroom, kitchen, a separate dining room and a lounge room. Through the lounge you gain access onto a large size covered terrace leading directly onto the garden and the large heated pool. On the first floor via the original style Andalucian staircase there are another three double bedrooms with two bathrooms, master one on-suite and a large size private terrace. One of the bedrooms has its own, large-size covered, private terrace - offering wonderful views of the huge size landscaped garden, swimming pool, overseeing the surrounding area and affording a sea view. All bedrooms with A/C Kommerling double glazing doors and windows - with integral external, electric blinds (shutters). The large, lush, landscaped and quiet garden (size over 1,000 sq.m.) has a specially fitted BBQ, table tennis, basket-ball throw fixture, well maintained palm trees, where beautiful and enjoyable holidays or entertaining parties can be enjoyed. A great feature is the private, large size (12m x 6m) heated outdoor pool (with an electric cover for cooler nights) - with glamorous LED night lights and a large water cascade. Next to the pool entrance is the solar heated shower, providing convenience and comfort. The villa has a separate garage and additional off-street parking space for at least 2 more cars. Sophisticated video alarm system makes this private detached house extremely safe and sound.