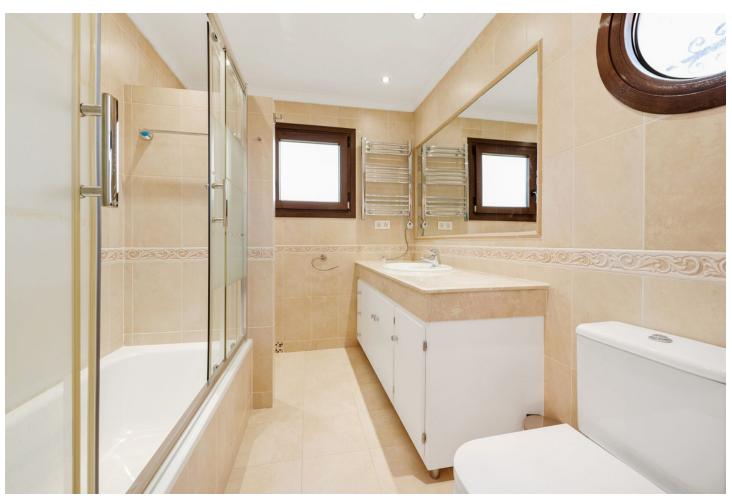

## Long Term Rental - House - Atalaya 5.500€ / Month

Atalaya House

5

3

337 m<sup>2</sup>

1591 m2

Andalusian style modernised Villa, located in Atalaya Alta. There are two double bedrooms on the ground floor, a bathroom, kitchen, a separate dining room and a lounge room. Through the lounge you gain access onto a large size covered terrace leading directly onto the garden and the large heated pool. On the first floor via the original style Andalucian staircase there are another three double bedrooms with two bathrooms, master one on-suite and a large size private terrace. One of the bedrooms has its own, large-size covered, private terrace - offering wonderful views of the huge size landscaped garden, swimming pool, overseeing the surrounding area and affording a sea view. All bedrooms with A/C Kommerling double glazing doors and windows - with integral external, electric blinds (shutters). The large, lush, landscaped and quiet garden (size over 1,000 sq.m.) has a specially fitted BBQ, table tennis, basket-ball throw fixture, well maintained palm trees, where beautiful and enjoyable holidays or entertaining parties can be enjoyed. A great feature is the private, large size (12m x 6m) heated outdoor pool (with an electric cover for cooler nights) - with glamorous LED night lights and a large water cascade. Next to the pool entrance is the solar heated shower, providing convenience and comfort. The villa has a separate garage and additional off-street parking space for at least 2 more cars. Sophisticated video alarm system makes this private detached house extremely safe and sound.