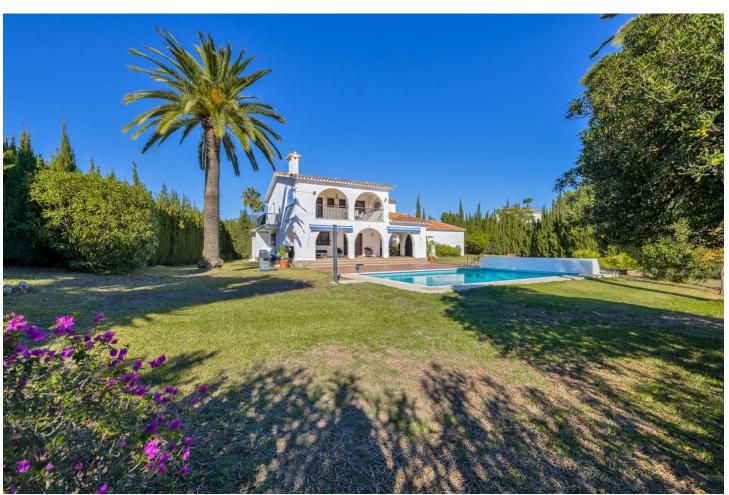

## Long Term Rental - House - Atalaya 5.500€ / Month

Atalaya House

5

3

337 m<sup>2</sup>

1591 m2

Andalusian style modernised Villa, located in Atalaya Alta. There are two double bedrooms on the ground floor, a bathroom, kitchen, a separate dining room and a lounge room. Through the lounge you gain access onto a large size covered terrace leading directly onto the garden and the large heated pool. On the first floor via the original style Andalucian staircase there are another three double bedrooms with two bathrooms, master one on-suite and a large size private terrace. One of the bedrooms has its own, large-size covered, private terrace - offering wonderful views of the huge size landscaped garden, swimming pool, overseeing the surrounding area and affording a sea view. All bedrooms with A/C Kommerling double glazing doors and windows - with integral external, electric blinds (shutters). The large, lush, landscaped and quiet garden (size over 1,000 sq.m.) has a specially fitted BBQ, table tennis, basket-ball throw fixture, well maintained palm trees, where beautiful and enjoyable holidays or entertaining parties can be enjoyed. A great feature is the private, large size (12m x 6m) heated outdoor pool (with an electric cover for cooler nights) - with glamorous LED night lights and a large water cascade. Next to the pool entrance is the solar heated shower, providing convenience and comfort. The villa has a separate garage and additional off-street parking space for at least 2 more cars. Sophisticated video alarm system makes this private detached house extremely safe and sound.