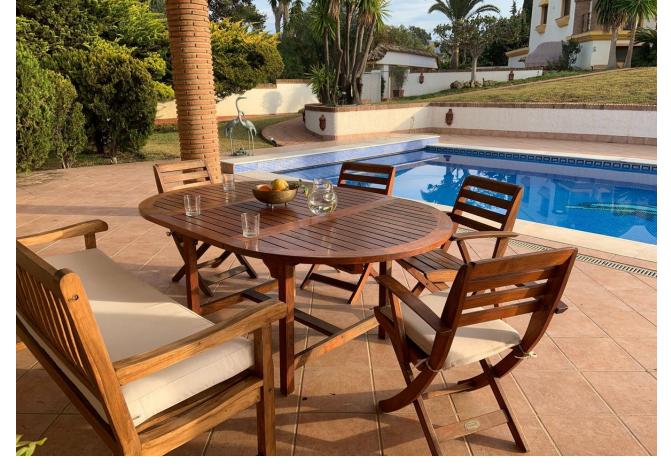

## Long Term Rental - House - Costabella 9.000€ / Month

Costabella House

6

5

500 m2

2085 m2

AVAILABLE NOW FOR LONG TERM RENT If you are looking for a spectacular villa with the best sea and mountain views you could ever wish for then this property is for you. Located in the idyllic beachside area of Costabella, East Marbella this 6 Bedroom villa is really something else. Less than 2 minute walk to the beach. Stunning master bedroom with open sea views, brand new modern bathroom with access to the roof terrace with its breathtaking sea and mountain views. Large bright living room and separate dining room with never ending views that leads onto the main terrace with access to the garden, pool and kitchen with separate utility room. On the main floor you have one bedroom, large bathroom and an additional room currently being used as an office. On the bottom floor that can be accessed with the lift you have 3 further bedrooms and 1 full bathroom. Lift goes to all 3 floors. Private garage plus additional secure parking. From the roof terrace you have 360 degree panoramic sea and mountain views that will literally take your breath away . Outdoor kitchen right next to the pool and garden with outside shower, covered terrace area and sauna. This is a very special property that needs to be viewed to be fully appreciated.