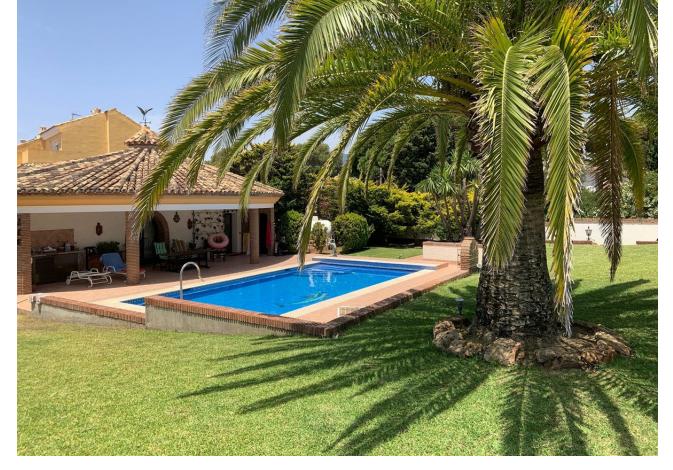

## Long Term Rental - House - Costabella 9.000€ / Month

Costabella House

6

5

500 m2

2085 m2

AVAILABLE NOW FOR LONG TERM RENT If you are looking for a spectacular villa with the best sea and mountain views you could ever wish for then this property is for you. Located in the idyllic beachside area of Costabella, East Marbella this 6 Bedroom villa is really something else. Less than 2 minute walk to the beach. Stunning master bedroom with open sea views, brand new modern bathroom with access to the roof terrace with its breathtaking sea and mountain views. Large bright living room and separate dining room with never ending views that leads onto the main terrace with access to the garden, pool and kitchen with separate utility room. On the main floor you have one bedroom, large bathroom and an additional room currently being used as an office. On the bottom floor that can be accessed with the lift you have 3 further bedrooms and 1 full bathroom. Lift goes to all 3 floors. Private garage plus additional secure parking. From the roof terrace you have 360 degree panoramic sea and mountain views that will literally take your breath away . Outdoor kitchen right next to the pool and garden with outside shower, covered terrace area and sauna. This is a very special property that needs to be viewed to be fully appreciated.