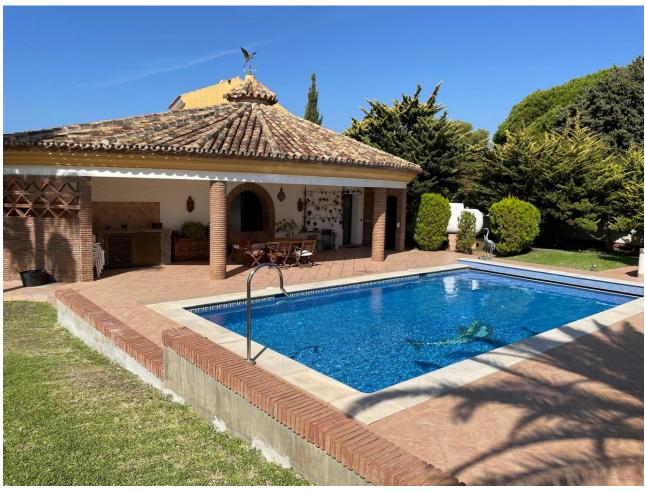

## Long Term Rental - House - Costabella 9.000€ / Month

Costabella House

6

5

500 m2

2085 m2

AVAILABLE NOW FOR LONG TERM RENT If you are looking for a spectacular villa with the best sea and mountain views you could ever wish for then this property is for you. Located in the idyllic beachside area of Costabella, East Marbella this 6 Bedroom villa is really something else. Less than 2 minute walk to the beach. Stunning master bedroom with open sea views, brand new modern bathroom with access to the roof terrace with its breathtaking sea and mountain views. Large bright living room and separate dining room with never ending views that leads onto the main terrace with access to the garden, pool and kitchen with separate utility room. On the main floor you have one bedroom, large bathroom and an additional room currently being used as an office. On the bottom floor that can be accessed with the lift you have 3 further bedrooms and 1 full bathroom. Lift goes to all 3 floors. Private garage plus additional secure parking. From the roof terrace you have 360 degree panoramic sea and mountain views that will literally take your breath away . Outdoor kitchen right next to the pool and garden with outside shower, covered terrace area and sauna. This is a very special property that needs to be viewed to be fully appreciated.