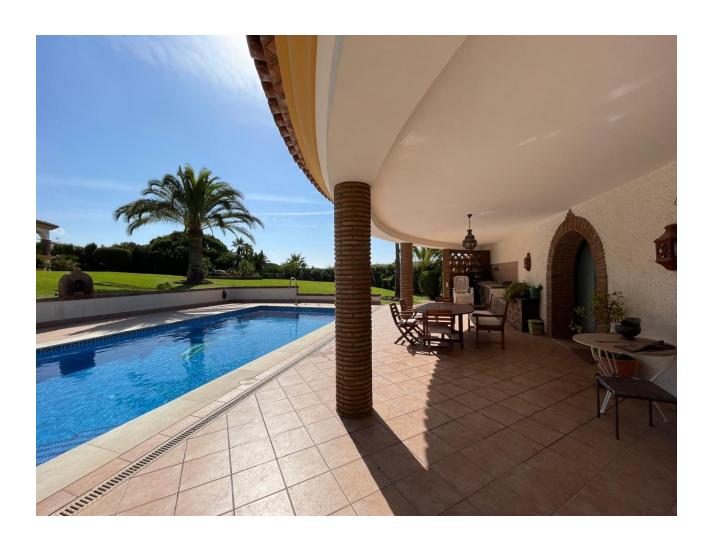

## Long Term Rental - House - Costabella 9.000€ / Month

Costabella House

6

5

500 m2

2085 m2

AVAILABLE NOW FOR LONG TERM RENT If you are looking for a spectacular villa with the best sea and mountain views you could ever wish for then this property is for you. Located in the idyllic beachside area of Costabella, East Marbella this 6 Bedroom villa is really something else. Less than 2 minute walk to the beach. Stunning master bedroom with open sea views, brand new modern bathroom with access to the roof terrace with its breathtaking sea and mountain views. Large bright living room and separate dining room with never ending views that leads onto the main terrace with access to the garden, pool and kitchen with separate utility room. On the main floor you have one bedroom, large bathroom and an additional room currently being used as an office. On the bottom floor that can be accessed with the lift you have 3 further bedrooms and 1 full bathroom. Lift goes to all 3 floors. Private garage plus additional secure parking. From the roof terrace you have 360 degree panoramic sea and mountain views that will literally take your breath away . Outdoor kitchen right next to the pool and garden with outside shower, covered terrace area and sauna. This is a very special property that needs to be viewed to be fully appreciated.