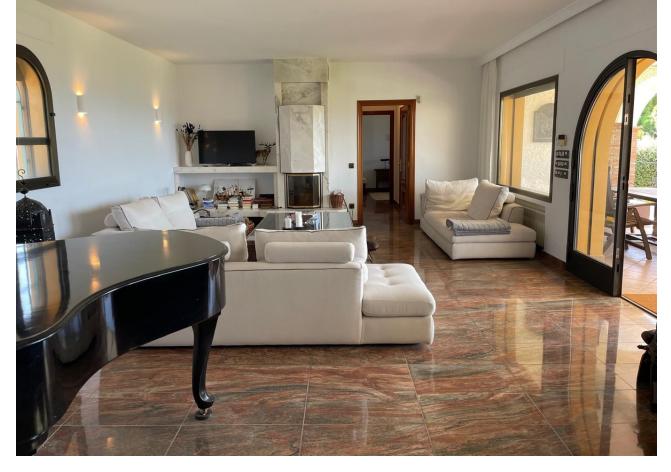

## Long Term Rental - House - Costabella 9.000€ / Month

Costabella House

6

5

500 m2

2085 m2

AVAILABLE NOW FOR LONG TERM RENT If you are looking for a spectacular villa with the best sea and mountain views you could ever wish for then this property is for you. Located in the idyllic beachside area of Costabella, East Marbella this 6 Bedroom villa is really something else. Less than 2 minute walk to the beach. Stunning master bedroom with open sea views, brand new modern bathroom with access to the roof terrace with its breathtaking sea and mountain views. Large bright living room and separate dining room with never ending views that leads onto the main terrace with access to the garden, pool and kitchen with separate utility room. On the main floor you have one bedroom, large bathroom and an additional room currently being used as an office. On the bottom floor that can be accessed with the lift you have 3 further bedrooms and 1 full bathroom. Lift goes to all 3 floors. Private garage plus additional secure parking. From the roof terrace you have 360 degree panoramic sea and mountain views that will literally take your breath away . Outdoor kitchen right next to the pool and garden with outside shower, covered terrace area and sauna. This is a very special property that needs to be viewed to be fully appreciated.