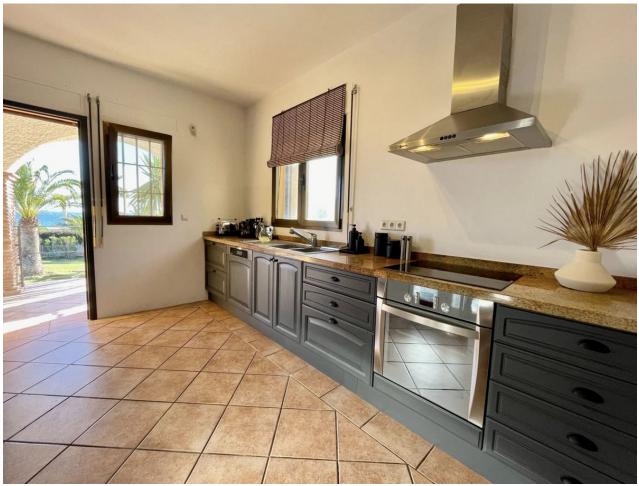

## Long Term Rental - House - Costabella 9.000€ / Month

Costabella House

6

5

500 m2

2085 m2

AVAILABLE NOW FOR LONG TERM RENT If you are looking for a spectacular villa with the best sea and mountain views you could ever wish for then this property is for you. Located in the idyllic beachside area of Costabella, East Marbella this 6 Bedroom villa is really something else. Less than 2 minute walk to the beach. Stunning master bedroom with open sea views, brand new modern bathroom with access to the roof terrace with its breathtaking sea and mountain views. Large bright living room and separate dining room with never ending views that leads onto the main terrace with access to the garden, pool and kitchen with separate utility room. On the main floor you have one bedroom, large bathroom and an additional room currently being used as an office. On the bottom floor that can be accessed with the lift you have 3 further bedrooms and 1 full bathroom. Lift goes to all 3 floors. Private garage plus additional secure parking. From the roof terrace you have 360 degree panoramic sea and mountain views that will literally take your breath away . Outdoor kitchen right next to the pool and garden with outside shower, covered terrace area and sauna. This is a very special property that needs to be viewed to be fully appreciated.