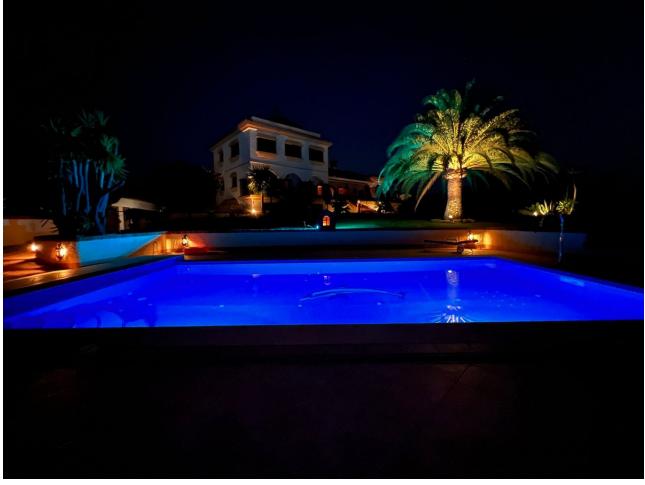

## Long Term Rental - House - Costabella 9.000€ / Month

Costabella House

6

5

500 m2

2085 m2

AVAILABLE NOW FOR LONG TERM RENT If you are looking for a spectacular villa with the best sea and mountain views you could ever wish for then this property is for you. Located in the idyllic beachside area of Costabella, East Marbella this 6 Bedroom villa is really something else. Less than 2 minute walk to the beach. Stunning master bedroom with open sea views, brand new modern bathroom with access to the roof terrace with its breathtaking sea and mountain views. Large bright living room and separate dining room with never ending views that leads onto the main terrace with access to the garden, pool and kitchen with separate utility room. On the main floor you have one bedroom, large bathroom and an additional room currently being used as an office. On the bottom floor that can be accessed with the lift you have 3 further bedrooms and 1 full bathroom. Lift goes to all 3 floors. Private garage plus additional secure parking. From the roof terrace you have 360 degree panoramic sea and mountain views that will literally take your breath away . Outdoor kitchen right next to the pool and garden with outside shower, covered terrace area and sauna. This is a very special property that needs to be viewed to be fully appreciated.