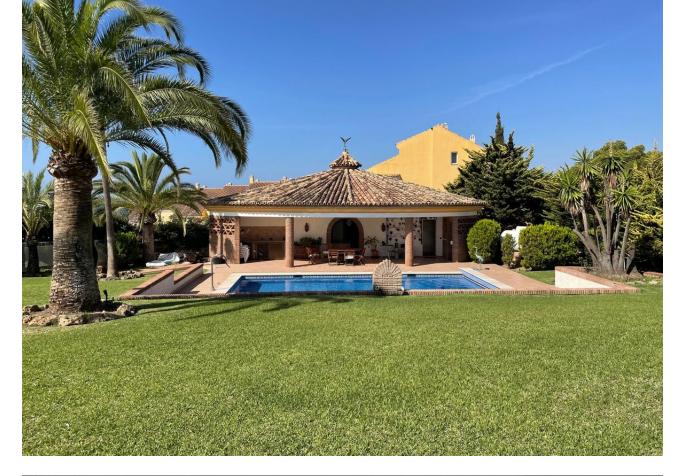

## Long Term Rental - House - Costabella 9.000€ / Month

Costabella House

6

5

500 m2

2085 m2

AVAILABLE NOW FOR LONG TERM RENT If you are looking for a spectacular villa with the best sea and mountain views you could ever wish for then this property is for you. Located in the idyllic beachside area of Costabella, East Marbella this 6 Bedroom villa is really something else. Less than 2 minute walk to the beach. Stunning master bedroom with open sea views, brand new modern bathroom with access to the roof terrace with its breathtaking sea and mountain views. Large bright living room and separate dining room with never ending views that leads onto the main terrace with access to the garden, pool and kitchen with separate utility room. On the main floor you have one bedroom, large bathroom and an additional room currently being used as an office. On the bottom floor that can be accessed with the lift you have 3 further bedrooms and 1 full bathroom. Lift goes to all 3 floors. Private garage plus additional secure parking. From the roof terrace you have 360 degree panoramic sea and mountain views that will literally take your breath away . Outdoor kitchen right next to the pool and garden with outside shower, covered terrace area and sauna. This is a very special property that needs to be viewed to be fully appreciated.