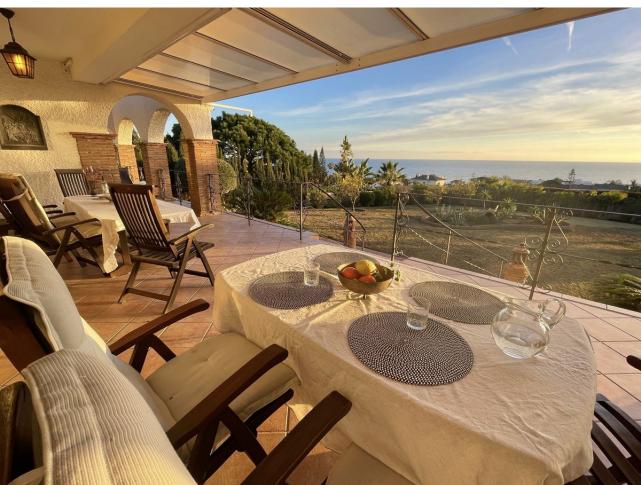

## Long Term Rental - House - Costabella 9.000€ / Month

Costabella House

6

5

500 m2

2085 m2

AVAILABLE NOW FOR LONG TERM RENT If you are looking for a spectacular villa with the best sea and mountain views you could ever wish for then this property is for you. Located in the idyllic beachside area of Costabella, East Marbella this 6 Bedroom villa is really something else. Less than 2 minute walk to the beach. Stunning master bedroom with open sea views, brand new modern bathroom with access to the roof terrace with its breathtaking sea and mountain views. Large bright living room and separate dining room with never ending views that leads onto the main terrace with access to the garden, pool and kitchen with separate utility room. On the main floor you have one bedroom, large bathroom and an additional room currently being used as an office. On the bottom floor that can be accessed with the lift you have 3 further bedrooms and 1 full bathroom. Lift goes to all 3 floors. Private garage plus additional secure parking. From the roof terrace you have 360 degree panoramic sea and mountain views that will literally take your breath away . Outdoor kitchen right next to the pool and garden with outside shower, covered terrace area and sauna. This is a very special property that needs to be viewed to be fully appreciated.