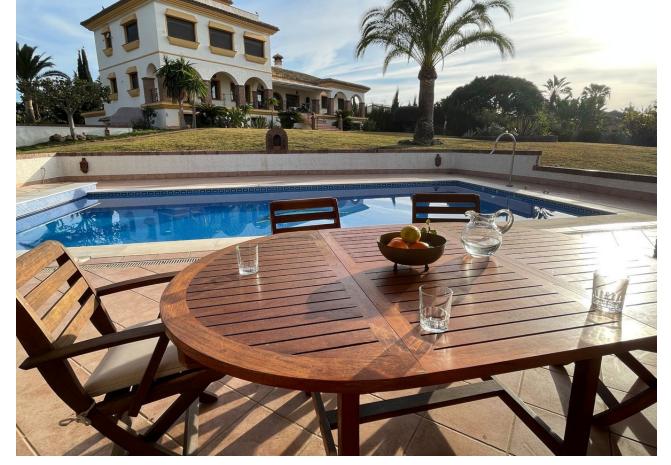

## Long Term Rental - House - Costabella 9.000€ / Month

Costabella House

6

5

500 m2

2085 m2

AVAILABLE NOW FOR LONG TERM RENT If you are looking for a spectacular villa with the best sea and mountain views you could ever wish for then this property is for you. Located in the idyllic beachside area of Costabella, East Marbella this 6 Bedroom villa is really something else. Less than 2 minute walk to the beach. Stunning master bedroom with open sea views, brand new modern bathroom with access to the roof terrace with its breathtaking sea and mountain views. Large bright living room and separate dining room with never ending views that leads onto the main terrace with access to the garden, pool and kitchen with separate utility room. On the main floor you have one bedroom, large bathroom and an additional room currently being used as an office. On the bottom floor that can be accessed with the lift you have 3 further bedrooms and 1 full bathroom. Lift goes to all 3 floors. Private garage plus additional secure parking. From the roof terrace you have 360 degree panoramic sea and mountain views that will literally take your breath away . Outdoor kitchen right next to the pool and garden with outside shower, covered terrace area and sauna. This is a very special property that needs to be viewed to be fully appreciated.