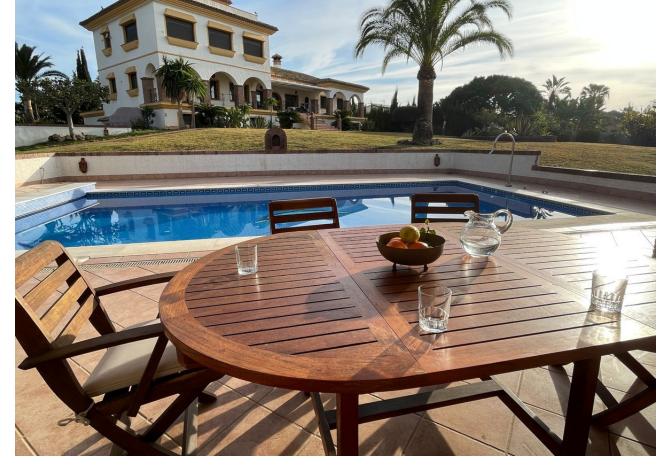

## Long Term Rental - House - Costabella 9.000€ / Month

Costabella House

6

5

500 m2

2085 m2

AVAILABLE NOW FOR LONG TERM RENT If you are looking for a spectacular villa with the best sea and mountain views you could ever wish for then this property is for you. Located in the idyllic beachside area of Costabella, East Marbella this 6 Bedroom villa is really something else. Less than 2 minute walk to the beach. Stunning master bedroom with open sea views, brand new modern bathroom with access to the roof terrace with its breathtaking sea and mountain views. Large bright living room and separate dining room with never ending views that leads onto the main terrace with access to the garden, pool and kitchen with separate utility room. On the main floor you have one bedroom, large bathroom and an additional room currently being used as an office. On the bottom floor that can be accessed with the lift you have 3 further bedrooms and 1 full bathroom. Lift goes to all 3 floors. Private garage plus additional secure parking. From the roof terrace you have 360 degree panoramic sea and mountain views that will literally take your breath away . Outdoor kitchen right next to the pool and garden with outside shower, covered terrace area and sauna. This is a very special property that needs to be viewed to be fully appreciated.