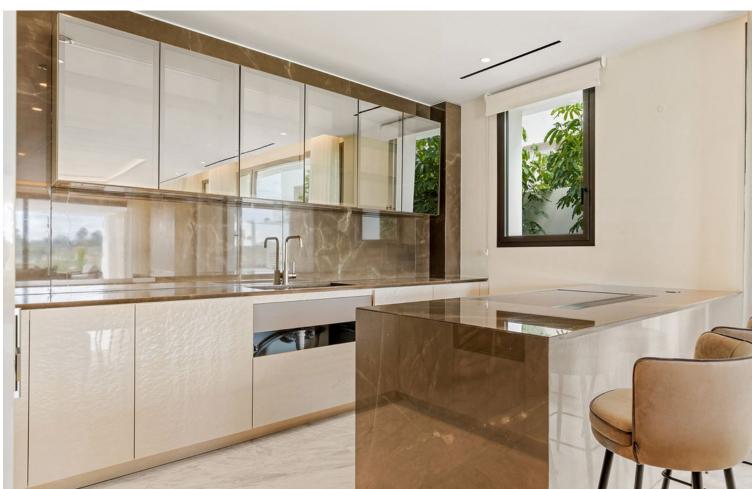

## Long Term Rental - Apartment - The Golden Mile 24.000€ / Month

The Golden Mile Apartment

4

5

474 m2

We are pleased to introduce this luxurious ground floor duplex apartment with stunning sea and mountain views in the prestigious EPIC Marbella complex, Phase 2. EPIC Marbella is divided into three phases, featuring 56 residences designed by the renowned FENDI CASA, offering sophisticated architecture and interior design. The apartments boast fantastic views of the Mediterranean Sea and the iconic La Concha mountain. Located in the heart of Marbella's famed Golden Mile, EPIC Marbella provides a cosmopolitan haven for those seeking a uniquely exclusive lifestyle. The property spans two levels. On the ground floor, the entrance leads to the living area with an integrated kitchen. To the right, you'll find the master bedroom with an en suite bathroom, direct access to the terrace, and communal areas. The rear of the apartment includes double bedrooms with en suite bathrooms and a guest toilet. The underground level features a spacious living area, a second living room with a cinema and TV room, a fourth bedroom with an en suite bathroom, an entrance from the parking area, and a laundry room.