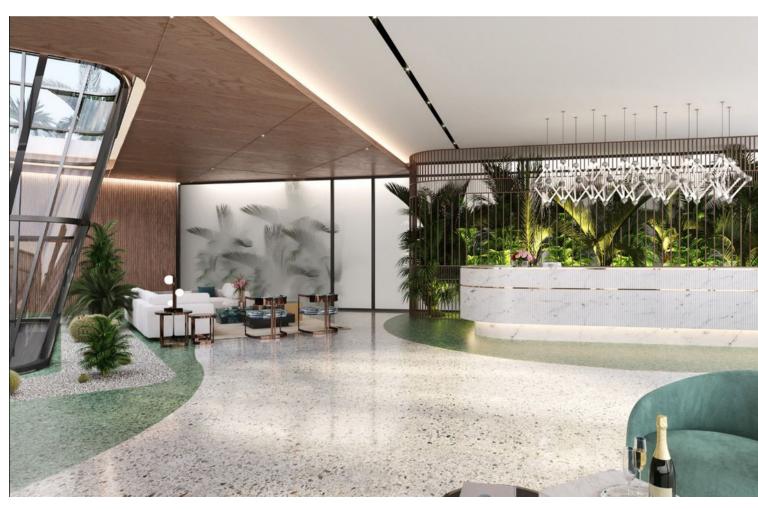

## Long Term Rental - Apartment - The Golden Mile 24.000€ / Month

The Golden Mile Apartment

4

5

474 m2

We are pleased to introduce this luxurious ground floor duplex apartment with stunning sea and mountain views in the prestigious EPIC Marbella complex, Phase 2. EPIC Marbella is divided into three phases, featuring 56 residences designed by the renowned FENDI CASA, offering sophisticated architecture and interior design. The apartments boast fantastic views of the Mediterranean Sea and the iconic La Concha mountain. Located in the heart of Marbella's famed Golden Mile, EPIC Marbella provides a cosmopolitan haven for those seeking a uniquely exclusive lifestyle. The property spans two levels. On the ground floor, the entrance leads to the living area with an integrated kitchen. To the right, you'll find the master bedroom with an en suite bathroom, direct access to the terrace, and communal areas. The rear of the apartment includes double bedrooms with en suite bathrooms and a guest toilet. The underground level features a spacious living area, a second living room with a cinema and TV room, a fourth bedroom with an en suite bathroom, an entrance from the parking area, and a laundry room.