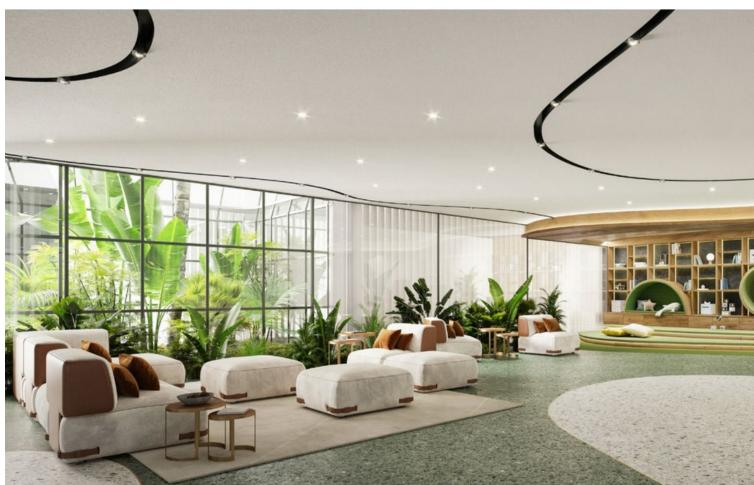

## Long Term Rental - Apartment - The Golden Mile 24.000€ / Month

The Golden Mile Apartment

4

5

474 m2

We are pleased to introduce this luxurious ground floor duplex apartment with stunning sea and mountain views in the prestigious EPIC Marbella complex, Phase 2. EPIC Marbella is divided into three phases, featuring 56 residences designed by the renowned FENDI CASA, offering sophisticated architecture and interior design. The apartments boast fantastic views of the Mediterranean Sea and the iconic La Concha mountain. Located in the heart of Marbella's famed Golden Mile, EPIC Marbella provides a cosmopolitan haven for those seeking a uniquely exclusive lifestyle. The property spans two levels. On the ground floor, the entrance leads to the living area with an integrated kitchen. To the right, you'll find the master bedroom with an en suite bathroom, direct access to the terrace, and communal areas. The rear of the apartment includes double bedrooms with en suite bathrooms and a guest toilet. The underground level features a spacious living area, a second living room with a cinema and TV room, a fourth bedroom with an en suite bathroom, an entrance from the parking area, and a laundry room.