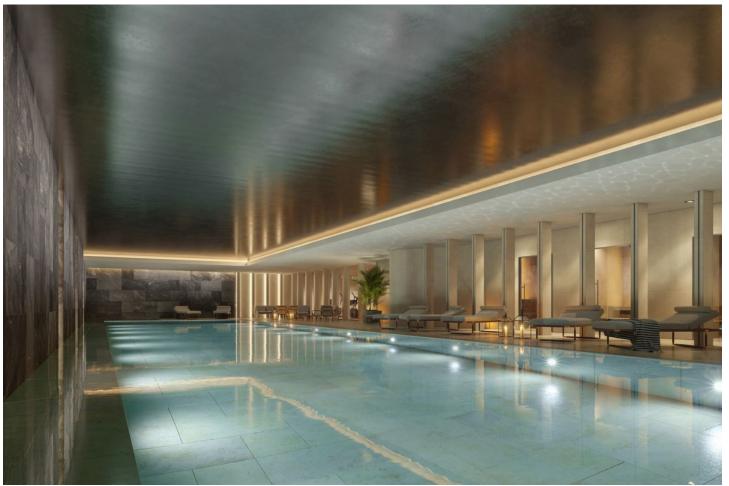

## Setting Orientation Condition Commercial Area South East Excellent **Communal ✓** Indoor Beachside New Construction Heated Close To Golf Close To Port Children`s Pool Close To Shops Close To Sea Close To Town Close To Schools Urbanisation **Climate Control** Views **Features Furniture ✓** Sea Air Conditioning Covered Terrace Fully Furnished ✓ Lift ✓ Hot A/C Mountain Cold A/C **✓** Pool Fitted Wardrobes Fireplace Private Terrace Satellite TV U/F Heating WiFi U/F/H Bathrooms **✓** Gym Games Room Paddle Tennis Tennis Court Storage Room Utility Room Ensuite Bathroom Wood Flooring Access for people with reduced mobility Marble Flooring **✓** Bar **✓** Barbeque Double Glazing Domotics 24 Hour Reception Car Hire Facility ❤ Day Care ✓ Near Mosque Staff Accommodation Near Church **M** Basement Fiber Optic Kitchen Garden Security Parking Fully Fitted Communal Gated Complex Underground Electric Blinds More Than One Entry Phone 24 Hour Security **✓** Safe Utilities Category Electricity Holiday Homes Luxury Drinkable Water Telephone Contemporary