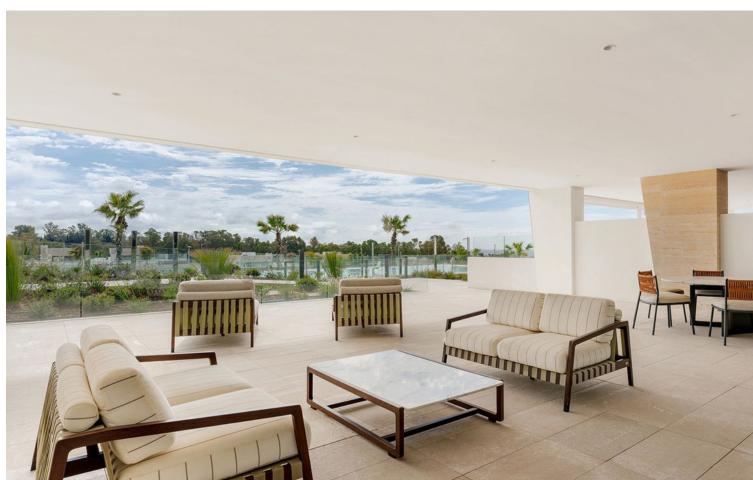

## Long Term Rental - Apartment - The Golden Mile 24.000€ / Month

The Golden Mile Apartment

4

5

474 m2

We are pleased to introduce this luxurious ground floor duplex apartment with stunning sea and mountain views in the prestigious EPIC Marbella complex, Phase 2. EPIC Marbella is divided into three phases, featuring 56 residences designed by the renowned FENDI CASA, offering sophisticated architecture and interior design. The apartments boast fantastic views of the Mediterranean Sea and the iconic La Concha mountain. Located in the heart of Marbella's famed Golden Mile, EPIC Marbella provides a cosmopolitan haven for those seeking a uniquely exclusive lifestyle. The property spans two levels. On the ground floor, the entrance leads to the living area with an integrated kitchen. To the right, you'll find the master bedroom with an en suite bathroom, direct access to the terrace, and communal areas. The rear of the apartment includes double bedrooms with en suite bathrooms and a guest toilet. The underground level features a spacious living area, a second living room with a cinema and TV room, a fourth bedroom with an en suite bathroom, an entrance from the parking area, and a laundry room.