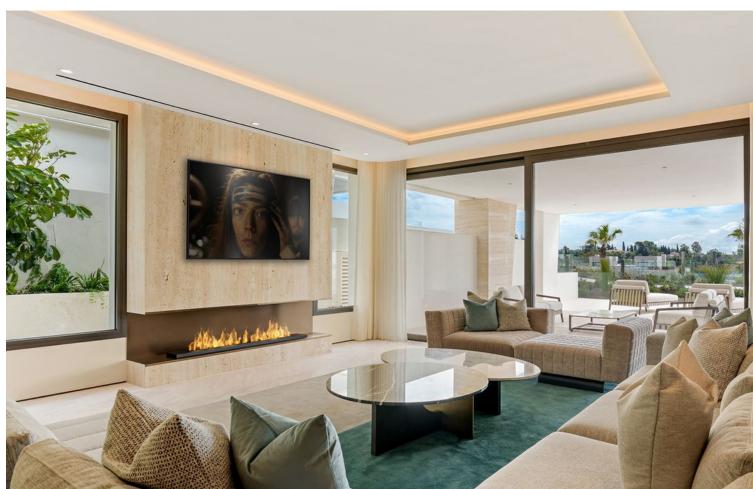

## Long Term Rental - Apartment - The Golden Mile 24.000€ / Month

The Golden Mile Apartment

4

5

474 m2

We are pleased to introduce this luxurious ground floor duplex apartment with stunning sea and mountain views in the prestigious EPIC Marbella complex, Phase 2. EPIC Marbella is divided into three phases, featuring 56 residences designed by the renowned FENDI CASA, offering sophisticated architecture and interior design. The apartments boast fantastic views of the Mediterranean Sea and the iconic La Concha mountain. Located in the heart of Marbella's famed Golden Mile, EPIC Marbella provides a cosmopolitan haven for those seeking a uniquely exclusive lifestyle. The property spans two levels. On the ground floor, the entrance leads to the living area with an integrated kitchen. To the right, you'll find the master bedroom with an en suite bathroom, direct access to the terrace, and communal areas. The rear of the apartment includes double bedrooms with en suite bathrooms and a guest toilet. The underground level features a spacious living area, a second living room with a cinema and TV room, a fourth bedroom with an en suite bathroom, an entrance from the parking area, and a laundry room.