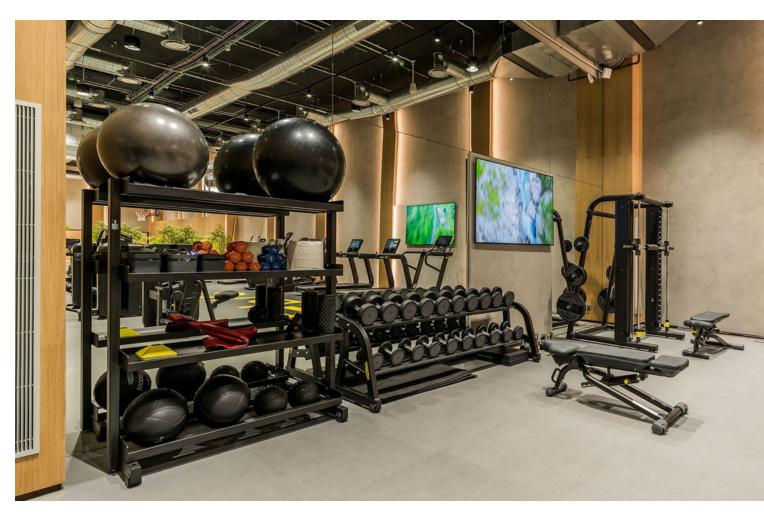

## Setting Orientation Condition Commercial Area South East Excellent **Communal ✓** Indoor Beachside New Construction Heated Close To Golf Close To Port Children`s Pool Close To Shops Close To Sea Close To Town Close To Schools Urbanisation **Climate Control** Views **Features Furniture ✓** Sea Air Conditioning Covered Terrace Fully Furnished ✓ Lift ✓ Hot A/C Mountain Cold A/C **✓** Pool Fitted Wardrobes Fireplace Private Terrace Satellite TV U/F Heating WiFi U/F/H Bathrooms **✓** Gym Games Room Paddle Tennis Tennis Court Storage Room Utility Room Ensuite Bathroom Wood Flooring Access for people with reduced mobility Marble Flooring **✓** Bar **✓** Barbeque Double Glazing Domotics 24 Hour Reception Car Hire Facility ❤ Day Care ✓ Near Mosque Staff Accommodation Near Church **M** Basement Fiber Optic Kitchen Garden Security Parking Fully Fitted Communal Gated Complex Underground Electric Blinds More Than One Entry Phone 24 Hour Security **✓** Safe Utilities Category Electricity Holiday Homes Luxury Drinkable Water Telephone Contemporary