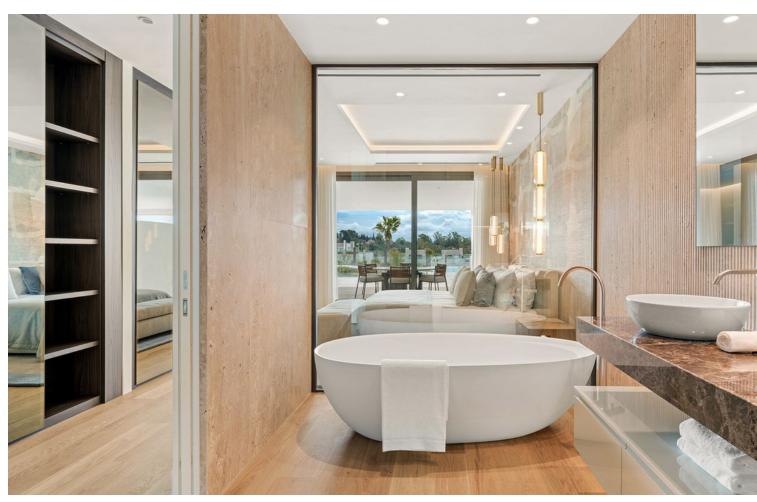

## Long Term Rental - Apartment - The Golden Mile 24.000€ / Month

The Golden Mile Apartment

4

5

474 m2

We are pleased to introduce this luxurious ground floor duplex apartment with stunning sea and mountain views in the prestigious EPIC Marbella complex, Phase 2. EPIC Marbella is divided into three phases, featuring 56 residences designed by the renowned FENDI CASA, offering sophisticated architecture and interior design. The apartments boast fantastic views of the Mediterranean Sea and the iconic La Concha mountain. Located in the heart of Marbella's famed Golden Mile, EPIC Marbella provides a cosmopolitan haven for those seeking a uniquely exclusive lifestyle. The property spans two levels. On the ground floor, the entrance leads to the living area with an integrated kitchen. To the right, you'll find the master bedroom with an en suite bathroom, direct access to the terrace, and communal areas. The rear of the apartment includes double bedrooms with en suite bathrooms and a guest toilet. The underground level features a spacious living area, a second living room with a cinema and TV room, a fourth bedroom with an en suite bathroom, an entrance from the parking area, and a laundry room.