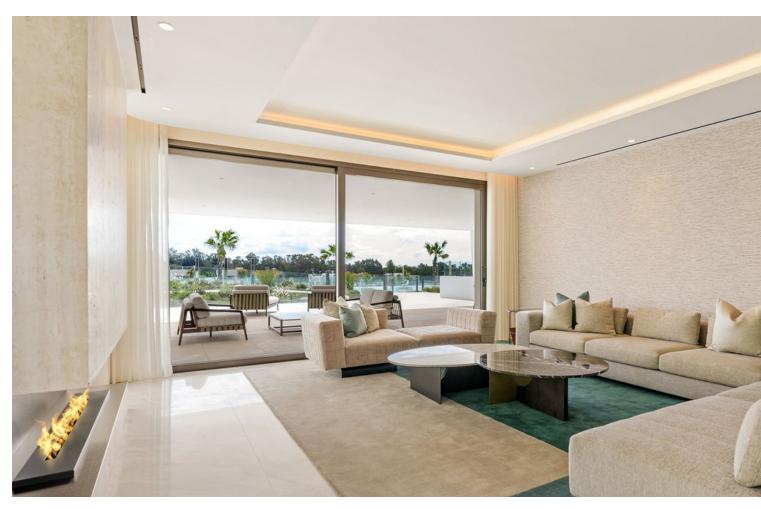

## Long Term Rental - Apartment - The Golden Mile 24.000€ / Month

The Golden Mile Apartment

4

5

474 m2

We are pleased to introduce this luxurious ground floor duplex apartment with stunning sea and mountain views in the prestigious EPIC Marbella complex, Phase 2. EPIC Marbella is divided into three phases, featuring 56 residences designed by the renowned FENDI CASA, offering sophisticated architecture and interior design. The apartments boast fantastic views of the Mediterranean Sea and the iconic La Concha mountain. Located in the heart of Marbella's famed Golden Mile, EPIC Marbella provides a cosmopolitan haven for those seeking a uniquely exclusive lifestyle. The property spans two levels. On the ground floor, the entrance leads to the living area with an integrated kitchen. To the right, you'll find the master bedroom with an en suite bathroom, direct access to the terrace, and communal areas. The rear of the apartment includes double bedrooms with en suite bathrooms and a guest toilet. The underground level features a spacious living area, a second living room with a cinema and TV room, a fourth bedroom with an en suite bathroom, an entrance from the parking area, and a laundry room.