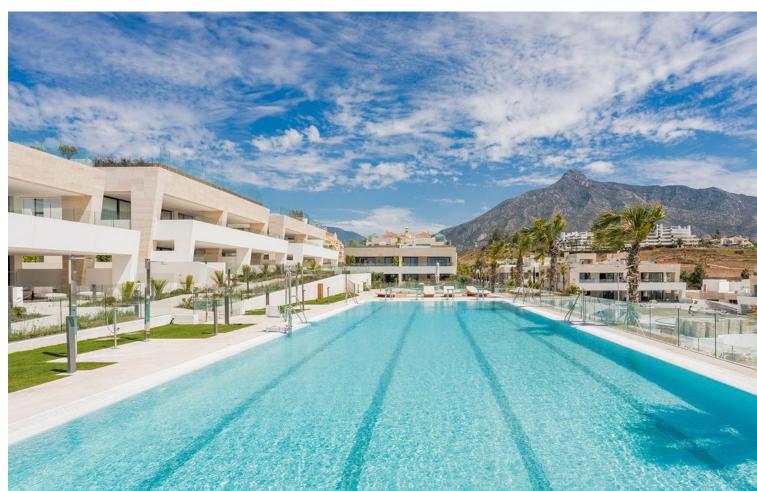

## Long Term Rental - Apartment - The Golden Mile 24.000€ / Month

The Golden Mile Apartment

4

5

474 m2

We are pleased to introduce this luxurious ground floor duplex apartment with stunning sea and mountain views in the prestigious EPIC Marbella complex, Phase 2. EPIC Marbella is divided into three phases, featuring 56 residences designed by the renowned FENDI CASA, offering sophisticated architecture and interior design. The apartments boast fantastic views of the Mediterranean Sea and the iconic La Concha mountain. Located in the heart of Marbella's famed Golden Mile, EPIC Marbella provides a cosmopolitan haven for those seeking a uniquely exclusive lifestyle. The property spans two levels. On the ground floor, the entrance leads to the living area with an integrated kitchen. To the right, you'll find the master bedroom with an en suite bathroom, direct access to the terrace, and communal areas. The rear of the apartment includes double bedrooms with en suite bathrooms and a guest toilet. The underground level features a spacious living area, a second living room with a cinema and TV room, a fourth bedroom with an en suite bathroom, an entrance from the parking area, and a laundry room.