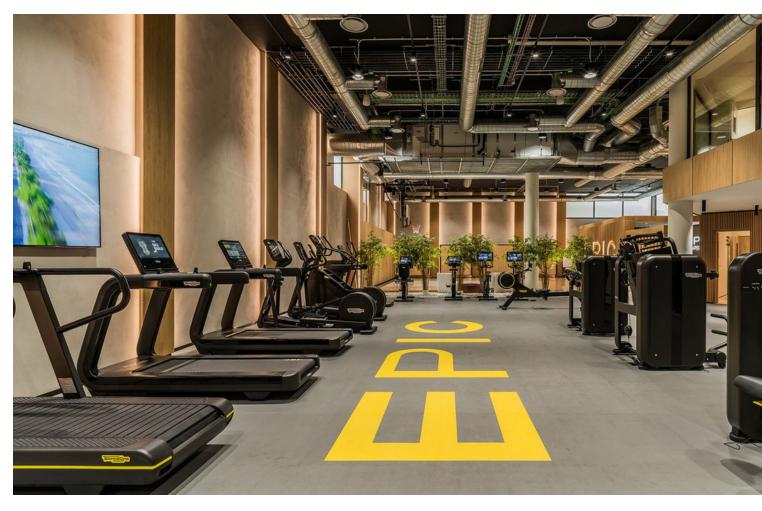

## Setting Orientation Condition Commercial Area South East Excellent **Communal ✓** Indoor Beachside New Construction Heated Close To Golf Close To Port Children`s Pool Close To Shops Close To Sea Close To Town Close To Schools Urbanisation **Climate Control** Views **Features Furniture ✓** Sea Air Conditioning Covered Terrace Fully Furnished ✓ Lift ✓ Hot A/C Mountain Cold A/C **✓** Pool Fitted Wardrobes Fireplace Private Terrace Satellite TV U/F Heating WiFi U/F/H Bathrooms **✓** Gym Games Room Paddle Tennis Tennis Court Storage Room Utility Room Ensuite Bathroom Wood Flooring Access for people with reduced mobility Marble Flooring **✓** Bar **✓** Barbeque Double Glazing Domotics 24 Hour Reception Car Hire Facility ❤ Day Care ✓ Near Mosque Staff Accommodation Near Church **M** Basement Fiber Optic Kitchen Garden Security Parking Fully Fitted Communal Gated Complex Underground Electric Blinds More Than One Entry Phone 24 Hour Security **✓** Safe Utilities Category Electricity Holiday Homes Luxury Drinkable Water Telephone Contemporary