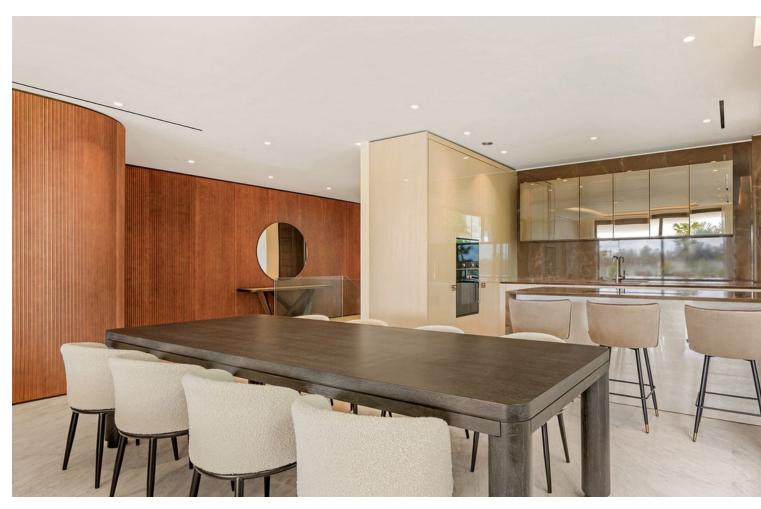

## Long Term Rental - Apartment - The Golden Mile 24.000€ / Month

The Golden Mile Apartment

4

5

474 m2

We are pleased to introduce this luxurious ground floor duplex apartment with stunning sea and mountain views in the prestigious EPIC Marbella complex, Phase 2. EPIC Marbella is divided into three phases, featuring 56 residences designed by the renowned FENDI CASA, offering sophisticated architecture and interior design. The apartments boast fantastic views of the Mediterranean Sea and the iconic La Concha mountain. Located in the heart of Marbella's famed Golden Mile, EPIC Marbella provides a cosmopolitan haven for those seeking a uniquely exclusive lifestyle. The property spans two levels. On the ground floor, the entrance leads to the living area with an integrated kitchen. To the right, you'll find the master bedroom with an en suite bathroom, direct access to the terrace, and communal areas. The rear of the apartment includes double bedrooms with en suite bathrooms and a guest toilet. The underground level features a spacious living area, a second living room with a cinema and TV room, a fourth bedroom with an en suite bathroom, an entrance from the parking area, and a laundry room.