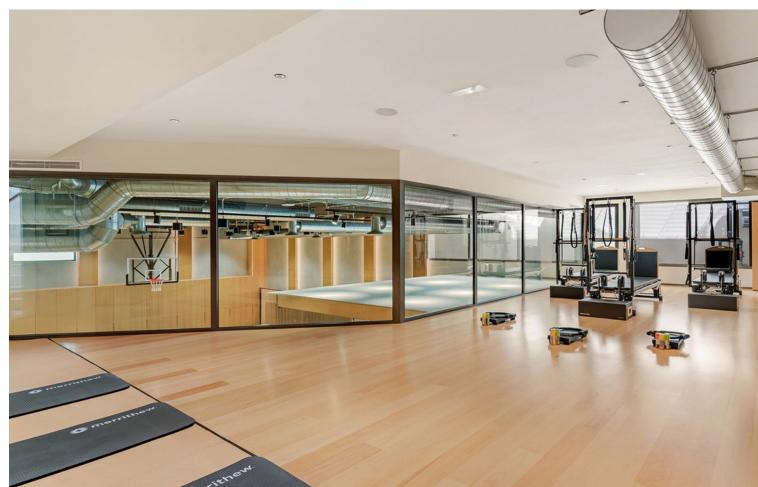

## Setting Orientation Condition Commercial Area South East Excellent **Communal ✓** Indoor Beachside New Construction Heated Close To Golf Close To Port Children`s Pool Close To Shops Close To Sea Close To Town Close To Schools Urbanisation **Climate Control** Views **Features Furniture ✓** Sea Air Conditioning Covered Terrace Fully Furnished ✓ Lift ✓ Hot A/C Mountain Cold A/C **✓** Pool Fitted Wardrobes Fireplace Private Terrace Satellite TV U/F Heating WiFi U/F/H Bathrooms **✓** Gym Games Room Paddle Tennis Tennis Court Storage Room Utility Room Ensuite Bathroom Wood Flooring Access for people with reduced mobility Marble Flooring **✓** Bar **✓** Barbeque Double Glazing Domotics 24 Hour Reception Car Hire Facility ❤ Day Care ✓ Near Mosque Staff Accommodation Near Church **M** Basement Fiber Optic Kitchen Garden Security Parking Fully Fitted Communal Gated Complex Underground Electric Blinds More Than One Entry Phone 24 Hour Security **✓** Safe Utilities Category Electricity Holiday Homes Luxury Drinkable Water Telephone Contemporary