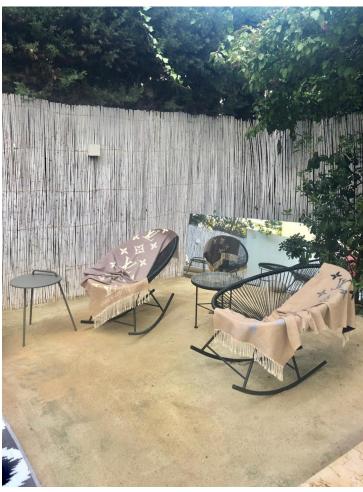

## San Pedro de Alcántara

**Apartment** 

1

1

75 m2

32 m2

LOCATION! LOCATION! LOCATION! 50 Meters to the PROMENADE and BEACHES of San Pedro de Alcántara... Nice ground floor apartment recently refurbished, located near "Alabardero restaurante", walking distance from all kind of restaurants and beach bars, only 5 minutes from Puerto Banus. This 1-bed property has a lovely garden-terrace with morning sun; furnished with high quality outdoor furniture to relax and chill. The afternoon/evening sun welcomes you on the covered terrace ,with dining table, facing the communal gardens and pool. This property comprises a living area with luxury sofa (bed = sleeps 4)leading to the covered terrace (10m2), facing the pool and green area. There is a nice kitchen, fully equipped, leading to the garden-terrace. Also the master-bedroom with built in wardrobes leeds to the same terrace with garden, completely fenced and private. The Marble bathroom has a toilet, lavabo and bath/shower. DISCOVER your ideal "HOME SWEET HOME" with this rental opportunity-experience the best place to live!