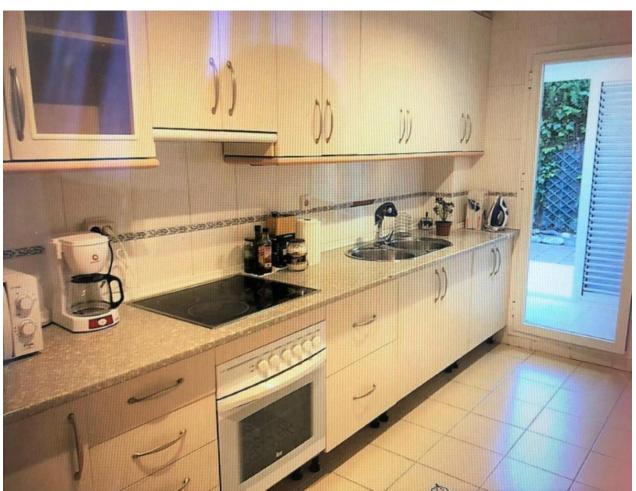

## San Pedro de Alcántara

**Apartment** 

1

1

75 m2

32 m2

LOCATION! LOCATION! LOCATION! 50 Meters to the PROMENADE and BEACHES of San Pedro de Alcántara... Nice ground floor apartment recently refurbished, located near "Alabardero restaurante", walking distance from all kind of restaurants and beach bars, only 5 minutes from Puerto Banus. This 1-bed property has a lovely garden-terrace with morning sun; furnished with high quality outdoor furniture to relax and chill. The afternoon/evening sun welcomes you on the covered terrace ,with dining table, facing the communal gardens and pool. This property comprises a living area with luxury sofa (bed = sleeps 4)leading to the covered terrace (10m2), facing the pool and green area. There is a nice kitchen, fully equipped, leading to the garden-terrace. Also the master-bedroom with built in wardrobes leeds to the same terrace with garden, completely fenced and private. The Marble bathroom has a toilet, lavabo and bath/shower. DISCOVER your ideal "HOME SWEET HOME" with this rental opportunity-experience the best place to live!