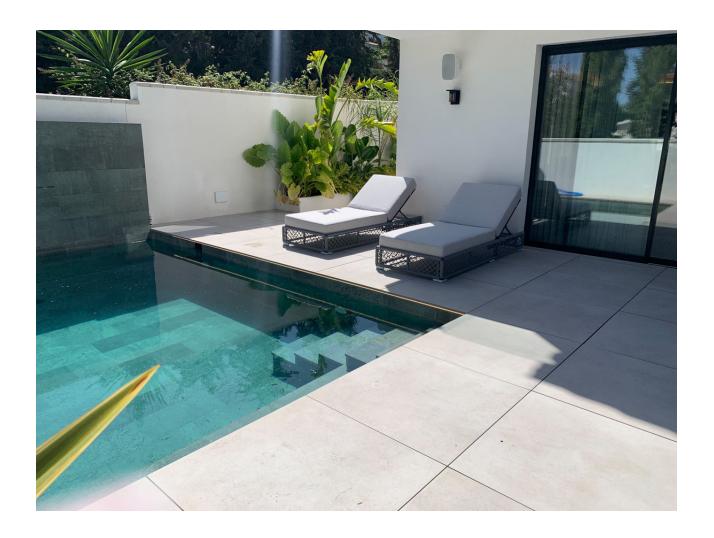

## Long Term Rental - House - Nueva Andalucía 12.000€ / Month

Nueva Andalucía House

5

5.5

368 m<sup>2</sup>

454 m2

This stunning luxury villa is located in the prestigious area of Nueva Andalucia, Marbella, offering the perfect combination of elegance and comfort. With 5 bedrooms and 7 bathrooms, this spacious property is ideal for those seeking a luxurious lifestyle in one of the most sought-after locations on the Costa Del Sol. Upon entering the villa, you are greeted by a grand entrance hall that leads to the beautifully designed living areas. The fully furnished living room features a cozy fireplace, perfect for those cooler evenings. The villa also boasts a separate dining room, ideal for entertaining guests. The fully fitted kitchen is equipped with top-of-the-line appliances and has a convenient utility room. The open plan kitchen design allows for easy access to the dining room and living areas, making it perfect for hosting dinner parties or family gatherings. The villa offers a range of luxurious features, including underfloor heating throughout, individual A/C units, and a home automation system. The property also benefits from a wine cellar, perfect for wine enthusiasts. The double glazing and security entrance provide peace of mind, while the video entrance adds an extra layer of security. Outside, the villa boasts a saltwater swimming pool with stunning pool views, perfect for enjoying the sunny climate of Marbella. The uncovered terrace is ideal for sunbathing or al fresco dining, while the barbecue area is perfect for hosting summer parties. The villa also offers a private terrace with mountain views, providing a peaceful retreat. Located close to amenities, shops, and the beach, this villa offers the perfect combination of luxury and convenience. Whether you are looking for a permanent residence or a holiday home, this brand new villa is sure to impress.