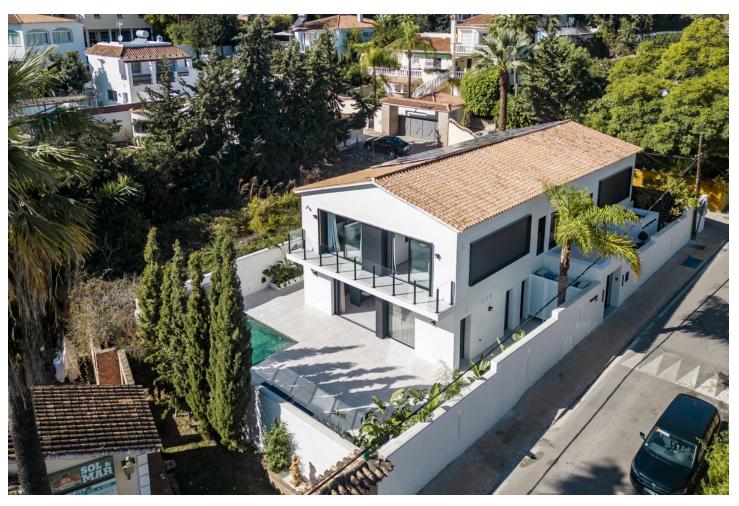

## Long Term Rental - House - Nueva Andalucía 12.000€ / Month

Nueva Andalucía House

5

5.5

368 m<sup>2</sup>

454 m2

This stunning luxury villa is located in the prestigious area of Nueva Andalucia, Marbella, offering the perfect combination of elegance and comfort. With 5 bedrooms and 7 bathrooms, this spacious property is ideal for those seeking a luxurious lifestyle in one of the most sought-after locations on the Costa Del Sol. Upon entering the villa, you are greeted by a grand entrance hall that leads to the beautifully designed living areas. The fully furnished living room features a cozy fireplace, perfect for those cooler evenings. The villa also boasts a separate dining room, ideal for entertaining guests. The fully fitted kitchen is equipped with top-of-the-line appliances and has a convenient utility room. The open plan kitchen design allows for easy access to the dining room and living areas, making it perfect for hosting dinner parties or family gatherings. The villa offers a range of luxurious features, including underfloor heating throughout, individual A/C units, and a home automation system. The property also benefits from a wine cellar, perfect for wine enthusiasts. The double glazing and security entrance provide peace of mind, while the video entrance adds an extra layer of security. Outside, the villa boasts a saltwater swimming pool with stunning pool views, perfect for enjoying the sunny climate of Marbella. The uncovered terrace is ideal for sunbathing or al fresco dining, while the barbecue area is perfect for hosting summer parties. The villa also offers a private terrace with mountain views, providing a peaceful retreat. Located close to amenities, shops, and the beach, this villa offers the perfect combination of luxury and convenience. Whether you are looking for a permanent residence or a holiday home, this brand new villa is sure to impress.