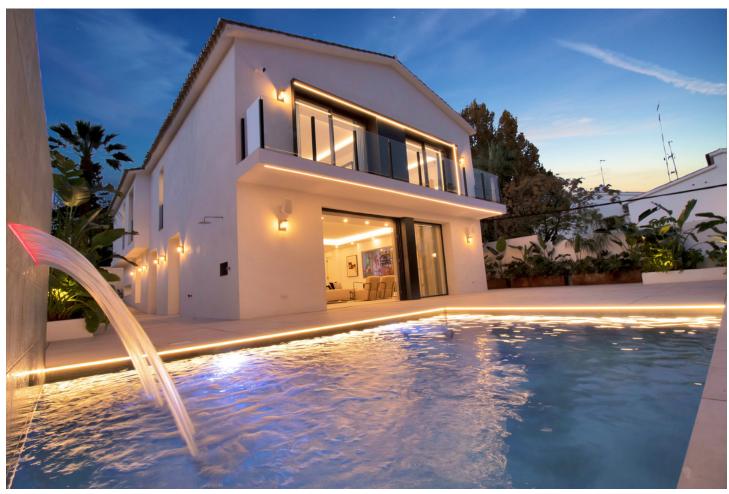

## Long Term Rental - House - Nueva Andalucía 12.000€ / Month

Nueva Andalucía House

5

5.5

368 m<sup>2</sup>

454 m2

This stunning luxury villa is located in the prestigious area of Nueva Andalucia, Marbella, offering the perfect combination of elegance and comfort. With 5 bedrooms and 7 bathrooms, this spacious property is ideal for those seeking a luxurious lifestyle in one of the most sought-after locations on the Costa Del Sol. Upon entering the villa, you are greeted by a grand entrance hall that leads to the beautifully designed living areas. The fully furnished living room features a cozy fireplace, perfect for those cooler evenings. The villa also boasts a separate dining room, ideal for entertaining guests. The fully fitted kitchen is equipped with top-of-the-line appliances and has a convenient utility room. The open plan kitchen design allows for easy access to the dining room and living areas, making it perfect for hosting dinner parties or family gatherings. The villa offers a range of luxurious features, including underfloor heating throughout, individual A/C units, and a home automation system. The property also benefits from a wine cellar, perfect for wine enthusiasts. The double glazing and security entrance provide peace of mind, while the video entrance adds an extra layer of security. Outside, the villa boasts a saltwater swimming pool with stunning pool views, perfect for enjoying the sunny climate of Marbella. The uncovered terrace is ideal for sunbathing or al fresco dining, while the barbecue area is perfect for hosting summer parties. The villa also offers a private terrace with mountain views, providing a peaceful retreat. Located close to amenities, shops, and the beach, this villa offers the perfect combination of luxury and convenience. Whether you are looking for a permanent residence or a holiday home, this brand new villa is sure to impress.