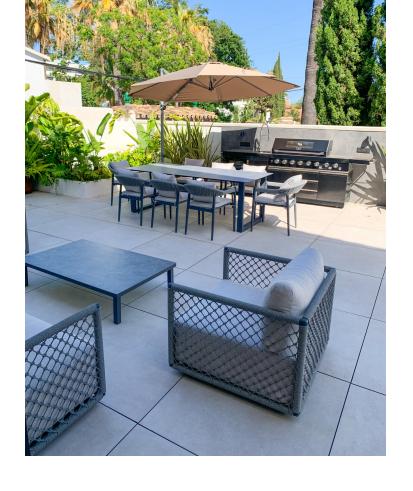

## Long Term Rental - House - Nueva Andalucía 12.000€ / Month

Nueva Andalucía House

5

5.5

368 m<sup>2</sup>

454 m2

This stunning luxury villa is located in the prestigious area of Nueva Andalucia, Marbella, offering the perfect combination of elegance and comfort. With 5 bedrooms and 7 bathrooms, this spacious property is ideal for those seeking a luxurious lifestyle in one of the most sought-after locations on the Costa Del Sol. Upon entering the villa, you are greeted by a grand entrance hall that leads to the beautifully designed living areas. The fully furnished living room features a cozy fireplace, perfect for those cooler evenings. The villa also boasts a separate dining room, ideal for entertaining guests. The fully fitted kitchen is equipped with top-of-the-line appliances and has a convenient utility room. The open plan kitchen design allows for easy access to the dining room and living areas, making it perfect for hosting dinner parties or family gatherings. The villa offers a range of luxurious features, including underfloor heating throughout, individual A/C units, and a home automation system. The property also benefits from a wine cellar, perfect for wine enthusiasts. The double glazing and security entrance provide peace of mind, while the video entrance adds an extra layer of security. Outside, the villa boasts a saltwater swimming pool with stunning pool views, perfect for enjoying the sunny climate of Marbella. The uncovered terrace is ideal for sunbathing or al fresco dining, while the barbecue area is perfect for hosting summer parties. The villa also offers a private terrace with mountain views, providing a peaceful retreat. Located close to amenities, shops, and the beach, this villa offers the perfect combination of luxury and convenience. Whether you are looking for a permanent residence or a holiday home, this brand new villa is sure to impress.