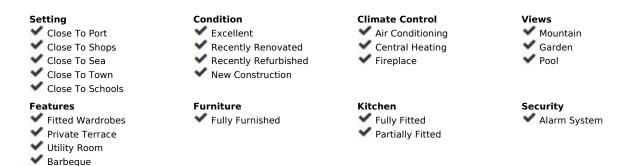

## Long Term Rental - House - Nueva Andalucía 12.000€ / Month

Nueva Andalucía House

5

5.5

368 m<sup>2</sup>

454 m2

This stunning luxury villa is located in the prestigious area of Nueva Andalucia, Marbella, offering the perfect combination of elegance and comfort. With 5 bedrooms and 7 bathrooms, this spacious property is ideal for those seeking a luxurious lifestyle in one of the most sought-after locations on the Costa Del Sol. Upon entering the villa, you are greeted by a grand entrance hall that leads to the beautifully designed living areas. The fully furnished living room features a cozy fireplace, perfect for those cooler evenings. The villa also boasts a separate dining room, ideal for entertaining guests. The fully fitted kitchen is equipped with top-of-the-line appliances and has a convenient utility room. The open plan kitchen design allows for easy access to the dining room and living areas, making it perfect for hosting dinner parties or family gatherings. The villa offers a range of luxurious features, including underfloor heating throughout, individual A/C units, and a home automation system. The property also benefits from a wine cellar, perfect for wine enthusiasts. The double glazing and security entrance provide peace of mind, while the video entrance adds an extra layer of security. Outside, the villa boasts a saltwater swimming pool with stunning pool views, perfect for enjoying the sunny climate of Marbella. The uncovered terrace is ideal for sunbathing or al fresco dining, while the barbecue area is perfect for hosting summer parties. The villa also offers a private terrace with mountain views, providing a peaceful retreat. Located close to amenities, shops, and the beach, this villa offers the perfect combination of luxury and convenience. Whether you are looking for a permanent residence or a holiday home, this brand new villa is sure to impress.