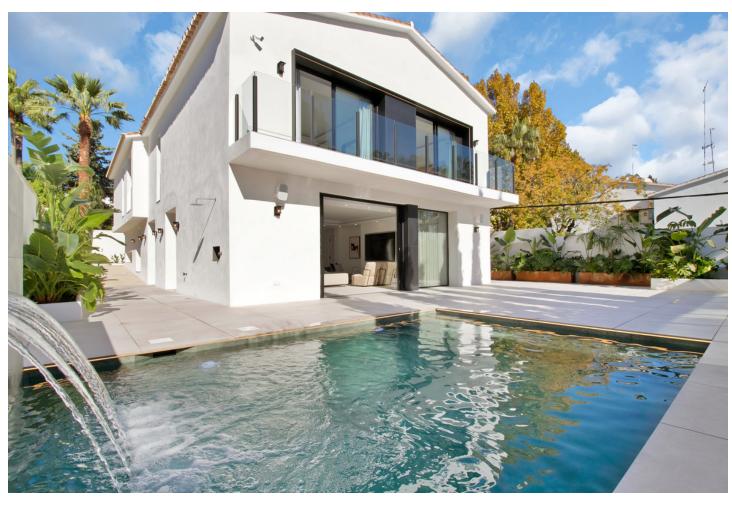

## Long Term Rental - House - Nueva Andalucía 12.000€ / Month

Nueva Andalucía House

5

5.5

368 m<sup>2</sup>

454 m2

This stunning luxury villa is located in the prestigious area of Nueva Andalucia, Marbella, offering the perfect combination of elegance and comfort. With 5 bedrooms and 7 bathrooms, this spacious property is ideal for those seeking a luxurious lifestyle in one of the most sought-after locations on the Costa Del Sol. Upon entering the villa, you are greeted by a grand entrance hall that leads to the beautifully designed living areas. The fully furnished living room features a cozy fireplace, perfect for those cooler evenings. The villa also boasts a separate dining room, ideal for entertaining guests. The fully fitted kitchen is equipped with top-of-the-line appliances and has a convenient utility room. The open plan kitchen design allows for easy access to the dining room and living areas, making it perfect for hosting dinner parties or family gatherings. The villa offers a range of luxurious features, including underfloor heating throughout, individual A/C units, and a home automation system. The property also benefits from a wine cellar, perfect for wine enthusiasts. The double glazing and security entrance provide peace of mind, while the video entrance adds an extra layer of security. Outside, the villa boasts a saltwater swimming pool with stunning pool views, perfect for enjoying the sunny climate of Marbella. The uncovered terrace is ideal for sunbathing or al fresco dining, while the barbecue area is perfect for hosting summer parties. The villa also offers a private terrace with mountain views, providing a peaceful retreat. Located close to amenities, shops, and the beach, this villa offers the perfect combination of luxury and convenience. Whether you are looking for a permanent residence or a holiday home, this brand new villa is sure to impress.