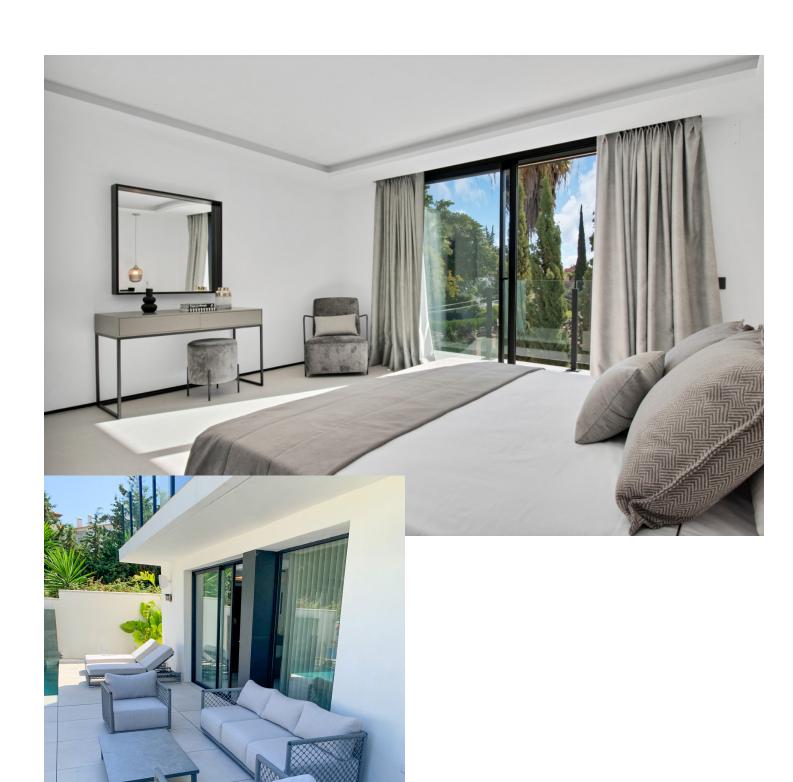

## Long Term Rental - House - Nueva Andalucía 12.000€ / Month

Nueva Andalucía House

5

5.5

368 m<sup>2</sup>

454 m2

This stunning luxury villa is located in the prestigious area of Nueva Andalucia, Marbella, offering the perfect combination of elegance and comfort. With 5 bedrooms and 7 bathrooms, this spacious property is ideal for those seeking a luxurious lifestyle in one of the most sought-after locations on the Costa Del Sol. Upon entering the villa, you are greeted by a grand entrance hall that leads to the beautifully designed living areas. The fully furnished living room features a cozy fireplace, perfect for those cooler evenings. The villa also boasts a separate dining room, ideal for entertaining guests. The fully fitted kitchen is equipped with top-of-the-line appliances and has a convenient utility room. The open plan kitchen design allows for easy access to the dining room and living areas, making it perfect for hosting dinner parties or family gatherings. The villa offers a range of luxurious features, including underfloor heating throughout, individual A/C units, and a home automation system. The property also benefits from a wine cellar, perfect for wine enthusiasts. The double glazing and security entrance provide peace of mind, while the video entrance adds an extra layer of security. Outside, the villa boasts a saltwater swimming pool with stunning pool views, perfect for enjoying the sunny climate of Marbella. The uncovered terrace is ideal for sunbathing or al fresco dining, while the barbecue area is perfect for hosting summer parties. The villa also offers a private terrace with mountain views, providing a peaceful retreat. Located close to amenities, shops, and the beach, this villa offers the perfect combination of luxury and convenience. Whether you are looking for a permanent residence or a holiday home, this brand new villa is sure to impress.