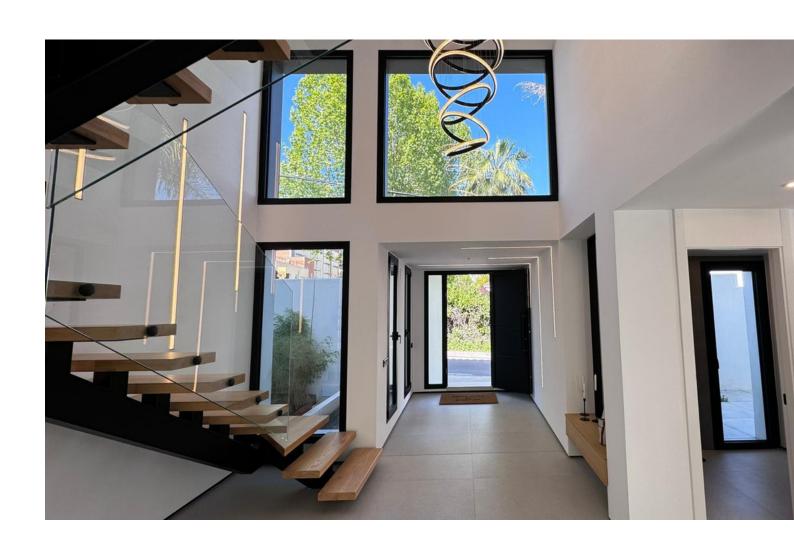

## Long Term Rental - House - Nueva Andalucía 12.000€ / Month

Nueva Andalucía House

5

5.5

368 m<sup>2</sup>

454 m2

This stunning luxury villa is located in the prestigious area of Nueva Andalucia, Marbella, offering the perfect combination of elegance and comfort. With 5 bedrooms and 7 bathrooms, this spacious property is ideal for those seeking a luxurious lifestyle in one of the most sought-after locations on the Costa Del Sol. Upon entering the villa, you are greeted by a grand entrance hall that leads to the beautifully designed living areas. The fully furnished living room features a cozy fireplace, perfect for those cooler evenings. The villa also boasts a separate dining room, ideal for entertaining guests. The fully fitted kitchen is equipped with top-of-the-line appliances and has a convenient utility room. The open plan kitchen design allows for easy access to the dining room and living areas, making it perfect for hosting dinner parties or family gatherings. The villa offers a range of luxurious features, including underfloor heating throughout, individual A/C units, and a home automation system. The property also benefits from a wine cellar, perfect for wine enthusiasts. The double glazing and security entrance provide peace of mind, while the video entrance adds an extra layer of security. Outside, the villa boasts a saltwater swimming pool with stunning pool views, perfect for enjoying the sunny climate of Marbella. The uncovered terrace is ideal for sunbathing or al fresco dining, while the barbecue area is perfect for hosting summer parties. The villa also offers a private terrace with mountain views, providing a peaceful retreat. Located close to amenities, shops, and the beach, this villa offers the perfect combination of luxury and convenience. Whether you are looking for a permanent residence or a holiday home, this brand new villa is sure to impress.