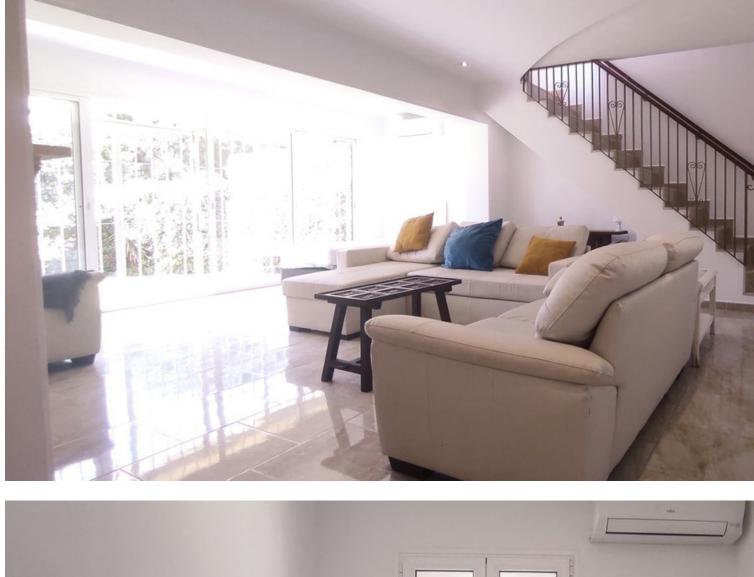

## Long Term Rental - House - Artola 2.500€ / Month

| Artola |            |        | House         |
|--------|------------|--------|---------------|
| 4      | <b>=</b> 3 | 250 m2 | <b>900 m2</b> |

\*DUE TO THE CLOSE PROXIMITY OF THE MOTORWAY THERE IS SOME ROAD NOISE\* \*\*LONG TERM RENTAL MINIMUM 12 MONTH CONTRACT\*\* \*\*PROOF OF INCOME AND RENTAL REFERENCES ESSENTIAL\*\* \*\*NO PETS\*\* SPACIOUS FURNISHED 3 BEDROOM VILLA 250 METERS FROM THE BEACH CALL NOW FOR MORE INFORMATION OR TO ARRANGE A VISIT \* PRIVATE OFF ROAD PARKING \* PRIVATE GARDEN \* FURNISHED \* WAKING DISTANCE TO THE BEACH \*AND MUCH MORE...... We are please to bring you this beautiful 4 bedroom beach side villa for long term rent. This house is located in the area of Artola within walking distance to the beach, shops and restaurants. The villa is ideally located within easy access of the A7 where Marbella is only a 10 minute drive and Malaga is reached within 40 minutes. The house itself is spacious and bright. On the ground floor you will find an open plan kitchen, living and dining area. The kitchen is equipped with modern appliances and everything you need. The living room is comfortable and comes complete with a working fire place for the winter nights and direct access to the private garden. On the ground floor you will find three bedrooms, one twin room and two double rooms. One of the double bedrooms comes with an ensuite bathroom. There is also another shared bathroom on the ground floor of the house. The first floor of the house is where you will find the master bedroom of the villa. This is a spacious, light room with its own ensuite bathroom and access to a private sunny terrace which overlooks the garden. The garden of the villa is a grass garden with lots of privacy. It also has an area with sun shade to enjoy the hottest summer months. Please contact us to arrange a visit today.