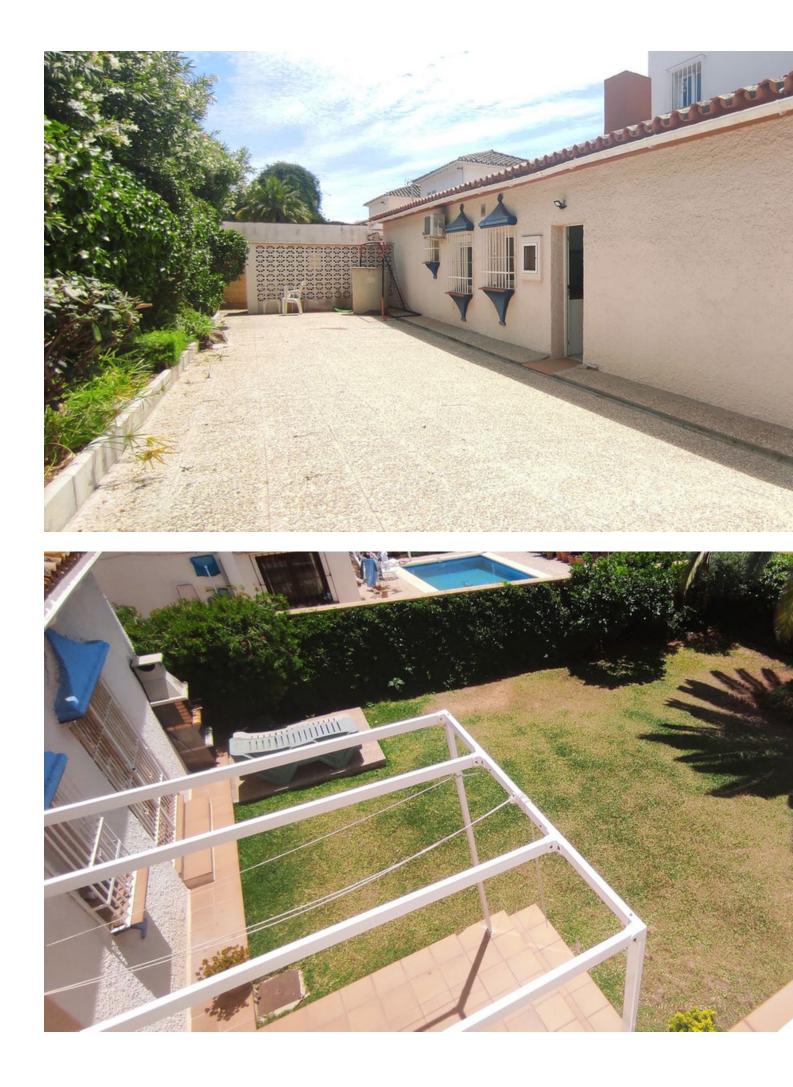

## Long Term Rental - House - Artola 2.500€ / Month

| Artola |            |        | House         |
|--------|------------|--------|---------------|
| 4      | <b>=</b> 3 | 250 m2 | <b>900 m2</b> |

\*DUE TO THE CLOSE PROXIMITY OF THE MOTORWAY THERE IS SOME ROAD NOISE\* \*\*LONG TERM RENTAL MINIMUM 12 MONTH CONTRACT\*\* \*\*PROOF OF INCOME AND RENTAL REFERENCES ESSENTIAL\*\* \*\*NO PETS\*\* SPACIOUS FURNISHED 3 BEDROOM VILLA 250 METERS FROM THE BEACH CALL NOW FOR MORE INFORMATION OR TO ARRANGE A VISIT \* PRIVATE OFF ROAD PARKING \* PRIVATE GARDEN \* FURNISHED \* WAKING DISTANCE TO THE BEACH \*AND MUCH MORE...... We are please to bring you this beautiful 4 bedroom beach side villa for long term rent. This house is located in the area of Artola within walking distance to the beach, shops and restaurants. The villa is ideally located within easy access of the A7 where Marbella is only a 10 minute drive and Malaga is reached within 40 minutes. The house itself is spacious and bright. On the ground floor you will find an open plan kitchen, living and dining area. The kitchen is equipped with modern appliances and everything you need. The living room is comfortable and comes complete with a working fire place for the winter nights and direct access to the private garden. On the ground floor you will find three bedrooms, one twin room and two double rooms. One of the double bedrooms comes with an ensuite bathroom. There is also another shared bathroom on the ground floor of the house. The first floor of the house is where you will find the master bedroom of the villa. This is a spacious, light room with its own ensuite bathroom and access to a private sunny terrace which overlooks the garden. The garden of the villa is a grass garden with lots of privacy. It also has an area with sun shade to enjoy the hottest summer months. Please contact us to arrange a visit today.