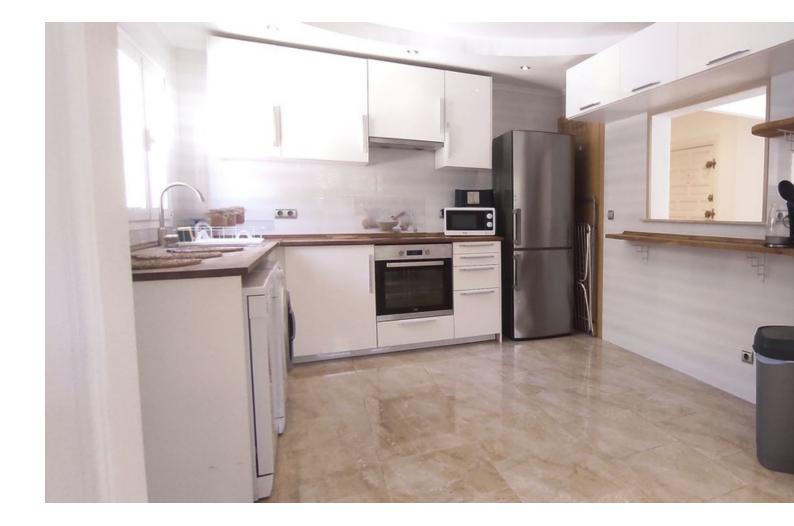

## Long Term Rental - House - Artola 2.500€ / Month

| Artola |            |        | House         |
|--------|------------|--------|---------------|
| 4      | <b>=</b> 3 | 250 m2 | <b>900 m2</b> |

\*DUE TO THE CLOSE PROXIMITY OF THE MOTORWAY THERE IS SOME ROAD NOISE\* \*\*LONG TERM RENTAL MINIMUM 12 MONTH CONTRACT\*\* \*\*PROOF OF INCOME AND RENTAL REFERENCES ESSENTIAL\*\* \*\*NO PETS\*\* SPACIOUS FURNISHED 3 BEDROOM VILLA 250 METERS FROM THE BEACH CALL NOW FOR MORE INFORMATION OR TO ARRANGE A VISIT \* PRIVATE OFF ROAD PARKING \* PRIVATE GARDEN \* FURNISHED \* WAKING DISTANCE TO THE BEACH \*AND MUCH MORE...... We are please to bring you this beautiful 4 bedroom beach side villa for long term rent. This house is located in the area of Artola within walking distance to the beach, shops and restaurants. The villa is ideally located within easy access of the A7 where Marbella is only a 10 minute drive and Malaga is reached within 40 minutes. The house itself is spacious and bright. On the ground floor you will find an open plan kitchen, living and dining area. The kitchen is equipped with modern appliances and everything you need. The living room is comfortable and comes complete with a working fire place for the winter nights and direct access to the private garden. On the ground floor you will find three bedrooms, one twin room and two double rooms. One of the double bedrooms comes with an ensuite bathroom. There is also another shared bathroom on the ground floor of the house. The first floor of the house is where you will find the master bedroom of the villa. This is a spacious, light room with its own ensuite bathroom and access to a private sunny terrace which overlooks the garden. The garden of the villa is a grass garden with lots of privacy. It also has an area with sun shade to enjoy the hottest summer months. Please contact us to arrange a visit today.

Kitchen Fully Fitted Views Garden

Garden YPrivate