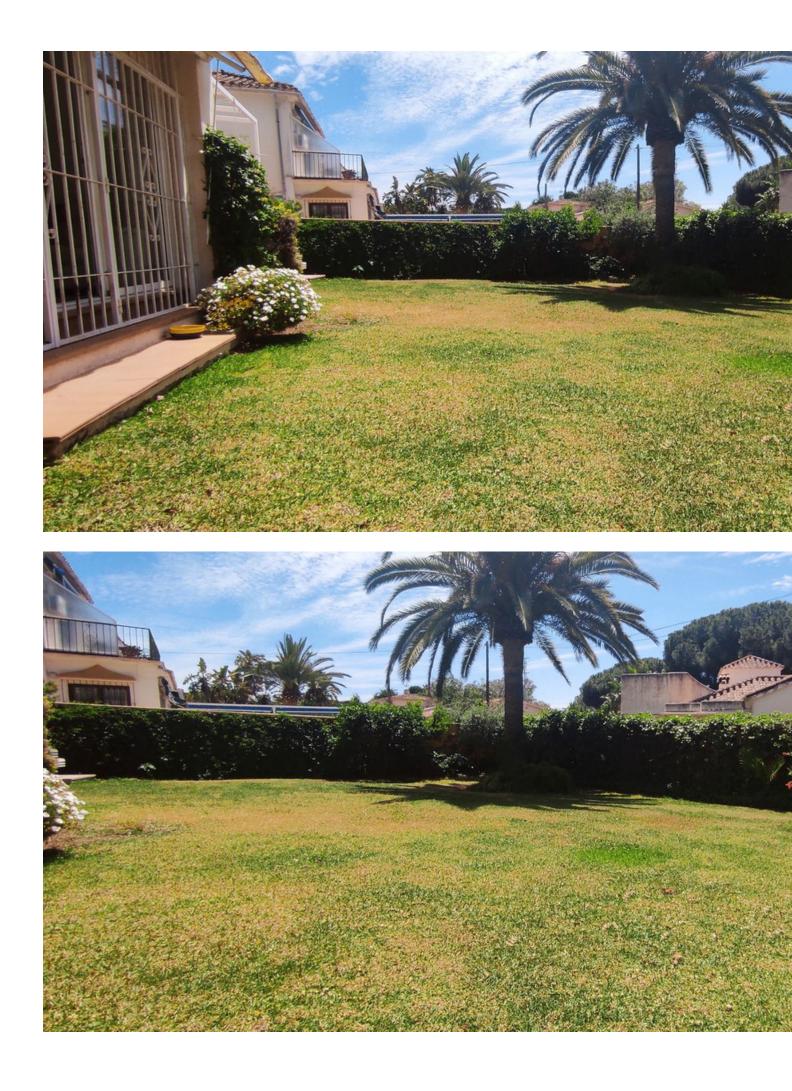

## Long Term Rental - House - Artola 2.500€ / Month

| Artola |            |        | House         |
|--------|------------|--------|---------------|
| 4      | <b>=</b> 3 | 250 m2 | <b>900 m2</b> |

\*DUE TO THE CLOSE PROXIMITY OF THE MOTORWAY THERE IS SOME ROAD NOISE\* \*\*LONG TERM RENTAL MINIMUM 12 MONTH CONTRACT\*\* \*\*PROOF OF INCOME AND RENTAL REFERENCES ESSENTIAL\*\* \*\*NO PETS\*\* SPACIOUS FURNISHED 3 BEDROOM VILLA 250 METERS FROM THE BEACH CALL NOW FOR MORE INFORMATION OR TO ARRANGE A VISIT \* PRIVATE OFF ROAD PARKING \* PRIVATE GARDEN \* FURNISHED \* WAKING DISTANCE TO THE BEACH \*AND MUCH MORE...... We are please to bring you this beautiful 4 bedroom beach side villa for long term rent. This house is located in the area of Artola within walking distance to the beach, shops and restaurants. The villa is ideally located within easy access of the A7 where Marbella is only a 10 minute drive and Malaga is reached within 40 minutes. The house itself is spacious and bright. On the ground floor you will find an open plan kitchen, living and dining area. The kitchen is equipped with modern appliances and everything you need. The living room is comfortable and comes complete with a working fire place for the winter nights and direct access to the private garden. On the ground floor you will find three bedrooms, one twin room and two double rooms. One of the double bedrooms comes with an ensuite bathroom. There is also another shared bathroom on the ground floor of the house. The first floor of the house is where you will find the master bedroom of the villa. This is a spacious, light room with its own ensuite bathroom and access to a private sunny terrace which overlooks the garden. The garden of the villa is a grass garden with lots of privacy. It also has an area with sun shade to enjoy the hottest summer months. Please contact us to arrange a visit today.

Kitchen Fully Fitted Views Garden

Garden YPrivate