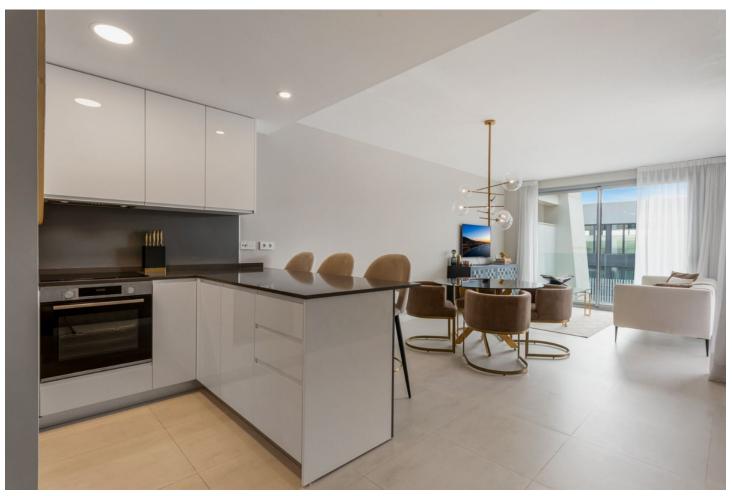

## Long Term Rental - Apartment - Selwo 2.400€ / Month

Selwo Apartment

2

2

86 m2

Introducing a Stunning New Property Available from November 15th! We are excited to announce the availability of a newly built development featuring contemporary designed apartments and beautiful gardens that create a natural park ambiance. The property includes multiple swimming pools, including children's pools, a spinning room, and a fully-equipped gym. Residents also have access to a communal area with a kitchen, perfect for hosting birthday parties, dinners, or as a spacious playroom for children. Currently under construction as part of the complex is a large indoor spa, complete with an indoor swimming pool, sauna, and baths. The new phase will also feature a kids' playroom and a cinema. Location: The apartment is ideally situated between Marbella and Estepona, just a 10-minute drive from both Puerto Banus and Estepona center. The beach is a few minutes' drive or a 10-15 minute walk away. At the beach, you will find Sonora Beach, a fantastic beach bar offering live music and a great food menu. Laguna Beach Pacha: Next year, the Pacha group will open a mega beach project in Estepona, only a 5-minute drive from the property. This project will include six themed areas: a yacht club, beach club, kids' paradise, restaurant-club, retail, and a sports and live entertainment area. Nearby Golf Courses: The area boasts several nearby golf courses, including Atalaya Golf, Los Flamingos Golf, El Paraiso Golf, Estepona Golf, and La Resina Golf. Additionally, the property is located next to the Selwo Animal Park. Don't miss out on this exceptional opportunity to live in a stunning new development in a prime location.