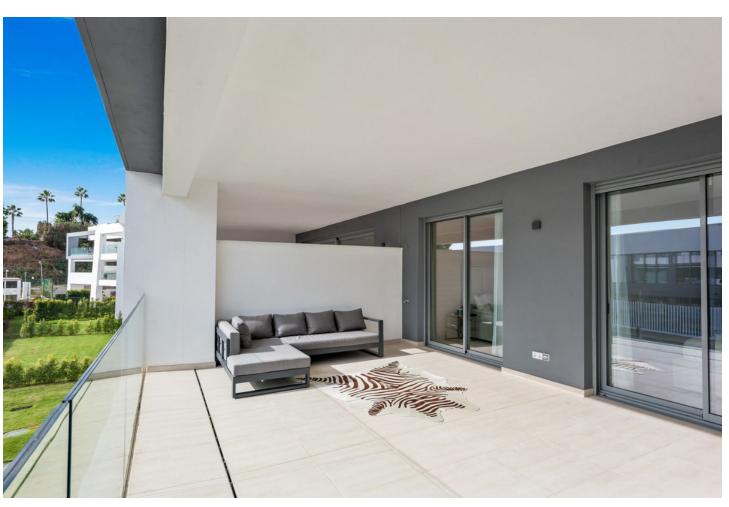

## Long Term Rental - Apartment - Selwo 2.400€ / Month

Selwo Apartment

2

2

86 m2

Introducing a Stunning New Property Available from November 15th! We are excited to announce the availability of a newly built development featuring contemporary designed apartments and beautiful gardens that create a natural park ambiance. The property includes multiple swimming pools, including children's pools, a spinning room, and a fully-equipped gym. Residents also have access to a communal area with a kitchen, perfect for hosting birthday parties, dinners, or as a spacious playroom for children. Currently under construction as part of the complex is a large indoor spa, complete with an indoor swimming pool, sauna, and baths. The new phase will also feature a kids' playroom and a cinema. Location: The apartment is ideally situated between Marbella and Estepona, just a 10-minute drive from both Puerto Banus and Estepona center. The beach is a few minutes' drive or a 10-15 minute walk away. At the beach, you will find Sonora Beach, a fantastic beach bar offering live music and a great food menu. Laguna Beach Pacha: Next year, the Pacha group will open a mega beach project in Estepona, only a 5-minute drive from the property. This project will include six themed areas: a yacht club, beach club, kids' paradise, restaurant-club, retail, and a sports and live entertainment area. Nearby Golf Courses: The area boasts several nearby golf courses, including Atalaya Golf, Los Flamingos Golf, El Paraiso Golf, Estepona Golf, and La Resina Golf. Additionally, the property is located next to the Selwo Animal Park. Don't miss out on this exceptional opportunity to live in a stunning new development in a prime location.