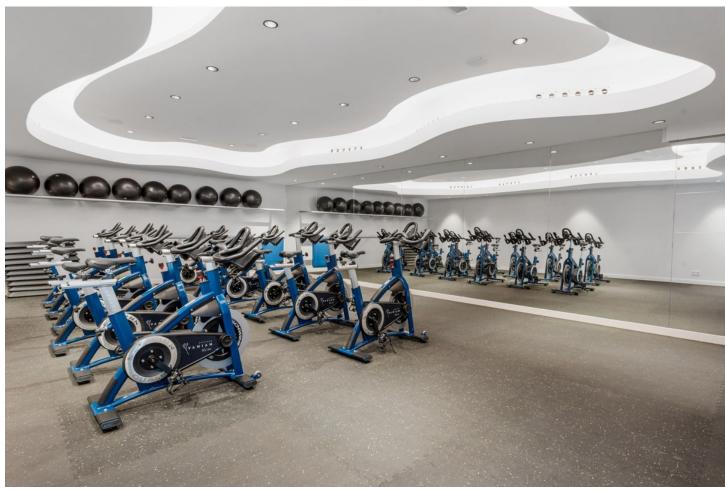

## Long Term Rental - Apartment - Selwo 2.400€ / Month

Selwo Apartment

2

2

86 m2

Introducing a Stunning New Property Available from November 15th! We are excited to announce the availability of a newly built development featuring contemporary designed apartments and beautiful gardens that create a natural park ambiance. The property includes multiple swimming pools, including children's pools, a spinning room, and a fully-equipped gym. Residents also have access to a communal area with a kitchen, perfect for hosting birthday parties, dinners, or as a spacious playroom for children. Currently under construction as part of the complex is a large indoor spa, complete with an indoor swimming pool, sauna, and baths. The new phase will also feature a kids' playroom and a cinema. Location: The apartment is ideally situated between Marbella and Estepona, just a 10-minute drive from both Puerto Banus and Estepona center. The beach is a few minutes' drive or a 10-15 minute walk away. At the beach, you will find Sonora Beach, a fantastic beach bar offering live music and a great food menu. Laguna Beach Pacha: Next year, the Pacha group will open a mega beach project in Estepona, only a 5-minute drive from the property. This project will include six themed areas: a yacht club, beach club, kids' paradise, restaurant-club, retail, and a sports and live entertainment area. Nearby Golf Courses: The area boasts several nearby golf courses, including Atalaya Golf, Los Flamingos Golf, El Paraiso Golf, Estepona Golf, and La Resina Golf. Additionally, the property is located next to the Selwo Animal Park. Don't miss out on this exceptional opportunity to live in a stunning new development in a prime location.