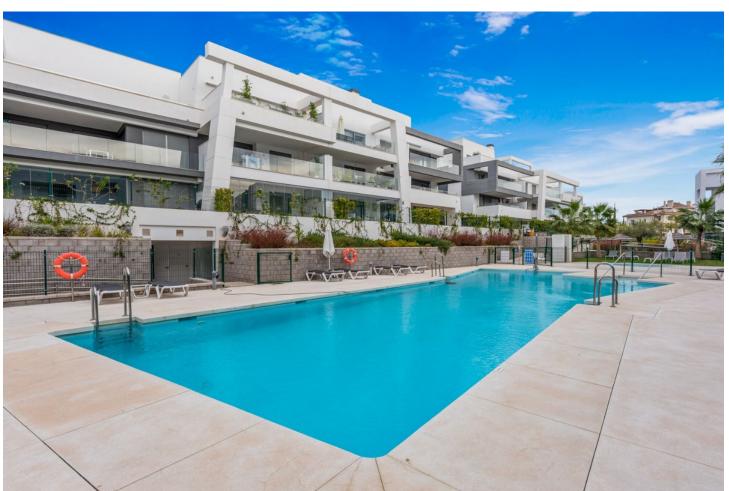

## Long Term Rental - Apartment - Selwo 2.400€ / Month

Selwo Apartment

2

2

86 m2

Introducing a Stunning New Property Available from November 15th! We are excited to announce the availability of a newly built development featuring contemporary designed apartments and beautiful gardens that create a natural park ambiance. The property includes multiple swimming pools, including children's pools, a spinning room, and a fully-equipped gym. Residents also have access to a communal area with a kitchen, perfect for hosting birthday parties, dinners, or as a spacious playroom for children. Currently under construction as part of the complex is a large indoor spa, complete with an indoor swimming pool, sauna, and baths. The new phase will also feature a kids' playroom and a cinema. Location: The apartment is ideally situated between Marbella and Estepona, just a 10-minute drive from both Puerto Banus and Estepona center. The beach is a few minutes' drive or a 10-15 minute walk away. At the beach, you will find Sonora Beach, a fantastic beach bar offering live music and a great food menu. Laguna Beach Pacha: Next year, the Pacha group will open a mega beach project in Estepona, only a 5-minute drive from the property. This project will include six themed areas: a yacht club, beach club, kids' paradise, restaurant-club, retail, and a sports and live entertainment area. Nearby Golf Courses: The area boasts several nearby golf courses, including Atalaya Golf, Los Flamingos Golf, El Paraiso Golf, Estepona Golf, and La Resina Golf. Additionally, the property is located next to the Selwo Animal Park. Don't miss out on this exceptional opportunity to live in a stunning new development in a prime location.