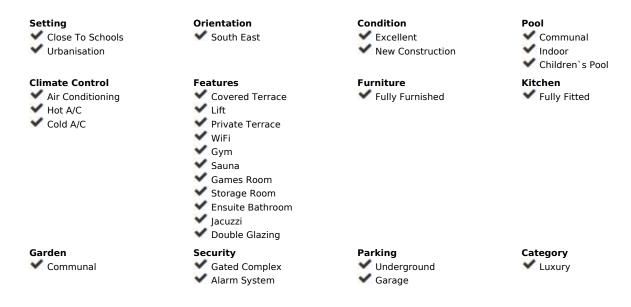

## Long Term Rental - Apartment - Selwo 2.400€ / Month

Selwo Apartment

2

2

86 m2

Introducing a Stunning New Property Available from November 15th! We are excited to announce the availability of a newly built development featuring contemporary designed apartments and beautiful gardens that create a natural park ambiance. The property includes multiple swimming pools, including children's pools, a spinning room, and a fully-equipped gym. Residents also have access to a communal area with a kitchen, perfect for hosting birthday parties, dinners, or as a spacious playroom for children. Currently under construction as part of the complex is a large indoor spa, complete with an indoor swimming pool, sauna, and baths. The new phase will also feature a kids' playroom and a cinema. Location: The apartment is ideally situated between Marbella and Estepona, just a 10-minute drive from both Puerto Banus and Estepona center. The beach is a few minutes' drive or a 10-15 minute walk away. At the beach, you will find Sonora Beach, a fantastic beach bar offering live music and a great food menu. Laguna Beach Pacha: Next year, the Pacha group will open a mega beach project in Estepona, only a 5-minute drive from the property. This project will include six themed areas: a yacht club, beach club, kids' paradise, restaurant-club, retail, and a sports and live entertainment area. Nearby Golf Courses: The area boasts several nearby golf courses, including Atalaya Golf, Los Flamingos Golf, El Paraiso Golf, Estepona Golf, and La Resina Golf. Additionally, the property is located next to the Selwo Animal Park. Don't miss out on this exceptional opportunity to live in a stunning new development in a prime location.