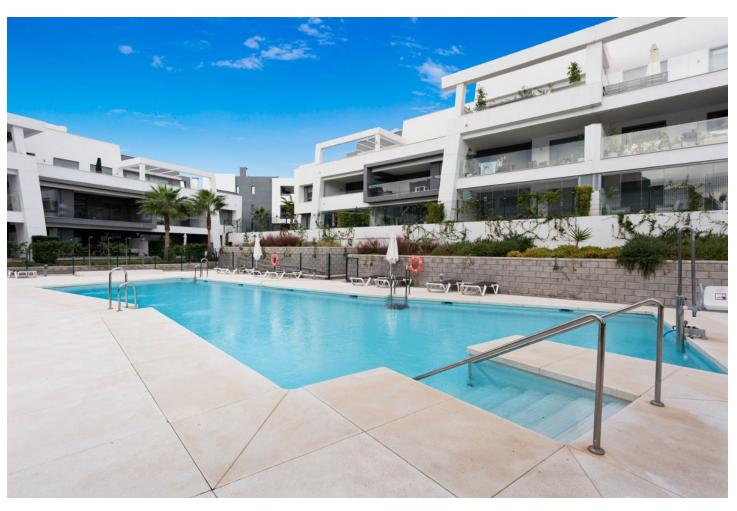

## Long Term Rental - Apartment - Selwo 2.400€ / Month

Selwo Apartment

2

2

86 m2

Introducing a Stunning New Property Available from November 15th! We are excited to announce the availability of a newly built development featuring contemporary designed apartments and beautiful gardens that create a natural park ambiance. The property includes multiple swimming pools, including children's pools, a spinning room, and a fully-equipped gym. Residents also have access to a communal area with a kitchen, perfect for hosting birthday parties, dinners, or as a spacious playroom for children. Currently under construction as part of the complex is a large indoor spa, complete with an indoor swimming pool, sauna, and baths. The new phase will also feature a kids' playroom and a cinema. Location: The apartment is ideally situated between Marbella and Estepona, just a 10-minute drive from both Puerto Banus and Estepona center. The beach is a few minutes' drive or a 10-15 minute walk away. At the beach, you will find Sonora Beach, a fantastic beach bar offering live music and a great food menu. Laguna Beach Pacha: Next year, the Pacha group will open a mega beach project in Estepona, only a 5-minute drive from the property. This project will include six themed areas: a yacht club, beach club, kids' paradise, restaurant-club, retail, and a sports and live entertainment area. Nearby Golf Courses: The area boasts several nearby golf courses, including Atalaya Golf, Los Flamingos Golf, El Paraiso Golf, Estepona Golf, and La Resina Golf. Additionally, the property is located next to the Selwo Animal Park. Don't miss out on this exceptional opportunity to live in a stunning new development in a prime location.