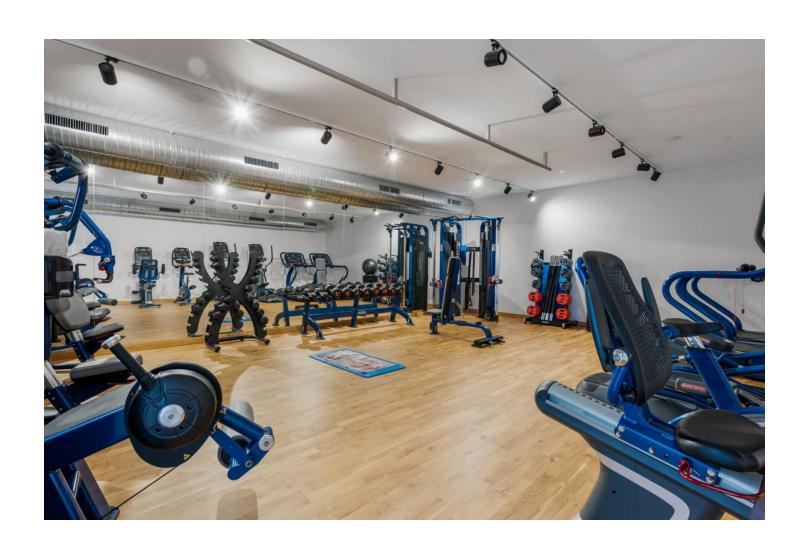

## Long Term Rental - Apartment - Selwo 2.400€ / Month

Selwo Apartment

2

2

86 m2

Introducing a Stunning New Property Available from November 15th! We are excited to announce the availability of a newly built development featuring contemporary designed apartments and beautiful gardens that create a natural park ambiance. The property includes multiple swimming pools, including children's pools, a spinning room, and a fully-equipped gym. Residents also have access to a communal area with a kitchen, perfect for hosting birthday parties, dinners, or as a spacious playroom for children. Currently under construction as part of the complex is a large indoor spa, complete with an indoor swimming pool, sauna, and baths. The new phase will also feature a kids' playroom and a cinema. Location: The apartment is ideally situated between Marbella and Estepona, just a 10-minute drive from both Puerto Banus and Estepona center. The beach is a few minutes' drive or a 10-15 minute walk away. At the beach, you will find Sonora Beach, a fantastic beach bar offering live music and a great food menu. Laguna Beach Pacha: Next year, the Pacha group will open a mega beach project in Estepona, only a 5-minute drive from the property. This project will include six themed areas: a yacht club, beach club, kids' paradise, restaurant-club, retail, and a sports and live entertainment area. Nearby Golf Courses: The area boasts several nearby golf courses, including Atalaya Golf, Los Flamingos Golf, El Paraiso Golf, Estepona Golf, and La Resina Golf. Additionally, the property is located next to the Selwo Animal Park. Don't miss out on this exceptional opportunity to live in a stunning new development in a prime location.