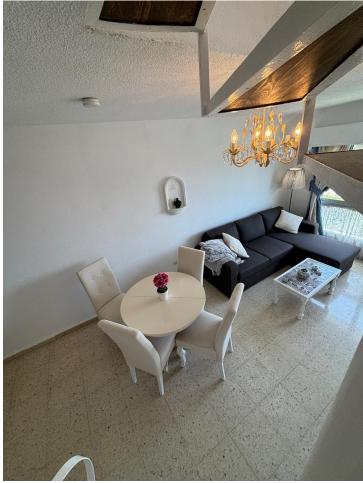

## Calahonda Apartment

Amazing Duplex/penthouse apartment AVAILABLE NOW for winter rental. Beautiful Mijas Costa , Walking distance to the beach (Max Beach) and shops etc. Contact us now for reservation. Penthouse Duplex, Mijas Costa, Costa del Sol. 2 Bedrooms, 1 Bathroom, Built 80 m<sup>2</sup>, Terrace 30 m<sup>2</sup>. Setting : Commercial Area, Beachside, Close To Shops, Close To Sea, Close To Town, Urbanisation. Orientation : South. Condition : Good. Pool : Communal. Climate Control : Air Conditioning, Hot A/C. Views : Sea. Features : Private Terrace, Fiber Optic. Furniture : Fully Furnished. Kitchen : Fully Fitted. Parking : Street. Category : Holiday Homes.