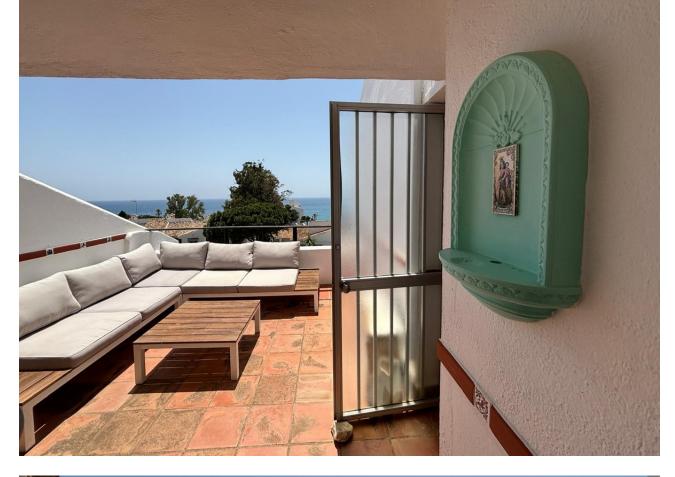

## Calahonda Apartment

Amazing Duplex/penthouse apartment AVAILABLE NOW for winter rental. Beautiful Mijas Costa , Walking distance to the beach (Max Beach) and shops etc. Contact us now for reservation. Penthouse Duplex, Mijas Costa, Costa del Sol. 2 Bedrooms, 1 Bathroom, Built 80 m<sup>2</sup>, Terrace 30 m<sup>2</sup>. Setting : Commercial Area, Beachside, Close To Shops, Close To Sea, Close To Town, Urbanisation. Orientation : South. Condition : Good. Pool : Communal. Climate Control : Air Conditioning, Hot A/C. Views : Sea. Features : Private Terrace, Fiber Optic. Furniture : Fully Furnished. Kitchen : Fully Fitted. Parking : Street. Category : Holiday Homes.