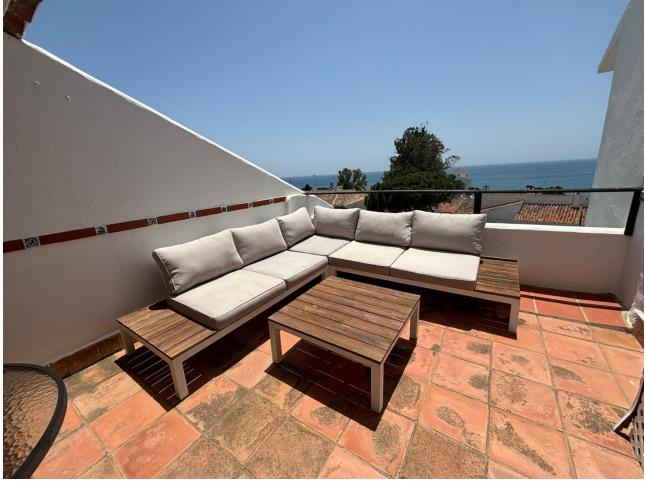

## Calahonda Apartment

Amazing Duplex/penthouse apartment AVAILABLE NOW for winter rental. Beautiful Mijas Costa , Walking distance to the beach (Max Beach) and shops etc. Contact us now for reservation. Penthouse Duplex, Mijas Costa, Costa del Sol. 2 Bedrooms, 1 Bathroom, Built 80 m<sup>2</sup>, Terrace 30 m<sup>2</sup>. Setting : Commercial Area, Beachside, Close To Shops, Close To Sea, Close To Town, Urbanisation. Orientation : South. Condition : Good. Pool : Communal. Climate Control : Air Conditioning, Hot A/C. Views : Sea. Features : Private Terrace, Fiber Optic. Furniture : Fully Furnished. Kitchen : Fully Fitted. Parking : Street. Category : Holiday Homes.