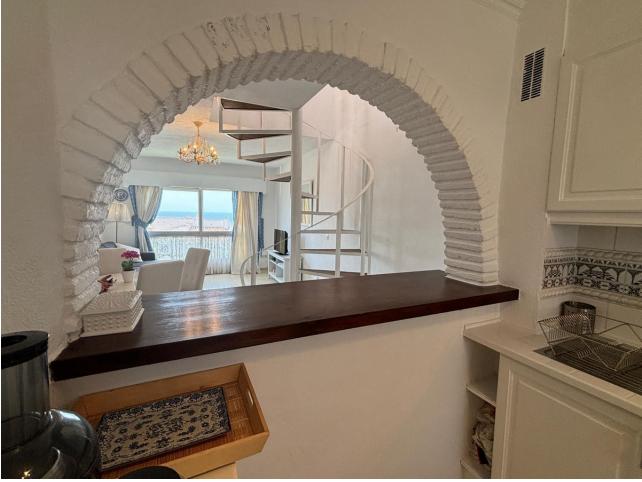

## Calahonda Apartment

Amazing Duplex/penthouse apartment AVAILABLE NOW for winter rental. Beautiful Mijas Costa , Walking distance to the beach (Max Beach) and shops etc. Contact us now for reservation. Penthouse Duplex, Mijas Costa, Costa del Sol. 2 Bedrooms, 1 Bathroom, Built 80 m<sup>2</sup>, Terrace 30 m<sup>2</sup>. Setting : Commercial Area, Beachside, Close To Shops, Close To Sea, Close To Town, Urbanisation. Orientation : South. Condition : Good. Pool : Communal. Climate Control : Air Conditioning, Hot A/C. Views : Sea. Features : Private Terrace, Fiber Optic. Furniture : Fully Furnished. Kitchen : Fully Fitted. Parking : Street. Category : Holiday Homes.