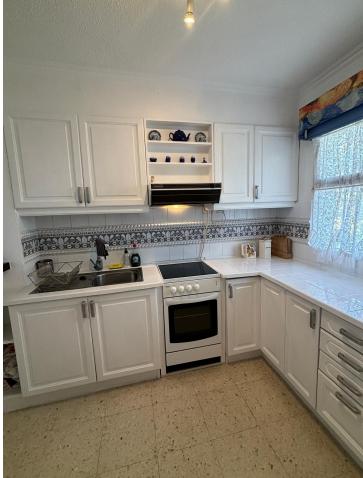

## Calahonda Apartment

Amazing Duplex/penthouse apartment AVAILABLE NOW for winter rental. Beautiful Mijas Costa , Walking distance to the beach (Max Beach) and shops etc. Contact us now for reservation. Penthouse Duplex, Mijas Costa, Costa del Sol. 2 Bedrooms, 1 Bathroom, Built 80 m<sup>2</sup>, Terrace 30 m<sup>2</sup>. Setting : Commercial Area, Beachside, Close To Shops, Close To Sea, Close To Town, Urbanisation. Orientation : South. Condition : Good. Pool : Communal. Climate Control : Air Conditioning, Hot A/C. Views : Sea. Features : Private Terrace, Fiber Optic. Furniture : Fully Furnished. Kitchen : Fully Fitted. Parking : Street. Category : Holiday Homes.