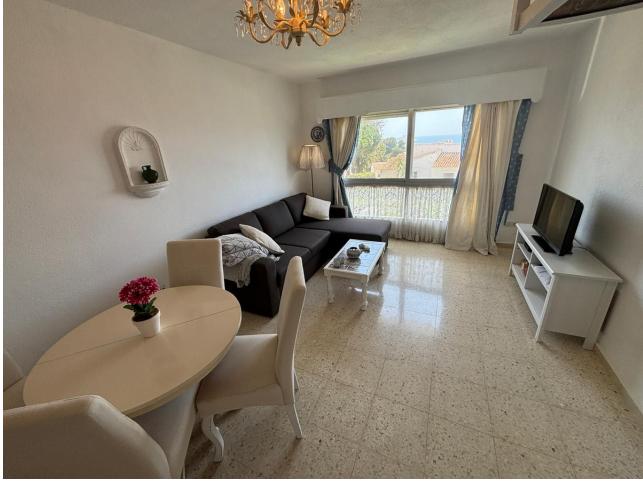

## Calahonda Apartment

Amazing Duplex/penthouse apartment AVAILABLE NOW for winter rental. Beautiful Mijas Costa , Walking distance to the beach (Max Beach) and shops etc. Contact us now for reservation. Penthouse Duplex, Mijas Costa, Costa del Sol. 2 Bedrooms, 1 Bathroom, Built 80 m<sup>2</sup>, Terrace 30 m<sup>2</sup>. Setting : Commercial Area, Beachside, Close To Shops, Close To Sea, Close To Town, Urbanisation. Orientation : South. Condition : Good. Pool : Communal. Climate Control : Air Conditioning, Hot A/C. Views : Sea. Features : Private Terrace, Fiber Optic. Furniture : Fully Furnished. Kitchen : Fully Fitted. Parking : Street. Category : Holiday Homes.