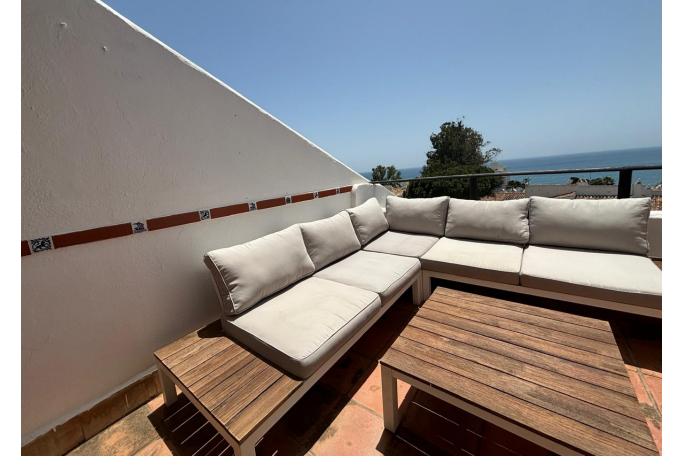

## Calahonda Apartment

Amazing Duplex/penthouse apartment AVAILABLE NOW for winter rental. Beautiful Mijas Costa , Walking distance to the beach (Max Beach) and shops etc. Contact us now for reservation. Penthouse Duplex, Mijas Costa, Costa del Sol. 2 Bedrooms, 1 Bathroom, Built 80 m<sup>2</sup>, Terrace 30 m<sup>2</sup>. Setting : Commercial Area, Beachside, Close To Shops, Close To Sea, Close To Town, Urbanisation. Orientation : South. Condition : Good. Pool : Communal. Climate Control : Air Conditioning, Hot A/C. Views : Sea. Features : Private Terrace, Fiber Optic. Furniture : Fully Furnished. Kitchen : Fully Fitted. Parking : Street. Category : Holiday Homes.