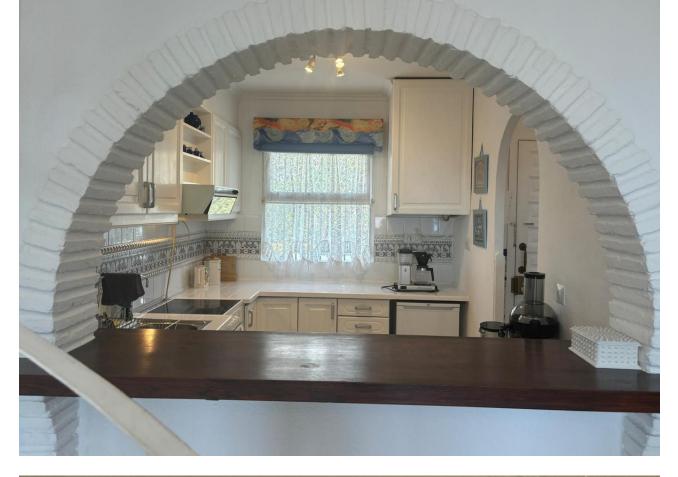

## Calahonda Apartment

Amazing Duplex/penthouse apartment AVAILABLE NOW for winter rental. Beautiful Mijas Costa , Walking distance to the beach (Max Beach) and shops etc. Contact us now for reservation. Penthouse Duplex, Mijas Costa, Costa del Sol. 2 Bedrooms, 1 Bathroom, Built 80 m<sup>2</sup>, Terrace 30 m<sup>2</sup>. Setting : Commercial Area, Beachside, Close To Shops, Close To Sea, Close To Town, Urbanisation. Orientation : South. Condition : Good. Pool : Communal. Climate Control : Air Conditioning, Hot A/C. Views : Sea. Features : Private Terrace, Fiber Optic. Furniture : Fully Furnished. Kitchen : Fully Fitted. Parking : Street. Category : Holiday Homes.