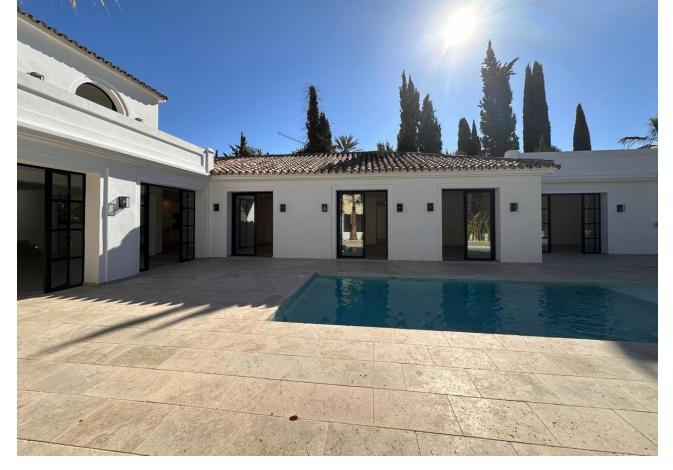

## Long Term Rental - House - Aloha 15.000€ / Month

Aloha House

6

5

449 m2

1000 m2

Completely renovated Mediterranean-style villa located in Nueva Andalucía, one of the most sought-after areas of Marbella. Known for its exclusivity and proximity to the most prestigious golf courses and the best leisure activities the Costa del Sol has to offer, this two-story villa on a 1000 m2 plot exudes luxury and spaciousness. With open spaces and large windows to maximize outdoor views, the property features 6 bedrooms and 5 bathrooms, making it an ideal residence for a large family or for hosting guests. The design emphasizes privacy and comfort, with bedrooms offering serene views and bathrooms equipped with high-quality fixtures. The jewel of this villa is its private pool and beautiful garden, adding a unique and elegant element to the property, enhancing the outdoor space for maximum relaxation for its future owners. The open-plan kitchen seamlessly merges with a spacious dining and living area, creating a fluid living space that is both functional and aesthetically pleasing, along with large sliding doors that open to a well-maintained garden, perfect for outdoor dining and enjoying with family and friends. Situated in the heart of the Golf Valley, the villa is just steps away from the best golf courses. This proximity to such renowned golf clubs underscores the property's appeal to golf enthusiasts and those who enjoy an exclusive lifestyle. Additionally, its closeness to Puerto Banús means that access to high-end shops, restaurants, and maritime activities is just a short drive away, combining convenience with luxury. Overall, this villa in Nueva Andalucía represents a blend of luxury, strategic location, and access to some of the best recreational facilities in Marbella, making it perfect for those seeking an exclusive lifestyle on the Costa del Sol.