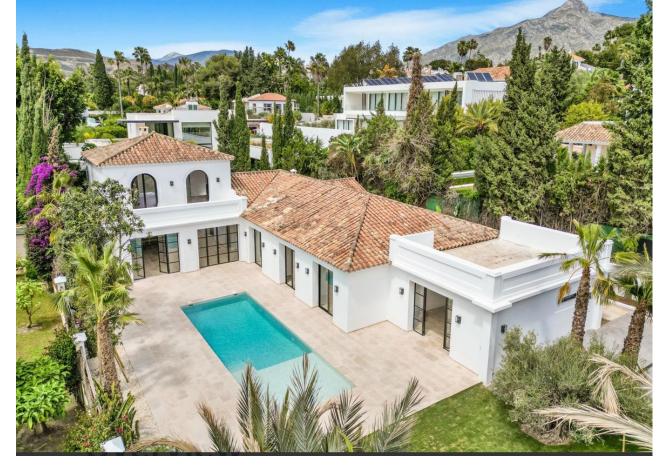

## Long Term Rental - House - Aloha 15.000€ / Month

Aloha House

6

5

449 m2

1000 m2

Completely renovated Mediterranean-style villa located in Nueva Andalucía, one of the most sought-after areas of Marbella. Known for its exclusivity and proximity to the most prestigious golf courses and the best leisure activities the Costa del Sol has to offer, this two-story villa on a 1000 m2 plot exudes luxury and spaciousness. With open spaces and large windows to maximize outdoor views, the property features 6 bedrooms and 5 bathrooms, making it an ideal residence for a large family or for hosting guests. The design emphasizes privacy and comfort, with bedrooms offering serene views and bathrooms equipped with high-quality fixtures. The jewel of this villa is its private pool and beautiful garden, adding a unique and elegant element to the property, enhancing the outdoor space for maximum relaxation for its future owners. The open-plan kitchen seamlessly merges with a spacious dining and living area, creating a fluid living space that is both functional and aesthetically pleasing, along with large sliding doors that open to a well-maintained garden, perfect for outdoor dining and enjoying with family and friends. Situated in the heart of the Golf Valley, the villa is just steps away from the best golf courses. This proximity to such renowned golf clubs underscores the property's appeal to golf enthusiasts and those who enjoy an exclusive lifestyle. Additionally, its closeness to Puerto Banús means that access to high-end shops, restaurants, and maritime activities is just a short drive away, combining convenience with luxury. Overall, this villa in Nueva Andalucía represents a blend of luxury, strategic location, and access to some of the best recreational facilities in Marbella, making it perfect for those seeking an exclusive lifestyle on the Costa del Sol.