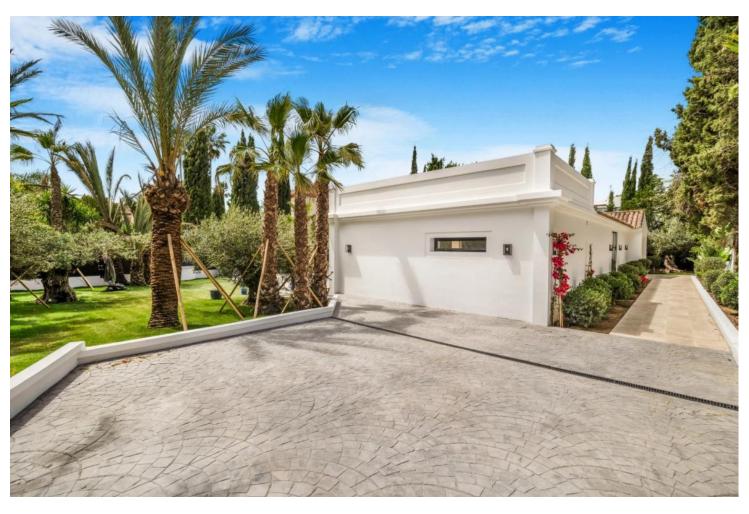

## Long Term Rental - House - Aloha 15.000€ / Month

Aloha House

6

5

449 m2

1000 m2

Completely renovated Mediterranean-style villa located in Nueva Andalucía, one of the most sought-after areas of Marbella. Known for its exclusivity and proximity to the most prestigious golf courses and the best leisure activities the Costa del Sol has to offer, this two-story villa on a 1000 m2 plot exudes luxury and spaciousness. With open spaces and large windows to maximize outdoor views, the property features 6 bedrooms and 5 bathrooms, making it an ideal residence for a large family or for hosting guests. The design emphasizes privacy and comfort, with bedrooms offering serene views and bathrooms equipped with high-quality fixtures. The jewel of this villa is its private pool and beautiful garden, adding a unique and elegant element to the property, enhancing the outdoor space for maximum relaxation for its future owners. The open-plan kitchen seamlessly merges with a spacious dining and living area, creating a fluid living space that is both functional and aesthetically pleasing, along with large sliding doors that open to a well-maintained garden, perfect for outdoor dining and enjoying with family and friends. Situated in the heart of the Golf Valley, the villa is just steps away from the best golf courses. This proximity to such renowned golf clubs underscores the property's appeal to golf enthusiasts and those who enjoy an exclusive lifestyle. Additionally, its closeness to Puerto Banús means that access to high-end shops, restaurants, and maritime activities is just a short drive away, combining convenience with luxury. Overall, this villa in Nueva Andalucía represents a blend of luxury, strategic location, and access to some of the best recreational facilities in Marbella, making it perfect for those seeking an exclusive lifestyle on the Costa del Sol.