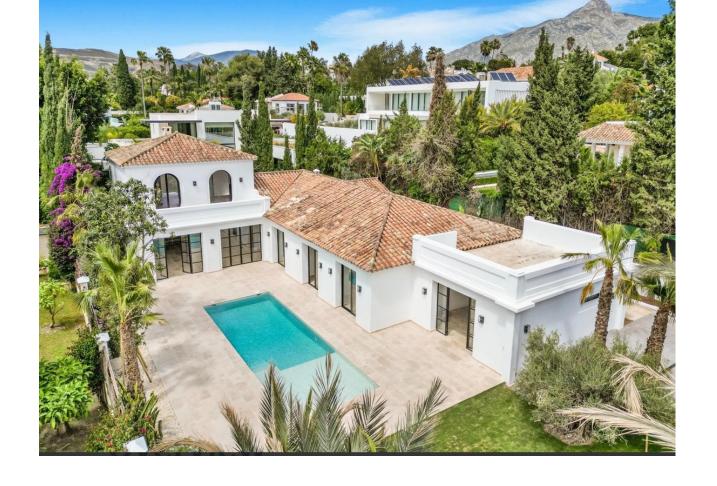

## Long Term Rental - House - Aloha 15.000€ / Month

Aloha House

6

5

449 m2

1000 m2

Completely renovated Mediterranean-style villa located in Nueva Andalucía, one of the most sought-after areas of Marbella. Known for its exclusivity and proximity to the most prestigious golf courses and the best leisure activities the Costa del Sol has to offer, this two-story villa on a 1000 m2 plot exudes luxury and spaciousness. With open spaces and large windows to maximize outdoor views, the property features 6 bedrooms and 5 bathrooms, making it an ideal residence for a large family or for hosting guests. The design emphasizes privacy and comfort, with bedrooms offering serene views and bathrooms equipped with high-quality fixtures. The jewel of this villa is its private pool and beautiful garden, adding a unique and elegant element to the property, enhancing the outdoor space for maximum relaxation for its future owners. The open-plan kitchen seamlessly merges with a spacious dining and living area, creating a fluid living space that is both functional and aesthetically pleasing, along with large sliding doors that open to a well-maintained garden, perfect for outdoor dining and enjoying with family and friends. Situated in the heart of the Golf Valley, the villa is just steps away from the best golf courses. This proximity to such renowned golf clubs underscores the property's appeal to golf enthusiasts and those who enjoy an exclusive lifestyle. Additionally, its closeness to Puerto Banús means that access to high-end shops, restaurants, and maritime activities is just a short drive away, combining convenience with luxury. Overall, this villa in Nueva Andalucía represents a blend of luxury, strategic location, and access to some of the best recreational facilities in Marbella, making it perfect for those seeking an exclusive lifestyle on the Costa del Sol.