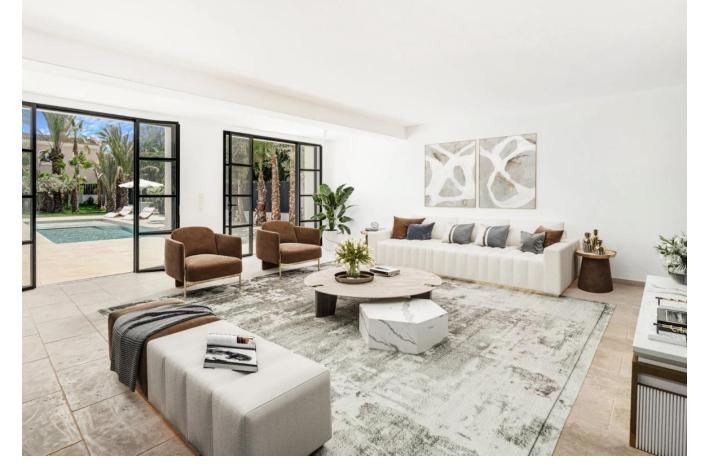

## Long Term Rental - House - Aloha 15.000€ / Month

Aloha House

6

5

449 m2

1000 m2

Completely renovated Mediterranean-style villa located in Nueva Andalucía, one of the most sought-after areas of Marbella. Known for its exclusivity and proximity to the most prestigious golf courses and the best leisure activities the Costa del Sol has to offer, this two-story villa on a 1000 m2 plot exudes luxury and spaciousness. With open spaces and large windows to maximize outdoor views, the property features 6 bedrooms and 5 bathrooms, making it an ideal residence for a large family or for hosting guests. The design emphasizes privacy and comfort, with bedrooms offering serene views and bathrooms equipped with high-quality fixtures. The jewel of this villa is its private pool and beautiful garden, adding a unique and elegant element to the property, enhancing the outdoor space for maximum relaxation for its future owners. The open-plan kitchen seamlessly merges with a spacious dining and living area, creating a fluid living space that is both functional and aesthetically pleasing, along with large sliding doors that open to a well-maintained garden, perfect for outdoor dining and enjoying with family and friends. Situated in the heart of the Golf Valley, the villa is just steps away from the best golf courses. This proximity to such renowned golf clubs underscores the property's appeal to golf enthusiasts and those who enjoy an exclusive lifestyle. Additionally, its closeness to Puerto Banús means that access to high-end shops, restaurants, and maritime activities is just a short drive away, combining convenience with luxury. Overall, this villa in Nueva Andalucía represents a blend of luxury, strategic location, and access to some of the best recreational facilities in Marbella, making it perfect for those seeking an exclusive lifestyle on the Costa del Sol.