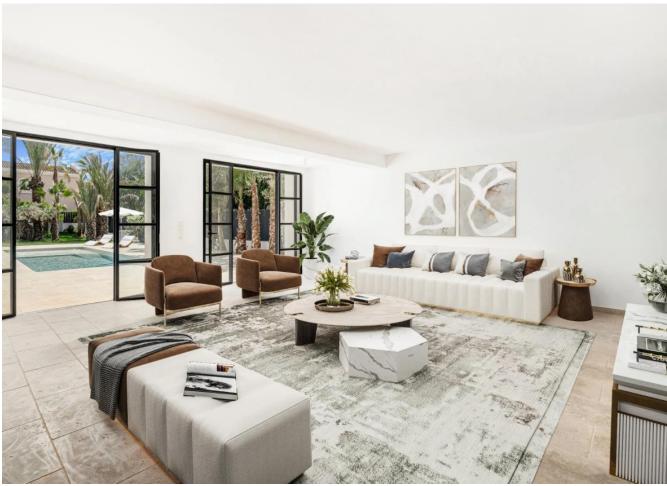

## Long Term Rental - House - Aloha 15.000€ / Month

Aloha House

6

5

449 m2

1000 m2

Completely renovated Mediterranean-style villa located in Nueva Andalucía, one of the most sought-after areas of Marbella. Known for its exclusivity and proximity to the most prestigious golf courses and the best leisure activities the Costa del Sol has to offer, this two-story villa on a 1000 m2 plot exudes luxury and spaciousness. With open spaces and large windows to maximize outdoor views, the property features 6 bedrooms and 5 bathrooms, making it an ideal residence for a large family or for hosting guests. The design emphasizes privacy and comfort, with bedrooms offering serene views and bathrooms equipped with high-quality fixtures. The jewel of this villa is its private pool and beautiful garden, adding a unique and elegant element to the property, enhancing the outdoor space for maximum relaxation for its future owners. The open-plan kitchen seamlessly merges with a spacious dining and living area, creating a fluid living space that is both functional and aesthetically pleasing, along with large sliding doors that open to a well-maintained garden, perfect for outdoor dining and enjoying with family and friends. Situated in the heart of the Golf Valley, the villa is just steps away from the best golf courses. This proximity to such renowned golf clubs underscores the property's appeal to golf enthusiasts and those who enjoy an exclusive lifestyle. Additionally, its closeness to Puerto Banús means that access to high-end shops, restaurants, and maritime activities is just a short drive away, combining convenience with luxury. Overall, this villa in Nueva Andalucía represents a blend of luxury, strategic location, and access to some of the best recreational facilities in Marbella, making it perfect for those seeking an exclusive lifestyle on the Costa del Sol.