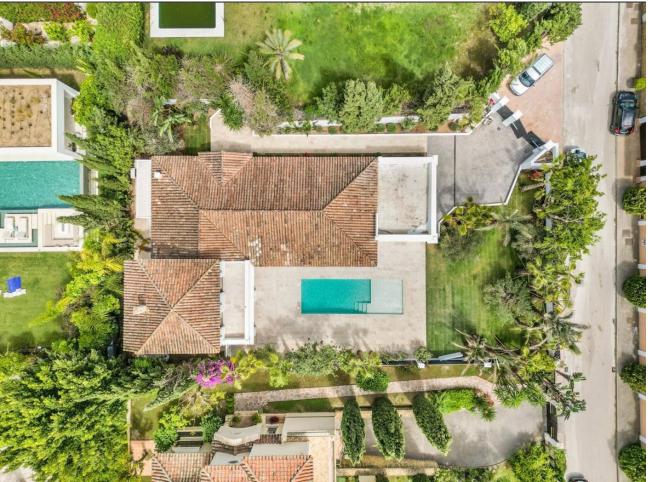

## Long Term Rental - House - Aloha 15.000€ / Month

Aloha House

6

5

449 m2

1000 m2

Completely renovated Mediterranean-style villa located in Nueva Andalucía, one of the most sought-after areas of Marbella. Known for its exclusivity and proximity to the most prestigious golf courses and the best leisure activities the Costa del Sol has to offer, this two-story villa on a 1000 m2 plot exudes luxury and spaciousness. With open spaces and large windows to maximize outdoor views, the property features 6 bedrooms and 5 bathrooms, making it an ideal residence for a large family or for hosting guests. The design emphasizes privacy and comfort, with bedrooms offering serene views and bathrooms equipped with high-quality fixtures. The jewel of this villa is its private pool and beautiful garden, adding a unique and elegant element to the property, enhancing the outdoor space for maximum relaxation for its future owners. The open-plan kitchen seamlessly merges with a spacious dining and living area, creating a fluid living space that is both functional and aesthetically pleasing, along with large sliding doors that open to a well-maintained garden, perfect for outdoor dining and enjoying with family and friends. Situated in the heart of the Golf Valley, the villa is just steps away from the best golf courses. This proximity to such renowned golf clubs underscores the property's appeal to golf enthusiasts and those who enjoy an exclusive lifestyle. Additionally, its closeness to Puerto Banús means that access to high-end shops, restaurants, and maritime activities is just a short drive away, combining convenience with luxury. Overall, this villa in Nueva Andalucía represents a blend of luxury, strategic location, and access to some of the best recreational facilities in Marbella, making it perfect for those seeking an exclusive lifestyle on the Costa del Sol.