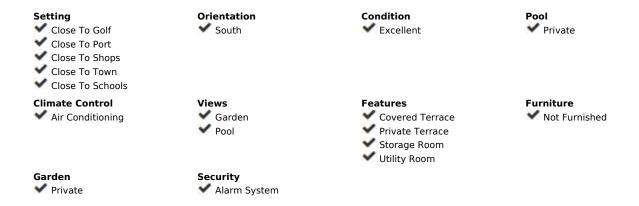

## Long Term Rental - House - Aloha 15.000€ / Month

Aloha House

6

5

449 m2

1000 m2

Completely renovated Mediterranean-style villa located in Nueva Andalucía, one of the most sought-after areas of Marbella. Known for its exclusivity and proximity to the most prestigious golf courses and the best leisure activities the Costa del Sol has to offer, this two-story villa on a 1000 m2 plot exudes luxury and spaciousness. With open spaces and large windows to maximize outdoor views, the property features 6 bedrooms and 5 bathrooms, making it an ideal residence for a large family or for hosting guests. The design emphasizes privacy and comfort, with bedrooms offering serene views and bathrooms equipped with high-quality fixtures. The jewel of this villa is its private pool and beautiful garden, adding a unique and elegant element to the property, enhancing the outdoor space for maximum relaxation for its future owners. The open-plan kitchen seamlessly merges with a spacious dining and living area, creating a fluid living space that is both functional and aesthetically pleasing, along with large sliding doors that open to a well-maintained garden, perfect for outdoor dining and enjoying with family and friends. Situated in the heart of the Golf Valley, the villa is just steps away from the best golf courses. This proximity to such renowned golf clubs underscores the property's appeal to golf enthusiasts and those who enjoy an exclusive lifestyle. Additionally, its closeness to Puerto Banús means that access to high-end shops, restaurants, and maritime activities is just a short drive away, combining convenience with luxury. Overall, this villa in Nueva Andalucía represents a blend of luxury, strategic location, and access to some of the best recreational facilities in Marbella, making it perfect for those seeking an exclusive lifestyle on the Costa del Sol.