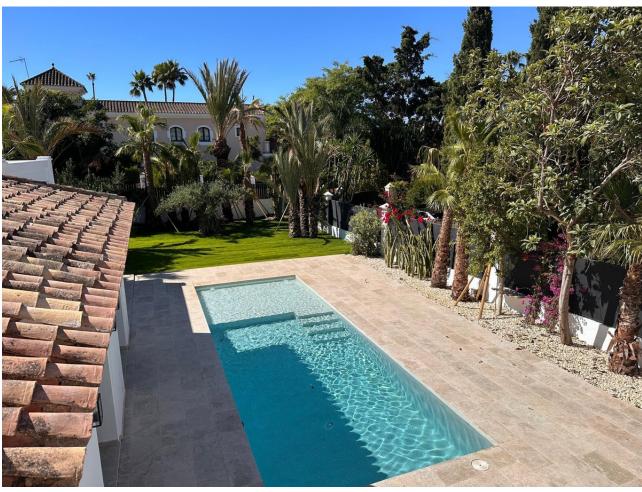

## Long Term Rental - House - Aloha 15.000€ / Month

Aloha House

6

5

449 m2

1000 m2

Completely renovated Mediterranean-style villa located in Nueva Andalucía, one of the most sought-after areas of Marbella. Known for its exclusivity and proximity to the most prestigious golf courses and the best leisure activities the Costa del Sol has to offer, this two-story villa on a 1000 m2 plot exudes luxury and spaciousness. With open spaces and large windows to maximize outdoor views, the property features 6 bedrooms and 5 bathrooms, making it an ideal residence for a large family or for hosting guests. The design emphasizes privacy and comfort, with bedrooms offering serene views and bathrooms equipped with high-quality fixtures. The jewel of this villa is its private pool and beautiful garden, adding a unique and elegant element to the property, enhancing the outdoor space for maximum relaxation for its future owners. The open-plan kitchen seamlessly merges with a spacious dining and living area, creating a fluid living space that is both functional and aesthetically pleasing, along with large sliding doors that open to a well-maintained garden, perfect for outdoor dining and enjoying with family and friends. Situated in the heart of the Golf Valley, the villa is just steps away from the best golf courses. This proximity to such renowned golf clubs underscores the property's appeal to golf enthusiasts and those who enjoy an exclusive lifestyle. Additionally, its closeness to Puerto Banús means that access to high-end shops, restaurants, and maritime activities is just a short drive away, combining convenience with luxury. Overall, this villa in Nueva Andalucía represents a blend of luxury, strategic location, and access to some of the best recreational facilities in Marbella, making it perfect for those seeking an exclusive lifestyle on the Costa del Sol.