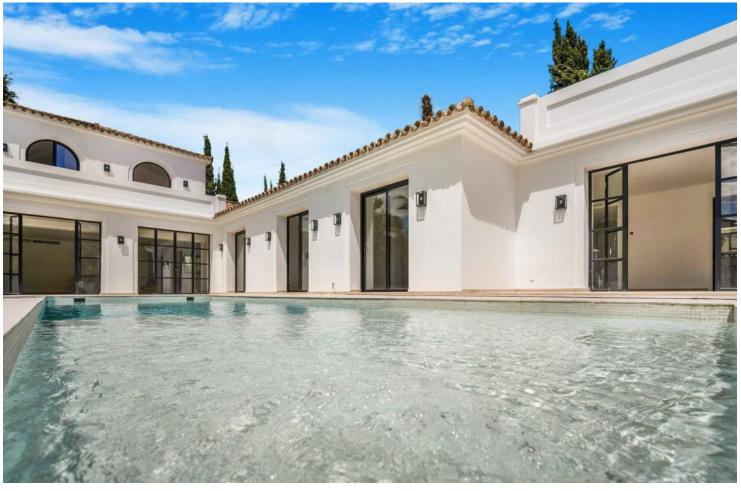

## Long Term Rental - House - Aloha 15.000€ / Month

Aloha House

6

5

449 m2

1000 m2

Completely renovated Mediterranean-style villa located in Nueva Andalucía, one of the most sought-after areas of Marbella. Known for its exclusivity and proximity to the most prestigious golf courses and the best leisure activities the Costa del Sol has to offer, this two-story villa on a 1000 m2 plot exudes luxury and spaciousness. With open spaces and large windows to maximize outdoor views, the property features 6 bedrooms and 5 bathrooms, making it an ideal residence for a large family or for hosting guests. The design emphasizes privacy and comfort, with bedrooms offering serene views and bathrooms equipped with high-quality fixtures. The jewel of this villa is its private pool and beautiful garden, adding a unique and elegant element to the property, enhancing the outdoor space for maximum relaxation for its future owners. The open-plan kitchen seamlessly merges with a spacious dining and living area, creating a fluid living space that is both functional and aesthetically pleasing, along with large sliding doors that open to a well-maintained garden, perfect for outdoor dining and enjoying with family and friends. Situated in the heart of the Golf Valley, the villa is just steps away from the best golf courses. This proximity to such renowned golf clubs underscores the property's appeal to golf enthusiasts and those who enjoy an exclusive lifestyle. Additionally, its closeness to Puerto Banús means that access to high-end shops, restaurants, and maritime activities is just a short drive away, combining convenience with luxury. Overall, this villa in Nueva Andalucía represents a blend of luxury, strategic location, and access to some of the best recreational facilities in Marbella, making it perfect for those seeking an exclusive lifestyle on the Costa del Sol.