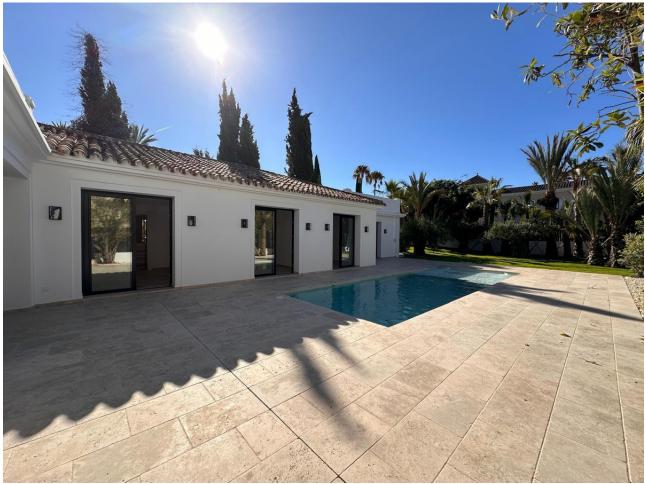

## Long Term Rental - House - Aloha 15.000€ / Month

Aloha House

6

5

449 m2

1000 m2

Completely renovated Mediterranean-style villa located in Nueva Andalucía, one of the most sought-after areas of Marbella. Known for its exclusivity and proximity to the most prestigious golf courses and the best leisure activities the Costa del Sol has to offer, this two-story villa on a 1000 m2 plot exudes luxury and spaciousness. With open spaces and large windows to maximize outdoor views, the property features 6 bedrooms and 5 bathrooms, making it an ideal residence for a large family or for hosting guests. The design emphasizes privacy and comfort, with bedrooms offering serene views and bathrooms equipped with high-quality fixtures. The jewel of this villa is its private pool and beautiful garden, adding a unique and elegant element to the property, enhancing the outdoor space for maximum relaxation for its future owners. The open-plan kitchen seamlessly merges with a spacious dining and living area, creating a fluid living space that is both functional and aesthetically pleasing, along with large sliding doors that open to a well-maintained garden, perfect for outdoor dining and enjoying with family and friends. Situated in the heart of the Golf Valley, the villa is just steps away from the best golf courses. This proximity to such renowned golf clubs underscores the property's appeal to golf enthusiasts and those who enjoy an exclusive lifestyle. Additionally, its closeness to Puerto Banús means that access to high-end shops, restaurants, and maritime activities is just a short drive away, combining convenience with luxury. Overall, this villa in Nueva Andalucía represents a blend of luxury, strategic location, and access to some of the best recreational facilities in Marbella, making it perfect for those seeking an exclusive lifestyle on the Costa del Sol.