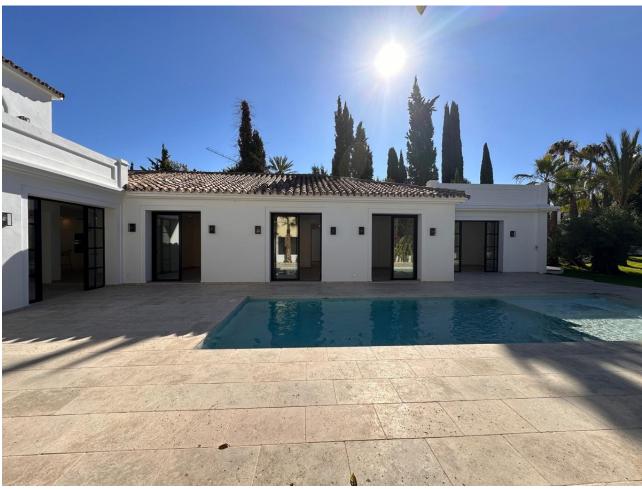

## Long Term Rental - House - Aloha 15.000€ / Month

Aloha House

6

5

449 m2

1000 m2

Completely renovated Mediterranean-style villa located in Nueva Andalucía, one of the most sought-after areas of Marbella. Known for its exclusivity and proximity to the most prestigious golf courses and the best leisure activities the Costa del Sol has to offer, this two-story villa on a 1000 m2 plot exudes luxury and spaciousness. With open spaces and large windows to maximize outdoor views, the property features 6 bedrooms and 5 bathrooms, making it an ideal residence for a large family or for hosting guests. The design emphasizes privacy and comfort, with bedrooms offering serene views and bathrooms equipped with high-quality fixtures. The jewel of this villa is its private pool and beautiful garden, adding a unique and elegant element to the property, enhancing the outdoor space for maximum relaxation for its future owners. The open-plan kitchen seamlessly merges with a spacious dining and living area, creating a fluid living space that is both functional and aesthetically pleasing, along with large sliding doors that open to a well-maintained garden, perfect for outdoor dining and enjoying with family and friends. Situated in the heart of the Golf Valley, the villa is just steps away from the best golf courses. This proximity to such renowned golf clubs underscores the property's appeal to golf enthusiasts and those who enjoy an exclusive lifestyle. Additionally, its closeness to Puerto Banús means that access to high-end shops, restaurants, and maritime activities is just a short drive away, combining convenience with luxury. Overall, this villa in Nueva Andalucía represents a blend of luxury, strategic location, and access to some of the best recreational facilities in Marbella, making it perfect for those seeking an exclusive lifestyle on the Costa del Sol.