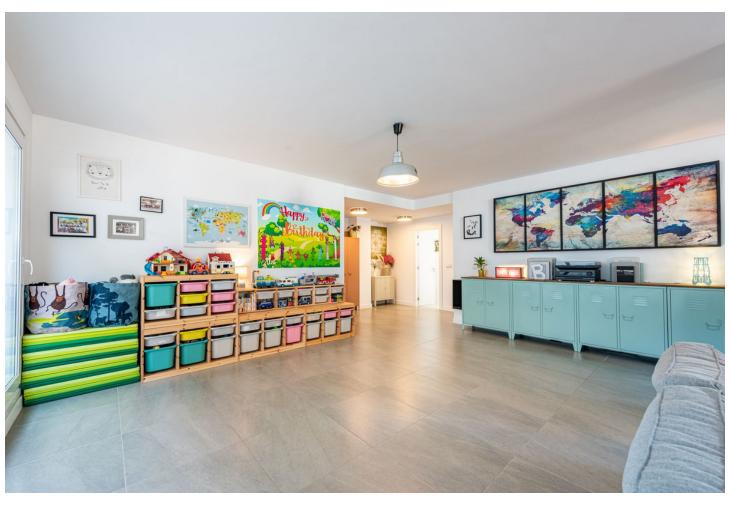

## Long Term Rental - Apartment - Benahavís 2.800€ / Month

Benahavís Apartment

3

2

229 m2

Spectacular ground floor duplex flat located in the exclusive gated community of Riverside, in the village of Benahavís, a secure environment where residents enjoy peace and privacy. One of the most outstanding features of this development is its impressive swimming pool, ideal for enjoying the sun and the beauty of the area. The flat is an example of spaciousness and sophistication. It has three spacious bedrooms, including an elegant master bedroom with en-suite bathroom. The open concept living room connects seamlessly with the kitchen and features double height ceilings, creating a spacious and welcoming ambience. In the basement, residents will find a spacious entertainment area, ideal for hosting events or use as a recreational area. In addition, there is a practical laundry room, a guest toilet and a large storage room, adding functionality to the space. The exterior of the property is not to be outdone, offering spacious outdoor and indoor areas with plenty of privacy. A 48 square metre terrace complements the outdoor living experience. Just a 15-minute drive to the beach, 20 minutes to Puerto Banús and 25 minutes to Marbella, residents have access to the vibrant lifestyle and amenities that these iconic destinations have to offer. For those travelling, Malaga airport is just 45 minutes away, ensuring easy access for residents and visitors alike.