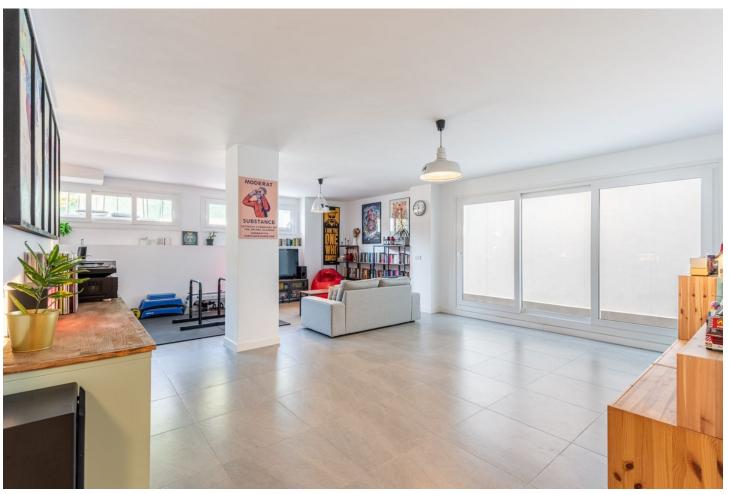

## Long Term Rental - Apartment - Benahavís 2.800€ / Month

Benahavís Apartment

3

2

229 m2

Spectacular ground floor duplex flat located in the exclusive gated community of Riverside, in the village of Benahavís, a secure environment where residents enjoy peace and privacy. One of the most outstanding features of this development is its impressive swimming pool, ideal for enjoying the sun and the beauty of the area. The flat is an example of spaciousness and sophistication. It has three spacious bedrooms, including an elegant master bedroom with en-suite bathroom. The open concept living room connects seamlessly with the kitchen and features double height ceilings, creating a spacious and welcoming ambience. In the basement, residents will find a spacious entertainment area, ideal for hosting events or use as a recreational area. In addition, there is a practical laundry room, a guest toilet and a large storage room, adding functionality to the space. The exterior of the property is not to be outdone, offering spacious outdoor and indoor areas with plenty of privacy. A 48 square metre terrace complements the outdoor living experience. Just a 15-minute drive to the beach, 20 minutes to Puerto Banús and 25 minutes to Marbella, residents have access to the vibrant lifestyle and amenities that these iconic destinations have to offer. For those travelling, Malaga airport is just 45 minutes away, ensuring easy access for residents and visitors alike.