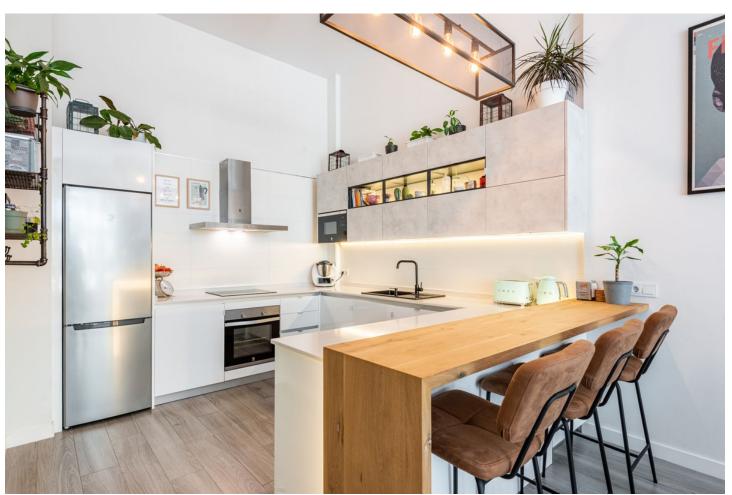

## Long Term Rental - Apartment - Benahavís 2.800€ / Month

Benahavís Apartment

3

2

229 m2

Spectacular ground floor duplex flat located in the exclusive gated community of Riverside, in the village of Benahavís, a secure environment where residents enjoy peace and privacy. One of the most outstanding features of this development is its impressive swimming pool, ideal for enjoying the sun and the beauty of the area. The flat is an example of spaciousness and sophistication. It has three spacious bedrooms, including an elegant master bedroom with en-suite bathroom. The open concept living room connects seamlessly with the kitchen and features double height ceilings, creating a spacious and welcoming ambience. In the basement, residents will find a spacious entertainment area, ideal for hosting events or use as a recreational area. In addition, there is a practical laundry room, a guest toilet and a large storage room, adding functionality to the space. The exterior of the property is not to be outdone, offering spacious outdoor and indoor areas with plenty of privacy. A 48 square metre terrace complements the outdoor living experience. Just a 15-minute drive to the beach, 20 minutes to Puerto Banús and 25 minutes to Marbella, residents have access to the vibrant lifestyle and amenities that these iconic destinations have to offer. For those travelling, Malaga airport is just 45 minutes away, ensuring easy access for residents and visitors alike.