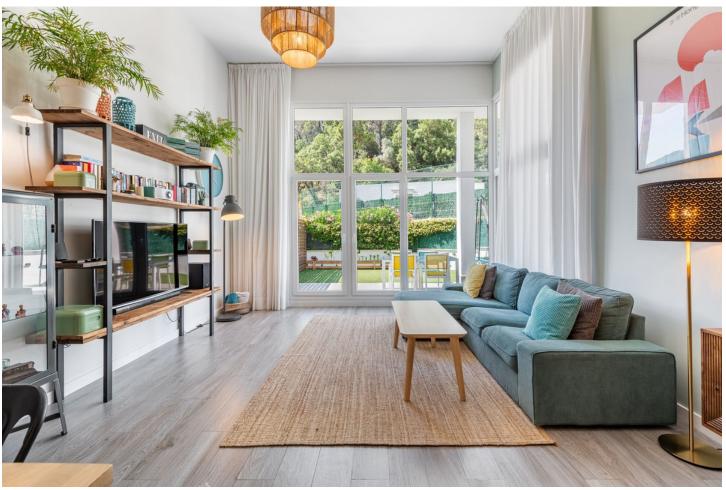

## Long Term Rental - Apartment - Benahavís 2.800€ / Month

Benahavís Apartment

3

2

229 m2

Spectacular ground floor duplex flat located in the exclusive gated community of Riverside, in the village of Benahavís, a secure environment where residents enjoy peace and privacy. One of the most outstanding features of this development is its impressive swimming pool, ideal for enjoying the sun and the beauty of the area. The flat is an example of spaciousness and sophistication. It has three spacious bedrooms, including an elegant master bedroom with en-suite bathroom. The open concept living room connects seamlessly with the kitchen and features double height ceilings, creating a spacious and welcoming ambience. In the basement, residents will find a spacious entertainment area, ideal for hosting events or use as a recreational area. In addition, there is a practical laundry room, a guest toilet and a large storage room, adding functionality to the space. The exterior of the property is not to be outdone, offering spacious outdoor and indoor areas with plenty of privacy. A 48 square metre terrace complements the outdoor living experience. Just a 15-minute drive to the beach, 20 minutes to Puerto Banús and 25 minutes to Marbella, residents have access to the vibrant lifestyle and amenities that these iconic destinations have to offer. For those travelling, Malaga airport is just 45 minutes away, ensuring easy access for residents and visitors alike.