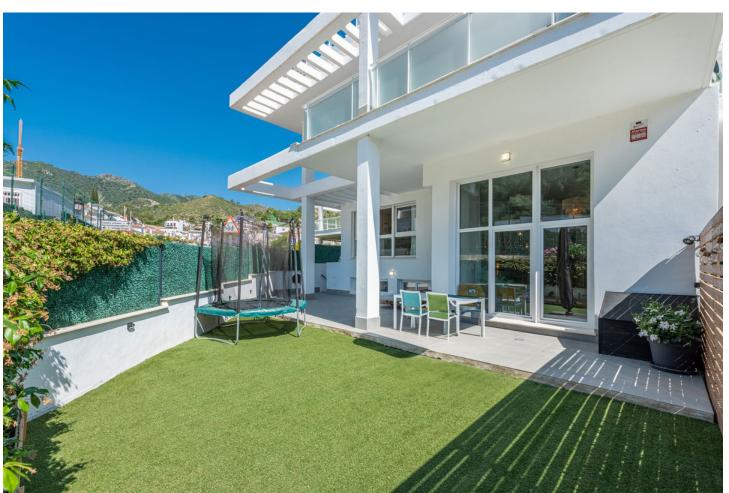

## Long Term Rental - Apartment - Benahavís 2.800€ / Month

Benahavís Apartment

3

2

229 m2

Spectacular ground floor duplex flat located in the exclusive gated community of Riverside, in the village of Benahavís, a secure environment where residents enjoy peace and privacy. One of the most outstanding features of this development is its impressive swimming pool, ideal for enjoying the sun and the beauty of the area. The flat is an example of spaciousness and sophistication. It has three spacious bedrooms, including an elegant master bedroom with en-suite bathroom. The open concept living room connects seamlessly with the kitchen and features double height ceilings, creating a spacious and welcoming ambience. In the basement, residents will find a spacious entertainment area, ideal for hosting events or use as a recreational area. In addition, there is a practical laundry room, a guest toilet and a large storage room, adding functionality to the space. The exterior of the property is not to be outdone, offering spacious outdoor and indoor areas with plenty of privacy. A 48 square metre terrace complements the outdoor living experience. Just a 15-minute drive to the beach, 20 minutes to Puerto Banús and 25 minutes to Marbella, residents have access to the vibrant lifestyle and amenities that these iconic destinations have to offer. For those travelling, Malaga airport is just 45 minutes away, ensuring easy access for residents and visitors alike.