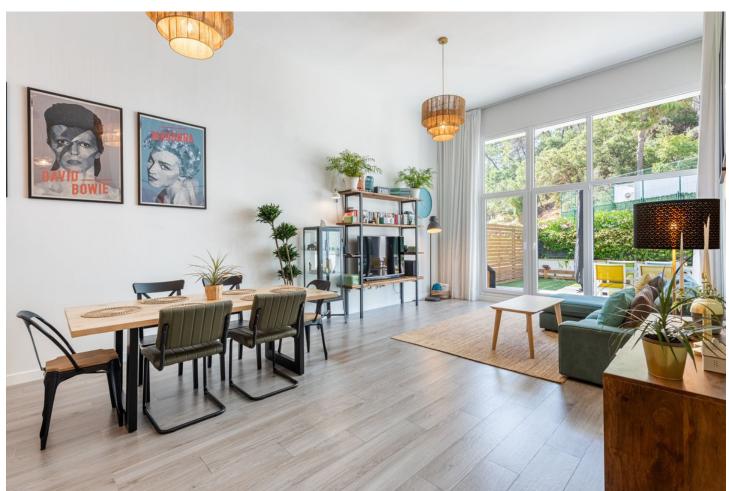

## Long Term Rental - Apartment - Benahavís 2.800€ / Month

Benahavís Apartment

3

2

229 m2

Spectacular ground floor duplex flat located in the exclusive gated community of Riverside, in the village of Benahavís, a secure environment where residents enjoy peace and privacy. One of the most outstanding features of this development is its impressive swimming pool, ideal for enjoying the sun and the beauty of the area. The flat is an example of spaciousness and sophistication. It has three spacious bedrooms, including an elegant master bedroom with en-suite bathroom. The open concept living room connects seamlessly with the kitchen and features double height ceilings, creating a spacious and welcoming ambience. In the basement, residents will find a spacious entertainment area, ideal for hosting events or use as a recreational area. In addition, there is a practical laundry room, a guest toilet and a large storage room, adding functionality to the space. The exterior of the property is not to be outdone, offering spacious outdoor and indoor areas with plenty of privacy. A 48 square metre terrace complements the outdoor living experience. Just a 15-minute drive to the beach, 20 minutes to Puerto Banús and 25 minutes to Marbella, residents have access to the vibrant lifestyle and amenities that these iconic destinations have to offer. For those travelling, Malaga airport is just 45 minutes away, ensuring easy access for residents and visitors alike.