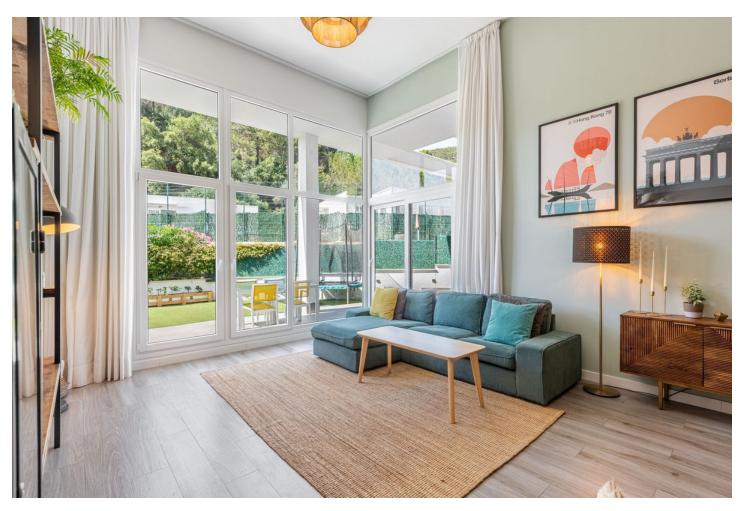

## Long Term Rental - Apartment - Benahavís 2.800€ / Month

Benahavís Apartment

3

2

229 m2

Spectacular ground floor duplex flat located in the exclusive gated community of Riverside, in the village of Benahavís, a secure environment where residents enjoy peace and privacy. One of the most outstanding features of this development is its impressive swimming pool, ideal for enjoying the sun and the beauty of the area. The flat is an example of spaciousness and sophistication. It has three spacious bedrooms, including an elegant master bedroom with en-suite bathroom. The open concept living room connects seamlessly with the kitchen and features double height ceilings, creating a spacious and welcoming ambience. In the basement, residents will find a spacious entertainment area, ideal for hosting events or use as a recreational area. In addition, there is a practical laundry room, a guest toilet and a large storage room, adding functionality to the space. The exterior of the property is not to be outdone, offering spacious outdoor and indoor areas with plenty of privacy. A 48 square metre terrace complements the outdoor living experience. Just a 15-minute drive to the beach, 20 minutes to Puerto Banús and 25 minutes to Marbella, residents have access to the vibrant lifestyle and amenities that these iconic destinations have to offer. For those travelling, Malaga airport is just 45 minutes away, ensuring easy access for residents and visitors alike.