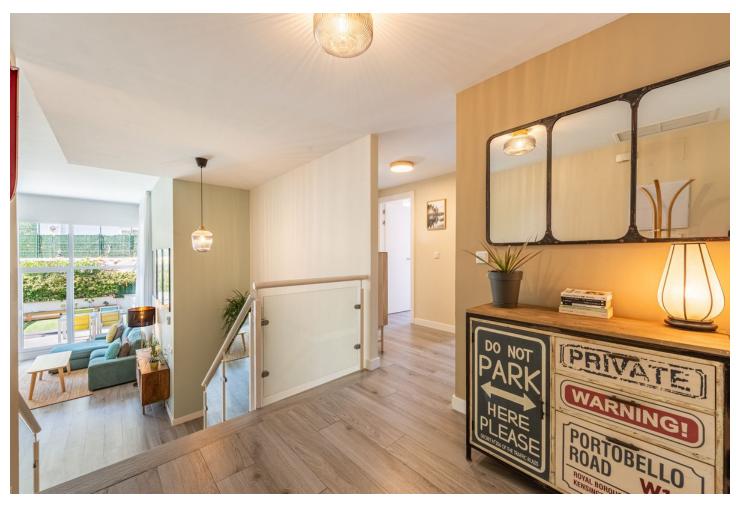

## Long Term Rental - Apartment - Benahavís 2.800€ / Month

Benahavís Apartment

3

2

229 m2

Spectacular ground floor duplex flat located in the exclusive gated community of Riverside, in the village of Benahavís, a secure environment where residents enjoy peace and privacy. One of the most outstanding features of this development is its impressive swimming pool, ideal for enjoying the sun and the beauty of the area. The flat is an example of spaciousness and sophistication. It has three spacious bedrooms, including an elegant master bedroom with en-suite bathroom. The open concept living room connects seamlessly with the kitchen and features double height ceilings, creating a spacious and welcoming ambience. In the basement, residents will find a spacious entertainment area, ideal for hosting events or use as a recreational area. In addition, there is a practical laundry room, a guest toilet and a large storage room, adding functionality to the space. The exterior of the property is not to be outdone, offering spacious outdoor and indoor areas with plenty of privacy. A 48 square metre terrace complements the outdoor living experience. Just a 15-minute drive to the beach, 20 minutes to Puerto Banús and 25 minutes to Marbella, residents have access to the vibrant lifestyle and amenities that these iconic destinations have to offer. For those travelling, Malaga airport is just 45 minutes away, ensuring easy access for residents and visitors alike.