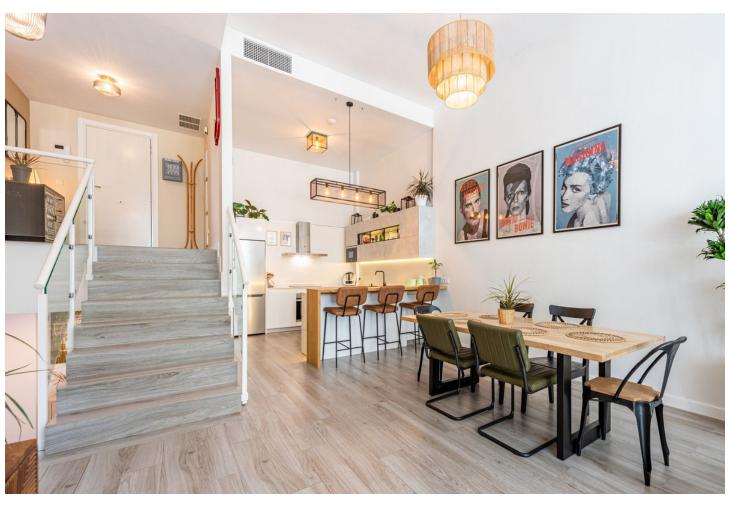

## Long Term Rental - Apartment - Benahavís 2.800€ / Month

Benahavís Apartment

3

2

229 m2

Spectacular ground floor duplex flat located in the exclusive gated community of Riverside, in the village of Benahavís, a secure environment where residents enjoy peace and privacy. One of the most outstanding features of this development is its impressive swimming pool, ideal for enjoying the sun and the beauty of the area. The flat is an example of spaciousness and sophistication. It has three spacious bedrooms, including an elegant master bedroom with en-suite bathroom. The open concept living room connects seamlessly with the kitchen and features double height ceilings, creating a spacious and welcoming ambience. In the basement, residents will find a spacious entertainment area, ideal for hosting events or use as a recreational area. In addition, there is a practical laundry room, a guest toilet and a large storage room, adding functionality to the space. The exterior of the property is not to be outdone, offering spacious outdoor and indoor areas with plenty of privacy. A 48 square metre terrace complements the outdoor living experience. Just a 15-minute drive to the beach, 20 minutes to Puerto Banús and 25 minutes to Marbella, residents have access to the vibrant lifestyle and amenities that these iconic destinations have to offer. For those travelling, Malaga airport is just 45 minutes away, ensuring easy access for residents and visitors alike.