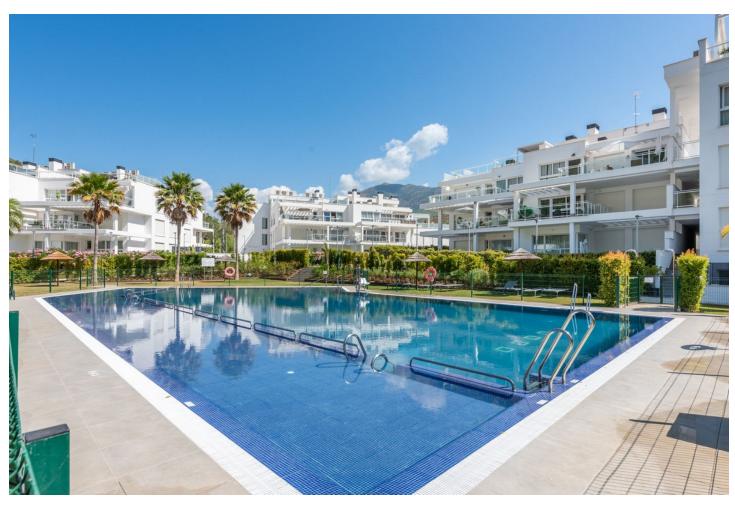

## Long Term Rental - Apartment - Benahavís 2.800€ / Month

Benahavís Apartment

3

2

229 m2

Spectacular ground floor duplex flat located in the exclusive gated community of Riverside, in the village of Benahavís, a secure environment where residents enjoy peace and privacy. One of the most outstanding features of this development is its impressive swimming pool, ideal for enjoying the sun and the beauty of the area. The flat is an example of spaciousness and sophistication. It has three spacious bedrooms, including an elegant master bedroom with en-suite bathroom. The open concept living room connects seamlessly with the kitchen and features double height ceilings, creating a spacious and welcoming ambience. In the basement, residents will find a spacious entertainment area, ideal for hosting events or use as a recreational area. In addition, there is a practical laundry room, a guest toilet and a large storage room, adding functionality to the space. The exterior of the property is not to be outdone, offering spacious outdoor and indoor areas with plenty of privacy. A 48 square metre terrace complements the outdoor living experience. Just a 15-minute drive to the beach, 20 minutes to Puerto Banús and 25 minutes to Marbella, residents have access to the vibrant lifestyle and amenities that these iconic destinations have to offer. For those travelling, Malaga airport is just 45 minutes away, ensuring easy access for residents and visitors alike.