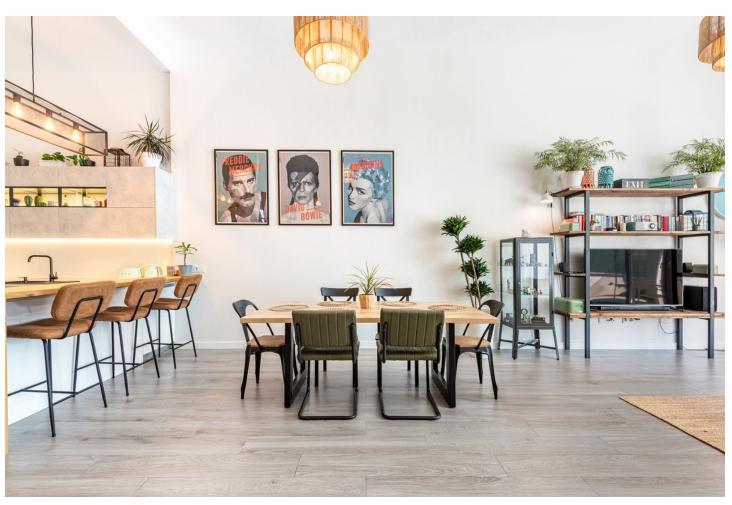

## Long Term Rental - Apartment - Benahavís 2.800€ / Month

Benahavís Apartment

3

2

229 m2

Spectacular ground floor duplex flat located in the exclusive gated community of Riverside, in the village of Benahavís, a secure environment where residents enjoy peace and privacy. One of the most outstanding features of this development is its impressive swimming pool, ideal for enjoying the sun and the beauty of the area. The flat is an example of spaciousness and sophistication. It has three spacious bedrooms, including an elegant master bedroom with en-suite bathroom. The open concept living room connects seamlessly with the kitchen and features double height ceilings, creating a spacious and welcoming ambience. In the basement, residents will find a spacious entertainment area, ideal for hosting events or use as a recreational area. In addition, there is a practical laundry room, a guest toilet and a large storage room, adding functionality to the space. The exterior of the property is not to be outdone, offering spacious outdoor and indoor areas with plenty of privacy. A 48 square metre terrace complements the outdoor living experience. Just a 15-minute drive to the beach, 20 minutes to Puerto Banús and 25 minutes to Marbella, residents have access to the vibrant lifestyle and amenities that these iconic destinations have to offer. For those travelling, Malaga airport is just 45 minutes away, ensuring easy access for residents and visitors alike.