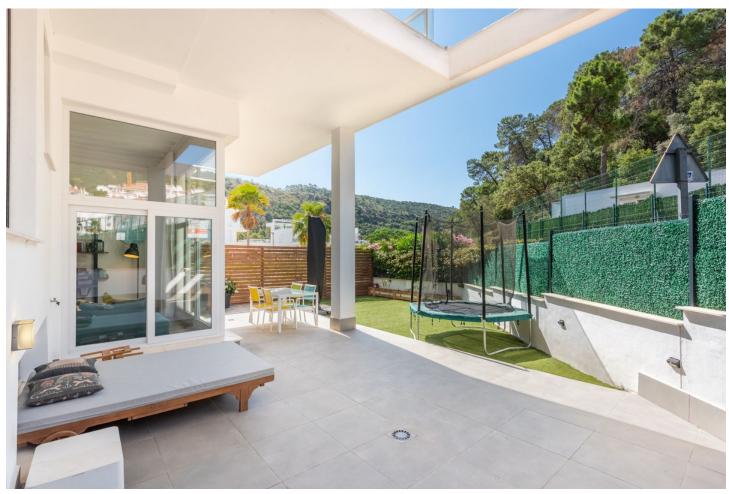

## Long Term Rental - Apartment - Benahavís 2.800€ / Month

Benahavís Apartment

3

2

229 m2

Spectacular ground floor duplex flat located in the exclusive gated community of Riverside, in the village of Benahavís, a secure environment where residents enjoy peace and privacy. One of the most outstanding features of this development is its impressive swimming pool, ideal for enjoying the sun and the beauty of the area. The flat is an example of spaciousness and sophistication. It has three spacious bedrooms, including an elegant master bedroom with en-suite bathroom. The open concept living room connects seamlessly with the kitchen and features double height ceilings, creating a spacious and welcoming ambience. In the basement, residents will find a spacious entertainment area, ideal for hosting events or use as a recreational area. In addition, there is a practical laundry room, a guest toilet and a large storage room, adding functionality to the space. The exterior of the property is not to be outdone, offering spacious outdoor and indoor areas with plenty of privacy. A 48 square metre terrace complements the outdoor living experience. Just a 15-minute drive to the beach, 20 minutes to Puerto Banús and 25 minutes to Marbella, residents have access to the vibrant lifestyle and amenities that these iconic destinations have to offer. For those travelling, Malaga airport is just 45 minutes away, ensuring easy access for residents and visitors alike.