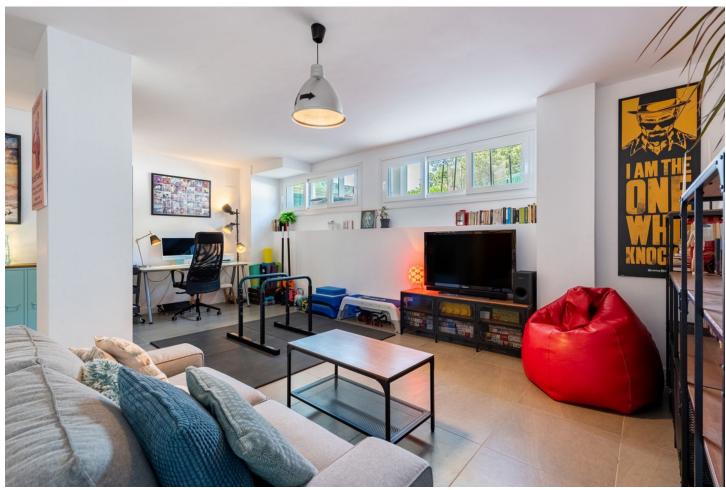

## Long Term Rental - Apartment - Benahavís 2.800€ / Month

Benahavís Apartment

3

2

229 m2

Spectacular ground floor duplex flat located in the exclusive gated community of Riverside, in the village of Benahavís, a secure environment where residents enjoy peace and privacy. One of the most outstanding features of this development is its impressive swimming pool, ideal for enjoying the sun and the beauty of the area. The flat is an example of spaciousness and sophistication. It has three spacious bedrooms, including an elegant master bedroom with en-suite bathroom. The open concept living room connects seamlessly with the kitchen and features double height ceilings, creating a spacious and welcoming ambience. In the basement, residents will find a spacious entertainment area, ideal for hosting events or use as a recreational area. In addition, there is a practical laundry room, a guest toilet and a large storage room, adding functionality to the space. The exterior of the property is not to be outdone, offering spacious outdoor and indoor areas with plenty of privacy. A 48 square metre terrace complements the outdoor living experience. Just a 15-minute drive to the beach, 20 minutes to Puerto Banús and 25 minutes to Marbella, residents have access to the vibrant lifestyle and amenities that these iconic destinations have to offer. For those travelling, Malaga airport is just 45 minutes away, ensuring easy access for residents and visitors alike.