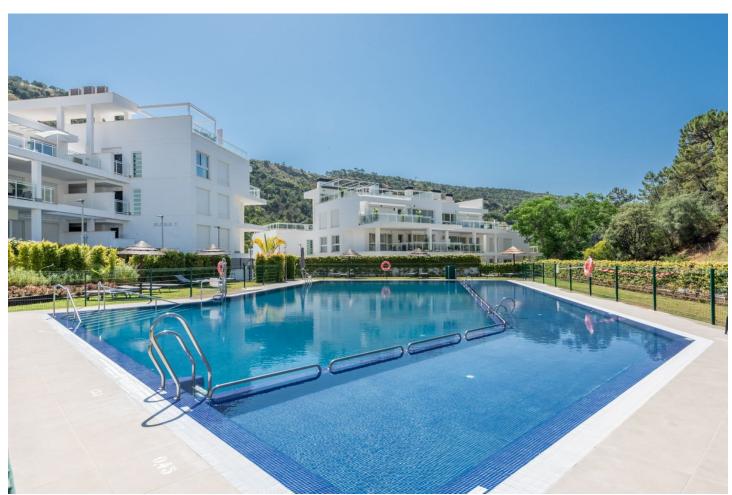

## Long Term Rental - Apartment - Benahavís 2.800€ / Month

Benahavís Apartment

3

2

229 m2

Spectacular ground floor duplex flat located in the exclusive gated community of Riverside, in the village of Benahavís, a secure environment where residents enjoy peace and privacy. One of the most outstanding features of this development is its impressive swimming pool, ideal for enjoying the sun and the beauty of the area. The flat is an example of spaciousness and sophistication. It has three spacious bedrooms, including an elegant master bedroom with en-suite bathroom. The open concept living room connects seamlessly with the kitchen and features double height ceilings, creating a spacious and welcoming ambience. In the basement, residents will find a spacious entertainment area, ideal for hosting events or use as a recreational area. In addition, there is a practical laundry room, a guest toilet and a large storage room, adding functionality to the space. The exterior of the property is not to be outdone, offering spacious outdoor and indoor areas with plenty of privacy. A 48 square metre terrace complements the outdoor living experience. Just a 15-minute drive to the beach, 20 minutes to Puerto Banús and 25 minutes to Marbella, residents have access to the vibrant lifestyle and amenities that these iconic destinations have to offer. For those travelling, Malaga airport is just 45 minutes away, ensuring easy access for residents and visitors alike.