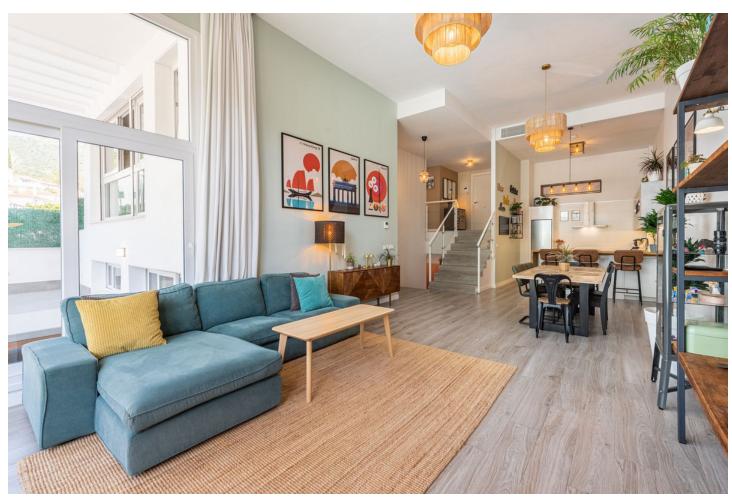

## Long Term Rental - Apartment - Benahavís 2.800€ / Month

Benahavís Apartment

3

2

229 m2

Spectacular ground floor duplex flat located in the exclusive gated community of Riverside, in the village of Benahavís, a secure environment where residents enjoy peace and privacy. One of the most outstanding features of this development is its impressive swimming pool, ideal for enjoying the sun and the beauty of the area. The flat is an example of spaciousness and sophistication. It has three spacious bedrooms, including an elegant master bedroom with en-suite bathroom. The open concept living room connects seamlessly with the kitchen and features double height ceilings, creating a spacious and welcoming ambience. In the basement, residents will find a spacious entertainment area, ideal for hosting events or use as a recreational area. In addition, there is a practical laundry room, a guest toilet and a large storage room, adding functionality to the space. The exterior of the property is not to be outdone, offering spacious outdoor and indoor areas with plenty of privacy. A 48 square metre terrace complements the outdoor living experience. Just a 15-minute drive to the beach, 20 minutes to Puerto Banús and 25 minutes to Marbella, residents have access to the vibrant lifestyle and amenities that these iconic destinations have to offer. For those travelling, Malaga airport is just 45 minutes away, ensuring easy access for residents and visitors alike.