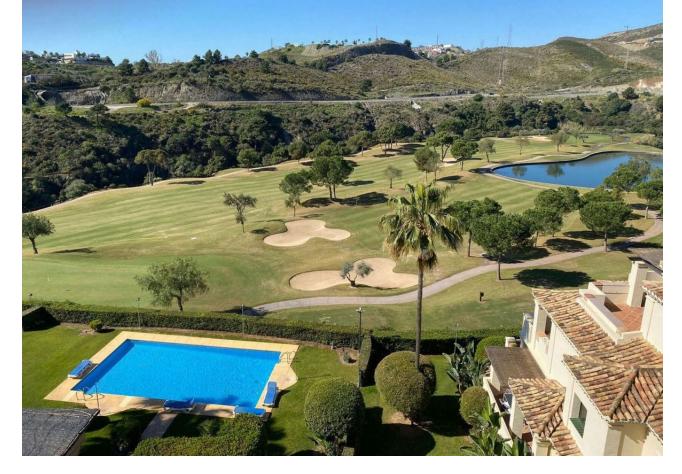

## Long Term Rental - Apartment - Benahavís 4.000€ / Month

Benahavís Apartment

3

2

155 m<sup>2</sup>

Can be rented until 30/06/25 Stunning Duplex Penthouse in Capanes del Golf - Your Dream Home Awaits! Property Overview: Welcome to your perfect oasis in Capanes del Golf, a luxurious Andalucian style development nestled within the prestigious El Higueral Golf Course in Benahavís. This modern and beautifully furnished duplex penthouse offers an exceptional living experience, featuring 3 bedrooms, 2 bathrooms, and 1 WC. With a south-west orientation, you'll enjoy breathtaking views of the lush tropical gardens and the magnificent golf course. Amenities and Features: This exclusive property comes with a host of desirable amenities, making it an ideal choice for long-term living. You will have your own garage place for convenient parking, and the development boasts 24-hour security, ensuring a safe and secure environment for you and your loved ones. Indulge in Luxurious Communal Facilities: Capanes del Golf goes above and beyond in offering an array of outstanding communal facilities. You will have access to an indoor heated pool, a fully-equipped gym to keep yourself fit, and a relaxing sauna to unwind after a long day. Additionally, the development boasts three outdoor pools, where you can bask in the warm Mediterranean sun and take refreshing dips whenever you desire. Don't miss this incredible opportunity to live in one of the most desirable areas of Benahavís. Whether you are a golf enthusiast or simply seeking an elegant and luxurious living experience, Capanes del Golf has it all.