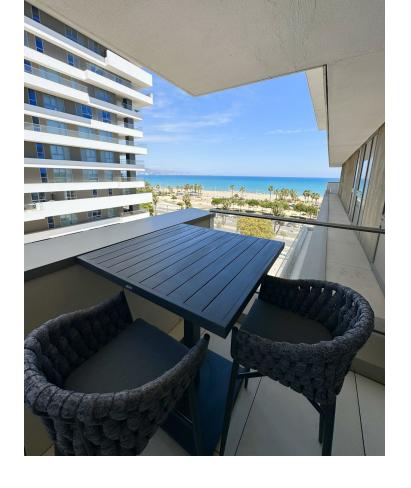

## Long Term Rental - Apartment - Málaga 2.600€ / Month

Málaga Apartment

1

2

60 m2

MALAGA BEACHFRONT - UNIQUE & EXCLUSIVE BRAND NEW APARTMENT FOR LONG TERM RENT. Available immediately - November 2024 These towers are the new icon of Malaga City - 3 towers each of 71 luxury beachfront homes with direct sea views. It is a brand new construction, with 2 of the towers having completed in January 2024. This brand new 1 bedroom apartment is situated in the middle tower with the highest qualities. It has just been completely furnished with brand new stylish furniture. The apartment features: Direct sea views from the terrace. Living / dining room, kitchen with quality Miele appliances, utility room with Miele washing machine and separate drying machine, bathroom with walk in shower, separate guest toilet. All rooms (except the bathrooms) lead out to the terrace. Domotic system to control the air conditioning / lighting / blinds etc. Parking underground for 1 car and a storage room, ideal to store bikes and beach equipment. TOP QUALITY FACILITIES Indoor /outdoor pool (climate controlled), Fully equipped gym with all the latest techno gym machinery High spec SPA facilities, indoor SPA pool. Roof top area featuring: infinity pool, gastro bar, sun bathing area & the best views in Malaga! 24 hour consierge situated at the reception desk as you enter the building. Be the first person to live in this brand new top quality apartment! Please ask us for videos.