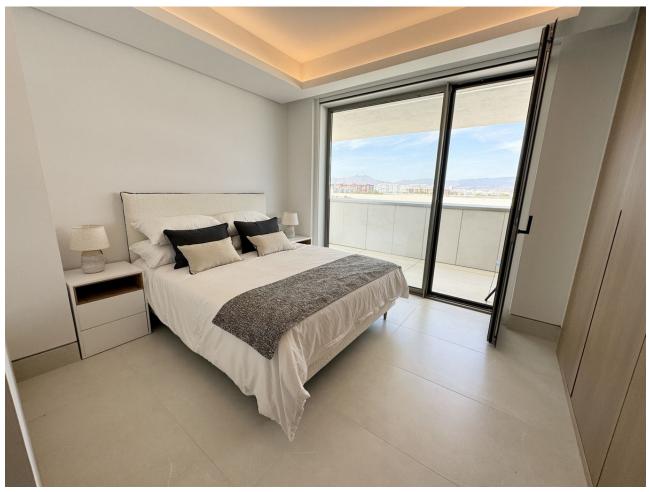

## Long Term Rental - Apartment - Málaga 2.600€ / Month

Málaga Apartment

1

2

60 m2

MALAGA BEACHFRONT - UNIQUE & EXCLUSIVE BRAND NEW APARTMENT FOR LONG TERM RENT. Available immediately - November 2024 These towers are the new icon of Malaga City - 3 towers each of 71 luxury beachfront homes with direct sea views. It is a brand new construction, with 2 of the towers having completed in January 2024. This brand new 1 bedroom apartment is situated in the middle tower with the highest qualities. It has just been completely furnished with brand new stylish furniture. The apartment features: Direct sea views from the terrace. Living / dining room, kitchen with quality Miele appliances, utility room with Miele washing machine and separate drying machine, bathroom with walk in shower, separate guest toilet. All rooms (except the bathrooms) lead out to the terrace. Domotic system to control the air conditioning / lighting / blinds etc. Parking underground for 1 car and a storage room, ideal to store bikes and beach equipment. TOP QUALITY FACILITIES Indoor /outdoor pool (climate controlled), Fully equipped gym with all the latest techno gym machinery High spec SPA facilities, indoor SPA pool. Roof top area featuring: infinity pool, gastro bar, sun bathing area & the best views in Malaga! 24 hour consierge situated at the reception desk as you enter the building. Be the first person to live in this brand new top quality apartment! Please ask us for videos.