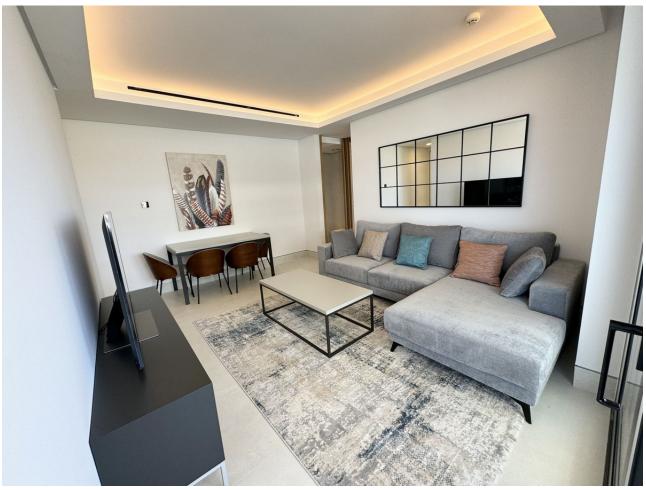

## Long Term Rental - Apartment - Málaga 2.600€ / Month

Málaga Apartment

1

2

60 m2

MALAGA BEACHFRONT - UNIQUE & EXCLUSIVE BRAND NEW APARTMENT FOR LONG TERM RENT. Available immediately - November 2024 These towers are the new icon of Malaga City - 3 towers each of 71 luxury beachfront homes with direct sea views. It is a brand new construction, with 2 of the towers having completed in January 2024. This brand new 1 bedroom apartment is situated in the middle tower with the highest qualities. It has just been completely furnished with brand new stylish furniture. The apartment features: Direct sea views from the terrace. Living / dining room, kitchen with quality Miele appliances, utility room with Miele washing machine and separate drying machine, bathroom with walk in shower, separate guest toilet. All rooms (except the bathrooms) lead out to the terrace. Domotic system to control the air conditioning / lighting / blinds etc. Parking underground for 1 car and a storage room, ideal to store bikes and beach equipment. TOP QUALITY FACILITIES Indoor /outdoor pool (climate controlled), Fully equipped gym with all the latest techno gym machinery High spec SPA facilities, indoor SPA pool. Roof top area featuring: infinity pool, gastro bar, sun bathing area & the best views in Malaga! 24 hour consierge situated at the reception desk as you enter the building. Be the first person to live in this brand new top quality apartment! Please ask us for videos.