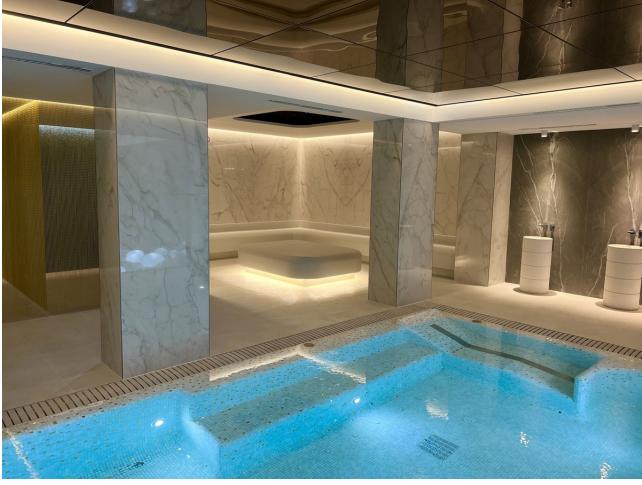

## Long Term Rental - Apartment - Málaga 2.600€ / Month

Málaga Apartment

1

2

60 m2

MALAGA BEACHFRONT - UNIQUE & EXCLUSIVE BRAND NEW APARTMENT FOR LONG TERM RENT. Available immediately - November 2024 These towers are the new icon of Malaga City - 3 towers each of 71 luxury beachfront homes with direct sea views. It is a brand new construction, with 2 of the towers having completed in January 2024. This brand new 1 bedroom apartment is situated in the middle tower with the highest qualities. It has just been completely furnished with brand new stylish furniture. The apartment features: Direct sea views from the terrace. Living / dining room, kitchen with quality Miele appliances, utility room with Miele washing machine and separate drying machine, bathroom with walk in shower, separate guest toilet. All rooms (except the bathrooms) lead out to the terrace. Domotic system to control the air conditioning / lighting / blinds etc. Parking underground for 1 car and a storage room, ideal to store bikes and beach equipment. TOP QUALITY FACILITIES Indoor /outdoor pool (climate controlled), Fully equipped gym with all the latest techno gym machinery High spec SPA facilities, indoor SPA pool. Roof top area featuring: infinity pool, gastro bar, sun bathing area & the best views in Malaga! 24 hour consierge situated at the reception desk as you enter the building. Be the first person to live in this brand new top quality apartment! Please ask us for videos.