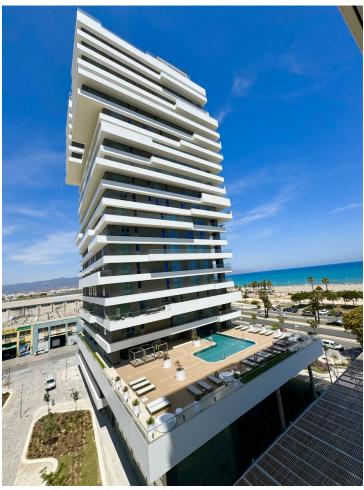

## Long Term Rental - Apartment - Málaga 2.600€ / Month

Málaga Apartment

1

2

60 m2

MALAGA BEACHFRONT - UNIQUE & EXCLUSIVE BRAND NEW APARTMENT FOR LONG TERM RENT. Available immediately - November 2024 These towers are the new icon of Malaga City - 3 towers each of 71 luxury beachfront homes with direct sea views. It is a brand new construction, with 2 of the towers having completed in January 2024. This brand new 1 bedroom apartment is situated in the middle tower with the highest qualities. It has just been completely furnished with brand new stylish furniture. The apartment features: Direct sea views from the terrace. Living / dining room, kitchen with quality Miele appliances, utility room with Miele washing machine and separate drying machine, bathroom with walk in shower, separate guest toilet. All rooms (except the bathrooms) lead out to the terrace. Domotic system to control the air conditioning / lighting / blinds etc. Parking underground for 1 car and a storage room, ideal to store bikes and beach equipment. TOP QUALITY FACILITIES Indoor /outdoor pool (climate controlled), Fully equipped gym with all the latest techno gym machinery High spec SPA facilities, indoor SPA pool. Roof top area featuring: infinity pool, gastro bar, sun bathing area & the best views in Malaga! 24 hour consierge situated at the reception desk as you enter the building. Be the first person to live in this brand new top quality apartment! Please ask us for videos.