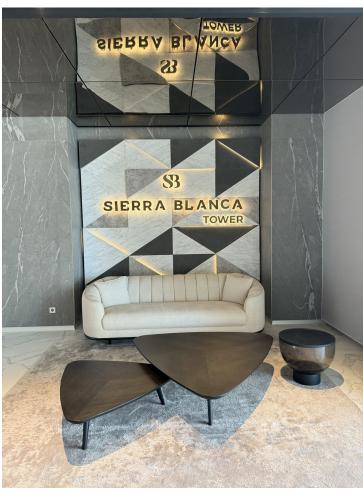

## Long Term Rental - Apartment - Málaga 2.600€ / Month

Málaga Apartment

1

2

60 m2

MALAGA BEACHFRONT - UNIQUE & EXCLUSIVE BRAND NEW APARTMENT FOR LONG TERM RENT. Available immediately - November 2024 These towers are the new icon of Malaga City - 3 towers each of 71 luxury beachfront homes with direct sea views. It is a brand new construction, with 2 of the towers having completed in January 2024. This brand new 1 bedroom apartment is situated in the middle tower with the highest qualities. It has just been completely furnished with brand new stylish furniture. The apartment features: Direct sea views from the terrace. Living / dining room, kitchen with quality Miele appliances, utility room with Miele washing machine and separate drying machine, bathroom with walk in shower, separate guest toilet. All rooms (except the bathrooms) lead out to the terrace. Domotic system to control the air conditioning / lighting / blinds etc. Parking underground for 1 car and a storage room, ideal to store bikes and beach equipment. TOP QUALITY FACILITIES Indoor /outdoor pool (climate controlled), Fully equipped gym with all the latest techno gym machinery High spec SPA facilities, indoor SPA pool. Roof top area featuring: infinity pool, gastro bar, sun bathing area & the best views in Malaga! 24 hour consierge situated at the reception desk as you enter the building. Be the first person to live in this brand new top quality apartment! Please ask us for videos.