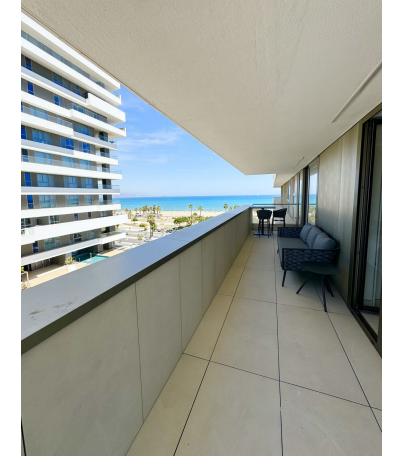

## Long Term Rental - Apartment - Málaga 2.600€ / Month

Málaga Apartment

1

2

60 m2

MALAGA BEACHFRONT - UNIQUE & EXCLUSIVE BRAND NEW APARTMENT FOR LONG TERM RENT. Available immediately - November 2024 These towers are the new icon of Malaga City - 3 towers each of 71 luxury beachfront homes with direct sea views. It is a brand new construction, with 2 of the towers having completed in January 2024. This brand new 1 bedroom apartment is situated in the middle tower with the highest qualities. It has just been completely furnished with brand new stylish furniture. The apartment features: Direct sea views from the terrace. Living / dining room, kitchen with quality Miele appliances, utility room with Miele washing machine and separate drying machine, bathroom with walk in shower, separate guest toilet. All rooms (except the bathrooms) lead out to the terrace. Domotic system to control the air conditioning / lighting / blinds etc. Parking underground for 1 car and a storage room, ideal to store bikes and beach equipment. TOP QUALITY FACILITIES Indoor /outdoor pool (climate controlled), Fully equipped gym with all the latest techno gym machinery High spec SPA facilities, indoor SPA pool. Roof top area featuring: infinity pool, gastro bar, sun bathing area & the best views in Malaga! 24 hour consierge situated at the reception desk as you enter the building. Be the first person to live in this brand new top quality apartment! Please ask us for videos.