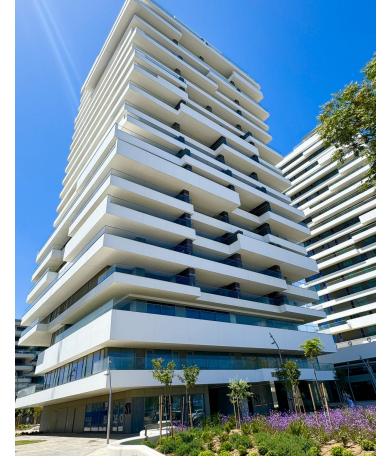

## Long Term Rental - Apartment - Málaga 2.600€ / Month

Málaga Apartment

1

2

60 m2

MALAGA BEACHFRONT - UNIQUE & EXCLUSIVE BRAND NEW APARTMENT FOR LONG TERM RENT. Available immediately - November 2024 These towers are the new icon of Malaga City - 3 towers each of 71 luxury beachfront homes with direct sea views. It is a brand new construction, with 2 of the towers having completed in January 2024. This brand new 1 bedroom apartment is situated in the middle tower with the highest qualities. It has just been completely furnished with brand new stylish furniture. The apartment features: Direct sea views from the terrace. Living / dining room, kitchen with quality Miele appliances, utility room with Miele washing machine and separate drying machine, bathroom with walk in shower, separate guest toilet. All rooms (except the bathrooms) lead out to the terrace. Domotic system to control the air conditioning / lighting / blinds etc. Parking underground for 1 car and a storage room, ideal to store bikes and beach equipment. TOP QUALITY FACILITIES Indoor /outdoor pool (climate controlled), Fully equipped gym with all the latest techno gym machinery High spec SPA facilities, indoor SPA pool. Roof top area featuring: infinity pool, gastro bar, sun bathing area & the best views in Malaga! 24 hour consierge situated at the reception desk as you enter the building. Be the first person to live in this brand new top quality apartment! Please ask us for videos.