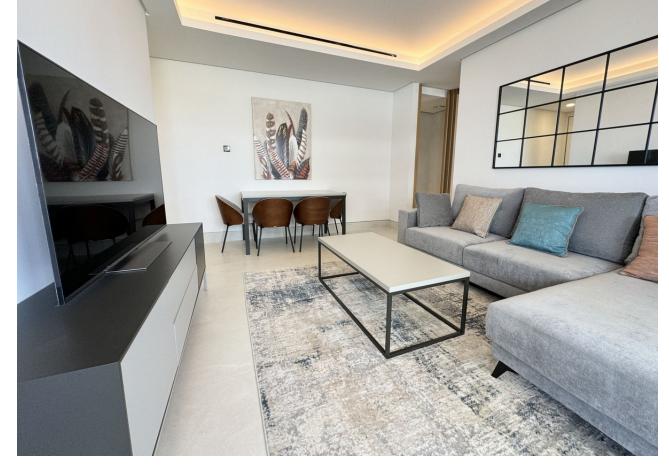

## Long Term Rental - Apartment - Málaga 2.600€ / Month

Málaga Apartment

1

2

60 m2

MALAGA BEACHFRONT - UNIQUE & EXCLUSIVE BRAND NEW APARTMENT FOR LONG TERM RENT. Available immediately - November 2024 These towers are the new icon of Malaga City - 3 towers each of 71 luxury beachfront homes with direct sea views. It is a brand new construction, with 2 of the towers having completed in January 2024. This brand new 1 bedroom apartment is situated in the middle tower with the highest qualities. It has just been completely furnished with brand new stylish furniture. The apartment features: Direct sea views from the terrace. Living / dining room, kitchen with quality Miele appliances, utility room with Miele washing machine and separate drying machine, bathroom with walk in shower, separate guest toilet. All rooms (except the bathrooms) lead out to the terrace. Domotic system to control the air conditioning / lighting / blinds etc. Parking underground for 1 car and a storage room, ideal to store bikes and beach equipment. TOP QUALITY FACILITIES Indoor /outdoor pool (climate controlled), Fully equipped gym with all the latest techno gym machinery High spec SPA facilities, indoor SPA pool. Roof top area featuring: infinity pool, gastro bar, sun bathing area & the best views in Malaga! 24 hour consierge situated at the reception desk as you enter the building. Be the first person to live in this brand new top quality apartment! Please ask us for videos.