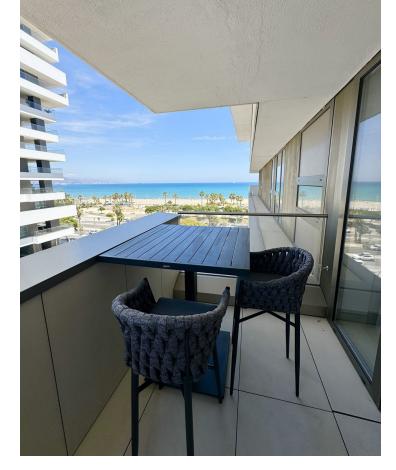

## Long Term Rental - Apartment - Málaga 2.600€ / Month

Málaga Apartment

1

2

60 m2

MALAGA BEACHFRONT - UNIQUE & EXCLUSIVE BRAND NEW APARTMENT FOR LONG TERM RENT. Available immediately - November 2024 These towers are the new icon of Malaga City - 3 towers each of 71 luxury beachfront homes with direct sea views. It is a brand new construction, with 2 of the towers having completed in January 2024. This brand new 1 bedroom apartment is situated in the middle tower with the highest qualities. It has just been completely furnished with brand new stylish furniture. The apartment features: Direct sea views from the terrace. Living / dining room, kitchen with quality Miele appliances, utility room with Miele washing machine and separate drying machine, bathroom with walk in shower, separate guest toilet. All rooms (except the bathrooms) lead out to the terrace. Domotic system to control the air conditioning / lighting / blinds etc. Parking underground for 1 car and a storage room, ideal to store bikes and beach equipment. TOP QUALITY FACILITIES Indoor /outdoor pool (climate controlled), Fully equipped gym with all the latest techno gym machinery High spec SPA facilities, indoor SPA pool. Roof top area featuring: infinity pool, gastro bar, sun bathing area & the best views in Malaga! 24 hour consierge situated at the reception desk as you enter the building. Be the first person to live in this brand new top quality apartment! Please ask us for videos.