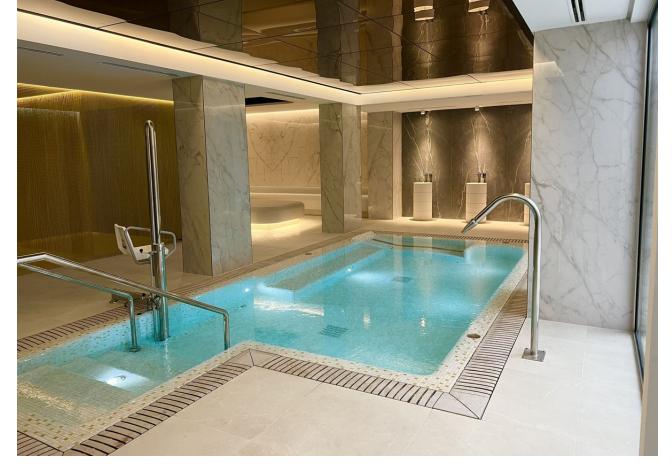

## Long Term Rental - Apartment - Málaga 2.600€ / Month

Málaga Apartment

1

2

60 m2

MALAGA BEACHFRONT - UNIQUE & EXCLUSIVE BRAND NEW APARTMENT FOR LONG TERM RENT. Available immediately - November 2024 These towers are the new icon of Malaga City - 3 towers each of 71 luxury beachfront homes with direct sea views. It is a brand new construction, with 2 of the towers having completed in January 2024. This brand new 1 bedroom apartment is situated in the middle tower with the highest qualities. It has just been completely furnished with brand new stylish furniture. The apartment features: Direct sea views from the terrace. Living / dining room, kitchen with quality Miele appliances, utility room with Miele washing machine and separate drying machine, bathroom with walk in shower, separate guest toilet. All rooms (except the bathrooms) lead out to the terrace. Domotic system to control the air conditioning / lighting / blinds etc. Parking underground for 1 car and a storage room, ideal to store bikes and beach equipment. TOP QUALITY FACILITIES Indoor /outdoor pool (climate controlled), Fully equipped gym with all the latest techno gym machinery High spec SPA facilities, indoor SPA pool. Roof top area featuring: infinity pool, gastro bar, sun bathing area & the best views in Malaga! 24 hour consierge situated at the reception desk as you enter the building. Be the first person to live in this brand new top quality apartment! Please ask us for videos.