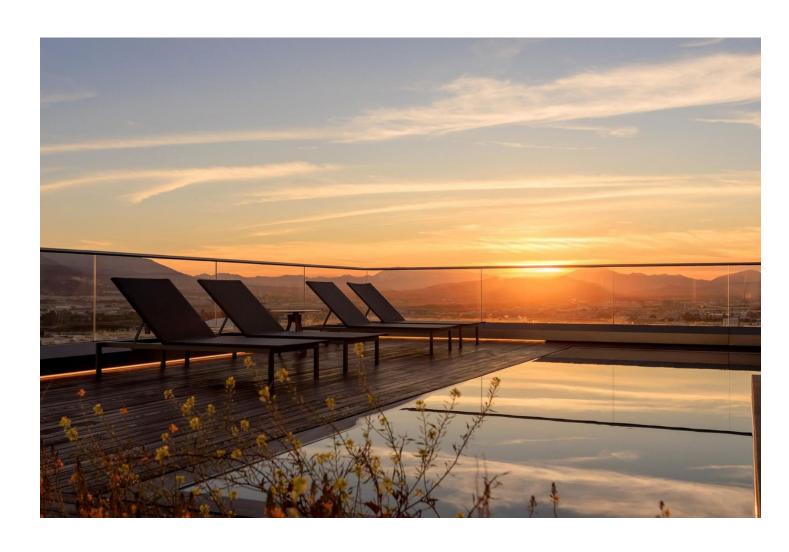

## Long Term Rental - Apartment - Málaga 2.600€ / Month

Málaga Apartment

1

2

60 m2

MALAGA BEACHFRONT - UNIQUE & EXCLUSIVE BRAND NEW APARTMENT FOR LONG TERM RENT. Available immediately - November 2024 These towers are the new icon of Malaga City - 3 towers each of 71 luxury beachfront homes with direct sea views. It is a brand new construction, with 2 of the towers having completed in January 2024. This brand new 1 bedroom apartment is situated in the middle tower with the highest qualities. It has just been completely furnished with brand new stylish furniture. The apartment features: Direct sea views from the terrace. Living / dining room, kitchen with quality Miele appliances, utility room with Miele washing machine and separate drying machine, bathroom with walk in shower, separate guest toilet. All rooms (except the bathrooms) lead out to the terrace. Domotic system to control the air conditioning / lighting / blinds etc. Parking underground for 1 car and a storage room, ideal to store bikes and beach equipment. TOP QUALITY FACILITIES Indoor /outdoor pool (climate controlled), Fully equipped gym with all the latest techno gym machinery High spec SPA facilities, indoor SPA pool. Roof top area featuring: infinity pool, gastro bar, sun bathing area & the best views in Malaga! 24 hour consierge situated at the reception desk as you enter the building. Be the first person to live in this brand new top quality apartment! Please ask us for videos.