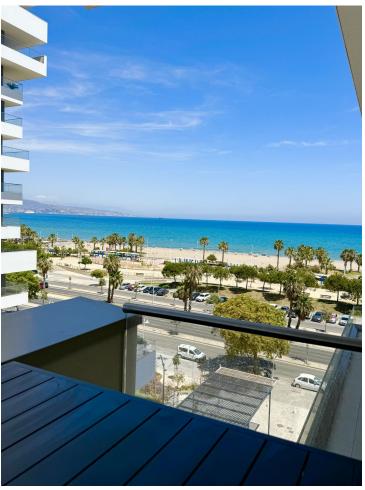

## Long Term Rental - Apartment - Málaga 2.600€ / Month

Málaga Apartment

1

2

60 m2

MALAGA BEACHFRONT - UNIQUE & EXCLUSIVE BRAND NEW APARTMENT FOR LONG TERM RENT. Available immediately - November 2024 These towers are the new icon of Malaga City - 3 towers each of 71 luxury beachfront homes with direct sea views. It is a brand new construction, with 2 of the towers having completed in January 2024. This brand new 1 bedroom apartment is situated in the middle tower with the highest qualities. It has just been completely furnished with brand new stylish furniture. The apartment features: Direct sea views from the terrace. Living / dining room, kitchen with quality Miele appliances, utility room with Miele washing machine and separate drying machine, bathroom with walk in shower, separate guest toilet. All rooms (except the bathrooms) lead out to the terrace. Domotic system to control the air conditioning / lighting / blinds etc. Parking underground for 1 car and a storage room, ideal to store bikes and beach equipment. TOP QUALITY FACILITIES Indoor /outdoor pool (climate controlled), Fully equipped gym with all the latest techno gym machinery High spec SPA facilities, indoor SPA pool. Roof top area featuring: infinity pool, gastro bar, sun bathing area & the best views in Malaga! 24 hour consierge situated at the reception desk as you enter the building. Be the first person to live in this brand new top quality apartment! Please ask us for videos.