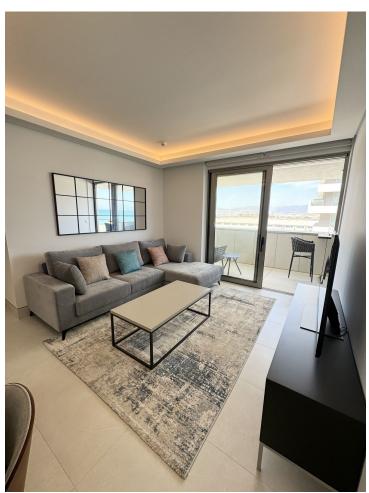

## Long Term Rental - Apartment - Málaga 2.600€ / Month

Málaga Apartment

1

2

60 m2

MALAGA BEACHFRONT - UNIQUE & EXCLUSIVE BRAND NEW APARTMENT FOR LONG TERM RENT. Available immediately - November 2024 These towers are the new icon of Malaga City - 3 towers each of 71 luxury beachfront homes with direct sea views. It is a brand new construction, with 2 of the towers having completed in January 2024. This brand new 1 bedroom apartment is situated in the middle tower with the highest qualities. It has just been completely furnished with brand new stylish furniture. The apartment features: Direct sea views from the terrace. Living / dining room, kitchen with quality Miele appliances, utility room with Miele washing machine and separate drying machine, bathroom with walk in shower, separate guest toilet. All rooms (except the bathrooms) lead out to the terrace. Domotic system to control the air conditioning / lighting / blinds etc. Parking underground for 1 car and a storage room, ideal to store bikes and beach equipment. TOP QUALITY FACILITIES Indoor /outdoor pool (climate controlled), Fully equipped gym with all the latest techno gym machinery High spec SPA facilities, indoor SPA pool. Roof top area featuring: infinity pool, gastro bar, sun bathing area & the best views in Malaga! 24 hour consierge situated at the reception desk as you enter the building. Be the first person to live in this brand new top quality apartment! Please ask us for videos.