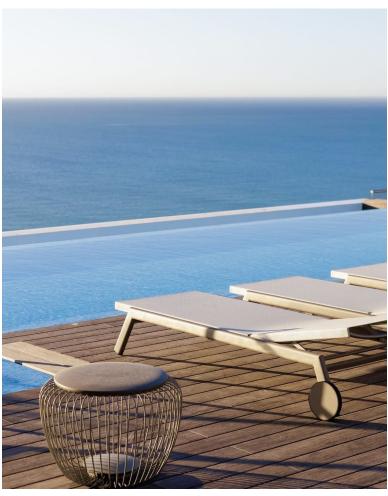

## Long Term Rental - Apartment - Málaga 2.600€ / Month

Málaga Apartment

1

2

60 m2

MALAGA BEACHFRONT - UNIQUE & EXCLUSIVE BRAND NEW APARTMENT FOR LONG TERM RENT. Available immediately - November 2024 These towers are the new icon of Malaga City - 3 towers each of 71 luxury beachfront homes with direct sea views. It is a brand new construction, with 2 of the towers having completed in January 2024. This brand new 1 bedroom apartment is situated in the middle tower with the highest qualities. It has just been completely furnished with brand new stylish furniture. The apartment features: Direct sea views from the terrace. Living / dining room, kitchen with quality Miele appliances, utility room with Miele washing machine and separate drying machine, bathroom with walk in shower, separate guest toilet. All rooms (except the bathrooms) lead out to the terrace. Domotic system to control the air conditioning / lighting / blinds etc. Parking underground for 1 car and a storage room, ideal to store bikes and beach equipment. TOP QUALITY FACILITIES Indoor /outdoor pool (climate controlled), Fully equipped gym with all the latest techno gym machinery High spec SPA facilities, indoor SPA pool. Roof top area featuring: infinity pool, gastro bar, sun bathing area & the best views in Malaga! 24 hour consierge situated at the reception desk as you enter the building. Be the first person to live in this brand new top quality apartment! Please ask us for videos.