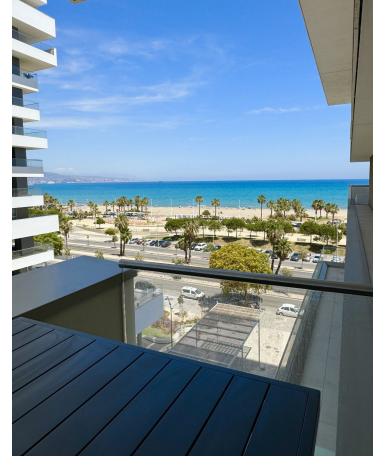

## Long Term Rental - Apartment - Málaga 2.600€ / Month

Málaga Apartment

1

2

60 m2

MALAGA BEACHFRONT - UNIQUE & EXCLUSIVE BRAND NEW APARTMENT FOR LONG TERM RENT. Available immediately - November 2024 These towers are the new icon of Malaga City - 3 towers each of 71 luxury beachfront homes with direct sea views. It is a brand new construction, with 2 of the towers having completed in January 2024. This brand new 1 bedroom apartment is situated in the middle tower with the highest qualities. It has just been completely furnished with brand new stylish furniture. The apartment features: Direct sea views from the terrace. Living / dining room, kitchen with quality Miele appliances, utility room with Miele washing machine and separate drying machine, bathroom with walk in shower, separate guest toilet. All rooms (except the bathrooms) lead out to the terrace. Domotic system to control the air conditioning / lighting / blinds etc. Parking underground for 1 car and a storage room, ideal to store bikes and beach equipment. TOP QUALITY FACILITIES Indoor /outdoor pool (climate controlled), Fully equipped gym with all the latest techno gym machinery High spec SPA facilities, indoor SPA pool. Roof top area featuring: infinity pool, gastro bar, sun bathing area & the best views in Malaga! 24 hour consierge situated at the reception desk as you enter the building. Be the first person to live in this brand new top quality apartment! Please ask us for videos.