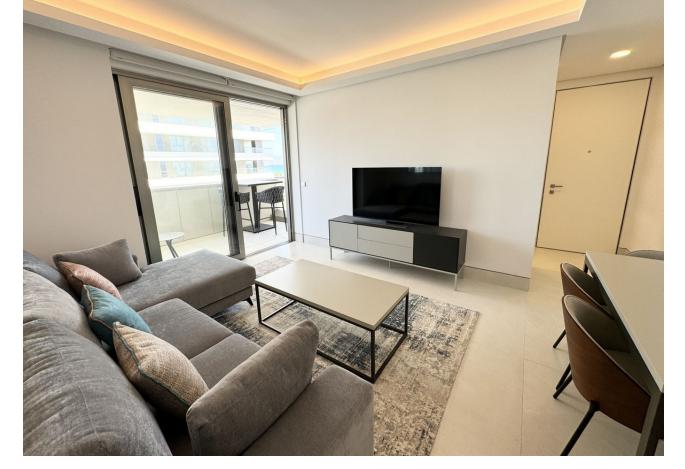

## Long Term Rental - Apartment - Málaga 2.600€ / Month

Málaga Apartment

1

2

60 m2

MALAGA BEACHFRONT - UNIQUE & EXCLUSIVE BRAND NEW APARTMENT FOR LONG TERM RENT. Available immediately - November 2024 These towers are the new icon of Malaga City - 3 towers each of 71 luxury beachfront homes with direct sea views. It is a brand new construction, with 2 of the towers having completed in January 2024. This brand new 1 bedroom apartment is situated in the middle tower with the highest qualities. It has just been completely furnished with brand new stylish furniture. The apartment features: Direct sea views from the terrace. Living / dining room, kitchen with quality Miele appliances, utility room with Miele washing machine and separate drying machine, bathroom with walk in shower, separate guest toilet. All rooms (except the bathrooms) lead out to the terrace. Domotic system to control the air conditioning / lighting / blinds etc. Parking underground for 1 car and a storage room, ideal to store bikes and beach equipment. TOP QUALITY FACILITIES Indoor /outdoor pool (climate controlled), Fully equipped gym with all the latest techno gym machinery High spec SPA facilities, indoor SPA pool. Roof top area featuring: infinity pool, gastro bar, sun bathing area & the best views in Malaga! 24 hour consierge situated at the reception desk as you enter the building. Be the first person to live in this brand new top quality apartment! Please ask us for videos.