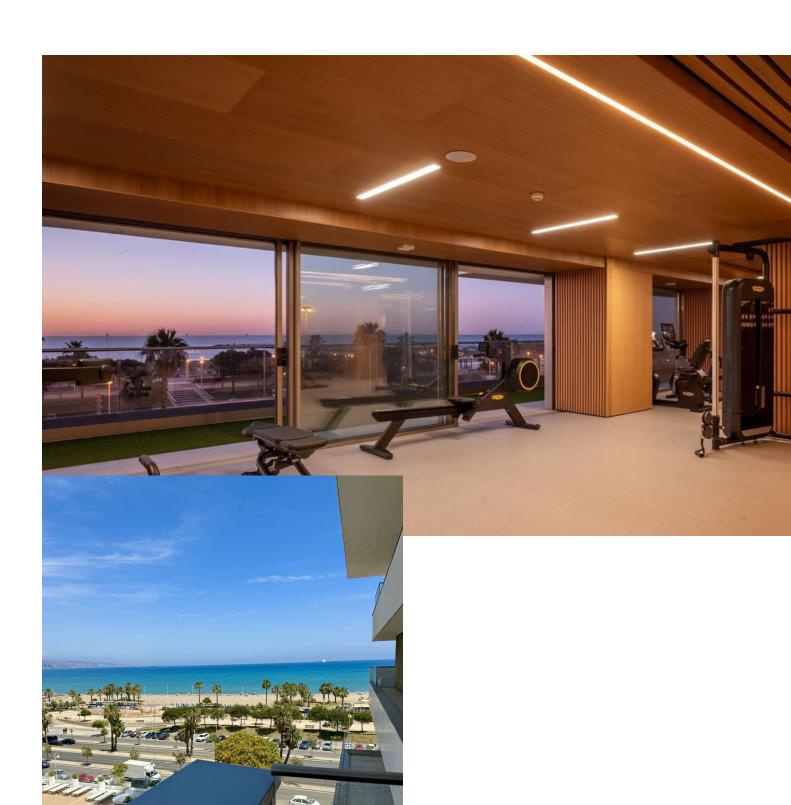

## Long Term Rental - Apartment - Málaga 2.600€ / Month

Málaga Apartment

1

2

60 m2

MALAGA BEACHFRONT - UNIQUE & EXCLUSIVE BRAND NEW APARTMENT FOR LONG TERM RENT. Available immediately - November 2024 These towers are the new icon of Malaga City - 3 towers each of 71 luxury beachfront homes with direct sea views. It is a brand new construction, with 2 of the towers having completed in January 2024. This brand new 1 bedroom apartment is situated in the middle tower with the highest qualities. It has just been completely furnished with brand new stylish furniture. The apartment features: Direct sea views from the terrace. Living / dining room, kitchen with quality Miele appliances, utility room with Miele washing machine and separate drying machine, bathroom with walk in shower, separate guest toilet. All rooms (except the bathrooms) lead out to the terrace. Domotic system to control the air conditioning / lighting / blinds etc. Parking underground for 1 car and a storage room, ideal to store bikes and beach equipment. TOP QUALITY FACILITIES Indoor /outdoor pool (climate controlled), Fully equipped gym with all the latest techno gym machinery High spec SPA facilities, indoor SPA pool. Roof top area featuring: infinity pool, gastro bar, sun bathing area & the best views in Malaga! 24 hour consierge situated at the reception desk as you enter the building. Be the first person to live in this brand new top quality apartment! Please ask us for videos.