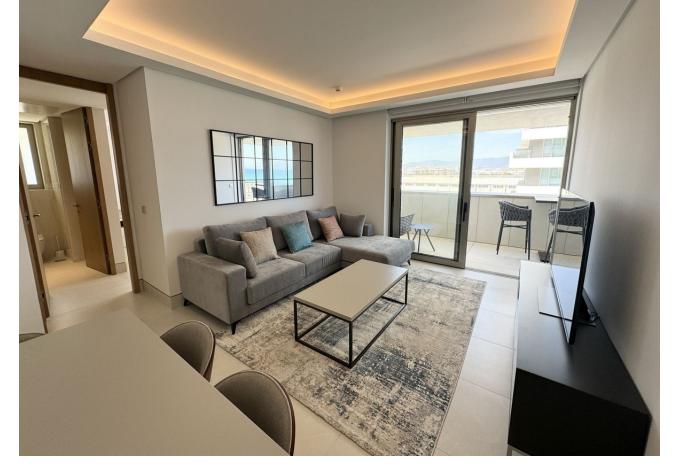

## Long Term Rental - Apartment - Málaga 2.600€ / Month

Málaga Apartment

1

2

60 m2

MALAGA BEACHFRONT - UNIQUE & EXCLUSIVE BRAND NEW APARTMENT FOR LONG TERM RENT. Available immediately - November 2024 These towers are the new icon of Malaga City - 3 towers each of 71 luxury beachfront homes with direct sea views. It is a brand new construction, with 2 of the towers having completed in January 2024. This brand new 1 bedroom apartment is situated in the middle tower with the highest qualities. It has just been completely furnished with brand new stylish furniture. The apartment features: Direct sea views from the terrace. Living / dining room, kitchen with quality Miele appliances, utility room with Miele washing machine and separate drying machine, bathroom with walk in shower, separate guest toilet. All rooms (except the bathrooms) lead out to the terrace. Domotic system to control the air conditioning / lighting / blinds etc. Parking underground for 1 car and a storage room, ideal to store bikes and beach equipment. TOP QUALITY FACILITIES Indoor /outdoor pool (climate controlled), Fully equipped gym with all the latest techno gym machinery High spec SPA facilities, indoor SPA pool. Roof top area featuring: infinity pool, gastro bar, sun bathing area & the best views in Malaga! 24 hour consierge situated at the reception desk as you enter the building. Be the first person to live in this brand new top quality apartment! Please ask us for videos.