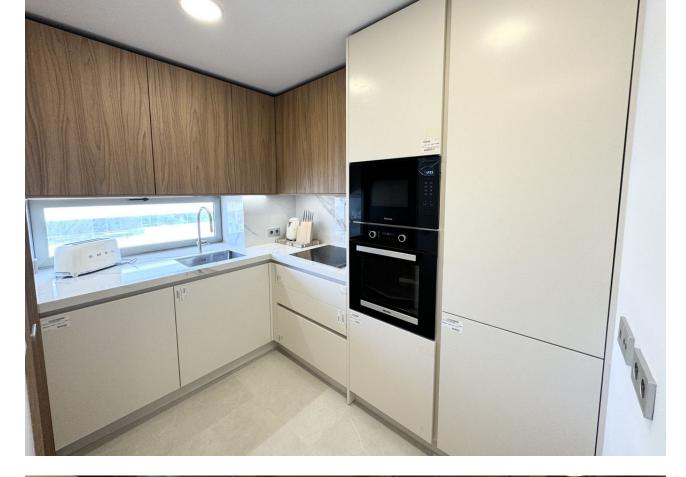

## Long Term Rental - Apartment - Málaga 2.600€ / Month

Málaga Apartment

1

2

60 m2

MALAGA BEACHFRONT - UNIQUE & EXCLUSIVE BRAND NEW APARTMENT FOR LONG TERM RENT. Available immediately - November 2024 These towers are the new icon of Malaga City - 3 towers each of 71 luxury beachfront homes with direct sea views. It is a brand new construction, with 2 of the towers having completed in January 2024. This brand new 1 bedroom apartment is situated in the middle tower with the highest qualities. It has just been completely furnished with brand new stylish furniture. The apartment features: Direct sea views from the terrace. Living / dining room, kitchen with quality Miele appliances, utility room with Miele washing machine and separate drying machine, bathroom with walk in shower, separate guest toilet. All rooms (except the bathrooms) lead out to the terrace. Domotic system to control the air conditioning / lighting / blinds etc. Parking underground for 1 car and a storage room, ideal to store bikes and beach equipment. TOP QUALITY FACILITIES Indoor /outdoor pool (climate controlled), Fully equipped gym with all the latest techno gym machinery High spec SPA facilities, indoor SPA pool. Roof top area featuring: infinity pool, gastro bar, sun bathing area & the best views in Malaga! 24 hour consierge situated at the reception desk as you enter the building. Be the first person to live in this brand new top quality apartment! Please ask us for videos.