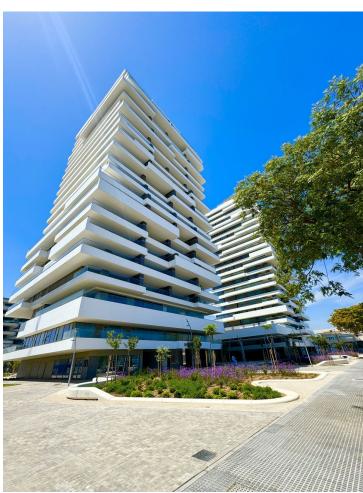

## Long Term Rental - Apartment - Málaga 2.600€ / Month

Málaga Apartment

1

2

60 m2

MALAGA BEACHFRONT - UNIQUE & EXCLUSIVE BRAND NEW APARTMENT FOR LONG TERM RENT. Available immediately - November 2024 These towers are the new icon of Malaga City - 3 towers each of 71 luxury beachfront homes with direct sea views. It is a brand new construction, with 2 of the towers having completed in January 2024. This brand new 1 bedroom apartment is situated in the middle tower with the highest qualities. It has just been completely furnished with brand new stylish furniture. The apartment features: Direct sea views from the terrace. Living / dining room, kitchen with quality Miele appliances, utility room with Miele washing machine and separate drying machine, bathroom with walk in shower, separate guest toilet. All rooms (except the bathrooms) lead out to the terrace. Domotic system to control the air conditioning / lighting / blinds etc. Parking underground for 1 car and a storage room, ideal to store bikes and beach equipment. TOP QUALITY FACILITIES Indoor /outdoor pool (climate controlled), Fully equipped gym with all the latest techno gym machinery High spec SPA facilities, indoor SPA pool. Roof top area featuring: infinity pool, gastro bar, sun bathing area & the best views in Malaga! 24 hour consierge situated at the reception desk as you enter the building. Be the first person to live in this brand new top quality apartment! Please ask us for videos.