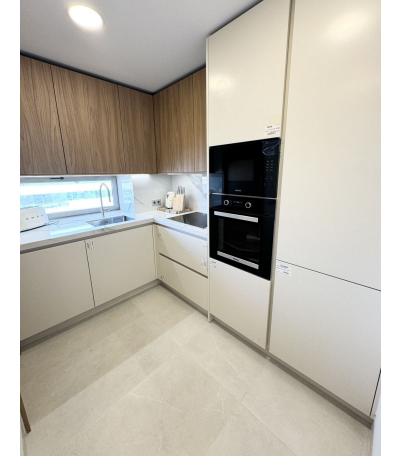

## Long Term Rental - Apartment - Málaga 2.600€ / Month

Málaga Apartment

1

2

60 m2

MALAGA BEACHFRONT - UNIQUE & EXCLUSIVE BRAND NEW APARTMENT FOR LONG TERM RENT. Available immediately - November 2024 These towers are the new icon of Malaga City - 3 towers each of 71 luxury beachfront homes with direct sea views. It is a brand new construction, with 2 of the towers having completed in January 2024. This brand new 1 bedroom apartment is situated in the middle tower with the highest qualities. It has just been completely furnished with brand new stylish furniture. The apartment features: Direct sea views from the terrace. Living / dining room, kitchen with quality Miele appliances, utility room with Miele washing machine and separate drying machine, bathroom with walk in shower, separate guest toilet. All rooms (except the bathrooms) lead out to the terrace. Domotic system to control the air conditioning / lighting / blinds etc. Parking underground for 1 car and a storage room, ideal to store bikes and beach equipment. TOP QUALITY FACILITIES Indoor /outdoor pool (climate controlled), Fully equipped gym with all the latest techno gym machinery High spec SPA facilities, indoor SPA pool. Roof top area featuring: infinity pool, gastro bar, sun bathing area & the best views in Malaga! 24 hour consierge situated at the reception desk as you enter the building. Be the first person to live in this brand new top quality apartment! Please ask us for videos.