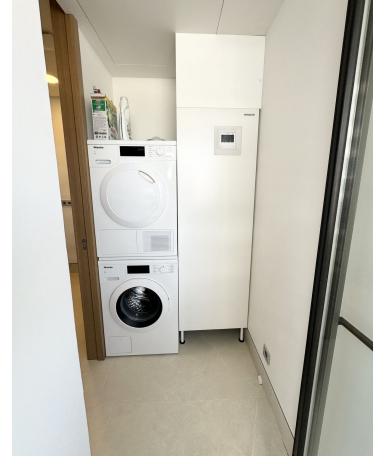

## Long Term Rental - Apartment - Málaga 2.600€ / Month

Málaga Apartment

1

2

60 m2

MALAGA BEACHFRONT - UNIQUE & EXCLUSIVE BRAND NEW APARTMENT FOR LONG TERM RENT. Available immediately - November 2024 These towers are the new icon of Malaga City - 3 towers each of 71 luxury beachfront homes with direct sea views. It is a brand new construction, with 2 of the towers having completed in January 2024. This brand new 1 bedroom apartment is situated in the middle tower with the highest qualities. It has just been completely furnished with brand new stylish furniture. The apartment features: Direct sea views from the terrace. Living / dining room, kitchen with quality Miele appliances, utility room with Miele washing machine and separate drying machine, bathroom with walk in shower, separate guest toilet. All rooms (except the bathrooms) lead out to the terrace. Domotic system to control the air conditioning / lighting / blinds etc. Parking underground for 1 car and a storage room, ideal to store bikes and beach equipment. TOP QUALITY FACILITIES Indoor /outdoor pool (climate controlled), Fully equipped gym with all the latest techno gym machinery High spec SPA facilities, indoor SPA pool. Roof top area featuring: infinity pool, gastro bar, sun bathing area & the best views in Malaga! 24 hour consierge situated at the reception desk as you enter the building. Be the first person to live in this brand new top quality apartment! Please ask us for videos.