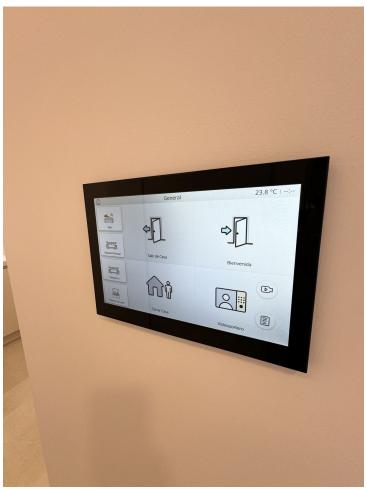

## Long Term Rental - Apartment - Málaga 2.600€ / Month

Málaga Apartment

1

2

60 m2

MALAGA BEACHFRONT - UNIQUE & EXCLUSIVE BRAND NEW APARTMENT FOR LONG TERM RENT. Available immediately - November 2024 These towers are the new icon of Malaga City - 3 towers each of 71 luxury beachfront homes with direct sea views. It is a brand new construction, with 2 of the towers having completed in January 2024. This brand new 1 bedroom apartment is situated in the middle tower with the highest qualities. It has just been completely furnished with brand new stylish furniture. The apartment features: Direct sea views from the terrace. Living / dining room, kitchen with quality Miele appliances, utility room with Miele washing machine and separate drying machine, bathroom with walk in shower, separate guest toilet. All rooms (except the bathrooms) lead out to the terrace. Domotic system to control the air conditioning / lighting / blinds etc. Parking underground for 1 car and a storage room, ideal to store bikes and beach equipment. TOP QUALITY FACILITIES Indoor /outdoor pool (climate controlled), Fully equipped gym with all the latest techno gym machinery High spec SPA facilities, indoor SPA pool. Roof top area featuring: infinity pool, gastro bar, sun bathing area & the best views in Malaga! 24 hour consierge situated at the reception desk as you enter the building. Be the first person to live in this brand new top quality apartment! Please ask us for videos.