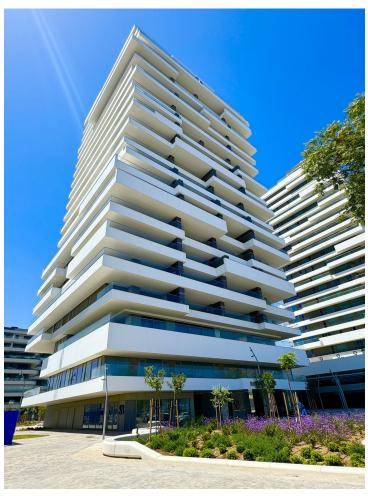

## Long Term Rental - Apartment - Málaga 2.600€ / Month

Málaga Apartment

1

2

60 m2

MALAGA BEACHFRONT - UNIQUE & EXCLUSIVE BRAND NEW APARTMENT FOR LONG TERM RENT. Available immediately - November 2024 These towers are the new icon of Malaga City - 3 towers each of 71 luxury beachfront homes with direct sea views. It is a brand new construction, with 2 of the towers having completed in January 2024. This brand new 1 bedroom apartment is situated in the middle tower with the highest qualities. It has just been completely furnished with brand new stylish furniture. The apartment features: Direct sea views from the terrace. Living / dining room, kitchen with quality Miele appliances, utility room with Miele washing machine and separate drying machine, bathroom with walk in shower, separate guest toilet. All rooms (except the bathrooms) lead out to the terrace. Domotic system to control the air conditioning / lighting / blinds etc. Parking underground for 1 car and a storage room, ideal to store bikes and beach equipment. TOP QUALITY FACILITIES Indoor /outdoor pool (climate controlled), Fully equipped gym with all the latest techno gym machinery High spec SPA facilities, indoor SPA pool. Roof top area featuring: infinity pool, gastro bar, sun bathing area & the best views in Malaga! 24 hour consierge situated at the reception desk as you enter the building. Be the first person to live in this brand new top quality apartment! Please ask us for videos.