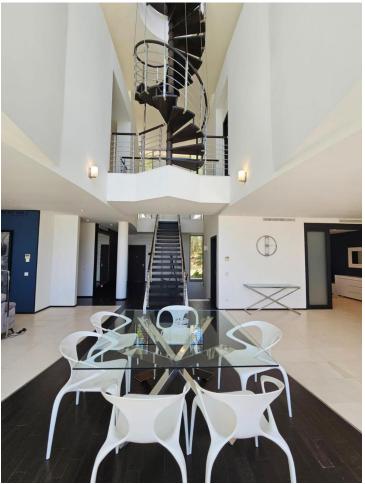

## Long Term Rental - House - Sierra Blanca 13.000€ / Month

Sierra Blanca House

5

5

744 m<sup>2</sup>

Total area of the house: 744m² 390m² built, 89m² of terraces, 42m² of porch, 66m² of garage, 37m² of storage room, and additionally, access to a walkable roof of 120m². This fantastic townhouse features 5 bedrooms, each with its own ensuite bathroom, and a guest toilet. Three of the bedrooms are located on the first floor, while two are on the ground floor. Additionally, the townhouse includes parking space for 3 cars (closed garage), air conditioning, underfloor heating throughout the house, an elevator, and panoramic sea views from the solarium. Located in Meisho Hills in Sierra Blanca, this townhouse is part of a gated community that offers various amenities for its residents, such as a gym, sauna, and Turkish bath. The community has 24-hour security, ensuring peace and safety. It also features a communal pool and an indoor pool for the residents' enjoyment. In summary, this fantastic townhouse in Meisho Hills offers 5 bedrooms with ensuite bathrooms, parking for 3 cars, and access to amenities such as a gym, sauna, and Turkish bath. It is part of a gated community with 24-hour security and features a communal pool and an indoor pool. With its comfortable living space and cozy terraces, this property is an excellent choice for those seeking a luxurious and convenient lifestyle in Sierra Blanca.