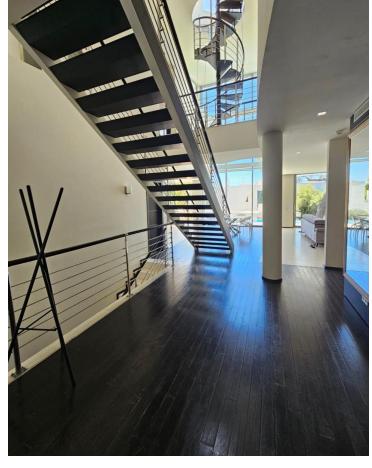

## Long Term Rental - House - Sierra Blanca 13.000€ / Month

Sierra Blanca House

5

5

744 m<sup>2</sup>

Total area of the house: 744m² 390m² built, 89m² of terraces, 42m² of porch, 66m² of garage, 37m² of storage room, and additionally, access to a walkable roof of 120m². This fantastic townhouse features 5 bedrooms, each with its own ensuite bathroom, and a guest toilet. Three of the bedrooms are located on the first floor, while two are on the ground floor. Additionally, the townhouse includes parking space for 3 cars (closed garage), air conditioning, underfloor heating throughout the house, an elevator, and panoramic sea views from the solarium. Located in Meisho Hills in Sierra Blanca, this townhouse is part of a gated community that offers various amenities for its residents, such as a gym, sauna, and Turkish bath. The community has 24-hour security, ensuring peace and safety. It also features a communal pool and an indoor pool for the residents' enjoyment. In summary, this fantastic townhouse in Meisho Hills offers 5 bedrooms with ensuite bathrooms, parking for 3 cars, and access to amenities such as a gym, sauna, and Turkish bath. It is part of a gated community with 24-hour security and features a communal pool and an indoor pool. With its comfortable living space and cozy terraces, this property is an excellent choice for those seeking a luxurious and convenient lifestyle in Sierra Blanca.