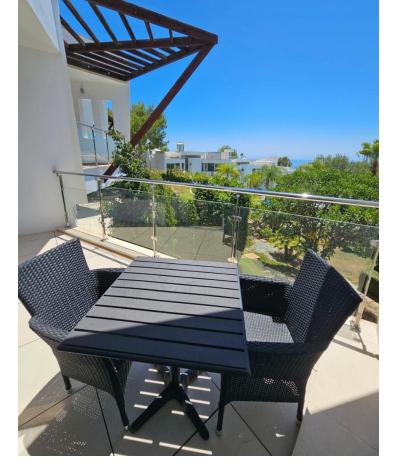

## Long Term Rental - House - Sierra Blanca 13.000€ / Month

Sierra Blanca House

5

5

744 m<sup>2</sup>

Total area of the house: 744m² 390m² built, 89m² of terraces, 42m² of porch, 66m² of garage, 37m² of storage room, and additionally, access to a walkable roof of 120m². This fantastic townhouse features 5 bedrooms, each with its own ensuite bathroom, and a guest toilet. Three of the bedrooms are located on the first floor, while two are on the ground floor. Additionally, the townhouse includes parking space for 3 cars (closed garage), air conditioning, underfloor heating throughout the house, an elevator, and panoramic sea views from the solarium. Located in Meisho Hills in Sierra Blanca, this townhouse is part of a gated community that offers various amenities for its residents, such as a gym, sauna, and Turkish bath. The community has 24-hour security, ensuring peace and safety. It also features a communal pool and an indoor pool for the residents' enjoyment. In summary, this fantastic townhouse in Meisho Hills offers 5 bedrooms with ensuite bathrooms, parking for 3 cars, and access to amenities such as a gym, sauna, and Turkish bath. It is part of a gated community with 24-hour security and features a communal pool and an indoor pool. With its comfortable living space and cozy terraces, this property is an excellent choice for those seeking a luxurious and convenient lifestyle in Sierra Blanca.