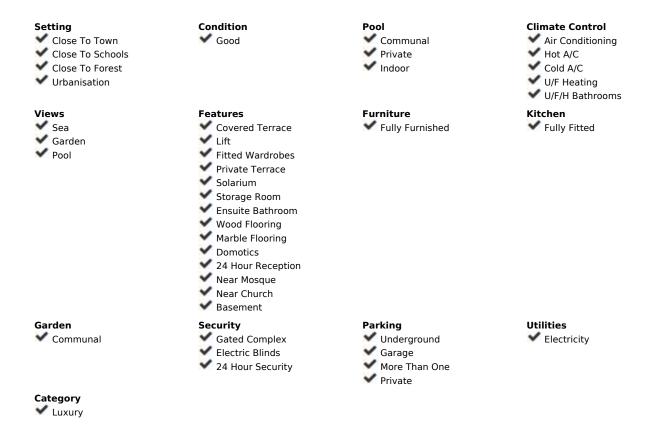

## Long Term Rental - House - Sierra Blanca 13.000€ / Month

Sierra Blanca House

5

5

744 m<sup>2</sup>

Total area of the house: 744m² 390m² built, 89m² of terraces, 42m² of porch, 66m² of garage, 37m² of storage room, and additionally, access to a walkable roof of 120m². This fantastic townhouse features 5 bedrooms, each with its own ensuite bathroom, and a guest toilet. Three of the bedrooms are located on the first floor, while two are on the ground floor. Additionally, the townhouse includes parking space for 3 cars (closed garage), air conditioning, underfloor heating throughout the house, an elevator, and panoramic sea views from the solarium. Located in Meisho Hills in Sierra Blanca, this townhouse is part of a gated community that offers various amenities for its residents, such as a gym, sauna, and Turkish bath. The community has 24-hour security, ensuring peace and safety. It also features a communal pool and an indoor pool for the residents' enjoyment. In summary, this fantastic townhouse in Meisho Hills offers 5 bedrooms with ensuite bathrooms, parking for 3 cars, and access to amenities such as a gym, sauna, and Turkish bath. It is part of a gated community with 24-hour security and features a communal pool and an indoor pool. With its comfortable living space and cozy terraces, this property is an excellent choice for those seeking a luxurious and convenient lifestyle in Sierra Blanca.