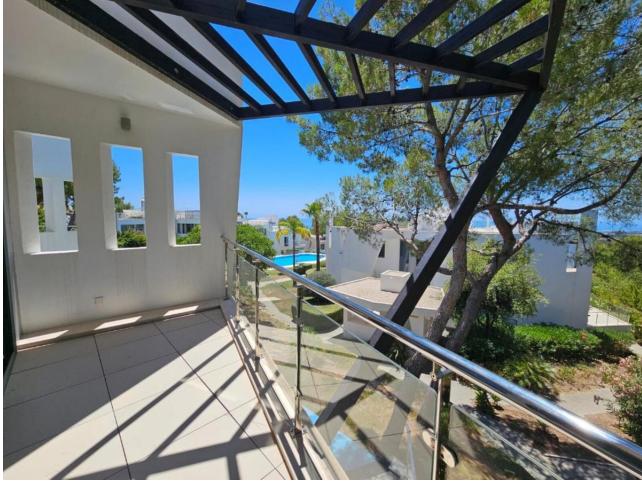

## Long Term Rental - House - Sierra Blanca 13.000€ / Month

Sierra Blanca House

5

5

744 m<sup>2</sup>

Total area of the house: 744m² 390m² built, 89m² of terraces, 42m² of porch, 66m² of garage, 37m² of storage room, and additionally, access to a walkable roof of 120m². This fantastic townhouse features 5 bedrooms, each with its own ensuite bathroom, and a guest toilet. Three of the bedrooms are located on the first floor, while two are on the ground floor. Additionally, the townhouse includes parking space for 3 cars (closed garage), air conditioning, underfloor heating throughout the house, an elevator, and panoramic sea views from the solarium. Located in Meisho Hills in Sierra Blanca, this townhouse is part of a gated community that offers various amenities for its residents, such as a gym, sauna, and Turkish bath. The community has 24-hour security, ensuring peace and safety. It also features a communal pool and an indoor pool for the residents' enjoyment. In summary, this fantastic townhouse in Meisho Hills offers 5 bedrooms with ensuite bathrooms, parking for 3 cars, and access to amenities such as a gym, sauna, and Turkish bath. It is part of a gated community with 24-hour security and features a communal pool and an indoor pool. With its comfortable living space and cozy terraces, this property is an excellent choice for those seeking a luxurious and convenient lifestyle in Sierra Blanca.