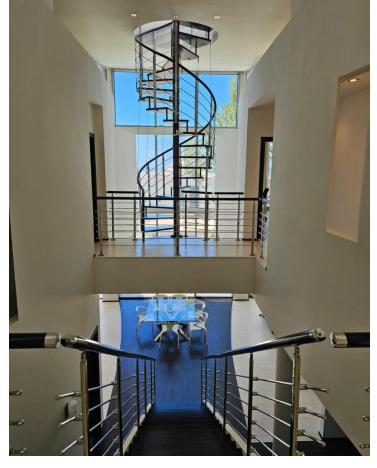

## Long Term Rental - House - Sierra Blanca 13.000€ / Month

Sierra Blanca House

5

5

744 m<sup>2</sup>

Total area of the house: 744m² 390m² built, 89m² of terraces, 42m² of porch, 66m² of garage, 37m² of storage room, and additionally, access to a walkable roof of 120m². This fantastic townhouse features 5 bedrooms, each with its own ensuite bathroom, and a guest toilet. Three of the bedrooms are located on the first floor, while two are on the ground floor. Additionally, the townhouse includes parking space for 3 cars (closed garage), air conditioning, underfloor heating throughout the house, an elevator, and panoramic sea views from the solarium. Located in Meisho Hills in Sierra Blanca, this townhouse is part of a gated community that offers various amenities for its residents, such as a gym, sauna, and Turkish bath. The community has 24-hour security, ensuring peace and safety. It also features a communal pool and an indoor pool for the residents' enjoyment. In summary, this fantastic townhouse in Meisho Hills offers 5 bedrooms with ensuite bathrooms, parking for 3 cars, and access to amenities such as a gym, sauna, and Turkish bath. It is part of a gated community with 24-hour security and features a communal pool and an indoor pool. With its comfortable living space and cozy terraces, this property is an excellent choice for those seeking a luxurious and convenient lifestyle in Sierra Blanca.