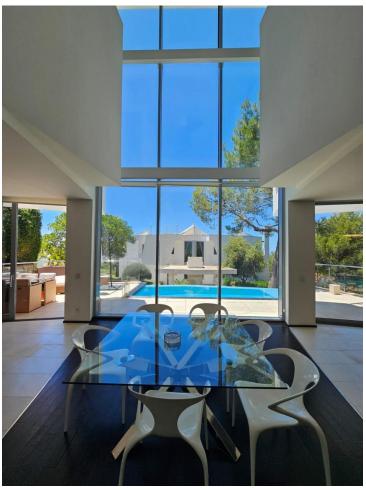

## Long Term Rental - House - Sierra Blanca 13.000€ / Month

Sierra Blanca House

5

5

744 m<sup>2</sup>

Total area of the house: 744m² 390m² built, 89m² of terraces, 42m² of porch, 66m² of garage, 37m² of storage room, and additionally, access to a walkable roof of 120m². This fantastic townhouse features 5 bedrooms, each with its own ensuite bathroom, and a guest toilet. Three of the bedrooms are located on the first floor, while two are on the ground floor. Additionally, the townhouse includes parking space for 3 cars (closed garage), air conditioning, underfloor heating throughout the house, an elevator, and panoramic sea views from the solarium. Located in Meisho Hills in Sierra Blanca, this townhouse is part of a gated community that offers various amenities for its residents, such as a gym, sauna, and Turkish bath. The community has 24-hour security, ensuring peace and safety. It also features a communal pool and an indoor pool for the residents' enjoyment. In summary, this fantastic townhouse in Meisho Hills offers 5 bedrooms with ensuite bathrooms, parking for 3 cars, and access to amenities such as a gym, sauna, and Turkish bath. It is part of a gated community with 24-hour security and features a communal pool and an indoor pool. With its comfortable living space and cozy terraces, this property is an excellent choice for those seeking a luxurious and convenient lifestyle in Sierra Blanca.