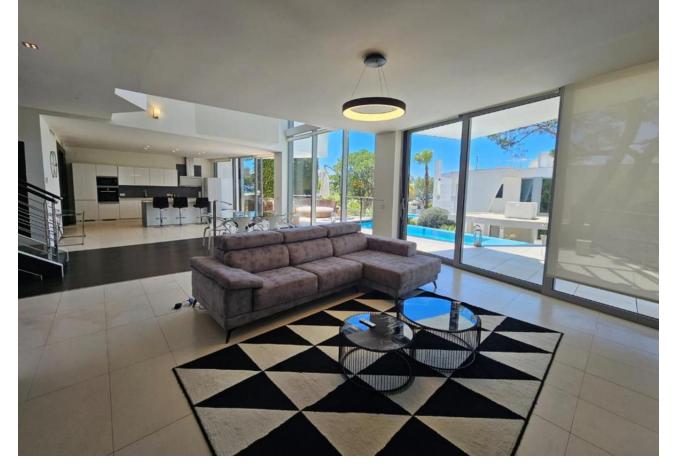

## Long Term Rental - House - Sierra Blanca 13.000€ / Month

Sierra Blanca House

5

5

744 m<sup>2</sup>

Total area of the house: 744m² 390m² built, 89m² of terraces, 42m² of porch, 66m² of garage, 37m² of storage room, and additionally, access to a walkable roof of 120m². This fantastic townhouse features 5 bedrooms, each with its own ensuite bathroom, and a guest toilet. Three of the bedrooms are located on the first floor, while two are on the ground floor. Additionally, the townhouse includes parking space for 3 cars (closed garage), air conditioning, underfloor heating throughout the house, an elevator, and panoramic sea views from the solarium. Located in Meisho Hills in Sierra Blanca, this townhouse is part of a gated community that offers various amenities for its residents, such as a gym, sauna, and Turkish bath. The community has 24-hour security, ensuring peace and safety. It also features a communal pool and an indoor pool for the residents' enjoyment. In summary, this fantastic townhouse in Meisho Hills offers 5 bedrooms with ensuite bathrooms, parking for 3 cars, and access to amenities such as a gym, sauna, and Turkish bath. It is part of a gated community with 24-hour security and features a communal pool and an indoor pool. With its comfortable living space and cozy terraces, this property is an excellent choice for those seeking a luxurious and convenient lifestyle in Sierra Blanca.