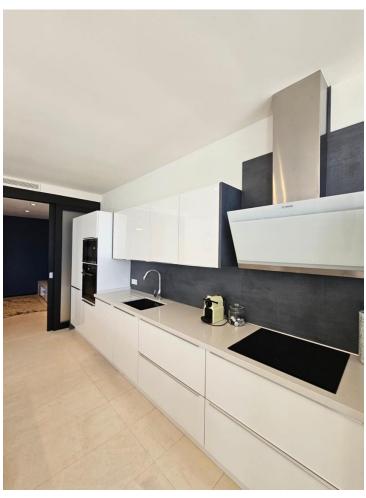

## Long Term Rental - House - Sierra Blanca 13.000€ / Month

Sierra Blanca House

5

5

744 m<sup>2</sup>

Total area of the house: 744m² 390m² built, 89m² of terraces, 42m² of porch, 66m² of garage, 37m² of storage room, and additionally, access to a walkable roof of 120m². This fantastic townhouse features 5 bedrooms, each with its own ensuite bathroom, and a guest toilet. Three of the bedrooms are located on the first floor, while two are on the ground floor. Additionally, the townhouse includes parking space for 3 cars (closed garage), air conditioning, underfloor heating throughout the house, an elevator, and panoramic sea views from the solarium. Located in Meisho Hills in Sierra Blanca, this townhouse is part of a gated community that offers various amenities for its residents, such as a gym, sauna, and Turkish bath. The community has 24-hour security, ensuring peace and safety. It also features a communal pool and an indoor pool for the residents' enjoyment. In summary, this fantastic townhouse in Meisho Hills offers 5 bedrooms with ensuite bathrooms, parking for 3 cars, and access to amenities such as a gym, sauna, and Turkish bath. It is part of a gated community with 24-hour security and features a communal pool and an indoor pool. With its comfortable living space and cozy terraces, this property is an excellent choice for those seeking a luxurious and convenient lifestyle in Sierra Blanca.