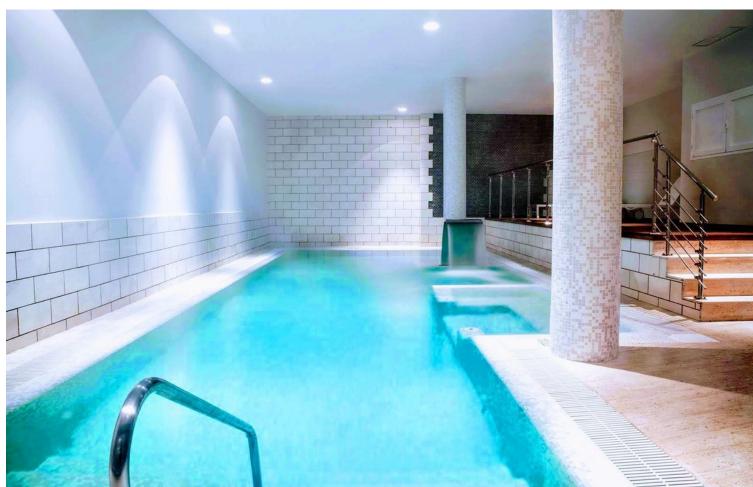

## Long Term Rental - House - Sierra Blanca 13.000€ / Month

Sierra Blanca House

5

5

744 m<sup>2</sup>

Total area of the house: 744m² 390m² built, 89m² of terraces, 42m² of porch, 66m² of garage, 37m² of storage room, and additionally, access to a walkable roof of 120m². This fantastic townhouse features 5 bedrooms, each with its own ensuite bathroom, and a guest toilet. Three of the bedrooms are located on the first floor, while two are on the ground floor. Additionally, the townhouse includes parking space for 3 cars (closed garage), air conditioning, underfloor heating throughout the house, an elevator, and panoramic sea views from the solarium. Located in Meisho Hills in Sierra Blanca, this townhouse is part of a gated community that offers various amenities for its residents, such as a gym, sauna, and Turkish bath. The community has 24-hour security, ensuring peace and safety. It also features a communal pool and an indoor pool for the residents' enjoyment. In summary, this fantastic townhouse in Meisho Hills offers 5 bedrooms with ensuite bathrooms, parking for 3 cars, and access to amenities such as a gym, sauna, and Turkish bath. It is part of a gated community with 24-hour security and features a communal pool and an indoor pool. With its comfortable living space and cozy terraces, this property is an excellent choice for those seeking a luxurious and convenient lifestyle in Sierra Blanca.