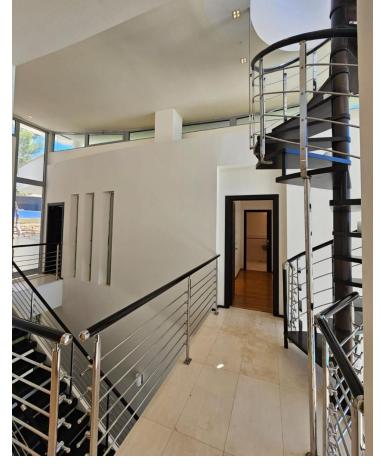

## Long Term Rental - House - Sierra Blanca 13.000€ / Month

Sierra Blanca House

5

5

744 m<sup>2</sup>

Total area of the house: 744m² 390m² built, 89m² of terraces, 42m² of porch, 66m² of garage, 37m² of storage room, and additionally, access to a walkable roof of 120m². This fantastic townhouse features 5 bedrooms, each with its own ensuite bathroom, and a guest toilet. Three of the bedrooms are located on the first floor, while two are on the ground floor. Additionally, the townhouse includes parking space for 3 cars (closed garage), air conditioning, underfloor heating throughout the house, an elevator, and panoramic sea views from the solarium. Located in Meisho Hills in Sierra Blanca, this townhouse is part of a gated community that offers various amenities for its residents, such as a gym, sauna, and Turkish bath. The community has 24-hour security, ensuring peace and safety. It also features a communal pool and an indoor pool for the residents' enjoyment. In summary, this fantastic townhouse in Meisho Hills offers 5 bedrooms with ensuite bathrooms, parking for 3 cars, and access to amenities such as a gym, sauna, and Turkish bath. It is part of a gated community with 24-hour security and features a communal pool and an indoor pool. With its comfortable living space and cozy terraces, this property is an excellent choice for those seeking a luxurious and convenient lifestyle in Sierra Blanca.