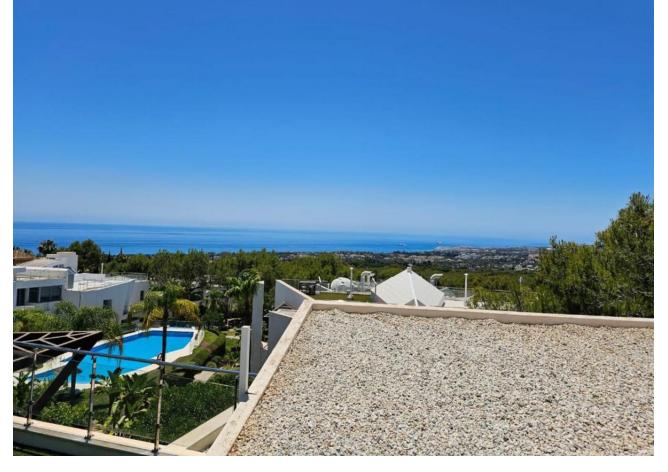

## Long Term Rental - House - Sierra Blanca 13.000€ / Month

Sierra Blanca House

5

5

744 m<sup>2</sup>

Total area of the house: 744m² 390m² built, 89m² of terraces, 42m² of porch, 66m² of garage, 37m² of storage room, and additionally, access to a walkable roof of 120m². This fantastic townhouse features 5 bedrooms, each with its own ensuite bathroom, and a guest toilet. Three of the bedrooms are located on the first floor, while two are on the ground floor. Additionally, the townhouse includes parking space for 3 cars (closed garage), air conditioning, underfloor heating throughout the house, an elevator, and panoramic sea views from the solarium. Located in Meisho Hills in Sierra Blanca, this townhouse is part of a gated community that offers various amenities for its residents, such as a gym, sauna, and Turkish bath. The community has 24-hour security, ensuring peace and safety. It also features a communal pool and an indoor pool for the residents' enjoyment. In summary, this fantastic townhouse in Meisho Hills offers 5 bedrooms with ensuite bathrooms, parking for 3 cars, and access to amenities such as a gym, sauna, and Turkish bath. It is part of a gated community with 24-hour security and features a communal pool and an indoor pool. With its comfortable living space and cozy terraces, this property is an excellent choice for those seeking a luxurious and convenient lifestyle in Sierra Blanca.