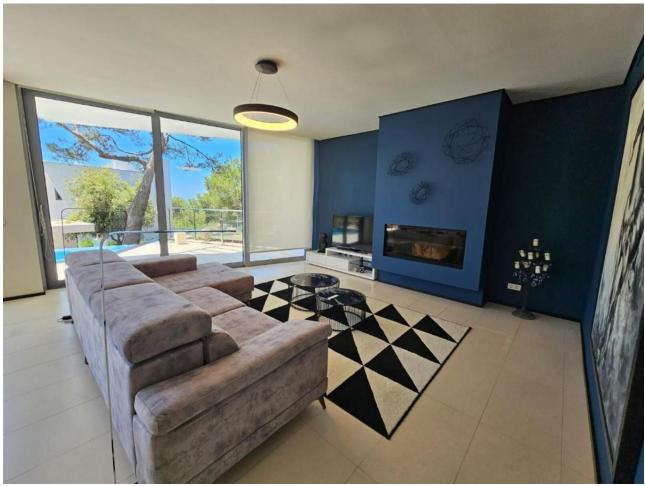

## Long Term Rental - House - Sierra Blanca 13.000€ / Month

Sierra Blanca House

5

5

744 m<sup>2</sup>

Total area of the house: 744m² 390m² built, 89m² of terraces, 42m² of porch, 66m² of garage, 37m² of storage room, and additionally, access to a walkable roof of 120m². This fantastic townhouse features 5 bedrooms, each with its own ensuite bathroom, and a guest toilet. Three of the bedrooms are located on the first floor, while two are on the ground floor. Additionally, the townhouse includes parking space for 3 cars (closed garage), air conditioning, underfloor heating throughout the house, an elevator, and panoramic sea views from the solarium. Located in Meisho Hills in Sierra Blanca, this townhouse is part of a gated community that offers various amenities for its residents, such as a gym, sauna, and Turkish bath. The community has 24-hour security, ensuring peace and safety. It also features a communal pool and an indoor pool for the residents' enjoyment. In summary, this fantastic townhouse in Meisho Hills offers 5 bedrooms with ensuite bathrooms, parking for 3 cars, and access to amenities such as a gym, sauna, and Turkish bath. It is part of a gated community with 24-hour security and features a communal pool and an indoor pool. With its comfortable living space and cozy terraces, this property is an excellent choice for those seeking a luxurious and convenient lifestyle in Sierra Blanca.