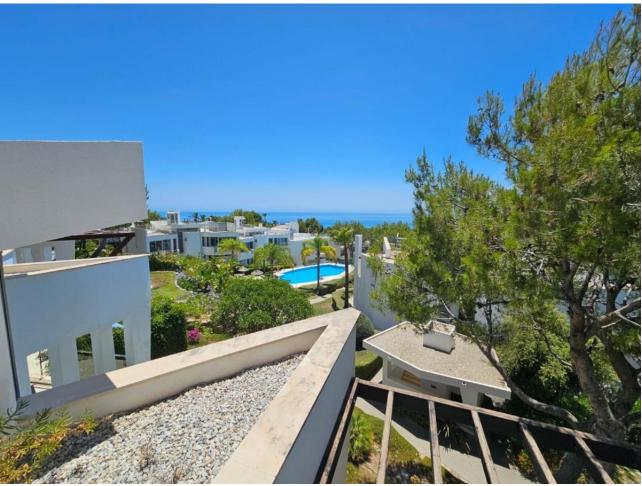

## Long Term Rental - House - Sierra Blanca 13.000€ / Month

Sierra Blanca House

5

5

744 m<sup>2</sup>

Total area of the house: 744m² 390m² built, 89m² of terraces, 42m² of porch, 66m² of garage, 37m² of storage room, and additionally, access to a walkable roof of 120m². This fantastic townhouse features 5 bedrooms, each with its own ensuite bathroom, and a guest toilet. Three of the bedrooms are located on the first floor, while two are on the ground floor. Additionally, the townhouse includes parking space for 3 cars (closed garage), air conditioning, underfloor heating throughout the house, an elevator, and panoramic sea views from the solarium. Located in Meisho Hills in Sierra Blanca, this townhouse is part of a gated community that offers various amenities for its residents, such as a gym, sauna, and Turkish bath. The community has 24-hour security, ensuring peace and safety. It also features a communal pool and an indoor pool for the residents' enjoyment. In summary, this fantastic townhouse in Meisho Hills offers 5 bedrooms with ensuite bathrooms, parking for 3 cars, and access to amenities such as a gym, sauna, and Turkish bath. It is part of a gated community with 24-hour security and features a communal pool and an indoor pool. With its comfortable living space and cozy terraces, this property is an excellent choice for those seeking a luxurious and convenient lifestyle in Sierra Blanca.