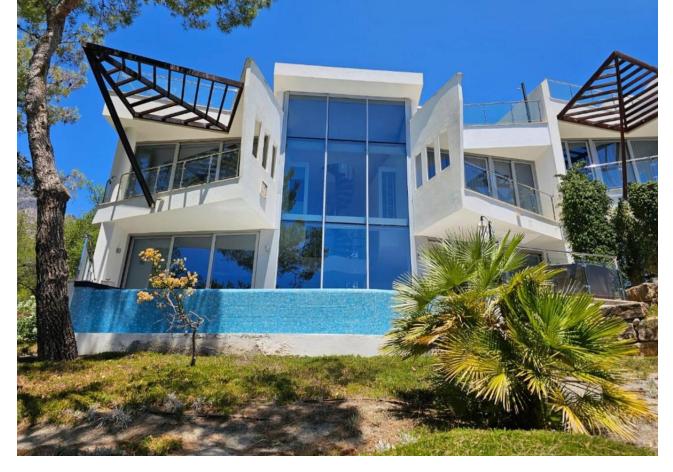

## Long Term Rental - House - Sierra Blanca 13.000€ / Month

Sierra Blanca House

5

5

744 m<sup>2</sup>

Total area of the house: 744m² 390m² built, 89m² of terraces, 42m² of porch, 66m² of garage, 37m² of storage room, and additionally, access to a walkable roof of 120m². This fantastic townhouse features 5 bedrooms, each with its own ensuite bathroom, and a guest toilet. Three of the bedrooms are located on the first floor, while two are on the ground floor. Additionally, the townhouse includes parking space for 3 cars (closed garage), air conditioning, underfloor heating throughout the house, an elevator, and panoramic sea views from the solarium. Located in Meisho Hills in Sierra Blanca, this townhouse is part of a gated community that offers various amenities for its residents, such as a gym, sauna, and Turkish bath. The community has 24-hour security, ensuring peace and safety. It also features a communal pool and an indoor pool for the residents' enjoyment. In summary, this fantastic townhouse in Meisho Hills offers 5 bedrooms with ensuite bathrooms, parking for 3 cars, and access to amenities such as a gym, sauna, and Turkish bath. It is part of a gated community with 24-hour security and features a communal pool and an indoor pool. With its comfortable living space and cozy terraces, this property is an excellent choice for those seeking a luxurious and convenient lifestyle in Sierra Blanca.