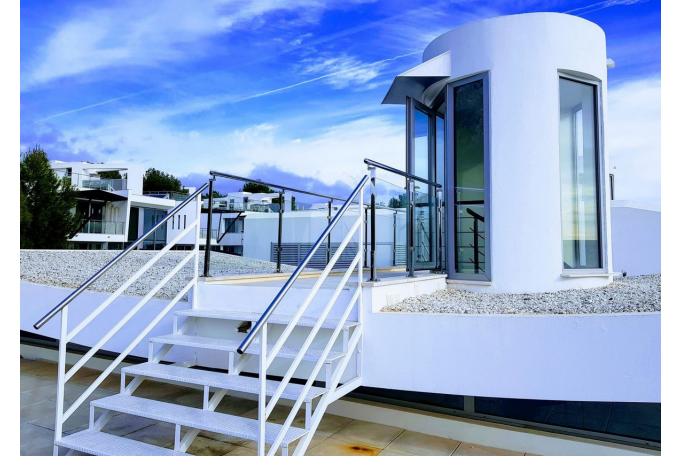

## Long Term Rental - House - Sierra Blanca 13.000€ / Month

Sierra Blanca House

5

5

744 m<sup>2</sup>

Total area of the house: 744m² 390m² built, 89m² of terraces, 42m² of porch, 66m² of garage, 37m² of storage room, and additionally, access to a walkable roof of 120m². This fantastic townhouse features 5 bedrooms, each with its own ensuite bathroom, and a guest toilet. Three of the bedrooms are located on the first floor, while two are on the ground floor. Additionally, the townhouse includes parking space for 3 cars (closed garage), air conditioning, underfloor heating throughout the house, an elevator, and panoramic sea views from the solarium. Located in Meisho Hills in Sierra Blanca, this townhouse is part of a gated community that offers various amenities for its residents, such as a gym, sauna, and Turkish bath. The community has 24-hour security, ensuring peace and safety. It also features a communal pool and an indoor pool for the residents' enjoyment. In summary, this fantastic townhouse in Meisho Hills offers 5 bedrooms with ensuite bathrooms, parking for 3 cars, and access to amenities such as a gym, sauna, and Turkish bath. It is part of a gated community with 24-hour security and features a communal pool and an indoor pool. With its comfortable living space and cozy terraces, this property is an excellent choice for those seeking a luxurious and convenient lifestyle in Sierra Blanca.