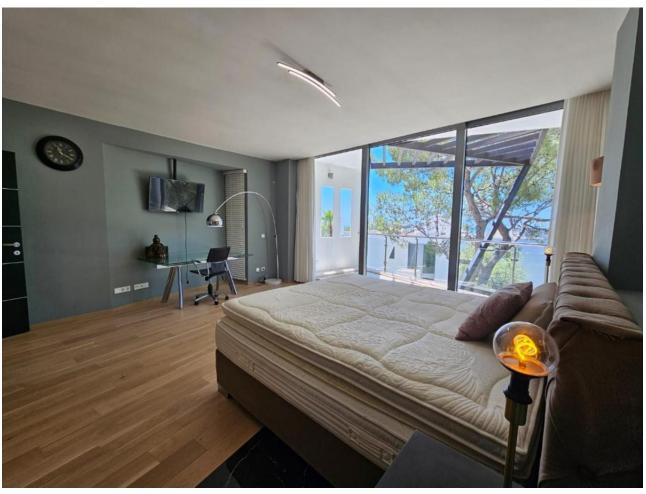

## Long Term Rental - House - Sierra Blanca 13.000€ / Month

Sierra Blanca House

5

5

744 m<sup>2</sup>

Total area of the house: 744m² 390m² built, 89m² of terraces, 42m² of porch, 66m² of garage, 37m² of storage room, and additionally, access to a walkable roof of 120m². This fantastic townhouse features 5 bedrooms, each with its own ensuite bathroom, and a guest toilet. Three of the bedrooms are located on the first floor, while two are on the ground floor. Additionally, the townhouse includes parking space for 3 cars (closed garage), air conditioning, underfloor heating throughout the house, an elevator, and panoramic sea views from the solarium. Located in Meisho Hills in Sierra Blanca, this townhouse is part of a gated community that offers various amenities for its residents, such as a gym, sauna, and Turkish bath. The community has 24-hour security, ensuring peace and safety. It also features a communal pool and an indoor pool for the residents' enjoyment. In summary, this fantastic townhouse in Meisho Hills offers 5 bedrooms with ensuite bathrooms, parking for 3 cars, and access to amenities such as a gym, sauna, and Turkish bath. It is part of a gated community with 24-hour security and features a communal pool and an indoor pool. With its comfortable living space and cozy terraces, this property is an excellent choice for those seeking a luxurious and convenient lifestyle in Sierra Blanca.