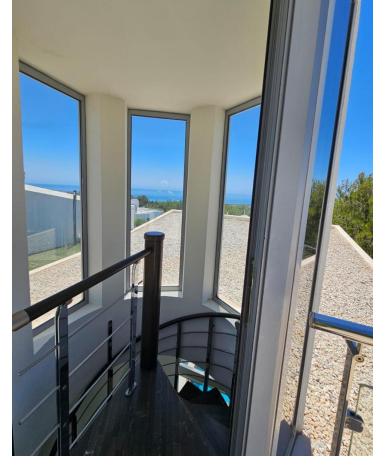

## Long Term Rental - House - Sierra Blanca 13.000€ / Month

Sierra Blanca House

5

5

744 m<sup>2</sup>

Total area of the house: 744m² 390m² built, 89m² of terraces, 42m² of porch, 66m² of garage, 37m² of storage room, and additionally, access to a walkable roof of 120m². This fantastic townhouse features 5 bedrooms, each with its own ensuite bathroom, and a guest toilet. Three of the bedrooms are located on the first floor, while two are on the ground floor. Additionally, the townhouse includes parking space for 3 cars (closed garage), air conditioning, underfloor heating throughout the house, an elevator, and panoramic sea views from the solarium. Located in Meisho Hills in Sierra Blanca, this townhouse is part of a gated community that offers various amenities for its residents, such as a gym, sauna, and Turkish bath. The community has 24-hour security, ensuring peace and safety. It also features a communal pool and an indoor pool for the residents' enjoyment. In summary, this fantastic townhouse in Meisho Hills offers 5 bedrooms with ensuite bathrooms, parking for 3 cars, and access to amenities such as a gym, sauna, and Turkish bath. It is part of a gated community with 24-hour security and features a communal pool and an indoor pool. With its comfortable living space and cozy terraces, this property is an excellent choice for those seeking a luxurious and convenient lifestyle in Sierra Blanca.