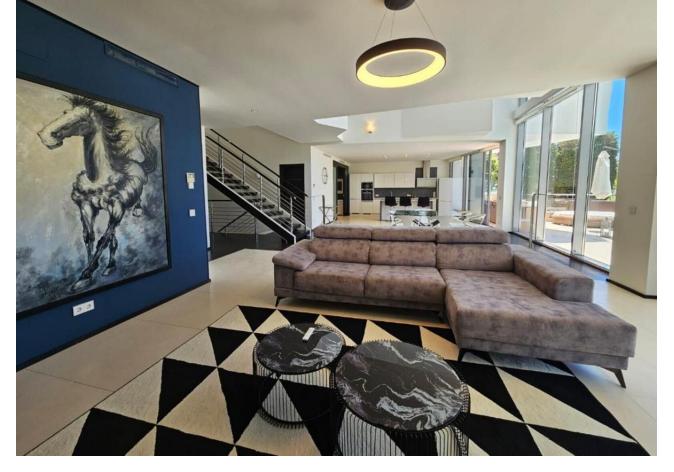

## Long Term Rental - House - Sierra Blanca 13.000€ / Month

Sierra Blanca House

5

5

744 m<sup>2</sup>

Total area of the house: 744m² 390m² built, 89m² of terraces, 42m² of porch, 66m² of garage, 37m² of storage room, and additionally, access to a walkable roof of 120m². This fantastic townhouse features 5 bedrooms, each with its own ensuite bathroom, and a guest toilet. Three of the bedrooms are located on the first floor, while two are on the ground floor. Additionally, the townhouse includes parking space for 3 cars (closed garage), air conditioning, underfloor heating throughout the house, an elevator, and panoramic sea views from the solarium. Located in Meisho Hills in Sierra Blanca, this townhouse is part of a gated community that offers various amenities for its residents, such as a gym, sauna, and Turkish bath. The community has 24-hour security, ensuring peace and safety. It also features a communal pool and an indoor pool for the residents' enjoyment. In summary, this fantastic townhouse in Meisho Hills offers 5 bedrooms with ensuite bathrooms, parking for 3 cars, and access to amenities such as a gym, sauna, and Turkish bath. It is part of a gated community with 24-hour security and features a communal pool and an indoor pool. With its comfortable living space and cozy terraces, this property is an excellent choice for those seeking a luxurious and convenient lifestyle in Sierra Blanca.