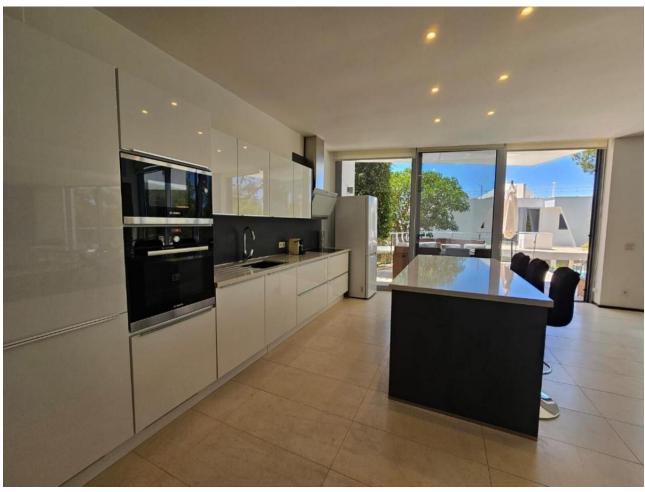

## Long Term Rental - House - Sierra Blanca 13.000€ / Month

Sierra Blanca House

5

5

744 m<sup>2</sup>

Total area of the house: 744m² 390m² built, 89m² of terraces, 42m² of porch, 66m² of garage, 37m² of storage room, and additionally, access to a walkable roof of 120m². This fantastic townhouse features 5 bedrooms, each with its own ensuite bathroom, and a guest toilet. Three of the bedrooms are located on the first floor, while two are on the ground floor. Additionally, the townhouse includes parking space for 3 cars (closed garage), air conditioning, underfloor heating throughout the house, an elevator, and panoramic sea views from the solarium. Located in Meisho Hills in Sierra Blanca, this townhouse is part of a gated community that offers various amenities for its residents, such as a gym, sauna, and Turkish bath. The community has 24-hour security, ensuring peace and safety. It also features a communal pool and an indoor pool for the residents' enjoyment. In summary, this fantastic townhouse in Meisho Hills offers 5 bedrooms with ensuite bathrooms, parking for 3 cars, and access to amenities such as a gym, sauna, and Turkish bath. It is part of a gated community with 24-hour security and features a communal pool and an indoor pool. With its comfortable living space and cozy terraces, this property is an excellent choice for those seeking a luxurious and convenient lifestyle in Sierra Blanca.