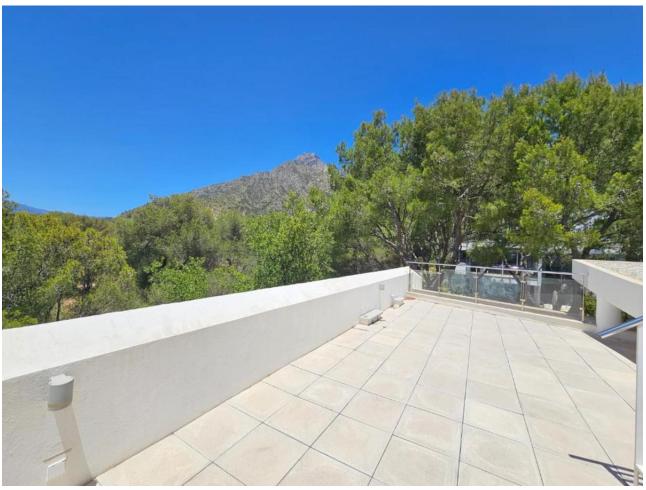

## Long Term Rental - House - Sierra Blanca 13.000€ / Month

Sierra Blanca House

5

5

744 m<sup>2</sup>

Total area of the house: 744m² 390m² built, 89m² of terraces, 42m² of porch, 66m² of garage, 37m² of storage room, and additionally, access to a walkable roof of 120m². This fantastic townhouse features 5 bedrooms, each with its own ensuite bathroom, and a guest toilet. Three of the bedrooms are located on the first floor, while two are on the ground floor. Additionally, the townhouse includes parking space for 3 cars (closed garage), air conditioning, underfloor heating throughout the house, an elevator, and panoramic sea views from the solarium. Located in Meisho Hills in Sierra Blanca, this townhouse is part of a gated community that offers various amenities for its residents, such as a gym, sauna, and Turkish bath. The community has 24-hour security, ensuring peace and safety. It also features a communal pool and an indoor pool for the residents' enjoyment. In summary, this fantastic townhouse in Meisho Hills offers 5 bedrooms with ensuite bathrooms, parking for 3 cars, and access to amenities such as a gym, sauna, and Turkish bath. It is part of a gated community with 24-hour security and features a communal pool and an indoor pool. With its comfortable living space and cozy terraces, this property is an excellent choice for those seeking a luxurious and convenient lifestyle in Sierra Blanca.