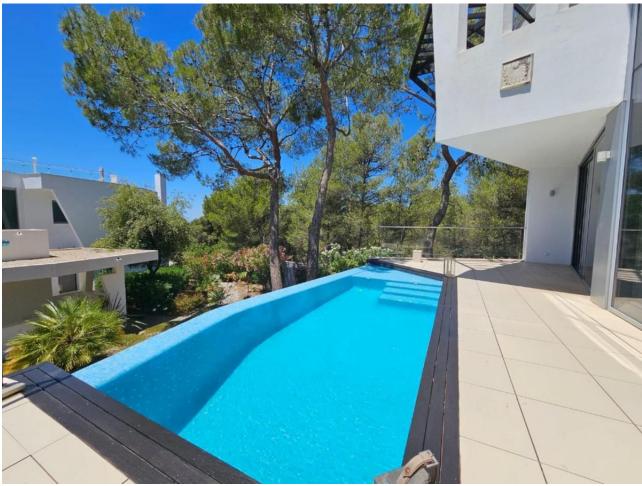

## Long Term Rental - House - Sierra Blanca 13.000€ / Month

Sierra Blanca House

5

5

744 m<sup>2</sup>

Total area of the house: 744m² 390m² built, 89m² of terraces, 42m² of porch, 66m² of garage, 37m² of storage room, and additionally, access to a walkable roof of 120m². This fantastic townhouse features 5 bedrooms, each with its own ensuite bathroom, and a guest toilet. Three of the bedrooms are located on the first floor, while two are on the ground floor. Additionally, the townhouse includes parking space for 3 cars (closed garage), air conditioning, underfloor heating throughout the house, an elevator, and panoramic sea views from the solarium. Located in Meisho Hills in Sierra Blanca, this townhouse is part of a gated community that offers various amenities for its residents, such as a gym, sauna, and Turkish bath. The community has 24-hour security, ensuring peace and safety. It also features a communal pool and an indoor pool for the residents' enjoyment. In summary, this fantastic townhouse in Meisho Hills offers 5 bedrooms with ensuite bathrooms, parking for 3 cars, and access to amenities such as a gym, sauna, and Turkish bath. It is part of a gated community with 24-hour security and features a communal pool and an indoor pool. With its comfortable living space and cozy terraces, this property is an excellent choice for those seeking a luxurious and convenient lifestyle in Sierra Blanca.