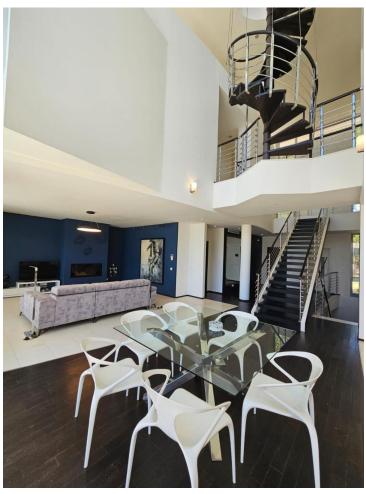

## Long Term Rental - House - Sierra Blanca 13.000€ / Month

Sierra Blanca House

5

5

744 m<sup>2</sup>

Total area of the house: 744m² 390m² built, 89m² of terraces, 42m² of porch, 66m² of garage, 37m² of storage room, and additionally, access to a walkable roof of 120m². This fantastic townhouse features 5 bedrooms, each with its own ensuite bathroom, and a guest toilet. Three of the bedrooms are located on the first floor, while two are on the ground floor. Additionally, the townhouse includes parking space for 3 cars (closed garage), air conditioning, underfloor heating throughout the house, an elevator, and panoramic sea views from the solarium. Located in Meisho Hills in Sierra Blanca, this townhouse is part of a gated community that offers various amenities for its residents, such as a gym, sauna, and Turkish bath. The community has 24-hour security, ensuring peace and safety. It also features a communal pool and an indoor pool for the residents' enjoyment. In summary, this fantastic townhouse in Meisho Hills offers 5 bedrooms with ensuite bathrooms, parking for 3 cars, and access to amenities such as a gym, sauna, and Turkish bath. It is part of a gated community with 24-hour security and features a communal pool and an indoor pool. With its comfortable living space and cozy terraces, this property is an excellent choice for those seeking a luxurious and convenient lifestyle in Sierra Blanca.