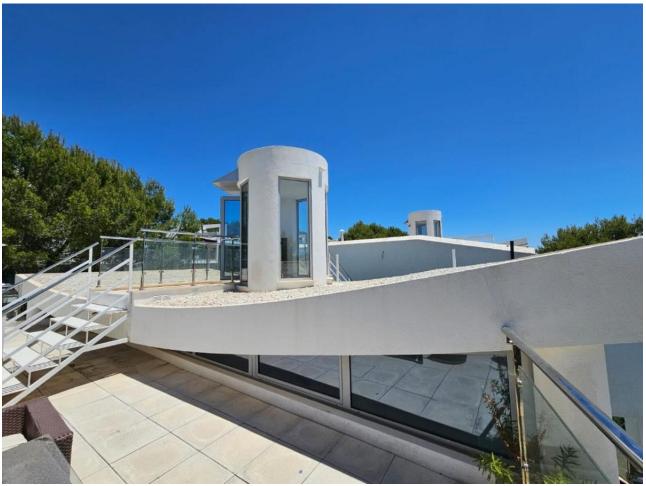

## Long Term Rental - House - Sierra Blanca 13.000€ / Month

Sierra Blanca House

5

5

744 m<sup>2</sup>

Total area of the house: 744m² 390m² built, 89m² of terraces, 42m² of porch, 66m² of garage, 37m² of storage room, and additionally, access to a walkable roof of 120m². This fantastic townhouse features 5 bedrooms, each with its own ensuite bathroom, and a guest toilet. Three of the bedrooms are located on the first floor, while two are on the ground floor. Additionally, the townhouse includes parking space for 3 cars (closed garage), air conditioning, underfloor heating throughout the house, an elevator, and panoramic sea views from the solarium. Located in Meisho Hills in Sierra Blanca, this townhouse is part of a gated community that offers various amenities for its residents, such as a gym, sauna, and Turkish bath. The community has 24-hour security, ensuring peace and safety. It also features a communal pool and an indoor pool for the residents' enjoyment. In summary, this fantastic townhouse in Meisho Hills offers 5 bedrooms with ensuite bathrooms, parking for 3 cars, and access to amenities such as a gym, sauna, and Turkish bath. It is part of a gated community with 24-hour security and features a communal pool and an indoor pool. With its comfortable living space and cozy terraces, this property is an excellent choice for those seeking a luxurious and convenient lifestyle in Sierra Blanca.