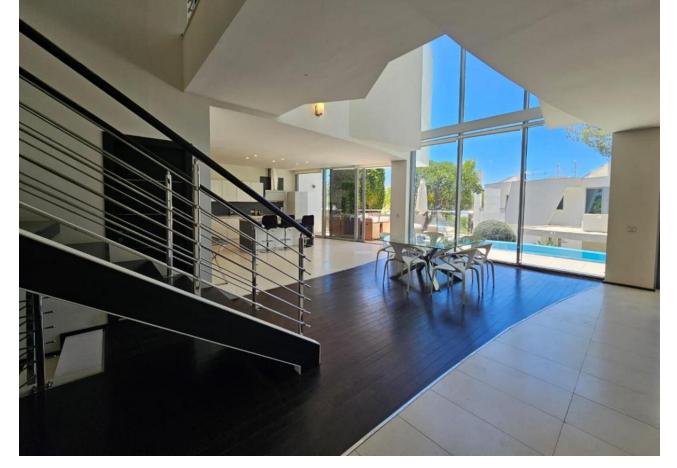

## Long Term Rental - House - Sierra Blanca 13.000€ / Month

Sierra Blanca House

5

5

744 m<sup>2</sup>

Total area of the house: 744m² 390m² built, 89m² of terraces, 42m² of porch, 66m² of garage, 37m² of storage room, and additionally, access to a walkable roof of 120m². This fantastic townhouse features 5 bedrooms, each with its own ensuite bathroom, and a guest toilet. Three of the bedrooms are located on the first floor, while two are on the ground floor. Additionally, the townhouse includes parking space for 3 cars (closed garage), air conditioning, underfloor heating throughout the house, an elevator, and panoramic sea views from the solarium. Located in Meisho Hills in Sierra Blanca, this townhouse is part of a gated community that offers various amenities for its residents, such as a gym, sauna, and Turkish bath. The community has 24-hour security, ensuring peace and safety. It also features a communal pool and an indoor pool for the residents' enjoyment. In summary, this fantastic townhouse in Meisho Hills offers 5 bedrooms with ensuite bathrooms, parking for 3 cars, and access to amenities such as a gym, sauna, and Turkish bath. It is part of a gated community with 24-hour security and features a communal pool and an indoor pool. With its comfortable living space and cozy terraces, this property is an excellent choice for those seeking a luxurious and convenient lifestyle in Sierra Blanca.