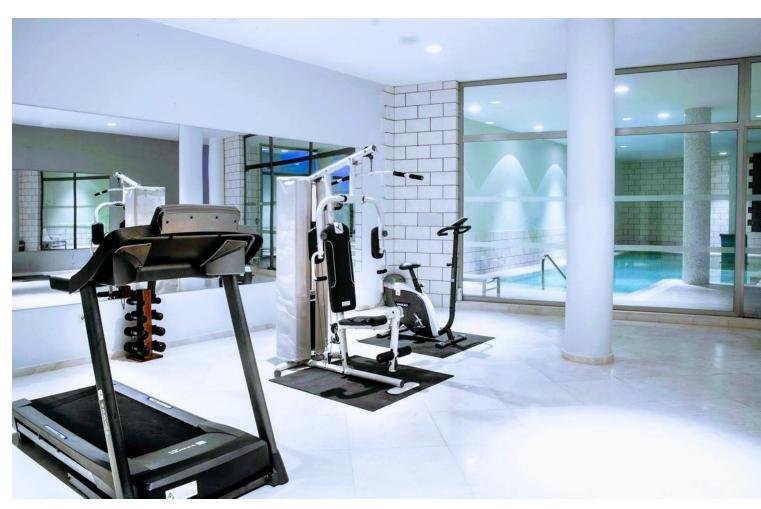

## Long Term Rental - House - Sierra Blanca 13.000€ / Month

Sierra Blanca House

5

5

744 m<sup>2</sup>

Total area of the house: 744m² 390m² built, 89m² of terraces, 42m² of porch, 66m² of garage, 37m² of storage room, and additionally, access to a walkable roof of 120m². This fantastic townhouse features 5 bedrooms, each with its own ensuite bathroom, and a guest toilet. Three of the bedrooms are located on the first floor, while two are on the ground floor. Additionally, the townhouse includes parking space for 3 cars (closed garage), air conditioning, underfloor heating throughout the house, an elevator, and panoramic sea views from the solarium. Located in Meisho Hills in Sierra Blanca, this townhouse is part of a gated community that offers various amenities for its residents, such as a gym, sauna, and Turkish bath. The community has 24-hour security, ensuring peace and safety. It also features a communal pool and an indoor pool for the residents' enjoyment. In summary, this fantastic townhouse in Meisho Hills offers 5 bedrooms with ensuite bathrooms, parking for 3 cars, and access to amenities such as a gym, sauna, and Turkish bath. It is part of a gated community with 24-hour security and features a communal pool and an indoor pool. With its comfortable living space and cozy terraces, this property is an excellent choice for those seeking a luxurious and convenient lifestyle in Sierra Blanca.