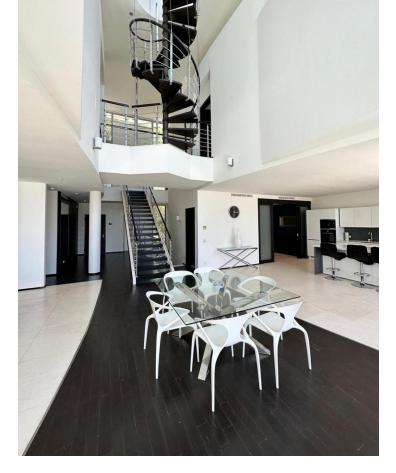

## Long Term Rental - House - Sierra Blanca 13.000€ / Month

Sierra Blanca House

5

5

744 m<sup>2</sup>

Total area of the house: 744m² 390m² built, 89m² of terraces, 42m² of porch, 66m² of garage, 37m² of storage room, and additionally, access to a walkable roof of 120m². This fantastic townhouse features 5 bedrooms, each with its own ensuite bathroom, and a guest toilet. Three of the bedrooms are located on the first floor, while two are on the ground floor. Additionally, the townhouse includes parking space for 3 cars (closed garage), air conditioning, underfloor heating throughout the house, an elevator, and panoramic sea views from the solarium. Located in Meisho Hills in Sierra Blanca, this townhouse is part of a gated community that offers various amenities for its residents, such as a gym, sauna, and Turkish bath. The community has 24-hour security, ensuring peace and safety. It also features a communal pool and an indoor pool for the residents' enjoyment. In summary, this fantastic townhouse in Meisho Hills offers 5 bedrooms with ensuite bathrooms, parking for 3 cars, and access to amenities such as a gym, sauna, and Turkish bath. It is part of a gated community with 24-hour security and features a communal pool and an indoor pool. With its comfortable living space and cozy terraces, this property is an excellent choice for those seeking a luxurious and convenient lifestyle in Sierra Blanca.