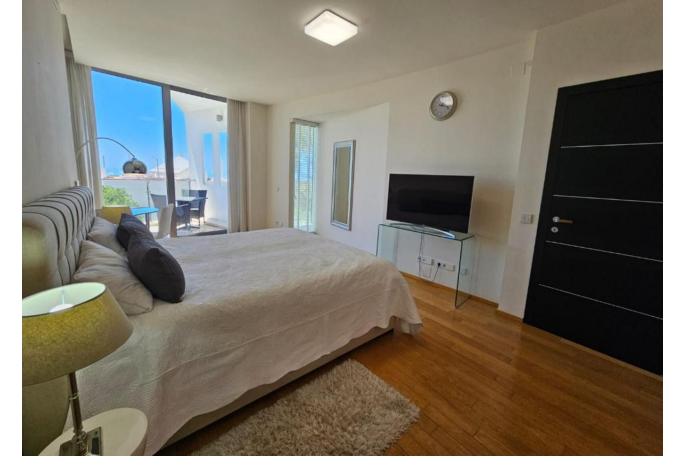

## Long Term Rental - House - Sierra Blanca 13.000€ / Month

Sierra Blanca House

5

5

744 m<sup>2</sup>

Total area of the house: 744m² 390m² built, 89m² of terraces, 42m² of porch, 66m² of garage, 37m² of storage room, and additionally, access to a walkable roof of 120m². This fantastic townhouse features 5 bedrooms, each with its own ensuite bathroom, and a guest toilet. Three of the bedrooms are located on the first floor, while two are on the ground floor. Additionally, the townhouse includes parking space for 3 cars (closed garage), air conditioning, underfloor heating throughout the house, an elevator, and panoramic sea views from the solarium. Located in Meisho Hills in Sierra Blanca, this townhouse is part of a gated community that offers various amenities for its residents, such as a gym, sauna, and Turkish bath. The community has 24-hour security, ensuring peace and safety. It also features a communal pool and an indoor pool for the residents' enjoyment. In summary, this fantastic townhouse in Meisho Hills offers 5 bedrooms with ensuite bathrooms, parking for 3 cars, and access to amenities such as a gym, sauna, and Turkish bath. It is part of a gated community with 24-hour security and features a communal pool and an indoor pool. With its comfortable living space and cozy terraces, this property is an excellent choice for those seeking a luxurious and convenient lifestyle in Sierra Blanca.