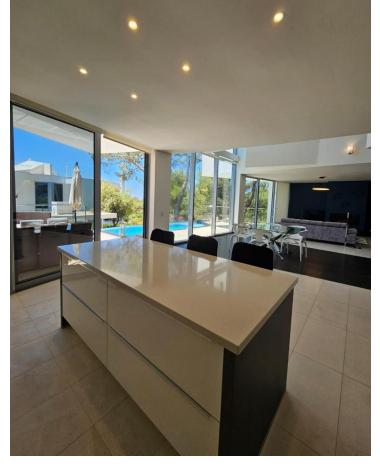

## Long Term Rental - House - Sierra Blanca 13.000€ / Month

Sierra Blanca House

5

5

744 m<sup>2</sup>

Total area of the house: 744m² 390m² built, 89m² of terraces, 42m² of porch, 66m² of garage, 37m² of storage room, and additionally, access to a walkable roof of 120m². This fantastic townhouse features 5 bedrooms, each with its own ensuite bathroom, and a guest toilet. Three of the bedrooms are located on the first floor, while two are on the ground floor. Additionally, the townhouse includes parking space for 3 cars (closed garage), air conditioning, underfloor heating throughout the house, an elevator, and panoramic sea views from the solarium. Located in Meisho Hills in Sierra Blanca, this townhouse is part of a gated community that offers various amenities for its residents, such as a gym, sauna, and Turkish bath. The community has 24-hour security, ensuring peace and safety. It also features a communal pool and an indoor pool for the residents' enjoyment. In summary, this fantastic townhouse in Meisho Hills offers 5 bedrooms with ensuite bathrooms, parking for 3 cars, and access to amenities such as a gym, sauna, and Turkish bath. It is part of a gated community with 24-hour security and features a communal pool and an indoor pool. With its comfortable living space and cozy terraces, this property is an excellent choice for those seeking a luxurious and convenient lifestyle in Sierra Blanca.