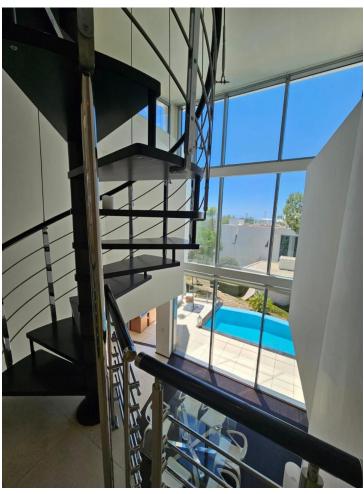

## Long Term Rental - House - Sierra Blanca 13.000€ / Month

Sierra Blanca House

5

5

744 m<sup>2</sup>

Total area of the house: 744m² 390m² built, 89m² of terraces, 42m² of porch, 66m² of garage, 37m² of storage room, and additionally, access to a walkable roof of 120m². This fantastic townhouse features 5 bedrooms, each with its own ensuite bathroom, and a guest toilet. Three of the bedrooms are located on the first floor, while two are on the ground floor. Additionally, the townhouse includes parking space for 3 cars (closed garage), air conditioning, underfloor heating throughout the house, an elevator, and panoramic sea views from the solarium. Located in Meisho Hills in Sierra Blanca, this townhouse is part of a gated community that offers various amenities for its residents, such as a gym, sauna, and Turkish bath. The community has 24-hour security, ensuring peace and safety. It also features a communal pool and an indoor pool for the residents' enjoyment. In summary, this fantastic townhouse in Meisho Hills offers 5 bedrooms with ensuite bathrooms, parking for 3 cars, and access to amenities such as a gym, sauna, and Turkish bath. It is part of a gated community with 24-hour security and features a communal pool and an indoor pool. With its comfortable living space and cozy terraces, this property is an excellent choice for those seeking a luxurious and convenient lifestyle in Sierra Blanca.