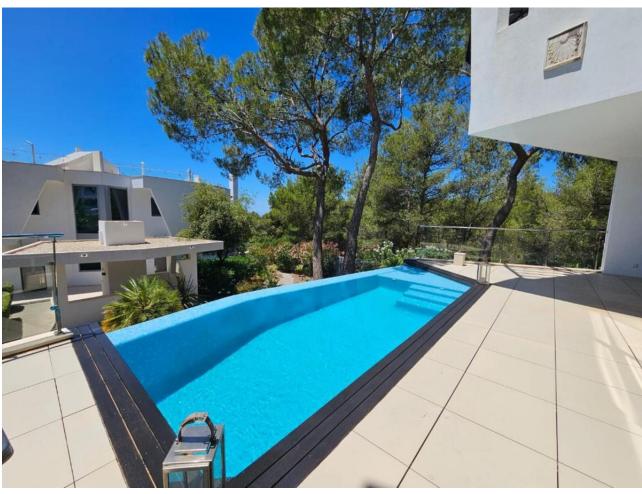

## Long Term Rental - House - Sierra Blanca 13.000€ / Month

Sierra Blanca House

5

5

744 m<sup>2</sup>

Total area of the house: 744m² 390m² built, 89m² of terraces, 42m² of porch, 66m² of garage, 37m² of storage room, and additionally, access to a walkable roof of 120m². This fantastic townhouse features 5 bedrooms, each with its own ensuite bathroom, and a guest toilet. Three of the bedrooms are located on the first floor, while two are on the ground floor. Additionally, the townhouse includes parking space for 3 cars (closed garage), air conditioning, underfloor heating throughout the house, an elevator, and panoramic sea views from the solarium. Located in Meisho Hills in Sierra Blanca, this townhouse is part of a gated community that offers various amenities for its residents, such as a gym, sauna, and Turkish bath. The community has 24-hour security, ensuring peace and safety. It also features a communal pool and an indoor pool for the residents' enjoyment. In summary, this fantastic townhouse in Meisho Hills offers 5 bedrooms with ensuite bathrooms, parking for 3 cars, and access to amenities such as a gym, sauna, and Turkish bath. It is part of a gated community with 24-hour security and features a communal pool and an indoor pool. With its comfortable living space and cozy terraces, this property is an excellent choice for those seeking a luxurious and convenient lifestyle in Sierra Blanca.