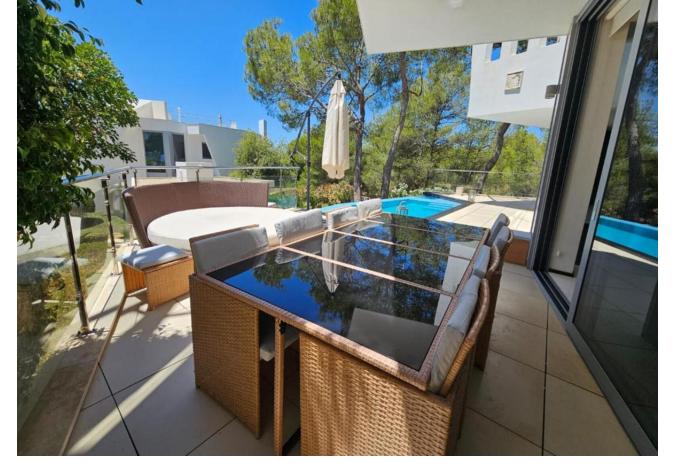

## Long Term Rental - House - Sierra Blanca 13.000€ / Month

Sierra Blanca House

5

5

744 m<sup>2</sup>

Total area of the house: 744m² 390m² built, 89m² of terraces, 42m² of porch, 66m² of garage, 37m² of storage room, and additionally, access to a walkable roof of 120m². This fantastic townhouse features 5 bedrooms, each with its own ensuite bathroom, and a guest toilet. Three of the bedrooms are located on the first floor, while two are on the ground floor. Additionally, the townhouse includes parking space for 3 cars (closed garage), air conditioning, underfloor heating throughout the house, an elevator, and panoramic sea views from the solarium. Located in Meisho Hills in Sierra Blanca, this townhouse is part of a gated community that offers various amenities for its residents, such as a gym, sauna, and Turkish bath. The community has 24-hour security, ensuring peace and safety. It also features a communal pool and an indoor pool for the residents' enjoyment. In summary, this fantastic townhouse in Meisho Hills offers 5 bedrooms with ensuite bathrooms, parking for 3 cars, and access to amenities such as a gym, sauna, and Turkish bath. It is part of a gated community with 24-hour security and features a communal pool and an indoor pool. With its comfortable living space and cozy terraces, this property is an excellent choice for those seeking a luxurious and convenient lifestyle in Sierra Blanca.