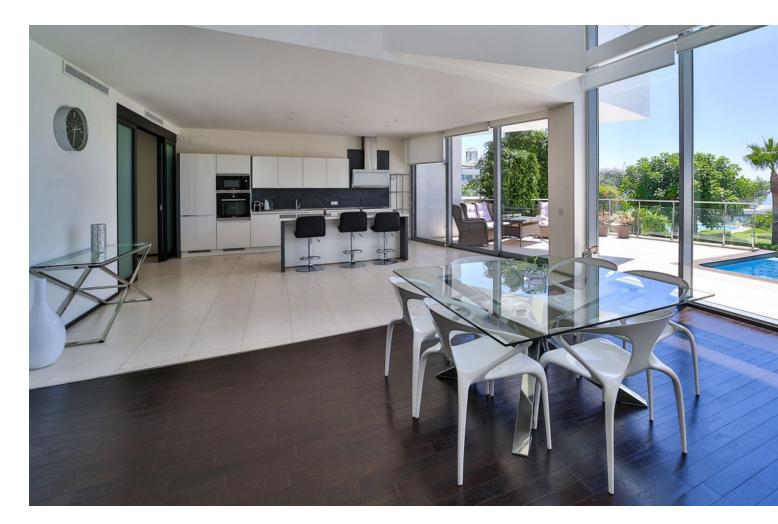

## Sierra Blanca House

Stunning five-bedroom villa nestled in the prestigious Sierra Blanca area of Marbella. This exquisite property boasts a total area of 856 m2, with 390 m2 thoughtfully dedicated to the meticulously designed living spaces. With its spacious layout and luxurious features, this villa offers the perfect balance of comfort, convenience, and elegance. The villa showcases a spacious living room, providing a comfortable and inviting atmosphere for relaxation and entertainment. To add an extra touch of convenience, an elevator is seamlessly integrated, making movement between floors effortless and enhancing accessibility for all. The five beautifully appointed bedrooms with bathrooms in-suite, ensuring absolute privacy and convenience for residents and guests alike. In addition, there is a well-appointed guest toilet. The gourmet kitchen is a chef's delight, equipped with top-of-the-line appliances and a stylish design that makes meal preparation a pleasure. Step outside onto the magnificent terrace spanning 89 m2, where breathtaking views of the surrounding mountainous landscape and the shimmering Mediterranean Sea can be enjoyed. Porches measuring 42 m2 provide ample space for al fresco dining and lounging, allowing residents to fully embrace the idyllic Marbella climate. This exceptional property also offers a 66 m2 underground garage and a generous storage space of 37 m2, ensuring ample room for parking and organizational needs. The pièce de résistance is the stunning infinity pool, offering a refreshing oasis that seamlessly blends into the natural beauty of the surroundings. With its prime location in Sierra Blanca, Marbella, this villa is perfectly situated to enjoy the exclusive lifestyle the area has to offer. From world-class golf courses to gourmet dining options, designer shopping, and vibrant nightlife, residents will have access to an abundance of amenities and experiences.