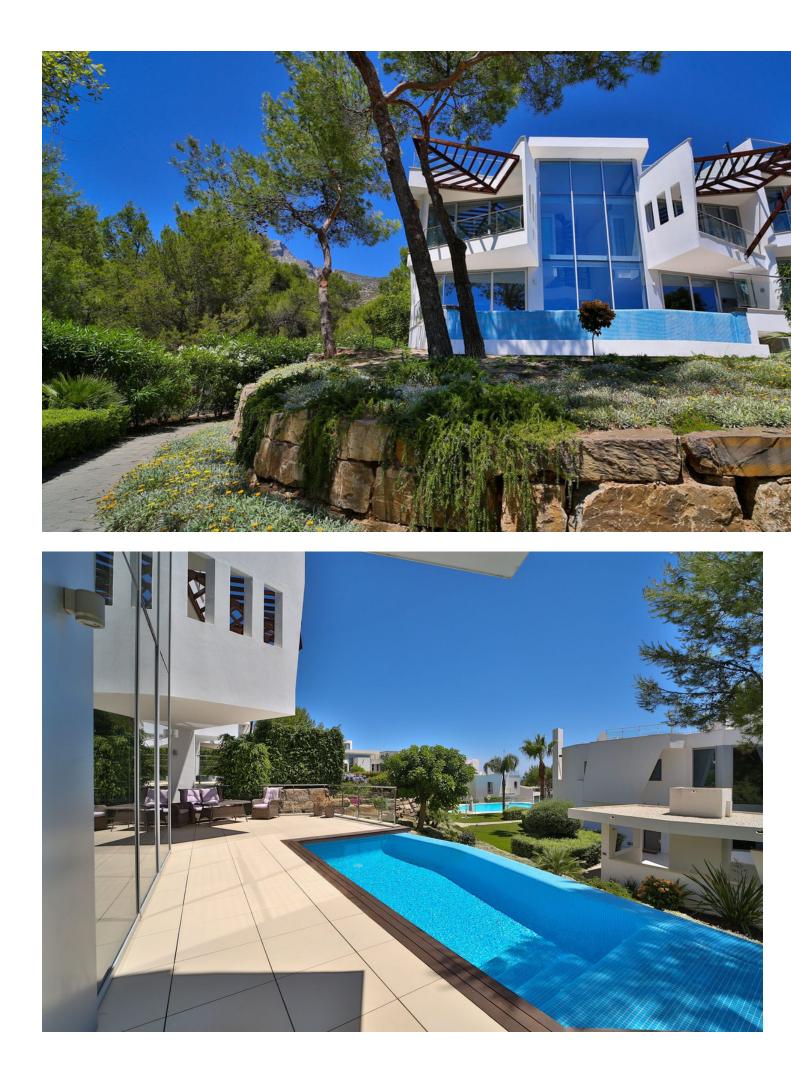

## Sierra Blanca House

Stunning five-bedroom villa nestled in the prestigious Sierra Blanca area of Marbella. This exquisite property boasts a total area of 856 m2, with 390 m2 thoughtfully dedicated to the meticulously designed living spaces. With its spacious layout and luxurious features, this villa offers the perfect balance of comfort, convenience, and elegance. The villa showcases a spacious living room, providing a comfortable and inviting atmosphere for relaxation and entertainment. To add an extra touch of convenience, an elevator is seamlessly integrated, making movement between floors effortless and enhancing accessibility for all. The five beautifully appointed bedrooms with bathrooms in-suite, ensuring absolute privacy and convenience for residents and guests alike. In addition, there is a well-appointed guest toilet. The gourmet kitchen is a chef's delight, equipped with top-of-the-line appliances and a stylish design that makes meal preparation a pleasure. Step outside onto the magnificent terrace spanning 89 m2, where breathtaking views of the surrounding mountainous landscape and the shimmering Mediterranean Sea can be enjoyed. Porches measuring 42 m2 provide ample space for al fresco dining and lounging, allowing residents to fully embrace the idyllic Marbella climate. This exceptional property also offers a 66 m2 underground garage and a generous storage space of 37 m2, ensuring ample room for parking and organizational needs. The pièce de résistance is the stunning infinity pool, offering a refreshing oasis that seamlessly blends into the natural beauty of the surroundings. With its prime location in Sierra Blanca, Marbella, this villa is perfectly situated to enjoy the exclusive lifestyle the area has to offer. From world-class golf courses to gourmet dining options, designer shopping, and vibrant nightlife, residents will have access to an abundance of amenities and experiences.