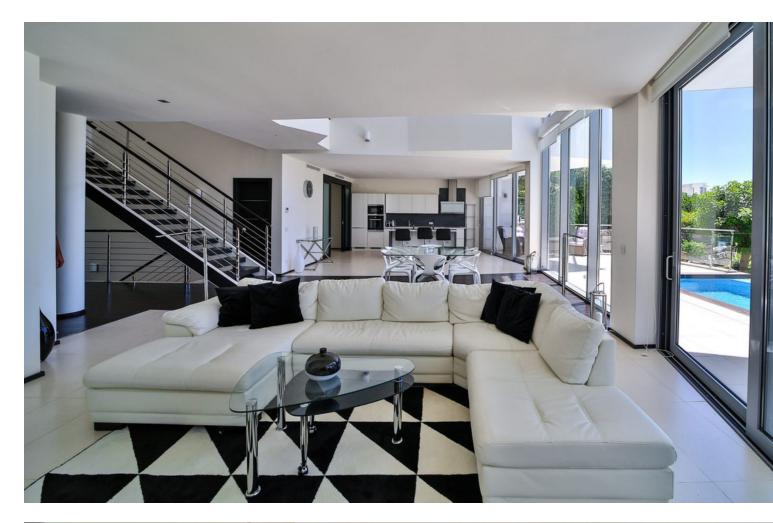

## Sierra Blanca House

Stunning five-bedroom villa nestled in the prestigious Sierra Blanca area of Marbella. This exquisite property boasts a total area of 856 m2, with 390 m2 thoughtfully dedicated to the meticulously designed living spaces. With its spacious layout and luxurious features, this villa offers the perfect balance of comfort, convenience, and elegance. The villa showcases a spacious living room, providing a comfortable and inviting atmosphere for relaxation and entertainment. To add an extra touch of convenience, an elevator is seamlessly integrated, making movement between floors effortless and enhancing accessibility for all. The five beautifully appointed bedrooms with bathrooms in-suite, ensuring absolute privacy and convenience for residents and guests alike. In addition, there is a well-appointed guest toilet. The gourmet kitchen is a chef's delight, equipped with top-of-the-line appliances and a stylish design that makes meal preparation a pleasure. Step outside onto the magnificent terrace spanning 89 m2, where breathtaking views of the surrounding mountainous landscape and the shimmering Mediterranean Sea can be enjoyed. Porches measuring 42 m2 provide ample space for al fresco dining and lounging, allowing residents to fully embrace the idyllic Marbella climate. This exceptional property also offers a 66 m2 underground garage and a generous storage space of 37 m2, ensuring ample room for parking and organizational needs. The pièce de résistance is the stunning infinity pool, offering a refreshing oasis that seamlessly blends into the natural beauty of the surroundings. With its prime location in Sierra Blanca, Marbella, this villa is perfectly situated to enjoy the exclusive lifestyle the area has to offer. From world-class golf courses to gourmet dining options, designer shopping, and vibrant nightlife, residents will have access to an abundance of amenities and experiences.