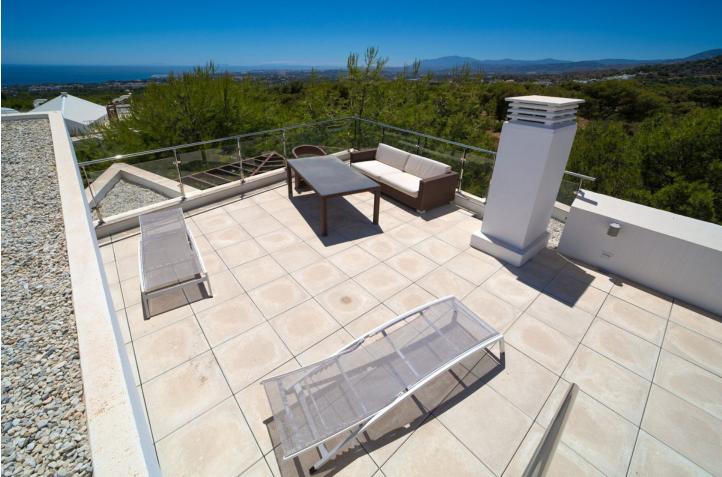

## Sierra Blanca House

Stunning five-bedroom villa nestled in the prestigious Sierra Blanca area of Marbella. This exquisite property boasts a total area of 856 m2, with 390 m2 thoughtfully dedicated to the meticulously designed living spaces. With its spacious layout and luxurious features, this villa offers the perfect balance of comfort, convenience, and elegance. The villa showcases a spacious living room, providing a comfortable and inviting atmosphere for relaxation and entertainment. To add an extra touch of convenience, an elevator is seamlessly integrated, making movement between floors effortless and enhancing accessibility for all. The five beautifully appointed bedrooms with bathrooms in-suite, ensuring absolute privacy and convenience for residents and guests alike. In addition, there is a well-appointed guest toilet. The gourmet kitchen is a chef's delight, equipped with top-of-the-line appliances and a stylish design that makes meal preparation a pleasure. Step outside onto the magnificent terrace spanning 89 m2, where breathtaking views of the surrounding mountainous landscape and the shimmering Mediterranean Sea can be enjoyed. Porches measuring 42 m2 provide ample space for al fresco dining and lounging, allowing residents to fully embrace the idyllic Marbella climate. This exceptional property also offers a 66 m2 underground garage and a generous storage space of 37 m2, ensuring ample room for parking and organizational needs. The pièce de résistance is the stunning infinity pool, offering a refreshing oasis that seamlessly blends into the natural beauty of the surroundings. With its prime location in Sierra Blanca, Marbella, this villa is perfectly situated to enjoy the exclusive lifestyle the area has to offer. From world-class golf courses to gourmet dining options, designer shopping, and vibrant nightlife, residents will have access to an abundance of amenities and experiences.