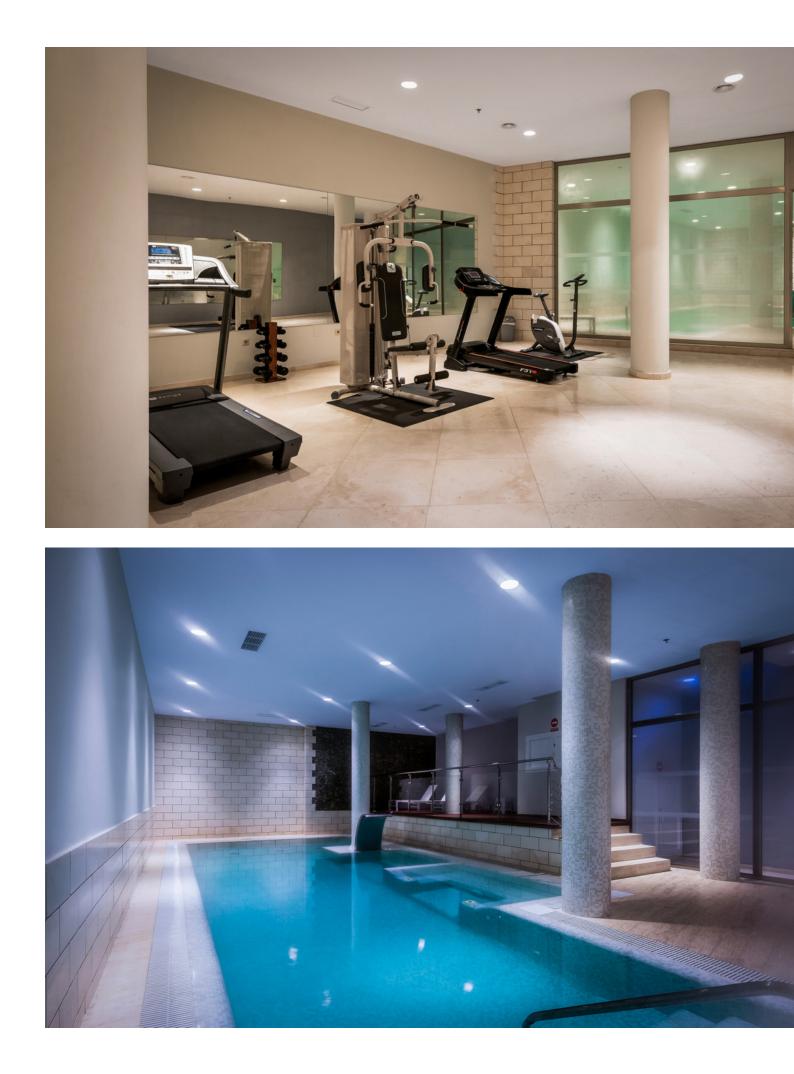

## Sierra Blanca House

Stunning five-bedroom villa nestled in the prestigious Sierra Blanca area of Marbella. This exquisite property boasts a total area of 856 m2, with 390 m2 thoughtfully dedicated to the meticulously designed living spaces. With its spacious layout and luxurious features, this villa offers the perfect balance of comfort, convenience, and elegance. The villa showcases a spacious living room, providing a comfortable and inviting atmosphere for relaxation and entertainment. To add an extra touch of convenience, an elevator is seamlessly integrated, making movement between floors effortless and enhancing accessibility for all. The five beautifully appointed bedrooms with bathrooms in-suite, ensuring absolute privacy and convenience for residents and guests alike. In addition, there is a well-appointed guest toilet. The gourmet kitchen is a chef's delight, equipped with top-of-the-line appliances and a stylish design that makes meal preparation a pleasure. Step outside onto the magnificent terrace spanning 89 m2, where breathtaking views of the surrounding mountainous landscape and the shimmering Mediterranean Sea can be enjoyed. Porches measuring 42 m2 provide ample space for al fresco dining and lounging, allowing residents to fully embrace the idyllic Marbella climate. This exceptional property also offers a 66 m2 underground garage and a generous storage space of 37 m2, ensuring ample room for parking and organizational needs. The pièce de résistance is the stunning infinity pool, offering a refreshing oasis that seamlessly blends into the natural beauty of the surroundings. With its prime location in Sierra Blanca, Marbella, this villa is perfectly situated to enjoy the exclusive lifestyle the area has to offer. From world-class golf courses to gourmet dining options, designer shopping, and vibrant nightlife, residents will have access to an abundance of amenities and experiences.