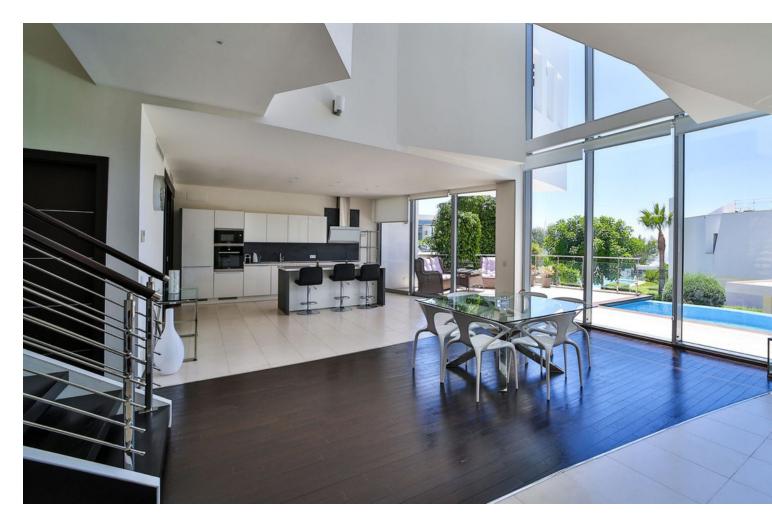

## Sierra Blanca House

Stunning five-bedroom villa nestled in the prestigious Sierra Blanca area of Marbella. This exquisite property boasts a total area of 856 m2, with 390 m2 thoughtfully dedicated to the meticulously designed living spaces. With its spacious layout and luxurious features, this villa offers the perfect balance of comfort, convenience, and elegance. The villa showcases a spacious living room, providing a comfortable and inviting atmosphere for relaxation and entertainment. To add an extra touch of convenience, an elevator is seamlessly integrated, making movement between floors effortless and enhancing accessibility for all. The five beautifully appointed bedrooms with bathrooms in-suite, ensuring absolute privacy and convenience for residents and guests alike. In addition, there is a well-appointed guest toilet. The gourmet kitchen is a chef's delight, equipped with top-of-the-line appliances and a stylish design that makes meal preparation a pleasure. Step outside onto the magnificent terrace spanning 89 m2, where breathtaking views of the surrounding mountainous landscape and the shimmering Mediterranean Sea can be enjoyed. Porches measuring 42 m2 provide ample space for al fresco dining and lounging, allowing residents to fully embrace the idyllic Marbella climate. This exceptional property also offers a 66 m2 underground garage and a generous storage space of 37 m2, ensuring ample room for parking and organizational needs. The pièce de résistance is the stunning infinity pool, offering a refreshing oasis that seamlessly blends into the natural beauty of the surroundings. With its prime location in Sierra Blanca, Marbella, this villa is perfectly situated to enjoy the exclusive lifestyle the area has to offer. From world-class golf courses to gourmet dining options, designer shopping, and vibrant nightlife, residents will have access to an abundance of amenities and experiences.