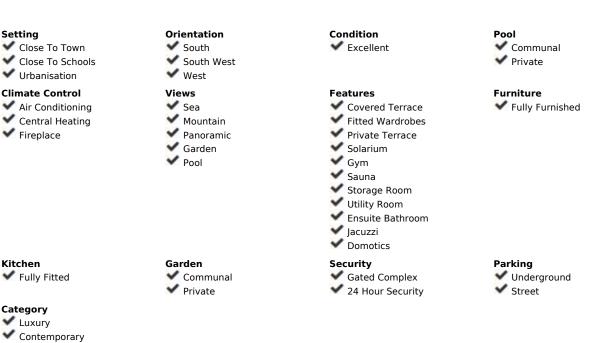

## Sierra Blanca House

Stunning five-bedroom villa nestled in the prestigious Sierra Blanca area of Marbella. This exquisite property boasts a total area of 856 m2, with 390 m2 thoughtfully dedicated to the meticulously designed living spaces. With its spacious layout and luxurious features, this villa offers the perfect balance of comfort, convenience, and elegance. The villa showcases a spacious living room, providing a comfortable and inviting atmosphere for relaxation and entertainment. To add an extra touch of convenience, an elevator is seamlessly integrated, making movement between floors effortless and enhancing accessibility for all. The five beautifully appointed bedrooms with bathrooms in-suite, ensuring absolute privacy and convenience for residents and guests alike. In addition, there is a well-appointed guest toilet. The gourmet kitchen is a chef's delight, equipped with top-of-the-line appliances and a stylish design that makes meal preparation a pleasure. Step outside onto the magnificent terrace spanning 89 m2, where breathtaking views of the surrounding mountainous landscape and the shimmering Mediterranean Sea can be enjoyed. Porches measuring 42 m2 provide ample space for al fresco dining and lounging, allowing residents to fully embrace the idyllic Marbella climate. This exceptional property also offers a 66 m2 underground garage and a generous storage space of 37 m2, ensuring ample room for parking and organizational needs. The pièce de résistance is the stunning infinity pool, offering a refreshing oasis that seamlessly blends into the natural beauty of the surroundings. With its prime location in Sierra Blanca, Marbella, this villa is perfectly situated to enjoy the exclusive lifestyle the area has to offer. From world-class golf courses to gourmet dining options, designer shopping, and vibrant nightlife, residents will have access to an abundance of amenities and experiences.