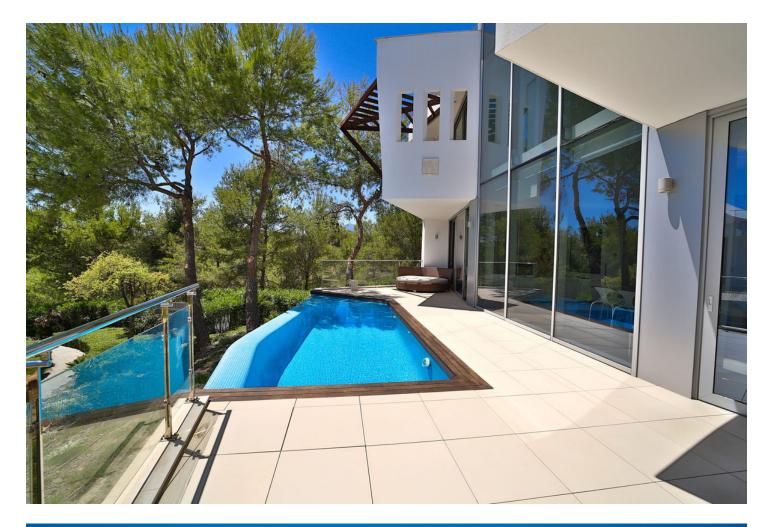

## Sierra Blanca House

Stunning five-bedroom villa nestled in the prestigious Sierra Blanca area of Marbella. This exquisite property boasts a total area of 856 m2, with 390 m2 thoughtfully dedicated to the meticulously designed living spaces. With its spacious layout and luxurious features, this villa offers the perfect balance of comfort, convenience, and elegance. The villa showcases a spacious living room, providing a comfortable and inviting atmosphere for relaxation and entertainment. To add an extra touch of convenience, an elevator is seamlessly integrated, making movement between floors effortless and enhancing accessibility for all. The five beautifully appointed bedrooms with bathrooms in-suite, ensuring absolute privacy and convenience for residents and guests alike. In addition, there is a well-appointed guest toilet. The gourmet kitchen is a chef's delight, equipped with top-of-the-line appliances and a stylish design that makes meal preparation a pleasure. Step outside onto the magnificent terrace spanning 89 m2, where breathtaking views of the surrounding mountainous landscape and the shimmering Mediterranean Sea can be enjoyed. Porches measuring 42 m2 provide ample space for al fresco dining and lounging, allowing residents to fully embrace the idyllic Marbella climate. This exceptional property also offers a 66 m2 underground garage and a generous storage space of 37 m2, ensuring ample room for parking and organizational needs. The pièce de résistance is the stunning infinity pool, offering a refreshing oasis that seamlessly blends into the natural beauty of the surroundings. With its prime location in Sierra Blanca, Marbella, this villa is perfectly situated to enjoy the exclusive lifestyle the area has to offer. From world-class golf courses to gourmet dining options, designer shopping, and vibrant nightlife, residents will have access to an abundance of amenities and experiences.