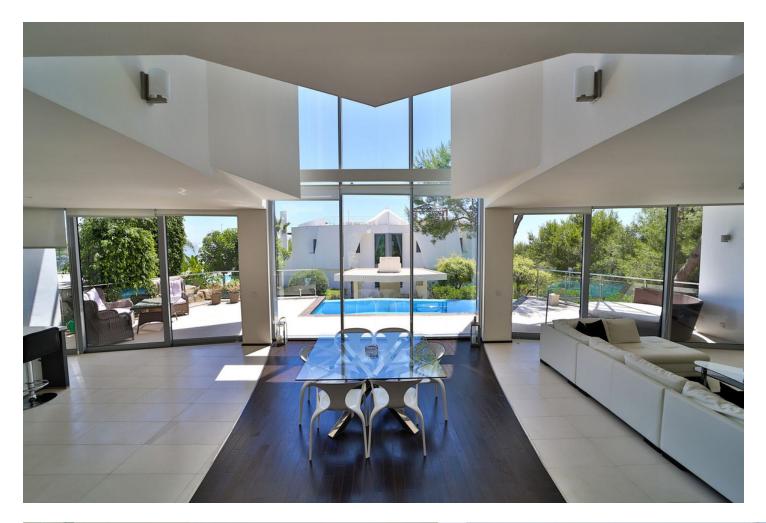

## Sierra Blanca House

Stunning five-bedroom villa nestled in the prestigious Sierra Blanca area of Marbella. This exquisite property boasts a total area of 856 m2, with 390 m2 thoughtfully dedicated to the meticulously designed living spaces. With its spacious layout and luxurious features, this villa offers the perfect balance of comfort, convenience, and elegance. The villa showcases a spacious living room, providing a comfortable and inviting atmosphere for relaxation and entertainment. To add an extra touch of convenience, an elevator is seamlessly integrated, making movement between floors effortless and enhancing accessibility for all. The five beautifully appointed bedrooms with bathrooms in-suite, ensuring absolute privacy and convenience for residents and guests alike. In addition, there is a well-appointed guest toilet. The gourmet kitchen is a chef's delight, equipped with top-of-the-line appliances and a stylish design that makes meal preparation a pleasure. Step outside onto the magnificent terrace spanning 89 m2, where breathtaking views of the surrounding mountainous landscape and the shimmering Mediterranean Sea can be enjoyed. Porches measuring 42 m2 provide ample space for al fresco dining and lounging, allowing residents to fully embrace the idyllic Marbella climate. This exceptional property also offers a 66 m2 underground garage and a generous storage space of 37 m2, ensuring ample room for parking and organizational needs. The pièce de résistance is the stunning infinity pool, offering a refreshing oasis that seamlessly blends into the natural beauty of the surroundings. With its prime location in Sierra Blanca, Marbella, this villa is perfectly situated to enjoy the exclusive lifestyle the area has to offer. From world-class golf courses to gourmet dining options, designer shopping, and vibrant nightlife, residents will have access to an abundance of amenities and experiences.