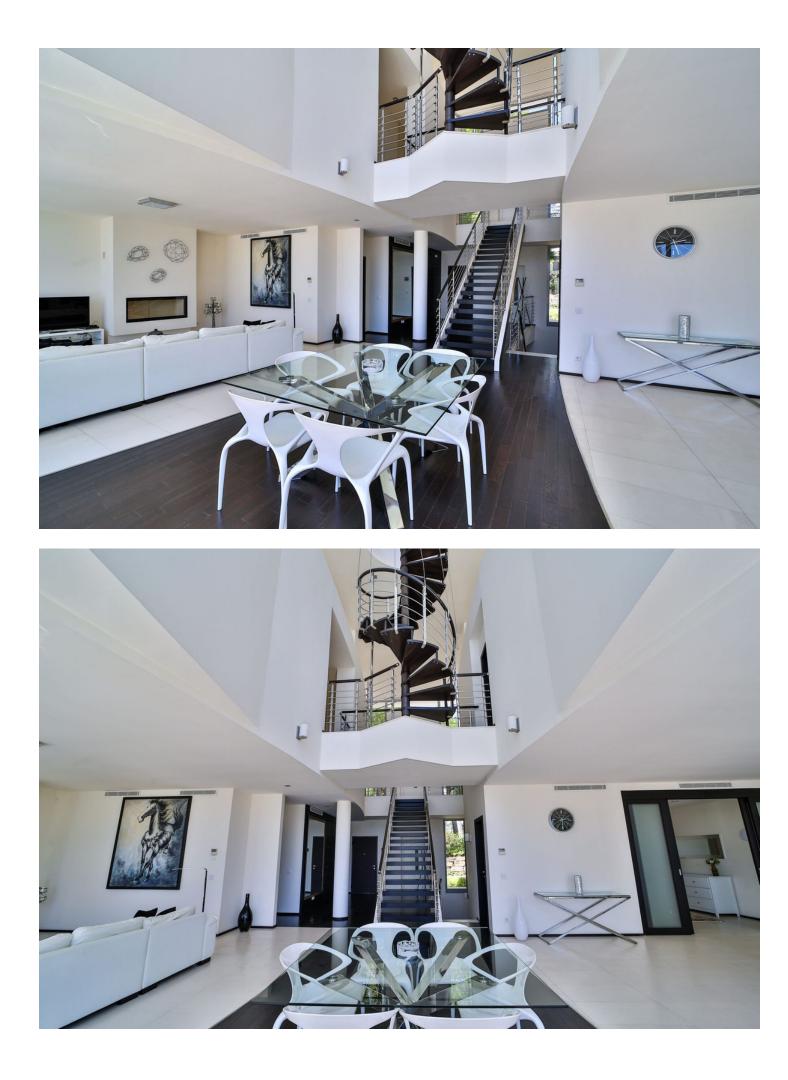

## Sierra Blanca House

Stunning five-bedroom villa nestled in the prestigious Sierra Blanca area of Marbella. This exquisite property boasts a total area of 856 m2, with 390 m2 thoughtfully dedicated to the meticulously designed living spaces. With its spacious layout and luxurious features, this villa offers the perfect balance of comfort, convenience, and elegance. The villa showcases a spacious living room, providing a comfortable and inviting atmosphere for relaxation and entertainment. To add an extra touch of convenience, an elevator is seamlessly integrated, making movement between floors effortless and enhancing accessibility for all. The five beautifully appointed bedrooms with bathrooms in-suite, ensuring absolute privacy and convenience for residents and guests alike. In addition, there is a well-appointed guest toilet. The gourmet kitchen is a chef's delight, equipped with top-of-the-line appliances and a stylish design that makes meal preparation a pleasure. Step outside onto the magnificent terrace spanning 89 m2, where breathtaking views of the surrounding mountainous landscape and the shimmering Mediterranean Sea can be enjoyed. Porches measuring 42 m2 provide ample space for al fresco dining and lounging, allowing residents to fully embrace the idyllic Marbella climate. This exceptional property also offers a 66 m2 underground garage and a generous storage space of 37 m2, ensuring ample room for parking and organizational needs. The pièce de résistance is the stunning infinity pool, offering a refreshing oasis that seamlessly blends into the natural beauty of the surroundings. With its prime location in Sierra Blanca, Marbella, this villa is perfectly situated to enjoy the exclusive lifestyle the area has to offer. From world-class golf courses to gourmet dining options, designer shopping, and vibrant nightlife, residents will have access to an abundance of amenities and experiences.