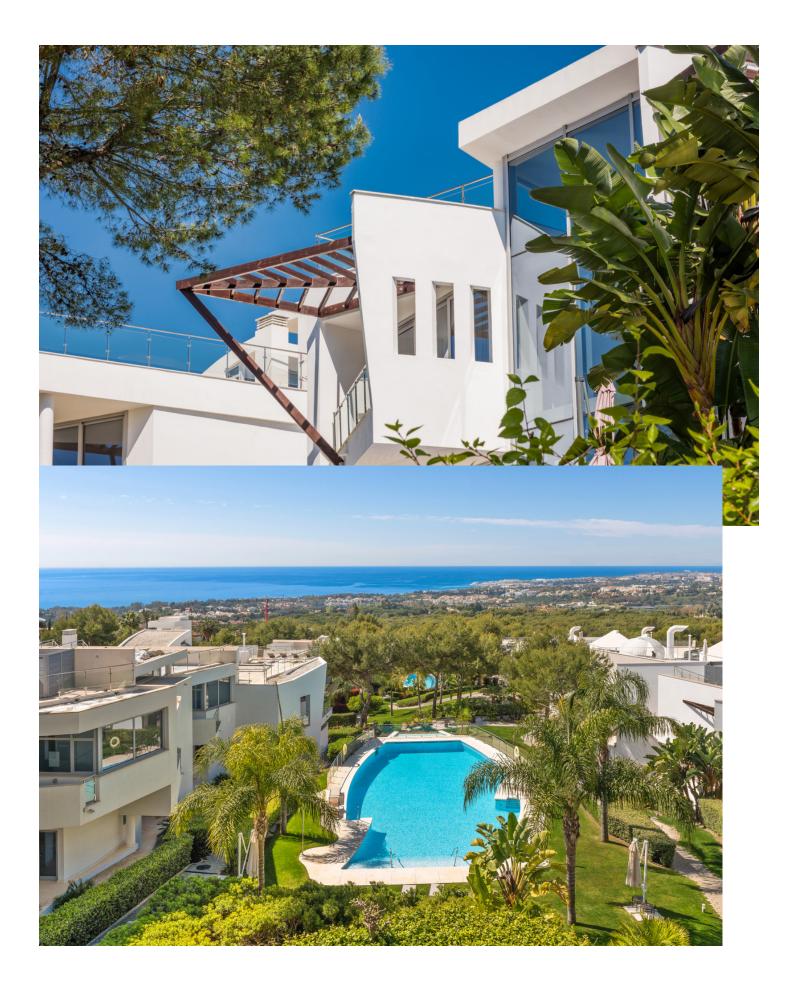

## Sierra Blanca House

Stunning five-bedroom villa nestled in the prestigious Sierra Blanca area of Marbella. This exquisite property boasts a total area of 856 m2, with 390 m2 thoughtfully dedicated to the meticulously designed living spaces. With its spacious layout and luxurious features, this villa offers the perfect balance of comfort, convenience, and elegance. The villa showcases a spacious living room, providing a comfortable and inviting atmosphere for relaxation and entertainment. To add an extra touch of convenience, an elevator is seamlessly integrated, making movement between floors effortless and enhancing accessibility for all. The five beautifully appointed bedrooms with bathrooms in-suite, ensuring absolute privacy and convenience for residents and guests alike. In addition, there is a well-appointed guest toilet. The gourmet kitchen is a chef's delight, equipped with top-of-the-line appliances and a stylish design that makes meal preparation a pleasure. Step outside onto the magnificent terrace spanning 89 m2, where breathtaking views of the surrounding mountainous landscape and the shimmering Mediterranean Sea can be enjoyed. Porches measuring 42 m2 provide ample space for al fresco dining and lounging, allowing residents to fully embrace the idyllic Marbella climate. This exceptional property also offers a 66 m2 underground garage and a generous storage space of 37 m2, ensuring ample room for parking and organizational needs. The pièce de résistance is the stunning infinity pool, offering a refreshing oasis that seamlessly blends into the natural beauty of the surroundings. With its prime location in Sierra Blanca, Marbella, this villa is perfectly situated to enjoy the exclusive lifestyle the area has to offer. From world-class golf courses to gourmet dining options, designer shopping, and vibrant nightlife, residents will have access to an abundance of amenities and experiences.