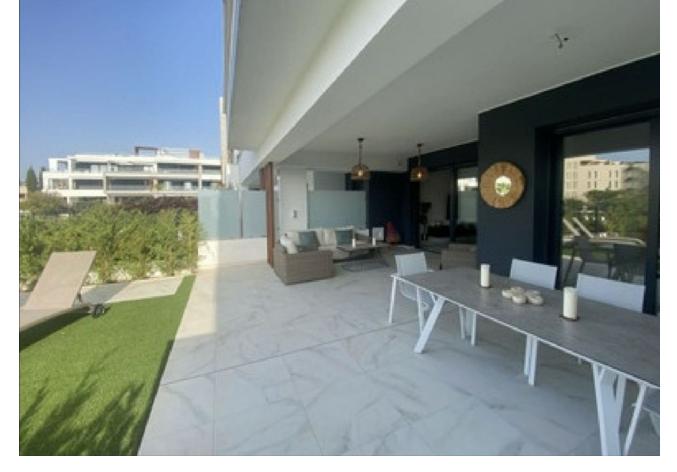

## Long Term Rental - Apartment - Estepona 2.700€ / Month

Estepona Apartment

2

2

117 m2

37 m2

Available for rent from July 15 until end of June 2025. Splendid new apartment with a large terrace and private garden located in the recent build complex next to Cancelada on the New Golden Mile in Estepona. This apartment is south facing and has lovely views to the gardens and the swimming pool area. Consists of open plan living room and kitchen, utility room and terrace behind the kitchen, master bedroom with en-suite bathroom and exit to the main terrace, guest bedroom and guest bathroom. Underground garage space and storage room. Built to high quality standards, and very fresh and modern. The location is excellent. Just 3 minutes walk and you have 2 large supermarkets and some bars and restaurants. A 10 minutes walk takes you down to the sandy beaches of Costalita. A 10-15 minutes walk and you are in the charming Spanish village of Cancelada. 3 minutes drive and you are at Los Flamingos Golf. 10-15 minutes driving takes you to either Estepona or San pedro and Puerto Banus.