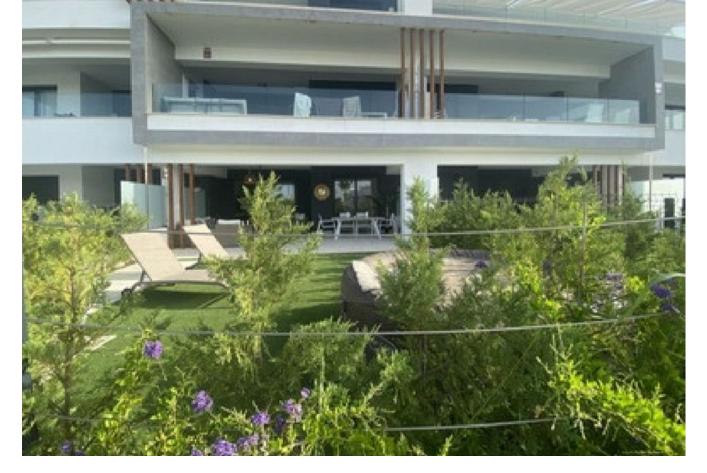

## Long Term Rental - Apartment - Estepona 2.700€ / Month

Estepona Apartment

2

2

117 m2

37 m2

Available for rent from July 15 until end of June 2025. Splendid new apartment with a large terrace and private garden located in the recent build complex next to Cancelada on the New Golden Mile in Estepona. This apartment is south facing and has lovely views to the gardens and the swimming pool area. Consists of open plan living room and kitchen, utility room and terrace behind the kitchen, master bedroom with en-suite bathroom and exit to the main terrace, guest bedroom and guest bathroom. Underground garage space and storage room. Built to high quality standards, and very fresh and modern. The location is excellent. Just 3 minutes walk and you have 2 large supermarkets and some bars and restaurants. A 10 minutes walk takes you down to the sandy beaches of Costalita. A 10-15 minutes walk and you are in the charming Spanish village of Cancelada. 3 minutes drive and you are at Los Flamingos Golf. 10-15 minutes driving takes you to either Estepona or San pedro and Puerto Banus.