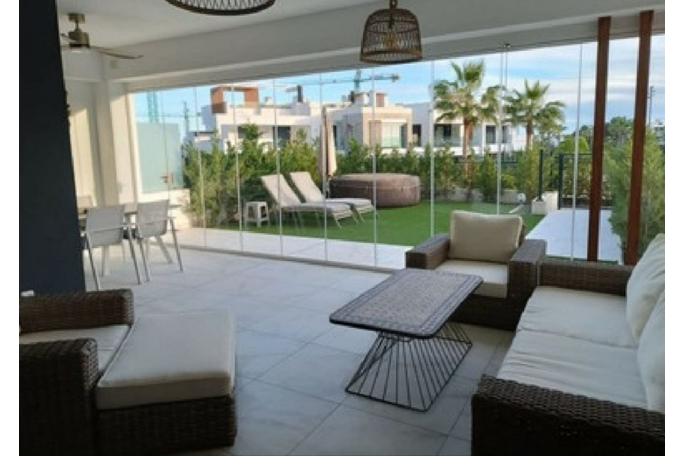

## Long Term Rental - Apartment - Estepona 2.700€ / Month

Estepona Apartment

2

2

117 m2

37 m2

Available for rent from July 15 until end of June 2025. Splendid new apartment with a large terrace and private garden located in the recent build complex next to Cancelada on the New Golden Mile in Estepona. This apartment is south facing and has lovely views to the gardens and the swimming pool area. Consists of open plan living room and kitchen, utility room and terrace behind the kitchen, master bedroom with en-suite bathroom and exit to the main terrace, guest bedroom and guest bathroom. Underground garage space and storage room. Built to high quality standards, and very fresh and modern. The location is excellent. Just 3 minutes walk and you have 2 large supermarkets and some bars and restaurants. A 10 minutes walk takes you down to the sandy beaches of Costalita. A 10-15 minutes walk and you are in the charming Spanish village of Cancelada. 3 minutes drive and you are at Los Flamingos Golf. 10-15 minutes driving takes you to either Estepona or San pedro and Puerto Banus.