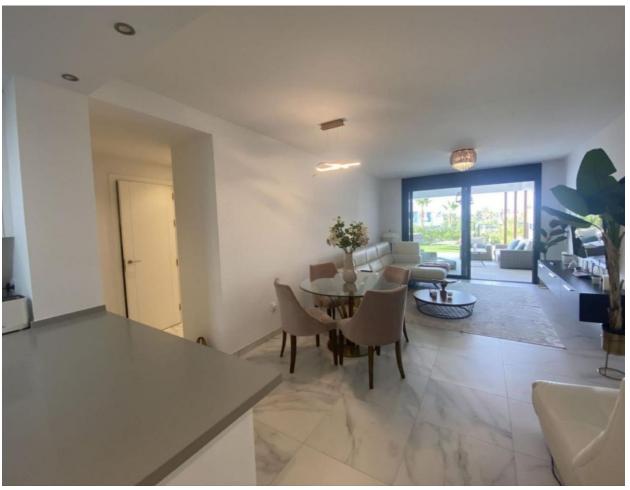

## Long Term Rental - Apartment - Estepona 2.700€ / Month

Estepona Apartment

2

2

117 m2

37 m2

Available for rent from July 15 until end of June 2025. Splendid new apartment with a large terrace and private garden located in the recent build complex next to Cancelada on the New Golden Mile in Estepona. This apartment is south facing and has lovely views to the gardens and the swimming pool area. Consists of open plan living room and kitchen, utility room and terrace behind the kitchen, master bedroom with en-suite bathroom and exit to the main terrace, guest bedroom and guest bathroom. Underground garage space and storage room. Built to high quality standards, and very fresh and modern. The location is excellent. Just 3 minutes walk and you have 2 large supermarkets and some bars and restaurants. A 10 minutes walk takes you down to the sandy beaches of Costalita. A 10-15 minutes walk and you are in the charming Spanish village of Cancelada. 3 minutes drive and you are at Los Flamingos Golf. 10-15 minutes driving takes you to either Estepona or San pedro and Puerto Banus.