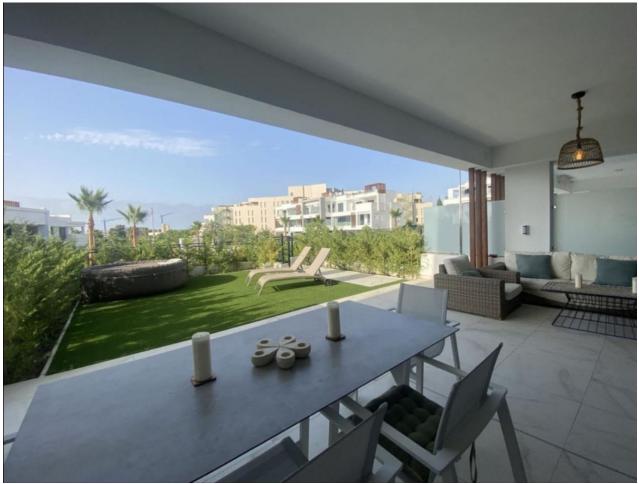

## Long Term Rental - Apartment - Estepona 2.700€ / Month

Estepona Apartment

2

2

117 m2

37 m2

Available for rent from July 15 until end of June 2025. Splendid new apartment with a large terrace and private garden located in the recent build complex next to Cancelada on the New Golden Mile in Estepona. This apartment is south facing and has lovely views to the gardens and the swimming pool area. Consists of open plan living room and kitchen, utility room and terrace behind the kitchen, master bedroom with en-suite bathroom and exit to the main terrace, guest bedroom and guest bathroom. Underground garage space and storage room. Built to high quality standards, and very fresh and modern. The location is excellent. Just 3 minutes walk and you have 2 large supermarkets and some bars and restaurants. A 10 minutes walk takes you down to the sandy beaches of Costalita. A 10-15 minutes walk and you are in the charming Spanish village of Cancelada. 3 minutes drive and you are at Los Flamingos Golf. 10-15 minutes driving takes you to either Estepona or San pedro and Puerto Banus.