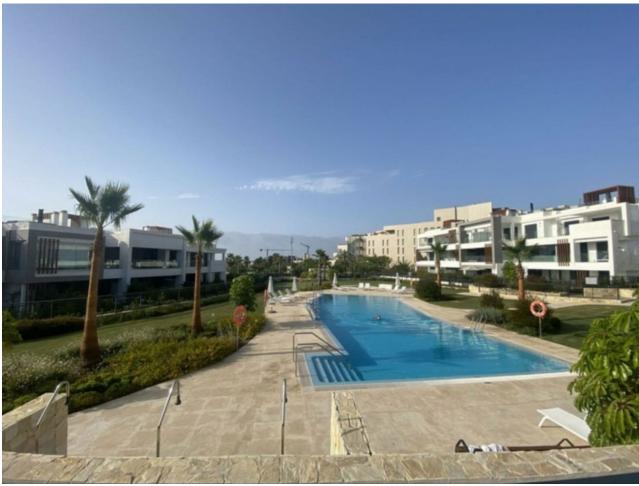

## Long Term Rental - Apartment - Estepona 2.700€ / Month

Estepona Apartment

2

2

117 m2

37 m2

Available for rent from July 15 until end of June 2025. Splendid new apartment with a large terrace and private garden located in the recent build complex next to Cancelada on the New Golden Mile in Estepona. This apartment is south facing and has lovely views to the gardens and the swimming pool area. Consists of open plan living room and kitchen, utility room and terrace behind the kitchen, master bedroom with en-suite bathroom and exit to the main terrace, guest bedroom and guest bathroom. Underground garage space and storage room. Built to high quality standards, and very fresh and modern. The location is excellent. Just 3 minutes walk and you have 2 large supermarkets and some bars and restaurants. A 10 minutes walk takes you down to the sandy beaches of Costalita. A 10-15 minutes walk and you are in the charming Spanish village of Cancelada. 3 minutes drive and you are at Los Flamingos Golf. 10-15 minutes driving takes you to either Estepona or San pedro and Puerto Banus.