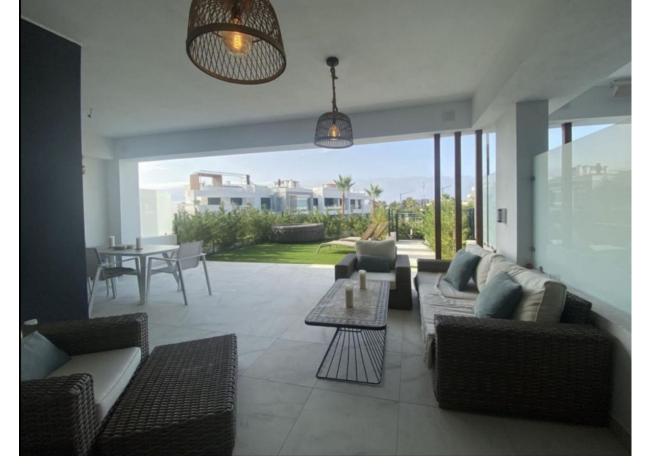

## Long Term Rental - Apartment - Estepona 2.700€ / Month

Estepona Apartment

2

2

117 m2

37 m2

Available for rent from July 15 until end of June 2025. Splendid new apartment with a large terrace and private garden located in the recent build complex next to Cancelada on the New Golden Mile in Estepona. This apartment is south facing and has lovely views to the gardens and the swimming pool area. Consists of open plan living room and kitchen, utility room and terrace behind the kitchen, master bedroom with en-suite bathroom and exit to the main terrace, guest bedroom and guest bathroom. Underground garage space and storage room. Built to high quality standards, and very fresh and modern. The location is excellent. Just 3 minutes walk and you have 2 large supermarkets and some bars and restaurants. A 10 minutes walk takes you down to the sandy beaches of Costalita. A 10-15 minutes walk and you are in the charming Spanish village of Cancelada. 3 minutes drive and you are at Los Flamingos Golf. 10-15 minutes driving takes you to either Estepona or San pedro and Puerto Banus.