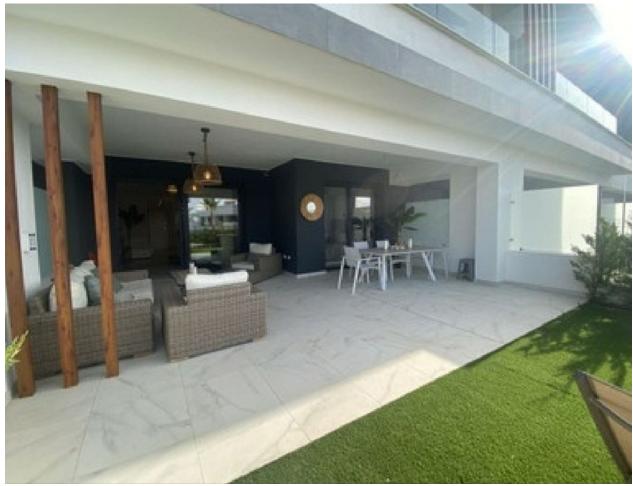

## Long Term Rental - Apartment - Estepona 2.700€ / Month

Estepona Apartment

2

2

117 m2

37 m2

Available for rent from July 15 until end of June 2025. Splendid new apartment with a large terrace and private garden located in the recent build complex next to Cancelada on the New Golden Mile in Estepona. This apartment is south facing and has lovely views to the gardens and the swimming pool area. Consists of open plan living room and kitchen, utility room and terrace behind the kitchen, master bedroom with en-suite bathroom and exit to the main terrace, guest bedroom and guest bathroom. Underground garage space and storage room. Built to high quality standards, and very fresh and modern. The location is excellent. Just 3 minutes walk and you have 2 large supermarkets and some bars and restaurants. A 10 minutes walk takes you down to the sandy beaches of Costalita. A 10-15 minutes walk and you are in the charming Spanish village of Cancelada. 3 minutes drive and you are at Los Flamingos Golf. 10-15 minutes driving takes you to either Estepona or San pedro and Puerto Banus.