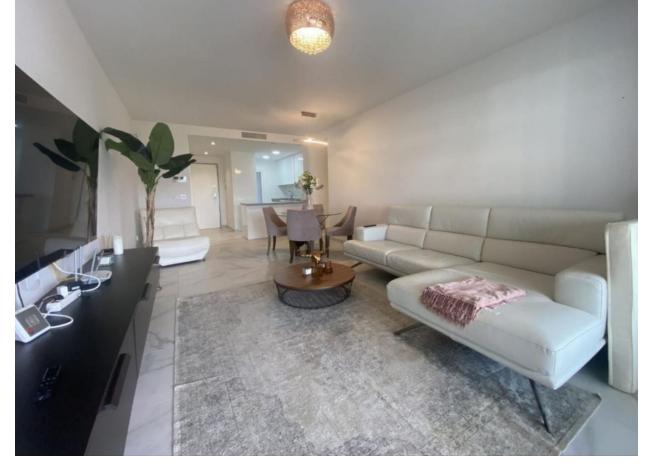

## Long Term Rental - Apartment - Estepona 2.700€ / Month

Estepona Apartment

2

2

117 m2

37 m2

Available for rent from July 15 until end of June 2025. Splendid new apartment with a large terrace and private garden located in the recent build complex next to Cancelada on the New Golden Mile in Estepona. This apartment is south facing and has lovely views to the gardens and the swimming pool area. Consists of open plan living room and kitchen, utility room and terrace behind the kitchen, master bedroom with en-suite bathroom and exit to the main terrace, guest bedroom and guest bathroom. Underground garage space and storage room. Built to high quality standards, and very fresh and modern. The location is excellent. Just 3 minutes walk and you have 2 large supermarkets and some bars and restaurants. A 10 minutes walk takes you down to the sandy beaches of Costalita. A 10-15 minutes walk and you are in the charming Spanish village of Cancelada. 3 minutes drive and you are at Los Flamingos Golf. 10-15 minutes driving takes you to either Estepona or San pedro and Puerto Banus.