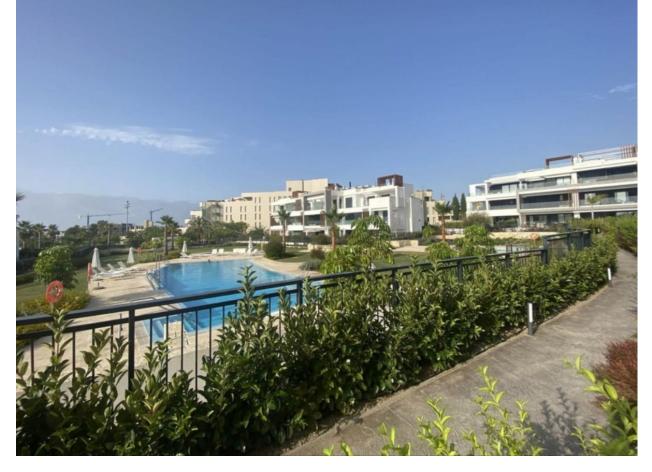

## Long Term Rental - Apartment - Estepona 2.700€ / Month

Estepona Apartment

2

2

117 m2

37 m2

Available for rent from July 15 until end of June 2025. Splendid new apartment with a large terrace and private garden located in the recent build complex next to Cancelada on the New Golden Mile in Estepona. This apartment is south facing and has lovely views to the gardens and the swimming pool area. Consists of open plan living room and kitchen, utility room and terrace behind the kitchen, master bedroom with en-suite bathroom and exit to the main terrace, guest bedroom and guest bathroom. Underground garage space and storage room. Built to high quality standards, and very fresh and modern. The location is excellent. Just 3 minutes walk and you have 2 large supermarkets and some bars and restaurants. A 10 minutes walk takes you down to the sandy beaches of Costalita. A 10-15 minutes walk and you are in the charming Spanish village of Cancelada. 3 minutes drive and you are at Los Flamingos Golf. 10-15 minutes driving takes you to either Estepona or San pedro and Puerto Banus.