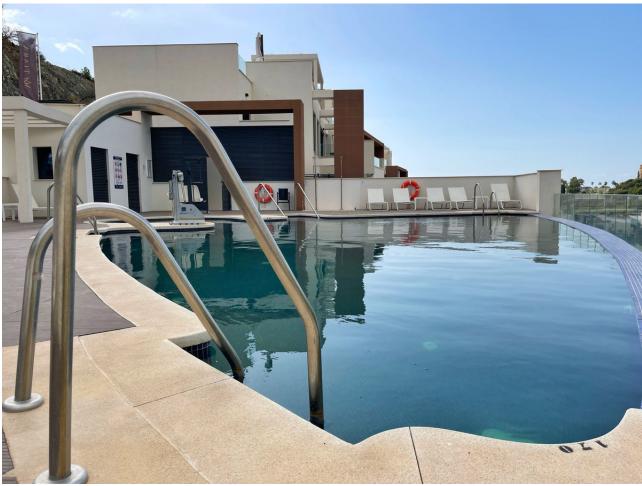

## Long Term Rental - Apartment - La Quinta 3.050€ / Month

La Quinta Apartment

3

2

110 m<sup>2</sup>

New on the market! We present this luxury apartment in the new development Alborada Homes, in la Quinta (Benahavís). It has three bedrooms and two bathrooms, the master bedroom with an en-suite bathroom. Very bright apartment and fully equipped integrated kitchen, hot and cold air conditioning, by aerothermal, which makes it more sustainable. Recently furnished. Upon entering the property you find a hall that separates the main door from the open space that joins the living-dining room and kitchen, separated by a practical American bar, being a large space with direct access to the terrace, 30m2, with part covered which makes it ideal to enjoy all year round. The laundry room is separate from the kitchen. A hallway leads to the bedrooms and the bathroom. The two secondary bedrooms have direct access to the terrace, sharing a fully equipped bathroom between them. At the end of the corridor we find the master bedroom, with its en-suite bathroom and private terrace. Alborada Homes is a new construction complex, completed in 2020, which has a swimming pool and gym with sea views, as well as 24-hour security. It also has the seal of quality and sustainability. Located in a unique and rapidly expanding environment, La Quinta, a quiet area that belongs to the municipality of Benahavís, 5 minutes from Nueva Andalucía and 10 minutes from the nearest beach, very well connected. Do not miss the opportunity to visit this property, you will love it!