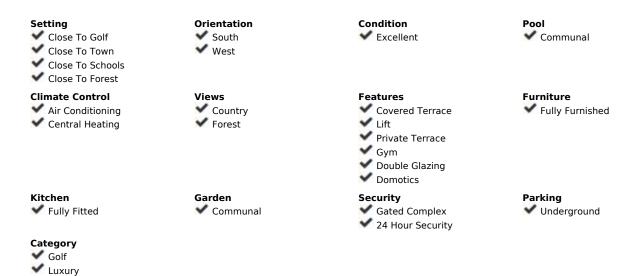

## Long Term Rental - Apartment - La Quinta 3.050€ / Month

La Quinta Apartment

3

2

110 m<sup>2</sup>

New on the market! We present this luxury apartment in the new development Alborada Homes, in la Quinta (Benahavís). It has three bedrooms and two bathrooms, the master bedroom with an en-suite bathroom. Very bright apartment and fully equipped integrated kitchen, hot and cold air conditioning, by aerothermal, which makes it more sustainable. Recently furnished. Upon entering the property you find a hall that separates the main door from the open space that joins the living-dining room and kitchen, separated by a practical American bar, being a large space with direct access to the terrace, 30m2, with part covered which makes it ideal to enjoy all year round. The laundry room is separate from the kitchen. A hallway leads to the bedrooms and the bathroom. The two secondary bedrooms have direct access to the terrace, sharing a fully equipped bathroom between them. At the end of the corridor we find the master bedroom, with its en-suite bathroom and private terrace. Alborada Homes is a new construction complex, completed in 2020, which has a swimming pool and gym with sea views, as well as 24-hour security. It also has the seal of quality and sustainability. Located in a unique and rapidly expanding environment, La Quinta, a quiet area that belongs to the municipality of Benahavís, 5 minutes from Nueva Andalucía and 10 minutes from the nearest beach, very well connected. Do not miss the opportunity to visit this property, you will love it!