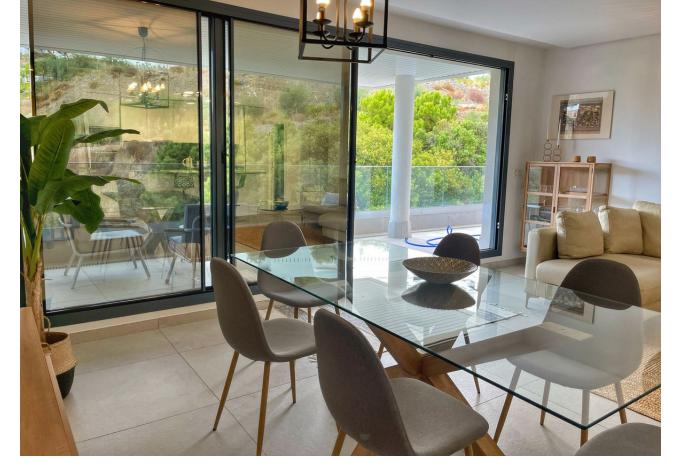

## Long Term Rental - Apartment - La Quinta 3.050€ / Month

La Quinta Apartment

3

2

110 m<sup>2</sup>

New on the market! We present this luxury apartment in the new development Alborada Homes, in la Quinta (Benahavís). It has three bedrooms and two bathrooms, the master bedroom with an en-suite bathroom. Very bright apartment and fully equipped integrated kitchen, hot and cold air conditioning, by aerothermal, which makes it more sustainable. Recently furnished. Upon entering the property you find a hall that separates the main door from the open space that joins the living-dining room and kitchen, separated by a practical American bar, being a large space with direct access to the terrace, 30m2, with part covered which makes it ideal to enjoy all year round. The laundry room is separate from the kitchen. A hallway leads to the bedrooms and the bathroom. The two secondary bedrooms have direct access to the terrace, sharing a fully equipped bathroom between them. At the end of the corridor we find the master bedroom, with its en-suite bathroom and private terrace. Alborada Homes is a new construction complex, completed in 2020, which has a swimming pool and gym with sea views, as well as 24-hour security. It also has the seal of quality and sustainability. Located in a unique and rapidly expanding environment, La Quinta, a quiet area that belongs to the municipality of Benahavís, 5 minutes from Nueva Andalucía and 10 minutes from the nearest beach, very well connected. Do not miss the opportunity to visit this property, you will love it!