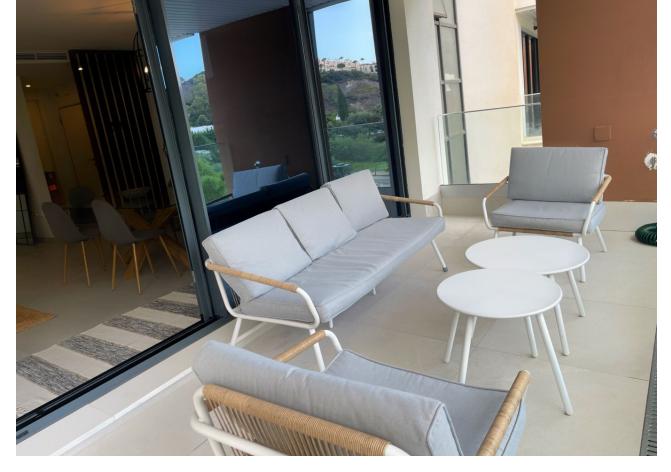

## Long Term Rental - Apartment - La Quinta 3.050€ / Month

La Quinta Apartment

3

2

110 m<sup>2</sup>

New on the market! We present this luxury apartment in the new development Alborada Homes, in la Quinta (Benahavís). It has three bedrooms and two bathrooms, the master bedroom with an en-suite bathroom. Very bright apartment and fully equipped integrated kitchen, hot and cold air conditioning, by aerothermal, which makes it more sustainable. Recently furnished. Upon entering the property you find a hall that separates the main door from the open space that joins the living-dining room and kitchen, separated by a practical American bar, being a large space with direct access to the terrace, 30m2, with part covered which makes it ideal to enjoy all year round. The laundry room is separate from the kitchen. A hallway leads to the bedrooms and the bathroom. The two secondary bedrooms have direct access to the terrace, sharing a fully equipped bathroom between them. At the end of the corridor we find the master bedroom, with its en-suite bathroom and private terrace. Alborada Homes is a new construction complex, completed in 2020, which has a swimming pool and gym with sea views, as well as 24-hour security. It also has the seal of quality and sustainability. Located in a unique and rapidly expanding environment, La Quinta, a quiet area that belongs to the municipality of Benahavís, 5 minutes from Nueva Andalucía and 10 minutes from the nearest beach, very well connected. Do not miss the opportunity to visit this property, you will love it!