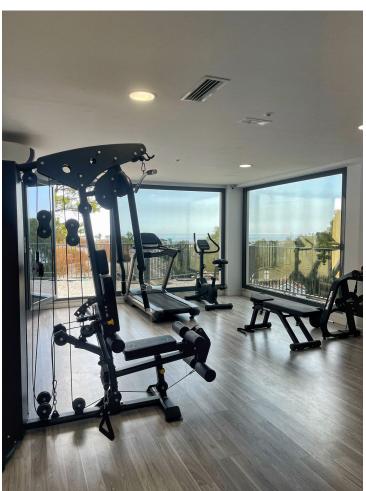

## Long Term Rental - Apartment - La Quinta 3.050€ / Month

La Quinta Apartment

3

2

110 m<sup>2</sup>

New on the market! We present this luxury apartment in the new development Alborada Homes, in la Quinta (Benahavís). It has three bedrooms and two bathrooms, the master bedroom with an en-suite bathroom. Very bright apartment and fully equipped integrated kitchen, hot and cold air conditioning, by aerothermal, which makes it more sustainable. Recently furnished. Upon entering the property you find a hall that separates the main door from the open space that joins the living-dining room and kitchen, separated by a practical American bar, being a large space with direct access to the terrace, 30m2, with part covered which makes it ideal to enjoy all year round. The laundry room is separate from the kitchen. A hallway leads to the bedrooms and the bathroom. The two secondary bedrooms have direct access to the terrace, sharing a fully equipped bathroom between them. At the end of the corridor we find the master bedroom, with its en-suite bathroom and private terrace. Alborada Homes is a new construction complex, completed in 2020, which has a swimming pool and gym with sea views, as well as 24-hour security. It also has the seal of quality and sustainability. Located in a unique and rapidly expanding environment, La Quinta, a quiet area that belongs to the municipality of Benahavís, 5 minutes from Nueva Andalucía and 10 minutes from the nearest beach, very well connected. Do not miss the opportunity to visit this property, you will love it!