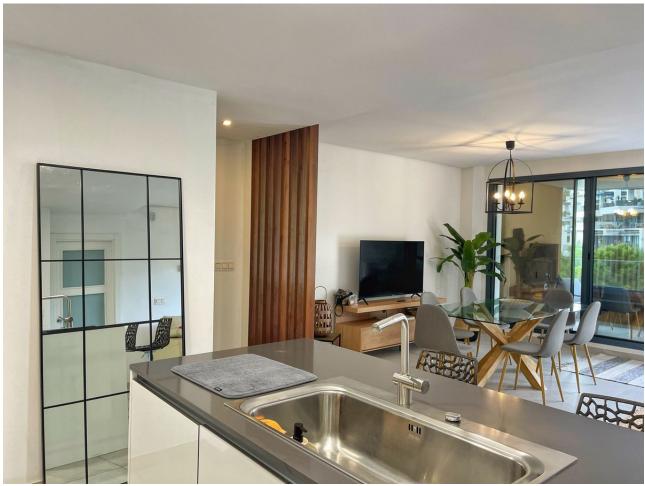

## Long Term Rental - Apartment - La Quinta 3.050€ / Month

La Quinta Apartment

3

2

110 m<sup>2</sup>

New on the market! We present this luxury apartment in the new development Alborada Homes, in la Quinta (Benahavís). It has three bedrooms and two bathrooms, the master bedroom with an en-suite bathroom. Very bright apartment and fully equipped integrated kitchen, hot and cold air conditioning, by aerothermal, which makes it more sustainable. Recently furnished. Upon entering the property you find a hall that separates the main door from the open space that joins the living-dining room and kitchen, separated by a practical American bar, being a large space with direct access to the terrace, 30m2, with part covered which makes it ideal to enjoy all year round. The laundry room is separate from the kitchen. A hallway leads to the bedrooms and the bathroom. The two secondary bedrooms have direct access to the terrace, sharing a fully equipped bathroom between them. At the end of the corridor we find the master bedroom, with its en-suite bathroom and private terrace. Alborada Homes is a new construction complex, completed in 2020, which has a swimming pool and gym with sea views, as well as 24-hour security. It also has the seal of quality and sustainability. Located in a unique and rapidly expanding environment, La Quinta, a quiet area that belongs to the municipality of Benahavís, 5 minutes from Nueva Andalucía and 10 minutes from the nearest beach, very well connected. Do not miss the opportunity to visit this property, you will love it!