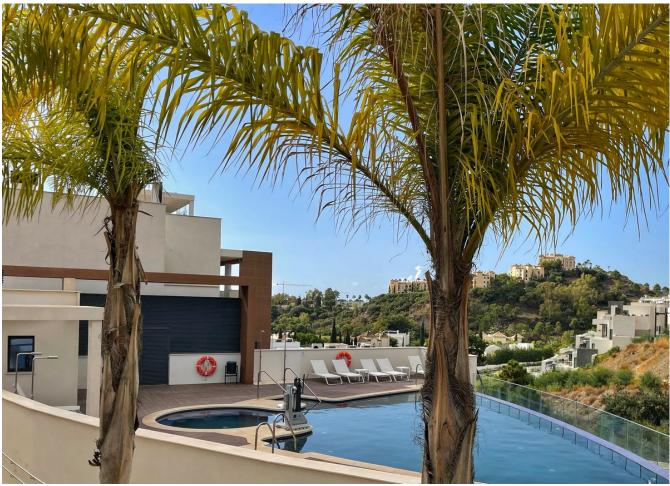

## Long Term Rental - Apartment - La Quinta 3.050€ / Month

La Quinta Apartment

3

2

110 m<sup>2</sup>

New on the market! We present this luxury apartment in the new development Alborada Homes, in la Quinta (Benahavís). It has three bedrooms and two bathrooms, the master bedroom with an en-suite bathroom. Very bright apartment and fully equipped integrated kitchen, hot and cold air conditioning, by aerothermal, which makes it more sustainable. Recently furnished. Upon entering the property you find a hall that separates the main door from the open space that joins the living-dining room and kitchen, separated by a practical American bar, being a large space with direct access to the terrace, 30m2, with part covered which makes it ideal to enjoy all year round. The laundry room is separate from the kitchen. A hallway leads to the bedrooms and the bathroom. The two secondary bedrooms have direct access to the terrace, sharing a fully equipped bathroom between them. At the end of the corridor we find the master bedroom, with its en-suite bathroom and private terrace. Alborada Homes is a new construction complex, completed in 2020, which has a swimming pool and gym with sea views, as well as 24-hour security. It also has the seal of quality and sustainability. Located in a unique and rapidly expanding environment, La Quinta, a quiet area that belongs to the municipality of Benahavís, 5 minutes from Nueva Andalucía and 10 minutes from the nearest beach, very well connected. Do not miss the opportunity to visit this property, you will love it!