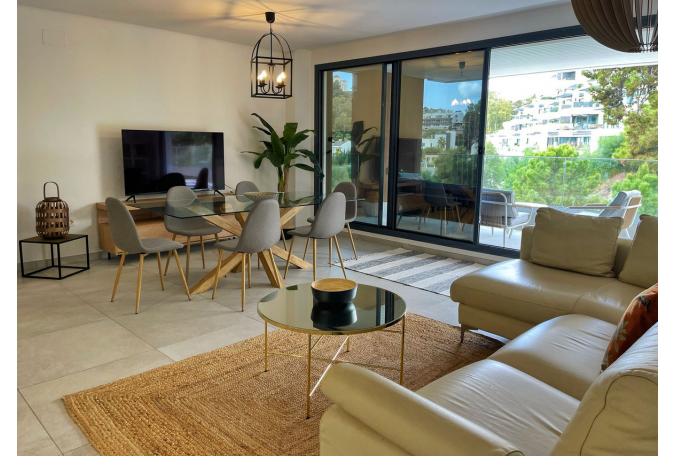

## Long Term Rental - Apartment - La Quinta 3.050€ / Month

La Quinta Apartment

3

2

110 m<sup>2</sup>

New on the market! We present this luxury apartment in the new development Alborada Homes, in la Quinta (Benahavís). It has three bedrooms and two bathrooms, the master bedroom with an en-suite bathroom. Very bright apartment and fully equipped integrated kitchen, hot and cold air conditioning, by aerothermal, which makes it more sustainable. Recently furnished. Upon entering the property you find a hall that separates the main door from the open space that joins the living-dining room and kitchen, separated by a practical American bar, being a large space with direct access to the terrace, 30m2, with part covered which makes it ideal to enjoy all year round. The laundry room is separate from the kitchen. A hallway leads to the bedrooms and the bathroom. The two secondary bedrooms have direct access to the terrace, sharing a fully equipped bathroom between them. At the end of the corridor we find the master bedroom, with its en-suite bathroom and private terrace. Alborada Homes is a new construction complex, completed in 2020, which has a swimming pool and gym with sea views, as well as 24-hour security. It also has the seal of quality and sustainability. Located in a unique and rapidly expanding environment, La Quinta, a quiet area that belongs to the municipality of Benahavís, 5 minutes from Nueva Andalucía and 10 minutes from the nearest beach, very well connected. Do not miss the opportunity to visit this property, you will love it!