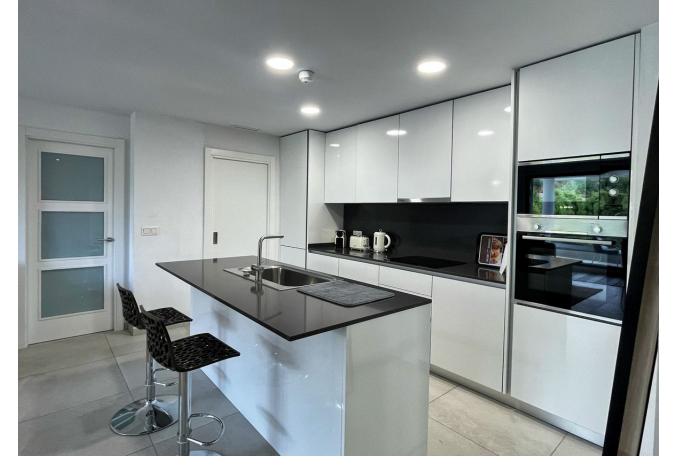

## Long Term Rental - Apartment - La Quinta 3.050€ / Month

La Quinta Apartment

3

2

110 m<sup>2</sup>

New on the market! We present this luxury apartment in the new development Alborada Homes, in la Quinta (Benahavís). It has three bedrooms and two bathrooms, the master bedroom with an en-suite bathroom. Very bright apartment and fully equipped integrated kitchen, hot and cold air conditioning, by aerothermal, which makes it more sustainable. Recently furnished. Upon entering the property you find a hall that separates the main door from the open space that joins the living-dining room and kitchen, separated by a practical American bar, being a large space with direct access to the terrace, 30m2, with part covered which makes it ideal to enjoy all year round. The laundry room is separate from the kitchen. A hallway leads to the bedrooms and the bathroom. The two secondary bedrooms have direct access to the terrace, sharing a fully equipped bathroom between them. At the end of the corridor we find the master bedroom, with its en-suite bathroom and private terrace. Alborada Homes is a new construction complex, completed in 2020, which has a swimming pool and gym with sea views, as well as 24-hour security. It also has the seal of quality and sustainability. Located in a unique and rapidly expanding environment, La Quinta, a quiet area that belongs to the municipality of Benahavís, 5 minutes from Nueva Andalucía and 10 minutes from the nearest beach, very well connected. Do not miss the opportunity to visit this property, you will love it!