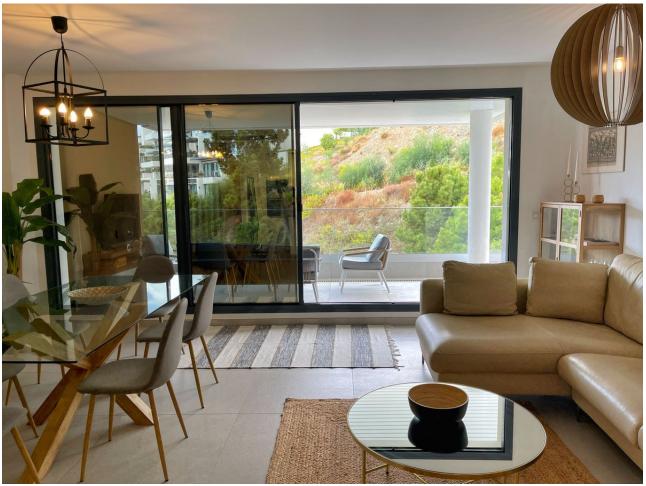

## Long Term Rental - Apartment - La Quinta 3.050€ / Month

La Quinta Apartment

3

2

110 m<sup>2</sup>

New on the market! We present this luxury apartment in the new development Alborada Homes, in la Quinta (Benahavís). It has three bedrooms and two bathrooms, the master bedroom with an en-suite bathroom. Very bright apartment and fully equipped integrated kitchen, hot and cold air conditioning, by aerothermal, which makes it more sustainable. Recently furnished. Upon entering the property you find a hall that separates the main door from the open space that joins the living-dining room and kitchen, separated by a practical American bar, being a large space with direct access to the terrace, 30m2, with part covered which makes it ideal to enjoy all year round. The laundry room is separate from the kitchen. A hallway leads to the bedrooms and the bathroom. The two secondary bedrooms have direct access to the terrace, sharing a fully equipped bathroom between them. At the end of the corridor we find the master bedroom, with its en-suite bathroom and private terrace. Alborada Homes is a new construction complex, completed in 2020, which has a swimming pool and gym with sea views, as well as 24-hour security. It also has the seal of quality and sustainability. Located in a unique and rapidly expanding environment, La Quinta, a quiet area that belongs to the municipality of Benahavís, 5 minutes from Nueva Andalucía and 10 minutes from the nearest beach, very well connected. Do not miss the opportunity to visit this property, you will love it!