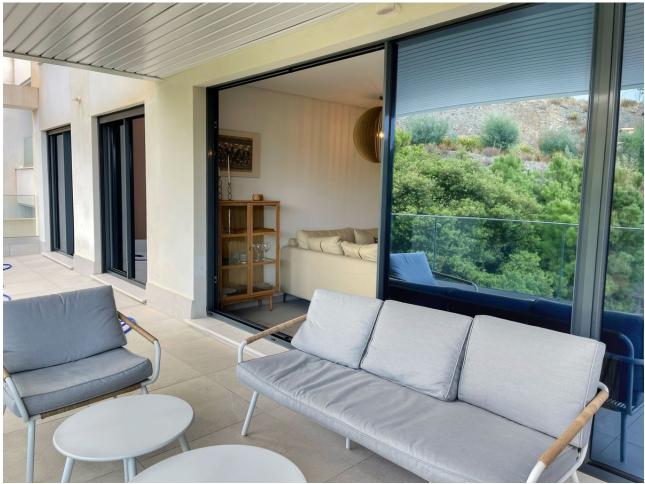

## Long Term Rental - Apartment - La Quinta 3.050€ / Month

La Quinta Apartment

3

2

110 m<sup>2</sup>

New on the market! We present this luxury apartment in the new development Alborada Homes, in la Quinta (Benahavís). It has three bedrooms and two bathrooms, the master bedroom with an en-suite bathroom. Very bright apartment and fully equipped integrated kitchen, hot and cold air conditioning, by aerothermal, which makes it more sustainable. Recently furnished. Upon entering the property you find a hall that separates the main door from the open space that joins the living-dining room and kitchen, separated by a practical American bar, being a large space with direct access to the terrace, 30m2, with part covered which makes it ideal to enjoy all year round. The laundry room is separate from the kitchen. A hallway leads to the bedrooms and the bathroom. The two secondary bedrooms have direct access to the terrace, sharing a fully equipped bathroom between them. At the end of the corridor we find the master bedroom, with its en-suite bathroom and private terrace. Alborada Homes is a new construction complex, completed in 2020, which has a swimming pool and gym with sea views, as well as 24-hour security. It also has the seal of quality and sustainability. Located in a unique and rapidly expanding environment, La Quinta, a quiet area that belongs to the municipality of Benahavís, 5 minutes from Nueva Andalucía and 10 minutes from the nearest beach, very well connected. Do not miss the opportunity to visit this property, you will love it!