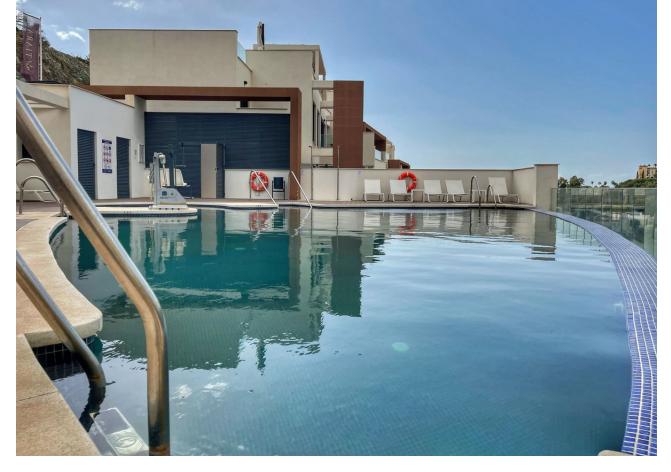

## Long Term Rental - Apartment - La Quinta 3.050€ / Month

La Quinta Apartment

3

2

110 m<sup>2</sup>

New on the market! We present this luxury apartment in the new development Alborada Homes, in la Quinta (Benahavís). It has three bedrooms and two bathrooms, the master bedroom with an en-suite bathroom. Very bright apartment and fully equipped integrated kitchen, hot and cold air conditioning, by aerothermal, which makes it more sustainable. Recently furnished. Upon entering the property you find a hall that separates the main door from the open space that joins the living-dining room and kitchen, separated by a practical American bar, being a large space with direct access to the terrace, 30m2, with part covered which makes it ideal to enjoy all year round. The laundry room is separate from the kitchen. A hallway leads to the bedrooms and the bathroom. The two secondary bedrooms have direct access to the terrace, sharing a fully equipped bathroom between them. At the end of the corridor we find the master bedroom, with its en-suite bathroom and private terrace. Alborada Homes is a new construction complex, completed in 2020, which has a swimming pool and gym with sea views, as well as 24-hour security. It also has the seal of quality and sustainability. Located in a unique and rapidly expanding environment, La Quinta, a quiet area that belongs to the municipality of Benahavís, 5 minutes from Nueva Andalucía and 10 minutes from the nearest beach, very well connected. Do not miss the opportunity to visit this property, you will love it!