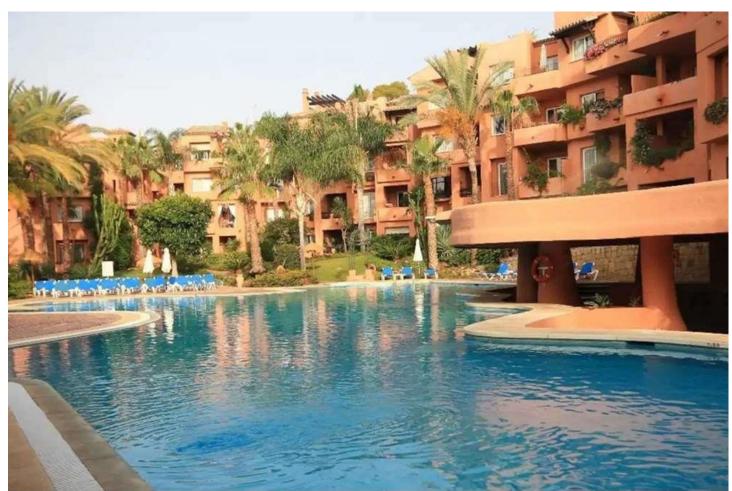

## Long Term Rental - Apartment - Marbella 2.200€ / Month

Marbella Apartment

2

2

124 m<sup>2</sup>

Elegant Apartment in Prime Location – A Haven of Luxury & Comfort Welcome to this magnificent apartment, a jewel in the heart of one of the most prestigious communities in Marbella. Combining modern elegance with touches of sheer luxury, this residence promises an unrivaled living experience. Key Features: ???? Spacious Layout: this sophisticated home offers 2 generously-sized bedrooms, ???? Outdoor Living: Indulge in the beauty of the Spanish sunsets from your two expansive terraces. Whether you're keen on al fresco dining or lounging under the sky, the BBQ zone and dual outdoor dining areas are designed for utmost relaxation. ???? Sea Views: Wake up to breathtaking views of the sea, offering a serene and tranquil start to each day. ???? 24/7 Security: Rest easy knowing you're in a secure, gated community with 24/7 security, ensuring your peace of mind. ???? Parking: Benefit from a designated parking space, making daily commuting and weekend getaways seamless. ????Q Community Amenities: Residents can take advantage of the state-of-the-art gym and a stunning community pool that serves as a mini oasis. ???? Prime Location: Situated within walking distance to the sea and in close proximity to international schools, shops, and a myriad of dining options, this home places you in the heart of convenience and luxury. The abbreviated information document is available to you. Expenses: Taxes (ITP or VAT+AJD) + Notarial and registration expenses For more information and to schedule a visit, please do not hesitate to contact us. ERE

Condition Good

Furniture

Part Furnished

Pool

Communal

Kitchen

Fully Fitted

**Climate Control** 