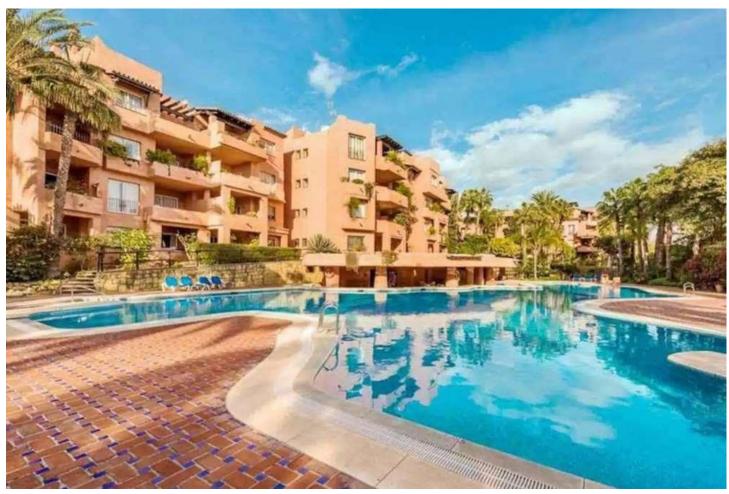

## Long Term Rental - Apartment - Marbella 2.200€ / Month

Marbella Apartment

2

2

124 m<sup>2</sup>

Elegant Apartment in Prime Location – A Haven of Luxury & Comfort Welcome to this magnificent apartment, a jewel in the heart of one of the most prestigious communities in Marbella. Combining modern elegance with touches of sheer luxury, this residence promises an unrivaled living experience. Key Features: ???? Spacious Layout: this sophisticated home offers 2 generously-sized bedrooms, ???? Outdoor Living: Indulge in the beauty of the Spanish sunsets from your two expansive terraces. Whether you're keen on al fresco dining or lounging under the sky, the BBQ zone and dual outdoor dining areas are designed for utmost relaxation. ???? Sea Views: Wake up to breathtaking views of the sea, offering a serene and tranquil start to each day. ???? 24/7 Security: Rest easy knowing you're in a secure, gated community with 24/7 security, ensuring your peace of mind. ???? Parking: Benefit from a designated parking space, making daily commuting and weekend getaways seamless. ????Q Community Amenities: Residents can take advantage of the state-of-the-art gym and a stunning community pool that serves as a mini oasis. ???? Prime Location: Situated within walking distance to the sea and in close proximity to international schools, shops, and a myriad of dining options, this home places you in the heart of convenience and luxury. The abbreviated information document is available to you. Expenses: Taxes (ITP or VAT+AJD) + Notarial and registration expenses For more information and to schedule a visit, please do not hesitate to contact us. ERE

Condition Good

Furniture

Part Furnished

Pool

Communal

Kitchen

Fully Fitted

**Climate Control** 