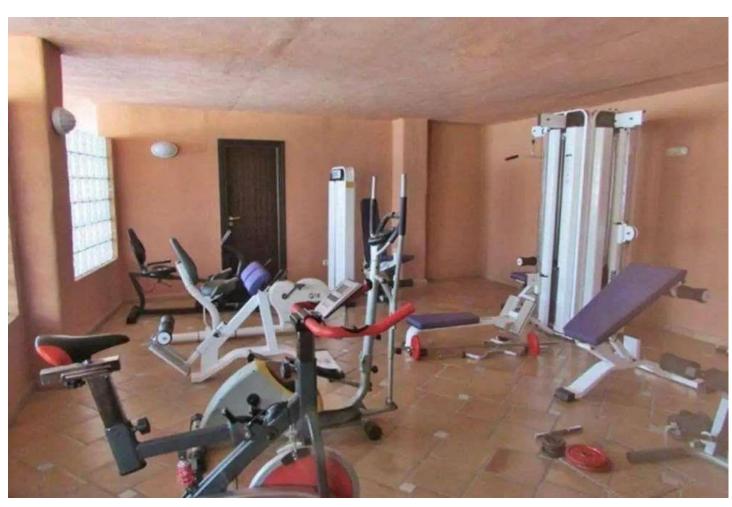

## Long Term Rental - Apartment - Marbella 2.200€ / Month

Marbella Apartment

2

2

124 m<sup>2</sup>

Elegant Apartment in Prime Location – A Haven of Luxury & Comfort Welcome to this magnificent apartment, a jewel in the heart of one of the most prestigious communities in Marbella. Combining modern elegance with touches of sheer luxury, this residence promises an unrivaled living experience. Key Features: ???? Spacious Layout: this sophisticated home offers 2 generously-sized bedrooms, ???? Outdoor Living: Indulge in the beauty of the Spanish sunsets from your two expansive terraces. Whether you're keen on al fresco dining or lounging under the sky, the BBQ zone and dual outdoor dining areas are designed for utmost relaxation. ???? Sea Views: Wake up to breathtaking views of the sea, offering a serene and tranquil start to each day. ???? 24/7 Security: Rest easy knowing you're in a secure, gated community with 24/7 security, ensuring your peace of mind. ???? Parking: Benefit from a designated parking space, making daily commuting and weekend getaways seamless. ????Q Community Amenities: Residents can take advantage of the state-of-the-art gym and a stunning community pool that serves as a mini oasis. ???? Prime Location: Situated within walking distance to the sea and in close proximity to international schools, shops, and a myriad of dining options, this home places you in the heart of convenience and luxury. The abbreviated information document is available to you. Expenses: Taxes (ITP or VAT+AJD) + Notarial and registration expenses For more information and to schedule a visit, please do not hesitate to contact us. ERE