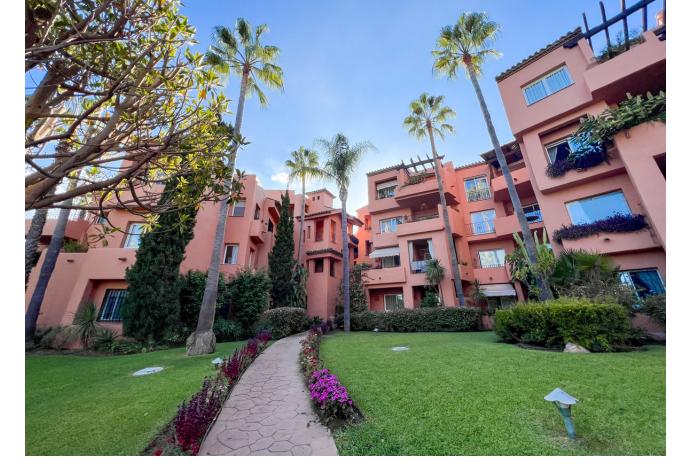

## Long Term Rental - Apartment - Marbella 2.200€ / Month

Marbella Apartment

2

2

124 m<sup>2</sup>

Elegant Apartment in Prime Location – A Haven of Luxury & Comfort Welcome to this magnificent apartment, a jewel in the heart of one of the most prestigious communities in Marbella. Combining modern elegance with touches of sheer luxury, this residence promises an unrivaled living experience. Key Features: ???? Spacious Layout: this sophisticated home offers 2 generously-sized bedrooms, ???? Outdoor Living: Indulge in the beauty of the Spanish sunsets from your two expansive terraces. Whether you're keen on al fresco dining or lounging under the sky, the BBQ zone and dual outdoor dining areas are designed for utmost relaxation. ???? Sea Views: Wake up to breathtaking views of the sea, offering a serene and tranquil start to each day. ???? 24/7 Security: Rest easy knowing you're in a secure, gated community with 24/7 security, ensuring your peace of mind. ???? Parking: Benefit from a designated parking space, making daily commuting and weekend getaways seamless. ????Q Community Amenities: Residents can take advantage of the state-of-the-art gym and a stunning community pool that serves as a mini oasis. ???? Prime Location: Situated within walking distance to the sea and in close proximity to international schools, shops, and a myriad of dining options, this home places you in the heart of convenience and luxury. The abbreviated information document is available to you. Expenses: Taxes (ITP or VAT+AJD) + Notarial and registration expenses For more information and to schedule a visit, please do not hesitate to contact us. ERE