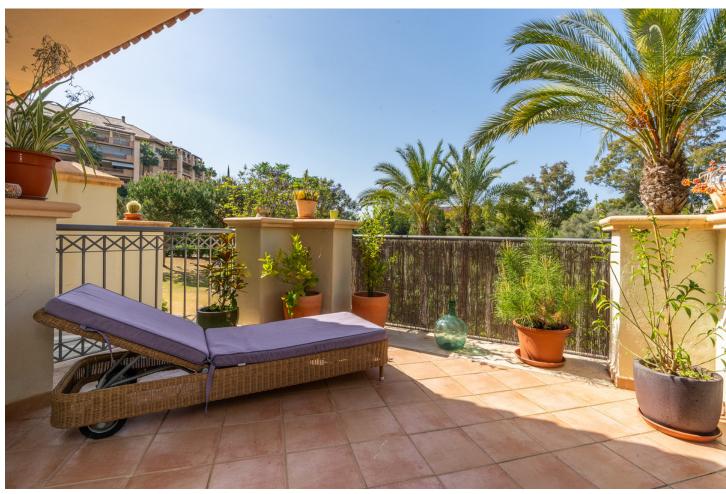

## Long Term Rental - Apartment - Río Real 1.800€ / Month

Río Real Apartment

2

2

90 m2

LOVELY APARTMENT FOR RENT IN RIO REAL. Discover your ideal refuge in a privileged development just 3 minutes from the centre of Marbella Welcome to our charming 90m2 apartment, with 2 bedrooms and 2 full bathrooms, located just 800 meters from the beautiful beach of the Trocadero Arena beach bar. This cozy home is perfect for enjoying an unforgettable holiday on the Costa del Sol. Upon entering, you will be greeted by a beautiful living-dining room full of light, which offers a cozy atmosphere to enjoy your meetings with family and friends. At the back, 2 large windows give direct access to a terrace, facing west, with beautiful views of the development's gardens. An ideal place to relax after a day of sun and sea, and enjoy your morning coffee or a glass of wine in the afternoon. The kitchen is independent with a window open to the living room, and is fully equipped with everything you need to prepare your favourite dishes. The two bedrooms are equipped with double beds and fitted wardrobes, both designed to ensure a restful night's sleep. The property includes an underground parking space, and you will also be just a 3-minute drive from the centre of Marbella, with its beaches, restaurants, shops, health centres, hospitals, pharmacies, and everything the city centre has to offer. Available for holiday periods during all months of the year: only short periods Prices according to periods: High season: July and August: [1,800 per week [3,500 per fortnight [6,800 per month. Mid-season: June and September: [900 per week []1,700 per fortnight []3,400 per month Low season: October to May: []2,000 for 1 to 2 months []1,900 for 3 to 4 months []1,800 for 5 to 8 months Don't wait any longer! Come and experience a perfect holiday in our apartment, where the beach and fun are just a few steps away. We look forward to seeing you! BRF