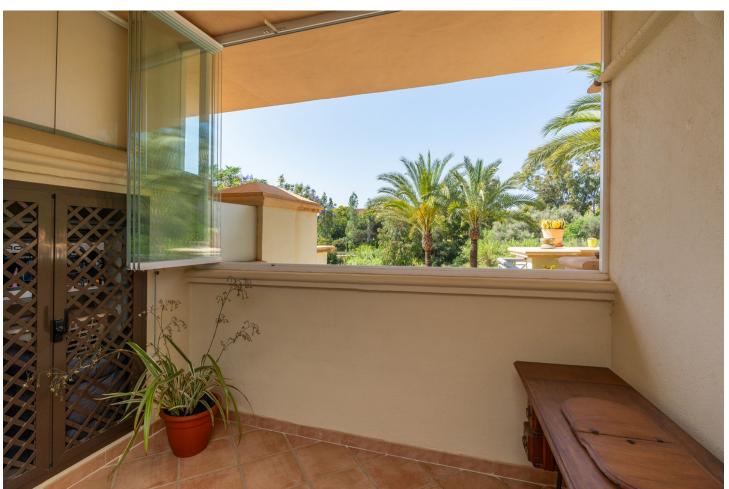

## Long Term Rental - Apartment - Río Real 1.800€ / Month

Río Real Apartment

2

2

90 m2

LOVELY APARTMENT FOR RENT IN RIO REAL. Discover your ideal refuge in a privileged development just 3 minutes from the centre of Marbella Welcome to our charming 90m2 apartment, with 2 bedrooms and 2 full bathrooms, located just 800 meters from the beautiful beach of the Trocadero Arena beach bar. This cozy home is perfect for enjoying an unforgettable holiday on the Costa del Sol. Upon entering, you will be greeted by a beautiful living-dining room full of light, which offers a cozy atmosphere to enjoy your meetings with family and friends. At the back, 2 large windows give direct access to a terrace, facing west, with beautiful views of the development's gardens. An ideal place to relax after a day of sun and sea, and enjoy your morning coffee or a glass of wine in the afternoon. The kitchen is independent with a window open to the living room, and is fully equipped with everything you need to prepare your favourite dishes. The two bedrooms are equipped with double beds and fitted wardrobes, both designed to ensure a restful night's sleep. The property includes an underground parking space, and you will also be just a 3-minute drive from the centre of Marbella, with its beaches, restaurants, shops, health centres, hospitals, pharmacies, and everything the city centre has to offer. Available for holiday periods during all months of the year: only short periods Prices according to periods: High season: July and August: [1,800 per week [3,500 per fortnight [6,800 per month. Mid-season: June and September: [900 per week []1,700 per fortnight []3,400 per month Low season: October to May: []2,000 for 1 to 2 months []1,900 for 3 to 4 months []1,800 for 5 to 8 months Don't wait any longer! Come and experience a perfect holiday in our apartment, where the beach and fun are just a few steps away. We look forward to seeing you! BRF