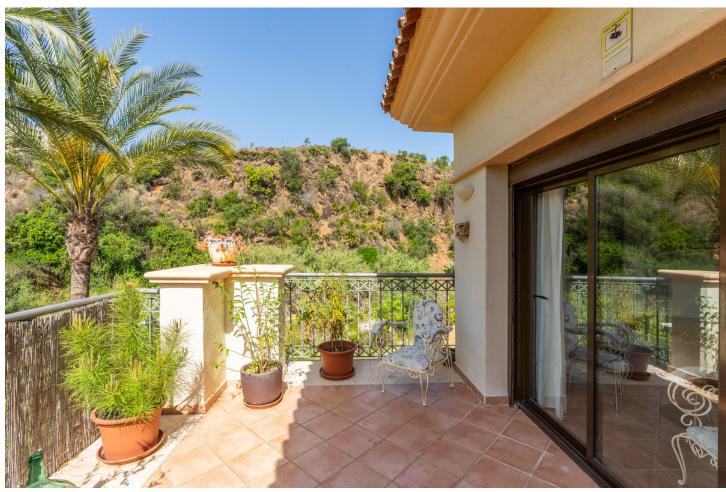

## Long Term Rental - Apartment - Río Real 1.800€ / Month

Río Real Apartment

2

2

90 m2

LOVELY APARTMENT FOR RENT IN RIO REAL. Discover your ideal refuge in a privileged development just 3 minutes from the centre of Marbella Welcome to our charming 90m2 apartment, with 2 bedrooms and 2 full bathrooms, located just 800 meters from the beautiful beach of the Trocadero Arena beach bar. This cozy home is perfect for enjoying an unforgettable holiday on the Costa del Sol. Upon entering, you will be greeted by a beautiful living-dining room full of light, which offers a cozy atmosphere to enjoy your meetings with family and friends. At the back, 2 large windows give direct access to a terrace, facing west, with beautiful views of the development's gardens. An ideal place to relax after a day of sun and sea, and enjoy your morning coffee or a glass of wine in the afternoon. The kitchen is independent with a window open to the living room, and is fully equipped with everything you need to prepare your favourite dishes. The two bedrooms are equipped with double beds and fitted wardrobes, both designed to ensure a restful night's sleep. The property includes an underground parking space, and you will also be just a 3-minute drive from the centre of Marbella, with its beaches, restaurants, shops, health centres, hospitals, pharmacies, and everything the city centre has to offer. Available for holiday periods during all months of the year: only short periods Prices according to periods: High season: July and August: [1,800 per week [3,500 per fortnight [6,800 per month. Mid-season: June and September: [900 per week []1,700 per fortnight []3,400 per month Low season: October to May: []2,000 for 1 to 2 months []1,900 for 3 to 4 months []1,800 for 5 to 8 months Don't wait any longer! Come and experience a perfect holiday in our apartment, where the beach and fun are just a few steps away. We look forward to seeing you! BRF