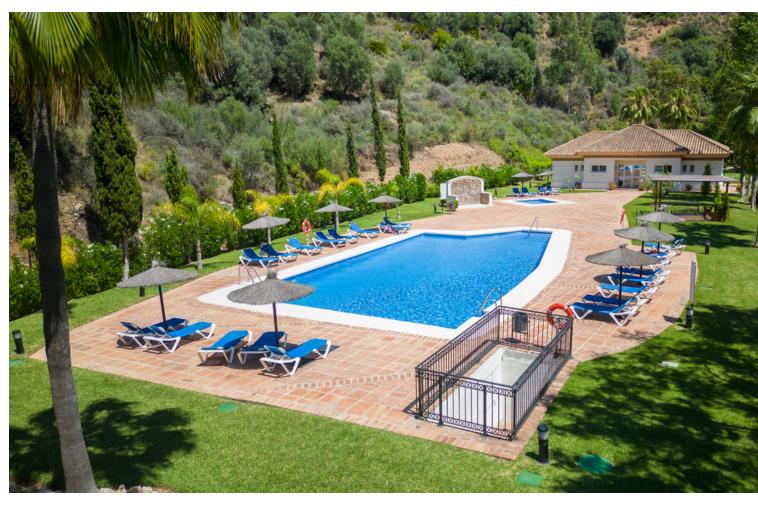

## Long Term Rental - Apartment - Río Real 1.800€ / Month

Río Real Apartment

2

2

90 m2

LOVELY APARTMENT FOR RENT IN RIO REAL. Discover your ideal refuge in a privileged development just 3 minutes from the centre of Marbella Welcome to our charming 90m2 apartment, with 2 bedrooms and 2 full bathrooms, located just 800 meters from the beautiful beach of the Trocadero Arena beach bar. This cozy home is perfect for enjoying an unforgettable holiday on the Costa del Sol. Upon entering, you will be greeted by a beautiful living-dining room full of light, which offers a cozy atmosphere to enjoy your meetings with family and friends. At the back, 2 large windows give direct access to a terrace, facing west, with beautiful views of the development's gardens. An ideal place to relax after a day of sun and sea, and enjoy your morning coffee or a glass of wine in the afternoon. The kitchen is independent with a window open to the living room, and is fully equipped with everything you need to prepare your favourite dishes. The two bedrooms are equipped with double beds and fitted wardrobes, both designed to ensure a restful night's sleep. The property includes an underground parking space, and you will also be just a 3-minute drive from the centre of Marbella, with its beaches, restaurants, shops, health centres, hospitals, pharmacies, and everything the city centre has to offer. Available for holiday periods during all months of the year: only short periods Prices according to periods: High season: July and August: [1,800 per week [3,500 per fortnight [6,800 per month. Mid-season: June and September: [900 per week []1,700 per fortnight []3,400 per month Low season: October to May: []2,000 for 1 to 2 months []1,900 for 3 to 4 months []1,800 for 5 to 8 months Don't wait any longer! Come and experience a perfect holiday in our apartment, where the beach and fun are just a few steps away. We look forward to seeing you! BRF

Condition
Good

Furniture

Fully Furnished

Pool Communal

Kitchen

Fully Fitted

Climate Control

Air ConditioningCentral Heating