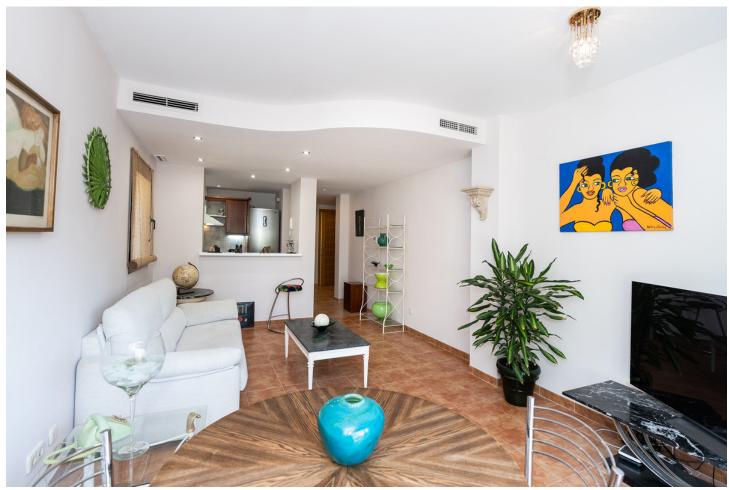

## Long Term Rental - Apartment - Río Real 1.800€ / Month

Río Real Apartment

2

2

90 m2

LOVELY APARTMENT FOR RENT IN RIO REAL. Discover your ideal refuge in a privileged development just 3 minutes from the centre of Marbella Welcome to our charming 90m2 apartment, with 2 bedrooms and 2 full bathrooms, located just 800 meters from the beautiful beach of the Trocadero Arena beach bar. This cozy home is perfect for enjoying an unforgettable holiday on the Costa del Sol. Upon entering, you will be greeted by a beautiful living-dining room full of light, which offers a cozy atmosphere to enjoy your meetings with family and friends. At the back, 2 large windows give direct access to a terrace, facing west, with beautiful views of the development's gardens. An ideal place to relax after a day of sun and sea, and enjoy your morning coffee or a glass of wine in the afternoon. The kitchen is independent with a window open to the living room, and is fully equipped with everything you need to prepare your favourite dishes. The two bedrooms are equipped with double beds and fitted wardrobes, both designed to ensure a restful night's sleep. The property includes an underground parking space, and you will also be just a 3-minute drive from the centre of Marbella, with its beaches, restaurants, shops, health centres, hospitals, pharmacies, and everything the city centre has to offer. Available for holiday periods during all months of the year: only short periods Prices according to periods: High season: July and August: [1,800 per week [3,500 per fortnight [6,800 per month. Mid-season: June and September: [900 per week []1,700 per fortnight []3,400 per month Low season: October to May: []2,000 for 1 to 2 months []1,900 for 3 to 4 months []1,800 for 5 to 8 months Don't wait any longer! Come and experience a perfect holiday in our apartment, where the beach and fun are just a few steps away. We look forward to seeing you! BRF