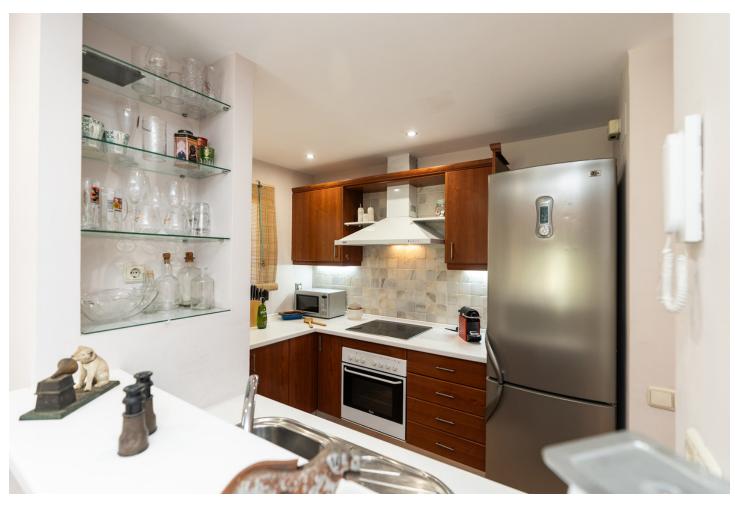

## Long Term Rental - Apartment - Río Real 1.800€ / Month

Río Real Apartment

2

2

90 m2

LOVELY APARTMENT FOR RENT IN RIO REAL. Discover your ideal refuge in a privileged development just 3 minutes from the centre of Marbella Welcome to our charming 90m2 apartment, with 2 bedrooms and 2 full bathrooms, located just 800 meters from the beautiful beach of the Trocadero Arena beach bar. This cozy home is perfect for enjoying an unforgettable holiday on the Costa del Sol. Upon entering, you will be greeted by a beautiful living-dining room full of light, which offers a cozy atmosphere to enjoy your meetings with family and friends. At the back, 2 large windows give direct access to a terrace, facing west, with beautiful views of the development's gardens. An ideal place to relax after a day of sun and sea, and enjoy your morning coffee or a glass of wine in the afternoon. The kitchen is independent with a window open to the living room, and is fully equipped with everything you need to prepare your favourite dishes. The two bedrooms are equipped with double beds and fitted wardrobes, both designed to ensure a restful night's sleep. The property includes an underground parking space, and you will also be just a 3-minute drive from the centre of Marbella, with its beaches, restaurants, shops, health centres, hospitals, pharmacies, and everything the city centre has to offer. Available for holiday periods during all months of the year: only short periods Prices according to periods: High season: July and August: [1,800 per week [3,500 per fortnight [6,800 per month. Mid-season: June and September: [900 per week []1,700 per fortnight []3,400 per month Low season: October to May: []2,000 for 1 to 2 months []1,900 for 3 to 4 months []1,800 for 5 to 8 months Don't wait any longer! Come and experience a perfect holiday in our apartment, where the beach and fun are just a few steps away. We look forward to seeing you! BRF