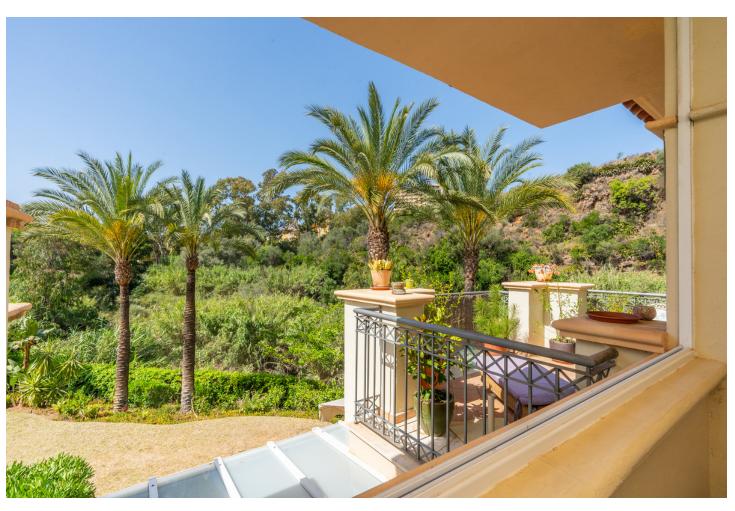

## Long Term Rental - Apartment - Río Real 1.800€ / Month

Río Real Apartment

2

2

90 m2

LOVELY APARTMENT FOR RENT IN RIO REAL. Discover your ideal refuge in a privileged development just 3 minutes from the centre of Marbella Welcome to our charming 90m2 apartment, with 2 bedrooms and 2 full bathrooms, located just 800 meters from the beautiful beach of the Trocadero Arena beach bar. This cozy home is perfect for enjoying an unforgettable holiday on the Costa del Sol. Upon entering, you will be greeted by a beautiful living-dining room full of light, which offers a cozy atmosphere to enjoy your meetings with family and friends. At the back, 2 large windows give direct access to a terrace, facing west, with beautiful views of the development's gardens. An ideal place to relax after a day of sun and sea, and enjoy your morning coffee or a glass of wine in the afternoon. The kitchen is independent with a window open to the living room, and is fully equipped with everything you need to prepare your favourite dishes. The two bedrooms are equipped with double beds and fitted wardrobes, both designed to ensure a restful night's sleep. The property includes an underground parking space, and you will also be just a 3-minute drive from the centre of Marbella, with its beaches, restaurants, shops, health centres, hospitals, pharmacies, and everything the city centre has to offer. Available for holiday periods during all months of the year: only short periods Prices according to periods: High season: July and August: [1,800 per week [3,500 per fortnight [6,800 per month. Mid-season: June and September: [900 per week []1,700 per fortnight []3,400 per month Low season: October to May: []2,000 for 1 to 2 months []1,900 for 3 to 4 months []1,800 for 5 to 8 months Don't wait any longer! Come and experience a perfect holiday in our apartment, where the beach and fun are just a few steps away. We look forward to seeing you! BRF