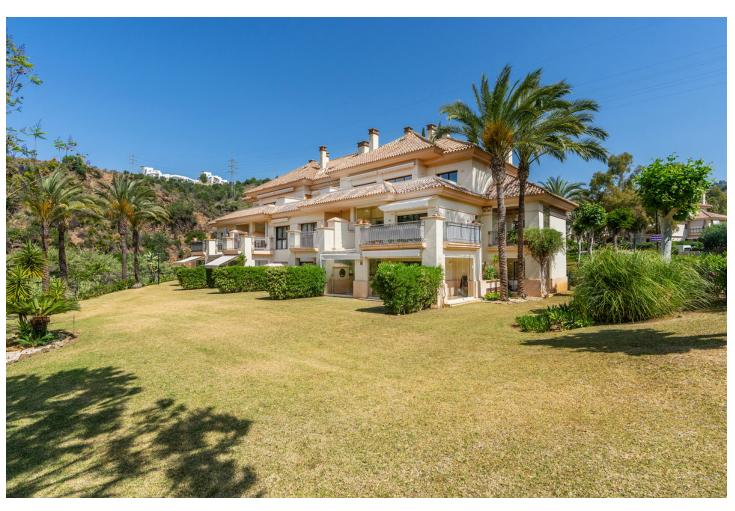

## Long Term Rental - Apartment - Río Real 1.800€ / Month

Río Real Apartment

2

2

90 m2

LOVELY APARTMENT FOR RENT IN RIO REAL. Discover your ideal refuge in a privileged development just 3 minutes from the centre of Marbella Welcome to our charming 90m2 apartment, with 2 bedrooms and 2 full bathrooms, located just 800 meters from the beautiful beach of the Trocadero Arena beach bar. This cozy home is perfect for enjoying an unforgettable holiday on the Costa del Sol. Upon entering, you will be greeted by a beautiful living-dining room full of light, which offers a cozy atmosphere to enjoy your meetings with family and friends. At the back, 2 large windows give direct access to a terrace, facing west, with beautiful views of the development's gardens. An ideal place to relax after a day of sun and sea, and enjoy your morning coffee or a glass of wine in the afternoon. The kitchen is independent with a window open to the living room, and is fully equipped with everything you need to prepare your favourite dishes. The two bedrooms are equipped with double beds and fitted wardrobes, both designed to ensure a restful night's sleep. The property includes an underground parking space, and you will also be just a 3-minute drive from the centre of Marbella, with its beaches, restaurants, shops, health centres, hospitals, pharmacies, and everything the city centre has to offer. Available for holiday periods during all months of the year: only short periods Prices according to periods: High season: July and August: [1,800 per week [3,500 per fortnight [6,800 per month. Mid-season: June and September: [900 per week []1,700 per fortnight []3,400 per month Low season: October to May: []2,000 for 1 to 2 months []1,900 for 3 to 4 months []1,800 for 5 to 8 months Don't wait any longer! Come and experience a perfect holiday in our apartment, where the beach and fun are just a few steps away. We look forward to seeing you! BRF