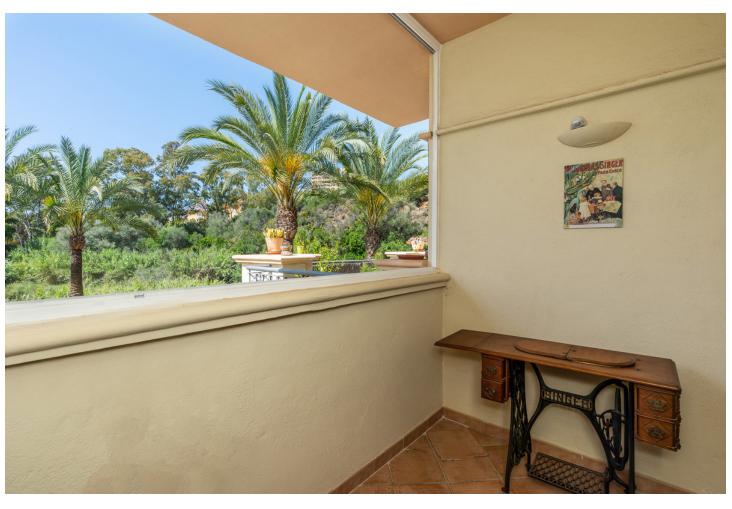

## Long Term Rental - Apartment - Río Real 1.800€ / Month

Río Real Apartment

2

2

90 m2

LOVELY APARTMENT FOR RENT IN RIO REAL. Discover your ideal refuge in a privileged development just 3 minutes from the centre of Marbella Welcome to our charming 90m2 apartment, with 2 bedrooms and 2 full bathrooms, located just 800 meters from the beautiful beach of the Trocadero Arena beach bar. This cozy home is perfect for enjoying an unforgettable holiday on the Costa del Sol. Upon entering, you will be greeted by a beautiful living-dining room full of light, which offers a cozy atmosphere to enjoy your meetings with family and friends. At the back, 2 large windows give direct access to a terrace, facing west, with beautiful views of the development's gardens. An ideal place to relax after a day of sun and sea, and enjoy your morning coffee or a glass of wine in the afternoon. The kitchen is independent with a window open to the living room, and is fully equipped with everything you need to prepare your favourite dishes. The two bedrooms are equipped with double beds and fitted wardrobes, both designed to ensure a restful night's sleep. The property includes an underground parking space, and you will also be just a 3-minute drive from the centre of Marbella, with its beaches, restaurants, shops, health centres, hospitals, pharmacies, and everything the city centre has to offer. Available for holiday periods during all months of the year: only short periods Prices according to periods: High season: July and August: [1,800 per week [3,500 per fortnight [6,800 per month. Mid-season: June and September: [900 per week []1,700 per fortnight []3,400 per month Low season: October to May: []2,000 for 1 to 2 months []1,900 for 3 to 4 months []1,800 for 5 to 8 months Don't wait any longer! Come and experience a perfect holiday in our apartment, where the beach and fun are just a few steps away. We look forward to seeing you! BRF