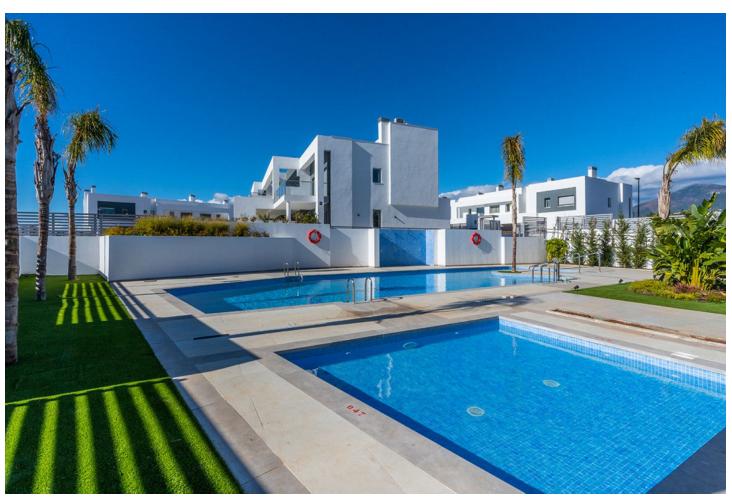

## Long Term Rental - House - Guadalmina Alta 5.000€ / Month

**Guadalmina Alta** House

Category Luxury

256 m<sup>2</sup>

Discover your new home in an exclusive urbanization and let yourself be captivated by this spectacular 225 m² semidetached house that offers an incomparable lifestyle with stunning views and a privileged location! This unique property has 3 large bedrooms, 2 elegant designer bathrooms and a gourmet kitchen equipped with well-known brand appliances. Enjoy maximum comfort with hot/cold pump heating and outstanding energy efficiency. Relax and socialize in the living spaces or stay fit in the urbanization's gym. Security is guaranteed with 24-hour surveillance. Cool off in the community pools and enjoy the outdoors on the terrace or balcony. The built-in wardrobes and storage room offer ample storage space, while the 256 m<sup>2</sup> plot and garage space add an extra touch of comfort. This property, in excellent condition and facing in all directions (North, South, East, West), is ideal for those who appreciate top quality materials and meticulous details. Take advantage of this unique opportunity to live in an exclusive environment full of amenities! Contact us for more information and schedule a visit today! Propiedad: Situación: Construido: Parcela: Terraza: Dormitorios: Baños: Características: Villa GUADALMINA ALTA 256 m2 225 m2 36 m2 3 2 Property: Situation: Built: Plot: Terrace: Bedrooms: Bathrooms: Features: Villa GUADALMINA ALTA 256 m2 225 m2 36 m2 3 2 Solarium, Terraza, Cocina equipada, Piscina, Almacén, Trastero, Gimnasio Solarium, Terrace, Fully equipped kitchen, Pool, Storage, Storage room, Gym