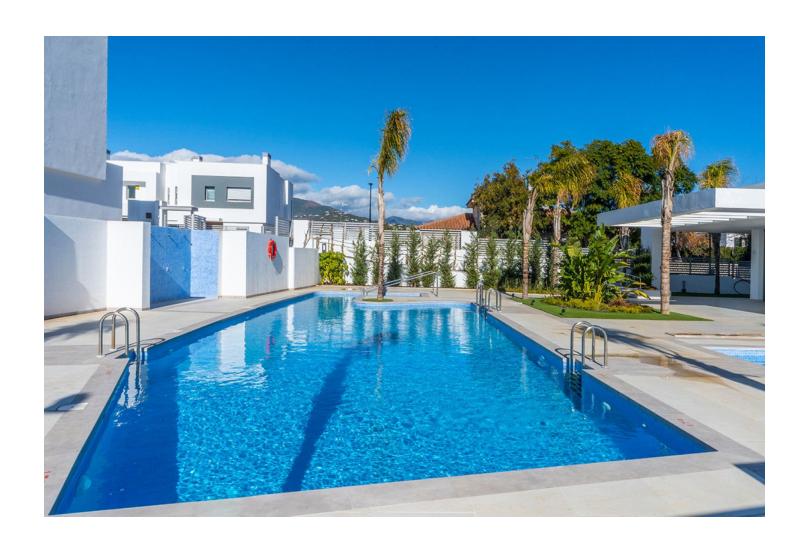

## Long Term Rental - House - Guadalmina Alta 5.000€ / Month

**Guadalmina Alta** House

Category Luxury

256 m<sup>2</sup>

Discover your new home in an exclusive urbanization and let yourself be captivated by this spectacular 225 m² semidetached house that offers an incomparable lifestyle with stunning views and a privileged location! This unique property has 3 large bedrooms, 2 elegant designer bathrooms and a gourmet kitchen equipped with well-known brand appliances. Enjoy maximum comfort with hot/cold pump heating and outstanding energy efficiency. Relax and socialize in the living spaces or stay fit in the urbanization's gym. Security is guaranteed with 24-hour surveillance. Cool off in the community pools and enjoy the outdoors on the terrace or balcony. The built-in wardrobes and storage room offer ample storage space, while the 256 m<sup>2</sup> plot and garage space add an extra touch of comfort. This property, in excellent condition and facing in all directions (North, South, East, West), is ideal for those who appreciate top quality materials and meticulous details. Take advantage of this unique opportunity to live in an exclusive environment full of amenities! Contact us for more information and schedule a visit today! Propiedad: Situación: Construido: Parcela: Terraza: Dormitorios: Baños: Características: Villa GUADALMINA ALTA 256 m2 225 m2 36 m2 3 2 Property: Situation: Built: Plot: Terrace: Bedrooms: Bathrooms: Features: Villa GUADALMINA ALTA 256 m2 225 m2 36 m2 3 2 Solarium, Terraza, Cocina equipada, Piscina, Almacén, Trastero, Gimnasio Solarium, Terrace, Fully equipped kitchen, Pool, Storage, Storage room, Gym