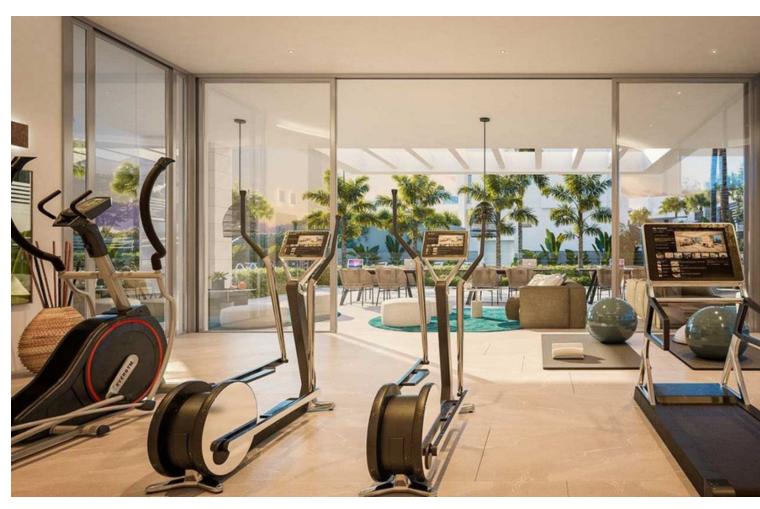

## Long Term Rental - House - Guadalmina Alta 5.000€ / Month

**Guadalmina Alta** House

Category Luxury

256 m<sup>2</sup>

Discover your new home in an exclusive urbanization and let yourself be captivated by this spectacular 225 m² semidetached house that offers an incomparable lifestyle with stunning views and a privileged location! This unique property has 3 large bedrooms, 2 elegant designer bathrooms and a gourmet kitchen equipped with well-known brand appliances. Enjoy maximum comfort with hot/cold pump heating and outstanding energy efficiency. Relax and socialize in the living spaces or stay fit in the urbanization's gym. Security is guaranteed with 24-hour surveillance. Cool off in the community pools and enjoy the outdoors on the terrace or balcony. The built-in wardrobes and storage room offer ample storage space, while the 256 m<sup>2</sup> plot and garage space add an extra touch of comfort. This property, in excellent condition and facing in all directions (North, South, East, West), is ideal for those who appreciate top quality materials and meticulous details. Take advantage of this unique opportunity to live in an exclusive environment full of amenities! Contact us for more information and schedule a visit today! Propiedad: Situación: Construido: Parcela: Terraza: Dormitorios: Baños: Características: Villa GUADALMINA ALTA 256 m2 225 m2 36 m2 3 2 Property: Situation: Built: Plot: Terrace: Bedrooms: Bathrooms: Features: Villa GUADALMINA ALTA 256 m2 225 m2 36 m2 3 2 Solarium, Terraza, Cocina equipada, Piscina, Almacén, Trastero, Gimnasio Solarium, Terrace, Fully equipped kitchen, Pool, Storage, Storage room, Gym