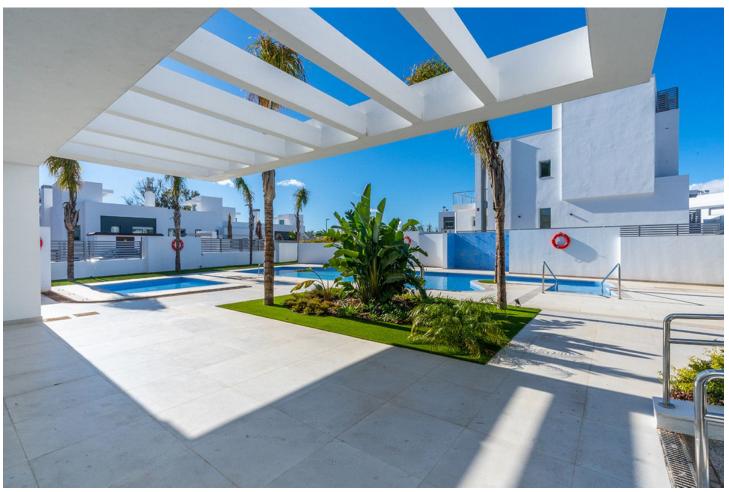

## Long Term Rental - House - Guadalmina Alta 5.000€ / Month

**Guadalmina Alta** House

Category Luxury

256 m<sup>2</sup>

Discover your new home in an exclusive urbanization and let yourself be captivated by this spectacular 225 m² semidetached house that offers an incomparable lifestyle with stunning views and a privileged location! This unique property has 3 large bedrooms, 2 elegant designer bathrooms and a gourmet kitchen equipped with well-known brand appliances. Enjoy maximum comfort with hot/cold pump heating and outstanding energy efficiency. Relax and socialize in the living spaces or stay fit in the urbanization's gym. Security is guaranteed with 24-hour surveillance. Cool off in the community pools and enjoy the outdoors on the terrace or balcony. The built-in wardrobes and storage room offer ample storage space, while the 256 m<sup>2</sup> plot and garage space add an extra touch of comfort. This property, in excellent condition and facing in all directions (North, South, East, West), is ideal for those who appreciate top quality materials and meticulous details. Take advantage of this unique opportunity to live in an exclusive environment full of amenities! Contact us for more information and schedule a visit today! Propiedad: Situación: Construido: Parcela: Terraza: Dormitorios: Baños: Características: Villa GUADALMINA ALTA 256 m2 225 m2 36 m2 3 2 Property: Situation: Built: Plot: Terrace: Bedrooms: Bathrooms: Features: Villa GUADALMINA ALTA 256 m2 225 m2 36 m2 3 2 Solarium, Terraza, Cocina equipada, Piscina, Almacén, Trastero, Gimnasio Solarium, Terrace, Fully equipped kitchen, Pool, Storage, Storage room, Gym