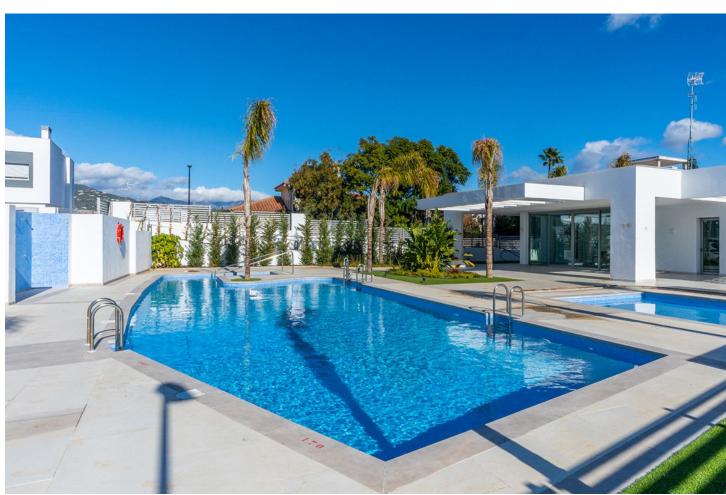

## Long Term Rental - House - Guadalmina Alta 5.000€ / Month

**Guadalmina Alta** House

Category Luxury

256 m<sup>2</sup>

Discover your new home in an exclusive urbanization and let yourself be captivated by this spectacular 225 m² semidetached house that offers an incomparable lifestyle with stunning views and a privileged location! This unique property has 3 large bedrooms, 2 elegant designer bathrooms and a gourmet kitchen equipped with well-known brand appliances. Enjoy maximum comfort with hot/cold pump heating and outstanding energy efficiency. Relax and socialize in the living spaces or stay fit in the urbanization's gym. Security is guaranteed with 24-hour surveillance. Cool off in the community pools and enjoy the outdoors on the terrace or balcony. The built-in wardrobes and storage room offer ample storage space, while the 256 m<sup>2</sup> plot and garage space add an extra touch of comfort. This property, in excellent condition and facing in all directions (North, South, East, West), is ideal for those who appreciate top quality materials and meticulous details. Take advantage of this unique opportunity to live in an exclusive environment full of amenities! Contact us for more information and schedule a visit today! Propiedad: Situación: Construido: Parcela: Terraza: Dormitorios: Baños: Características: Villa GUADALMINA ALTA 256 m2 225 m2 36 m2 3 2 Property: Situation: Built: Plot: Terrace: Bedrooms: Bathrooms: Features: Villa GUADALMINA ALTA 256 m2 225 m2 36 m2 3 2 Solarium, Terraza, Cocina equipada, Piscina, Almacén, Trastero, Gimnasio Solarium, Terrace, Fully equipped kitchen, Pool, Storage, Storage room, Gym