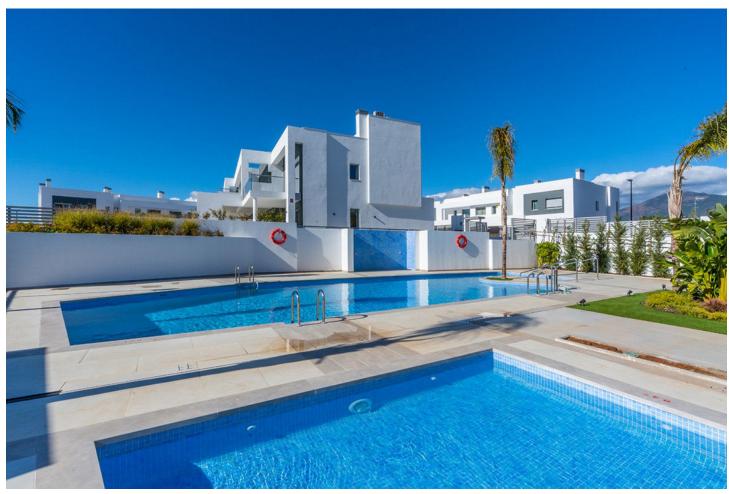

## Long Term Rental - House - Guadalmina Alta 5.000€ / Month

**Guadalmina Alta** House

Category Luxury

256 m<sup>2</sup>

Discover your new home in an exclusive urbanization and let yourself be captivated by this spectacular 225 m² semidetached house that offers an incomparable lifestyle with stunning views and a privileged location! This unique property has 3 large bedrooms, 2 elegant designer bathrooms and a gourmet kitchen equipped with well-known brand appliances. Enjoy maximum comfort with hot/cold pump heating and outstanding energy efficiency. Relax and socialize in the living spaces or stay fit in the urbanization's gym. Security is guaranteed with 24-hour surveillance. Cool off in the community pools and enjoy the outdoors on the terrace or balcony. The built-in wardrobes and storage room offer ample storage space, while the 256 m<sup>2</sup> plot and garage space add an extra touch of comfort. This property, in excellent condition and facing in all directions (North, South, East, West), is ideal for those who appreciate top quality materials and meticulous details. Take advantage of this unique opportunity to live in an exclusive environment full of amenities! Contact us for more information and schedule a visit today! Propiedad: Situación: Construido: Parcela: Terraza: Dormitorios: Baños: Características: Villa GUADALMINA ALTA 256 m2 225 m2 36 m2 3 2 Property: Situation: Built: Plot: Terrace: Bedrooms: Bathrooms: Features: Villa GUADALMINA ALTA 256 m2 225 m2 36 m2 3 2 Solarium, Terraza, Cocina equipada, Piscina, Almacén, Trastero, Gimnasio Solarium, Terrace, Fully equipped kitchen, Pool, Storage, Storage room, Gym