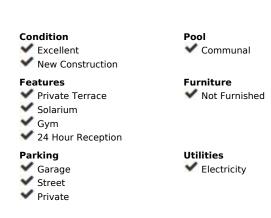

## Long Term Rental - House - Guadalmina Alta 5.000€ / Month

**Guadalmina Alta** House

Category Luxury

256 m<sup>2</sup>

Discover your new home in an exclusive urbanization and let yourself be captivated by this spectacular 225 m² semidetached house that offers an incomparable lifestyle with stunning views and a privileged location! This unique property has 3 large bedrooms, 2 elegant designer bathrooms and a gourmet kitchen equipped with well-known brand appliances. Enjoy maximum comfort with hot/cold pump heating and outstanding energy efficiency. Relax and socialize in the living spaces or stay fit in the urbanization's gym. Security is guaranteed with 24-hour surveillance. Cool off in the community pools and enjoy the outdoors on the terrace or balcony. The built-in wardrobes and storage room offer ample storage space, while the 256 m<sup>2</sup> plot and garage space add an extra touch of comfort. This property, in excellent condition and facing in all directions (North, South, East, West), is ideal for those who appreciate top quality materials and meticulous details. Take advantage of this unique opportunity to live in an exclusive environment full of amenities! Contact us for more information and schedule a visit today! Propiedad: Situación: Construido: Parcela: Terraza: Dormitorios: Baños: Características: Villa GUADALMINA ALTA 256 m2 225 m2 36 m2 3 2 Property: Situation: Built: Plot: Terrace: Bedrooms: Bathrooms: Features: Villa GUADALMINA ALTA 256 m2 225 m2 36 m2 3 2 Solarium, Terraza, Cocina equipada, Piscina, Almacén, Trastero, Gimnasio Solarium, Terrace, Fully equipped kitchen, Pool, Storage, Storage room, Gym