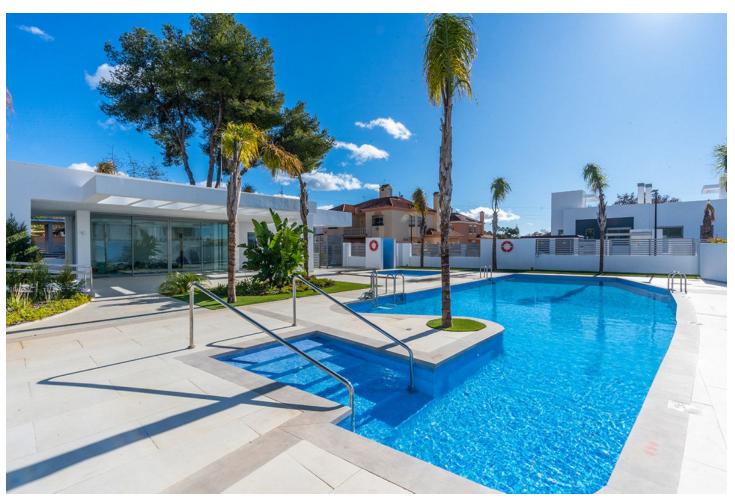

## Long Term Rental - House - Guadalmina Alta 5.000€ / Month

**Guadalmina Alta** House

Category Luxury

256 m<sup>2</sup>

Discover your new home in an exclusive urbanization and let yourself be captivated by this spectacular 225 m² semidetached house that offers an incomparable lifestyle with stunning views and a privileged location! This unique property has 3 large bedrooms, 2 elegant designer bathrooms and a gourmet kitchen equipped with well-known brand appliances. Enjoy maximum comfort with hot/cold pump heating and outstanding energy efficiency. Relax and socialize in the living spaces or stay fit in the urbanization's gym. Security is guaranteed with 24-hour surveillance. Cool off in the community pools and enjoy the outdoors on the terrace or balcony. The built-in wardrobes and storage room offer ample storage space, while the 256 m<sup>2</sup> plot and garage space add an extra touch of comfort. This property, in excellent condition and facing in all directions (North, South, East, West), is ideal for those who appreciate top quality materials and meticulous details. Take advantage of this unique opportunity to live in an exclusive environment full of amenities! Contact us for more information and schedule a visit today! Propiedad: Situación: Construido: Parcela: Terraza: Dormitorios: Baños: Características: Villa GUADALMINA ALTA 256 m2 225 m2 36 m2 3 2 Property: Situation: Built: Plot: Terrace: Bedrooms: Bathrooms: Features: Villa GUADALMINA ALTA 256 m2 225 m2 36 m2 3 2 Solarium, Terraza, Cocina equipada, Piscina, Almacén, Trastero, Gimnasio Solarium, Terrace, Fully equipped kitchen, Pool, Storage, Storage room, Gym