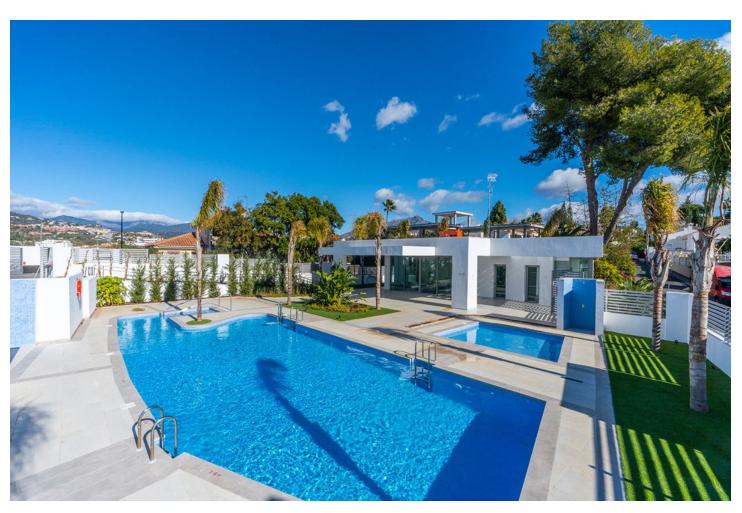

## Long Term Rental - House - Guadalmina Alta 5.000€ / Month

**Guadalmina Alta** House

Category Luxury

256 m<sup>2</sup>

Discover your new home in an exclusive urbanization and let yourself be captivated by this spectacular 225 m² semidetached house that offers an incomparable lifestyle with stunning views and a privileged location! This unique property has 3 large bedrooms, 2 elegant designer bathrooms and a gourmet kitchen equipped with well-known brand appliances. Enjoy maximum comfort with hot/cold pump heating and outstanding energy efficiency. Relax and socialize in the living spaces or stay fit in the urbanization's gym. Security is guaranteed with 24-hour surveillance. Cool off in the community pools and enjoy the outdoors on the terrace or balcony. The built-in wardrobes and storage room offer ample storage space, while the 256 m<sup>2</sup> plot and garage space add an extra touch of comfort. This property, in excellent condition and facing in all directions (North, South, East, West), is ideal for those who appreciate top quality materials and meticulous details. Take advantage of this unique opportunity to live in an exclusive environment full of amenities! Contact us for more information and schedule a visit today! Propiedad: Situación: Construido: Parcela: Terraza: Dormitorios: Baños: Características: Villa GUADALMINA ALTA 256 m2 225 m2 36 m2 3 2 Property: Situation: Built: Plot: Terrace: Bedrooms: Bathrooms: Features: Villa GUADALMINA ALTA 256 m2 225 m2 36 m2 3 2 Solarium, Terraza, Cocina equipada, Piscina, Almacén, Trastero, Gimnasio Solarium, Terrace, Fully equipped kitchen, Pool, Storage, Storage room, Gym