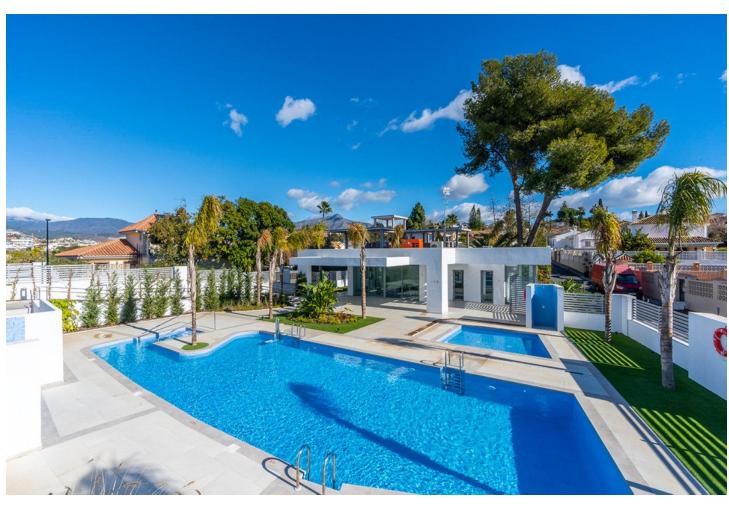

## Long Term Rental - House - Guadalmina Alta 5.000€ / Month

**Guadalmina Alta** House

Category Luxury

256 m<sup>2</sup>

Discover your new home in an exclusive urbanization and let yourself be captivated by this spectacular 225 m² semidetached house that offers an incomparable lifestyle with stunning views and a privileged location! This unique property has 3 large bedrooms, 2 elegant designer bathrooms and a gourmet kitchen equipped with well-known brand appliances. Enjoy maximum comfort with hot/cold pump heating and outstanding energy efficiency. Relax and socialize in the living spaces or stay fit in the urbanization's gym. Security is guaranteed with 24-hour surveillance. Cool off in the community pools and enjoy the outdoors on the terrace or balcony. The built-in wardrobes and storage room offer ample storage space, while the 256 m<sup>2</sup> plot and garage space add an extra touch of comfort. This property, in excellent condition and facing in all directions (North, South, East, West), is ideal for those who appreciate top quality materials and meticulous details. Take advantage of this unique opportunity to live in an exclusive environment full of amenities! Contact us for more information and schedule a visit today! Propiedad: Situación: Construido: Parcela: Terraza: Dormitorios: Baños: Características: Villa GUADALMINA ALTA 256 m2 225 m2 36 m2 3 2 Property: Situation: Built: Plot: Terrace: Bedrooms: Bathrooms: Features: Villa GUADALMINA ALTA 256 m2 225 m2 36 m2 3 2 Solarium, Terraza, Cocina equipada, Piscina, Almacén, Trastero, Gimnasio Solarium, Terrace, Fully equipped kitchen, Pool, Storage, Storage room, Gym