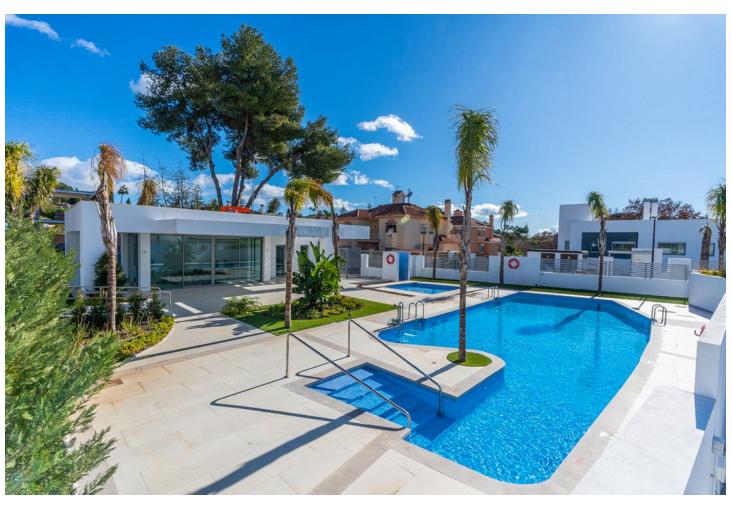

## Long Term Rental - House - Guadalmina Alta 5.000€ / Month

**Guadalmina Alta** House

Category Luxury

256 m<sup>2</sup>

Discover your new home in an exclusive urbanization and let yourself be captivated by this spectacular 225 m² semidetached house that offers an incomparable lifestyle with stunning views and a privileged location! This unique property has 3 large bedrooms, 2 elegant designer bathrooms and a gourmet kitchen equipped with well-known brand appliances. Enjoy maximum comfort with hot/cold pump heating and outstanding energy efficiency. Relax and socialize in the living spaces or stay fit in the urbanization's gym. Security is guaranteed with 24-hour surveillance. Cool off in the community pools and enjoy the outdoors on the terrace or balcony. The built-in wardrobes and storage room offer ample storage space, while the 256 m<sup>2</sup> plot and garage space add an extra touch of comfort. This property, in excellent condition and facing in all directions (North, South, East, West), is ideal for those who appreciate top quality materials and meticulous details. Take advantage of this unique opportunity to live in an exclusive environment full of amenities! Contact us for more information and schedule a visit today! Propiedad: Situación: Construido: Parcela: Terraza: Dormitorios: Baños: Características: Villa GUADALMINA ALTA 256 m2 225 m2 36 m2 3 2 Property: Situation: Built: Plot: Terrace: Bedrooms: Bathrooms: Features: Villa GUADALMINA ALTA 256 m2 225 m2 36 m2 3 2 Solarium, Terraza, Cocina equipada, Piscina, Almacén, Trastero, Gimnasio Solarium, Terrace, Fully equipped kitchen, Pool, Storage, Storage room, Gym