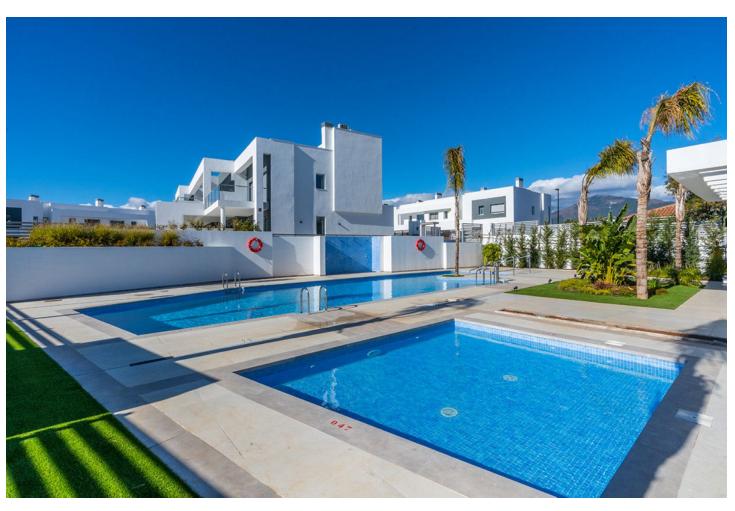

## Long Term Rental - House - Guadalmina Alta 5.000€ / Month

**Guadalmina Alta** House

Category Luxury

256 m<sup>2</sup>

Discover your new home in an exclusive urbanization and let yourself be captivated by this spectacular 225 m² semidetached house that offers an incomparable lifestyle with stunning views and a privileged location! This unique property has 3 large bedrooms, 2 elegant designer bathrooms and a gourmet kitchen equipped with well-known brand appliances. Enjoy maximum comfort with hot/cold pump heating and outstanding energy efficiency. Relax and socialize in the living spaces or stay fit in the urbanization's gym. Security is guaranteed with 24-hour surveillance. Cool off in the community pools and enjoy the outdoors on the terrace or balcony. The built-in wardrobes and storage room offer ample storage space, while the 256 m<sup>2</sup> plot and garage space add an extra touch of comfort. This property, in excellent condition and facing in all directions (North, South, East, West), is ideal for those who appreciate top quality materials and meticulous details. Take advantage of this unique opportunity to live in an exclusive environment full of amenities! Contact us for more information and schedule a visit today! Propiedad: Situación: Construido: Parcela: Terraza: Dormitorios: Baños: Características: Villa GUADALMINA ALTA 256 m2 225 m2 36 m2 3 2 Property: Situation: Built: Plot: Terrace: Bedrooms: Bathrooms: Features: Villa GUADALMINA ALTA 256 m2 225 m2 36 m2 3 2 Solarium, Terraza, Cocina equipada, Piscina, Almacén, Trastero, Gimnasio Solarium, Terrace, Fully equipped kitchen, Pool, Storage, Storage room, Gym