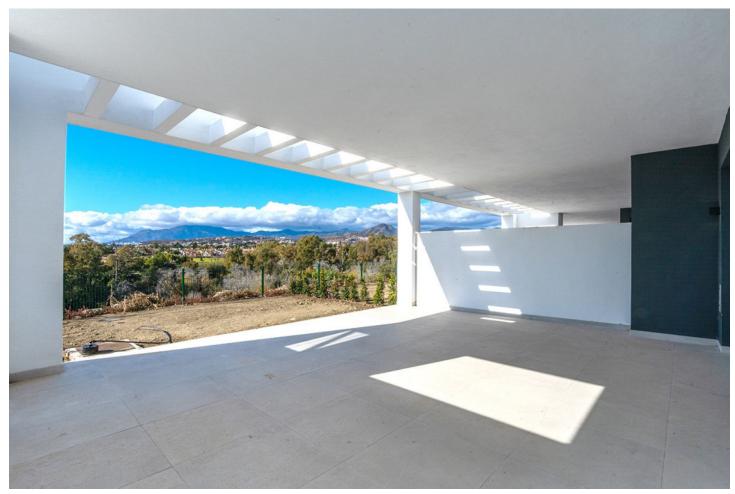

## Long Term Rental - House - Guadalmina Alta 5.000€ / Month

**Guadalmina Alta** House

Category Luxury

256 m<sup>2</sup>

Discover your new home in an exclusive urbanization and let yourself be captivated by this spectacular 225 m² semidetached house that offers an incomparable lifestyle with stunning views and a privileged location! This unique property has 3 large bedrooms, 2 elegant designer bathrooms and a gourmet kitchen equipped with well-known brand appliances. Enjoy maximum comfort with hot/cold pump heating and outstanding energy efficiency. Relax and socialize in the living spaces or stay fit in the urbanization's gym. Security is guaranteed with 24-hour surveillance. Cool off in the community pools and enjoy the outdoors on the terrace or balcony. The built-in wardrobes and storage room offer ample storage space, while the 256 m<sup>2</sup> plot and garage space add an extra touch of comfort. This property, in excellent condition and facing in all directions (North, South, East, West), is ideal for those who appreciate top quality materials and meticulous details. Take advantage of this unique opportunity to live in an exclusive environment full of amenities! Contact us for more information and schedule a visit today! Propiedad: Situación: Construido: Parcela: Terraza: Dormitorios: Baños: Características: Villa GUADALMINA ALTA 256 m2 225 m2 36 m2 3 2 Property: Situation: Built: Plot: Terrace: Bedrooms: Bathrooms: Features: Villa GUADALMINA ALTA 256 m2 225 m2 36 m2 3 2 Solarium, Terraza, Cocina equipada, Piscina, Almacén, Trastero, Gimnasio Solarium, Terrace, Fully equipped kitchen, Pool, Storage, Storage room, Gym