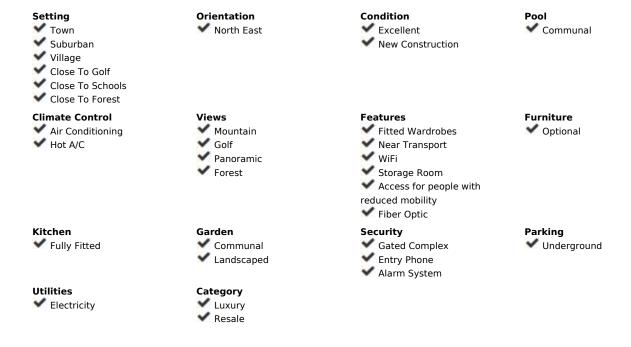

## Long Term Rental - Apartment - Benahavís 2.250€ / Month

Benahavís Apartment

3

2

140 m<sup>2</sup>

Stunning modern penthouse with panoramic views and walking distance to resturants, sports facilities & stunning countryside. This property has a huge 100m2 rooftop solarium which enjoys all day sun! The apartment has stunning open views of the mountains and is 2 minutes walk from all amenities including community golf driving range, shops, restaurants, and the local school. The apartment consists of 3 spacious bedrooms and 2 bathrooms, one of which is en suite. The large kitchen is open plan and connects through to the dining and sitting room area which enjoy beautiful mountain views. The kitchen is fully fitted with high quality white goods and everything you might need including cutlery and vacuum cleaner. There is a large terrace off the sitting room with dining table and sofas and then a staircase to your very own rooftop solarium which enjoys all day sun and is over 100m2! This space is perfect for anyone with children, pets and would even be perfect as an outdoor gym or yoga area or just an incredible outdoor chill out space. The communal areas are perfectly maintained and there is private underground parking and storage with this property. The village of Benahavis is ten minutes drive from the coast and is the wealthiest municipality in southern Spain, there are free Spanish lessons for residents and many perks when living here such as the lowest council tax in the area. Benahavis is also known as the Gastronomy capital of the Costa del Sol and is also home to Europe's most exclusive gated community of villas La Zagaleta. There are many top golf courses in the area and the public school is well known as well as other private schools such as Atalaya College. This fantastic penthouse must be seen in person to be appreciated!