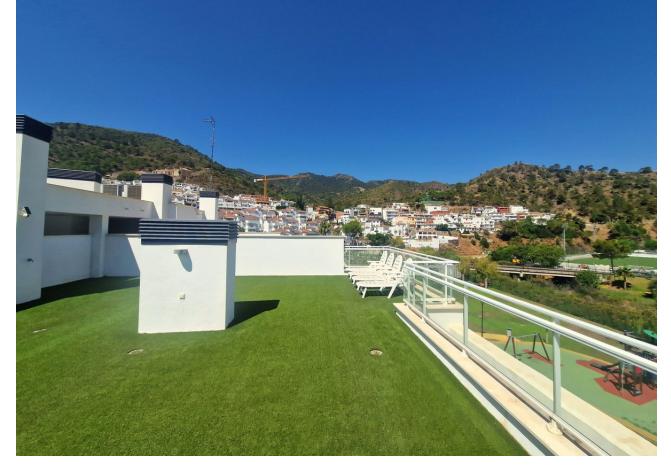

## Long Term Rental - Apartment - Benahavís 2.250€ / Month

Benahavís Apartment

3

2

140 m<sup>2</sup>

Stunning modern penthouse with panoramic views and walking distance to resturants, sports facilities & stunning countryside. This property has a huge 100m2 rooftop solarium which enjoys all day sun! The apartment has stunning open views of the mountains and is 2 minutes walk from all amenities including community golf driving range, shops, restaurants, and the local school. The apartment consists of 3 spacious bedrooms and 2 bathrooms, one of which is en suite. The large kitchen is open plan and connects through to the dining and sitting room area which enjoy beautiful mountain views. The kitchen is fully fitted with high quality white goods and everything you might need including cutlery and vacuum cleaner. There is a large terrace off the sitting room with dining table and sofas and then a staircase to your very own rooftop solarium which enjoys all day sun and is over 100m2! This space is perfect for anyone with children, pets and would even be perfect as an outdoor gym or yoga area or just an incredible outdoor chill out space. The communal areas are perfectly maintained and there is private underground parking and storage with this property. The village of Benahavis is ten minutes drive from the coast and is the wealthiest municipality in southern Spain, there are free Spanish lessons for residents and many perks when living here such as the lowest council tax in the area. Benahavis is also known as the Gastronomy capital of the Costa del Sol and is also home to Europe's most exclusive gated community of villas La Zagaleta. There are many top golf courses in the area and the public school is well known as well as other private schools such as Atalaya College. This fantastic penthouse must be seen in person to be appreciated!