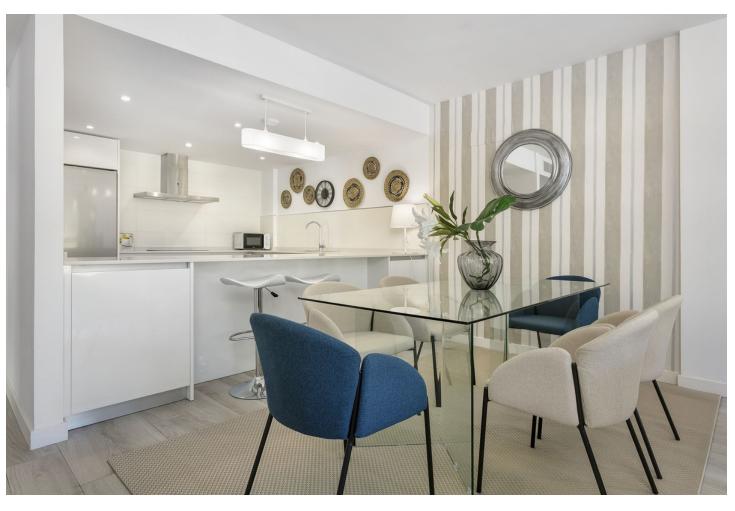

## Long Term Rental - Apartment - Benahavís 2.250€ / Month

Benahavís Apartment

3

2

140 m<sup>2</sup>

Stunning modern penthouse with panoramic views and walking distance to resturants, sports facilities & stunning countryside. This property has a huge 100m2 rooftop solarium which enjoys all day sun! The apartment has stunning open views of the mountains and is 2 minutes walk from all amenities including community golf driving range, shops, restaurants, and the local school. The apartment consists of 3 spacious bedrooms and 2 bathrooms, one of which is en suite. The large kitchen is open plan and connects through to the dining and sitting room area which enjoy beautiful mountain views. The kitchen is fully fitted with high quality white goods and everything you might need including cutlery and vacuum cleaner. There is a large terrace off the sitting room with dining table and sofas and then a staircase to your very own rooftop solarium which enjoys all day sun and is over 100m2! This space is perfect for anyone with children, pets and would even be perfect as an outdoor gym or yoga area or just an incredible outdoor chill out space. The communal areas are perfectly maintained and there is private underground parking and storage with this property. The village of Benahavis is ten minutes drive from the coast and is the wealthiest municipality in southern Spain, there are free Spanish lessons for residents and many perks when living here such as the lowest council tax in the area. Benahavis is also known as the Gastronomy capital of the Costa del Sol and is also home to Europe's most exclusive gated community of villas La Zagaleta. There are many top golf courses in the area and the public school is well known as well as other private schools such as Atalaya College. This fantastic penthouse must be seen in person to be appreciated!