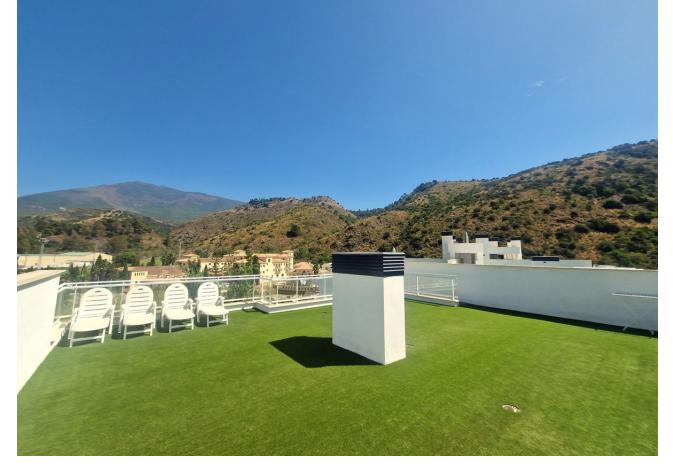

## Long Term Rental - Apartment - Benahavís 2.250€ / Month

Benahavís Apartment

3

2

140 m<sup>2</sup>

Stunning modern penthouse with panoramic views and walking distance to resturants, sports facilities & stunning countryside. This property has a huge 100m2 rooftop solarium which enjoys all day sun! The apartment has stunning open views of the mountains and is 2 minutes walk from all amenities including community golf driving range, shops, restaurants, and the local school. The apartment consists of 3 spacious bedrooms and 2 bathrooms, one of which is en suite. The large kitchen is open plan and connects through to the dining and sitting room area which enjoy beautiful mountain views. The kitchen is fully fitted with high quality white goods and everything you might need including cutlery and vacuum cleaner. There is a large terrace off the sitting room with dining table and sofas and then a staircase to your very own rooftop solarium which enjoys all day sun and is over 100m2! This space is perfect for anyone with children, pets and would even be perfect as an outdoor gym or yoga area or just an incredible outdoor chill out space. The communal areas are perfectly maintained and there is private underground parking and storage with this property. The village of Benahavis is ten minutes drive from the coast and is the wealthiest municipality in southern Spain, there are free Spanish lessons for residents and many perks when living here such as the lowest council tax in the area. Benahavis is also known as the Gastronomy capital of the Costa del Sol and is also home to Europe's most exclusive gated community of villas La Zagaleta. There are many top golf courses in the area and the public school is well known as well as other private schools such as Atalaya College. This fantastic penthouse must be seen in person to be appreciated!