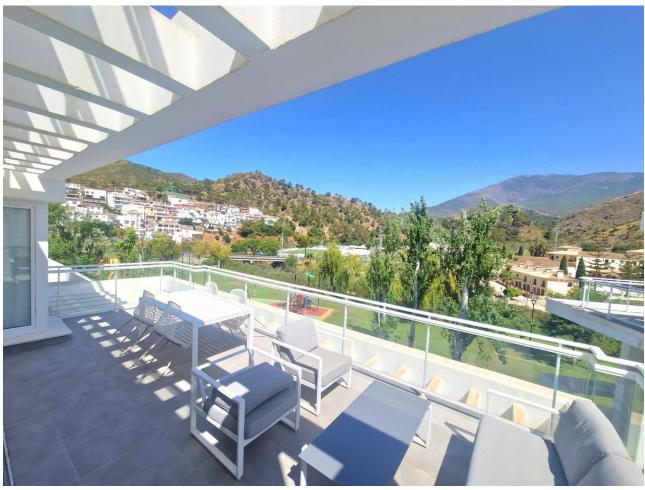

## Long Term Rental - Apartment - Benahavís 2.250€ / Month

Benahavís Apartment

3

2

140 m<sup>2</sup>

Stunning modern penthouse with panoramic views and walking distance to resturants, sports facilities & stunning countryside. This property has a huge 100m2 rooftop solarium which enjoys all day sun! The apartment has stunning open views of the mountains and is 2 minutes walk from all amenities including community golf driving range, shops, restaurants, and the local school. The apartment consists of 3 spacious bedrooms and 2 bathrooms, one of which is en suite. The large kitchen is open plan and connects through to the dining and sitting room area which enjoy beautiful mountain views. The kitchen is fully fitted with high quality white goods and everything you might need including cutlery and vacuum cleaner. There is a large terrace off the sitting room with dining table and sofas and then a staircase to your very own rooftop solarium which enjoys all day sun and is over 100m2! This space is perfect for anyone with children, pets and would even be perfect as an outdoor gym or yoga area or just an incredible outdoor chill out space. The communal areas are perfectly maintained and there is private underground parking and storage with this property. The village of Benahavis is ten minutes drive from the coast and is the wealthiest municipality in southern Spain, there are free Spanish lessons for residents and many perks when living here such as the lowest council tax in the area. Benahavis is also known as the Gastronomy capital of the Costa del Sol and is also home to Europe's most exclusive gated community of villas La Zagaleta. There are many top golf courses in the area and the public school is well known as well as other private schools such as Atalaya College. This fantastic penthouse must be seen in person to be appreciated!