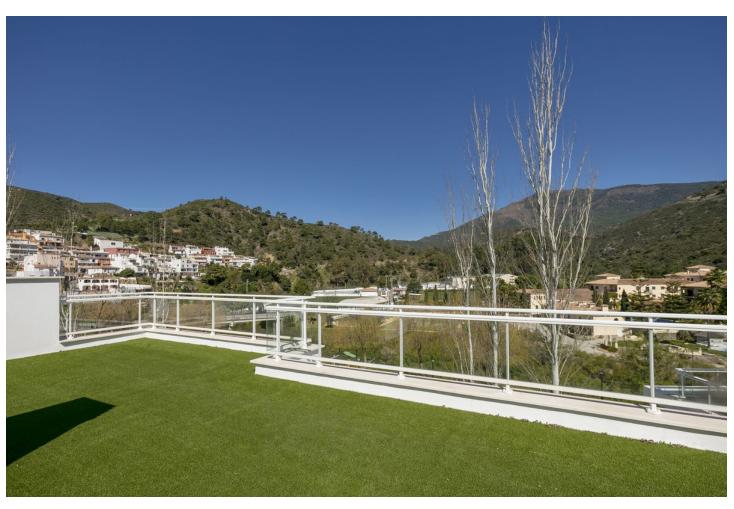

## Long Term Rental - Apartment - Benahavís 2.250€ / Month

Benahavís Apartment

3

2

140 m<sup>2</sup>

Stunning modern penthouse with panoramic views and walking distance to resturants, sports facilities & stunning countryside. This property has a huge 100m2 rooftop solarium which enjoys all day sun! The apartment has stunning open views of the mountains and is 2 minutes walk from all amenities including community golf driving range, shops, restaurants, and the local school. The apartment consists of 3 spacious bedrooms and 2 bathrooms, one of which is en suite. The large kitchen is open plan and connects through to the dining and sitting room area which enjoy beautiful mountain views. The kitchen is fully fitted with high quality white goods and everything you might need including cutlery and vacuum cleaner. There is a large terrace off the sitting room with dining table and sofas and then a staircase to your very own rooftop solarium which enjoys all day sun and is over 100m2! This space is perfect for anyone with children, pets and would even be perfect as an outdoor gym or yoga area or just an incredible outdoor chill out space. The communal areas are perfectly maintained and there is private underground parking and storage with this property. The village of Benahavis is ten minutes drive from the coast and is the wealthiest municipality in southern Spain, there are free Spanish lessons for residents and many perks when living here such as the lowest council tax in the area. Benahavis is also known as the Gastronomy capital of the Costa del Sol and is also home to Europe's most exclusive gated community of villas La Zagaleta. There are many top golf courses in the area and the public school is well known as well as other private schools such as Atalaya College. This fantastic penthouse must be seen in person to be appreciated!