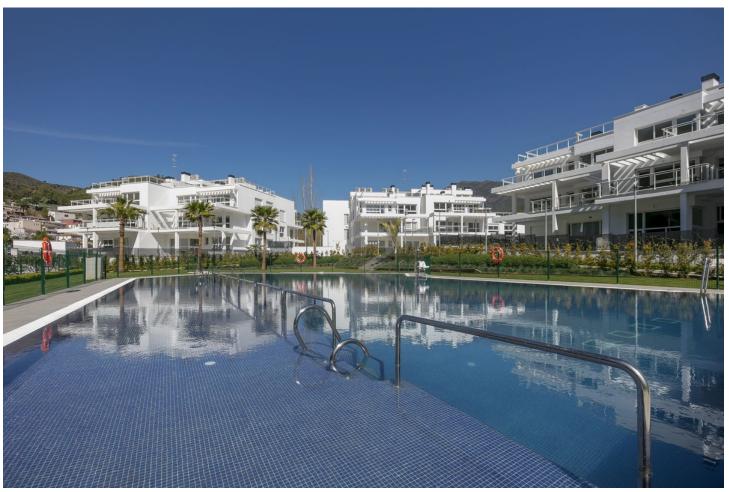

## Long Term Rental - Apartment - Benahavís 2.250€ / Month

Benahavís Apartment

3

2

140 m<sup>2</sup>

Stunning modern penthouse with panoramic views and walking distance to resturants, sports facilities & stunning countryside. This property has a huge 100m2 rooftop solarium which enjoys all day sun! The apartment has stunning open views of the mountains and is 2 minutes walk from all amenities including community golf driving range, shops, restaurants, and the local school. The apartment consists of 3 spacious bedrooms and 2 bathrooms, one of which is en suite. The large kitchen is open plan and connects through to the dining and sitting room area which enjoy beautiful mountain views. The kitchen is fully fitted with high quality white goods and everything you might need including cutlery and vacuum cleaner. There is a large terrace off the sitting room with dining table and sofas and then a staircase to your very own rooftop solarium which enjoys all day sun and is over 100m2! This space is perfect for anyone with children, pets and would even be perfect as an outdoor gym or yoga area or just an incredible outdoor chill out space. The communal areas are perfectly maintained and there is private underground parking and storage with this property. The village of Benahavis is ten minutes drive from the coast and is the wealthiest municipality in southern Spain, there are free Spanish lessons for residents and many perks when living here such as the lowest council tax in the area. Benahavis is also known as the Gastronomy capital of the Costa del Sol and is also home to Europe's most exclusive gated community of villas La Zagaleta. There are many top golf courses in the area and the public school is well known as well as other private schools such as Atalaya College. This fantastic penthouse must be seen in person to be appreciated!