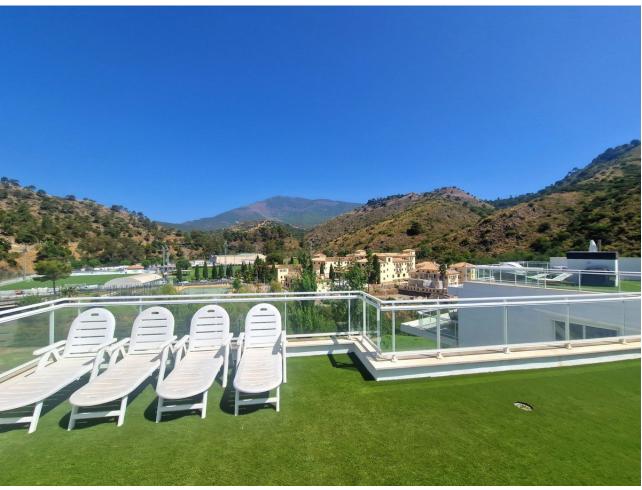

## Long Term Rental - Apartment - Benahavís 2.250€ / Month

Benahavís Apartment

3

2

140 m<sup>2</sup>

Stunning modern penthouse with panoramic views and walking distance to resturants, sports facilities & stunning countryside. This property has a huge 100m2 rooftop solarium which enjoys all day sun! The apartment has stunning open views of the mountains and is 2 minutes walk from all amenities including community golf driving range, shops, restaurants, and the local school. The apartment consists of 3 spacious bedrooms and 2 bathrooms, one of which is en suite. The large kitchen is open plan and connects through to the dining and sitting room area which enjoy beautiful mountain views. The kitchen is fully fitted with high quality white goods and everything you might need including cutlery and vacuum cleaner. There is a large terrace off the sitting room with dining table and sofas and then a staircase to your very own rooftop solarium which enjoys all day sun and is over 100m2! This space is perfect for anyone with children, pets and would even be perfect as an outdoor gym or yoga area or just an incredible outdoor chill out space. The communal areas are perfectly maintained and there is private underground parking and storage with this property. The village of Benahavis is ten minutes drive from the coast and is the wealthiest municipality in southern Spain, there are free Spanish lessons for residents and many perks when living here such as the lowest council tax in the area. Benahavis is also known as the Gastronomy capital of the Costa del Sol and is also home to Europe's most exclusive gated community of villas La Zagaleta. There are many top golf courses in the area and the public school is well known as well as other private schools such as Atalaya College. This fantastic penthouse must be seen in person to be appreciated!