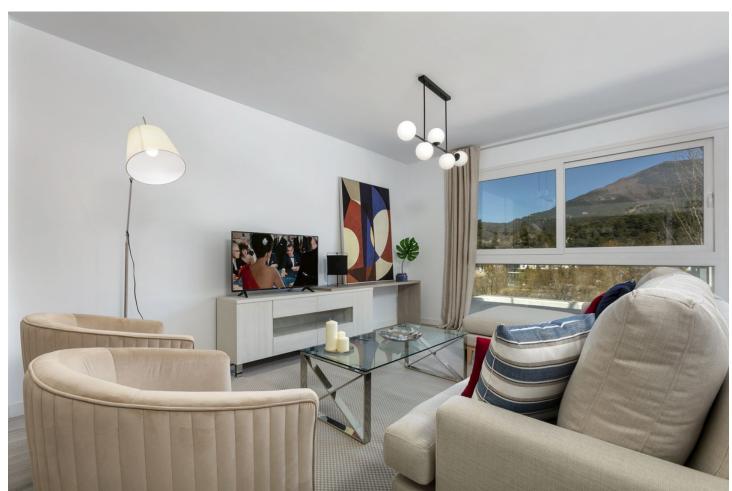

## Long Term Rental - Apartment - Benahavís 2.250€ / Month

Benahavís Apartment

3

2

140 m<sup>2</sup>

Stunning modern penthouse with panoramic views and walking distance to resturants, sports facilities & stunning countryside. This property has a huge 100m2 rooftop solarium which enjoys all day sun! The apartment has stunning open views of the mountains and is 2 minutes walk from all amenities including community golf driving range, shops, restaurants, and the local school. The apartment consists of 3 spacious bedrooms and 2 bathrooms, one of which is en suite. The large kitchen is open plan and connects through to the dining and sitting room area which enjoy beautiful mountain views. The kitchen is fully fitted with high quality white goods and everything you might need including cutlery and vacuum cleaner. There is a large terrace off the sitting room with dining table and sofas and then a staircase to your very own rooftop solarium which enjoys all day sun and is over 100m2! This space is perfect for anyone with children, pets and would even be perfect as an outdoor gym or yoga area or just an incredible outdoor chill out space. The communal areas are perfectly maintained and there is private underground parking and storage with this property. The village of Benahavis is ten minutes drive from the coast and is the wealthiest municipality in southern Spain, there are free Spanish lessons for residents and many perks when living here such as the lowest council tax in the area. Benahavis is also known as the Gastronomy capital of the Costa del Sol and is also home to Europe's most exclusive gated community of villas La Zagaleta. There are many top golf courses in the area and the public school is well known as well as other private schools such as Atalaya College. This fantastic penthouse must be seen in person to be appreciated!