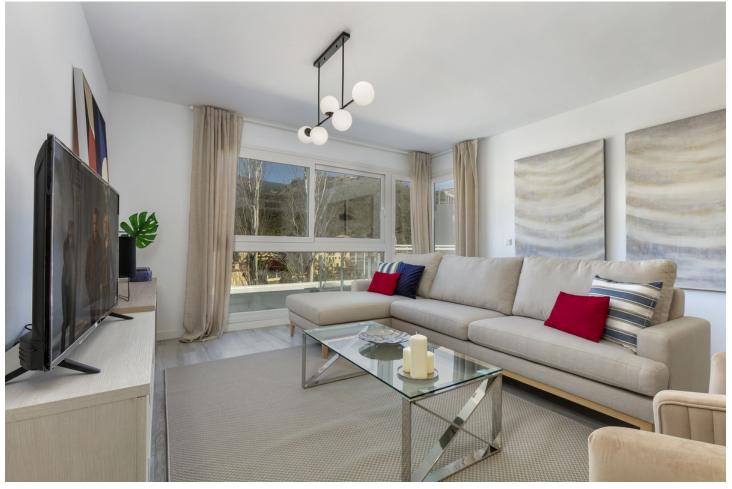

## Long Term Rental - Apartment - Benahavís 2.250€ / Month

Benahavís Apartment

3

2

140 m<sup>2</sup>

Stunning modern penthouse with panoramic views and walking distance to resturants, sports facilities & stunning countryside. This property has a huge 100m2 rooftop solarium which enjoys all day sun! The apartment has stunning open views of the mountains and is 2 minutes walk from all amenities including community golf driving range, shops, restaurants, and the local school. The apartment consists of 3 spacious bedrooms and 2 bathrooms, one of which is en suite. The large kitchen is open plan and connects through to the dining and sitting room area which enjoy beautiful mountain views. The kitchen is fully fitted with high quality white goods and everything you might need including cutlery and vacuum cleaner. There is a large terrace off the sitting room with dining table and sofas and then a staircase to your very own rooftop solarium which enjoys all day sun and is over 100m2! This space is perfect for anyone with children, pets and would even be perfect as an outdoor gym or yoga area or just an incredible outdoor chill out space. The communal areas are perfectly maintained and there is private underground parking and storage with this property. The village of Benahavis is ten minutes drive from the coast and is the wealthiest municipality in southern Spain, there are free Spanish lessons for residents and many perks when living here such as the lowest council tax in the area. Benahavis is also known as the Gastronomy capital of the Costa del Sol and is also home to Europe's most exclusive gated community of villas La Zagaleta. There are many top golf courses in the area and the public school is well known as well as other private schools such as Atalaya College. This fantastic penthouse must be seen in person to be appreciated!