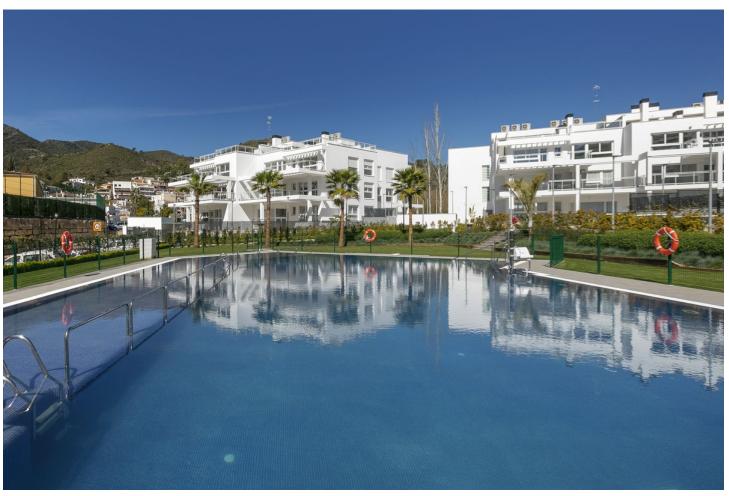

## Long Term Rental - Apartment - Benahavís 2.250€ / Month

Benahavís Apartment

3

2

140 m<sup>2</sup>

Stunning modern penthouse with panoramic views and walking distance to resturants, sports facilities & stunning countryside. This property has a huge 100m2 rooftop solarium which enjoys all day sun! The apartment has stunning open views of the mountains and is 2 minutes walk from all amenities including community golf driving range, shops, restaurants, and the local school. The apartment consists of 3 spacious bedrooms and 2 bathrooms, one of which is en suite. The large kitchen is open plan and connects through to the dining and sitting room area which enjoy beautiful mountain views. The kitchen is fully fitted with high quality white goods and everything you might need including cutlery and vacuum cleaner. There is a large terrace off the sitting room with dining table and sofas and then a staircase to your very own rooftop solarium which enjoys all day sun and is over 100m2! This space is perfect for anyone with children, pets and would even be perfect as an outdoor gym or yoga area or just an incredible outdoor chill out space. The communal areas are perfectly maintained and there is private underground parking and storage with this property. The village of Benahavis is ten minutes drive from the coast and is the wealthiest municipality in southern Spain, there are free Spanish lessons for residents and many perks when living here such as the lowest council tax in the area. Benahavis is also known as the Gastronomy capital of the Costa del Sol and is also home to Europe's most exclusive gated community of villas La Zagaleta. There are many top golf courses in the area and the public school is well known as well as other private schools such as Atalaya College. This fantastic penthouse must be seen in person to be appreciated!