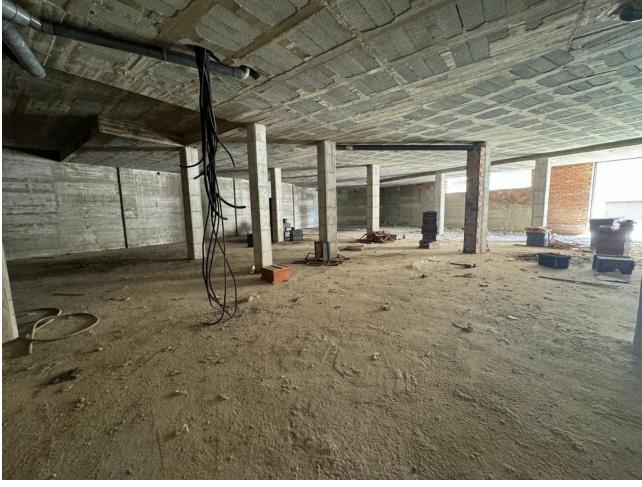

## Long Term Rental - Commercial - Estepona 10.000€ / Month

**Estepona** Commercial

Commercial Unit for Sale or Lease: Prime Location in Estepona Discover a versatile and spacious commercial unit located in the heart of Estepona, offering endless potential for various uses. With its expansive 900 square meters of shell and core space, this property provides a blank canvas to create a successful business or investment opportunity. Situated in the bustling center of Estepona, this unit backs onto Avenida Andalucia and is just 100 meters from the beach. The property boasts a generous 900 square meters of space, with ceiling heights of 4.20 meters on one side and 3.50 meters on the other, making it suitable for a wide range of applications. The property is currently in shell and core condition, allowing for complete customisation to suit your specific needs. Whether you envision a commercial enterprise, residential units, or a combination of both, this unit offers the flexibility to accommodate your vision. The town hall permits segregation and change of usage, enabling both residential and commercial purposes on the same premises. With two garage doors providing direct street access, the unit is also ideal for a storage business, supermarket or similar offering easy access and high ceilings. Lease Option In addition to being available for purchase, this property is available for a long lease of a minimum of 5 years with a renewable contract with a year paid upfront, providing stability and security for your investment or business operations. This property represents a significant investment opportunity due to its prime location and versatile usage options. Whether you choose to develop residential units, establish a commercial enterprise, or operate a storage facility, the potential for high returns is substantial.