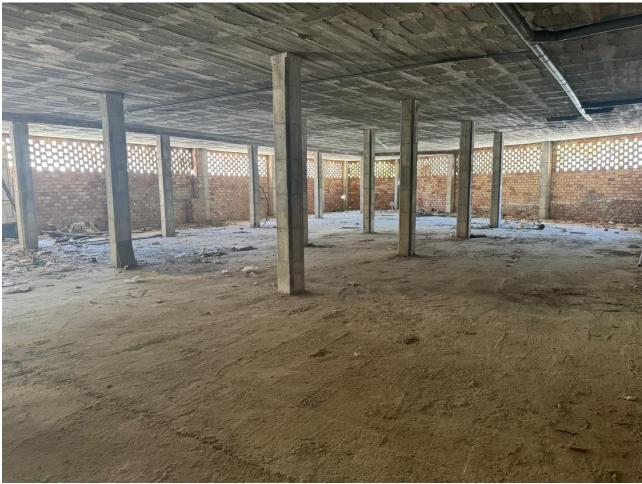

## Long Term Rental - Commercial - Estepona 10.000€ / Month

**Estepona** Commercial

Commercial Unit for Sale or Lease: Prime Location in Estepona Discover a versatile and spacious commercial unit located in the heart of Estepona, offering endless potential for various uses. With its expansive 900 square meters of shell and core space, this property provides a blank canvas to create a successful business or investment opportunity. Situated in the bustling center of Estepona, this unit backs onto Avenida Andalucia and is just 100 meters from the beach. The property boasts a generous 900 square meters of space, with ceiling heights of 4.20 meters on one side and 3.50 meters on the other, making it suitable for a wide range of applications. The property is currently in shell and core condition, allowing for complete customisation to suit your specific needs. Whether you envision a commercial enterprise, residential units, or a combination of both, this unit offers the flexibility to accommodate your vision. The town hall permits segregation and change of usage, enabling both residential and commercial purposes on the same premises. With two garage doors providing direct street access, the unit is also ideal for a storage business, supermarket or similar offering easy access and high ceilings. Lease Option In addition to being available for purchase, this property is available for a long lease of a minimum of 5 years with a renewable contract with a year paid upfront, providing stability and security for your investment or business operations. This property represents a significant investment opportunity due to its prime location and versatile usage options. Whether you choose to develop residential units, establish a commercial enterprise, or operate a storage facility, the potential for high returns is substantial.