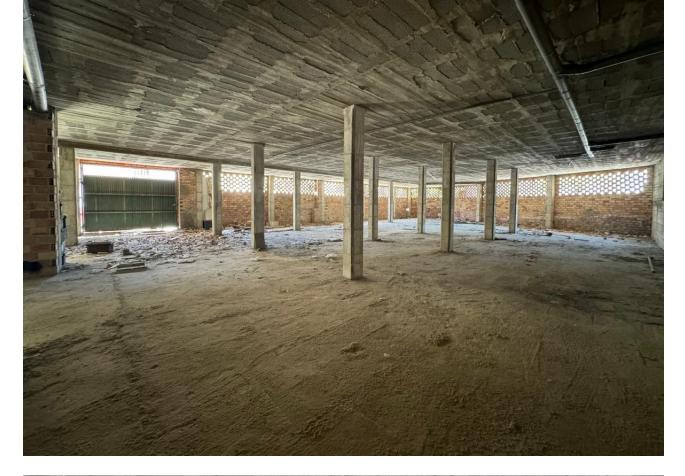

## Long Term Rental - Commercial - Estepona 10.000€ / Month

**Estepona** Commercial

Commercial Unit for Sale or Lease: Prime Location in Estepona Discover a versatile and spacious commercial unit located in the heart of Estepona, offering endless potential for various uses. With its expansive 900 square meters of shell and core space, this property provides a blank canvas to create a successful business or investment opportunity. Situated in the bustling center of Estepona, this unit backs onto Avenida Andalucia and is just 100 meters from the beach. The property boasts a generous 900 square meters of space, with ceiling heights of 4.20 meters on one side and 3.50 meters on the other, making it suitable for a wide range of applications. The property is currently in shell and core condition, allowing for complete customisation to suit your specific needs. Whether you envision a commercial enterprise, residential units, or a combination of both, this unit offers the flexibility to accommodate your vision. The town hall permits segregation and change of usage, enabling both residential and commercial purposes on the same premises. With two garage doors providing direct street access, the unit is also ideal for a storage business, supermarket or similar offering easy access and high ceilings. Lease Option In addition to being available for purchase, this property is available for a long lease of a minimum of 5 years with a renewable contract with a year paid upfront, providing stability and security for your investment or business operations. This property represents a significant investment opportunity due to its prime location and versatile usage options. Whether you choose to develop residential units, establish a commercial enterprise, or operate a storage facility, the potential for high returns is substantial.