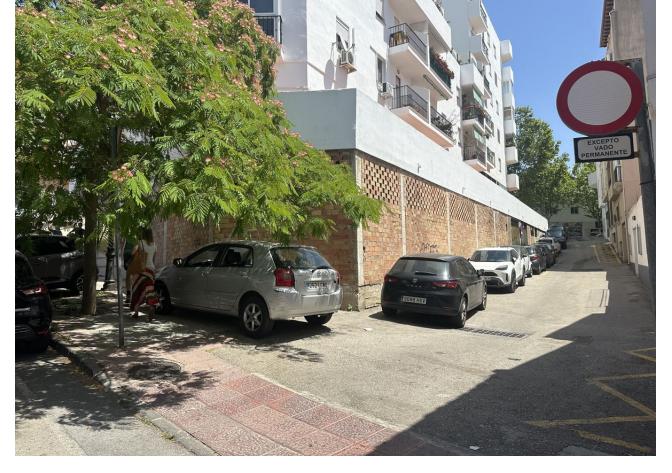

## Long Term Rental - Commercial - Estepona 10.000€ / Month

**Estepona** Commercial

Commercial Unit for Sale or Lease: Prime Location in Estepona Discover a versatile and spacious commercial unit located in the heart of Estepona, offering endless potential for various uses. With its expansive 900 square meters of shell and core space, this property provides a blank canvas to create a successful business or investment opportunity. Situated in the bustling center of Estepona, this unit backs onto Avenida Andalucia and is just 100 meters from the beach. The property boasts a generous 900 square meters of space, with ceiling heights of 4.20 meters on one side and 3.50 meters on the other, making it suitable for a wide range of applications. The property is currently in shell and core condition, allowing for complete customisation to suit your specific needs. Whether you envision a commercial enterprise, residential units, or a combination of both, this unit offers the flexibility to accommodate your vision. The town hall permits segregation and change of usage, enabling both residential and commercial purposes on the same premises. With two garage doors providing direct street access, the unit is also ideal for a storage business, supermarket or similar offering easy access and high ceilings. Lease Option In addition to being available for purchase, this property is available for a long lease of a minimum of 5 years with a renewable contract with a year paid upfront, providing stability and security for your investment or business operations. This property represents a significant investment opportunity due to its prime location and versatile usage options. Whether you choose to develop residential units, establish a commercial enterprise, or operate a storage facility, the potential for high returns is substantial.