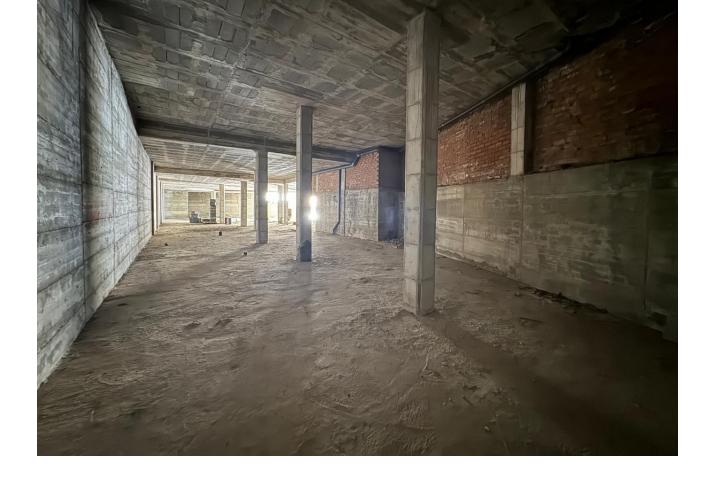

## Long Term Rental - Commercial - Estepona 10.000€ / Month

**Estepona** Commercial

Commercial Unit for Sale or Lease: Prime Location in Estepona Discover a versatile and spacious commercial unit located in the heart of Estepona, offering endless potential for various uses. With its expansive 900 square meters of shell and core space, this property provides a blank canvas to create a successful business or investment opportunity. Situated in the bustling center of Estepona, this unit backs onto Avenida Andalucia and is just 100 meters from the beach. The property boasts a generous 900 square meters of space, with ceiling heights of 4.20 meters on one side and 3.50 meters on the other, making it suitable for a wide range of applications. The property is currently in shell and core condition, allowing for complete customisation to suit your specific needs. Whether you envision a commercial enterprise, residential units, or a combination of both, this unit offers the flexibility to accommodate your vision. The town hall permits segregation and change of usage, enabling both residential and commercial purposes on the same premises. With two garage doors providing direct street access, the unit is also ideal for a storage business, supermarket or similar offering easy access and high ceilings. Lease Option In addition to being available for purchase, this property is available for a long lease of a minimum of 5 years with a renewable contract with a year paid upfront, providing stability and security for your investment or business operations. This property represents a significant investment opportunity due to its prime location and versatile usage options. Whether you choose to develop residential units, establish a commercial enterprise, or operate a storage facility, the potential for high returns is substantial.