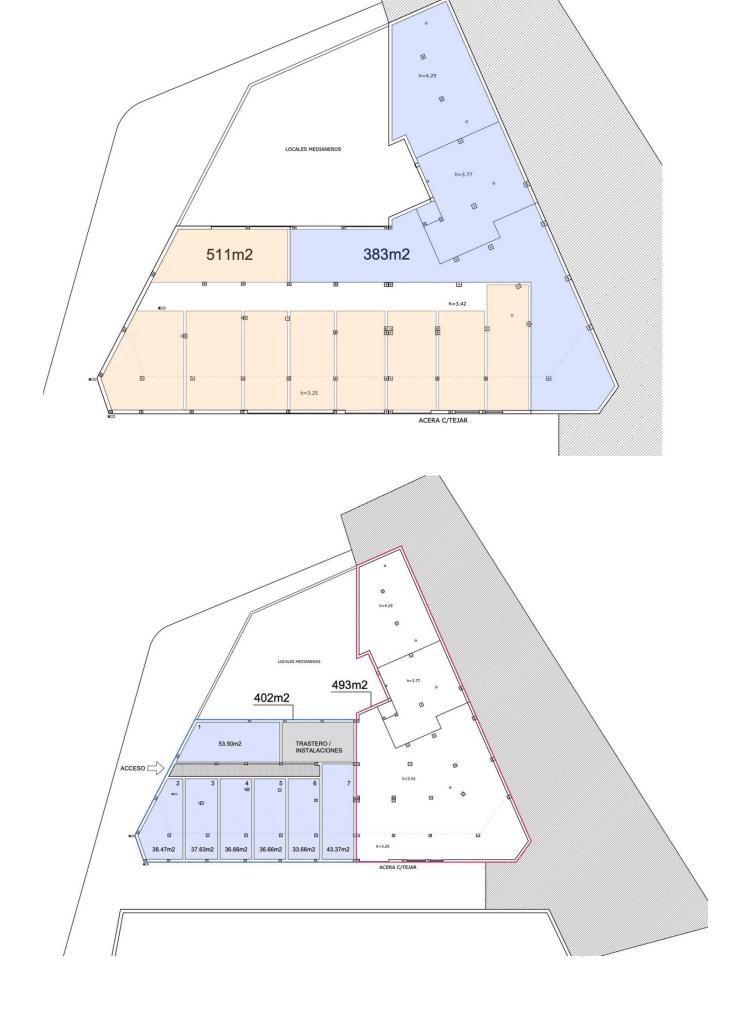

## Long Term Rental - Commercial - Estepona 10.000€ / Month

**Estepona** Commercial

Commercial Unit for Sale or Lease: Prime Location in Estepona Discover a versatile and spacious commercial unit located in the heart of Estepona, offering endless potential for various uses. With its expansive 900 square meters of shell and core space, this property provides a blank canvas to create a successful business or investment opportunity. Situated in the bustling center of Estepona, this unit backs onto Avenida Andalucia and is just 100 meters from the beach. The property boasts a generous 900 square meters of space, with ceiling heights of 4.20 meters on one side and 3.50 meters on the other, making it suitable for a wide range of applications. The property is currently in shell and core condition, allowing for complete customisation to suit your specific needs. Whether you envision a commercial enterprise, residential units, or a combination of both, this unit offers the flexibility to accommodate your vision. The town hall permits segregation and change of usage, enabling both residential and commercial purposes on the same premises. With two garage doors providing direct street access, the unit is also ideal for a storage business, supermarket or similar offering easy access and high ceilings. Lease Option In addition to being available for purchase, this property is available for a long lease of a minimum of 5 years with a renewable contract with a year paid upfront, providing stability and security for your investment or business operations. This property represents a significant investment opportunity due to its prime location and versatile usage options. Whether you choose to develop residential units, establish a commercial enterprise, or operate a storage facility, the potential for high returns is substantial.