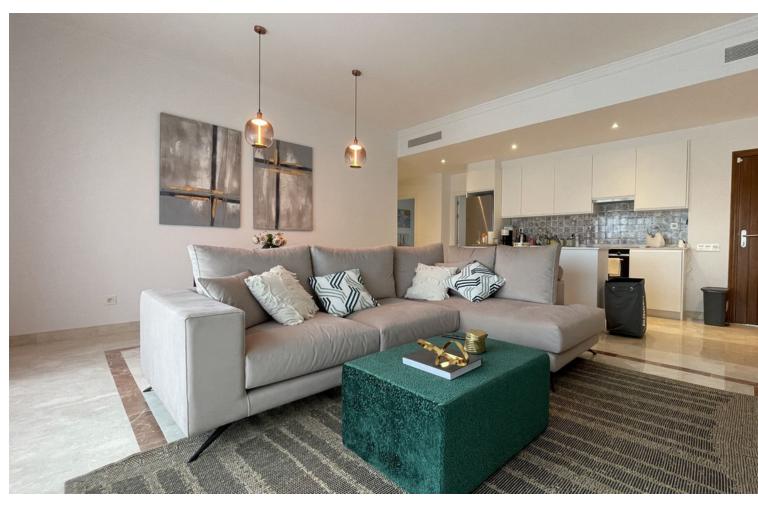

## Long Term Rental - Apartment - El Paraiso 3.200€ / Month

**El Paraiso Apartment** 

120 m2

3-Bedroom Apartment for Rent in Paraiso Pueblo, El Paraiso, Benahavis Experience Mediterranean living at its best in this elegant 3-bedroom apartment located in the exclusive Paraiso Pueblo complex, within the gated urbanization of El Paraiso, Benahavis. This spacious 120 sq m residence combines modern comfort with the charm of Andalusian architecture, perfect for those seeking a serene yet vibrant lifestyle. Apartment Features: 3 Bedrooms and 2 bathrooms: Generously sized bedrooms designed for comfort and tranquility, ideal for families or professionals. 120 sq m of Living Space: Thoughtfully designed layout with ample space for living, dining, and entertaining. Modern Kitchen & Living Area: Fully equipped kitchen and open-plan living area that creates a warm and inviting atmosphere. Private Balcony: Enjoy peaceful views of the surrounding greenery from your own private balcony. Gated Urbanization: Benefit from the security and peace of mind offered by this exclusive, gated community. Stunning Communal Areas: Access to beautifully landscaped gardens, swimming pools, and relaxation areas within the complex. Prime Location: Ideally situated in the sought-after area of El Paraiso, Benahavis, close to golf courses, restaurants, and just a short drive from the beach. This apartment offers the perfect blend of luxury, comfort, and convenience in one of Costa del Sol's most desirable locations. Contact us today to arrange a viewing and make Paraiso Pueblo your new home!

Orientation South West

Kitchen Fully Fitted Condition Excellent Garden

Communal

Pool Communal Security Gated Complex

**Furniture** Fully Furnished **Parking** Underground