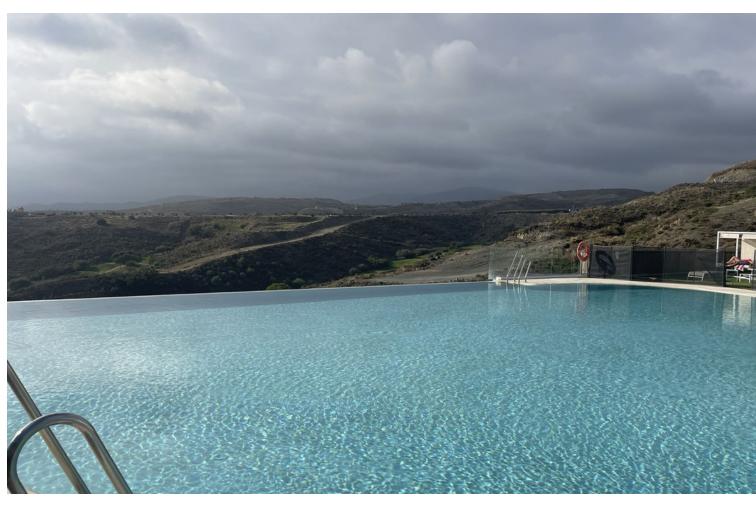

## Long Term Rental - Apartment - El Paraiso 3.200€ / Month

**El Paraiso Apartment** 

120 m2

3-Bedroom Apartment for Rent in Paraiso Pueblo, El Paraiso, Benahavis Experience Mediterranean living at its best in this elegant 3-bedroom apartment located in the exclusive Paraiso Pueblo complex, within the gated urbanization of El Paraiso, Benahavis. This spacious 120 sq m residence combines modern comfort with the charm of Andalusian architecture, perfect for those seeking a serene yet vibrant lifestyle. Apartment Features: 3 Bedrooms and 2 bathrooms: Generously sized bedrooms designed for comfort and tranquility, ideal for families or professionals. 120 sq m of Living Space: Thoughtfully designed layout with ample space for living, dining, and entertaining. Modern Kitchen & Living Area: Fully equipped kitchen and open-plan living area that creates a warm and inviting atmosphere. Private Balcony: Enjoy peaceful views of the surrounding greenery from your own private balcony. Gated Urbanization: Benefit from the security and peace of mind offered by this exclusive, gated community. Stunning Communal Areas: Access to beautifully landscaped gardens, swimming pools, and relaxation areas within the complex. Prime Location: Ideally situated in the sought-after area of El Paraiso, Benahavis, close to golf courses, restaurants, and just a short drive from the beach. This apartment offers the perfect blend of luxury, comfort, and convenience in one of Costa del Sol's most desirable locations. Contact us today to arrange a viewing and make Paraiso Pueblo your new home!

Orientation South West

Kitchen Fully Fitted Condition Excellent Garden

Communal

Pool Communal Security Gated Complex

**Furniture** Fully Furnished **Parking** Underground