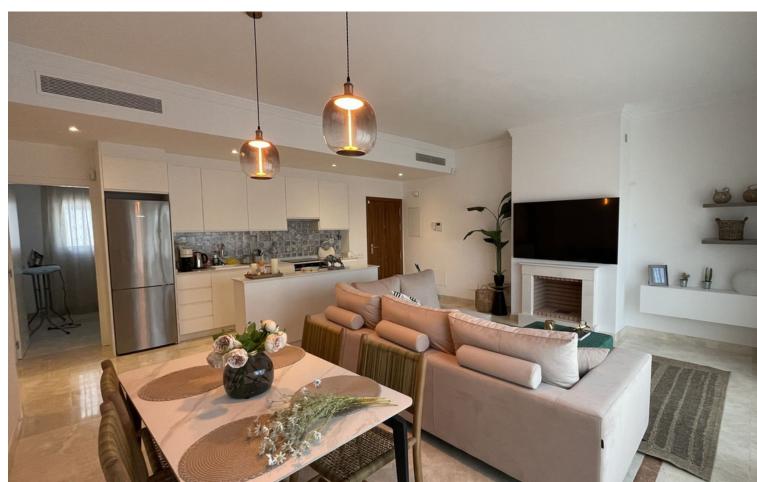

## Long Term Rental - Apartment - El Paraiso 3.200€ / Month

**El Paraiso Apartment** 

120 m2

3-Bedroom Apartment for Rent in Paraiso Pueblo, El Paraiso, Benahavis Experience Mediterranean living at its best in this elegant 3-bedroom apartment located in the exclusive Paraiso Pueblo complex, within the gated urbanization of El Paraiso, Benahavis. This spacious 120 sq m residence combines modern comfort with the charm of Andalusian architecture, perfect for those seeking a serene yet vibrant lifestyle. Apartment Features: 3 Bedrooms and 2 bathrooms: Generously sized bedrooms designed for comfort and tranquility, ideal for families or professionals. 120 sq m of Living Space: Thoughtfully designed layout with ample space for living, dining, and entertaining. Modern Kitchen & Living Area: Fully equipped kitchen and open-plan living area that creates a warm and inviting atmosphere. Private Balcony: Enjoy peaceful views of the surrounding greenery from your own private balcony. Gated Urbanization: Benefit from the security and peace of mind offered by this exclusive, gated community. Stunning Communal Areas: Access to beautifully landscaped gardens, swimming pools, and relaxation areas within the complex. Prime Location: Ideally situated in the sought-after area of El Paraiso, Benahavis, close to golf courses, restaurants, and just a short drive from the beach. This apartment offers the perfect blend of luxury, comfort, and convenience in one of Costa del Sol's most desirable locations. Contact us today to arrange a viewing and make Paraiso Pueblo your new home!

Orientation South West

Kitchen Fully Fitted Condition Excellent Garden

Communal

Pool Communal Security Gated Complex

**Furniture** Fully Furnished **Parking** Underground