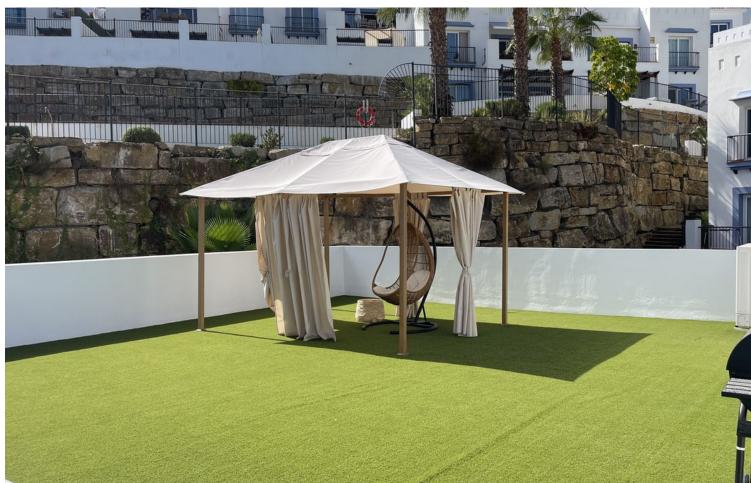

## Long Term Rental - Apartment - El Paraiso 3.200€ / Month

**El Paraiso Apartment** 

120 m2

3-Bedroom Apartment for Rent in Paraiso Pueblo, El Paraiso, Benahavis Experience Mediterranean living at its best in this elegant 3-bedroom apartment located in the exclusive Paraiso Pueblo complex, within the gated urbanization of El Paraiso, Benahavis. This spacious 120 sq m residence combines modern comfort with the charm of Andalusian architecture, perfect for those seeking a serene yet vibrant lifestyle. Apartment Features: 3 Bedrooms and 2 bathrooms: Generously sized bedrooms designed for comfort and tranquility, ideal for families or professionals. 120 sq m of Living Space: Thoughtfully designed layout with ample space for living, dining, and entertaining. Modern Kitchen & Living Area: Fully equipped kitchen and open-plan living area that creates a warm and inviting atmosphere. Private Balcony: Enjoy peaceful views of the surrounding greenery from your own private balcony. Gated Urbanization: Benefit from the security and peace of mind offered by this exclusive, gated community. Stunning Communal Areas: Access to beautifully landscaped gardens, swimming pools, and relaxation areas within the complex. Prime Location: Ideally situated in the sought-after area of El Paraiso, Benahavis, close to golf courses, restaurants, and just a short drive from the beach. This apartment offers the perfect blend of luxury, comfort, and convenience in one of Costa del Sol's most desirable locations. Contact us today to arrange a viewing and make Paraiso Pueblo your new home!