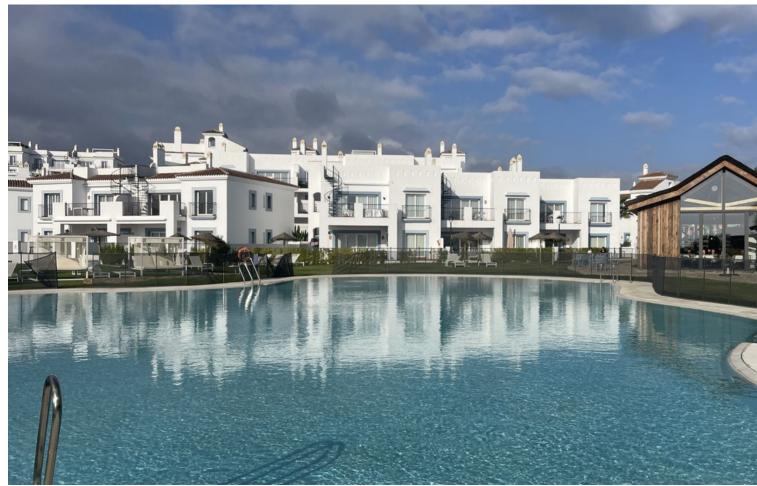

## Long Term Rental - Apartment - El Paraiso 3.200€ / Month

**El Paraiso Apartment** 

120 m2

3-Bedroom Apartment for Rent in Paraiso Pueblo, El Paraiso, Benahavis Experience Mediterranean living at its best in this elegant 3-bedroom apartment located in the exclusive Paraiso Pueblo complex, within the gated urbanization of El Paraiso, Benahavis. This spacious 120 sq m residence combines modern comfort with the charm of Andalusian architecture, perfect for those seeking a serene yet vibrant lifestyle. Apartment Features: 3 Bedrooms and 2 bathrooms: Generously sized bedrooms designed for comfort and tranquility, ideal for families or professionals. 120 sq m of Living Space: Thoughtfully designed layout with ample space for living, dining, and entertaining. Modern Kitchen & Living Area: Fully equipped kitchen and open-plan living area that creates a warm and inviting atmosphere. Private Balcony: Enjoy peaceful views of the surrounding greenery from your own private balcony. Gated Urbanization: Benefit from the security and peace of mind offered by this exclusive, gated community. Stunning Communal Areas: Access to beautifully landscaped gardens, swimming pools, and relaxation areas within the complex. Prime Location: Ideally situated in the sought-after area of El Paraiso, Benahavis, close to golf courses, restaurants, and just a short drive from the beach. This apartment offers the perfect blend of luxury, comfort, and convenience in one of Costa del Sol's most desirable locations. Contact us today to arrange a viewing and make Paraiso Pueblo your new home!

Orientation South West

Kitchen Fully Fitted Condition Excellent Garden

Communal

Pool Communal Security Gated Complex

**Furniture** Fully Furnished **Parking** Underground