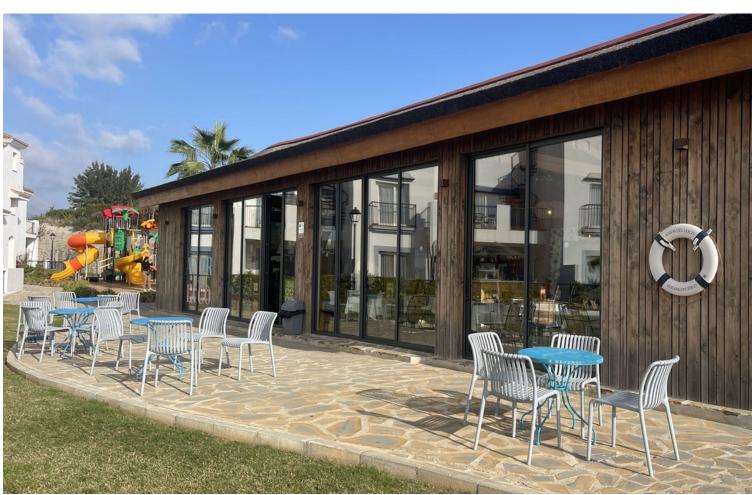

## Long Term Rental - Apartment - El Paraiso 3.200€ / Month

**El Paraiso Apartment** 

120 m2

3-Bedroom Apartment for Rent in Paraiso Pueblo, El Paraiso, Benahavis Experience Mediterranean living at its best in this elegant 3-bedroom apartment located in the exclusive Paraiso Pueblo complex, within the gated urbanization of El Paraiso, Benahavis. This spacious 120 sq m residence combines modern comfort with the charm of Andalusian architecture, perfect for those seeking a serene yet vibrant lifestyle. Apartment Features: 3 Bedrooms and 2 bathrooms: Generously sized bedrooms designed for comfort and tranquility, ideal for families or professionals. 120 sq m of Living Space: Thoughtfully designed layout with ample space for living, dining, and entertaining. Modern Kitchen & Living Area: Fully equipped kitchen and open-plan living area that creates a warm and inviting atmosphere. Private Balcony: Enjoy peaceful views of the surrounding greenery from your own private balcony. Gated Urbanization: Benefit from the security and peace of mind offered by this exclusive, gated community. Stunning Communal Areas: Access to beautifully landscaped gardens, swimming pools, and relaxation areas within the complex. Prime Location: Ideally situated in the sought-after area of El Paraiso, Benahavis, close to golf courses, restaurants, and just a short drive from the beach. This apartment offers the perfect blend of luxury, comfort, and convenience in one of Costa del Sol's most desirable locations. Contact us today to arrange a viewing and make Paraiso Pueblo your new home!