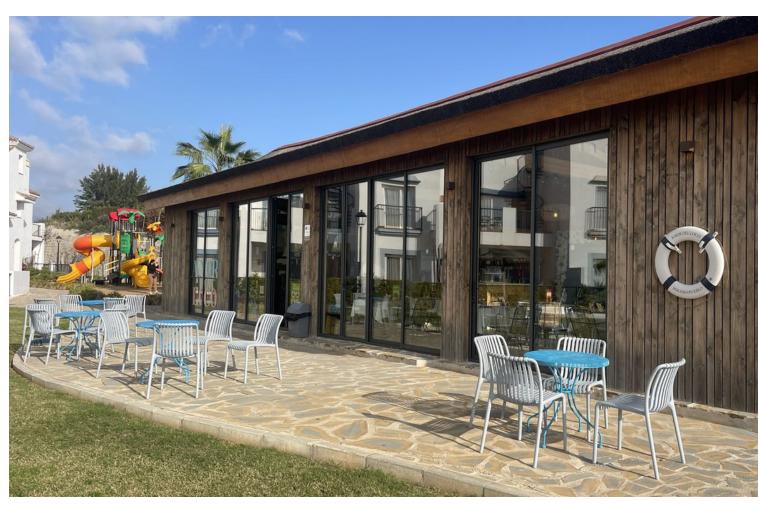

## Long Term Rental - Apartment - El Paraiso 3.200€ / Month

**El Paraiso Apartment** 

120 m2

3-Bedroom Apartment for Rent in Paraiso Pueblo, El Paraiso, Benahavis Experience Mediterranean living at its best in this elegant 3-bedroom apartment located in the exclusive Paraiso Pueblo complex, within the gated urbanization of El Paraiso, Benahavis. This spacious 120 sq m residence combines modern comfort with the charm of Andalusian architecture, perfect for those seeking a serene yet vibrant lifestyle. Apartment Features: 3 Bedrooms and 2 bathrooms: Generously sized bedrooms designed for comfort and tranquility, ideal for families or professionals. 120 sq m of Living Space: Thoughtfully designed layout with ample space for living, dining, and entertaining. Modern Kitchen & Living Area: Fully equipped kitchen and open-plan living area that creates a warm and inviting atmosphere. Private Balcony: Enjoy peaceful views of the surrounding greenery from your own private balcony. Gated Urbanization: Benefit from the security and peace of mind offered by this exclusive, gated community. Stunning Communal Areas: Access to beautifully landscaped gardens, swimming pools, and relaxation areas within the complex. Prime Location: Ideally situated in the sought-after area of El Paraiso, Benahavis, close to golf courses, restaurants, and just a short drive from the beach. This apartment offers the perfect blend of luxury, comfort, and convenience in one of Costa del Sol's most desirable locations. Contact us today to arrange a viewing and make Paraiso Pueblo your new home!