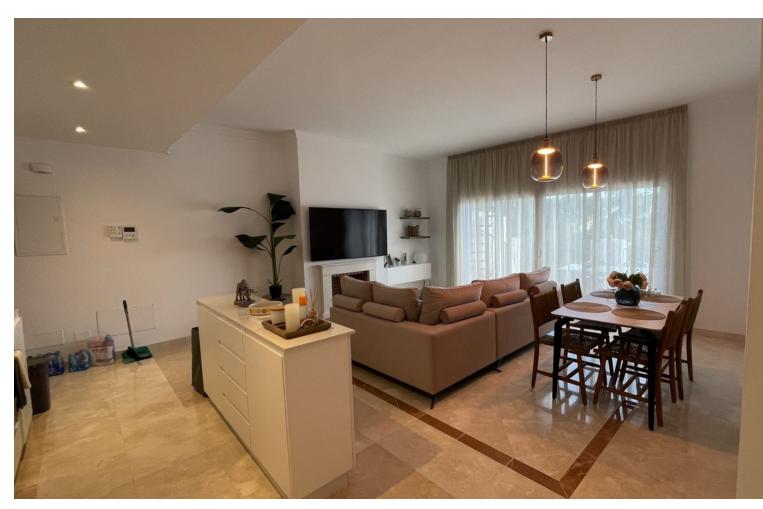

## Long Term Rental - Apartment - El Paraiso 3.200€ / Month

**El Paraiso Apartment** 

120 m2

3-Bedroom Apartment for Rent in Paraiso Pueblo, El Paraiso, Benahavis Experience Mediterranean living at its best in this elegant 3-bedroom apartment located in the exclusive Paraiso Pueblo complex, within the gated urbanization of El Paraiso, Benahavis. This spacious 120 sq m residence combines modern comfort with the charm of Andalusian architecture, perfect for those seeking a serene yet vibrant lifestyle. Apartment Features: 3 Bedrooms and 2 bathrooms: Generously sized bedrooms designed for comfort and tranquility, ideal for families or professionals. 120 sq m of Living Space: Thoughtfully designed layout with ample space for living, dining, and entertaining. Modern Kitchen & Living Area: Fully equipped kitchen and open-plan living area that creates a warm and inviting atmosphere. Private Balcony: Enjoy peaceful views of the surrounding greenery from your own private balcony. Gated Urbanization: Benefit from the security and peace of mind offered by this exclusive, gated community. Stunning Communal Areas: Access to beautifully landscaped gardens, swimming pools, and relaxation areas within the complex. Prime Location: Ideally situated in the sought-after area of El Paraiso, Benahavis, close to golf courses, restaurants, and just a short drive from the beach. This apartment offers the perfect blend of luxury, comfort, and convenience in one of Costa del Sol's most desirable locations. Contact us today to arrange a viewing and make Paraiso Pueblo your new home!

Orientation South West

Kitchen Fully Fitted Condition Excellent Garden

Communal

Pool Communal Security Gated Complex

**Furniture** Fully Furnished **Parking** Underground