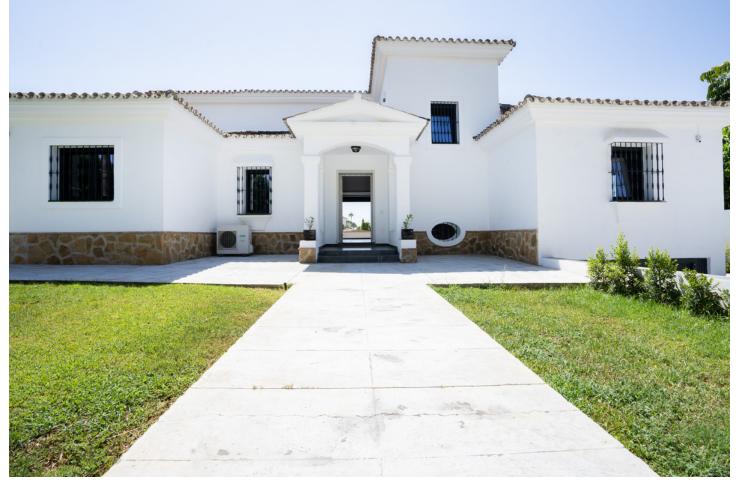

This stunning luxury villa is located in the prestigious area of Nueva Andalucia, Marbella, in the beautiful province of Malaga. With 6 bedrooms and 6 en-suite bathrooms, this spacious property offers the perfect blend of elegance and comfort. The villa is built on a generous plot of 1,200m<sup>2</sup> and boasts a total built area of 580m<sup>2</sup>, providing ample space for both indoor and outdoor living. As you enter the villa, you are greeted by a grand entrance hall that leads to the spacious living area. The villa features a basement, which can be used as a games room or home cinema, providing endless entertainment options for the whole family. There is also a storage room, perfect for keeping your belongings organized. The villa is in excellent condition, with high-quality finishes and fittings throughout. The bedrooms are fitted with wardrobes, providing ample storage space. The property offers breathtaking views of the pool and the surrounding area, creating a serene and tranquil atmosphere. The outdoor area of the villa is equally impressive, with a private pool and a well-maintained garden. The pool area offers the perfect spot for relaxation and sunbathing, while the garden provides a peaceful retreat where you can enjoy the beautiful Costa Del Sol weather. The villa also features a private garage, ensuring that you have a secure place to park your vehicles. This luxury villa is classified as a new build and is exclusively listed with our agency. It is the epitome of elegance and sophistication, offering the perfect blend of modern living and timeless charm. Whether you are looking for a permanent residence or a holiday home, this villa is sure to exceed your expectations. Don't miss the opportunity to own this exceptional property in one of the most sought-after locations in Marbella.