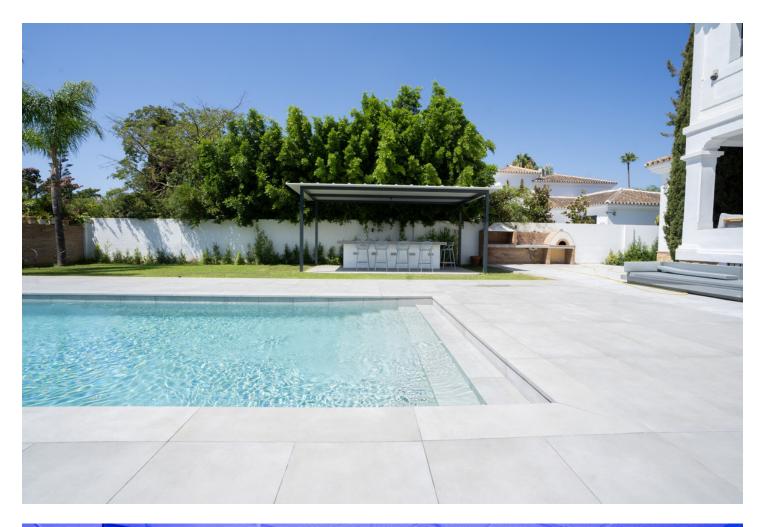

This stunning luxury villa is located in the prestigious area of Nueva Andalucia, Marbella, in the beautiful province of Malaga. With 6 bedrooms and 6 en-suite bathrooms, this spacious property offers the perfect blend of elegance and comfort. The villa is built on a generous plot of 1,200m<sup>2</sup> and boasts a total built area of 580m<sup>2</sup>, providing ample space for both indoor and outdoor living. As you enter the villa, you are greeted by a grand entrance hall that leads to the spacious living area. The villa features a basement, which can be used as a games room or home cinema, providing endless entertainment options for the whole family. There is also a storage room, perfect for keeping your belongings organized. The villa is in excellent condition, with high-quality finishes and fittings throughout. The bedrooms are fitted with wardrobes, providing ample storage space. The property offers breathtaking views of the pool and the surrounding area, creating a serene and tranquil atmosphere. The outdoor area of the villa is equally impressive, with a private pool and a well-maintained garden. The pool area offers the perfect spot for relaxation and sunbathing, while the garden provides a peaceful retreat where you can enjoy the beautiful Costa Del Sol weather. The villa also features a private garage, ensuring that you have a secure place to park your vehicles. This luxury villa is classified as a new build and is exclusively listed with our agency. It is the epitome of elegance and sophistication, offering the perfect blend of modern living and timeless charm. Whether you are looking for a permanent residence or a holiday home, this villa is sure to exceed your expectations. Don't miss the opportunity to own this exceptional property in one of the most sought-after locations in Marbella.

## Condition Excellent

Garden

Pool YPrivate

Parking Private Views Panoramic Pool

Category Luxury