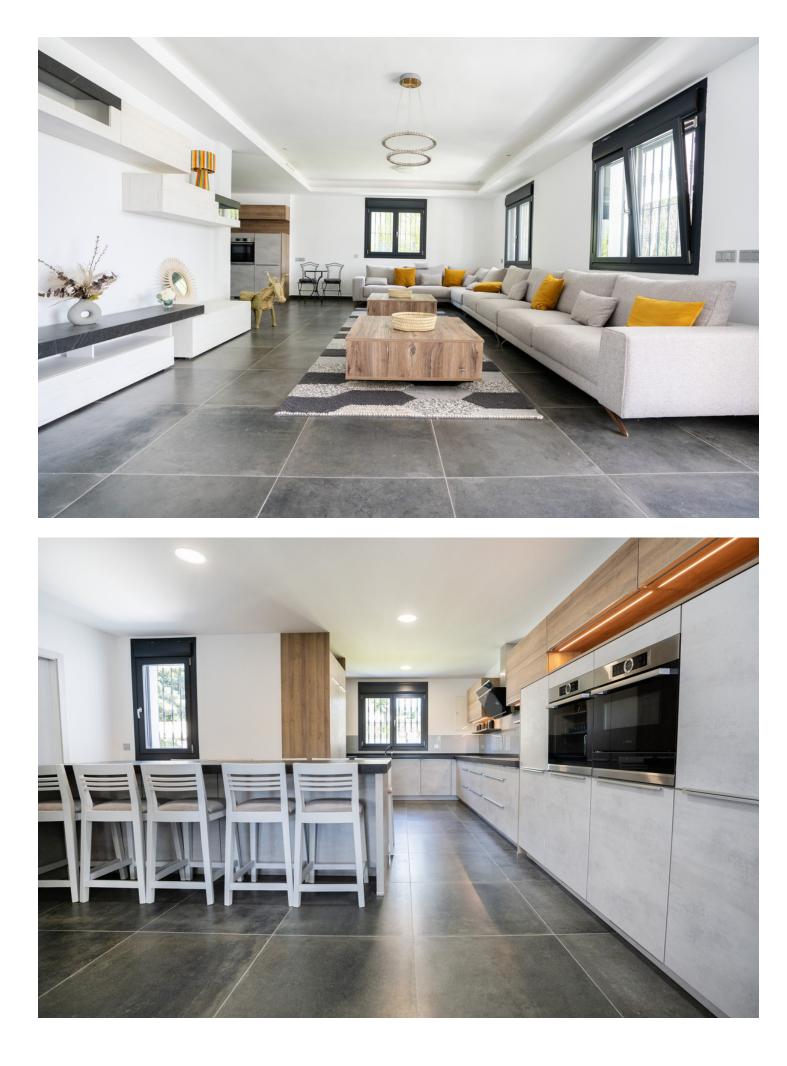

This stunning luxury villa is located in the prestigious area of Nueva Andalucia, Marbella, in the beautiful province of Malaga. With 6 bedrooms and 6 en-suite bathrooms, this spacious property offers the perfect blend of elegance and comfort. The villa is built on a generous plot of 1,200m<sup>2</sup> and boasts a total built area of 580m<sup>2</sup>, providing ample space for both indoor and outdoor living. As you enter the villa, you are greeted by a grand entrance hall that leads to the spacious living area. The villa features a basement, which can be used as a games room or home cinema, providing endless entertainment options for the whole family. There is also a storage room, perfect for keeping your belongings organized. The villa is in excellent condition, with high-quality finishes and fittings throughout. The bedrooms are fitted with wardrobes, providing ample storage space. The property offers breathtaking views of the pool and the surrounding area, creating a serene and tranquil atmosphere. The outdoor area of the villa is equally impressive, with a private pool and a well-maintained garden. The pool area offers the perfect spot for relaxation and sunbathing, while the garden provides a peaceful retreat where you can enjoy the beautiful Costa Del Sol weather. The villa also features a private garage, ensuring that you have a secure place to park your vehicles. This luxury villa is classified as a new build and is exclusively listed with our agency. It is the epitome of elegance and sophistication, offering the perfect blend of modern living and timeless charm. Whether you are looking for a permanent residence or a holiday home, this villa is sure to exceed your expectations. Don't miss the opportunity to own this exceptional property in one of the most sought-after locations in Marbella.