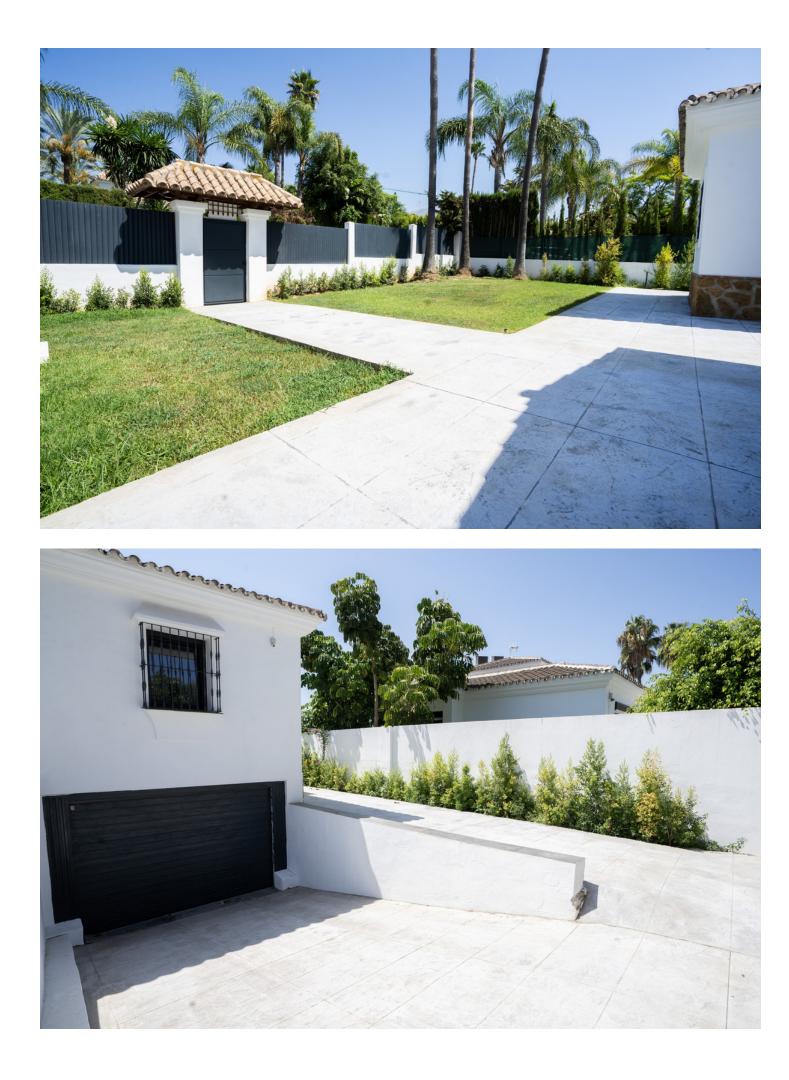

This stunning luxury villa is located in the prestigious area of Nueva Andalucia, Marbella, in the beautiful province of Malaga. With 6 bedrooms and 6 en-suite bathrooms, this spacious property offers the perfect blend of elegance and comfort. The villa is built on a generous plot of 1,200m<sup>2</sup> and boasts a total built area of 580m<sup>2</sup>, providing ample space for both indoor and outdoor living. As you enter the villa, you are greeted by a grand entrance hall that leads to the spacious living area. The villa features a basement, which can be used as a games room or home cinema, providing endless entertainment options for the whole family. There is also a storage room, perfect for keeping your belongings organized. The villa is in excellent condition, with high-quality finishes and fittings throughout. The bedrooms are fitted with wardrobes, providing ample storage space. The property offers breathtaking views of the pool and the surrounding area, creating a serene and tranquil atmosphere. The outdoor area of the villa is equally impressive, with a private pool and a well-maintained garden. The pool area offers the perfect spot for relaxation and sunbathing, while the garden provides a peaceful retreat where you can enjoy the beautiful Costa Del Sol weather. The villa also features a private garage, ensuring that you have a secure place to park your vehicles. This luxury villa is classified as a new build and is exclusively listed with our agency. It is the epitome of elegance and sophistication, offering the perfect blend of modern living and timeless charm. Whether you are looking for a permanent residence or a holiday home, this villa is sure to exceed your expectations. Don't miss the opportunity to own this exceptional property in one of the most sought-after locations in Marbella.