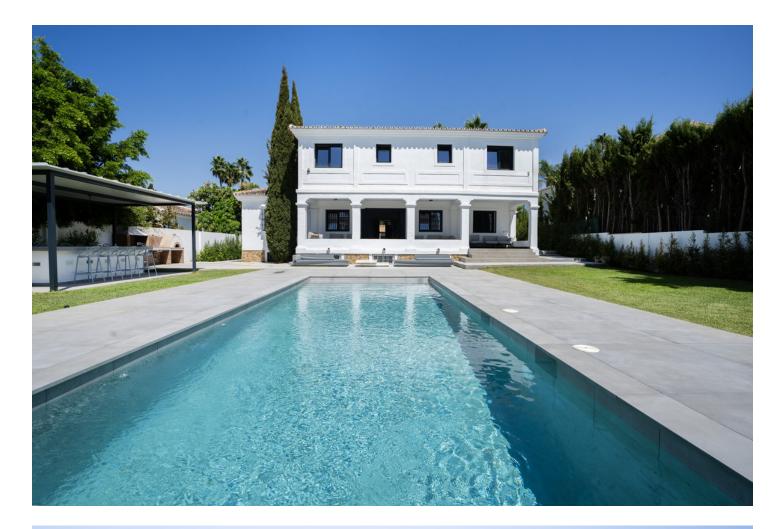

This stunning luxury villa is located in the prestigious area of Nueva Andalucia, Marbella, in the beautiful province of Malaga. With 6 bedrooms and 6 en-suite bathrooms, this spacious property offers the perfect blend of elegance and comfort. The villa is built on a generous plot of 1,200m<sup>2</sup> and boasts a total built area of 580m<sup>2</sup>, providing ample space for both indoor and outdoor living. As you enter the villa, you are greeted by a grand entrance hall that leads to the spacious living area. The villa features a basement, which can be used as a games room or home cinema, providing endless entertainment options for the whole family. There is also a storage room, perfect for keeping your belongings organized. The villa is in excellent condition, with high-quality finishes and fittings throughout. The bedrooms are fitted with wardrobes, providing ample storage space. The property offers breathtaking views of the pool and the surrounding area, creating a serene and tranquil atmosphere. The outdoor area of the villa is equally impressive, with a private pool and a well-maintained garden. The pool area offers the perfect spot for relaxation and sunbathing, while the garden provides a peaceful retreat where you can enjoy the beautiful Costa Del Sol weather. The villa also features a private garage, ensuring that you have a secure place to park your vehicles. This luxury villa is classified as a new build and is exclusively listed with our agency. It is the epitome of elegance and sophistication, offering the perfect blend of modern living and timeless charm. Whether you are looking for a permanent residence or a holiday home, this villa is sure to exceed your expectations. Don't miss the opportunity to own this exceptional property in one of the most sought-after locations in Marbella.

## Condition Excellent

Garden

Pool YPrivate

Parking Private Views Panoramic Pool

Category Luxury