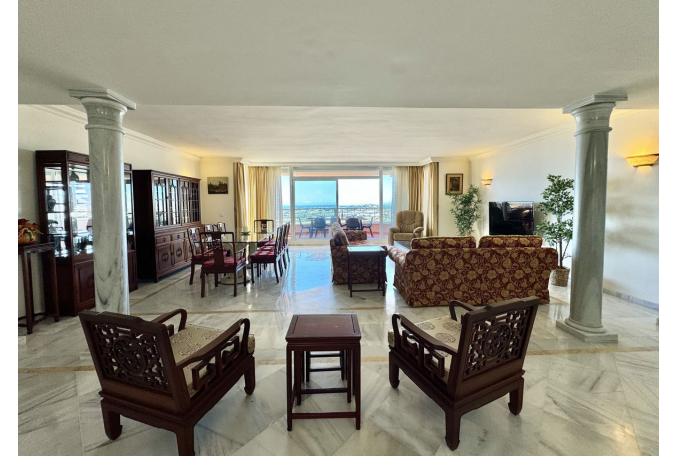

## Long Term Rental - Apartment - Nueva Andalucía 3.500€ / Month

Nueva Andalucía Apartment

4

2

230 m<sup>2</sup>

BREATHTAKING PANORAMIC VIEWS OF THE SEA, MOUNTAINS AND GOLF! Located in one of the best residential complexes in Nueva Andalucía, this incredible apartment represents the perfect holiday residence for those looking for a classic and elevated lifestyle in the Golf Valley. It is one of the largest properties in the complex, facing west and offering beautiful 180º panoramic views to the sea, mountains and golf. This property has four large bedrooms and 2 full bathrooms. A spacious living room, fully furnished kitchen equipped with everything you need for a dream holiday. The living room gives access to a cozy and spacious terrace, which invites you to enjoy the incredible panoramic views and magnificent sunsets. The property has been built to the highest standards and has hot/cold air conditioning. It also includes a parking space in an underground garage. The master bedroom with a double bed, a second bedroom with a double bed, the third bedroom with two single beds and a fourth bedroom with a sofa bed for two people. The living room, master bedroom and bedroom 2 all have blinds. Bedrooms 3 and 4 have regular curtains. The Magna Marbella residential complex offers three outdoor swimming pools and a huge, well-kept tropical garden, a surveillance camera system and a 24-hour security service to ensure safety and tranquility. Right at the foot of the complex are the Magna Marbella golf course and the well-known Magna Café restaurant. Just 5 minutes by car from Puerto Banús and the beach. The best golf courses in Marbella: Las Brisas, Aloha and Los Naranjos Golf, as well as all the services of Nueva Andalucía are in the immediate vicinity.