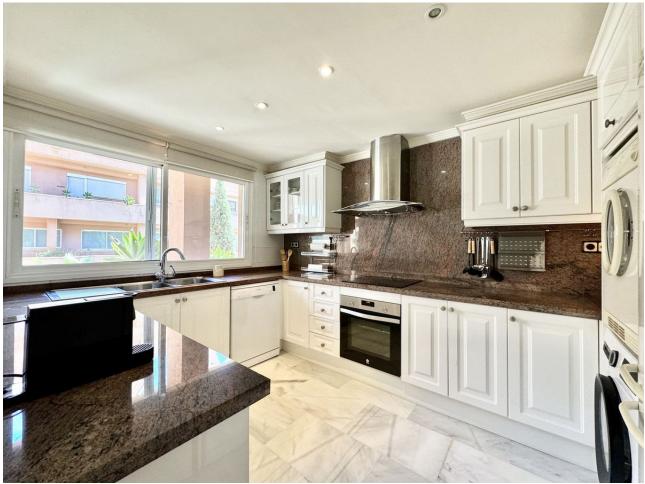

## Long Term Rental - Apartment - Nueva Andalucía 3.500€ / Month

Nueva Andalucía Apartment

4

2

230 m<sup>2</sup>

BREATHTAKING PANORAMIC VIEWS OF THE SEA, MOUNTAINS AND GOLF! Located in one of the best residential complexes in Nueva Andalucía, this incredible apartment represents the perfect holiday residence for those looking for a classic and elevated lifestyle in the Golf Valley. It is one of the largest properties in the complex, facing west and offering beautiful 180º panoramic views to the sea, mountains and golf. This property has four large bedrooms and 2 full bathrooms. A spacious living room, fully furnished kitchen equipped with everything you need for a dream holiday. The living room gives access to a cozy and spacious terrace, which invites you to enjoy the incredible panoramic views and magnificent sunsets. The property has been built to the highest standards and has hot/cold air conditioning. It also includes a parking space in an underground garage. The master bedroom with a double bed, a second bedroom with a double bed, the third bedroom with two single beds and a fourth bedroom with a sofa bed for two people. The living room, master bedroom and bedroom 2 all have blinds. Bedrooms 3 and 4 have regular curtains. The Magna Marbella residential complex offers three outdoor swimming pools and a huge, well-kept tropical garden, a surveillance camera system and a 24-hour security service to ensure safety and tranquility. Right at the foot of the complex are the Magna Marbella golf course and the well-known Magna Café restaurant. Just 5 minutes by car from Puerto Banús and the beach. The best golf courses in Marbella: Las Brisas, Aloha and Los Naranjos Golf, as well as all the services of Nueva Andalucía are in the immediate vicinity.