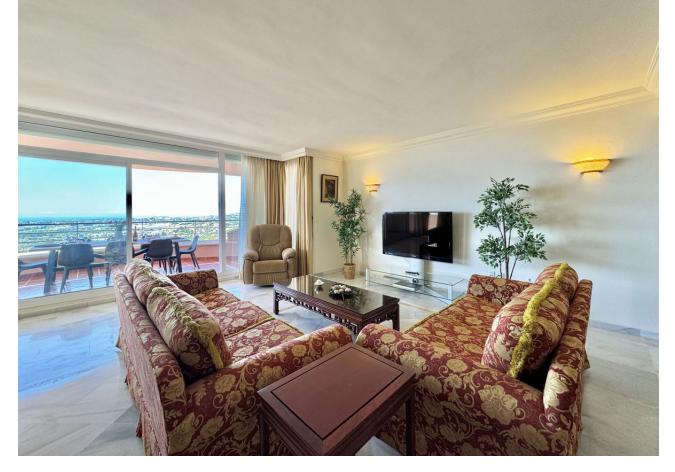

## Long Term Rental - Apartment - Nueva Andalucía 3.500€ / Month

Nueva Andalucía Apartment

4

2

230 m<sup>2</sup>

BREATHTAKING PANORAMIC VIEWS OF THE SEA, MOUNTAINS AND GOLF! Located in one of the best residential complexes in Nueva Andalucía, this incredible apartment represents the perfect holiday residence for those looking for a classic and elevated lifestyle in the Golf Valley. It is one of the largest properties in the complex, facing west and offering beautiful 180º panoramic views to the sea, mountains and golf. This property has four large bedrooms and 2 full bathrooms. A spacious living room, fully furnished kitchen equipped with everything you need for a dream holiday. The living room gives access to a cozy and spacious terrace, which invites you to enjoy the incredible panoramic views and magnificent sunsets. The property has been built to the highest standards and has hot/cold air conditioning. It also includes a parking space in an underground garage. The master bedroom with a double bed, a second bedroom with a double bed, the third bedroom with two single beds and a fourth bedroom with a sofa bed for two people. The living room, master bedroom and bedroom 2 all have blinds. Bedrooms 3 and 4 have regular curtains. The Magna Marbella residential complex offers three outdoor swimming pools and a huge, well-kept tropical garden, a surveillance camera system and a 24-hour security service to ensure safety and tranquility. Right at the foot of the complex are the Magna Marbella golf course and the well-known Magna Café restaurant. Just 5 minutes by car from Puerto Banús and the beach. The best golf courses in Marbella: Las Brisas, Aloha and Los Naranjos Golf, as well as all the services of Nueva Andalucía are in the immediate vicinity.