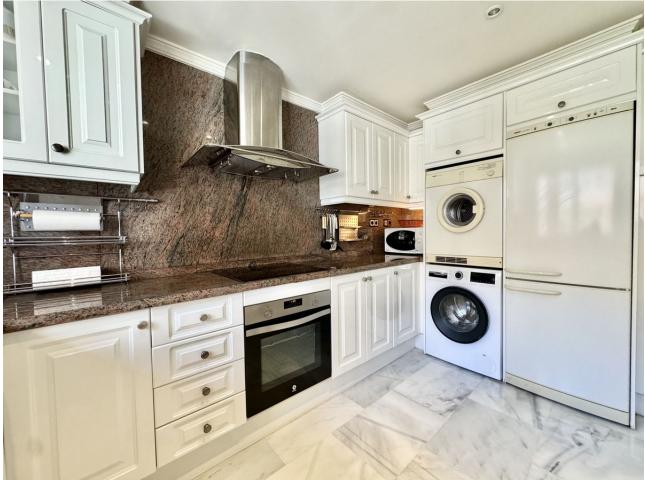

## Long Term Rental - Apartment - Nueva Andalucía 3.500€ / Month

Nueva Andalucía Apartment

4

2

230 m<sup>2</sup>

BREATHTAKING PANORAMIC VIEWS OF THE SEA, MOUNTAINS AND GOLF! Located in one of the best residential complexes in Nueva Andalucía, this incredible apartment represents the perfect holiday residence for those looking for a classic and elevated lifestyle in the Golf Valley. It is one of the largest properties in the complex, facing west and offering beautiful 180º panoramic views to the sea, mountains and golf. This property has four large bedrooms and 2 full bathrooms. A spacious living room, fully furnished kitchen equipped with everything you need for a dream holiday. The living room gives access to a cozy and spacious terrace, which invites you to enjoy the incredible panoramic views and magnificent sunsets. The property has been built to the highest standards and has hot/cold air conditioning. It also includes a parking space in an underground garage. The master bedroom with a double bed, a second bedroom with a double bed, the third bedroom with two single beds and a fourth bedroom with a sofa bed for two people. The living room, master bedroom and bedroom 2 all have blinds. Bedrooms 3 and 4 have regular curtains. The Magna Marbella residential complex offers three outdoor swimming pools and a huge, well-kept tropical garden, a surveillance camera system and a 24-hour security service to ensure safety and tranquility. Right at the foot of the complex are the Magna Marbella golf course and the well-known Magna Café restaurant. Just 5 minutes by car from Puerto Banús and the beach. The best golf courses in Marbella: Las Brisas, Aloha and Los Naranjos Golf, as well as all the services of Nueva Andalucía are in the immediate vicinity.