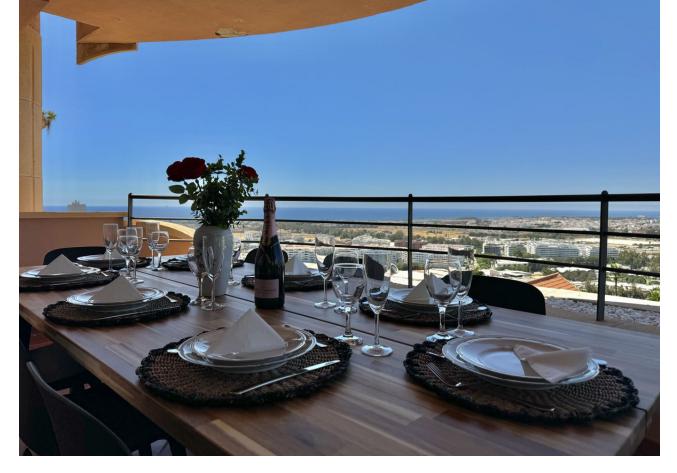

## Long Term Rental - Apartment - Nueva Andalucía 3.500€ / Month

Nueva Andalucía Apartment

4

2

230 m<sup>2</sup>

BREATHTAKING PANORAMIC VIEWS OF THE SEA, MOUNTAINS AND GOLF! Located in one of the best residential complexes in Nueva Andalucía, this incredible apartment represents the perfect holiday residence for those looking for a classic and elevated lifestyle in the Golf Valley. It is one of the largest properties in the complex, facing west and offering beautiful 180º panoramic views to the sea, mountains and golf. This property has four large bedrooms and 2 full bathrooms. A spacious living room, fully furnished kitchen equipped with everything you need for a dream holiday. The living room gives access to a cozy and spacious terrace, which invites you to enjoy the incredible panoramic views and magnificent sunsets. The property has been built to the highest standards and has hot/cold air conditioning. It also includes a parking space in an underground garage. The master bedroom with a double bed, a second bedroom with a double bed, the third bedroom with two single beds and a fourth bedroom with a sofa bed for two people. The living room, master bedroom and bedroom 2 all have blinds. Bedrooms 3 and 4 have regular curtains. The Magna Marbella residential complex offers three outdoor swimming pools and a huge, well-kept tropical garden, a surveillance camera system and a 24-hour security service to ensure safety and tranquility. Right at the foot of the complex are the Magna Marbella golf course and the well-known Magna Café restaurant. Just 5 minutes by car from Puerto Banús and the beach. The best golf courses in Marbella: Las Brisas, Aloha and Los Naranjos Golf, as well as all the services of Nueva Andalucía are in the immediate vicinity.