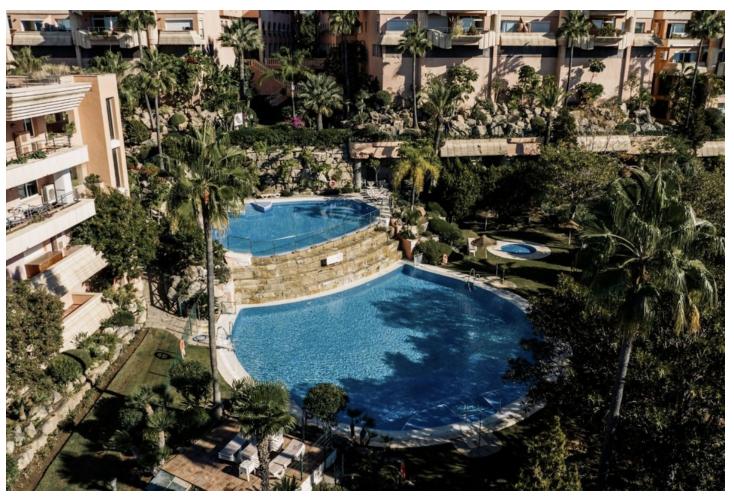

## Long Term Rental - Apartment - Nueva Andalucía 3.500€ / Month

Nueva Andalucía Apartment

4

2

230 m<sup>2</sup>

BREATHTAKING PANORAMIC VIEWS OF THE SEA, MOUNTAINS AND GOLF! Located in one of the best residential complexes in Nueva Andalucía, this incredible apartment represents the perfect holiday residence for those looking for a classic and elevated lifestyle in the Golf Valley. It is one of the largest properties in the complex, facing west and offering beautiful 180º panoramic views to the sea, mountains and golf. This property has four large bedrooms and 2 full bathrooms. A spacious living room, fully furnished kitchen equipped with everything you need for a dream holiday. The living room gives access to a cozy and spacious terrace, which invites you to enjoy the incredible panoramic views and magnificent sunsets. The property has been built to the highest standards and has hot/cold air conditioning. It also includes a parking space in an underground garage. The master bedroom with a double bed, a second bedroom with a double bed, the third bedroom with two single beds and a fourth bedroom with a sofa bed for two people. The living room, master bedroom and bedroom 2 all have blinds. Bedrooms 3 and 4 have regular curtains. The Magna Marbella residential complex offers three outdoor swimming pools and a huge, well-kept tropical garden, a surveillance camera system and a 24-hour security service to ensure safety and tranquility. Right at the foot of the complex are the Magna Marbella golf course and the well-known Magna Café restaurant. Just 5 minutes by car from Puerto Banús and the beach. The best golf courses in Marbella: Las Brisas, Aloha and Los Naranjos Golf, as well as all the services of Nueva Andalucía are in the immediate vicinity.