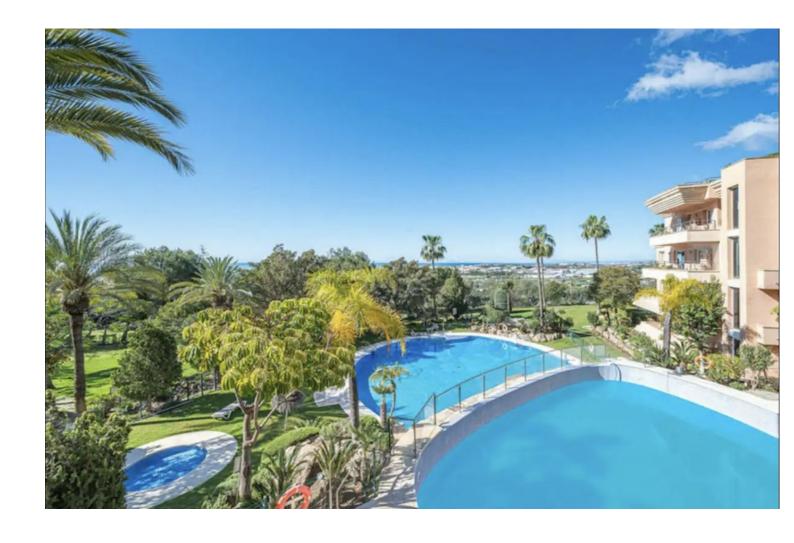

## Long Term Rental - Apartment - Nueva Andalucía 3.500€ / Month

Nueva Andalucía Apartment

4

2

230 m<sup>2</sup>

BREATHTAKING PANORAMIC VIEWS OF THE SEA, MOUNTAINS AND GOLF! Located in one of the best residential complexes in Nueva Andalucía, this incredible apartment represents the perfect holiday residence for those looking for a classic and elevated lifestyle in the Golf Valley. It is one of the largest properties in the complex, facing west and offering beautiful 180º panoramic views to the sea, mountains and golf. This property has four large bedrooms and 2 full bathrooms. A spacious living room, fully furnished kitchen equipped with everything you need for a dream holiday. The living room gives access to a cozy and spacious terrace, which invites you to enjoy the incredible panoramic views and magnificent sunsets. The property has been built to the highest standards and has hot/cold air conditioning. It also includes a parking space in an underground garage. The master bedroom with a double bed, a second bedroom with a double bed, the third bedroom with two single beds and a fourth bedroom with a sofa bed for two people. The living room, master bedroom and bedroom 2 all have blinds. Bedrooms 3 and 4 have regular curtains. The Magna Marbella residential complex offers three outdoor swimming pools and a huge, well-kept tropical garden, a surveillance camera system and a 24-hour security service to ensure safety and tranquility. Right at the foot of the complex are the Magna Marbella golf course and the well-known Magna Café restaurant. Just 5 minutes by car from Puerto Banús and the beach. The best golf courses in Marbella: Las Brisas, Aloha and Los Naranjos Golf, as well as all the services of Nueva Andalucía are in the immediate vicinity.