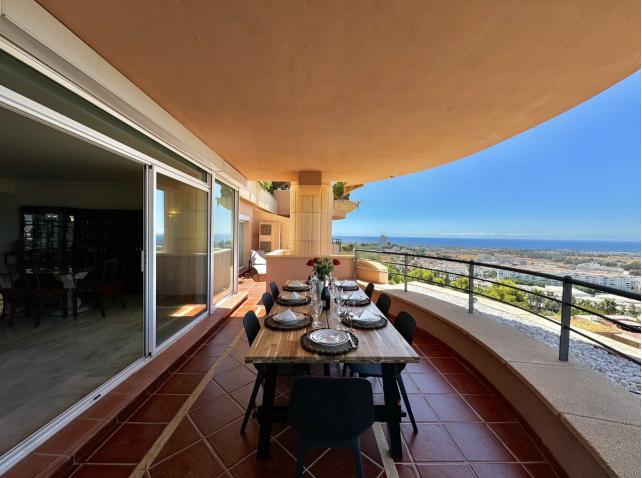

## Long Term Rental - Apartment - Nueva Andalucía 3.500€ / Month

Nueva Andalucía Apartment

4

2

230 m<sup>2</sup>

BREATHTAKING PANORAMIC VIEWS OF THE SEA, MOUNTAINS AND GOLF! Located in one of the best residential complexes in Nueva Andalucía, this incredible apartment represents the perfect holiday residence for those looking for a classic and elevated lifestyle in the Golf Valley. It is one of the largest properties in the complex, facing west and offering beautiful 180º panoramic views to the sea, mountains and golf. This property has four large bedrooms and 2 full bathrooms. A spacious living room, fully furnished kitchen equipped with everything you need for a dream holiday. The living room gives access to a cozy and spacious terrace, which invites you to enjoy the incredible panoramic views and magnificent sunsets. The property has been built to the highest standards and has hot/cold air conditioning. It also includes a parking space in an underground garage. The master bedroom with a double bed, a second bedroom with a double bed, the third bedroom with two single beds and a fourth bedroom with a sofa bed for two people. The living room, master bedroom and bedroom 2 all have blinds. Bedrooms 3 and 4 have regular curtains. The Magna Marbella residential complex offers three outdoor swimming pools and a huge, well-kept tropical garden, a surveillance camera system and a 24-hour security service to ensure safety and tranquility. Right at the foot of the complex are the Magna Marbella golf course and the well-known Magna Café restaurant. Just 5 minutes by car from Puerto Banús and the beach. The best golf courses in Marbella: Las Brisas, Aloha and Los Naranjos Golf, as well as all the services of Nueva Andalucía are in the immediate vicinity.