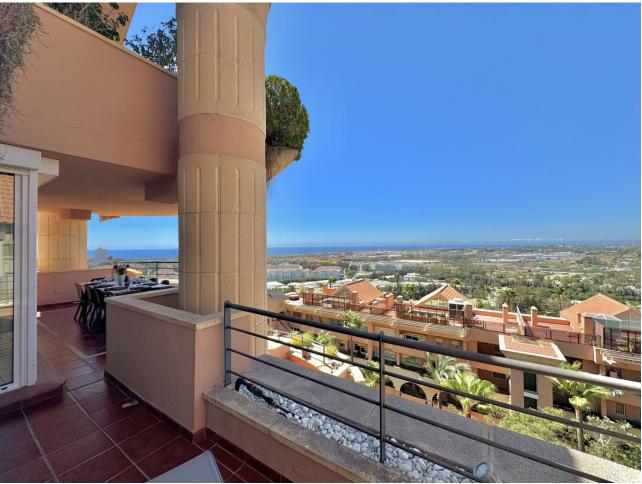

## Long Term Rental - Apartment - Nueva Andalucía 3.500€ / Month

Nueva Andalucía Apartment

4

2

230 m<sup>2</sup>

BREATHTAKING PANORAMIC VIEWS OF THE SEA, MOUNTAINS AND GOLF! Located in one of the best residential complexes in Nueva Andalucía, this incredible apartment represents the perfect holiday residence for those looking for a classic and elevated lifestyle in the Golf Valley. It is one of the largest properties in the complex, facing west and offering beautiful 180º panoramic views to the sea, mountains and golf. This property has four large bedrooms and 2 full bathrooms. A spacious living room, fully furnished kitchen equipped with everything you need for a dream holiday. The living room gives access to a cozy and spacious terrace, which invites you to enjoy the incredible panoramic views and magnificent sunsets. The property has been built to the highest standards and has hot/cold air conditioning. It also includes a parking space in an underground garage. The master bedroom with a double bed, a second bedroom with a double bed, the third bedroom with two single beds and a fourth bedroom with a sofa bed for two people. The living room, master bedroom and bedroom 2 all have blinds. Bedrooms 3 and 4 have regular curtains. The Magna Marbella residential complex offers three outdoor swimming pools and a huge, well-kept tropical garden, a surveillance camera system and a 24-hour security service to ensure safety and tranquility. Right at the foot of the complex are the Magna Marbella golf course and the well-known Magna Café restaurant. Just 5 minutes by car from Puerto Banús and the beach. The best golf courses in Marbella: Las Brisas, Aloha and Los Naranjos Golf, as well as all the services of Nueva Andalucía are in the immediate vicinity.