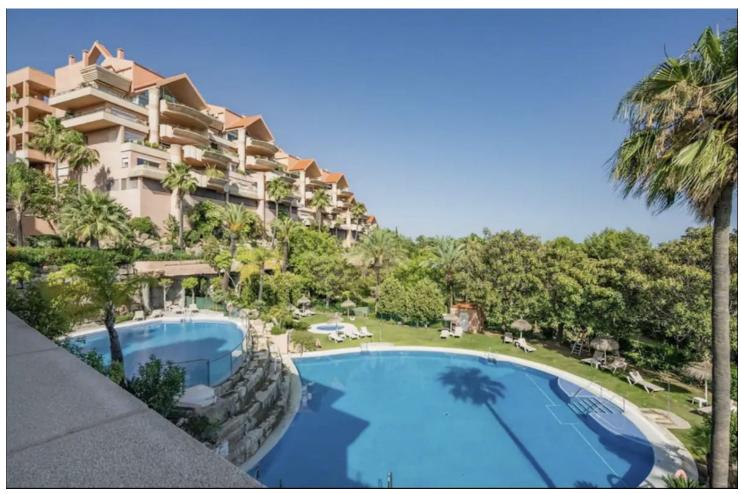

## Long Term Rental - Apartment - Nueva Andalucía 3.500€ / Month

Nueva Andalucía Apartment

4

2

230 m<sup>2</sup>

BREATHTAKING PANORAMIC VIEWS OF THE SEA, MOUNTAINS AND GOLF! Located in one of the best residential complexes in Nueva Andalucía, this incredible apartment represents the perfect holiday residence for those looking for a classic and elevated lifestyle in the Golf Valley. It is one of the largest properties in the complex, facing west and offering beautiful 180º panoramic views to the sea, mountains and golf. This property has four large bedrooms and 2 full bathrooms. A spacious living room, fully furnished kitchen equipped with everything you need for a dream holiday. The living room gives access to a cozy and spacious terrace, which invites you to enjoy the incredible panoramic views and magnificent sunsets. The property has been built to the highest standards and has hot/cold air conditioning. It also includes a parking space in an underground garage. The master bedroom with a double bed, a second bedroom with a double bed, the third bedroom with two single beds and a fourth bedroom with a sofa bed for two people. The living room, master bedroom and bedroom 2 all have blinds. Bedrooms 3 and 4 have regular curtains. The Magna Marbella residential complex offers three outdoor swimming pools and a huge, well-kept tropical garden, a surveillance camera system and a 24-hour security service to ensure safety and tranquility. Right at the foot of the complex are the Magna Marbella golf course and the well-known Magna Café restaurant. Just 5 minutes by car from Puerto Banús and the beach. The best golf courses in Marbella: Las Brisas, Aloha and Los Naranjos Golf, as well as all the services of Nueva Andalucía are in the immediate vicinity.