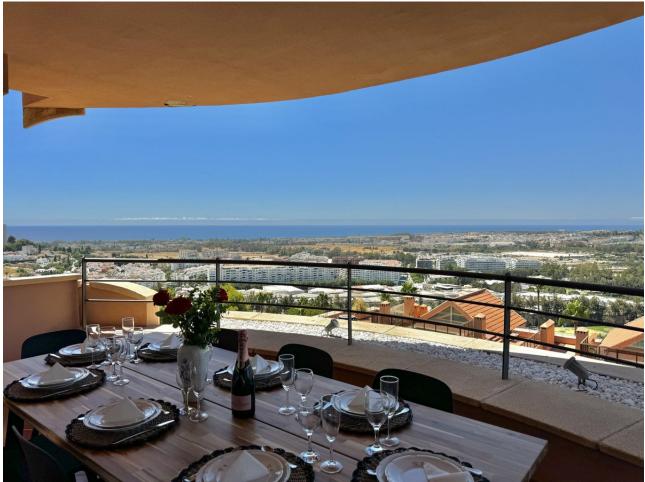

## Long Term Rental - Apartment - Nueva Andalucía 3.500€ / Month

Nueva Andalucía Apartment

4

2

230 m<sup>2</sup>

BREATHTAKING PANORAMIC VIEWS OF THE SEA, MOUNTAINS AND GOLF! Located in one of the best residential complexes in Nueva Andalucía, this incredible apartment represents the perfect holiday residence for those looking for a classic and elevated lifestyle in the Golf Valley. It is one of the largest properties in the complex, facing west and offering beautiful 180º panoramic views to the sea, mountains and golf. This property has four large bedrooms and 2 full bathrooms. A spacious living room, fully furnished kitchen equipped with everything you need for a dream holiday. The living room gives access to a cozy and spacious terrace, which invites you to enjoy the incredible panoramic views and magnificent sunsets. The property has been built to the highest standards and has hot/cold air conditioning. It also includes a parking space in an underground garage. The master bedroom with a double bed, a second bedroom with a double bed, the third bedroom with two single beds and a fourth bedroom with a sofa bed for two people. The living room, master bedroom and bedroom 2 all have blinds. Bedrooms 3 and 4 have regular curtains. The Magna Marbella residential complex offers three outdoor swimming pools and a huge, well-kept tropical garden, a surveillance camera system and a 24-hour security service to ensure safety and tranquility. Right at the foot of the complex are the Magna Marbella golf course and the well-known Magna Café restaurant. Just 5 minutes by car from Puerto Banús and the beach. The best golf courses in Marbella: Las Brisas, Aloha and Los Naranjos Golf, as well as all the services of Nueva Andalucía are in the immediate vicinity.