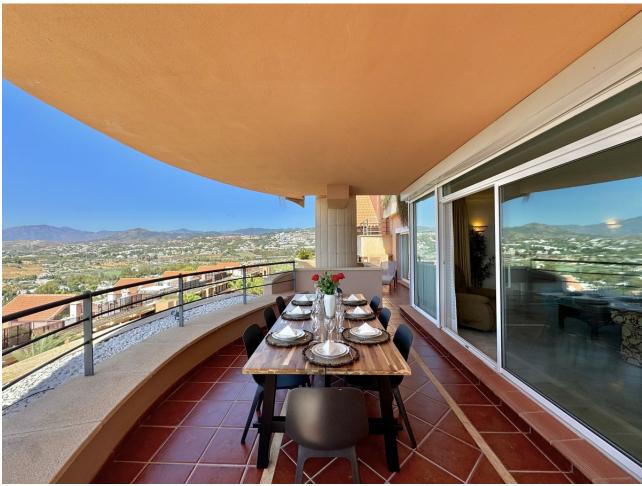

## Long Term Rental - Apartment - Nueva Andalucía 3.500€ / Month

Nueva Andalucía Apartment

4

2

230 m<sup>2</sup>

BREATHTAKING PANORAMIC VIEWS OF THE SEA, MOUNTAINS AND GOLF! Located in one of the best residential complexes in Nueva Andalucía, this incredible apartment represents the perfect holiday residence for those looking for a classic and elevated lifestyle in the Golf Valley. It is one of the largest properties in the complex, facing west and offering beautiful 180º panoramic views to the sea, mountains and golf. This property has four large bedrooms and 2 full bathrooms. A spacious living room, fully furnished kitchen equipped with everything you need for a dream holiday. The living room gives access to a cozy and spacious terrace, which invites you to enjoy the incredible panoramic views and magnificent sunsets. The property has been built to the highest standards and has hot/cold air conditioning. It also includes a parking space in an underground garage. The master bedroom with a double bed, a second bedroom with a double bed, the third bedroom with two single beds and a fourth bedroom with a sofa bed for two people. The living room, master bedroom and bedroom 2 all have blinds. Bedrooms 3 and 4 have regular curtains. The Magna Marbella residential complex offers three outdoor swimming pools and a huge, well-kept tropical garden, a surveillance camera system and a 24-hour security service to ensure safety and tranquility. Right at the foot of the complex are the Magna Marbella golf course and the well-known Magna Café restaurant. Just 5 minutes by car from Puerto Banús and the beach. The best golf courses in Marbella: Las Brisas, Aloha and Los Naranjos Golf, as well as all the services of Nueva Andalucía are in the immediate vicinity.