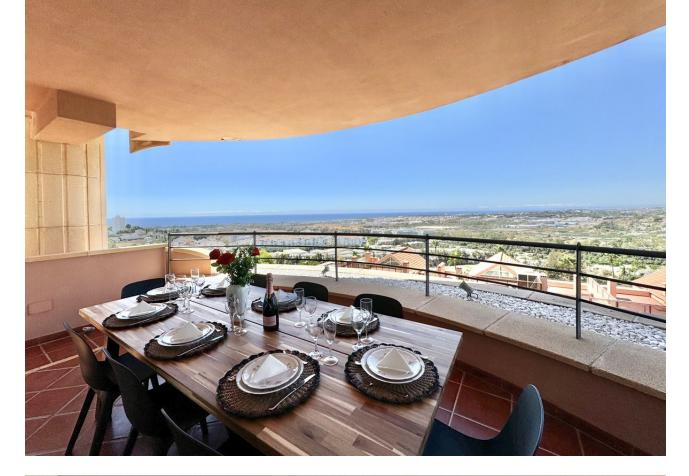

## Long Term Rental - Apartment - Nueva Andalucía 3.500€ / Month

Nueva Andalucía Apartment

4

2

230 m<sup>2</sup>

BREATHTAKING PANORAMIC VIEWS OF THE SEA, MOUNTAINS AND GOLF! Located in one of the best residential complexes in Nueva Andalucía, this incredible apartment represents the perfect holiday residence for those looking for a classic and elevated lifestyle in the Golf Valley. It is one of the largest properties in the complex, facing west and offering beautiful 180º panoramic views to the sea, mountains and golf. This property has four large bedrooms and 2 full bathrooms. A spacious living room, fully furnished kitchen equipped with everything you need for a dream holiday. The living room gives access to a cozy and spacious terrace, which invites you to enjoy the incredible panoramic views and magnificent sunsets. The property has been built to the highest standards and has hot/cold air conditioning. It also includes a parking space in an underground garage. The master bedroom with a double bed, a second bedroom with a double bed, the third bedroom with two single beds and a fourth bedroom with a sofa bed for two people. The living room, master bedroom and bedroom 2 all have blinds. Bedrooms 3 and 4 have regular curtains. The Magna Marbella residential complex offers three outdoor swimming pools and a huge, well-kept tropical garden, a surveillance camera system and a 24-hour security service to ensure safety and tranquility. Right at the foot of the complex are the Magna Marbella golf course and the well-known Magna Café restaurant. Just 5 minutes by car from Puerto Banús and the beach. The best golf courses in Marbella: Las Brisas, Aloha and Los Naranjos Golf, as well as all the services of Nueva Andalucía are in the immediate vicinity.