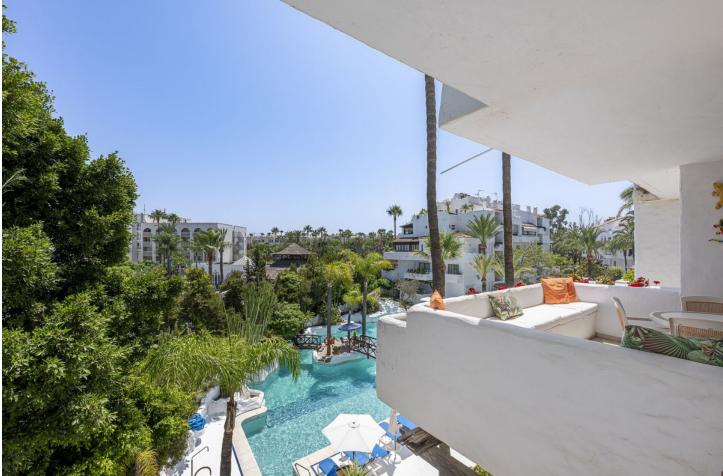

## Apartment

🗸 Gas

"We present to you this charming 2-bedroom, 2-bathroom apartment, available for long-term rental—perfect for those seeking to live in a peaceful, residential, and family-friendly environment without sacrificing the exclusivity that characterizes this area. The property is in a privileged location with southeast orientation, allowing for abundant natural light throughout the day and unobstructed views of the well-kept community gardens. The apartment stands out for its functional and cozy design. Both bedrooms are spacious and bright, offering a comfortable space to rest and relax. The two bathrooms are equipped with modern, high-quality finishes. Additionally, the apartment includes a garage with a parking space, ensuring a secure spot for your vehicle. Outside, the urbanization offers an impressive communal pool, surrounded by lush gardens where you can enjoy moments of relaxation and tranquility. Additionally, there is a barcafeteria within the complex, perfect for socializing or enjoying a morning coffee. Best of all, the bar offers service throughout the day, so you can enjoy a light meal or snack whenever you like. For gatherings with friends or family, the barbecue area is ideal. This apartment is not just a home but a lifestyle in one of the most exclusive areas of Puerto Banús. Don't miss the opportunity to live in a unique environment for a long-term rental, where every day becomes an exceptional experience. To finalize the rental, proof of financial solvency is required, including your employment history, work contract, and the last three pay slips. Contact us for more information and to arrange a visit!"