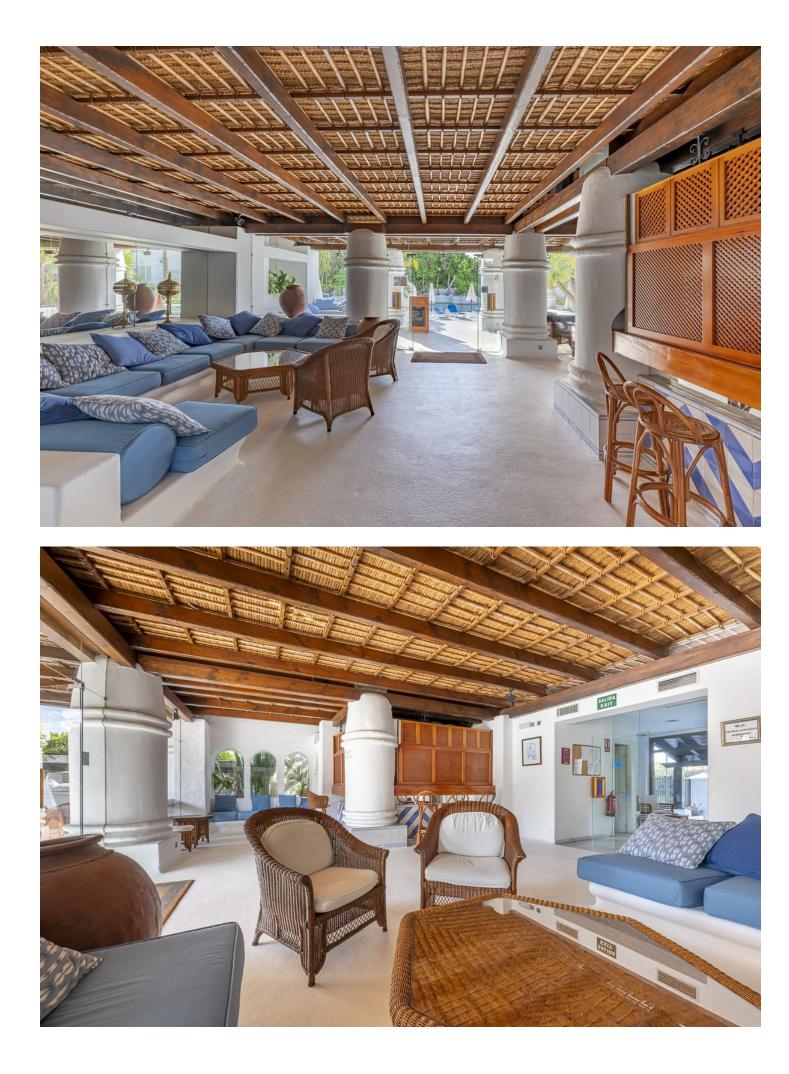

## Apartment

🗸 Gas

"We present to you this charming 2-bedroom, 2-bathroom apartment, available for long-term rental—perfect for those seeking to live in a peaceful, residential, and family-friendly environment without sacrificing the exclusivity that characterizes this area. The property is in a privileged location with southeast orientation, allowing for abundant natural light throughout the day and unobstructed views of the well-kept community gardens. The apartment stands out for its functional and cozy design. Both bedrooms are spacious and bright, offering a comfortable space to rest and relax. The two bathrooms are equipped with modern, high-quality finishes. Additionally, the apartment includes a garage with a parking space, ensuring a secure spot for your vehicle. Outside, the urbanization offers an impressive communal pool, surrounded by lush gardens where you can enjoy moments of relaxation and tranquility. Additionally, there is a barcafeteria within the complex, perfect for socializing or enjoying a morning coffee. Best of all, the bar offers service throughout the day, so you can enjoy a light meal or snack whenever you like. For gatherings with friends or family, the barbecue area is ideal. This apartment is not just a home but a lifestyle in one of the most exclusive areas of Puerto Banús. Don't miss the opportunity to live in a unique environment for a long-term rental, where every day becomes an exceptional experience. To finalize the rental, proof of financial solvency is required, including your employment history, work contract, and the last three pay slips. Contact us for more information and to arrange a visit!"