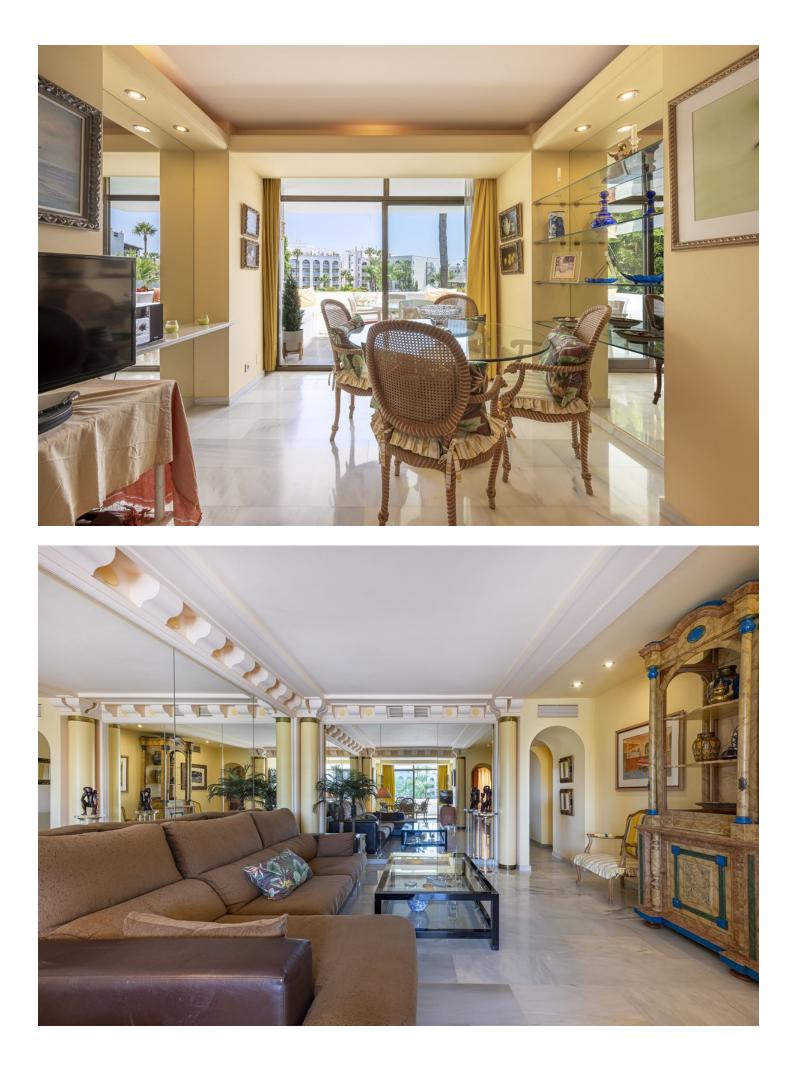

## Apartment

🗸 Gas

"We present to you this charming 2-bedroom, 2-bathroom apartment, available for long-term rental—perfect for those seeking to live in a peaceful, residential, and family-friendly environment without sacrificing the exclusivity that characterizes this area. The property is in a privileged location with southeast orientation, allowing for abundant natural light throughout the day and unobstructed views of the well-kept community gardens. The apartment stands out for its functional and cozy design. Both bedrooms are spacious and bright, offering a comfortable space to rest and relax. The two bathrooms are equipped with modern, high-quality finishes. Additionally, the apartment includes a garage with a parking space, ensuring a secure spot for your vehicle. Outside, the urbanization offers an impressive communal pool, surrounded by lush gardens where you can enjoy moments of relaxation and tranquility. Additionally, there is a barcafeteria within the complex, perfect for socializing or enjoying a morning coffee. Best of all, the bar offers service throughout the day, so you can enjoy a light meal or snack whenever you like. For gatherings with friends or family, the barbecue area is ideal. This apartment is not just a home but a lifestyle in one of the most exclusive areas of Puerto Banús. Don't miss the opportunity to live in a unique environment for a long-term rental, where every day becomes an exceptional experience. To finalize the rental, proof of financial solvency is required, including your employment history, work contract, and the last three pay slips. Contact us for more information and to arrange a visit!"