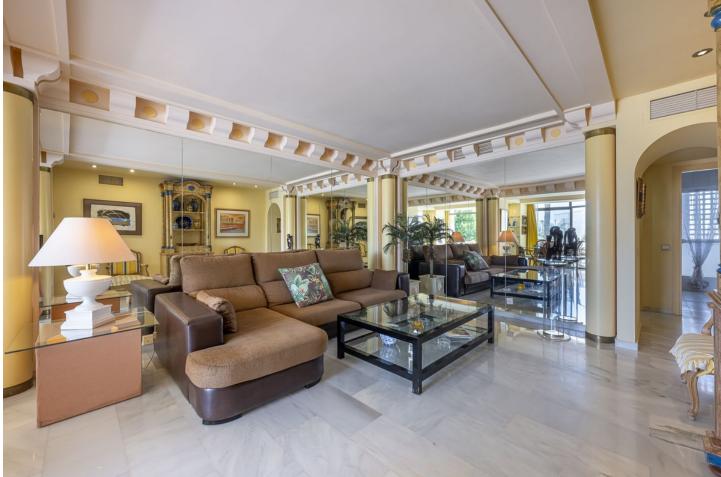

## Apartment

🗸 Gas

"We present to you this charming 2-bedroom, 2-bathroom apartment, available for long-term rental—perfect for those seeking to live in a peaceful, residential, and family-friendly environment without sacrificing the exclusivity that characterizes this area. The property is in a privileged location with southeast orientation, allowing for abundant natural light throughout the day and unobstructed views of the well-kept community gardens. The apartment stands out for its functional and cozy design. Both bedrooms are spacious and bright, offering a comfortable space to rest and relax. The two bathrooms are equipped with modern, high-quality finishes. Additionally, the apartment includes a garage with a parking space, ensuring a secure spot for your vehicle. Outside, the urbanization offers an impressive communal pool, surrounded by lush gardens where you can enjoy moments of relaxation and tranquility. Additionally, there is a barcafeteria within the complex, perfect for socializing or enjoying a morning coffee. Best of all, the bar offers service throughout the day, so you can enjoy a light meal or snack whenever you like. For gatherings with friends or family, the barbecue area is ideal. This apartment is not just a home but a lifestyle in one of the most exclusive areas of Puerto Banús. Don't miss the opportunity to live in a unique environment for a long-term rental, where every day becomes an exceptional experience. To finalize the rental, proof of financial solvency is required, including your employment history, work contract, and the last three pay slips. Contact us for more information and to arrange a visit!"