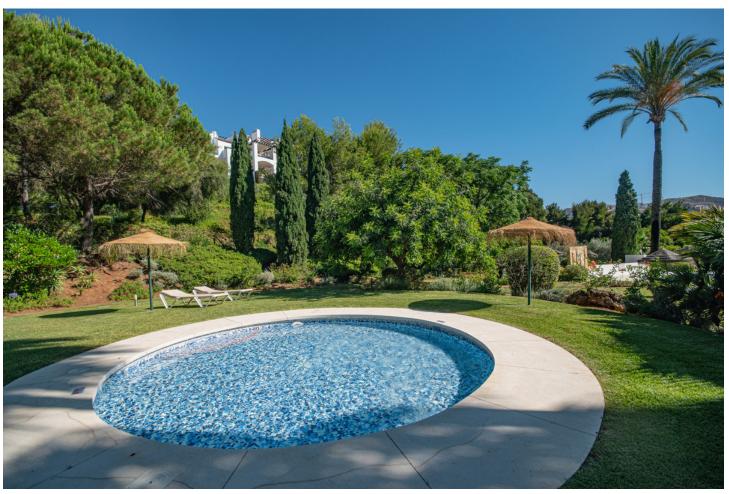

## Long Term Rental - Apartment - Benahavís 2.500€ / Month

Benahavís Apartment

3

2

170 m<sup>2</sup>

MONTHLY RENT FROM NOVEMBER TO MARCH: MONTH + ELECTRICITY + FINAL CLEANING. MINIMUM STAY OF ONE MONTH. WE DO NOT DO ANNUAL RENTALS We welcome you to our luxury vacation apartment in the beautiful Urbanization Altos de la Quinta in Benahavis. Enjoy a luxury vacation in our beautiful holiday apartment with panoramic views of the Mediterranean Sea, the mountains and golf courses. The apartment is located just 10 minutes drive from Puerto Banus and 20 minutes drive from Marbella. Malaga airport is 50 minutes away. This beautiful vacation home is located on a second floor with elevator. It consists of 3 bedrooms, 2 bathrooms, open plan fully fitted kitchen, living/dining room and a spacious southwest facing terrace with spectacular mountain, golf and sea views. The master bedroom with en suite bathroom has direct access to the large terrace. It is equipped with a 180m x 200m double bed. The second bedroom also has a double bed, 160m x 200m. The third bedroom has 2 single beds of 90m x 200m which can also be joined into a double bed if desired. All bedrooms have electric blackout blinds, to ensure a good night's sleep. The main bathroom has a beautiful bathtub and double sinks. The second bathroom has a shower stall, a toilet and a sink. A hairdryer is also available in both bathrooms. We provide bath towels and bed linen so you only need to bring your personal items. The living room is equipped with 2 sofas, an armchair, a coffee table and a smart TV, and the dining room with a dining table for 6 people. The TVs are connected to WiFi. and Netflix is available, if you have an account to log in. WiFi is available in all rooms, even on the terrace. The kitchen is fully equipped, it has a fridge, freezer, oven, microwave, stove, filter coffee maker, toaster and kettle. It also has all kinds of utensils, crockery, cutlery, glasses, wine glasses etc.. From the living and dining room you have direct access to the large terrace with incredible views. There you will find an outdoor sofa area with a coffee table to enjoy beautiful evenings and evenings with family and friends. The apartment is fully air-conditioned so you can adapt the heating and air conditioning to the temperature you prefer. Translated with www.DeepL.com/Translator (free version)