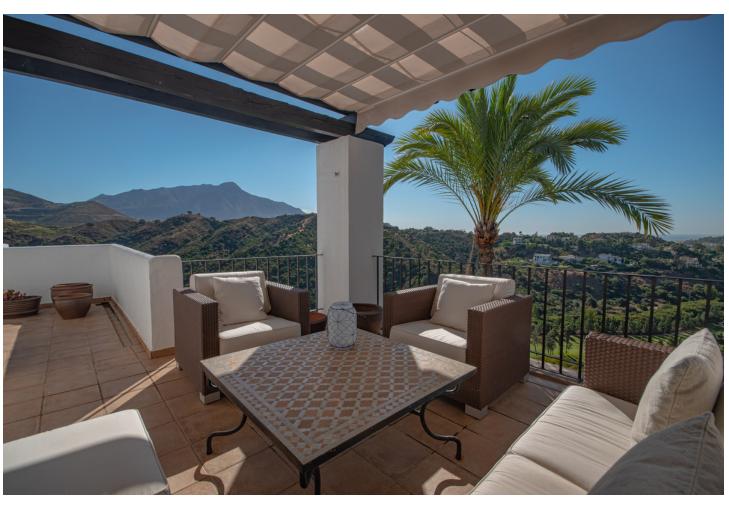

## Long Term Rental - Apartment - Benahavís 2.500€ / Month

Benahavís Apartment

3

2

170 m<sup>2</sup>

MONTHLY RENT FROM NOVEMBER TO MARCH: MONTH + ELECTRICITY + FINAL CLEANING. MINIMUM STAY OF ONE MONTH. WE DO NOT DO ANNUAL RENTALS We welcome you to our luxury vacation apartment in the beautiful Urbanization Altos de la Quinta in Benahavis. Enjoy a luxury vacation in our beautiful holiday apartment with panoramic views of the Mediterranean Sea, the mountains and golf courses. The apartment is located just 10 minutes drive from Puerto Banus and 20 minutes drive from Marbella. Malaga airport is 50 minutes away. This beautiful vacation home is located on a second floor with elevator. It consists of 3 bedrooms, 2 bathrooms, open plan fully fitted kitchen, living/dining room and a spacious southwest facing terrace with spectacular mountain, golf and sea views. The master bedroom with en suite bathroom has direct access to the large terrace. It is equipped with a 180m x 200m double bed. The second bedroom also has a double bed, 160m x 200m. The third bedroom has 2 single beds of 90m x 200m which can also be joined into a double bed if desired. All bedrooms have electric blackout blinds, to ensure a good night's sleep. The main bathroom has a beautiful bathtub and double sinks. The second bathroom has a shower stall, a toilet and a sink. A hairdryer is also available in both bathrooms. We provide bath towels and bed linen so you only need to bring your personal items. The living room is equipped with 2 sofas, an armchair, a coffee table and a smart TV, and the dining room with a dining table for 6 people. The TVs are connected to WiFi. and Netflix is available, if you have an account to log in. WiFi is available in all rooms, even on the terrace. The kitchen is fully equipped, it has a fridge, freezer, oven, microwave, stove, filter coffee maker, toaster and kettle. It also has all kinds of utensils, crockery, cutlery, glasses, wine glasses etc.. From the living and dining room you have direct access to the large terrace with incredible views. There you will find an outdoor sofa area with a coffee table to enjoy beautiful evenings and evenings with family and friends. The apartment is fully air-conditioned so you can adapt the heating and air conditioning to the temperature you prefer. Translated with www.DeepL.com/Translator (free version)