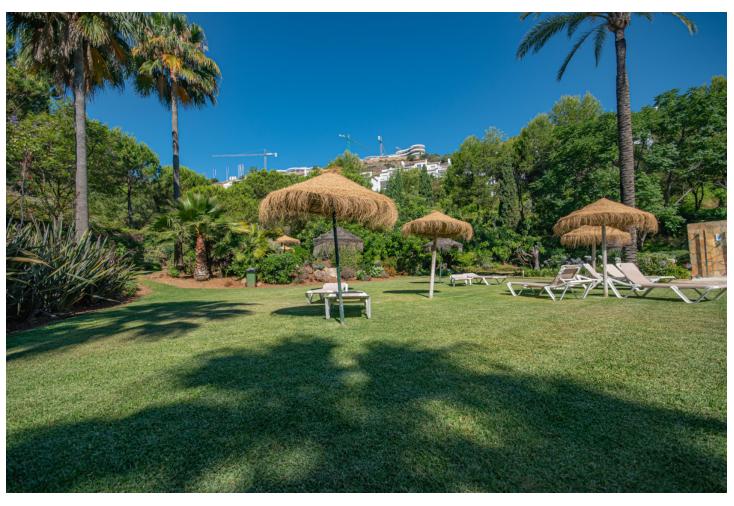

## Long Term Rental - Apartment - Benahavís 2.500€ / Month

Benahavís Apartment

3

2

170 m<sup>2</sup>

MONTHLY RENT FROM NOVEMBER TO MARCH: MONTH + ELECTRICITY + FINAL CLEANING. MINIMUM STAY OF ONE MONTH. WE DO NOT DO ANNUAL RENTALS We welcome you to our luxury vacation apartment in the beautiful Urbanization Altos de la Quinta in Benahavis. Enjoy a luxury vacation in our beautiful holiday apartment with panoramic views of the Mediterranean Sea, the mountains and golf courses. The apartment is located just 10 minutes drive from Puerto Banus and 20 minutes drive from Marbella. Malaga airport is 50 minutes away. This beautiful vacation home is located on a second floor with elevator. It consists of 3 bedrooms, 2 bathrooms, open plan fully fitted kitchen, living/dining room and a spacious southwest facing terrace with spectacular mountain, golf and sea views. The master bedroom with en suite bathroom has direct access to the large terrace. It is equipped with a 180m x 200m double bed. The second bedroom also has a double bed, 160m x 200m. The third bedroom has 2 single beds of 90m x 200m which can also be joined into a double bed if desired. All bedrooms have electric blackout blinds, to ensure a good night's sleep. The main bathroom has a beautiful bathtub and double sinks. The second bathroom has a shower stall, a toilet and a sink. A hairdryer is also available in both bathrooms. We provide bath towels and bed linen so you only need to bring your personal items. The living room is equipped with 2 sofas, an armchair, a coffee table and a smart TV, and the dining room with a dining table for 6 people. The TVs are connected to WiFi. and Netflix is available, if you have an account to log in. WiFi is available in all rooms, even on the terrace. The kitchen is fully equipped, it has a fridge, freezer, oven, microwave, stove, filter coffee maker, toaster and kettle. It also has all kinds of utensils, crockery, cutlery, glasses, wine glasses etc.. From the living and dining room you have direct access to the large terrace with incredible views. There you will find an outdoor sofa area with a coffee table to enjoy beautiful evenings and evenings with family and friends. The apartment is fully air-conditioned so you can adapt the heating and air conditioning to the temperature you prefer. Translated with www.DeepL.com/Translator (free version)