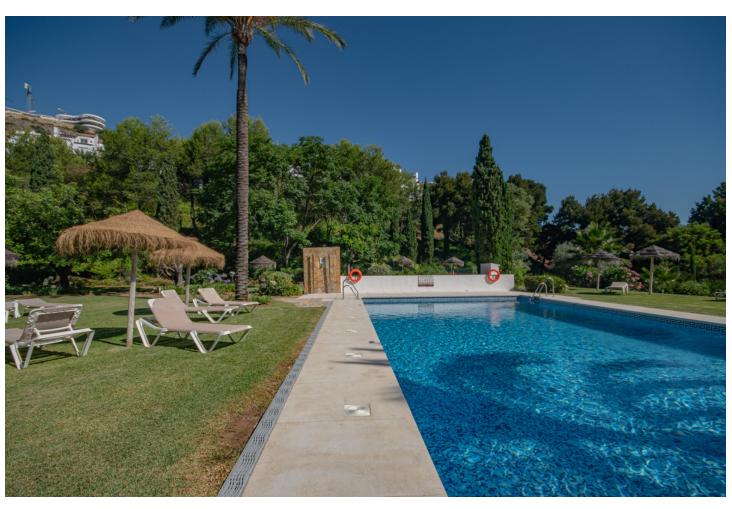

## Long Term Rental - Apartment - Benahavís 2.500€ / Month

Benahavís Apartment

3

2

170 m<sup>2</sup>

MONTHLY RENT FROM NOVEMBER TO MARCH: MONTH + ELECTRICITY + FINAL CLEANING. MINIMUM STAY OF ONE MONTH. WE DO NOT DO ANNUAL RENTALS We welcome you to our luxury vacation apartment in the beautiful Urbanization Altos de la Quinta in Benahavis. Enjoy a luxury vacation in our beautiful holiday apartment with panoramic views of the Mediterranean Sea, the mountains and golf courses. The apartment is located just 10 minutes drive from Puerto Banus and 20 minutes drive from Marbella. Malaga airport is 50 minutes away. This beautiful vacation home is located on a second floor with elevator. It consists of 3 bedrooms, 2 bathrooms, open plan fully fitted kitchen, living/dining room and a spacious southwest facing terrace with spectacular mountain, golf and sea views. The master bedroom with en suite bathroom has direct access to the large terrace. It is equipped with a 180m x 200m double bed. The second bedroom also has a double bed, 160m x 200m. The third bedroom has 2 single beds of 90m x 200m which can also be joined into a double bed if desired. All bedrooms have electric blackout blinds, to ensure a good night's sleep. The main bathroom has a beautiful bathtub and double sinks. The second bathroom has a shower stall, a toilet and a sink. A hairdryer is also available in both bathrooms. We provide bath towels and bed linen so you only need to bring your personal items. The living room is equipped with 2 sofas, an armchair, a coffee table and a smart TV, and the dining room with a dining table for 6 people. The TVs are connected to WiFi. and Netflix is available, if you have an account to log in. WiFi is available in all rooms, even on the terrace. The kitchen is fully equipped, it has a fridge, freezer, oven, microwave, stove, filter coffee maker, toaster and kettle. It also has all kinds of utensils, crockery, cutlery, glasses, wine glasses etc.. From the living and dining room you have direct access to the large terrace with incredible views. There you will find an outdoor sofa area with a coffee table to enjoy beautiful evenings and evenings with family and friends. The apartment is fully air-conditioned so you can adapt the heating and air conditioning to the temperature you prefer. Translated with www.DeepL.com/Translator (free version)