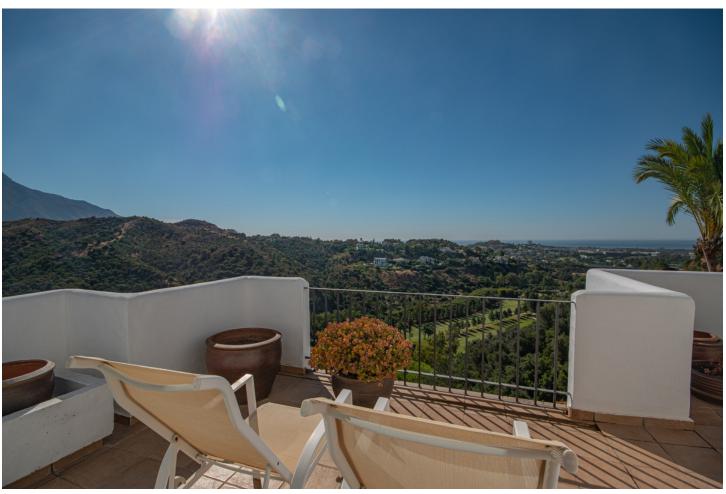

## Long Term Rental - Apartment - Benahavís 2.500€ / Month

Benahavís Apartment

3

2

170 m<sup>2</sup>

MONTHLY RENT FROM NOVEMBER TO MARCH: MONTH + ELECTRICITY + FINAL CLEANING. MINIMUM STAY OF ONE MONTH. WE DO NOT DO ANNUAL RENTALS We welcome you to our luxury vacation apartment in the beautiful Urbanization Altos de la Quinta in Benahavis. Enjoy a luxury vacation in our beautiful holiday apartment with panoramic views of the Mediterranean Sea, the mountains and golf courses. The apartment is located just 10 minutes drive from Puerto Banus and 20 minutes drive from Marbella. Malaga airport is 50 minutes away. This beautiful vacation home is located on a second floor with elevator. It consists of 3 bedrooms, 2 bathrooms, open plan fully fitted kitchen, living/dining room and a spacious southwest facing terrace with spectacular mountain, golf and sea views. The master bedroom with en suite bathroom has direct access to the large terrace. It is equipped with a 180m x 200m double bed. The second bedroom also has a double bed, 160m x 200m. The third bedroom has 2 single beds of 90m x 200m which can also be joined into a double bed if desired. All bedrooms have electric blackout blinds, to ensure a good night's sleep. The main bathroom has a beautiful bathtub and double sinks. The second bathroom has a shower stall, a toilet and a sink. A hairdryer is also available in both bathrooms. We provide bath towels and bed linen so you only need to bring your personal items. The living room is equipped with 2 sofas, an armchair, a coffee table and a smart TV, and the dining room with a dining table for 6 people. The TVs are connected to WiFi. and Netflix is available, if you have an account to log in. WiFi is available in all rooms, even on the terrace. The kitchen is fully equipped, it has a fridge, freezer, oven, microwave, stove, filter coffee maker, toaster and kettle. It also has all kinds of utensils, crockery, cutlery, glasses, wine glasses etc.. From the living and dining room you have direct access to the large terrace with incredible views. There you will find an outdoor sofa area with a coffee table to enjoy beautiful evenings and evenings with family and friends. The apartment is fully air-conditioned so you can adapt the heating and air conditioning to the temperature you prefer. Translated with www.DeepL.com/Translator (free version)