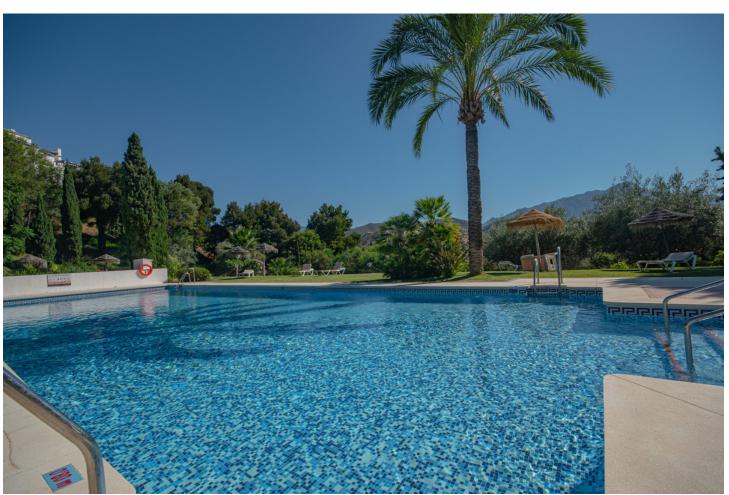

## Long Term Rental - Apartment - Benahavís 2.500€ / Month

Benahavís Apartment

3

2

170 m<sup>2</sup>

MONTHLY RENT FROM NOVEMBER TO MARCH: MONTH + ELECTRICITY + FINAL CLEANING. MINIMUM STAY OF ONE MONTH. WE DO NOT DO ANNUAL RENTALS We welcome you to our luxury vacation apartment in the beautiful Urbanization Altos de la Quinta in Benahavis. Enjoy a luxury vacation in our beautiful holiday apartment with panoramic views of the Mediterranean Sea, the mountains and golf courses. The apartment is located just 10 minutes drive from Puerto Banus and 20 minutes drive from Marbella. Malaga airport is 50 minutes away. This beautiful vacation home is located on a second floor with elevator. It consists of 3 bedrooms, 2 bathrooms, open plan fully fitted kitchen, living/dining room and a spacious southwest facing terrace with spectacular mountain, golf and sea views. The master bedroom with en suite bathroom has direct access to the large terrace. It is equipped with a 180m x 200m double bed. The second bedroom also has a double bed, 160m x 200m. The third bedroom has 2 single beds of 90m x 200m which can also be joined into a double bed if desired. All bedrooms have electric blackout blinds, to ensure a good night's sleep. The main bathroom has a beautiful bathtub and double sinks. The second bathroom has a shower stall, a toilet and a sink. A hairdryer is also available in both bathrooms. We provide bath towels and bed linen so you only need to bring your personal items. The living room is equipped with 2 sofas, an armchair, a coffee table and a smart TV, and the dining room with a dining table for 6 people. The TVs are connected to WiFi. and Netflix is available, if you have an account to log in. WiFi is available in all rooms, even on the terrace. The kitchen is fully equipped, it has a fridge, freezer, oven, microwave, stove, filter coffee maker, toaster and kettle. It also has all kinds of utensils, crockery, cutlery, glasses, wine glasses etc.. From the living and dining room you have direct access to the large terrace with incredible views. There you will find an outdoor sofa area with a coffee table to enjoy beautiful evenings and evenings with family and friends. The apartment is fully air-conditioned so you can adapt the heating and air conditioning to the temperature you prefer. Translated with www.DeepL.com/Translator (free version)