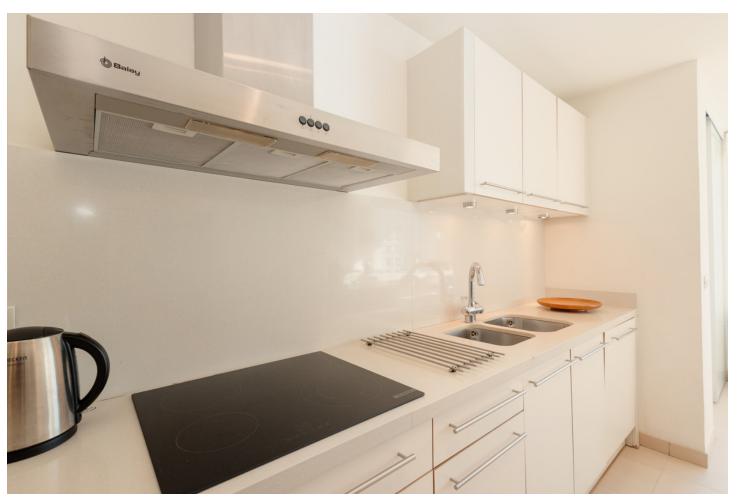

## Long Term Rental - Apartment - Benahavís 2.500€ / Month

Benahavís Apartment

3

2

170 m<sup>2</sup>

MONTHLY RENT FROM NOVEMBER TO MARCH: MONTH + ELECTRICITY + FINAL CLEANING. MINIMUM STAY OF ONE MONTH. WE DO NOT DO ANNUAL RENTALS We welcome you to our luxury vacation apartment in the beautiful Urbanization Altos de la Quinta in Benahavis. Enjoy a luxury vacation in our beautiful holiday apartment with panoramic views of the Mediterranean Sea, the mountains and golf courses. The apartment is located just 10 minutes drive from Puerto Banus and 20 minutes drive from Marbella. Malaga airport is 50 minutes away. This beautiful vacation home is located on a second floor with elevator. It consists of 3 bedrooms, 2 bathrooms, open plan fully fitted kitchen, living/dining room and a spacious southwest facing terrace with spectacular mountain, golf and sea views. The master bedroom with en suite bathroom has direct access to the large terrace. It is equipped with a 180m x 200m double bed. The second bedroom also has a double bed, 160m x 200m. The third bedroom has 2 single beds of 90m x 200m which can also be joined into a double bed if desired. All bedrooms have electric blackout blinds, to ensure a good night's sleep. The main bathroom has a beautiful bathtub and double sinks. The second bathroom has a shower stall, a toilet and a sink. A hairdryer is also available in both bathrooms. We provide bath towels and bed linen so you only need to bring your personal items. The living room is equipped with 2 sofas, an armchair, a coffee table and a smart TV, and the dining room with a dining table for 6 people. The TVs are connected to WiFi. and Netflix is available, if you have an account to log in. WiFi is available in all rooms, even on the terrace. The kitchen is fully equipped, it has a fridge, freezer, oven, microwave, stove, filter coffee maker, toaster and kettle. It also has all kinds of utensils, crockery, cutlery, glasses, wine glasses etc.. From the living and dining room you have direct access to the large terrace with incredible views. There you will find an outdoor sofa area with a coffee table to enjoy beautiful evenings and evenings with family and friends. The apartment is fully air-conditioned so you can adapt the heating and air conditioning to the temperature you prefer. Translated with www.DeepL.com/Translator (free version)