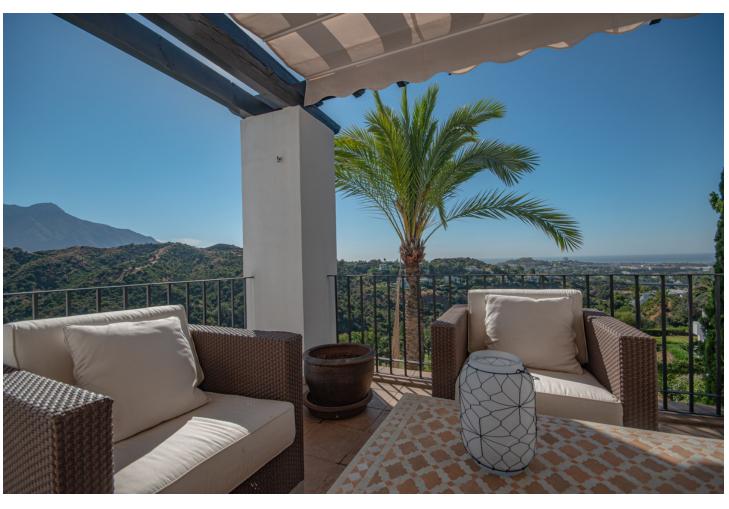

## Long Term Rental - Apartment - Benahavís 2.500€ / Month

Benahavís Apartment

3

2

170 m<sup>2</sup>

MONTHLY RENT FROM NOVEMBER TO MARCH: MONTH + ELECTRICITY + FINAL CLEANING. MINIMUM STAY OF ONE MONTH. WE DO NOT DO ANNUAL RENTALS We welcome you to our luxury vacation apartment in the beautiful Urbanization Altos de la Quinta in Benahavis. Enjoy a luxury vacation in our beautiful holiday apartment with panoramic views of the Mediterranean Sea, the mountains and golf courses. The apartment is located just 10 minutes drive from Puerto Banus and 20 minutes drive from Marbella. Malaga airport is 50 minutes away. This beautiful vacation home is located on a second floor with elevator. It consists of 3 bedrooms, 2 bathrooms, open plan fully fitted kitchen, living/dining room and a spacious southwest facing terrace with spectacular mountain, golf and sea views. The master bedroom with en suite bathroom has direct access to the large terrace. It is equipped with a 180m x 200m double bed. The second bedroom also has a double bed, 160m x 200m. The third bedroom has 2 single beds of 90m x 200m which can also be joined into a double bed if desired. All bedrooms have electric blackout blinds, to ensure a good night's sleep. The main bathroom has a beautiful bathtub and double sinks. The second bathroom has a shower stall, a toilet and a sink. A hairdryer is also available in both bathrooms. We provide bath towels and bed linen so you only need to bring your personal items. The living room is equipped with 2 sofas, an armchair, a coffee table and a smart TV, and the dining room with a dining table for 6 people. The TVs are connected to WiFi. and Netflix is available, if you have an account to log in. WiFi is available in all rooms, even on the terrace. The kitchen is fully equipped, it has a fridge, freezer, oven, microwave, stove, filter coffee maker, toaster and kettle. It also has all kinds of utensils, crockery, cutlery, glasses, wine glasses etc.. From the living and dining room you have direct access to the large terrace with incredible views. There you will find an outdoor sofa area with a coffee table to enjoy beautiful evenings and evenings with family and friends. The apartment is fully air-conditioned so you can adapt the heating and air conditioning to the temperature you prefer. Translated with www.DeepL.com/Translator (free version)