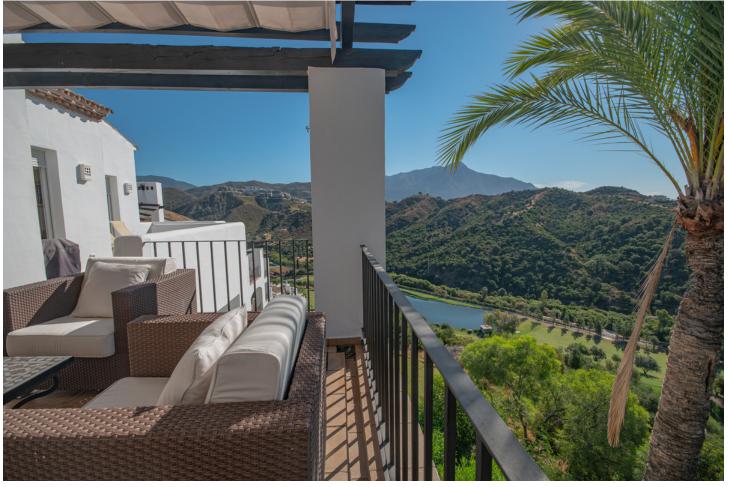

## Long Term Rental - Apartment - Benahavís 2.500€ / Month

Benahavís Apartment

3

2

170 m<sup>2</sup>

MONTHLY RENT FROM NOVEMBER TO MARCH: MONTH + ELECTRICITY + FINAL CLEANING. MINIMUM STAY OF ONE MONTH. WE DO NOT DO ANNUAL RENTALS We welcome you to our luxury vacation apartment in the beautiful Urbanization Altos de la Quinta in Benahavis. Enjoy a luxury vacation in our beautiful holiday apartment with panoramic views of the Mediterranean Sea, the mountains and golf courses. The apartment is located just 10 minutes drive from Puerto Banus and 20 minutes drive from Marbella. Malaga airport is 50 minutes away. This beautiful vacation home is located on a second floor with elevator. It consists of 3 bedrooms, 2 bathrooms, open plan fully fitted kitchen, living/dining room and a spacious southwest facing terrace with spectacular mountain, golf and sea views. The master bedroom with en suite bathroom has direct access to the large terrace. It is equipped with a 180m x 200m double bed. The second bedroom also has a double bed, 160m x 200m. The third bedroom has 2 single beds of 90m x 200m which can also be joined into a double bed if desired. All bedrooms have electric blackout blinds, to ensure a good night's sleep. The main bathroom has a beautiful bathtub and double sinks. The second bathroom has a shower stall, a toilet and a sink. A hairdryer is also available in both bathrooms. We provide bath towels and bed linen so you only need to bring your personal items. The living room is equipped with 2 sofas, an armchair, a coffee table and a smart TV, and the dining room with a dining table for 6 people. The TVs are connected to WiFi. and Netflix is available, if you have an account to log in. WiFi is available in all rooms, even on the terrace. The kitchen is fully equipped, it has a fridge, freezer, oven, microwave, stove, filter coffee maker, toaster and kettle. It also has all kinds of utensils, crockery, cutlery, glasses, wine glasses etc.. From the living and dining room you have direct access to the large terrace with incredible views. There you will find an outdoor sofa area with a coffee table to enjoy beautiful evenings and evenings with family and friends. The apartment is fully air-conditioned so you can adapt the heating and air conditioning to the temperature you prefer. Translated with www.DeepL.com/Translator (free version)