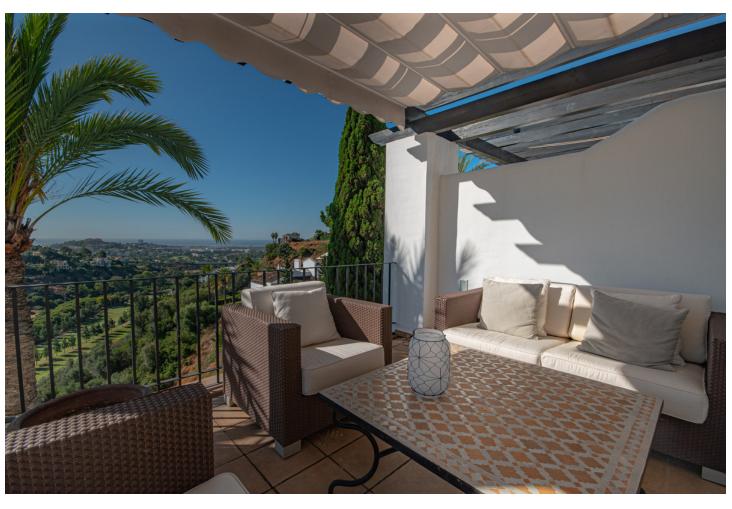

## Long Term Rental - Apartment - Benahavís 2.500€ / Month

Benahavís Apartment

3

2

170 m<sup>2</sup>

MONTHLY RENT FROM NOVEMBER TO MARCH: MONTH + ELECTRICITY + FINAL CLEANING. MINIMUM STAY OF ONE MONTH. WE DO NOT DO ANNUAL RENTALS We welcome you to our luxury vacation apartment in the beautiful Urbanization Altos de la Quinta in Benahavis. Enjoy a luxury vacation in our beautiful holiday apartment with panoramic views of the Mediterranean Sea, the mountains and golf courses. The apartment is located just 10 minutes drive from Puerto Banus and 20 minutes drive from Marbella. Malaga airport is 50 minutes away. This beautiful vacation home is located on a second floor with elevator. It consists of 3 bedrooms, 2 bathrooms, open plan fully fitted kitchen, living/dining room and a spacious southwest facing terrace with spectacular mountain, golf and sea views. The master bedroom with en suite bathroom has direct access to the large terrace. It is equipped with a 180m x 200m double bed. The second bedroom also has a double bed, 160m x 200m. The third bedroom has 2 single beds of 90m x 200m which can also be joined into a double bed if desired. All bedrooms have electric blackout blinds, to ensure a good night's sleep. The main bathroom has a beautiful bathtub and double sinks. The second bathroom has a shower stall, a toilet and a sink. A hairdryer is also available in both bathrooms. We provide bath towels and bed linen so you only need to bring your personal items. The living room is equipped with 2 sofas, an armchair, a coffee table and a smart TV, and the dining room with a dining table for 6 people. The TVs are connected to WiFi. and Netflix is available, if you have an account to log in. WiFi is available in all rooms, even on the terrace. The kitchen is fully equipped, it has a fridge, freezer, oven, microwave, stove, filter coffee maker, toaster and kettle. It also has all kinds of utensils, crockery, cutlery, glasses, wine glasses etc.. From the living and dining room you have direct access to the large terrace with incredible views. There you will find an outdoor sofa area with a coffee table to enjoy beautiful evenings and evenings with family and friends. The apartment is fully air-conditioned so you can adapt the heating and air conditioning to the temperature you prefer. Translated with www.DeepL.com/Translator (free version)