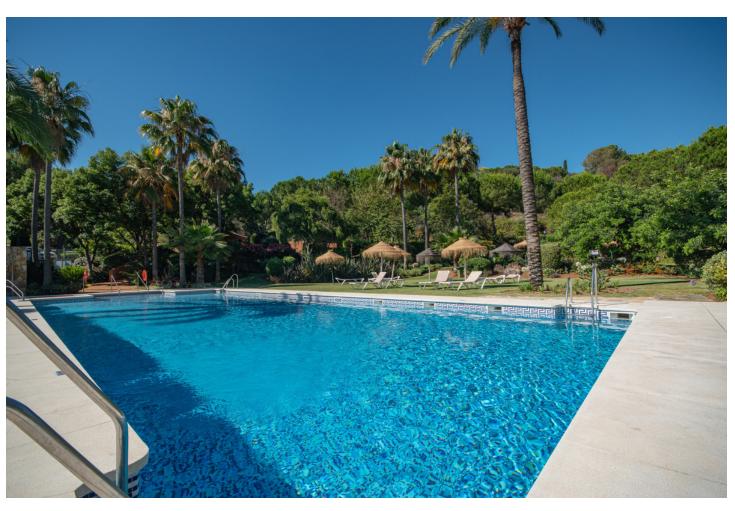

## Long Term Rental - Apartment - Benahavís 2.500€ / Month

Benahavís Apartment

3

2

170 m<sup>2</sup>

MONTHLY RENT FROM NOVEMBER TO MARCH: MONTH + ELECTRICITY + FINAL CLEANING. MINIMUM STAY OF ONE MONTH. WE DO NOT DO ANNUAL RENTALS We welcome you to our luxury vacation apartment in the beautiful Urbanization Altos de la Quinta in Benahavis. Enjoy a luxury vacation in our beautiful holiday apartment with panoramic views of the Mediterranean Sea, the mountains and golf courses. The apartment is located just 10 minutes drive from Puerto Banus and 20 minutes drive from Marbella. Malaga airport is 50 minutes away. This beautiful vacation home is located on a second floor with elevator. It consists of 3 bedrooms, 2 bathrooms, open plan fully fitted kitchen, living/dining room and a spacious southwest facing terrace with spectacular mountain, golf and sea views. The master bedroom with en suite bathroom has direct access to the large terrace. It is equipped with a 180m x 200m double bed. The second bedroom also has a double bed, 160m x 200m. The third bedroom has 2 single beds of 90m x 200m which can also be joined into a double bed if desired. All bedrooms have electric blackout blinds, to ensure a good night's sleep. The main bathroom has a beautiful bathtub and double sinks. The second bathroom has a shower stall, a toilet and a sink. A hairdryer is also available in both bathrooms. We provide bath towels and bed linen so you only need to bring your personal items. The living room is equipped with 2 sofas, an armchair, a coffee table and a smart TV, and the dining room with a dining table for 6 people. The TVs are connected to WiFi. and Netflix is available, if you have an account to log in. WiFi is available in all rooms, even on the terrace. The kitchen is fully equipped, it has a fridge, freezer, oven, microwave, stove, filter coffee maker, toaster and kettle. It also has all kinds of utensils, crockery, cutlery, glasses, wine glasses etc.. From the living and dining room you have direct access to the large terrace with incredible views. There you will find an outdoor sofa area with a coffee table to enjoy beautiful evenings and evenings with family and friends. The apartment is fully air-conditioned so you can adapt the heating and air conditioning to the temperature you prefer. Translated with www.DeepL.com/Translator (free version)