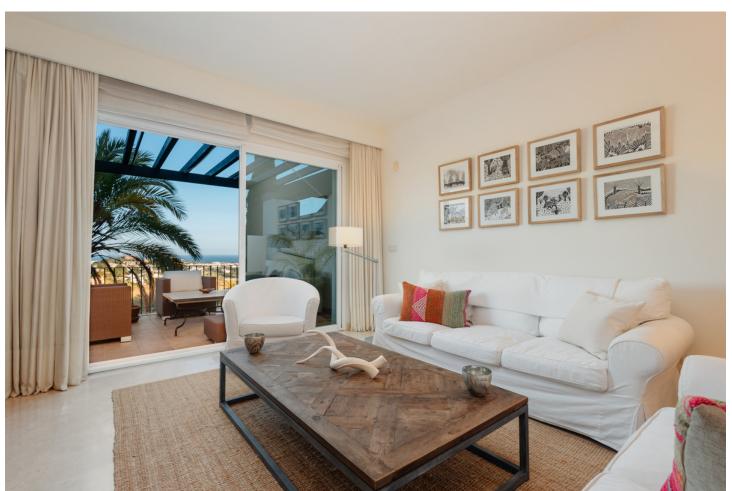

## Long Term Rental - Apartment - Benahavís 2.500€ / Month

Benahavís Apartment

3

2

170 m<sup>2</sup>

MONTHLY RENT FROM NOVEMBER TO MARCH: MONTH + ELECTRICITY + FINAL CLEANING. MINIMUM STAY OF ONE MONTH. WE DO NOT DO ANNUAL RENTALS We welcome you to our luxury vacation apartment in the beautiful Urbanization Altos de la Quinta in Benahavis. Enjoy a luxury vacation in our beautiful holiday apartment with panoramic views of the Mediterranean Sea, the mountains and golf courses. The apartment is located just 10 minutes drive from Puerto Banus and 20 minutes drive from Marbella. Malaga airport is 50 minutes away. This beautiful vacation home is located on a second floor with elevator. It consists of 3 bedrooms, 2 bathrooms, open plan fully fitted kitchen, living/dining room and a spacious southwest facing terrace with spectacular mountain, golf and sea views. The master bedroom with en suite bathroom has direct access to the large terrace. It is equipped with a 180m x 200m double bed. The second bedroom also has a double bed, 160m x 200m. The third bedroom has 2 single beds of 90m x 200m which can also be joined into a double bed if desired. All bedrooms have electric blackout blinds, to ensure a good night's sleep. The main bathroom has a beautiful bathtub and double sinks. The second bathroom has a shower stall, a toilet and a sink. A hairdryer is also available in both bathrooms. We provide bath towels and bed linen so you only need to bring your personal items. The living room is equipped with 2 sofas, an armchair, a coffee table and a smart TV, and the dining room with a dining table for 6 people. The TVs are connected to WiFi. and Netflix is available, if you have an account to log in. WiFi is available in all rooms, even on the terrace. The kitchen is fully equipped, it has a fridge, freezer, oven, microwave, stove, filter coffee maker, toaster and kettle. It also has all kinds of utensils, crockery, cutlery, glasses, wine glasses etc.. From the living and dining room you have direct access to the large terrace with incredible views. There you will find an outdoor sofa area with a coffee table to enjoy beautiful evenings and evenings with family and friends. The apartment is fully air-conditioned so you can adapt the heating and air conditioning to the temperature you prefer. Translated with www.DeepL.com/Translator (free version)