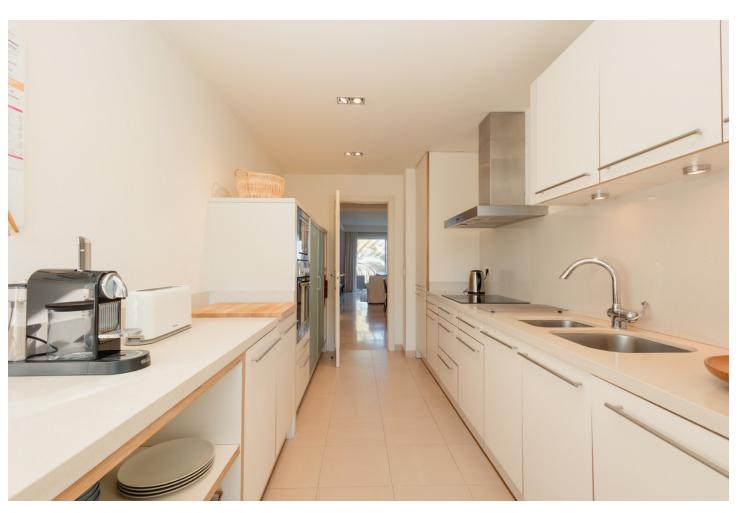

## Long Term Rental - Apartment - Benahavís 2.500€ / Month

Benahavís Apartment

3

2

170 m<sup>2</sup>

MONTHLY RENT FROM NOVEMBER TO MARCH: MONTH + ELECTRICITY + FINAL CLEANING. MINIMUM STAY OF ONE MONTH. WE DO NOT DO ANNUAL RENTALS We welcome you to our luxury vacation apartment in the beautiful Urbanization Altos de la Quinta in Benahavis. Enjoy a luxury vacation in our beautiful holiday apartment with panoramic views of the Mediterranean Sea, the mountains and golf courses. The apartment is located just 10 minutes drive from Puerto Banus and 20 minutes drive from Marbella. Malaga airport is 50 minutes away. This beautiful vacation home is located on a second floor with elevator. It consists of 3 bedrooms, 2 bathrooms, open plan fully fitted kitchen, living/dining room and a spacious southwest facing terrace with spectacular mountain, golf and sea views. The master bedroom with en suite bathroom has direct access to the large terrace. It is equipped with a 180m x 200m double bed. The second bedroom also has a double bed, 160m x 200m. The third bedroom has 2 single beds of 90m x 200m which can also be joined into a double bed if desired. All bedrooms have electric blackout blinds, to ensure a good night's sleep. The main bathroom has a beautiful bathtub and double sinks. The second bathroom has a shower stall, a toilet and a sink. A hairdryer is also available in both bathrooms. We provide bath towels and bed linen so you only need to bring your personal items. The living room is equipped with 2 sofas, an armchair, a coffee table and a smart TV, and the dining room with a dining table for 6 people. The TVs are connected to WiFi. and Netflix is available, if you have an account to log in. WiFi is available in all rooms, even on the terrace. The kitchen is fully equipped, it has a fridge, freezer, oven, microwave, stove, filter coffee maker, toaster and kettle. It also has all kinds of utensils, crockery, cutlery, glasses, wine glasses etc.. From the living and dining room you have direct access to the large terrace with incredible views. There you will find an outdoor sofa area with a coffee table to enjoy beautiful evenings and evenings with family and friends. The apartment is fully air-conditioned so you can adapt the heating and air conditioning to the temperature you prefer. Translated with www.DeepL.com/Translator (free version)