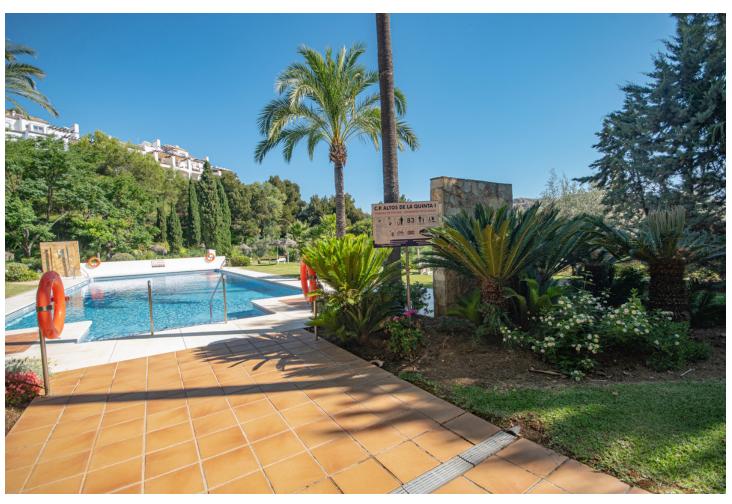

## Long Term Rental - Apartment - Benahavís 2.500€ / Month

Benahavís Apartment

3

2

170 m<sup>2</sup>

MONTHLY RENT FROM NOVEMBER TO MARCH: MONTH + ELECTRICITY + FINAL CLEANING. MINIMUM STAY OF ONE MONTH. WE DO NOT DO ANNUAL RENTALS We welcome you to our luxury vacation apartment in the beautiful Urbanization Altos de la Quinta in Benahavis. Enjoy a luxury vacation in our beautiful holiday apartment with panoramic views of the Mediterranean Sea, the mountains and golf courses. The apartment is located just 10 minutes drive from Puerto Banus and 20 minutes drive from Marbella. Malaga airport is 50 minutes away. This beautiful vacation home is located on a second floor with elevator. It consists of 3 bedrooms, 2 bathrooms, open plan fully fitted kitchen, living/dining room and a spacious southwest facing terrace with spectacular mountain, golf and sea views. The master bedroom with en suite bathroom has direct access to the large terrace. It is equipped with a 180m x 200m double bed. The second bedroom also has a double bed, 160m x 200m. The third bedroom has 2 single beds of 90m x 200m which can also be joined into a double bed if desired. All bedrooms have electric blackout blinds, to ensure a good night's sleep. The main bathroom has a beautiful bathtub and double sinks. The second bathroom has a shower stall, a toilet and a sink. A hairdryer is also available in both bathrooms. We provide bath towels and bed linen so you only need to bring your personal items. The living room is equipped with 2 sofas, an armchair, a coffee table and a smart TV, and the dining room with a dining table for 6 people. The TVs are connected to WiFi. and Netflix is available, if you have an account to log in. WiFi is available in all rooms, even on the terrace. The kitchen is fully equipped, it has a fridge, freezer, oven, microwave, stove, filter coffee maker, toaster and kettle. It also has all kinds of utensils, crockery, cutlery, glasses, wine glasses etc.. From the living and dining room you have direct access to the large terrace with incredible views. There you will find an outdoor sofa area with a coffee table to enjoy beautiful evenings and evenings with family and friends. The apartment is fully air-conditioned so you can adapt the heating and air conditioning to the temperature you prefer. Translated with www.DeepL.com/Translator (free version)