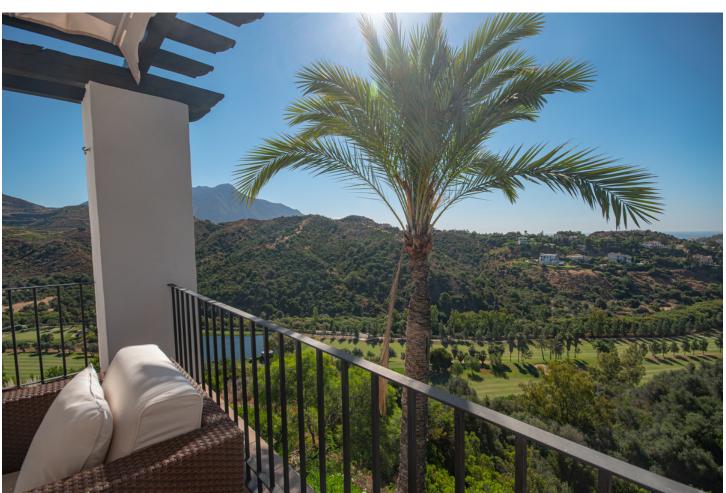

## Long Term Rental - Apartment - Benahavís 2.500€ / Month

Benahavís Apartment

3

2

170 m<sup>2</sup>

MONTHLY RENT FROM NOVEMBER TO MARCH: MONTH + ELECTRICITY + FINAL CLEANING. MINIMUM STAY OF ONE MONTH. WE DO NOT DO ANNUAL RENTALS We welcome you to our luxury vacation apartment in the beautiful Urbanization Altos de la Quinta in Benahavis. Enjoy a luxury vacation in our beautiful holiday apartment with panoramic views of the Mediterranean Sea, the mountains and golf courses. The apartment is located just 10 minutes drive from Puerto Banus and 20 minutes drive from Marbella. Malaga airport is 50 minutes away. This beautiful vacation home is located on a second floor with elevator. It consists of 3 bedrooms, 2 bathrooms, open plan fully fitted kitchen, living/dining room and a spacious southwest facing terrace with spectacular mountain, golf and sea views. The master bedroom with en suite bathroom has direct access to the large terrace. It is equipped with a 180m x 200m double bed. The second bedroom also has a double bed, 160m x 200m. The third bedroom has 2 single beds of 90m x 200m which can also be joined into a double bed if desired. All bedrooms have electric blackout blinds, to ensure a good night's sleep. The main bathroom has a beautiful bathtub and double sinks. The second bathroom has a shower stall, a toilet and a sink. A hairdryer is also available in both bathrooms. We provide bath towels and bed linen so you only need to bring your personal items. The living room is equipped with 2 sofas, an armchair, a coffee table and a smart TV, and the dining room with a dining table for 6 people. The TVs are connected to WiFi. and Netflix is available, if you have an account to log in. WiFi is available in all rooms, even on the terrace. The kitchen is fully equipped, it has a fridge, freezer, oven, microwave, stove, filter coffee maker, toaster and kettle. It also has all kinds of utensils, crockery, cutlery, glasses, wine glasses etc.. From the living and dining room you have direct access to the large terrace with incredible views. There you will find an outdoor sofa area with a coffee table to enjoy beautiful evenings and evenings with family and friends. The apartment is fully air-conditioned so you can adapt the heating and air conditioning to the temperature you prefer. Translated with www.DeepL.com/Translator (free version)