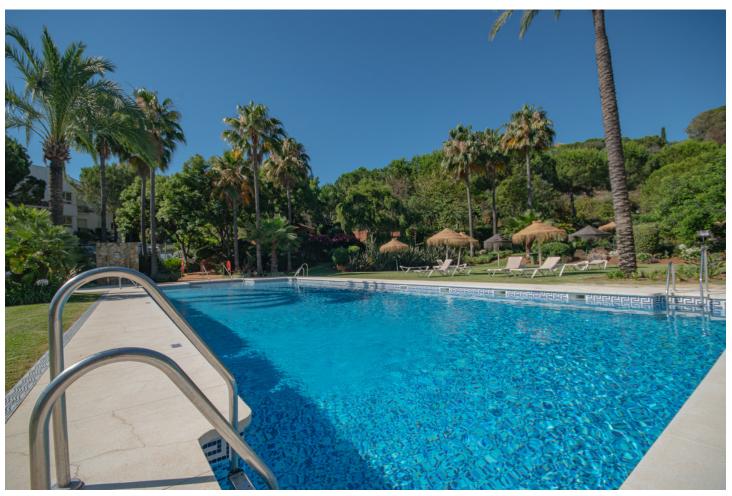

## Long Term Rental - Apartment - Benahavís 2.500€ / Month

Benahavís Apartment

3

2

170 m<sup>2</sup>

MONTHLY RENT FROM NOVEMBER TO MARCH: MONTH + ELECTRICITY + FINAL CLEANING. MINIMUM STAY OF ONE MONTH. WE DO NOT DO ANNUAL RENTALS We welcome you to our luxury vacation apartment in the beautiful Urbanization Altos de la Quinta in Benahavis. Enjoy a luxury vacation in our beautiful holiday apartment with panoramic views of the Mediterranean Sea, the mountains and golf courses. The apartment is located just 10 minutes drive from Puerto Banus and 20 minutes drive from Marbella. Malaga airport is 50 minutes away. This beautiful vacation home is located on a second floor with elevator. It consists of 3 bedrooms, 2 bathrooms, open plan fully fitted kitchen, living/dining room and a spacious southwest facing terrace with spectacular mountain, golf and sea views. The master bedroom with en suite bathroom has direct access to the large terrace. It is equipped with a 180m x 200m double bed. The second bedroom also has a double bed, 160m x 200m. The third bedroom has 2 single beds of 90m x 200m which can also be joined into a double bed if desired. All bedrooms have electric blackout blinds, to ensure a good night's sleep. The main bathroom has a beautiful bathtub and double sinks. The second bathroom has a shower stall, a toilet and a sink. A hairdryer is also available in both bathrooms. We provide bath towels and bed linen so you only need to bring your personal items. The living room is equipped with 2 sofas, an armchair, a coffee table and a smart TV, and the dining room with a dining table for 6 people. The TVs are connected to WiFi. and Netflix is available, if you have an account to log in. WiFi is available in all rooms, even on the terrace. The kitchen is fully equipped, it has a fridge, freezer, oven, microwave, stove, filter coffee maker, toaster and kettle. It also has all kinds of utensils, crockery, cutlery, glasses, wine glasses etc.. From the living and dining room you have direct access to the large terrace with incredible views. There you will find an outdoor sofa area with a coffee table to enjoy beautiful evenings and evenings with family and friends. The apartment is fully air-conditioned so you can adapt the heating and air conditioning to the temperature you prefer. Translated with www.DeepL.com/Translator (free version)