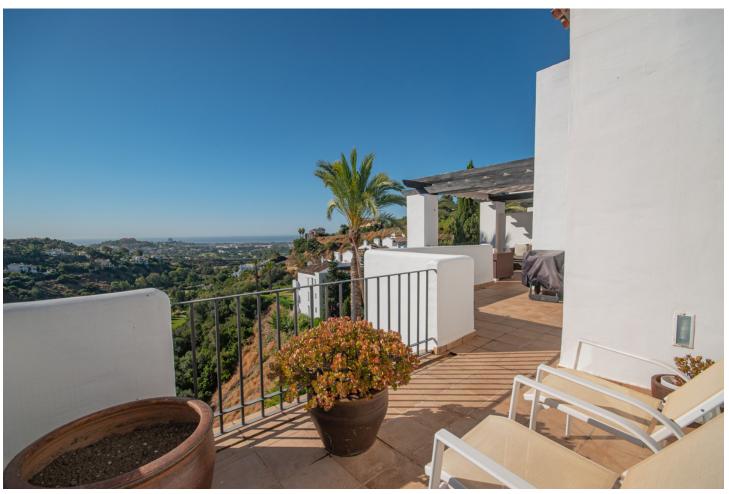

## Long Term Rental - Apartment - Benahavís 2.500€ / Month

Benahavís Apartment

3

2

170 m<sup>2</sup>

MONTHLY RENT FROM NOVEMBER TO MARCH: MONTH + ELECTRICITY + FINAL CLEANING. MINIMUM STAY OF ONE MONTH. WE DO NOT DO ANNUAL RENTALS We welcome you to our luxury vacation apartment in the beautiful Urbanization Altos de la Quinta in Benahavis. Enjoy a luxury vacation in our beautiful holiday apartment with panoramic views of the Mediterranean Sea, the mountains and golf courses. The apartment is located just 10 minutes drive from Puerto Banus and 20 minutes drive from Marbella. Malaga airport is 50 minutes away. This beautiful vacation home is located on a second floor with elevator. It consists of 3 bedrooms, 2 bathrooms, open plan fully fitted kitchen, living/dining room and a spacious southwest facing terrace with spectacular mountain, golf and sea views. The master bedroom with en suite bathroom has direct access to the large terrace. It is equipped with a 180m x 200m double bed. The second bedroom also has a double bed, 160m x 200m. The third bedroom has 2 single beds of 90m x 200m which can also be joined into a double bed if desired. All bedrooms have electric blackout blinds, to ensure a good night's sleep. The main bathroom has a beautiful bathtub and double sinks. The second bathroom has a shower stall, a toilet and a sink. A hairdryer is also available in both bathrooms. We provide bath towels and bed linen so you only need to bring your personal items. The living room is equipped with 2 sofas, an armchair, a coffee table and a smart TV, and the dining room with a dining table for 6 people. The TVs are connected to WiFi. and Netflix is available, if you have an account to log in. WiFi is available in all rooms, even on the terrace. The kitchen is fully equipped, it has a fridge, freezer, oven, microwave, stove, filter coffee maker, toaster and kettle. It also has all kinds of utensils, crockery, cutlery, glasses, wine glasses etc.. From the living and dining room you have direct access to the large terrace with incredible views. There you will find an outdoor sofa area with a coffee table to enjoy beautiful evenings and evenings with family and friends. The apartment is fully air-conditioned so you can adapt the heating and air conditioning to the temperature you prefer. Translated with www.DeepL.com/Translator (free version)