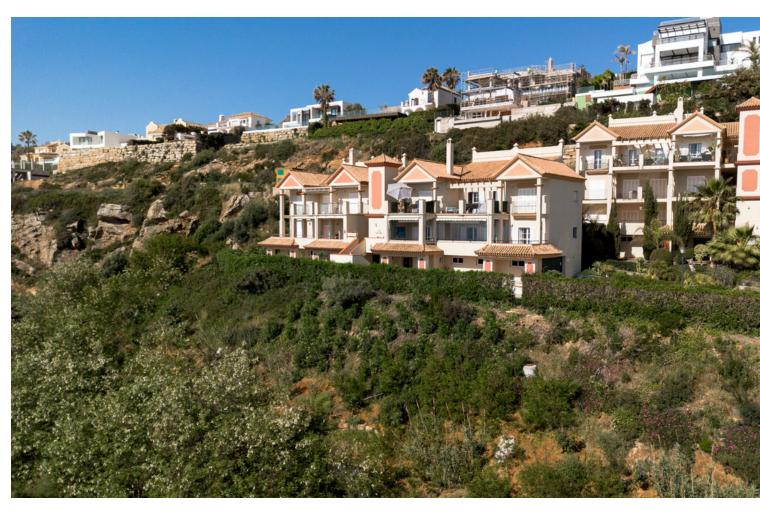

## Long Term Rental - Apartment - Manilva 1.900€ / Month

Manilva Apartment

3

2

229 m2

This property is available for monthly rental during the month of November and the month of March. Please note, the minimum stay period is one month. We do not facilitate annual rentals. A monthly fee of [150 is applied for electricity usage. In cases where this amount is exceeded, the difference will be deducted from the security deposit. Welcome to this beautiful property located in the exclusive Urbanización La Paloma Postal de la Paloma in Manilva, a true paradise for those looking for an unforgettable vacation on the Costa del Sol. The property is located just 500 meters from two magnificent beaches, Punta Chullera and the Playa del Gobernador, both natural reserves with impressive sand dunes and quiet coves where you can enjoy the sound of the waves and the sea breeze. Near the urbanization, you will find the Tubalitas beach bar and the Seaside restaurant, where you can taste delicious dishes and drinks while enjoying the sea views. In addition, La Paloma is located just 10 minutes from Sotogrande and 15 minutes from Estepona, which will allow you to explore the different entertainment options that the Costa del Sol offers. If you are a golf lover, this property is ideal for you, since in the surroundings you will find several golf courses, such as Finca La Capilla, La Duquesa Golf, La Reserva Club de Sotogrande or Santa María Polo Club Sotogrande. In the surroundings of the urbanization, you will also find a coastal path that goes from Estepona to Sotogrande, ideal for walking and cycling while enjoying the impressive views of the sea and the surrounding landscape. In the area you will find several supermarkets such as Eroski, Carrefour Express or Mercadona, so you can stock up on everything you need during your stay at the property. The property has impressive panoramic views of the sea, from where you can see Gibraltar. The house, on one level, is spacious and has 229 m2, 3 bedrooms, a living room, a dining room, a kitchen, 2 bathrooms and two large terraces. In addition, the apartment has 1 parking space. The living room is bright and spacious, with views of the sea and a cozy fireplace that will allow you to enjoy a warm and cozy atmosphere during the winter. You will also find a comfortable chaise longue sofa and a smart TV with access to your favorite streaming platforms. The dining room has a comfortable table for 8 people and the kitchen is equipped with high-quality appliances such as a fridge, ceramic hob, coffee maker, kettle and toaster. The en-suite master bedroom has a comfortable double bed and direct access to the terrace with sea views. The two guest bedrooms are equipped with a double bed and two single beds respectively. The two bathrooms have double sinks and bathtubs. The terraces of the property are impressive, with incredible views of the sea and the surrounding beaches. Here you can enjoy a chill out area and an outdoor dining table where you can enjoy the magnificent views while enjoying an outdoor dinner. Throughout the house there is free fiber optics and air conditioning, as well as bedding, towels and amenities for all guests. The urbanization has a fantastic pool (open from 10:00 to 21:00, subject to variation of availability) where you can take refreshing dips and gardens with benches to enjoy the fantastic views. Don't wait any longer to reserve this beautiful property in La Paloma and live an unforgettable vacation on the Costa del Sol. We are waiting for you!