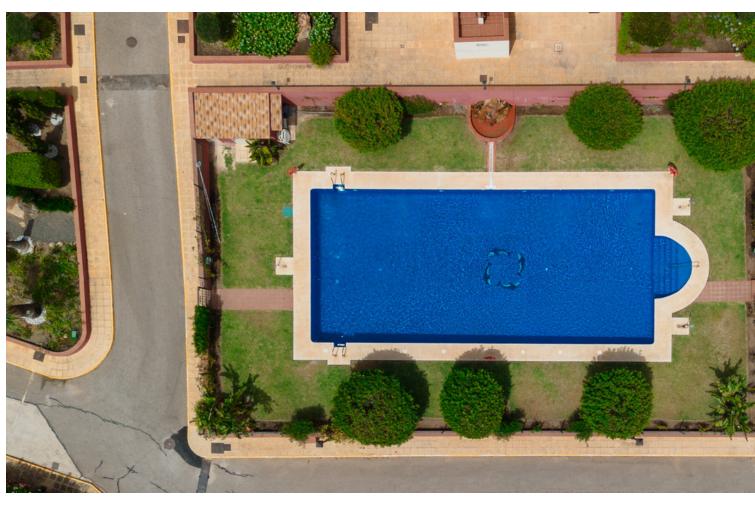

## Long Term Rental - Apartment - Manilva 1.900€ / Month

Manilva Apartment

3

2

229 m2

This property is available for monthly rental during the month of November and the month of March. Please note, the minimum stay period is one month. We do not facilitate annual rentals. A monthly fee of [150 is applied for electricity usage. In cases where this amount is exceeded, the difference will be deducted from the security deposit. Welcome to this beautiful property located in the exclusive Urbanización La Paloma Postal de la Paloma in Manilva, a true paradise for those looking for an unforgettable vacation on the Costa del Sol. The property is located just 500 meters from two magnificent beaches, Punta Chullera and the Playa del Gobernador, both natural reserves with impressive sand dunes and quiet coves where you can enjoy the sound of the waves and the sea breeze. Near the urbanization, you will find the Tubalitas beach bar and the Seaside restaurant, where you can taste delicious dishes and drinks while enjoying the sea views. In addition, La Paloma is located just 10 minutes from Sotogrande and 15 minutes from Estepona, which will allow you to explore the different entertainment options that the Costa del Sol offers. If you are a golf lover, this property is ideal for you, since in the surroundings you will find several golf courses, such as Finca La Capilla, La Duquesa Golf, La Reserva Club de Sotogrande or Santa María Polo Club Sotogrande. In the surroundings of the urbanization, you will also find a coastal path that goes from Estepona to Sotogrande, ideal for walking and cycling while enjoying the impressive views of the sea and the surrounding landscape. In the area you will find several supermarkets such as Eroski, Carrefour Express or Mercadona, so you can stock up on everything you need during your stay at the property. The property has impressive panoramic views of the sea, from where you can see Gibraltar. The house, on one level, is spacious and has 229 m2, 3 bedrooms, a living room, a dining room, a kitchen, 2 bathrooms and two large terraces. In addition, the apartment has 1 parking space. The living room is bright and spacious, with views of the sea and a cozy fireplace that will allow you to enjoy a warm and cozy atmosphere during the winter. You will also find a comfortable chaise longue sofa and a smart TV with access to your favorite streaming platforms. The dining room has a comfortable table for 8 people and the kitchen is equipped with high-quality appliances such as a fridge, ceramic hob, coffee maker, kettle and toaster. The en-suite master bedroom has a comfortable double bed and direct access to the terrace with sea views. The two guest bedrooms are equipped with a double bed and two single beds respectively. The two bathrooms have double sinks and bathtubs. The terraces of the property are impressive, with incredible views of the sea and the surrounding beaches. Here you can enjoy a chill out area and an outdoor dining table where you can enjoy the magnificent views while enjoying an outdoor dinner. Throughout the house there is free fiber optics and air conditioning, as well as bedding, towels and amenities for all guests. The urbanization has a fantastic pool (open from 10:00 to 21:00, subject to variation of availability) where you can take refreshing dips and gardens with benches to enjoy the fantastic views. Don't wait any longer to reserve this beautiful property in La Paloma and live an unforgettable vacation on the Costa del Sol. We are waiting for you!