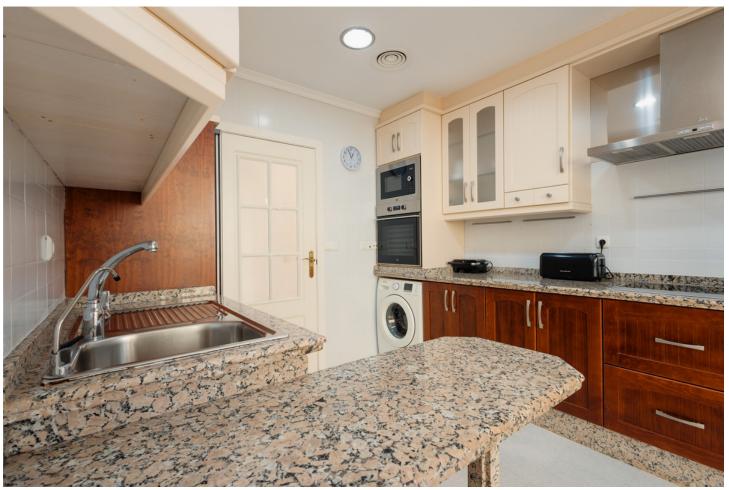

## Long Term Rental - Apartment - Manilva 1.900€ / Month

Manilva Apartment

3

2

229 m2

This property is available for monthly rental during the month of November and the month of March. Please note, the minimum stay period is one month. We do not facilitate annual rentals. A monthly fee of [150 is applied for electricity usage. In cases where this amount is exceeded, the difference will be deducted from the security deposit. Welcome to this beautiful property located in the exclusive Urbanización La Paloma Postal de la Paloma in Manilva, a true paradise for those looking for an unforgettable vacation on the Costa del Sol. The property is located just 500 meters from two magnificent beaches, Punta Chullera and the Playa del Gobernador, both natural reserves with impressive sand dunes and quiet coves where you can enjoy the sound of the waves and the sea breeze. Near the urbanization, you will find the Tubalitas beach bar and the Seaside restaurant, where you can taste delicious dishes and drinks while enjoying the sea views. In addition, La Paloma is located just 10 minutes from Sotogrande and 15 minutes from Estepona, which will allow you to explore the different entertainment options that the Costa del Sol offers. If you are a golf lover, this property is ideal for you, since in the surroundings you will find several golf courses, such as Finca La Capilla, La Duquesa Golf, La Reserva Club de Sotogrande or Santa María Polo Club Sotogrande. In the surroundings of the urbanization, you will also find a coastal path that goes from Estepona to Sotogrande, ideal for walking and cycling while enjoying the impressive views of the sea and the surrounding landscape. In the area you will find several supermarkets such as Eroski, Carrefour Express or Mercadona, so you can stock up on everything you need during your stay at the property. The property has impressive panoramic views of the sea, from where you can see Gibraltar. The house, on one level, is spacious and has 229 m2, 3 bedrooms, a living room, a dining room, a kitchen, 2 bathrooms and two large terraces. In addition, the apartment has 1 parking space. The living room is bright and spacious, with views of the sea and a cozy fireplace that will allow you to enjoy a warm and cozy atmosphere during the winter. You will also find a comfortable chaise longue sofa and a smart TV with access to your favorite streaming platforms. The dining room has a comfortable table for 8 people and the kitchen is equipped with high-quality appliances such as a fridge, ceramic hob, coffee maker, kettle and toaster. The en-suite master bedroom has a comfortable double bed and direct access to the terrace with sea views. The two guest bedrooms are equipped with a double bed and two single beds respectively. The two bathrooms have double sinks and bathtubs. The terraces of the property are impressive, with incredible views of the sea and the surrounding beaches. Here you can enjoy a chill out area and an outdoor dining table where you can enjoy the magnificent views while enjoying an outdoor dinner. Throughout the house there is free fiber optics and air conditioning, as well as bedding, towels and amenities for all guests. The urbanization has a fantastic pool (open from 10:00 to 21:00, subject to variation of availability) where you can take refreshing dips and gardens with benches to enjoy the fantastic views. Don't wait any longer to reserve this beautiful property in La Paloma and live an unforgettable vacation on the Costa del Sol. We are waiting for you!