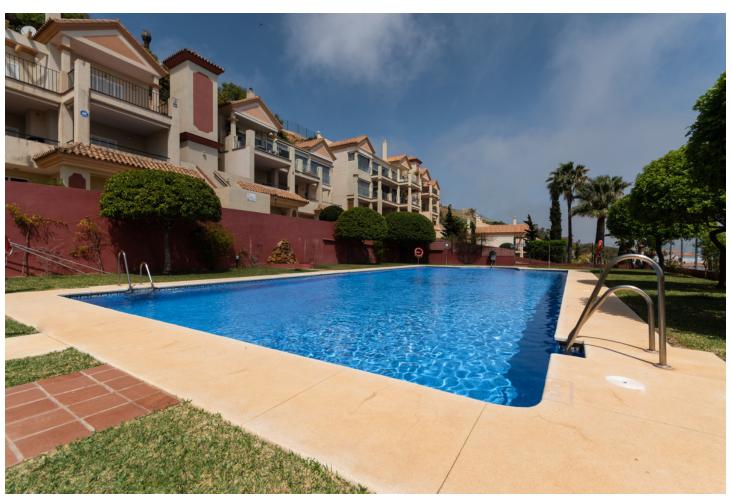

## Long Term Rental - Apartment - Manilva 1.900€ / Month

Manilva Apartment

3

2

229 m2

This property is available for monthly rental during the month of November and the month of March. Please note, the minimum stay period is one month. We do not facilitate annual rentals. A monthly fee of [150 is applied for electricity usage. In cases where this amount is exceeded, the difference will be deducted from the security deposit. Welcome to this beautiful property located in the exclusive Urbanización La Paloma Postal de la Paloma in Manilva, a true paradise for those looking for an unforgettable vacation on the Costa del Sol. The property is located just 500 meters from two magnificent beaches, Punta Chullera and the Playa del Gobernador, both natural reserves with impressive sand dunes and quiet coves where you can enjoy the sound of the waves and the sea breeze. Near the urbanization, you will find the Tubalitas beach bar and the Seaside restaurant, where you can taste delicious dishes and drinks while enjoying the sea views. In addition, La Paloma is located just 10 minutes from Sotogrande and 15 minutes from Estepona, which will allow you to explore the different entertainment options that the Costa del Sol offers. If you are a golf lover, this property is ideal for you, since in the surroundings you will find several golf courses, such as Finca La Capilla, La Duquesa Golf, La Reserva Club de Sotogrande or Santa María Polo Club Sotogrande. In the surroundings of the urbanization, you will also find a coastal path that goes from Estepona to Sotogrande, ideal for walking and cycling while enjoying the impressive views of the sea and the surrounding landscape. In the area you will find several supermarkets such as Eroski, Carrefour Express or Mercadona, so you can stock up on everything you need during your stay at the property. The property has impressive panoramic views of the sea, from where you can see Gibraltar. The house, on one level, is spacious and has 229 m2, 3 bedrooms, a living room, a dining room, a kitchen, 2 bathrooms and two large terraces. In addition, the apartment has 1 parking space. The living room is bright and spacious, with views of the sea and a cozy fireplace that will allow you to enjoy a warm and cozy atmosphere during the winter. You will also find a comfortable chaise longue sofa and a smart TV with access to your favorite streaming platforms. The dining room has a comfortable table for 8 people and the kitchen is equipped with high-quality appliances such as a fridge, ceramic hob, coffee maker, kettle and toaster. The en-suite master bedroom has a comfortable double bed and direct access to the terrace with sea views. The two guest bedrooms are equipped with a double bed and two single beds respectively. The two bathrooms have double sinks and bathtubs. The terraces of the property are impressive, with incredible views of the sea and the surrounding beaches. Here you can enjoy a chill out area and an outdoor dining table where you can enjoy the magnificent views while enjoying an outdoor dinner. Throughout the house there is free fiber optics and air conditioning, as well as bedding, towels and amenities for all guests. The urbanization has a fantastic pool (open from 10:00 to 21:00, subject to variation of availability) where you can take refreshing dips and gardens with benches to enjoy the fantastic views. Don't wait any longer to reserve this beautiful property in La Paloma and live an unforgettable vacation on the Costa del Sol. We are waiting for you!