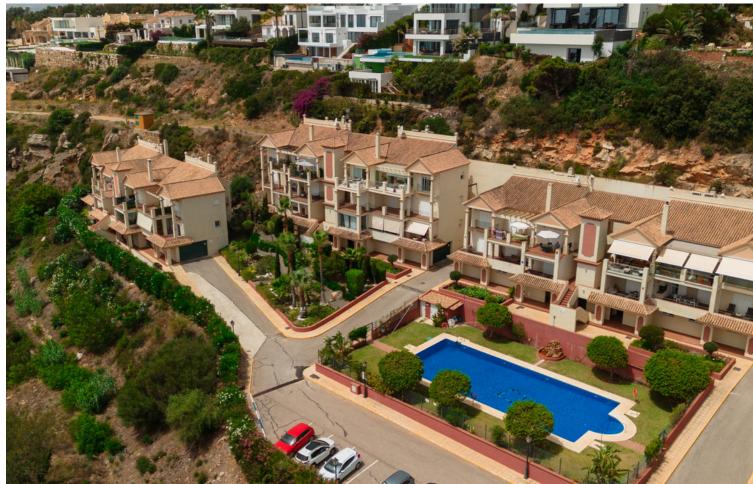

## Long Term Rental - Apartment - Manilva 1.900€ / Month

Manilva Apartment

3

2

229 m2

This property is available for monthly rental during the month of November and the month of March. Please note, the minimum stay period is one month. We do not facilitate annual rentals. A monthly fee of [150 is applied for electricity usage. In cases where this amount is exceeded, the difference will be deducted from the security deposit. Welcome to this beautiful property located in the exclusive Urbanización La Paloma Postal de la Paloma in Manilva, a true paradise for those looking for an unforgettable vacation on the Costa del Sol. The property is located just 500 meters from two magnificent beaches, Punta Chullera and the Playa del Gobernador, both natural reserves with impressive sand dunes and quiet coves where you can enjoy the sound of the waves and the sea breeze. Near the urbanization, you will find the Tubalitas beach bar and the Seaside restaurant, where you can taste delicious dishes and drinks while enjoying the sea views. In addition, La Paloma is located just 10 minutes from Sotogrande and 15 minutes from Estepona, which will allow you to explore the different entertainment options that the Costa del Sol offers. If you are a golf lover, this property is ideal for you, since in the surroundings you will find several golf courses, such as Finca La Capilla, La Duquesa Golf, La Reserva Club de Sotogrande or Santa María Polo Club Sotogrande. In the surroundings of the urbanization, you will also find a coastal path that goes from Estepona to Sotogrande, ideal for walking and cycling while enjoying the impressive views of the sea and the surrounding landscape. In the area you will find several supermarkets such as Eroski, Carrefour Express or Mercadona, so you can stock up on everything you need during your stay at the property. The property has impressive panoramic views of the sea, from where you can see Gibraltar. The house, on one level, is spacious and has 229 m2, 3 bedrooms, a living room, a dining room, a kitchen, 2 bathrooms and two large terraces. In addition, the apartment has 1 parking space. The living room is bright and spacious, with views of the sea and a cozy fireplace that will allow you to enjoy a warm and cozy atmosphere during the winter. You will also find a comfortable chaise longue sofa and a smart TV with access to your favorite streaming platforms. The dining room has a comfortable table for 8 people and the kitchen is equipped with high-quality appliances such as a fridge, ceramic hob, coffee maker, kettle and toaster. The en-suite master bedroom has a comfortable double bed and direct access to the terrace with sea views. The two guest bedrooms are equipped with a double bed and two single beds respectively. The two bathrooms have double sinks and bathtubs. The terraces of the property are impressive, with incredible views of the sea and the surrounding beaches. Here you can enjoy a chill out area and an outdoor dining table where you can enjoy the magnificent views while enjoying an outdoor dinner. Throughout the house there is free fiber optics and air conditioning, as well as bedding, towels and amenities for all guests. The urbanization has a fantastic pool (open from 10:00 to 21:00, subject to variation of availability) where you can take refreshing dips and gardens with benches to enjoy the fantastic views. Don't wait any longer to reserve this beautiful property in La Paloma and live an unforgettable vacation on the Costa del Sol. We are waiting for you!