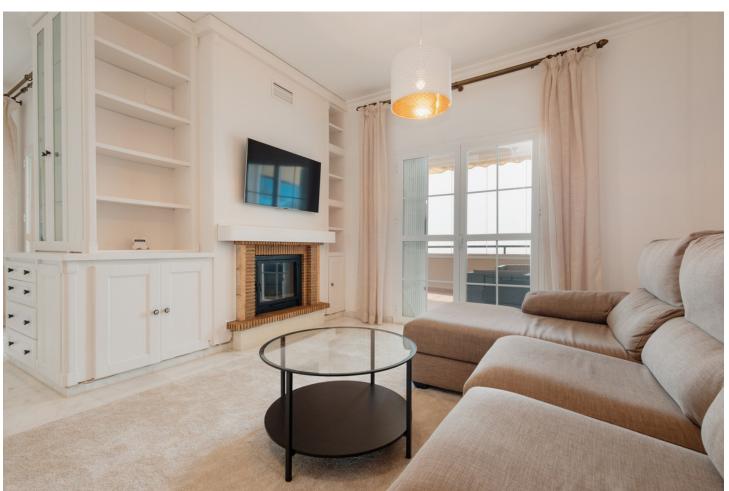

## Long Term Rental - Apartment - Manilva 1.900€ / Month

Manilva Apartment

3

2

229 m2

This property is available for monthly rental during the month of November and the month of March. Please note, the minimum stay period is one month. We do not facilitate annual rentals. A monthly fee of [150 is applied for electricity usage. In cases where this amount is exceeded, the difference will be deducted from the security deposit. Welcome to this beautiful property located in the exclusive Urbanización La Paloma Postal de la Paloma in Manilva, a true paradise for those looking for an unforgettable vacation on the Costa del Sol. The property is located just 500 meters from two magnificent beaches, Punta Chullera and the Playa del Gobernador, both natural reserves with impressive sand dunes and quiet coves where you can enjoy the sound of the waves and the sea breeze. Near the urbanization, you will find the Tubalitas beach bar and the Seaside restaurant, where you can taste delicious dishes and drinks while enjoying the sea views. In addition, La Paloma is located just 10 minutes from Sotogrande and 15 minutes from Estepona, which will allow you to explore the different entertainment options that the Costa del Sol offers. If you are a golf lover, this property is ideal for you, since in the surroundings you will find several golf courses, such as Finca La Capilla, La Duquesa Golf, La Reserva Club de Sotogrande or Santa María Polo Club Sotogrande. In the surroundings of the urbanization, you will also find a coastal path that goes from Estepona to Sotogrande, ideal for walking and cycling while enjoying the impressive views of the sea and the surrounding landscape. In the area you will find several supermarkets such as Eroski, Carrefour Express or Mercadona, so you can stock up on everything you need during your stay at the property. The property has impressive panoramic views of the sea, from where you can see Gibraltar. The house, on one level, is spacious and has 229 m2, 3 bedrooms, a living room, a dining room, a kitchen, 2 bathrooms and two large terraces. In addition, the apartment has 1 parking space. The living room is bright and spacious, with views of the sea and a cozy fireplace that will allow you to enjoy a warm and cozy atmosphere during the winter. You will also find a comfortable chaise longue sofa and a smart TV with access to your favorite streaming platforms. The dining room has a comfortable table for 8 people and the kitchen is equipped with high-quality appliances such as a fridge, ceramic hob, coffee maker, kettle and toaster. The en-suite master bedroom has a comfortable double bed and direct access to the terrace with sea views. The two guest bedrooms are equipped with a double bed and two single beds respectively. The two bathrooms have double sinks and bathtubs. The terraces of the property are impressive, with incredible views of the sea and the surrounding beaches. Here you can enjoy a chill out area and an outdoor dining table where you can enjoy the magnificent views while enjoying an outdoor dinner. Throughout the house there is free fiber optics and air conditioning, as well as bedding, towels and amenities for all guests. The urbanization has a fantastic pool (open from 10:00 to 21:00, subject to variation of availability) where you can take refreshing dips and gardens with benches to enjoy the fantastic views. Don't wait any longer to reserve this beautiful property in La Paloma and live an unforgettable vacation on the Costa del Sol. We are waiting for you!