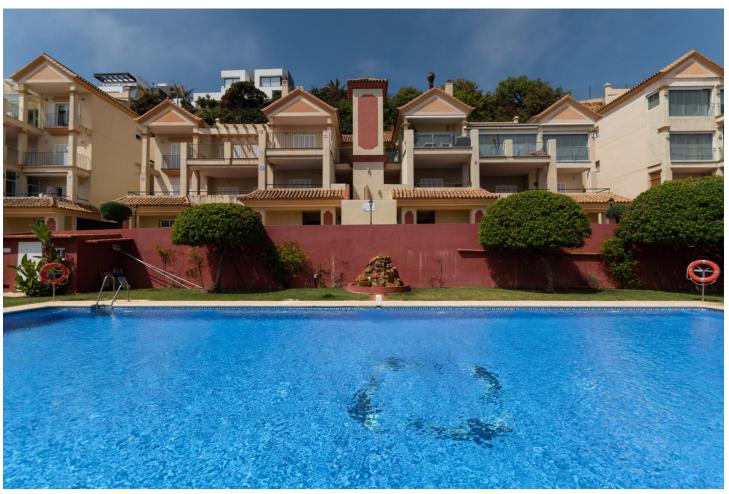

## Long Term Rental - Apartment - Manilva 1.900€ / Month

Manilva Apartment

3

2

229 m2

This property is available for monthly rental during the month of November and the month of March. Please note, the minimum stay period is one month. We do not facilitate annual rentals. A monthly fee of [150 is applied for electricity usage. In cases where this amount is exceeded, the difference will be deducted from the security deposit. Welcome to this beautiful property located in the exclusive Urbanización La Paloma Postal de la Paloma in Manilva, a true paradise for those looking for an unforgettable vacation on the Costa del Sol. The property is located just 500 meters from two magnificent beaches, Punta Chullera and the Playa del Gobernador, both natural reserves with impressive sand dunes and quiet coves where you can enjoy the sound of the waves and the sea breeze. Near the urbanization, you will find the Tubalitas beach bar and the Seaside restaurant, where you can taste delicious dishes and drinks while enjoying the sea views. In addition, La Paloma is located just 10 minutes from Sotogrande and 15 minutes from Estepona, which will allow you to explore the different entertainment options that the Costa del Sol offers. If you are a golf lover, this property is ideal for you, since in the surroundings you will find several golf courses, such as Finca La Capilla, La Duquesa Golf, La Reserva Club de Sotogrande or Santa María Polo Club Sotogrande. In the surroundings of the urbanization, you will also find a coastal path that goes from Estepona to Sotogrande, ideal for walking and cycling while enjoying the impressive views of the sea and the surrounding landscape. In the area you will find several supermarkets such as Eroski, Carrefour Express or Mercadona, so you can stock up on everything you need during your stay at the property. The property has impressive panoramic views of the sea, from where you can see Gibraltar. The house, on one level, is spacious and has 229 m2, 3 bedrooms, a living room, a dining room, a kitchen, 2 bathrooms and two large terraces. In addition, the apartment has 1 parking space. The living room is bright and spacious, with views of the sea and a cozy fireplace that will allow you to enjoy a warm and cozy atmosphere during the winter. You will also find a comfortable chaise longue sofa and a smart TV with access to your favorite streaming platforms. The dining room has a comfortable table for 8 people and the kitchen is equipped with high-quality appliances such as a fridge, ceramic hob, coffee maker, kettle and toaster. The en-suite master bedroom has a comfortable double bed and direct access to the terrace with sea views. The two guest bedrooms are equipped with a double bed and two single beds respectively. The two bathrooms have double sinks and bathtubs. The terraces of the property are impressive, with incredible views of the sea and the surrounding beaches. Here you can enjoy a chill out area and an outdoor dining table where you can enjoy the magnificent views while enjoying an outdoor dinner. Throughout the house there is free fiber optics and air conditioning, as well as bedding, towels and amenities for all guests. The urbanization has a fantastic pool (open from 10:00 to 21:00, subject to variation of availability) where you can take refreshing dips and gardens with benches to enjoy the fantastic views. Don't wait any longer to reserve this beautiful property in La Paloma and live an unforgettable vacation on the Costa del Sol. We are waiting for you!