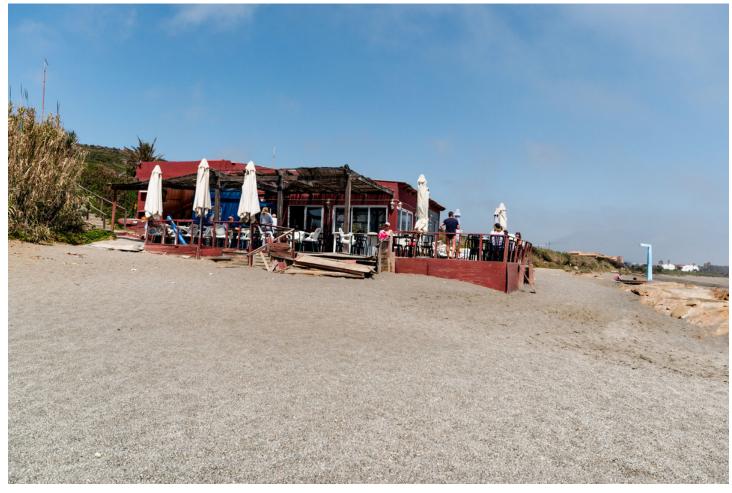

## Long Term Rental - Apartment - Manilva 1.900€ / Month

Manilva Apartment

3

2

229 m2

This property is available for monthly rental during the month of November and the month of March. Please note, the minimum stay period is one month. We do not facilitate annual rentals. A monthly fee of [150 is applied for electricity usage. In cases where this amount is exceeded, the difference will be deducted from the security deposit. Welcome to this beautiful property located in the exclusive Urbanización La Paloma Postal de la Paloma in Manilva, a true paradise for those looking for an unforgettable vacation on the Costa del Sol. The property is located just 500 meters from two magnificent beaches, Punta Chullera and the Playa del Gobernador, both natural reserves with impressive sand dunes and quiet coves where you can enjoy the sound of the waves and the sea breeze. Near the urbanization, you will find the Tubalitas beach bar and the Seaside restaurant, where you can taste delicious dishes and drinks while enjoying the sea views. In addition, La Paloma is located just 10 minutes from Sotogrande and 15 minutes from Estepona, which will allow you to explore the different entertainment options that the Costa del Sol offers. If you are a golf lover, this property is ideal for you, since in the surroundings you will find several golf courses, such as Finca La Capilla, La Duquesa Golf, La Reserva Club de Sotogrande or Santa María Polo Club Sotogrande. In the surroundings of the urbanization, you will also find a coastal path that goes from Estepona to Sotogrande, ideal for walking and cycling while enjoying the impressive views of the sea and the surrounding landscape. In the area you will find several supermarkets such as Eroski, Carrefour Express or Mercadona, so you can stock up on everything you need during your stay at the property. The property has impressive panoramic views of the sea, from where you can see Gibraltar. The house, on one level, is spacious and has 229 m2, 3 bedrooms, a living room, a dining room, a kitchen, 2 bathrooms and two large terraces. In addition, the apartment has 1 parking space. The living room is bright and spacious, with views of the sea and a cozy fireplace that will allow you to enjoy a warm and cozy atmosphere during the winter. You will also find a comfortable chaise longue sofa and a smart TV with access to your favorite streaming platforms. The dining room has a comfortable table for 8 people and the kitchen is equipped with high-quality appliances such as a fridge, ceramic hob, coffee maker, kettle and toaster. The en-suite master bedroom has a comfortable double bed and direct access to the terrace with sea views. The two guest bedrooms are equipped with a double bed and two single beds respectively. The two bathrooms have double sinks and bathtubs. The terraces of the property are impressive, with incredible views of the sea and the surrounding beaches. Here you can enjoy a chill out area and an outdoor dining table where you can enjoy the magnificent views while enjoying an outdoor dinner. Throughout the house there is free fiber optics and air conditioning, as well as bedding, towels and amenities for all guests. The urbanization has a fantastic pool (open from 10:00 to 21:00, subject to variation of availability) where you can take refreshing dips and gardens with benches to enjoy the fantastic views. Don't wait any longer to reserve this beautiful property in La Paloma and live an unforgettable vacation on the Costa del Sol. We are waiting for you!