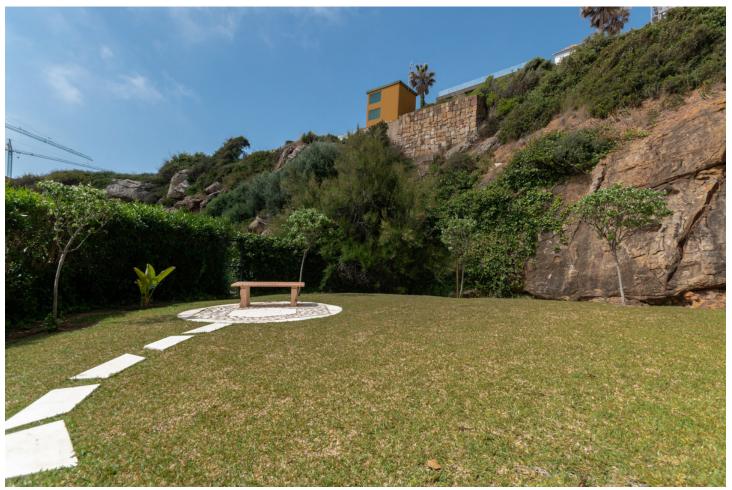

## Long Term Rental - Apartment - Manilva 1.900€ / Month

Manilva Apartment

3

2

229 m2

This property is available for monthly rental during the month of November and the month of March. Please note, the minimum stay period is one month. We do not facilitate annual rentals. A monthly fee of [150 is applied for electricity usage. In cases where this amount is exceeded, the difference will be deducted from the security deposit. Welcome to this beautiful property located in the exclusive Urbanización La Paloma Postal de la Paloma in Manilva, a true paradise for those looking for an unforgettable vacation on the Costa del Sol. The property is located just 500 meters from two magnificent beaches, Punta Chullera and the Playa del Gobernador, both natural reserves with impressive sand dunes and quiet coves where you can enjoy the sound of the waves and the sea breeze. Near the urbanization, you will find the Tubalitas beach bar and the Seaside restaurant, where you can taste delicious dishes and drinks while enjoying the sea views. In addition, La Paloma is located just 10 minutes from Sotogrande and 15 minutes from Estepona, which will allow you to explore the different entertainment options that the Costa del Sol offers. If you are a golf lover, this property is ideal for you, since in the surroundings you will find several golf courses, such as Finca La Capilla, La Duquesa Golf, La Reserva Club de Sotogrande or Santa María Polo Club Sotogrande. In the surroundings of the urbanization, you will also find a coastal path that goes from Estepona to Sotogrande, ideal for walking and cycling while enjoying the impressive views of the sea and the surrounding landscape. In the area you will find several supermarkets such as Eroski, Carrefour Express or Mercadona, so you can stock up on everything you need during your stay at the property. The property has impressive panoramic views of the sea, from where you can see Gibraltar. The house, on one level, is spacious and has 229 m2, 3 bedrooms, a living room, a dining room, a kitchen, 2 bathrooms and two large terraces. In addition, the apartment has 1 parking space. The living room is bright and spacious, with views of the sea and a cozy fireplace that will allow you to enjoy a warm and cozy atmosphere during the winter. You will also find a comfortable chaise longue sofa and a smart TV with access to your favorite streaming platforms. The dining room has a comfortable table for 8 people and the kitchen is equipped with high-quality appliances such as a fridge, ceramic hob, coffee maker, kettle and toaster. The en-suite master bedroom has a comfortable double bed and direct access to the terrace with sea views. The two guest bedrooms are equipped with a double bed and two single beds respectively. The two bathrooms have double sinks and bathtubs. The terraces of the property are impressive, with incredible views of the sea and the surrounding beaches. Here you can enjoy a chill out area and an outdoor dining table where you can enjoy the magnificent views while enjoying an outdoor dinner. Throughout the house there is free fiber optics and air conditioning, as well as bedding, towels and amenities for all guests. The urbanization has a fantastic pool (open from 10:00 to 21:00, subject to variation of availability) where you can take refreshing dips and gardens with benches to enjoy the fantastic views. Don't wait any longer to reserve this beautiful property in La Paloma and live an unforgettable vacation on the Costa del Sol. We are waiting for you!