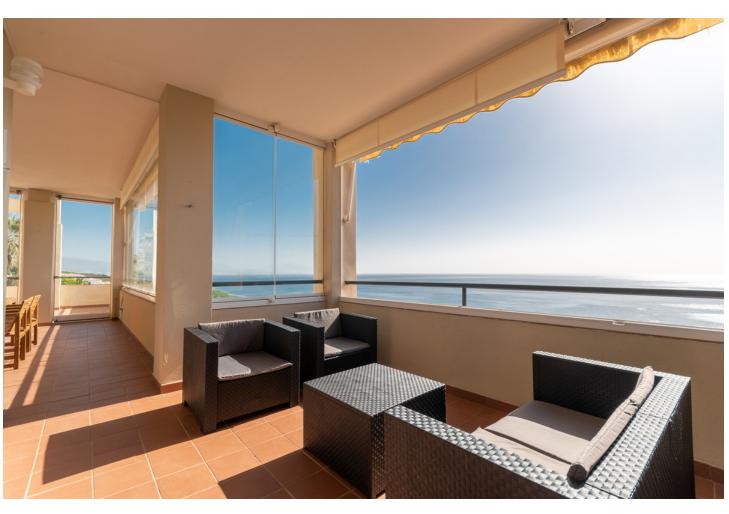

## Long Term Rental - Apartment - Manilva 1.900€ / Month

Manilva Apartment

3

2

229 m2

This property is available for monthly rental during the month of November and the month of March. Please note, the minimum stay period is one month. We do not facilitate annual rentals. A monthly fee of [150 is applied for electricity usage. In cases where this amount is exceeded, the difference will be deducted from the security deposit. Welcome to this beautiful property located in the exclusive Urbanización La Paloma Postal de la Paloma in Manilva, a true paradise for those looking for an unforgettable vacation on the Costa del Sol. The property is located just 500 meters from two magnificent beaches, Punta Chullera and the Playa del Gobernador, both natural reserves with impressive sand dunes and quiet coves where you can enjoy the sound of the waves and the sea breeze. Near the urbanization, you will find the Tubalitas beach bar and the Seaside restaurant, where you can taste delicious dishes and drinks while enjoying the sea views. In addition, La Paloma is located just 10 minutes from Sotogrande and 15 minutes from Estepona, which will allow you to explore the different entertainment options that the Costa del Sol offers. If you are a golf lover, this property is ideal for you, since in the surroundings you will find several golf courses, such as Finca La Capilla, La Duquesa Golf, La Reserva Club de Sotogrande or Santa María Polo Club Sotogrande. In the surroundings of the urbanization, you will also find a coastal path that goes from Estepona to Sotogrande, ideal for walking and cycling while enjoying the impressive views of the sea and the surrounding landscape. In the area you will find several supermarkets such as Eroski, Carrefour Express or Mercadona, so you can stock up on everything you need during your stay at the property. The property has impressive panoramic views of the sea, from where you can see Gibraltar. The house, on one level, is spacious and has 229 m2, 3 bedrooms, a living room, a dining room, a kitchen, 2 bathrooms and two large terraces. In addition, the apartment has 1 parking space. The living room is bright and spacious, with views of the sea and a cozy fireplace that will allow you to enjoy a warm and cozy atmosphere during the winter. You will also find a comfortable chaise longue sofa and a smart TV with access to your favorite streaming platforms. The dining room has a comfortable table for 8 people and the kitchen is equipped with high-quality appliances such as a fridge, ceramic hob, coffee maker, kettle and toaster. The en-suite master bedroom has a comfortable double bed and direct access to the terrace with sea views. The two guest bedrooms are equipped with a double bed and two single beds respectively. The two bathrooms have double sinks and bathtubs. The terraces of the property are impressive, with incredible views of the sea and the surrounding beaches. Here you can enjoy a chill out area and an outdoor dining table where you can enjoy the magnificent views while enjoying an outdoor dinner. Throughout the house there is free fiber optics and air conditioning, as well as bedding, towels and amenities for all guests. The urbanization has a fantastic pool (open from 10:00 to 21:00, subject to variation of availability) where you can take refreshing dips and gardens with benches to enjoy the fantastic views. Don't wait any longer to reserve this beautiful property in La Paloma and live an unforgettable vacation on the Costa del Sol. We are waiting for you!