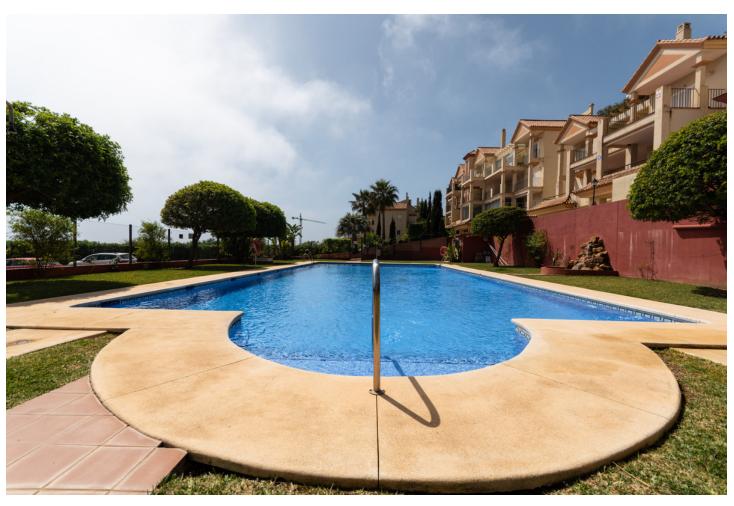

## Long Term Rental - Apartment - Manilva 1.900€ / Month

Manilva Apartment

3

2

229 m2

This property is available for monthly rental during the month of November and the month of March. Please note, the minimum stay period is one month. We do not facilitate annual rentals. A monthly fee of [150 is applied for electricity usage. In cases where this amount is exceeded, the difference will be deducted from the security deposit. Welcome to this beautiful property located in the exclusive Urbanización La Paloma Postal de la Paloma in Manilva, a true paradise for those looking for an unforgettable vacation on the Costa del Sol. The property is located just 500 meters from two magnificent beaches, Punta Chullera and the Playa del Gobernador, both natural reserves with impressive sand dunes and quiet coves where you can enjoy the sound of the waves and the sea breeze. Near the urbanization, you will find the Tubalitas beach bar and the Seaside restaurant, where you can taste delicious dishes and drinks while enjoying the sea views. In addition, La Paloma is located just 10 minutes from Sotogrande and 15 minutes from Estepona, which will allow you to explore the different entertainment options that the Costa del Sol offers. If you are a golf lover, this property is ideal for you, since in the surroundings you will find several golf courses, such as Finca La Capilla, La Duquesa Golf, La Reserva Club de Sotogrande or Santa María Polo Club Sotogrande. In the surroundings of the urbanization, you will also find a coastal path that goes from Estepona to Sotogrande, ideal for walking and cycling while enjoying the impressive views of the sea and the surrounding landscape. In the area you will find several supermarkets such as Eroski, Carrefour Express or Mercadona, so you can stock up on everything you need during your stay at the property. The property has impressive panoramic views of the sea, from where you can see Gibraltar. The house, on one level, is spacious and has 229 m2, 3 bedrooms, a living room, a dining room, a kitchen, 2 bathrooms and two large terraces. In addition, the apartment has 1 parking space. The living room is bright and spacious, with views of the sea and a cozy fireplace that will allow you to enjoy a warm and cozy atmosphere during the winter. You will also find a comfortable chaise longue sofa and a smart TV with access to your favorite streaming platforms. The dining room has a comfortable table for 8 people and the kitchen is equipped with high-quality appliances such as a fridge, ceramic hob, coffee maker, kettle and toaster. The en-suite master bedroom has a comfortable double bed and direct access to the terrace with sea views. The two guest bedrooms are equipped with a double bed and two single beds respectively. The two bathrooms have double sinks and bathtubs. The terraces of the property are impressive, with incredible views of the sea and the surrounding beaches. Here you can enjoy a chill out area and an outdoor dining table where you can enjoy the magnificent views while enjoying an outdoor dinner. Throughout the house there is free fiber optics and air conditioning, as well as bedding, towels and amenities for all guests. The urbanization has a fantastic pool (open from 10:00 to 21:00, subject to variation of availability) where you can take refreshing dips and gardens with benches to enjoy the fantastic views. Don't wait any longer to reserve this beautiful property in La Paloma and live an unforgettable vacation on the Costa del Sol. We are waiting for you!