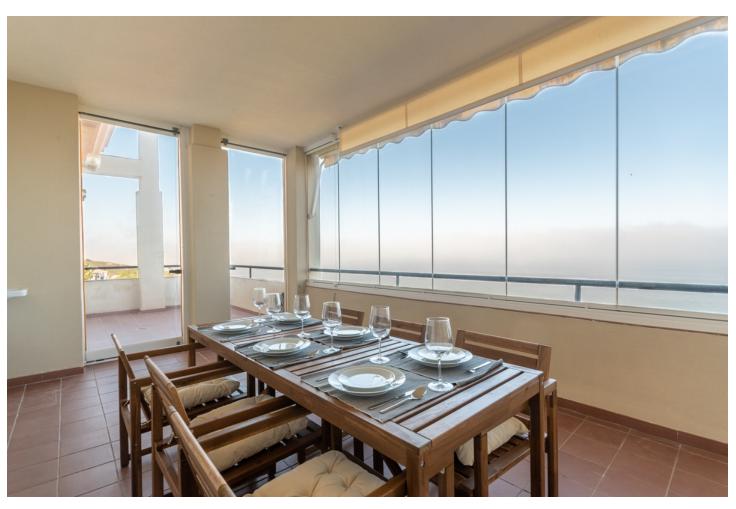

## Long Term Rental - Apartment - Manilva 1.900€ / Month

Manilva Apartment

3

2

229 m2

This property is available for monthly rental during the month of November and the month of March. Please note, the minimum stay period is one month. We do not facilitate annual rentals. A monthly fee of [150 is applied for electricity usage. In cases where this amount is exceeded, the difference will be deducted from the security deposit. Welcome to this beautiful property located in the exclusive Urbanización La Paloma Postal de la Paloma in Manilva, a true paradise for those looking for an unforgettable vacation on the Costa del Sol. The property is located just 500 meters from two magnificent beaches, Punta Chullera and the Playa del Gobernador, both natural reserves with impressive sand dunes and quiet coves where you can enjoy the sound of the waves and the sea breeze. Near the urbanization, you will find the Tubalitas beach bar and the Seaside restaurant, where you can taste delicious dishes and drinks while enjoying the sea views. In addition, La Paloma is located just 10 minutes from Sotogrande and 15 minutes from Estepona, which will allow you to explore the different entertainment options that the Costa del Sol offers. If you are a golf lover, this property is ideal for you, since in the surroundings you will find several golf courses, such as Finca La Capilla, La Duquesa Golf, La Reserva Club de Sotogrande or Santa María Polo Club Sotogrande. In the surroundings of the urbanization, you will also find a coastal path that goes from Estepona to Sotogrande, ideal for walking and cycling while enjoying the impressive views of the sea and the surrounding landscape. In the area you will find several supermarkets such as Eroski, Carrefour Express or Mercadona, so you can stock up on everything you need during your stay at the property. The property has impressive panoramic views of the sea, from where you can see Gibraltar. The house, on one level, is spacious and has 229 m2, 3 bedrooms, a living room, a dining room, a kitchen, 2 bathrooms and two large terraces. In addition, the apartment has 1 parking space. The living room is bright and spacious, with views of the sea and a cozy fireplace that will allow you to enjoy a warm and cozy atmosphere during the winter. You will also find a comfortable chaise longue sofa and a smart TV with access to your favorite streaming platforms. The dining room has a comfortable table for 8 people and the kitchen is equipped with high-quality appliances such as a fridge, ceramic hob, coffee maker, kettle and toaster. The en-suite master bedroom has a comfortable double bed and direct access to the terrace with sea views. The two guest bedrooms are equipped with a double bed and two single beds respectively. The two bathrooms have double sinks and bathtubs. The terraces of the property are impressive, with incredible views of the sea and the surrounding beaches. Here you can enjoy a chill out area and an outdoor dining table where you can enjoy the magnificent views while enjoying an outdoor dinner. Throughout the house there is free fiber optics and air conditioning, as well as bedding, towels and amenities for all guests. The urbanization has a fantastic pool (open from 10:00 to 21:00, subject to variation of availability) where you can take refreshing dips and gardens with benches to enjoy the fantastic views. Don't wait any longer to reserve this beautiful property in La Paloma and live an unforgettable vacation on the Costa del Sol. We are waiting for you!