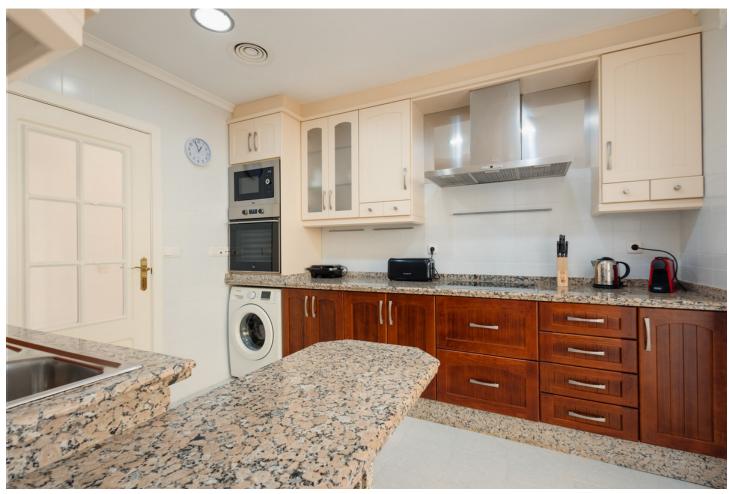

## Long Term Rental - Apartment - Manilva 1.900€ / Month

Manilva Apartment

3

2

229 m2

This property is available for monthly rental during the month of November and the month of March. Please note, the minimum stay period is one month. We do not facilitate annual rentals. A monthly fee of [150 is applied for electricity usage. In cases where this amount is exceeded, the difference will be deducted from the security deposit. Welcome to this beautiful property located in the exclusive Urbanización La Paloma Postal de la Paloma in Manilva, a true paradise for those looking for an unforgettable vacation on the Costa del Sol. The property is located just 500 meters from two magnificent beaches, Punta Chullera and the Playa del Gobernador, both natural reserves with impressive sand dunes and quiet coves where you can enjoy the sound of the waves and the sea breeze. Near the urbanization, you will find the Tubalitas beach bar and the Seaside restaurant, where you can taste delicious dishes and drinks while enjoying the sea views. In addition, La Paloma is located just 10 minutes from Sotogrande and 15 minutes from Estepona, which will allow you to explore the different entertainment options that the Costa del Sol offers. If you are a golf lover, this property is ideal for you, since in the surroundings you will find several golf courses, such as Finca La Capilla, La Duquesa Golf, La Reserva Club de Sotogrande or Santa María Polo Club Sotogrande. In the surroundings of the urbanization, you will also find a coastal path that goes from Estepona to Sotogrande, ideal for walking and cycling while enjoying the impressive views of the sea and the surrounding landscape. In the area you will find several supermarkets such as Eroski, Carrefour Express or Mercadona, so you can stock up on everything you need during your stay at the property. The property has impressive panoramic views of the sea, from where you can see Gibraltar. The house, on one level, is spacious and has 229 m2, 3 bedrooms, a living room, a dining room, a kitchen, 2 bathrooms and two large terraces. In addition, the apartment has 1 parking space. The living room is bright and spacious, with views of the sea and a cozy fireplace that will allow you to enjoy a warm and cozy atmosphere during the winter. You will also find a comfortable chaise longue sofa and a smart TV with access to your favorite streaming platforms. The dining room has a comfortable table for 8 people and the kitchen is equipped with high-quality appliances such as a fridge, ceramic hob, coffee maker, kettle and toaster. The en-suite master bedroom has a comfortable double bed and direct access to the terrace with sea views. The two guest bedrooms are equipped with a double bed and two single beds respectively. The two bathrooms have double sinks and bathtubs. The terraces of the property are impressive, with incredible views of the sea and the surrounding beaches. Here you can enjoy a chill out area and an outdoor dining table where you can enjoy the magnificent views while enjoying an outdoor dinner. Throughout the house there is free fiber optics and air conditioning, as well as bedding, towels and amenities for all guests. The urbanization has a fantastic pool (open from 10:00 to 21:00, subject to variation of availability) where you can take refreshing dips and gardens with benches to enjoy the fantastic views. Don't wait any longer to reserve this beautiful property in La Paloma and live an unforgettable vacation on the Costa del Sol. We are waiting for you!