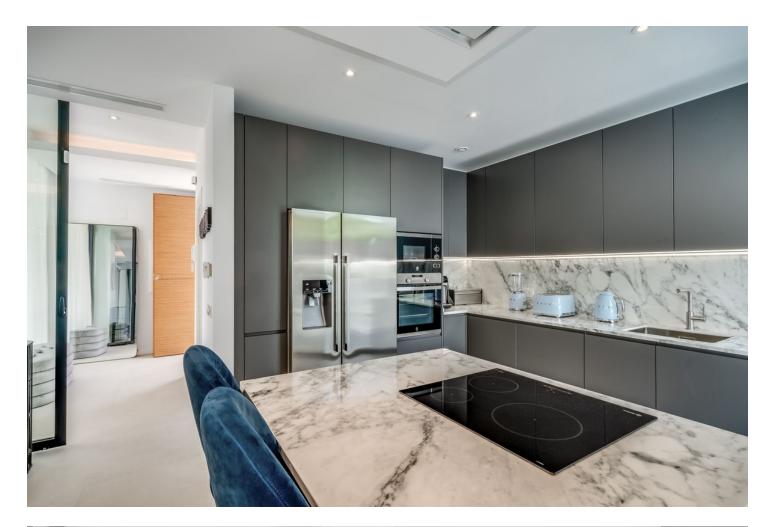

## Long Term Rental - House - Atalaya 10.500€ / Month

Detached Villa, Atalaya, Costa del Sol. 5 Bedrooms, 5 Bathrooms, Built 360 m<sup>2</sup>, Terrace 140 m<sup>2</sup>, Garden/Plot 490 m<sup>2</sup>. Setting : Frontline Golf, Close To Golf, Close To Shops, Close To Town, Close To Schools. Orientation : East. Condition : Excellent, New Construction. Pool : Private, Heated. Climate Control : Air Conditioning, Hot A/C, Cold A/C. Views : Golf, Garden, Pool. Features : Covered Terrace, Fitted Wardrobes, Private Terrace, Solarium, Satellite TV, WiFi, Games Room, Storage Room, Utility Room, Ensuite Bathroom, Barbeque, Double Glazing, Domotics, Staff Accommodation, Basement. Furniture : Fully Furnished. Kitchen : Fully Fitted, Kitchen-Lounge. Parking : Covered, Private. Utilities : Electricity. Category : Golf, Holiday Homes, Luxury, Contemporary.