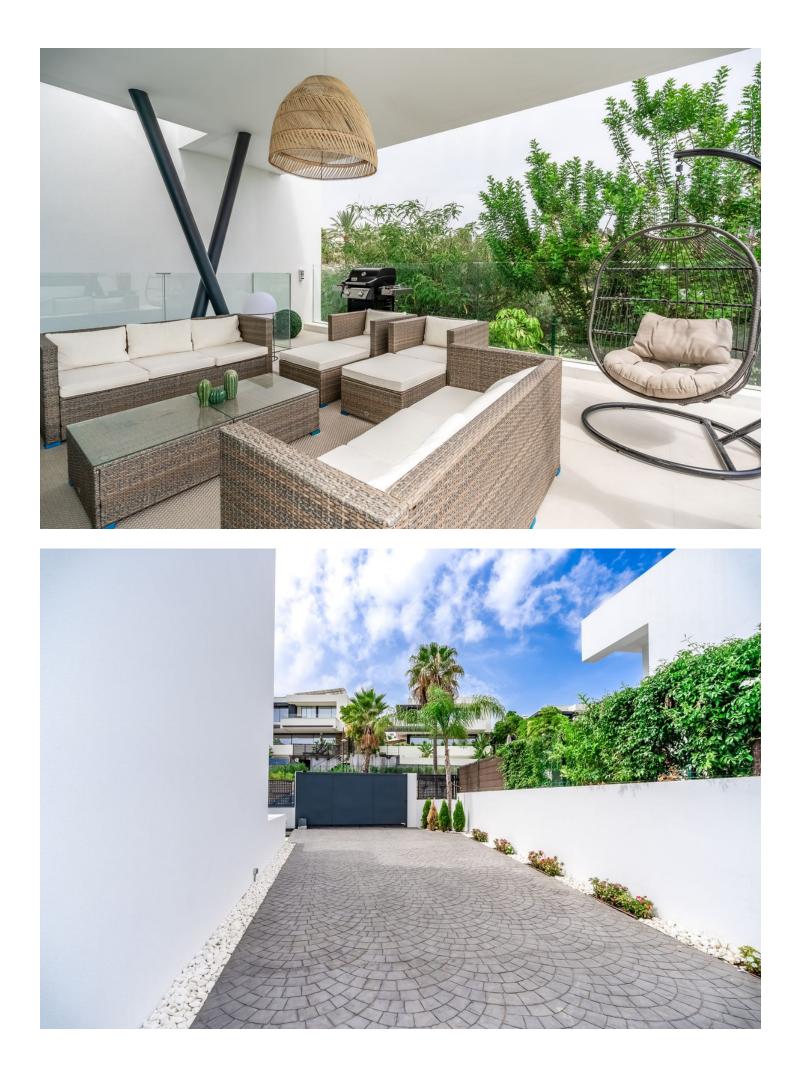

## Long Term Rental - House - Atalaya 10.500€ / Month

Detached Villa, Atalaya, Costa del Sol. 5 Bedrooms, 5 Bathrooms, Built 360 m<sup>2</sup>, Terrace 140 m<sup>2</sup>, Garden/Plot 490 m<sup>2</sup>. Setting : Frontline Golf, Close To Golf, Close To Shops, Close To Town, Close To Schools. Orientation : East. Condition : Excellent, New Construction. Pool : Private, Heated. Climate Control : Air Conditioning, Hot A/C, Cold A/C. Views : Golf, Garden, Pool. Features : Covered Terrace, Fitted Wardrobes, Private Terrace, Solarium, Satellite TV, WiFi, Games Room, Storage Room, Utility Room, Ensuite Bathroom, Barbeque, Double Glazing, Domotics, Staff Accommodation, Basement. Furniture : Fully Furnished. Kitchen : Fully Fitted, Kitchen-Lounge. Parking : Covered, Private. Utilities : Electricity. Category : Golf, Holiday Homes, Luxury, Contemporary.