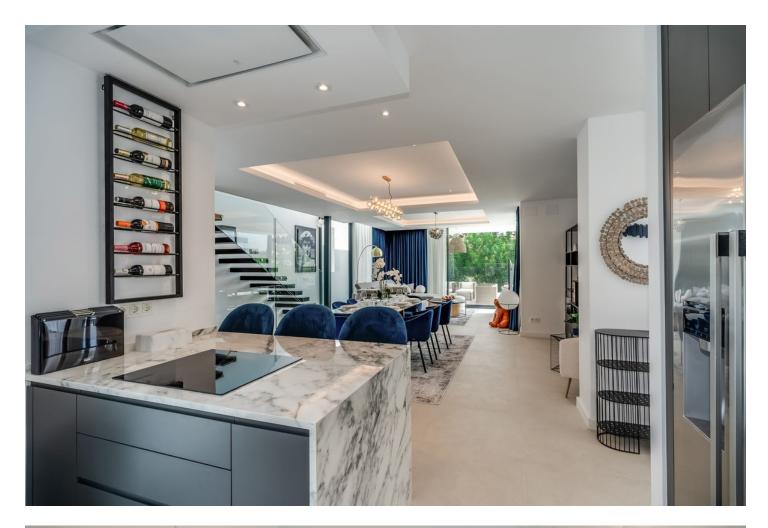

## Long Term Rental - House - Atalaya 10.500€ / Month

Detached Villa, Atalaya, Costa del Sol. 5 Bedrooms, 5 Bathrooms, Built 360 m<sup>2</sup>, Terrace 140 m<sup>2</sup>, Garden/Plot 490 m<sup>2</sup>. Setting : Frontline Golf, Close To Golf, Close To Shops, Close To Town, Close To Schools. Orientation : East. Condition : Excellent, New Construction. Pool : Private, Heated. Climate Control : Air Conditioning, Hot A/C, Cold A/C. Views : Golf, Garden, Pool. Features : Covered Terrace, Fitted Wardrobes, Private Terrace, Solarium, Satellite TV, WiFi, Games Room, Storage Room, Utility Room, Ensuite Bathroom, Barbeque, Double Glazing, Domotics, Staff Accommodation, Basement. Furniture : Fully Furnished. Kitchen : Fully Fitted, Kitchen-Lounge. Parking : Covered, Private. Utilities : Electricity. Category : Golf, Holiday Homes, Luxury, Contemporary.