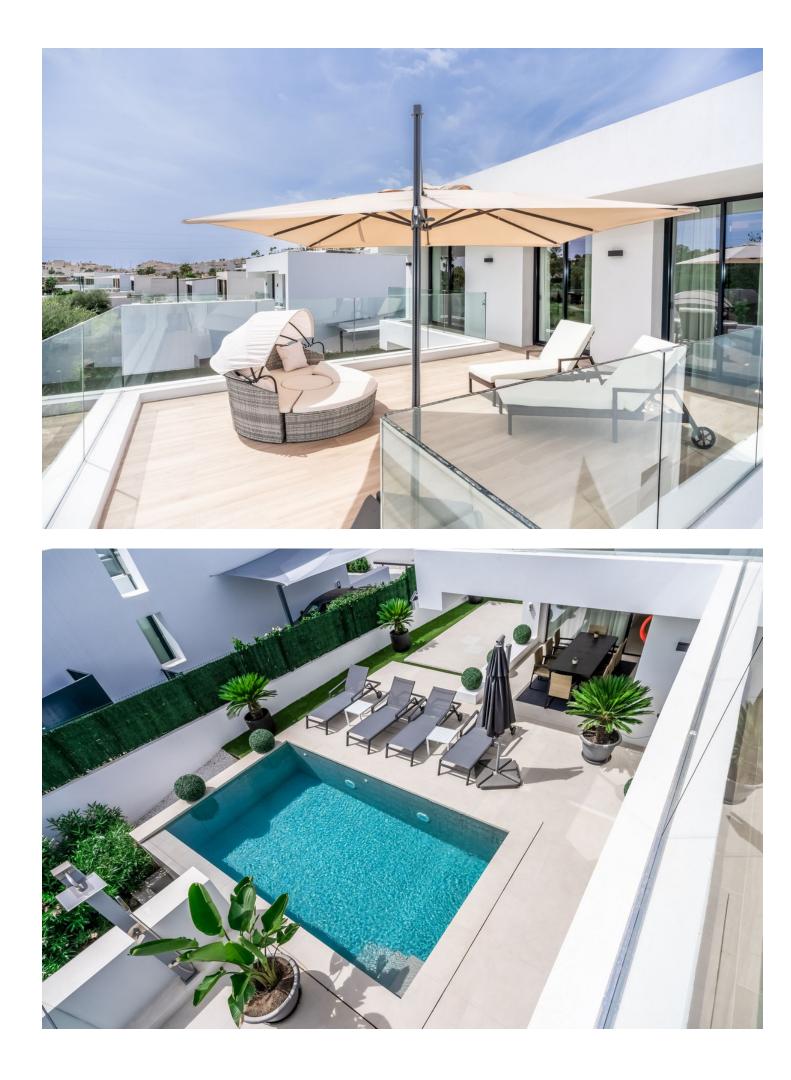

## Long Term Rental - House - Atalaya 10.500€ / Month

Detached Villa, Atalaya, Costa del Sol. 5 Bedrooms, 5 Bathrooms, Built 360 m<sup>2</sup>, Terrace 140 m<sup>2</sup>, Garden/Plot 490 m<sup>2</sup>. Setting : Frontline Golf, Close To Golf, Close To Shops, Close To Town, Close To Schools. Orientation : East. Condition : Excellent, New Construction. Pool : Private, Heated. Climate Control : Air Conditioning, Hot A/C, Cold A/C. Views : Golf, Garden, Pool. Features : Covered Terrace, Fitted Wardrobes, Private Terrace, Solarium, Satellite TV, WiFi, Games Room, Storage Room, Utility Room, Ensuite Bathroom, Barbeque, Double Glazing, Domotics, Staff Accommodation, Basement. Furniture : Fully Furnished. Kitchen : Fully Fitted, Kitchen-Lounge. Parking : Covered, Private. Utilities : Electricity. Category : Golf, Holiday Homes, Luxury, Contemporary.