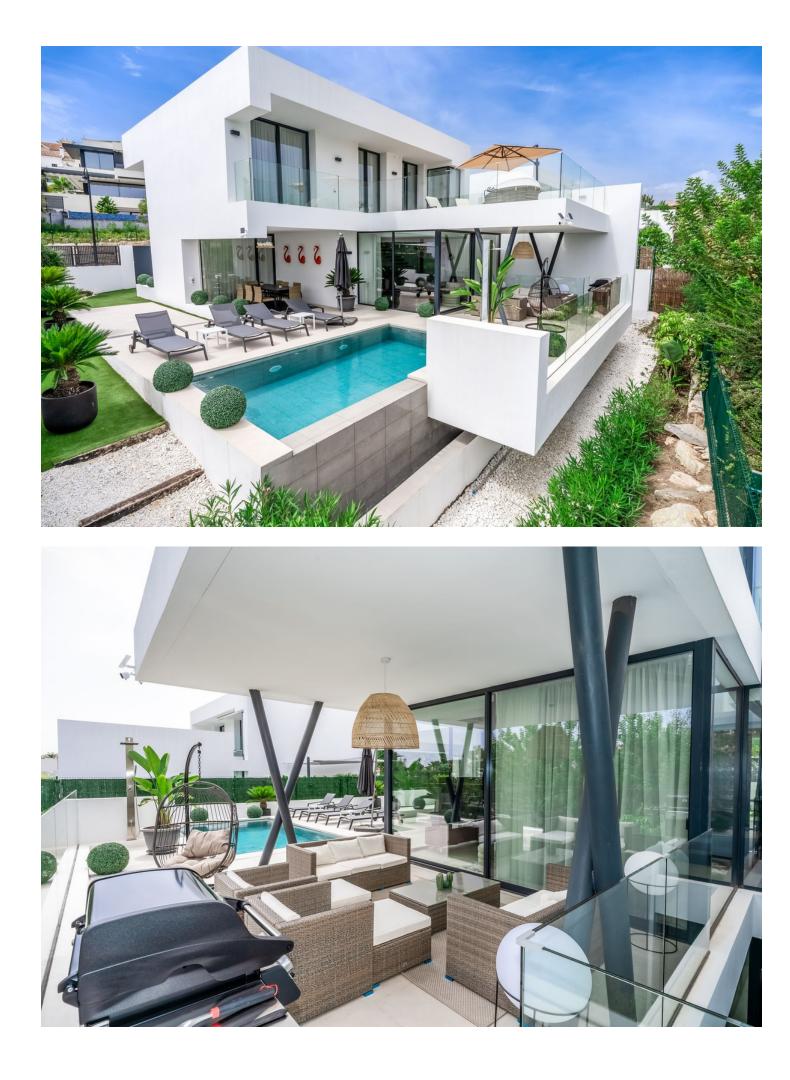

## Long Term Rental - House - Atalaya 10.500€ / Month

Detached Villa, Atalaya, Costa del Sol. 5 Bedrooms, 5 Bathrooms, Built 360 m<sup>2</sup>, Terrace 140 m<sup>2</sup>, Garden/Plot 490 m<sup>2</sup>. Setting : Frontline Golf, Close To Golf, Close To Shops, Close To Town, Close To Schools. Orientation : East. Condition : Excellent, New Construction. Pool : Private, Heated. Climate Control : Air Conditioning, Hot A/C, Cold A/C. Views : Golf, Garden, Pool. Features : Covered Terrace, Fitted Wardrobes, Private Terrace, Solarium, Satellite TV, WiFi, Games Room, Storage Room, Utility Room, Ensuite Bathroom, Barbeque, Double Glazing, Domotics, Staff Accommodation, Basement. Furniture : Fully Furnished. Kitchen : Fully Fitted, Kitchen-Lounge. Parking : Covered, Private. Utilities : Electricity. Category : Golf, Holiday Homes, Luxury, Contemporary.