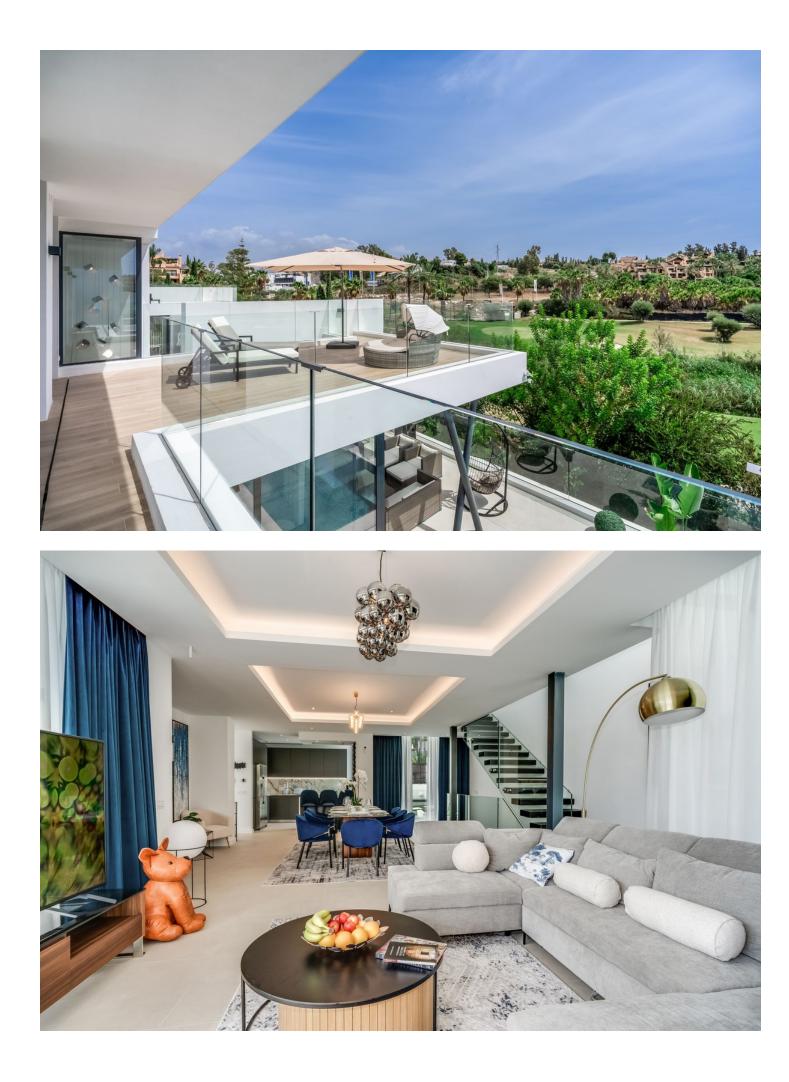

## Long Term Rental - House - Atalaya 10.500€ / Month

Detached Villa, Atalaya, Costa del Sol. 5 Bedrooms, 5 Bathrooms, Built 360 m<sup>2</sup>, Terrace 140 m<sup>2</sup>, Garden/Plot 490 m<sup>2</sup>. Setting : Frontline Golf, Close To Golf, Close To Shops, Close To Town, Close To Schools. Orientation : East. Condition : Excellent, New Construction. Pool : Private, Heated. Climate Control : Air Conditioning, Hot A/C, Cold A/C. Views : Golf, Garden, Pool. Features : Covered Terrace, Fitted Wardrobes, Private Terrace, Solarium, Satellite TV, WiFi, Games Room, Storage Room, Utility Room, Ensuite Bathroom, Barbeque, Double Glazing, Domotics, Staff Accommodation, Basement. Furniture : Fully Furnished. Kitchen : Fully Fitted, Kitchen-Lounge. Parking : Covered, Private. Utilities : Electricity. Category : Golf, Holiday Homes, Luxury, Contemporary.