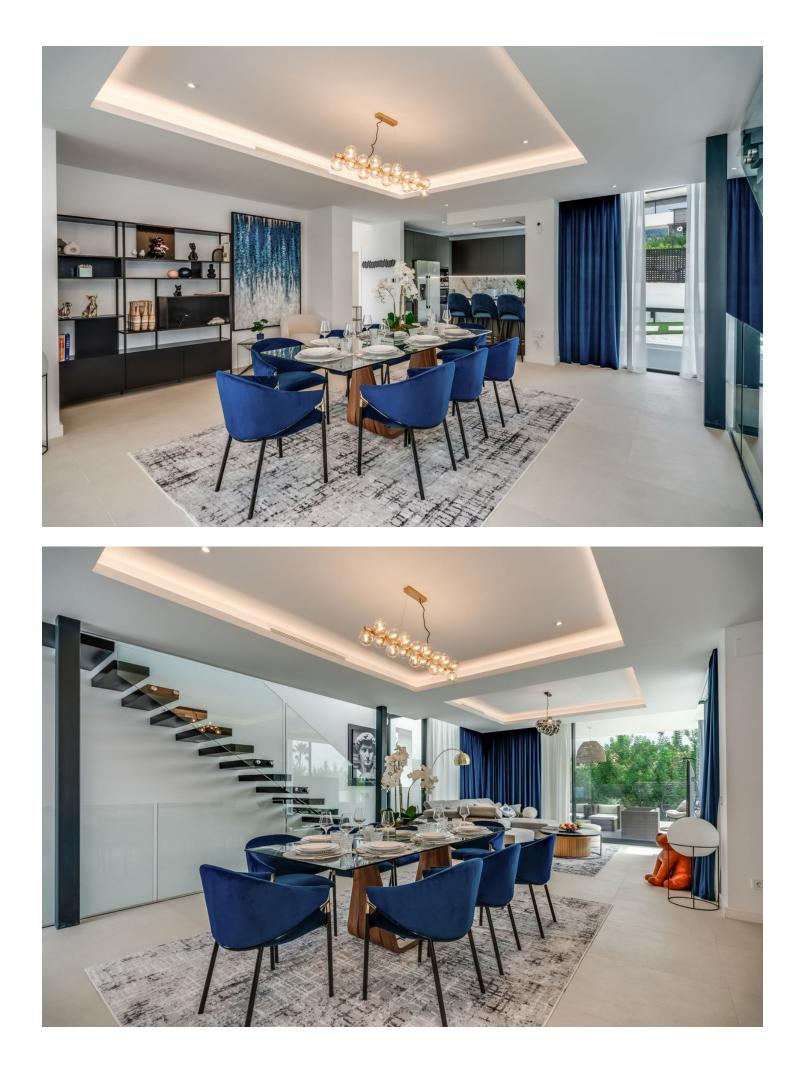

## Long Term Rental - House - Atalaya 10.500€ / Month

Detached Villa, Atalaya, Costa del Sol. 5 Bedrooms, 5 Bathrooms, Built 360 m<sup>2</sup>, Terrace 140 m<sup>2</sup>, Garden/Plot 490 m<sup>2</sup>. Setting : Frontline Golf, Close To Golf, Close To Shops, Close To Town, Close To Schools. Orientation : East. Condition : Excellent, New Construction. Pool : Private, Heated. Climate Control : Air Conditioning, Hot A/C, Cold A/C. Views : Golf, Garden, Pool. Features : Covered Terrace, Fitted Wardrobes, Private Terrace, Solarium, Satellite TV, WiFi, Games Room, Storage Room, Utility Room, Ensuite Bathroom, Barbeque, Double Glazing, Domotics, Staff Accommodation, Basement. Furniture : Fully Furnished. Kitchen : Fully Fitted, Kitchen-Lounge. Parking : Covered, Private. Utilities : Electricity. Category : Golf, Holiday Homes, Luxury, Contemporary.