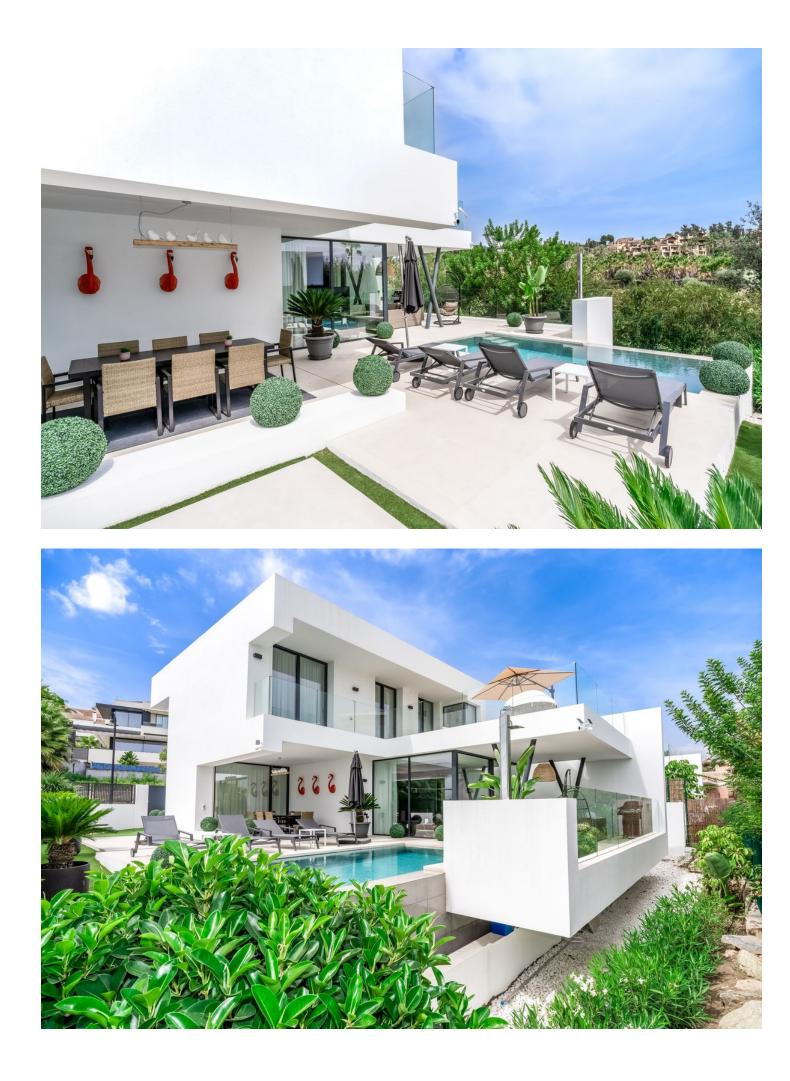

## Long Term Rental - House - Atalaya 10.500€ / Month

Detached Villa, Atalaya, Costa del Sol. 5 Bedrooms, 5 Bathrooms, Built 360 m<sup>2</sup>, Terrace 140 m<sup>2</sup>, Garden/Plot 490 m<sup>2</sup>. Setting : Frontline Golf, Close To Golf, Close To Shops, Close To Town, Close To Schools. Orientation : East. Condition : Excellent, New Construction. Pool : Private, Heated. Climate Control : Air Conditioning, Hot A/C, Cold A/C. Views : Golf, Garden, Pool. Features : Covered Terrace, Fitted Wardrobes, Private Terrace, Solarium, Satellite TV, WiFi, Games Room, Storage Room, Utility Room, Ensuite Bathroom, Barbeque, Double Glazing, Domotics, Staff Accommodation, Basement. Furniture : Fully Furnished. Kitchen : Fully Fitted, Kitchen-Lounge. Parking : Covered, Private. Utilities : Electricity. Category : Golf, Holiday Homes, Luxury, Contemporary.