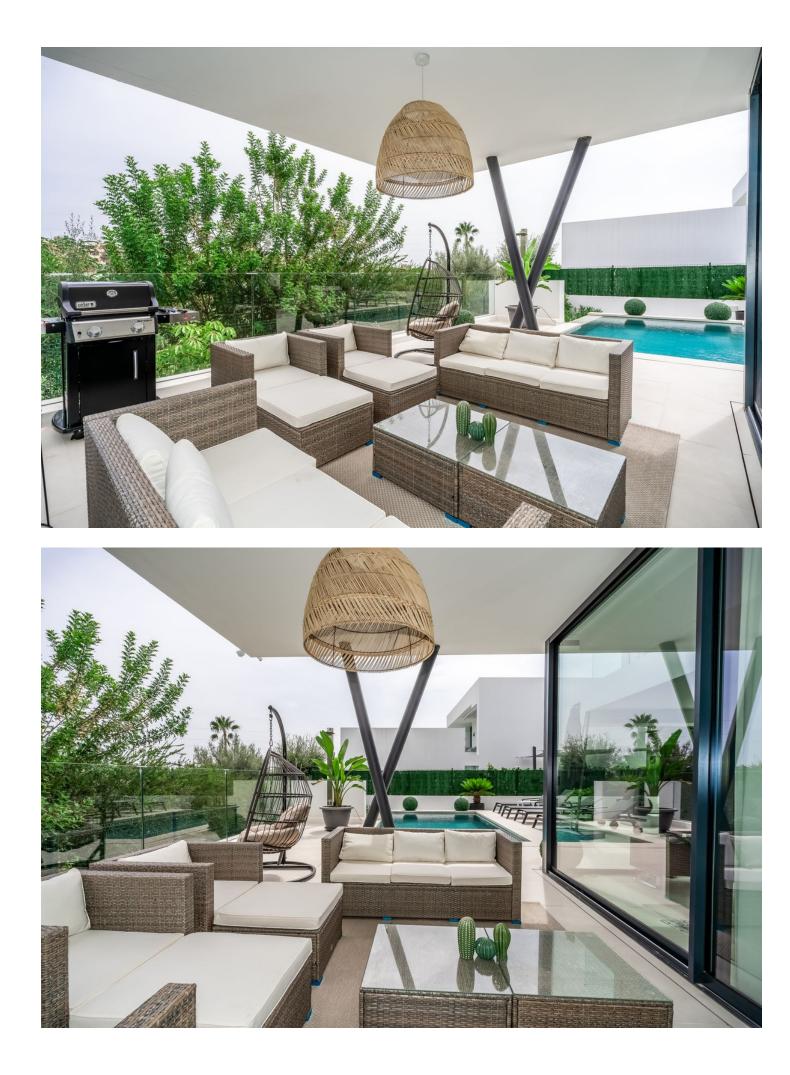

## Long Term Rental - House - Atalaya 10.500€ / Month

Detached Villa, Atalaya, Costa del Sol. 5 Bedrooms, 5 Bathrooms, Built 360 m<sup>2</sup>, Terrace 140 m<sup>2</sup>, Garden/Plot 490 m<sup>2</sup>. Setting : Frontline Golf, Close To Golf, Close To Shops, Close To Town, Close To Schools. Orientation : East. Condition : Excellent, New Construction. Pool : Private, Heated. Climate Control : Air Conditioning, Hot A/C, Cold A/C. Views : Golf, Garden, Pool. Features : Covered Terrace, Fitted Wardrobes, Private Terrace, Solarium, Satellite TV, WiFi, Games Room, Storage Room, Utility Room, Ensuite Bathroom, Barbeque, Double Glazing, Domotics, Staff Accommodation, Basement. Furniture : Fully Furnished. Kitchen : Fully Fitted, Kitchen-Lounge. Parking : Covered, Private. Utilities : Electricity. Category : Golf, Holiday Homes, Luxury, Contemporary.