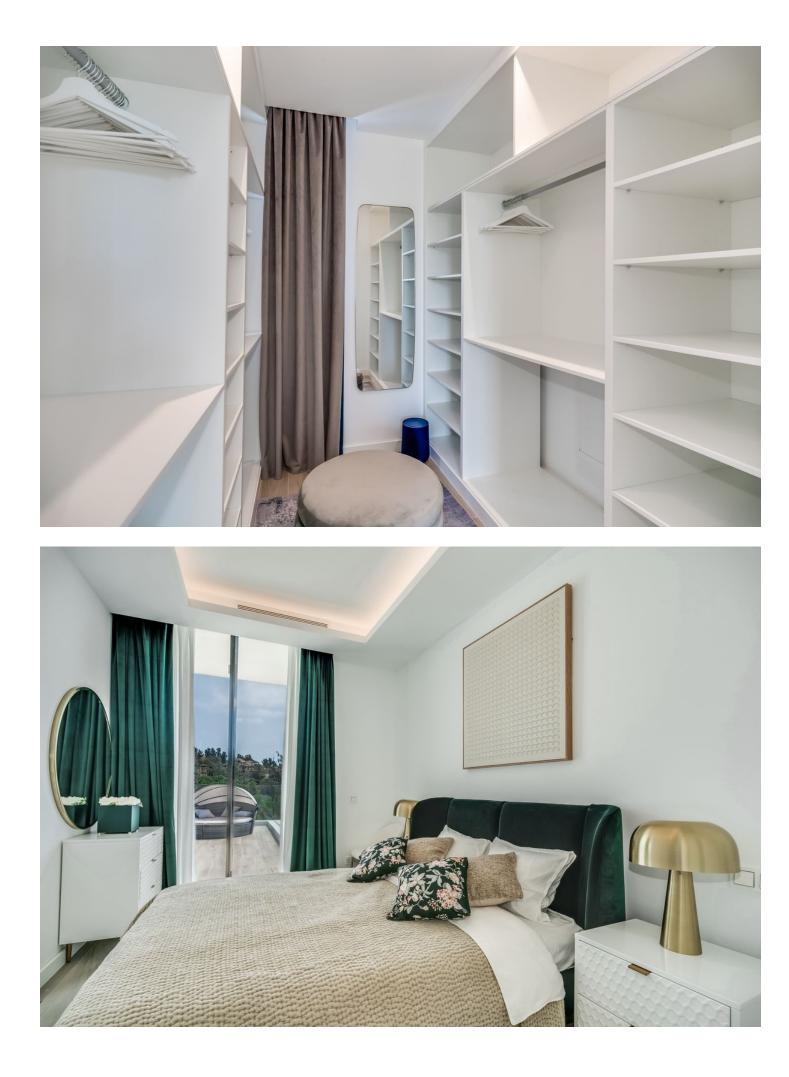

## Long Term Rental - House - Atalaya 10.500€ / Month

Detached Villa, Atalaya, Costa del Sol. 5 Bedrooms, 5 Bathrooms, Built 360 m<sup>2</sup>, Terrace 140 m<sup>2</sup>, Garden/Plot 490 m<sup>2</sup>. Setting : Frontline Golf, Close To Golf, Close To Shops, Close To Town, Close To Schools. Orientation : East. Condition : Excellent, New Construction. Pool : Private, Heated. Climate Control : Air Conditioning, Hot A/C, Cold A/C. Views : Golf, Garden, Pool. Features : Covered Terrace, Fitted Wardrobes, Private Terrace, Solarium, Satellite TV, WiFi, Games Room, Storage Room, Utility Room, Ensuite Bathroom, Barbeque, Double Glazing, Domotics, Staff Accommodation, Basement. Furniture : Fully Furnished. Kitchen : Fully Fitted, Kitchen-Lounge. Parking : Covered, Private. Utilities : Electricity. Category : Golf, Holiday Homes, Luxury, Contemporary.