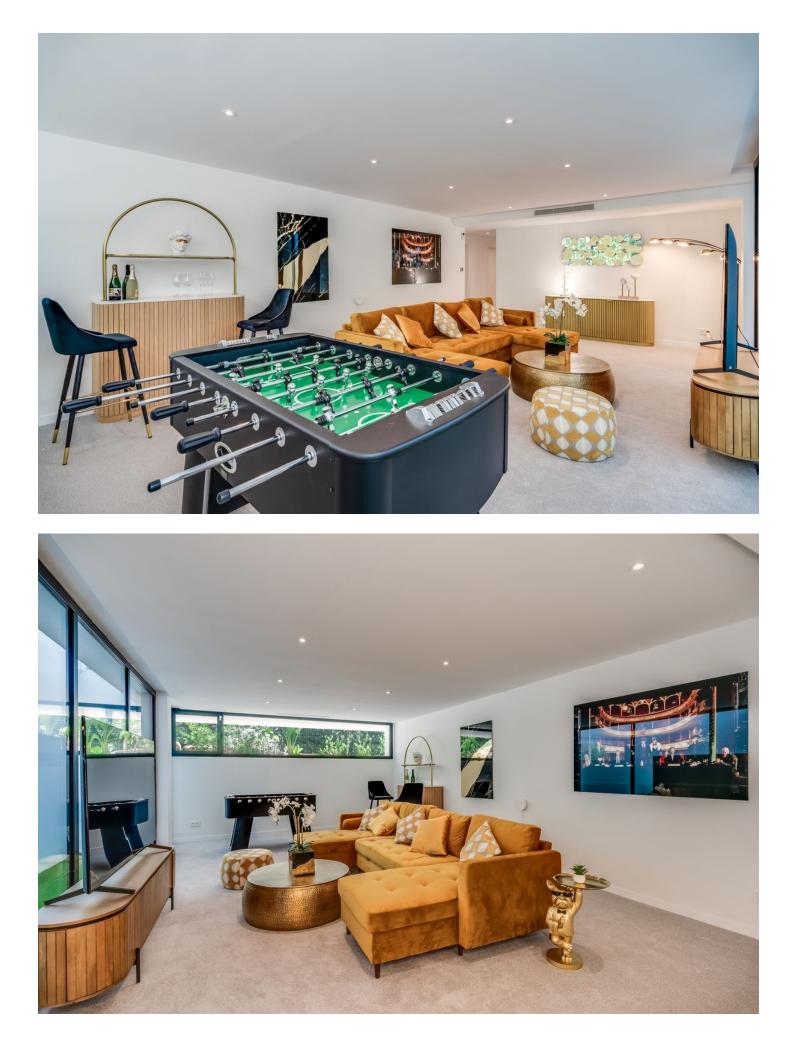

## Long Term Rental - House - Atalaya 10.500€ / Month

Detached Villa, Atalaya, Costa del Sol. 5 Bedrooms, 5 Bathrooms, Built 360 m<sup>2</sup>, Terrace 140 m<sup>2</sup>, Garden/Plot 490 m<sup>2</sup>. Setting : Frontline Golf, Close To Golf, Close To Shops, Close To Town, Close To Schools. Orientation : East. Condition : Excellent, New Construction. Pool : Private, Heated. Climate Control : Air Conditioning, Hot A/C, Cold A/C. Views : Golf, Garden, Pool. Features : Covered Terrace, Fitted Wardrobes, Private Terrace, Solarium, Satellite TV, WiFi, Games Room, Storage Room, Utility Room, Ensuite Bathroom, Barbeque, Double Glazing, Domotics, Staff Accommodation, Basement. Furniture : Fully Furnished. Kitchen : Fully Fitted, Kitchen-Lounge. Parking : Covered, Private. Utilities : Electricity. Category : Golf, Holiday Homes, Luxury, Contemporary.