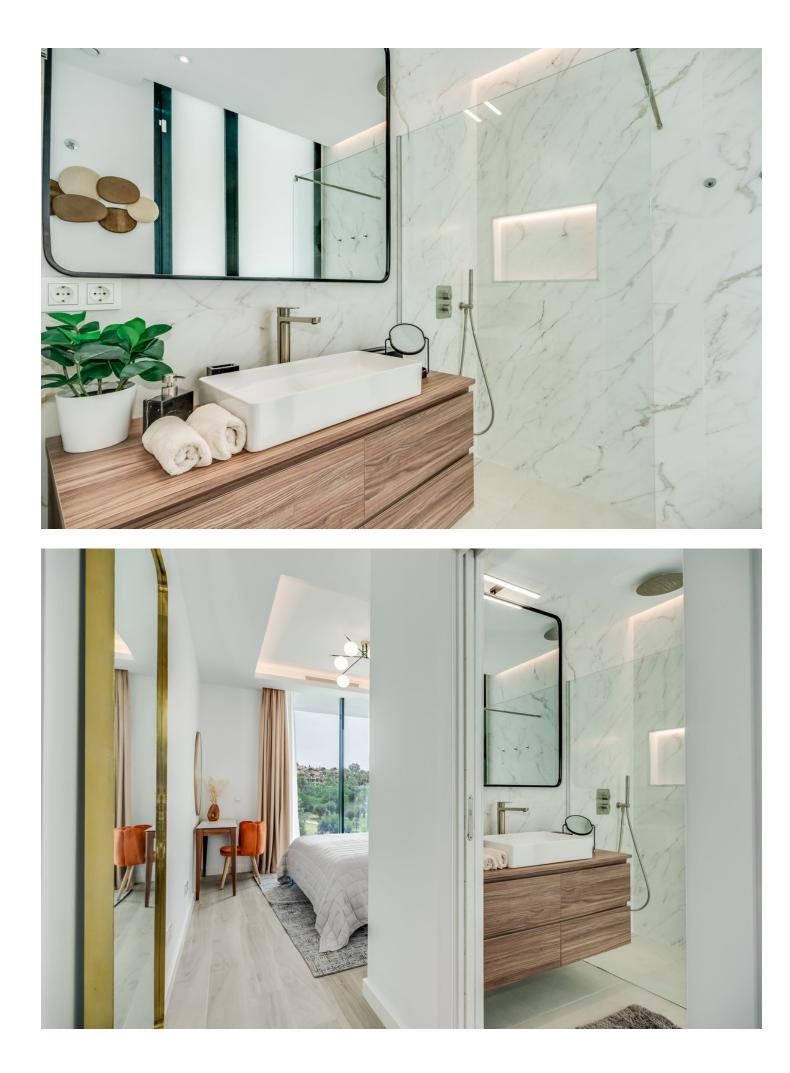

## Long Term Rental - House - Atalaya 10.500€ / Month

Detached Villa, Atalaya, Costa del Sol. 5 Bedrooms, 5 Bathrooms, Built 360 m<sup>2</sup>, Terrace 140 m<sup>2</sup>, Garden/Plot 490 m<sup>2</sup>. Setting : Frontline Golf, Close To Golf, Close To Shops, Close To Town, Close To Schools. Orientation : East. Condition : Excellent, New Construction. Pool : Private, Heated. Climate Control : Air Conditioning, Hot A/C, Cold A/C. Views : Golf, Garden, Pool. Features : Covered Terrace, Fitted Wardrobes, Private Terrace, Solarium, Satellite TV, WiFi, Games Room, Storage Room, Utility Room, Ensuite Bathroom, Barbeque, Double Glazing, Domotics, Staff Accommodation, Basement. Furniture : Fully Furnished. Kitchen : Fully Fitted, Kitchen-Lounge. Parking : Covered, Private. Utilities : Electricity. Category : Golf, Holiday Homes, Luxury, Contemporary.