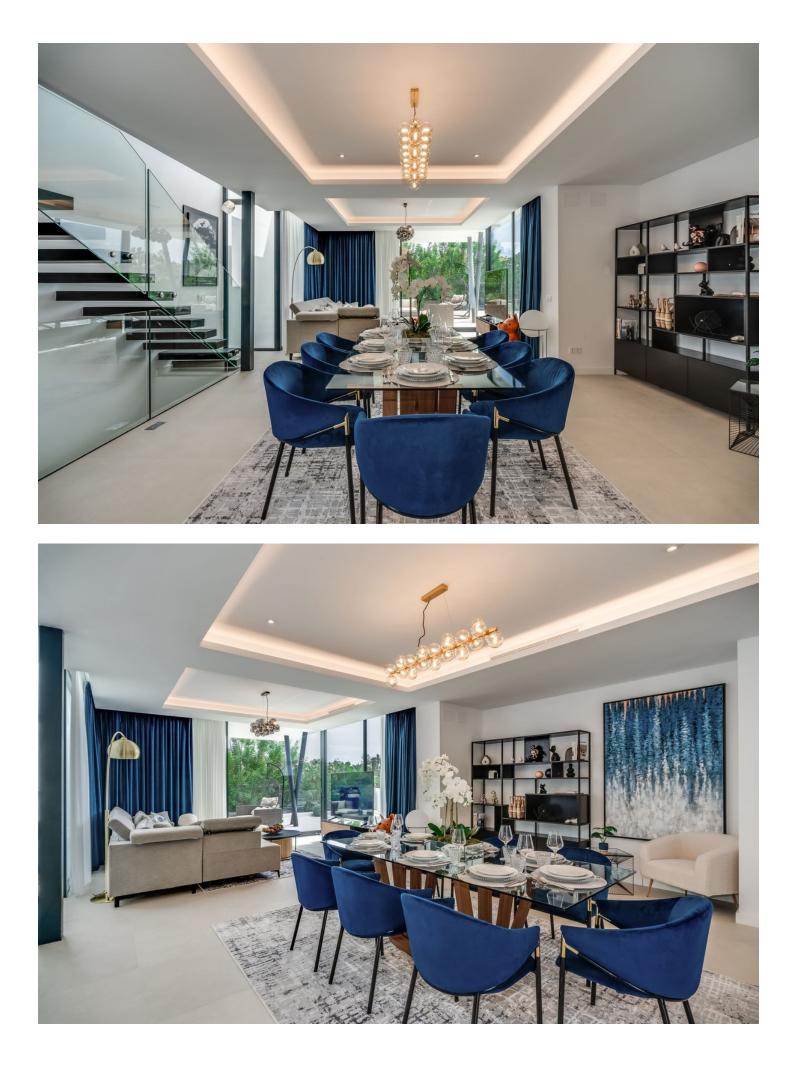

## Long Term Rental - House - Atalaya 10.500€ / Month

Detached Villa, Atalaya, Costa del Sol. 5 Bedrooms, 5 Bathrooms, Built 360 m<sup>2</sup>, Terrace 140 m<sup>2</sup>, Garden/Plot 490 m<sup>2</sup>. Setting : Frontline Golf, Close To Golf, Close To Shops, Close To Town, Close To Schools. Orientation : East. Condition : Excellent, New Construction. Pool : Private, Heated. Climate Control : Air Conditioning, Hot A/C, Cold A/C. Views : Golf, Garden, Pool. Features : Covered Terrace, Fitted Wardrobes, Private Terrace, Solarium, Satellite TV, WiFi, Games Room, Storage Room, Utility Room, Ensuite Bathroom, Barbeque, Double Glazing, Domotics, Staff Accommodation, Basement. Furniture : Fully Furnished. Kitchen : Fully Fitted, Kitchen-Lounge. Parking : Covered, Private. Utilities : Electricity. Category : Golf, Holiday Homes, Luxury, Contemporary.