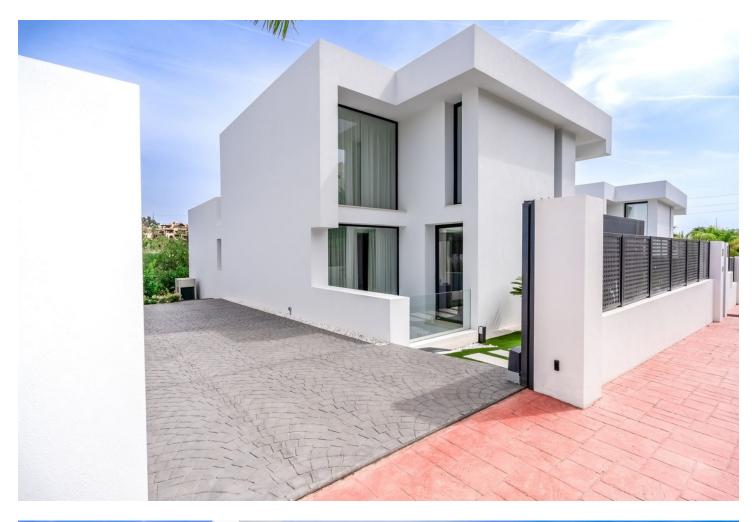

## Long Term Rental - House - Atalaya 10.500€ / Month

Detached Villa, Atalaya, Costa del Sol. 5 Bedrooms, 5 Bathrooms, Built 360 m<sup>2</sup>, Terrace 140 m<sup>2</sup>, Garden/Plot 490 m<sup>2</sup>. Setting : Frontline Golf, Close To Golf, Close To Shops, Close To Town, Close To Schools. Orientation : East. Condition : Excellent, New Construction. Pool : Private, Heated. Climate Control : Air Conditioning, Hot A/C, Cold A/C. Views : Golf, Garden, Pool. Features : Covered Terrace, Fitted Wardrobes, Private Terrace, Solarium, Satellite TV, WiFi, Games Room, Storage Room, Utility Room, Ensuite Bathroom, Barbeque, Double Glazing, Domotics, Staff Accommodation, Basement. Furniture : Fully Furnished. Kitchen : Fully Fitted, Kitchen-Lounge. Parking : Covered, Private. Utilities : Electricity. Category : Golf, Holiday Homes, Luxury, Contemporary.