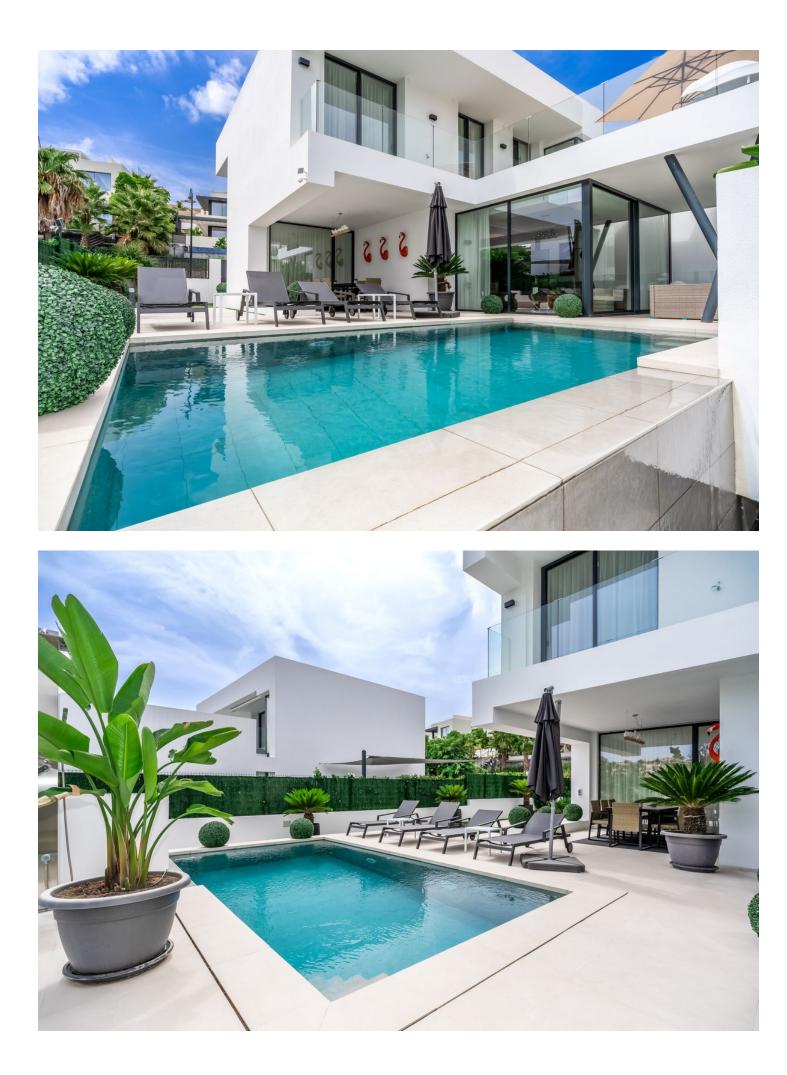

## Long Term Rental - House - Atalaya 10.500€ / Month

Detached Villa, Atalaya, Costa del Sol. 5 Bedrooms, 5 Bathrooms, Built 360 m<sup>2</sup>, Terrace 140 m<sup>2</sup>, Garden/Plot 490 m<sup>2</sup>. Setting : Frontline Golf, Close To Golf, Close To Shops, Close To Town, Close To Schools. Orientation : East. Condition : Excellent, New Construction. Pool : Private, Heated. Climate Control : Air Conditioning, Hot A/C, Cold A/C. Views : Golf, Garden, Pool. Features : Covered Terrace, Fitted Wardrobes, Private Terrace, Solarium, Satellite TV, WiFi, Games Room, Storage Room, Utility Room, Ensuite Bathroom, Barbeque, Double Glazing, Domotics, Staff Accommodation, Basement. Furniture : Fully Furnished. Kitchen : Fully Fitted, Kitchen-Lounge. Parking : Covered, Private. Utilities : Electricity. Category : Golf, Holiday Homes, Luxury, Contemporary.