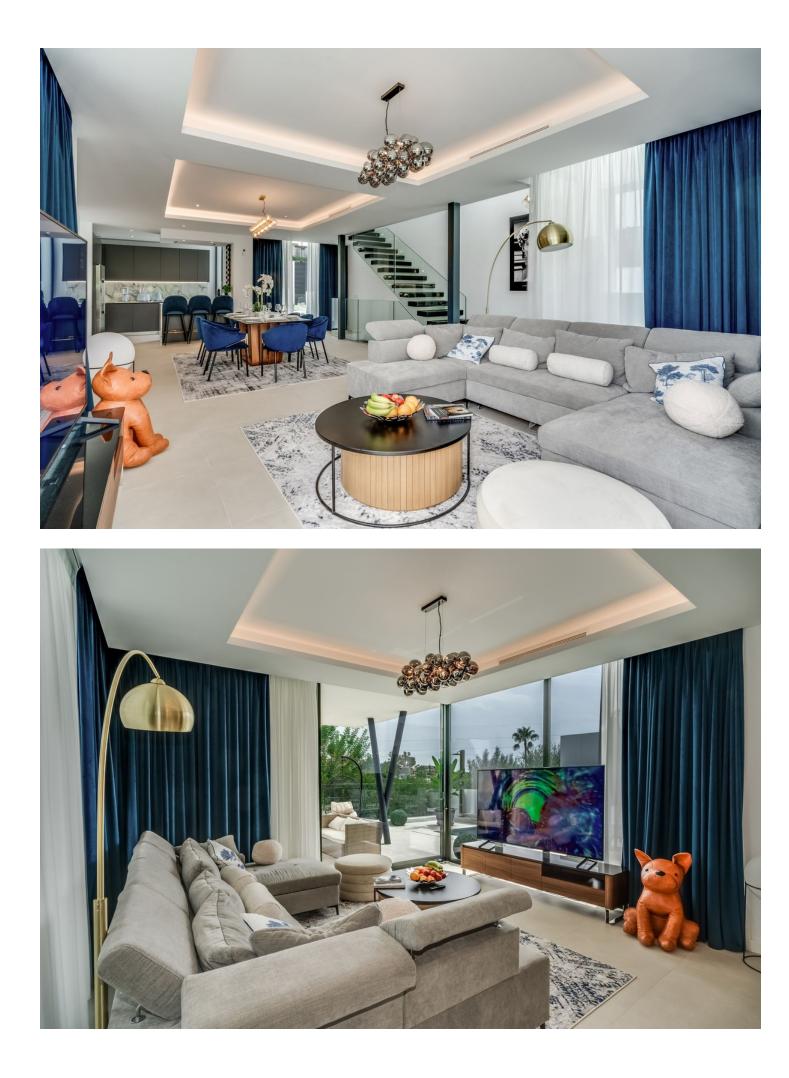

## Long Term Rental - House - Atalaya 10.500€ / Month

Detached Villa, Atalaya, Costa del Sol. 5 Bedrooms, 5 Bathrooms, Built 360 m<sup>2</sup>, Terrace 140 m<sup>2</sup>, Garden/Plot 490 m<sup>2</sup>. Setting : Frontline Golf, Close To Golf, Close To Shops, Close To Town, Close To Schools. Orientation : East. Condition : Excellent, New Construction. Pool : Private, Heated. Climate Control : Air Conditioning, Hot A/C, Cold A/C. Views : Golf, Garden, Pool. Features : Covered Terrace, Fitted Wardrobes, Private Terrace, Solarium, Satellite TV, WiFi, Games Room, Storage Room, Utility Room, Ensuite Bathroom, Barbeque, Double Glazing, Domotics, Staff Accommodation, Basement. Furniture : Fully Furnished. Kitchen : Fully Fitted, Kitchen-Lounge. Parking : Covered, Private. Utilities : Electricity. Category : Golf, Holiday Homes, Luxury, Contemporary.