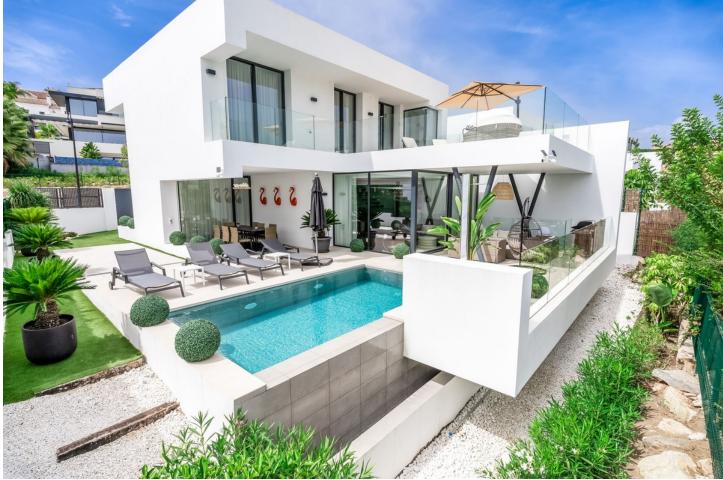

## Long Term Rental - House - Atalaya 10.500€ / Month

Detached Villa, Atalaya, Costa del Sol. 5 Bedrooms, 5 Bathrooms, Built 360 m<sup>2</sup>, Terrace 140 m<sup>2</sup>, Garden/Plot 490 m<sup>2</sup>. Setting : Frontline Golf, Close To Golf, Close To Shops, Close To Town, Close To Schools. Orientation : East. Condition : Excellent, New Construction. Pool : Private, Heated. Climate Control : Air Conditioning, Hot A/C, Cold A/C. Views : Golf, Garden, Pool. Features : Covered Terrace, Fitted Wardrobes, Private Terrace, Solarium, Satellite TV, WiFi, Games Room, Storage Room, Utility Room, Ensuite Bathroom, Barbeque, Double Glazing, Domotics, Staff Accommodation, Basement. Furniture : Fully Furnished. Kitchen : Fully Fitted, Kitchen-Lounge. Parking : Covered, Private. Utilities : Electricity. Category : Golf, Holiday Homes, Luxury, Contemporary.