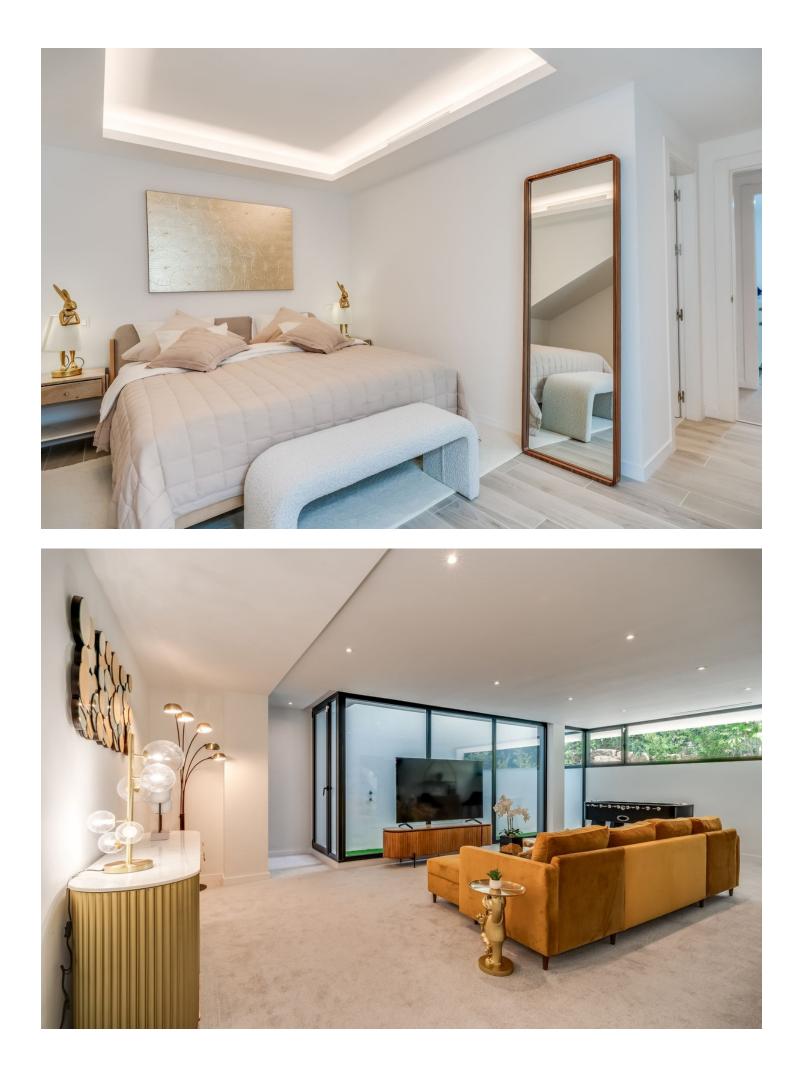

## Long Term Rental - House - Atalaya 10.500€ / Month

Detached Villa, Atalaya, Costa del Sol. 5 Bedrooms, 5 Bathrooms, Built 360 m<sup>2</sup>, Terrace 140 m<sup>2</sup>, Garden/Plot 490 m<sup>2</sup>. Setting : Frontline Golf, Close To Golf, Close To Shops, Close To Town, Close To Schools. Orientation : East. Condition : Excellent, New Construction. Pool : Private, Heated. Climate Control : Air Conditioning, Hot A/C, Cold A/C. Views : Golf, Garden, Pool. Features : Covered Terrace, Fitted Wardrobes, Private Terrace, Solarium, Satellite TV, WiFi, Games Room, Storage Room, Utility Room, Ensuite Bathroom, Barbeque, Double Glazing, Domotics, Staff Accommodation, Basement. Furniture : Fully Furnished. Kitchen : Fully Fitted, Kitchen-Lounge. Parking : Covered, Private. Utilities : Electricity. Category : Golf, Holiday Homes, Luxury, Contemporary.