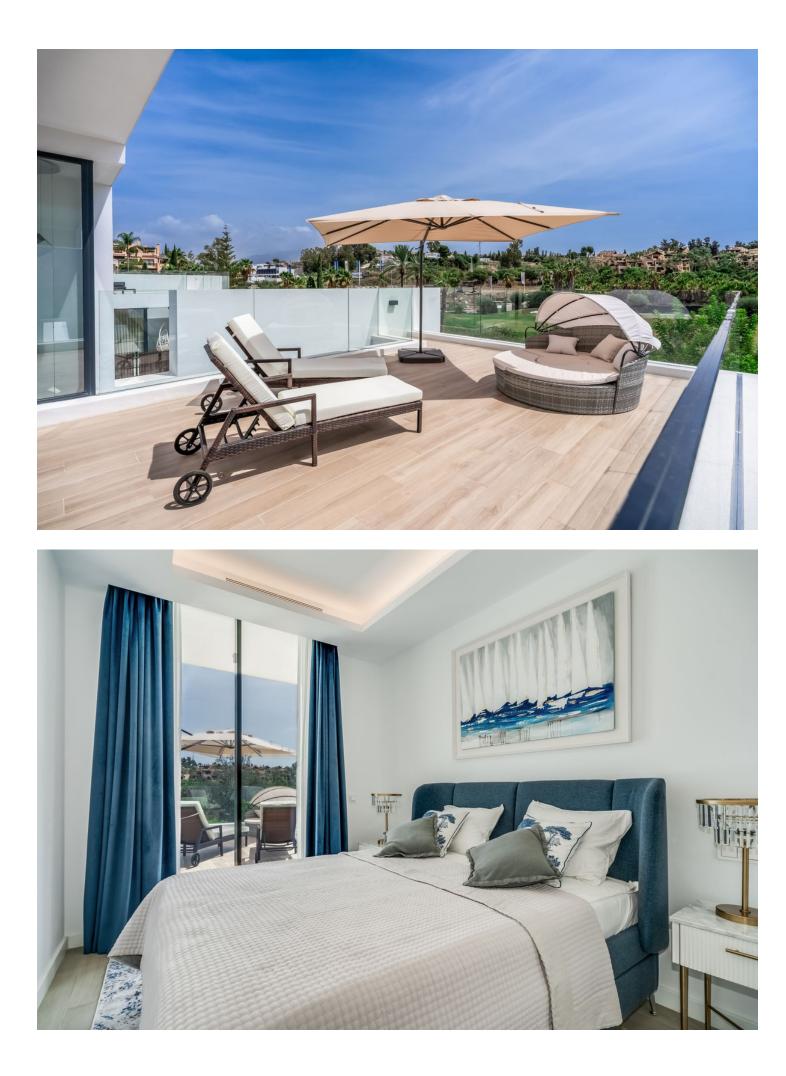

## Long Term Rental - House - Atalaya 10.500€ / Month

Detached Villa, Atalaya, Costa del Sol. 5 Bedrooms, 5 Bathrooms, Built 360 m<sup>2</sup>, Terrace 140 m<sup>2</sup>, Garden/Plot 490 m<sup>2</sup>. Setting : Frontline Golf, Close To Golf, Close To Shops, Close To Town, Close To Schools. Orientation : East. Condition : Excellent, New Construction. Pool : Private, Heated. Climate Control : Air Conditioning, Hot A/C, Cold A/C. Views : Golf, Garden, Pool. Features : Covered Terrace, Fitted Wardrobes, Private Terrace, Solarium, Satellite TV, WiFi, Games Room, Storage Room, Utility Room, Ensuite Bathroom, Barbeque, Double Glazing, Domotics, Staff Accommodation, Basement. Furniture : Fully Furnished. Kitchen : Fully Fitted, Kitchen-Lounge. Parking : Covered, Private. Utilities : Electricity. Category : Golf, Holiday Homes, Luxury, Contemporary.