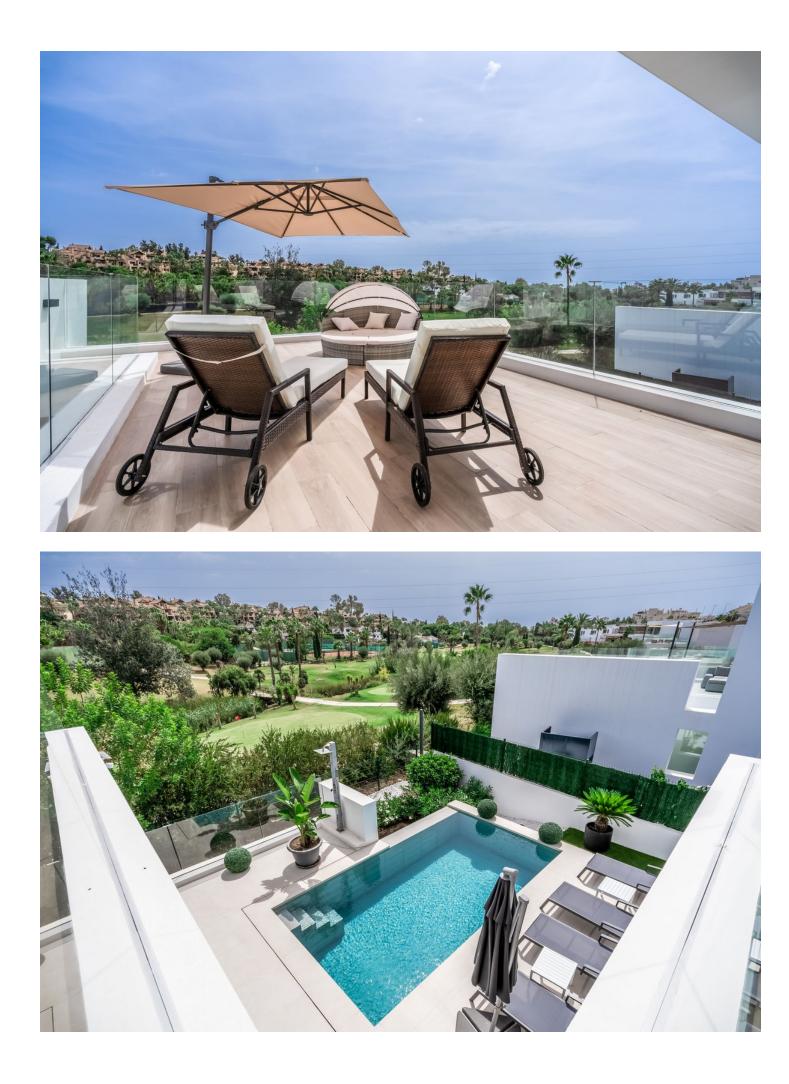

## Long Term Rental - House - Atalaya 10.500€ / Month

Detached Villa, Atalaya, Costa del Sol. 5 Bedrooms, 5 Bathrooms, Built 360 m<sup>2</sup>, Terrace 140 m<sup>2</sup>, Garden/Plot 490 m<sup>2</sup>. Setting : Frontline Golf, Close To Golf, Close To Shops, Close To Town, Close To Schools. Orientation : East. Condition : Excellent, New Construction. Pool : Private, Heated. Climate Control : Air Conditioning, Hot A/C, Cold A/C. Views : Golf, Garden, Pool. Features : Covered Terrace, Fitted Wardrobes, Private Terrace, Solarium, Satellite TV, WiFi, Games Room, Storage Room, Utility Room, Ensuite Bathroom, Barbeque, Double Glazing, Domotics, Staff Accommodation, Basement. Furniture : Fully Furnished. Kitchen : Fully Fitted, Kitchen-Lounge. Parking : Covered, Private. Utilities : Electricity. Category : Golf, Holiday Homes, Luxury, Contemporary.