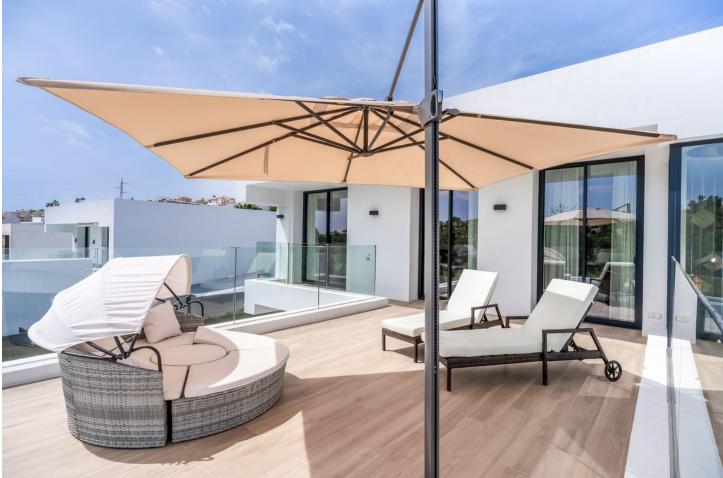

## Long Term Rental - House - Atalaya 10.500€ / Month

Detached Villa, Atalaya, Costa del Sol. 5 Bedrooms, 5 Bathrooms, Built 360 m<sup>2</sup>, Terrace 140 m<sup>2</sup>, Garden/Plot 490 m<sup>2</sup>. Setting : Frontline Golf, Close To Golf, Close To Shops, Close To Town, Close To Schools. Orientation : East. Condition : Excellent, New Construction. Pool : Private, Heated. Climate Control : Air Conditioning, Hot A/C, Cold A/C. Views : Golf, Garden, Pool. Features : Covered Terrace, Fitted Wardrobes, Private Terrace, Solarium, Satellite TV, WiFi, Games Room, Storage Room, Utility Room, Ensuite Bathroom, Barbeque, Double Glazing, Domotics, Staff Accommodation, Basement. Furniture : Fully Furnished. Kitchen : Fully Fitted, Kitchen-Lounge. Parking : Covered, Private. Utilities : Electricity. Category : Golf, Holiday Homes, Luxury, Contemporary.