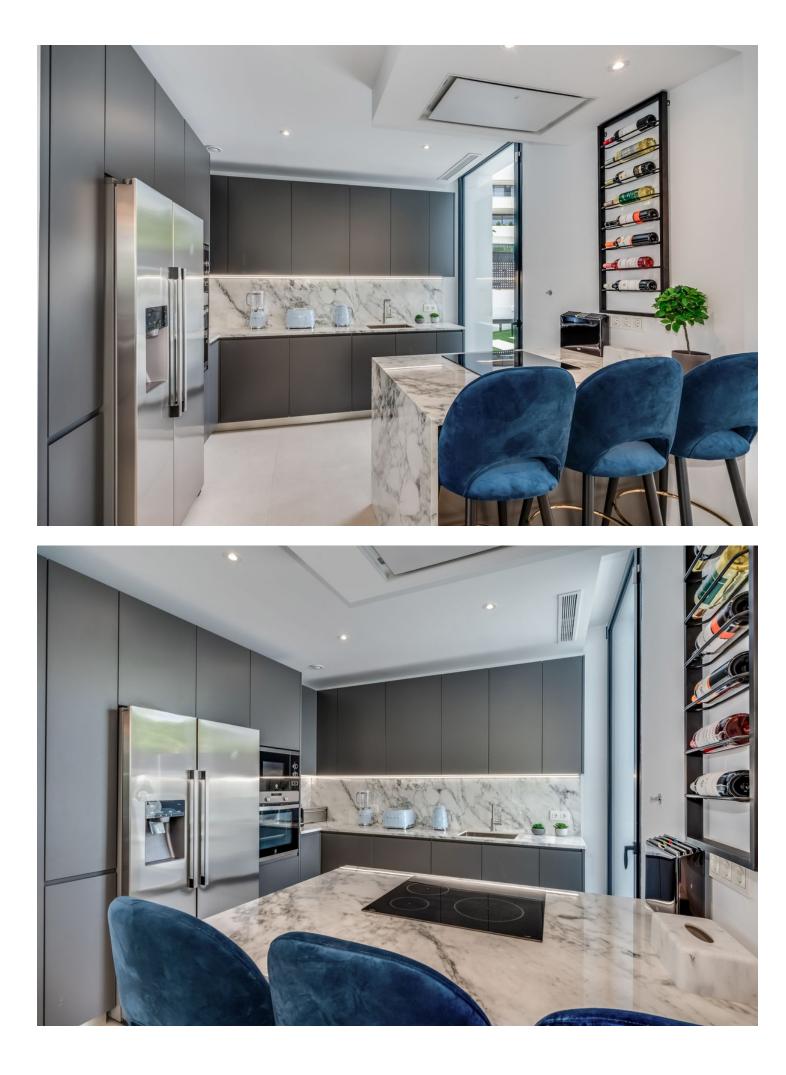

## Long Term Rental - House - Atalaya 10.500€ / Month

Detached Villa, Atalaya, Costa del Sol. 5 Bedrooms, 5 Bathrooms, Built 360 m<sup>2</sup>, Terrace 140 m<sup>2</sup>, Garden/Plot 490 m<sup>2</sup>. Setting : Frontline Golf, Close To Golf, Close To Shops, Close To Town, Close To Schools. Orientation : East. Condition : Excellent, New Construction. Pool : Private, Heated. Climate Control : Air Conditioning, Hot A/C, Cold A/C. Views : Golf, Garden, Pool. Features : Covered Terrace, Fitted Wardrobes, Private Terrace, Solarium, Satellite TV, WiFi, Games Room, Storage Room, Utility Room, Ensuite Bathroom, Barbeque, Double Glazing, Domotics, Staff Accommodation, Basement. Furniture : Fully Furnished. Kitchen : Fully Fitted, Kitchen-Lounge. Parking : Covered, Private. Utilities : Electricity. Category : Golf, Holiday Homes, Luxury, Contemporary.