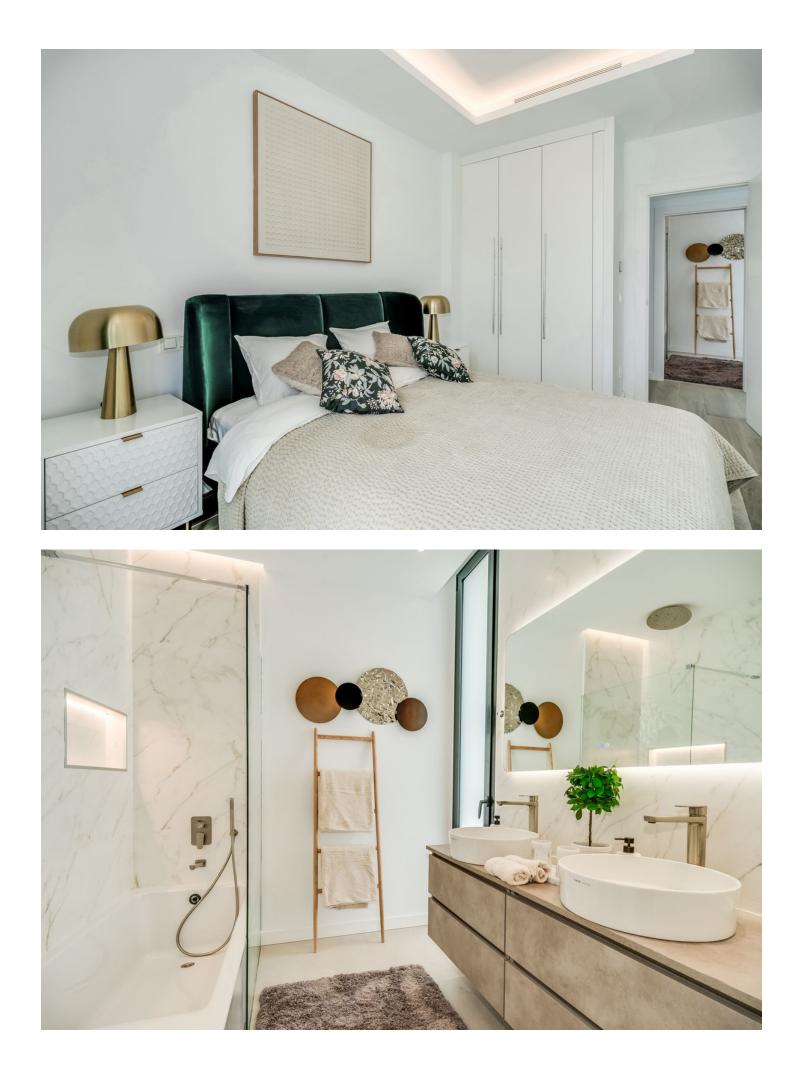

## Long Term Rental - House - Atalaya 10.500€ / Month

Detached Villa, Atalaya, Costa del Sol. 5 Bedrooms, 5 Bathrooms, Built 360 m<sup>2</sup>, Terrace 140 m<sup>2</sup>, Garden/Plot 490 m<sup>2</sup>. Setting : Frontline Golf, Close To Golf, Close To Shops, Close To Town, Close To Schools. Orientation : East. Condition : Excellent, New Construction. Pool : Private, Heated. Climate Control : Air Conditioning, Hot A/C, Cold A/C. Views : Golf, Garden, Pool. Features : Covered Terrace, Fitted Wardrobes, Private Terrace, Solarium, Satellite TV, WiFi, Games Room, Storage Room, Utility Room, Ensuite Bathroom, Barbeque, Double Glazing, Domotics, Staff Accommodation, Basement. Furniture : Fully Furnished. Kitchen : Fully Fitted, Kitchen-Lounge. Parking : Covered, Private. Utilities : Electricity. Category : Golf, Holiday Homes, Luxury, Contemporary.