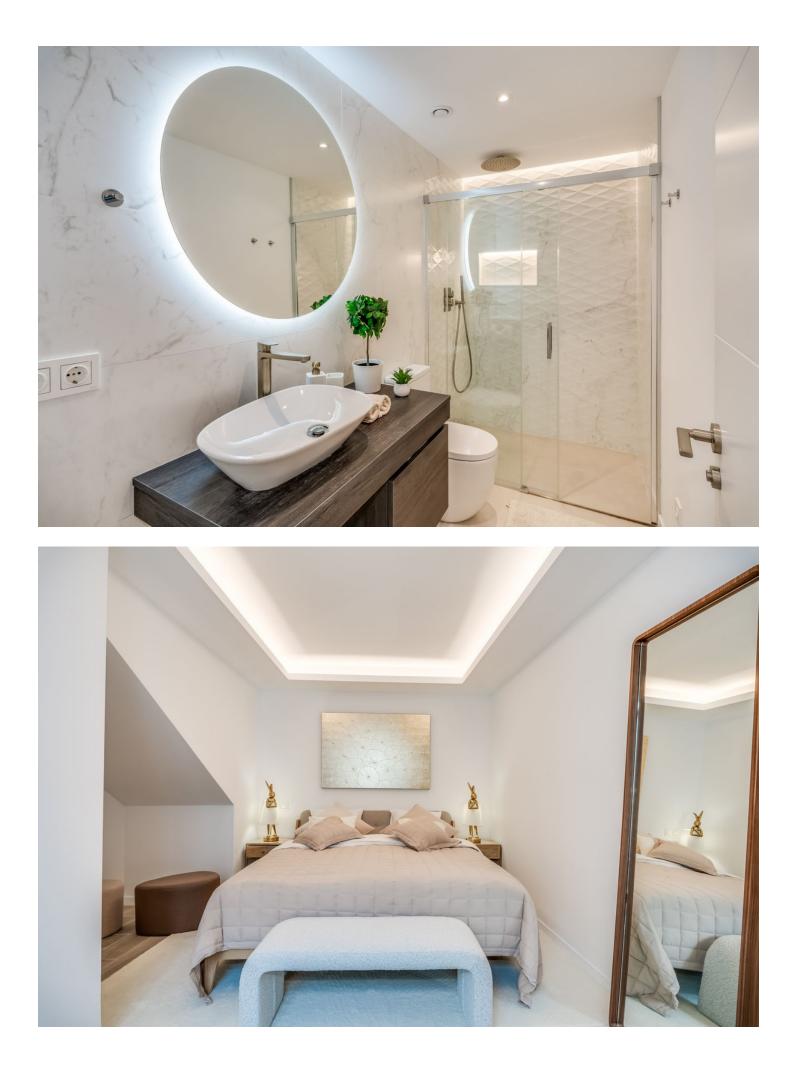

## Long Term Rental - House - Atalaya 10.500€ / Month

Detached Villa, Atalaya, Costa del Sol. 5 Bedrooms, 5 Bathrooms, Built 360 m<sup>2</sup>, Terrace 140 m<sup>2</sup>, Garden/Plot 490 m<sup>2</sup>. Setting : Frontline Golf, Close To Golf, Close To Shops, Close To Town, Close To Schools. Orientation : East. Condition : Excellent, New Construction. Pool : Private, Heated. Climate Control : Air Conditioning, Hot A/C, Cold A/C. Views : Golf, Garden, Pool. Features : Covered Terrace, Fitted Wardrobes, Private Terrace, Solarium, Satellite TV, WiFi, Games Room, Storage Room, Utility Room, Ensuite Bathroom, Barbeque, Double Glazing, Domotics, Staff Accommodation, Basement. Furniture : Fully Furnished. Kitchen : Fully Fitted, Kitchen-Lounge. Parking : Covered, Private. Utilities : Electricity. Category : Golf, Holiday Homes, Luxury, Contemporary.