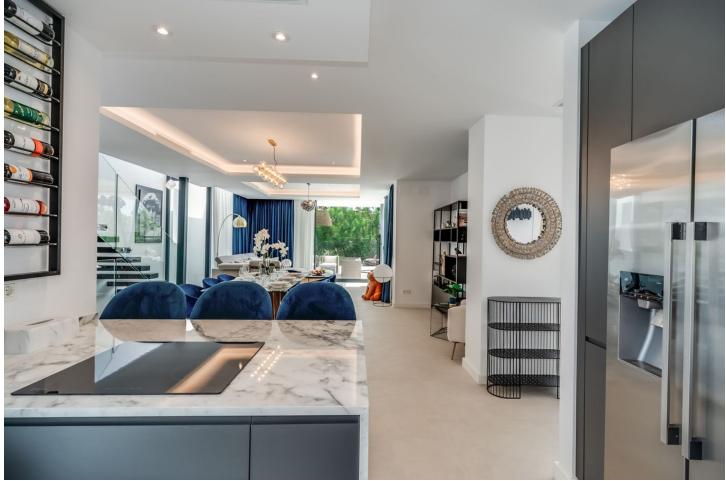

## Long Term Rental - House - Atalaya 10.500€ / Month

Detached Villa, Atalaya, Costa del Sol. 5 Bedrooms, 5 Bathrooms, Built 360 m<sup>2</sup>, Terrace 140 m<sup>2</sup>, Garden/Plot 490 m<sup>2</sup>. Setting : Frontline Golf, Close To Golf, Close To Shops, Close To Town, Close To Schools. Orientation : East. Condition : Excellent, New Construction. Pool : Private, Heated. Climate Control : Air Conditioning, Hot A/C, Cold A/C. Views : Golf, Garden, Pool. Features : Covered Terrace, Fitted Wardrobes, Private Terrace, Solarium, Satellite TV, WiFi, Games Room, Storage Room, Utility Room, Ensuite Bathroom, Barbeque, Double Glazing, Domotics, Staff Accommodation, Basement. Furniture : Fully Furnished. Kitchen : Fully Fitted, Kitchen-Lounge. Parking : Covered, Private. Utilities : Electricity. Category : Golf, Holiday Homes, Luxury, Contemporary.