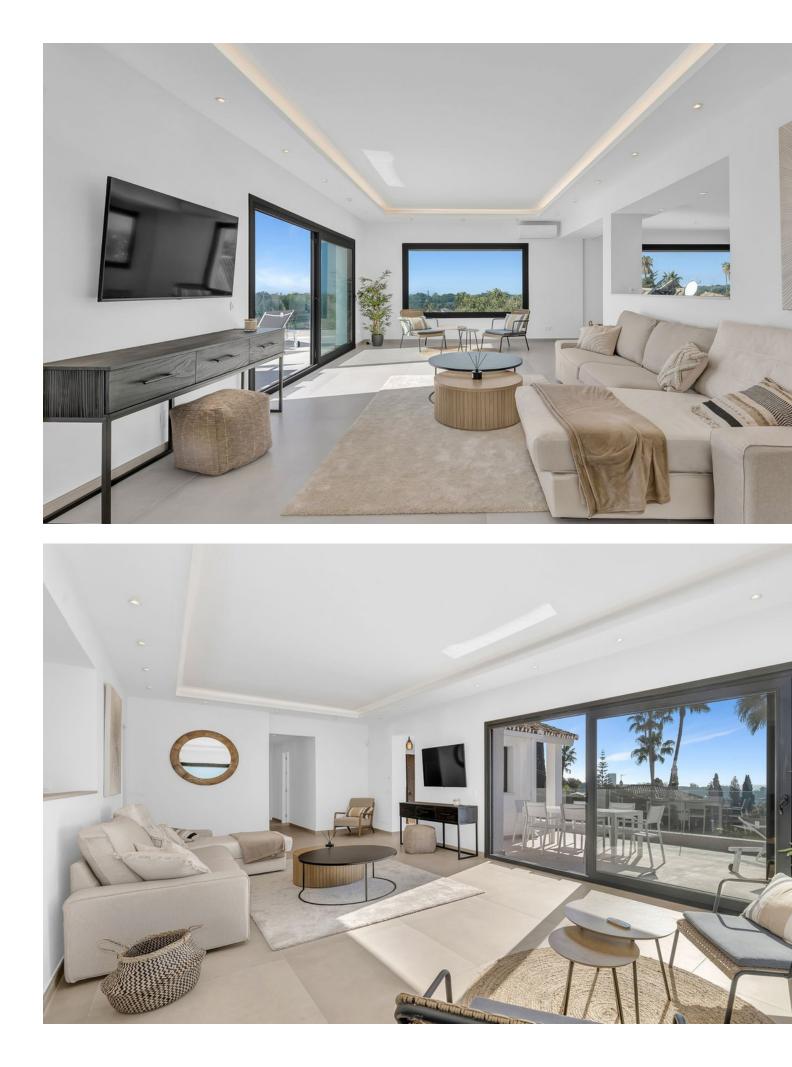

## Long Term Rental - House - Marbella 8.500€ / Month

Villa Elviria - AVAILABLE ONLY FOR WINTER RENTAL - UNTIL END OF APRIL MAXIMUM This property boasts breathtaking panoramic views of the sea and mountains! Whether you're watching the sunrise over the water or enjoying the mountain scenery, the view is simply stunning. The villa provides an exceptional living experience, featuring breathtaking views, a prime location and a generous layout. Highlights include spacious terraces for outdoor enjoyment, a poolside bar for leisure and abundant parking, offering the perfect blend of comfort, luxury and convenience. A spacious and luxurious villa with four bedrooms, including three bathrooms en-suite. Distributed all over one level. It seems like a truly exceptional place to call home. Key features include a double garage, underfloor heating throughout, and solar panels. There is an independent 1 bedroom apartment. Elviria is a popular residential community located in the eastern part of Marbella, about 15 minutes drive to Marbella city centre and 25 minutes drive to the international airport of Malaga. Some of the best international schools are situated in Elviria such as the English International College, the Deutsche Schule and Colegio Ecos . The area is well equipped with services, restaurants, supermarkets and entertainment facilities. Also conveniently located are the Santa María and Santa Clara golf courses with their respective clubs and two more golf courses, Golf Club Marbella and Golf Rio Real, are only a short drive away. Elviria offers beautiful sandy beaches with charming beach restaurants and the famous beach club Niki Beach is situated just next to the five star luxury Hotel Don Carlos.

Features Fitted Wardrobes Private Terrace Pool Yrivate

Kitchen Fully Fitted