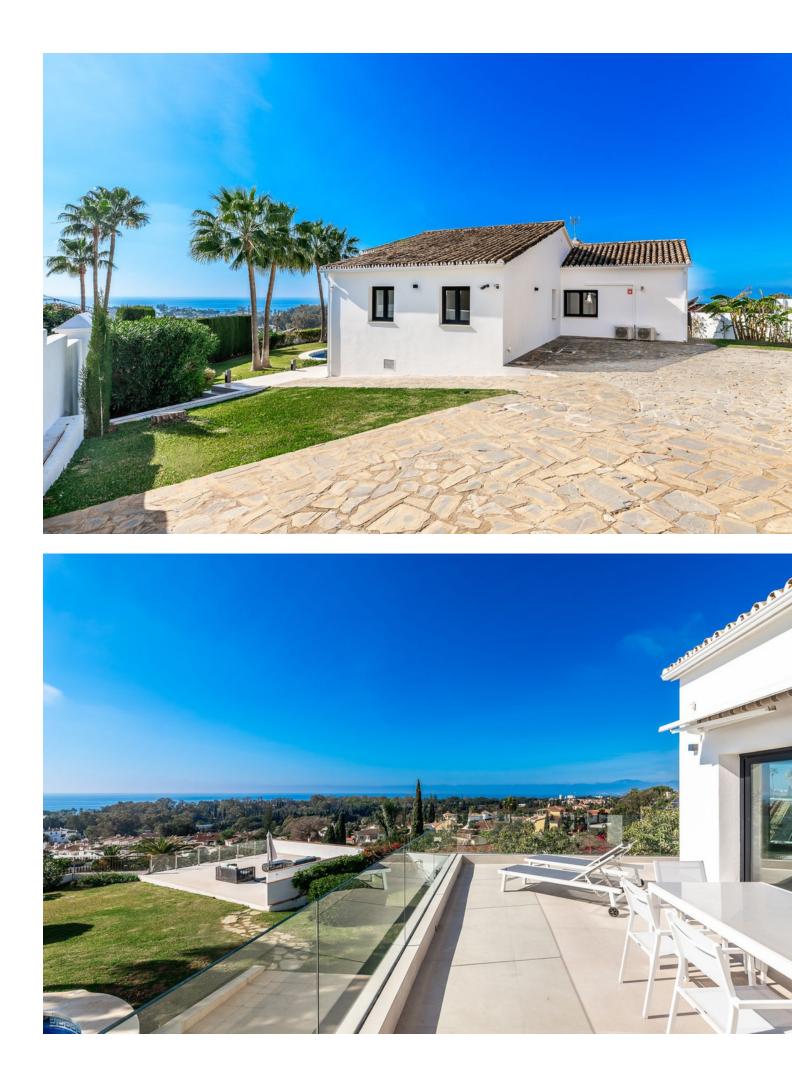

## Long Term Rental - House - Marbella 8.500€ / Month

Villa Elviria - AVAILABLE ONLY FOR WINTER RENTAL - UNTIL END OF APRIL MAXIMUM This property boasts breathtaking panoramic views of the sea and mountains! Whether you're watching the sunrise over the water or enjoying the mountain scenery, the view is simply stunning. The villa provides an exceptional living experience, featuring breathtaking views, a prime location and a generous layout. Highlights include spacious terraces for outdoor enjoyment, a poolside bar for leisure and abundant parking, offering the perfect blend of comfort, luxury and convenience. A spacious and luxurious villa with four bedrooms, including three bathrooms en-suite. Distributed all over one level. It seems like a truly exceptional place to call home. Key features include a double garage, underfloor heating throughout, and solar panels. There is an independent 1 bedroom apartment. Elviria is a popular residential community located in the eastern part of Marbella, about 15 minutes drive to Marbella city centre and 25 minutes drive to the international airport of Malaga. Some of the best international schools are situated in Elviria such as the English International College, the Deutsche Schule and Colegio Ecos . The area is well equipped with services, restaurants, supermarkets and entertainment facilities. Also conveniently located are the Santa María and Santa Clara golf courses with their respective clubs and two more golf courses, Golf Club Marbella and Golf Rio Real, are only a short drive away. Elviria offers beautiful sandy beaches with charming beach restaurants and the famous beach club Niki Beach is situated just next to the five star luxury Hotel Don Carlos.

Setting Close To Shops Close To Sea

Climate Control Air Conditioning Central Heating

Garden V Private Orientation South South West Views Sea Mountain

Panoramic
Parking
More Than One
Private

Condition Excellent