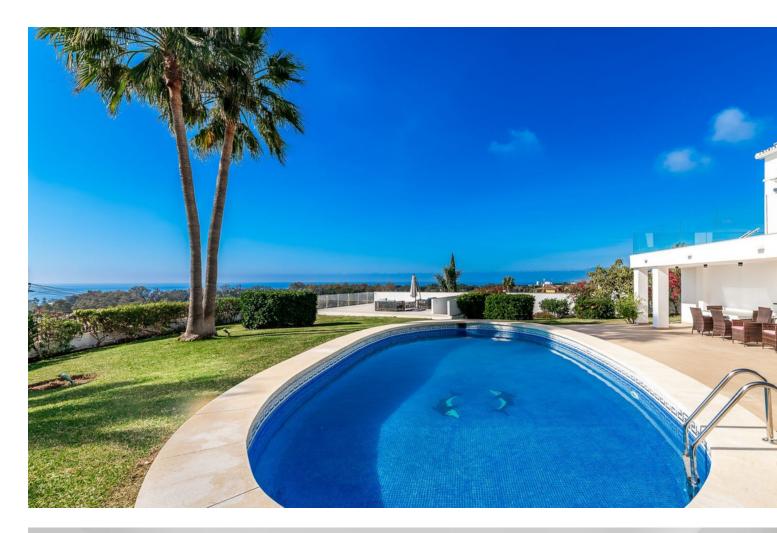

## Long Term Rental - House - Marbella 8.500€ / Month

Villa Elviria - AVAILABLE ONLY FOR WINTER RENTAL - UNTIL END OF APRIL MAXIMUM This property boasts breathtaking panoramic views of the sea and mountains! Whether you're watching the sunrise over the water or enjoying the mountain scenery, the view is simply stunning. The villa provides an exceptional living experience, featuring breathtaking views, a prime location and a generous layout. Highlights include spacious terraces for outdoor enjoyment, a poolside bar for leisure and abundant parking, offering the perfect blend of comfort, luxury and convenience. A spacious and luxurious villa with four bedrooms, including three bathrooms en-suite. Distributed all over one level. It seems like a truly exceptional place to call home. Key features include a double garage, underfloor heating throughout, and solar panels. There is an independent 1 bedroom apartment. Elviria is a popular residential community located in the eastern part of Marbella, about 15 minutes drive to Marbella city centre and 25 minutes drive to the international airport of Malaga. Some of the best international schools are situated in Elviria such as the English International College, the Deutsche Schule and Colegio Ecos . The area is well equipped with services, restaurants, supermarkets and entertainment facilities. Also conveniently located are the Santa María and Santa Clara golf courses with their respective clubs and two more golf courses, Golf Club Marbella and Golf Rio Real, are only a short drive away. Elviria offers beautiful sandy beaches with charming beach restaurants and the famous beach club Niki Beach is situated just next to the five star luxury Hotel Don Carlos.

Setting Close To Shops Close To Sea

Climate Control Air Conditioning Central Heating

Garden V Private Orientation South South West Views Sea Mountain

Panoramic
Parking
More Than One
Private

Condition Excellent

Features Fitted Wardrobes Private Terrace Pool Yrivate

Kitchen Fully Fitted