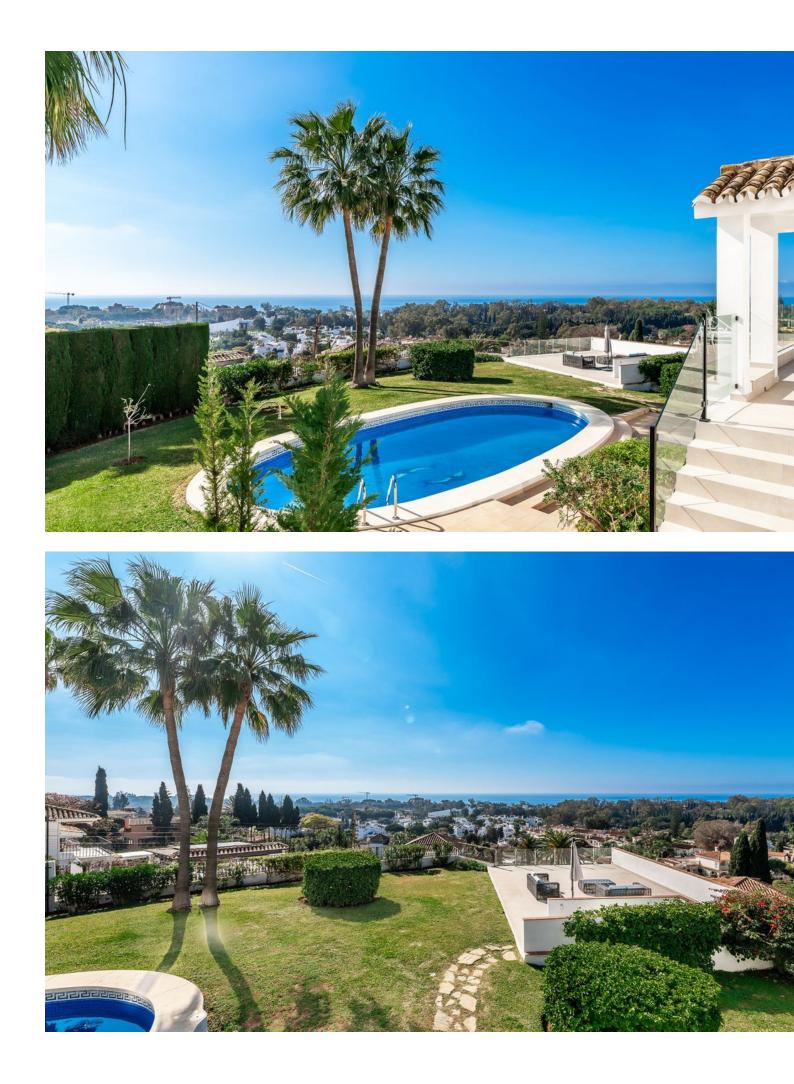

## Long Term Rental - House - Marbella 8.500€ / Month

Villa Elviria - AVAILABLE ONLY FOR WINTER RENTAL - UNTIL END OF APRIL MAXIMUM This property boasts breathtaking panoramic views of the sea and mountains! Whether you're watching the sunrise over the water or enjoying the mountain scenery, the view is simply stunning. The villa provides an exceptional living experience, featuring breathtaking views, a prime location and a generous layout. Highlights include spacious terraces for outdoor enjoyment, a poolside bar for leisure and abundant parking, offering the perfect blend of comfort, luxury and convenience. A spacious and luxurious villa with four bedrooms, including three bathrooms en-suite. Distributed all over one level. It seems like a truly exceptional place to call home. Key features include a double garage, underfloor heating throughout, and solar panels. There is an independent 1 bedroom apartment. Elviria is a popular residential community located in the eastern part of Marbella, about 15 minutes drive to Marbella city centre and 25 minutes drive to the international airport of Malaga. Some of the best international schools are situated in Elviria such as the English International College, the Deutsche Schule and Colegio Ecos . The area is well equipped with services, restaurants, supermarkets and entertainment facilities. Also conveniently located are the Santa María and Santa Clara golf courses with their respective clubs and two more golf courses, Golf Club Marbella and Golf Rio Real, are only a short drive away. Elviria offers beautiful sandy beaches with charming beach restaurants and the famous beach club Niki Beach is situated just next to the five star luxury Hotel Don Carlos.

Setting Close To Shops Close To Sea

Climate Control Air Conditioning Central Heating

Garden V Private Orientation South South West Views Sea Mountain

Panoramic
Parking
More Than One
Private

Condition Excellent

Features Fitted Wardrobes Private Terrace Pool Yrivate

Kitchen Fully Fitted