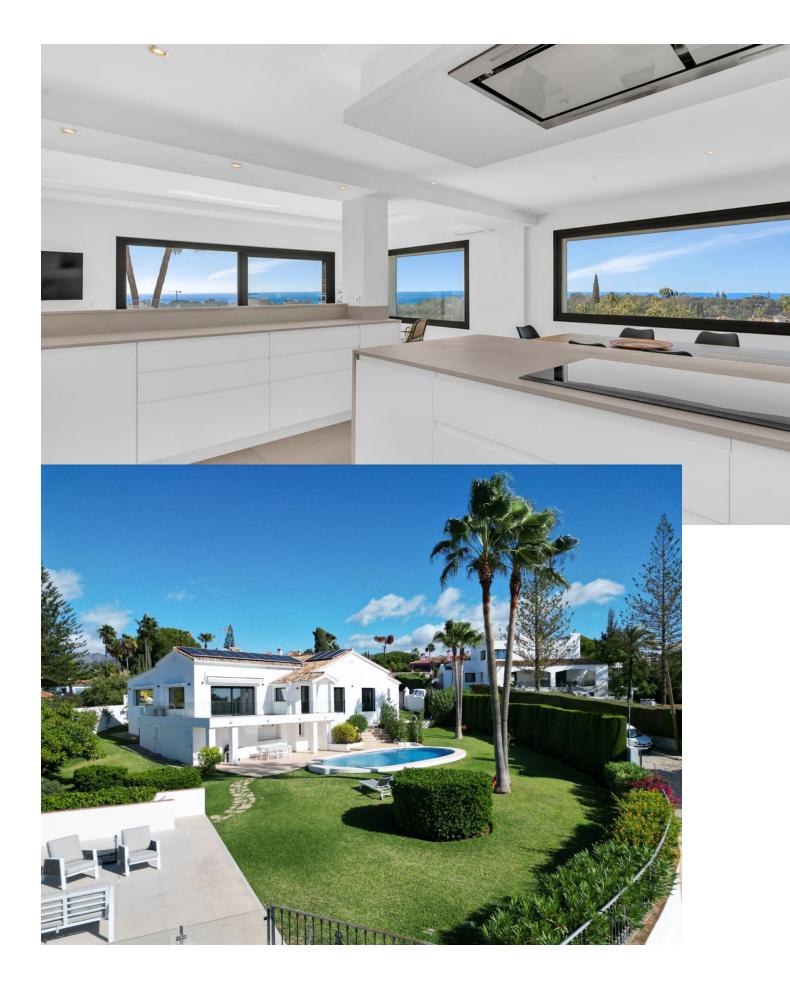

## Long Term Rental - House - Marbella 8.500€ / Month

Villa Elviria - AVAILABLE ONLY FOR WINTER RENTAL - UNTIL END OF APRIL MAXIMUM This property boasts breathtaking panoramic views of the sea and mountains! Whether you're watching the sunrise over the water or enjoying the mountain scenery, the view is simply stunning. The villa provides an exceptional living experience, featuring breathtaking views, a prime location and a generous layout. Highlights include spacious terraces for outdoor enjoyment, a poolside bar for leisure and abundant parking, offering the perfect blend of comfort, luxury and convenience. A spacious and luxurious villa with four bedrooms, including three bathrooms en-suite. Distributed all over one level. It seems like a truly exceptional place to call home. Key features include a double garage, underfloor heating throughout, and solar panels. There is an independent 1 bedroom apartment. Elviria is a popular residential community located in the eastern part of Marbella, about 15 minutes drive to Marbella city centre and 25 minutes drive to the international airport of Malaga. Some of the best international schools are situated in Elviria such as the English International College, the Deutsche Schule and Colegio Ecos . The area is well equipped with services, restaurants, supermarkets and entertainment facilities. Also conveniently located are the Santa María and Santa Clara golf courses with their respective clubs and two more golf courses, Golf Club Marbella and Golf Rio Real, are only a short drive away. Elviria offers beautiful sandy beaches with charming beach restaurants and the famous beach club Niki Beach is situated just next to the five star luxury Hotel Don Carlos.

Setting Close To Shops Close To Sea

Climate Control Air Conditioning Central Heating

Garden V Private Orientation South South West Views Sea Mountain

Panoramic
Parking
More Than One
Private

Condition Excellent

Features Fitted Wardrobes Private Terrace Pool Yrivate

Kitchen Fully Fitted