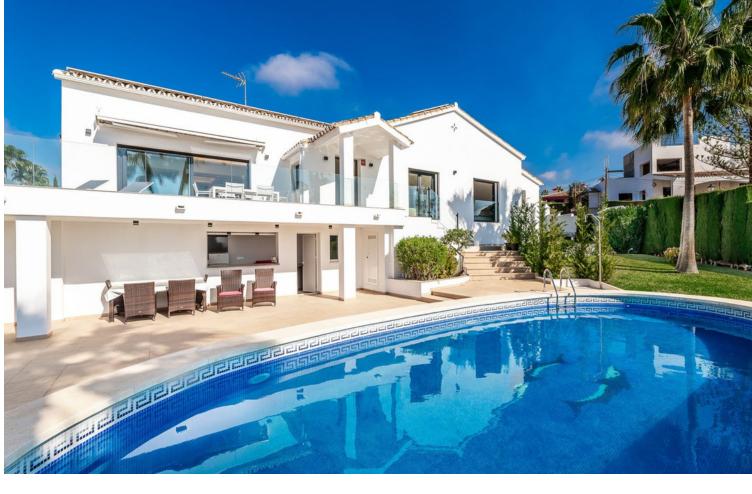

## Long Term Rental - House - Marbella 8.500€ / Month

Villa Elviria - AVAILABLE ONLY FOR WINTER RENTAL - UNTIL END OF APRIL MAXIMUM This property boasts breathtaking panoramic views of the sea and mountains! Whether you're watching the sunrise over the water or enjoying the mountain scenery, the view is simply stunning. The villa provides an exceptional living experience, featuring breathtaking views, a prime location and a generous layout. Highlights include spacious terraces for outdoor enjoyment, a poolside bar for leisure and abundant parking, offering the perfect blend of comfort, luxury and convenience. A spacious and luxurious villa with four bedrooms, including three bathrooms en-suite. Distributed all over one level. It seems like a truly exceptional place to call home. Key features include a double garage, underfloor heating throughout, and solar panels. There is an independent 1 bedroom apartment. Elviria is a popular residential community located in the eastern part of Marbella, about 15 minutes drive to Marbella city centre and 25 minutes drive to the international airport of Malaga. Some of the best international schools are situated in Elviria such as the English International College, the Deutsche Schule and Colegio Ecos . The area is well equipped with services, restaurants, supermarkets and entertainment facilities. Also conveniently located are the Santa María and Santa Clara golf courses with their respective clubs and two more golf courses, Golf Club Marbella and Golf Rio Real, are only a short drive away. Elviria offers beautiful sandy beaches with charming beach restaurants and the famous beach club Niki Beach is situated just next to the five star luxury Hotel Don Carlos.

Setting Close To Shops Close To Sea

Climate Control Air Conditioning Central Heating

Garden V Private Orientation South South West Views Sea Mountain

Panoramic
Parking
More Than One
Private

Condition Excellent

Features Fitted Wardrobes Private Terrace Pool Yrivate

Kitchen Fully Fitted