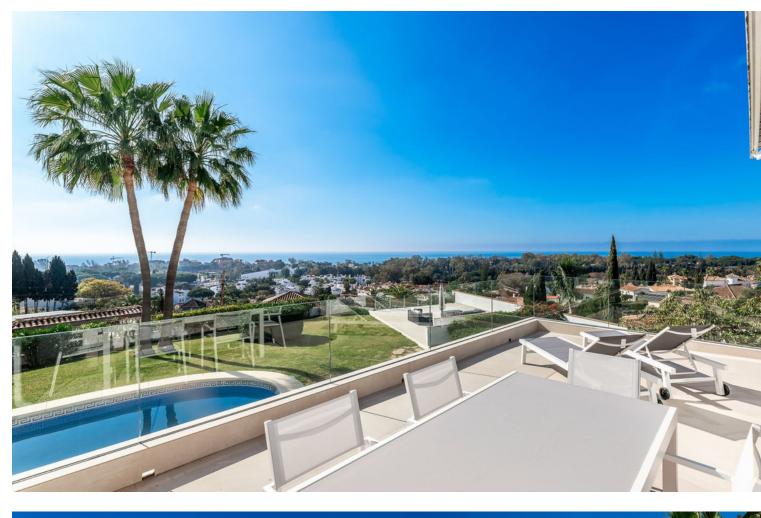

## Long Term Rental - House - Marbella 8.500€ / Month

Villa Elviria - AVAILABLE ONLY FOR WINTER RENTAL - UNTIL END OF APRIL MAXIMUM This property boasts breathtaking panoramic views of the sea and mountains! Whether you're watching the sunrise over the water or enjoying the mountain scenery, the view is simply stunning. The villa provides an exceptional living experience, featuring breathtaking views, a prime location and a generous layout. Highlights include spacious terraces for outdoor enjoyment, a poolside bar for leisure and abundant parking, offering the perfect blend of comfort, luxury and convenience. A spacious and luxurious villa with four bedrooms, including three bathrooms en-suite. Distributed all over one level. It seems like a truly exceptional place to call home. Key features include a double garage, underfloor heating throughout, and solar panels. There is an independent 1 bedroom apartment. Elviria is a popular residential community located in the eastern part of Marbella, about 15 minutes drive to Marbella city centre and 25 minutes drive to the international airport of Malaga. Some of the best international schools are situated in Elviria such as the English International College, the Deutsche Schule and Colegio Ecos . The area is well equipped with services, restaurants, supermarkets and entertainment facilities. Also conveniently located are the Santa María and Santa Clara golf courses with their respective clubs and two more golf courses, Golf Club Marbella and Golf Rio Real, are only a short drive away. Elviria offers beautiful sandy beaches with charming beach restaurants and the famous beach club Niki Beach is situated just next to the five star luxury Hotel Don Carlos.

Setting Close To Shops Close To Sea

Climate Control Air Conditioning Central Heating

Garden V Private Orientation South South West Views Sea Mountain

Panoramic
Parking
More Than One
Private

Condition Excellent

Features Fitted Wardrobes Private Terrace Pool Yrivate

Kitchen Fully Fitted