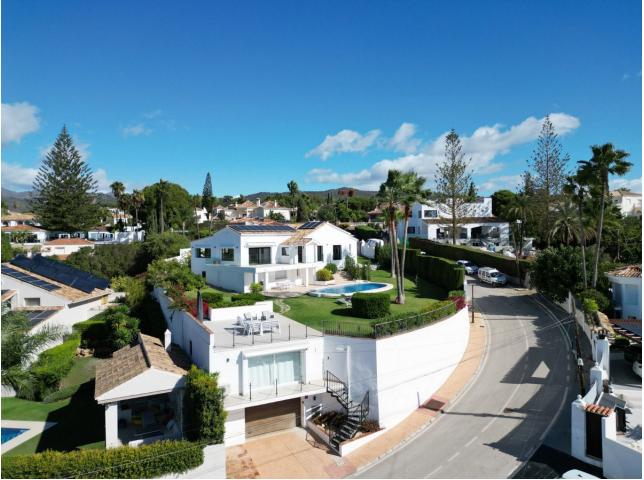

## Long Term Rental - House - Marbella 8.500€ / Month

Villa Elviria - AVAILABLE ONLY FOR WINTER RENTAL - UNTIL END OF APRIL MAXIMUM This property boasts breathtaking panoramic views of the sea and mountains! Whether you're watching the sunrise over the water or enjoying the mountain scenery, the view is simply stunning. The villa provides an exceptional living experience, featuring breathtaking views, a prime location and a generous layout. Highlights include spacious terraces for outdoor enjoyment, a poolside bar for leisure and abundant parking, offering the perfect blend of comfort, luxury and convenience. A spacious and luxurious villa with four bedrooms, including three bathrooms en-suite. Distributed all over one level. It seems like a truly exceptional place to call home. Key features include a double garage, underfloor heating throughout, and solar panels. There is an independent 1 bedroom apartment. Elviria is a popular residential community located in the eastern part of Marbella, about 15 minutes drive to Marbella city centre and 25 minutes drive to the international airport of Malaga. Some of the best international schools are situated in Elviria such as the English International College, the Deutsche Schule and Colegio Ecos . The area is well equipped with services, restaurants, supermarkets and entertainment facilities. Also conveniently located are the Santa María and Santa Clara golf courses with their respective clubs and two more golf courses, Golf Club Marbella and Golf Rio Real, are only a short drive away. Elviria offers beautiful sandy beaches with charming beach restaurants and the famous beach club Niki Beach is situated just next to the five star luxury Hotel Don Carlos.

Setting Close To Shops Close To Sea

Climate Control Air Conditioning Central Heating

Garden V Private Orientation South South West Views Sea Mountain

Panoramic
Parking
More Than One
Private

Condition Excellent