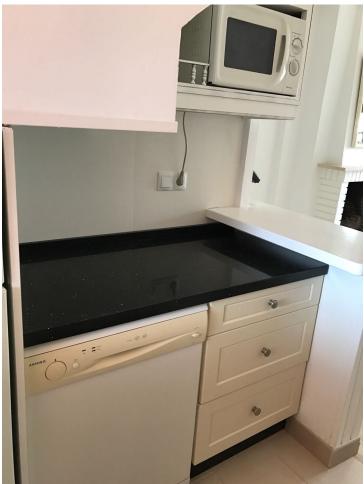

## Long Term Rental - House - Calypso 1.300€ / Month

Available from September to end of June, totally refurbished terraced town house less than 500 metres from the beach and 50 metres from the commercial centre which has supermarkets, cafes etc. Ideal for non drivers. A residential urbanisation in a quiet area with large swimming pool, lovely communal gardens, private parking. There are two bedrooms one with double bed and the second is large has double bed and twin bed. New bathroom with large walk in shower. The living dining area has fireplace, AC hot & cold and TV, the rear terrace is 30 m2 with table and chairs for dining al fresco. The new kitchen is fitted with oven, dishwasher, microwave and washing machine. Fibre optic is available at extra cost of 30 euros per month. Water is fixed at 15 euros per month. Calahonda is located in between Marbella and Fuengirola. No dogs allowed on community.