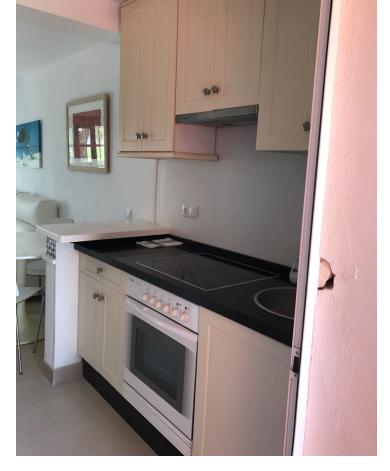

## Long Term Rental - House - Calypso 1.300€ / Month

Available from September to end of June, totally refurbished terraced town house less than 500 metres from the beach and 50 metres from the commercial centre which has supermarkets, cafes etc. Ideal for non drivers. A residential urbanisation in a quiet area with large swimming pool, lovely communal gardens, private parking. There are two bedrooms one with double bed and the second is large has double bed and twin bed. New bathroom with large walk in shower. The living dining area has fireplace, AC hot & cold and TV, the rear terrace is 30 m2 with table and chairs for dining al fresco. The new kitchen is fitted with oven, dishwasher, microwave and washing machine. Fibre optic is available at extra cost of 30 euros per month. Water is fixed at 15 euros per month. Calahonda is located in between Marbella and Fuengirola. No dogs allowed on community.