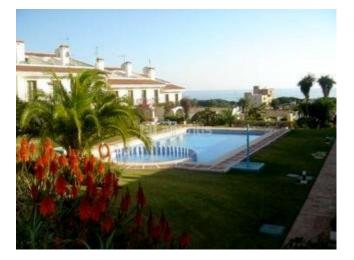

## Long Term Rental - House - Calypso 1.300€ / Month

Available from September to end of June, totally refurbished terraced town house less than 500 metres from the beach and 50 metres from the commercial centre which has supermarkets, cafes etc. Ideal for non drivers. A residential urbanisation in a quiet area with large swimming pool, lovely communal gardens, private parking. There are two bedrooms one with double bed and the second is large has double bed and twin bed. New bathroom with large walk in shower. The living dining area has fireplace, AC hot & cold and TV, the rear terrace is 30 m2 with table and chairs for dining al fresco. The new kitchen is fitted with oven, dishwasher, microwave and washing machine. Fibre optic is available at extra cost of 30 euros per month. Water is fixed at 15 euros per month. Calahonda is located in between Marbella and Fuengirola. No dogs allowed on community.