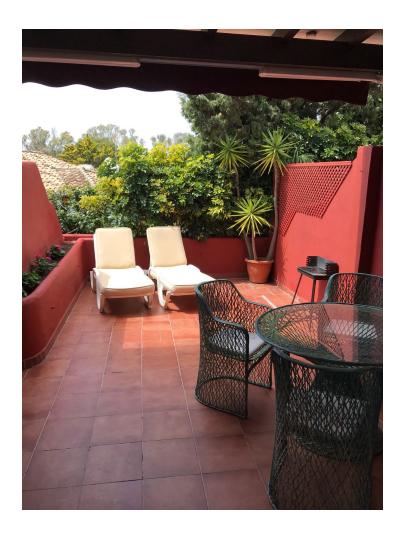

## Long Term Rental - House - Calypso 1.300€ / Month

Available from September to end of June, totally refurbished terraced town house less than 500 metres from the beach and 50 metres from the commercial centre which has supermarkets, cafes etc. Ideal for non drivers. A residential urbanisation in a quiet area with large swimming pool, lovely communal gardens, private parking. There are two bedrooms one with double bed and the second is large has double bed and twin bed. New bathroom with large walk in shower. The living dining area has fireplace, AC hot & cold and TV, the rear terrace is 30 m2 with table and chairs for dining al fresco. The new kitchen is fitted with oven, dishwasher, microwave and washing machine. Fibre optic is available at extra cost of 30 euros per month. Water is fixed at 15 euros per month. Calahonda is located in between Marbella and Fuengirola. No dogs allowed on community.