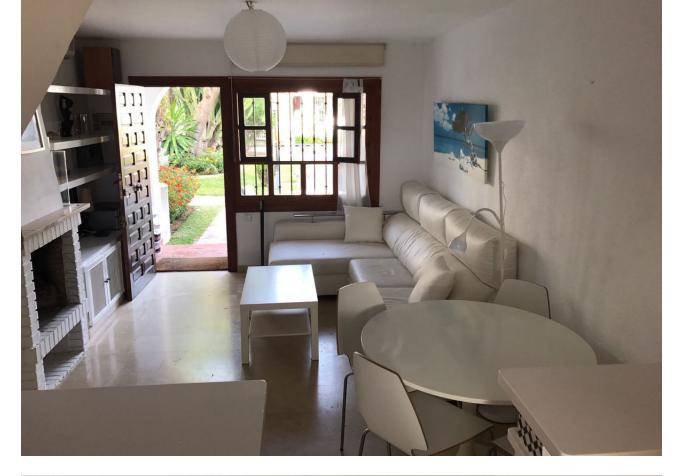

## Long Term Rental - House - Calypso 1.300€ / Month

Available from September to end of June, totally refurbished terraced town house less than 500 metres from the beach and 50 metres from the commercial centre which has supermarkets, cafes etc. Ideal for non drivers. A residential urbanisation in a quiet area with large swimming pool, lovely communal gardens, private parking. There are two bedrooms one with double bed and the second is large has double bed and twin bed. New bathroom with large walk in shower. The living dining area has fireplace, AC hot & cold and TV, the rear terrace is 30 m2 with table and chairs for dining al fresco. The new kitchen is fitted with oven, dishwasher, microwave and washing machine. Fibre optic is available at extra cost of 30 euros per month. Water is fixed at 15 euros per month. Calahonda is located in between Marbella and Fuengirola. No dogs allowed on community.