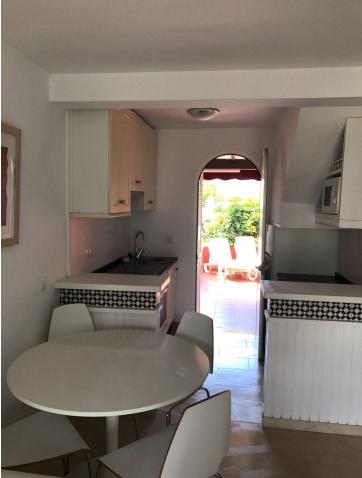

## Long Term Rental - House - Calypso 1.300€ / Month

Available from September to end of June, totally refurbished terraced town house less than 500 metres from the beach and 50 metres from the commercial centre which has supermarkets, cafes etc. Ideal for non drivers. A residential urbanisation in a quiet area with large swimming pool, lovely communal gardens, private parking. There are two bedrooms one with double bed and the second is large has double bed and twin bed. New bathroom with large walk in shower. The living dining area has fireplace, AC hot & cold and TV, the rear terrace is 30 m2 with table and chairs for dining al fresco. The new kitchen is fitted with oven, dishwasher, microwave and washing machine. Fibre optic is available at extra cost of 30 euros per month. Water is fixed at 15 euros per month. Calahonda is located in between Marbella and Fuengirola. No dogs allowed on community.