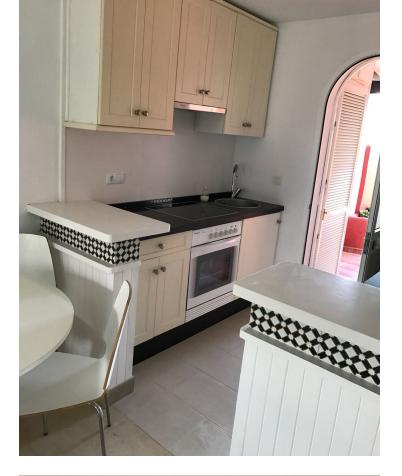

## Long Term Rental - House - Calypso 1.300€ / Month

Available from September to end of June, totally refurbished terraced town house less than 500 metres from the beach and 50 metres from the commercial centre which has supermarkets, cafes etc. Ideal for non drivers. A residential urbanisation in a quiet area with large swimming pool, lovely communal gardens, private parking. There are two bedrooms one with double bed and the second is large has double bed and twin bed. New bathroom with large walk in shower. The living dining area has fireplace, AC hot & cold and TV, the rear terrace is 30 m2 with table and chairs for dining al fresco. The new kitchen is fitted with oven, dishwasher, microwave and washing machine. Fibre optic is available at extra cost of 30 euros per month. Water is fixed at 15 euros per month. Calahonda is located in between Marbella and Fuengirola. No dogs allowed on community.