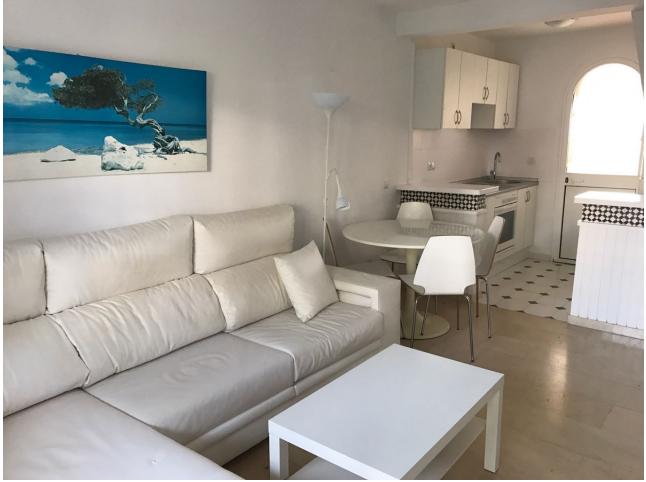

## Long Term Rental - House - Calypso 1.300€ / Month

Available from September to end of June, totally refurbished terraced town house less than 500 metres from the beach and 50 metres from the commercial centre which has supermarkets, cafes etc. Ideal for non drivers. A residential urbanisation in a quiet area with large swimming pool, lovely communal gardens, private parking. There are two bedrooms one with double bed and the second is large has double bed and twin bed. New bathroom with large walk in shower. The living dining area has fireplace, AC hot & cold and TV, the rear terrace is 30 m2 with table and chairs for dining al fresco. The new kitchen is fitted with oven, dishwasher, microwave and washing machine. Fibre optic is available at extra cost of 30 euros per month. Water is fixed at 15 euros per month. Calahonda is located in between Marbella and Fuengirola. No dogs allowed on community.