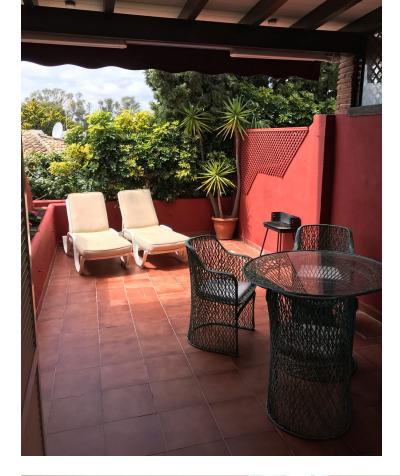

## Long Term Rental - House - Calypso 1.300€ / Month

Available from September to end of June, totally refurbished terraced town house less than 500 metres from the beach and 50 metres from the commercial centre which has supermarkets, cafes etc. Ideal for non drivers. A residential urbanisation in a quiet area with large swimming pool, lovely communal gardens, private parking. There are two bedrooms one with double bed and the second is large has double bed and twin bed. New bathroom with large walk in shower. The living dining area has fireplace, AC hot & cold and TV, the rear terrace is 30 m2 with table and chairs for dining al fresco. The new kitchen is fitted with oven, dishwasher, microwave and washing machine. Fibre optic is available at extra cost of 30 euros per month. Water is fixed at 15 euros per month. Calahonda is located in between Marbella and Fuengirola. No dogs allowed on community.