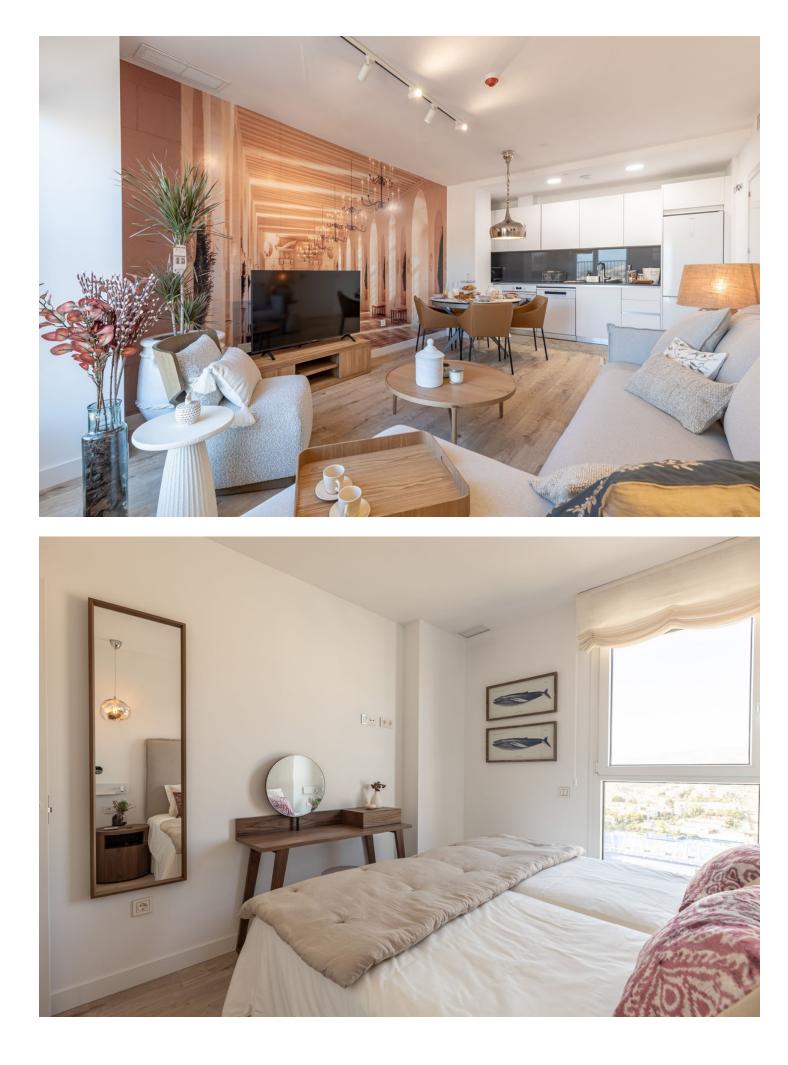

## Málaga Centro Apartment Málaga Centro Apartment 3 2 97 m2

🗸 Safe

This modern and sophisticated 3 bedroom apartment in the vibrant heart of Malaga offers a truly unrivaled lifestyle, complete with a range of premium amenities designed for your comfort and enjoyment. Apartment Details: 3 Spacious Bedrooms: Generously sized, perfect for restful nights and personal space. 2 Full Bathrooms: Modern fixtures and finishes, providing both style and functionality. Amenities: Underground Parking: Secure and convenient. Gym: Well-equipped for all your fitness needs. Pool: A refreshing escape right at your doorstep. Roof Terrace: Ideal for relaxing and enjoying panoramic city views. This apartment is the perfect blend of luxury, convenience, and urban living.