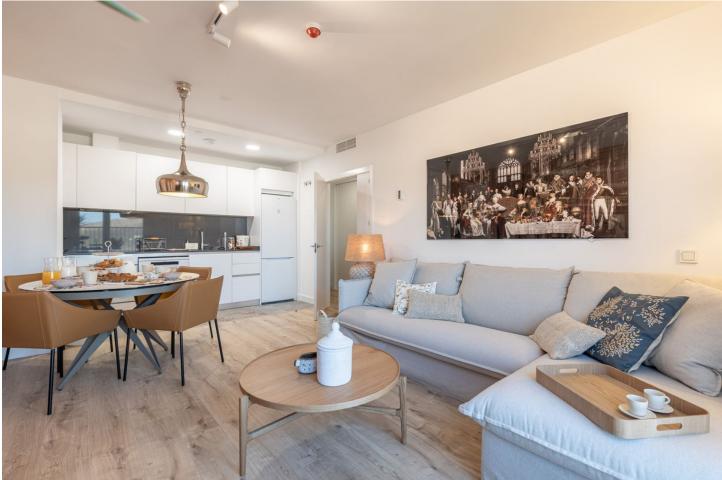

## Málaga Centro Apartment Málaga Centro Apartment 3 2 97 m2

🗸 Safe

This modern and sophisticated 3 bedroom apartment in the vibrant heart of Malaga offers a truly unrivaled lifestyle, complete with a range of premium amenities designed for your comfort and enjoyment. Apartment Details: 3 Spacious Bedrooms: Generously sized, perfect for restful nights and personal space. 2 Full Bathrooms: Modern fixtures and finishes, providing both style and functionality. Amenities: Underground Parking: Secure and convenient. Gym: Well-equipped for all your fitness needs. Pool: A refreshing escape right at your doorstep. Roof Terrace: Ideal for relaxing and enjoying panoramic city views. This apartment is the perfect blend of luxury, convenience, and urban living.