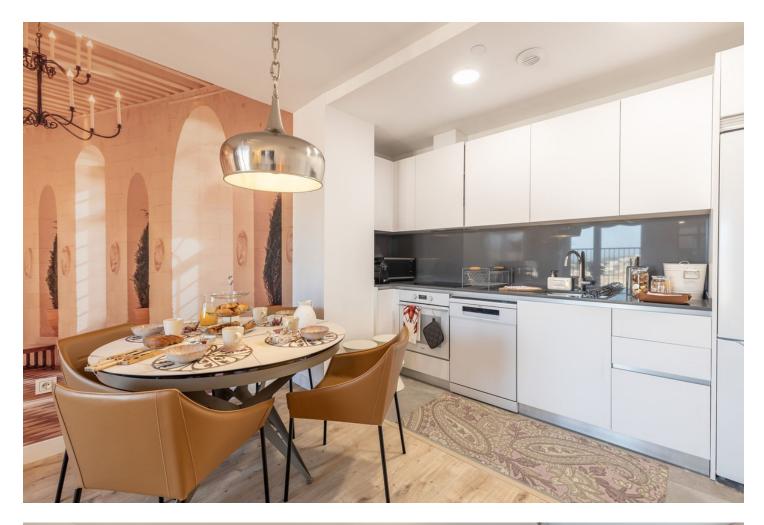

## Málaga Centro Apartment Málaga Centro Apartment 3 2 97 m2

🗸 Safe

This modern and sophisticated 3 bedroom apartment in the vibrant heart of Malaga offers a truly unrivaled lifestyle, complete with a range of premium amenities designed for your comfort and enjoyment. Apartment Details: 3 Spacious Bedrooms: Generously sized, perfect for restful nights and personal space. 2 Full Bathrooms: Modern fixtures and finishes, providing both style and functionality. Amenities: Underground Parking: Secure and convenient. Gym: Well-equipped for all your fitness needs. Pool: A refreshing escape right at your doorstep. Roof Terrace: Ideal for relaxing and enjoying panoramic city views. This apartment is the perfect blend of luxury, convenience, and urban living.