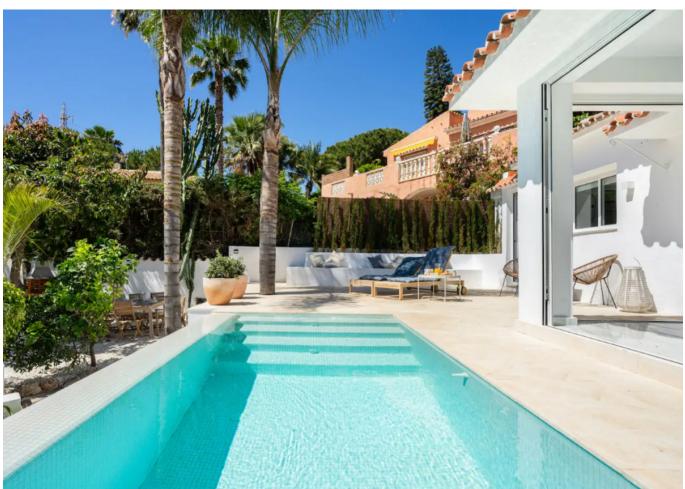

## Long Term Rental - House - Nueva Andalucía 8.500€ / Month

Nueva Andalucía House

4

3

125 m2

421 m2

Nestled in the prestigious enclave of Las Lomas de Nueva Andalucia, this exquisite villa offers an unparalleled blend of elegance and comfort. With its charming architecture and lush surroundings, the property stands as a beacon of luxury in the heart of Nueva Andalucia. Designed for those who appreciate the finer things in life, this villa is a perfect retreat for short-term rentals, providing an idyllic escape in one of the most sought-after areas of Marbella. Spanning a generous 421m², this villa boasts four spacious bedrooms and three well-appointed bathrooms, ensuring ample space for relaxation and privacy. The interior, covering 125m<sup>2</sup>, is meticulously designed with a fully fitted kitchen and a cosy living room complete with a fireplace, creating a warm and inviting atmosphere. Central heating and air conditioning ensure year-round comfort, while the elegant dining room and guest room add to the villa's charm. The outdoor spaces are equally impressive, featuring a private pool and garden that offer serene views and a perfect setting for leisurely afternoons. A covered terrace and private terrace provide additional outdoor living spaces, ideal for entertaining or simply enjoying the tranquil garden and pool views. The property also includes a barbeque area, perfect for alfresco dining, and a heated pool for year-round enjoyment. Convenience is paramount, with amenities and transport links nearby, as well as proximity to schools, shops, and restaurants. The villa is also close to the sea, beaches, golf courses, and children's playgrounds, making it a versatile choice for families and leisure seekers alike. With a private garage, storage room, laundry room, and fitted wardrobes, this villa is as practical as it is beautiful, offering everything needed for a luxurious stay in the Costa Del Sol.