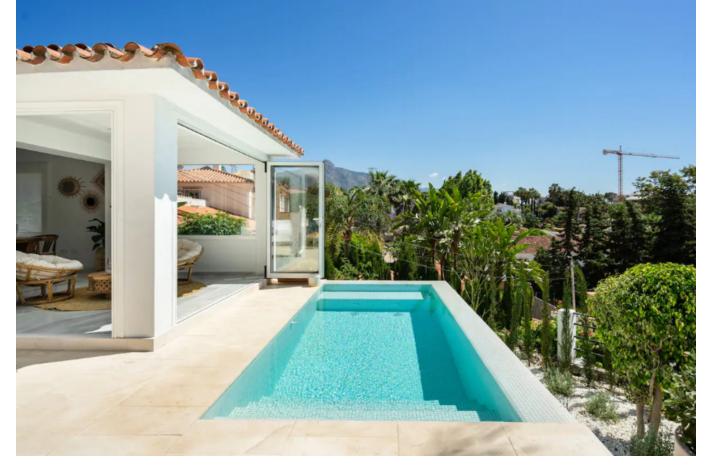

## Long Term Rental - House - Nueva Andalucía 8.500€ / Month

Nueva Andalucía House

4

3

125 m2

421 m2

Nestled in the prestigious enclave of Las Lomas de Nueva Andalucia, this exquisite villa offers an unparalleled blend of elegance and comfort. With its charming architecture and lush surroundings, the property stands as a beacon of luxury in the heart of Nueva Andalucia. Designed for those who appreciate the finer things in life, this villa is a perfect retreat for short-term rentals, providing an idyllic escape in one of the most sought-after areas of Marbella. Spanning a generous 421m², this villa boasts four spacious bedrooms and three well-appointed bathrooms, ensuring ample space for relaxation and privacy. The interior, covering 125m<sup>2</sup>, is meticulously designed with a fully fitted kitchen and a cosy living room complete with a fireplace, creating a warm and inviting atmosphere. Central heating and air conditioning ensure year-round comfort, while the elegant dining room and guest room add to the villa's charm. The outdoor spaces are equally impressive, featuring a private pool and garden that offer serene views and a perfect setting for leisurely afternoons. A covered terrace and private terrace provide additional outdoor living spaces, ideal for entertaining or simply enjoying the tranquil garden and pool views. The property also includes a barbeque area, perfect for alfresco dining, and a heated pool for year-round enjoyment. Convenience is paramount, with amenities and transport links nearby, as well as proximity to schools, shops, and restaurants. The villa is also close to the sea, beaches, golf courses, and children's playgrounds, making it a versatile choice for families and leisure seekers alike. With a private garage, storage room, laundry room, and fitted wardrobes, this villa is as practical as it is beautiful, offering everything needed for a luxurious stay in the Costa Del Sol.