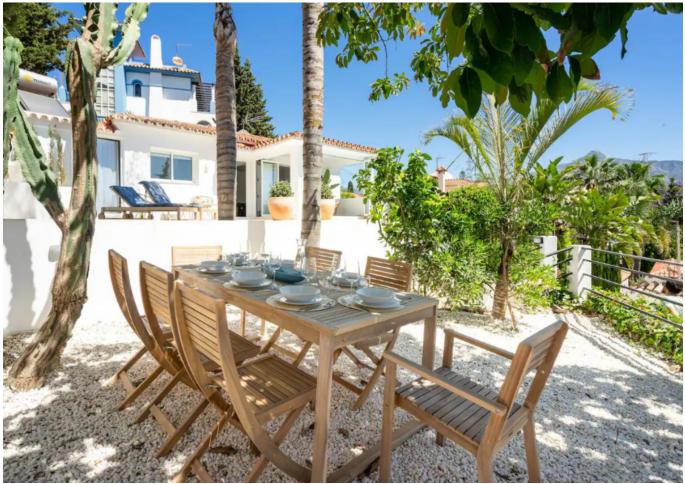

## Long Term Rental - House - Nueva Andalucía 8.500€ / Month

Nueva Andalucía House

4

3

125 m2

421 m2

Nestled in the prestigious enclave of Las Lomas de Nueva Andalucia, this exquisite villa offers an unparalleled blend of elegance and comfort. With its charming architecture and lush surroundings, the property stands as a beacon of luxury in the heart of Nueva Andalucia. Designed for those who appreciate the finer things in life, this villa is a perfect retreat for short-term rentals, providing an idyllic escape in one of the most sought-after areas of Marbella. Spanning a generous 421m², this villa boasts four spacious bedrooms and three well-appointed bathrooms, ensuring ample space for relaxation and privacy. The interior, covering 125m<sup>2</sup>, is meticulously designed with a fully fitted kitchen and a cosy living room complete with a fireplace, creating a warm and inviting atmosphere. Central heating and air conditioning ensure year-round comfort, while the elegant dining room and guest room add to the villa's charm. The outdoor spaces are equally impressive, featuring a private pool and garden that offer serene views and a perfect setting for leisurely afternoons. A covered terrace and private terrace provide additional outdoor living spaces, ideal for entertaining or simply enjoying the tranquil garden and pool views. The property also includes a barbeque area, perfect for alfresco dining, and a heated pool for year-round enjoyment. Convenience is paramount, with amenities and transport links nearby, as well as proximity to schools, shops, and restaurants. The villa is also close to the sea, beaches, golf courses, and children's playgrounds, making it a versatile choice for families and leisure seekers alike. With a private garage, storage room, laundry room, and fitted wardrobes, this villa is as practical as it is beautiful, offering everything needed for a luxurious stay in the Costa Del Sol.