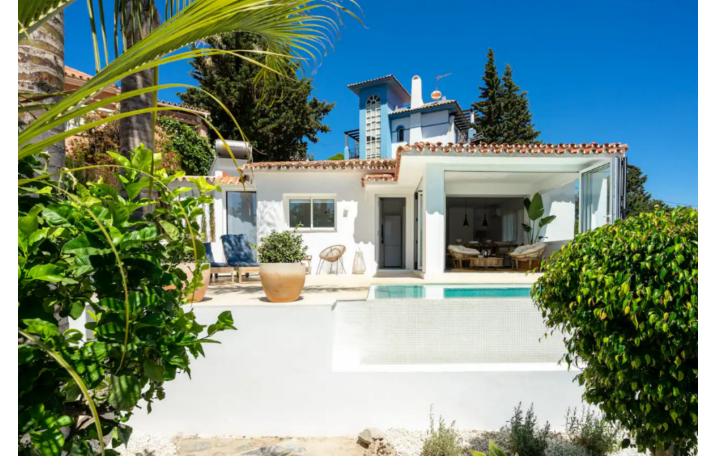

## Long Term Rental - House - Nueva Andalucía 8.500€ / Month

Nueva Andalucía House

4

3

125 m2

421 m2

Nestled in the prestigious enclave of Las Lomas de Nueva Andalucia, this exquisite villa offers an unparalleled blend of elegance and comfort. With its charming architecture and lush surroundings, the property stands as a beacon of luxury in the heart of Nueva Andalucia. Designed for those who appreciate the finer things in life, this villa is a perfect retreat for short-term rentals, providing an idyllic escape in one of the most sought-after areas of Marbella. Spanning a generous 421m², this villa boasts four spacious bedrooms and three well-appointed bathrooms, ensuring ample space for relaxation and privacy. The interior, covering 125m<sup>2</sup>, is meticulously designed with a fully fitted kitchen and a cosy living room complete with a fireplace, creating a warm and inviting atmosphere. Central heating and air conditioning ensure year-round comfort, while the elegant dining room and guest room add to the villa's charm. The outdoor spaces are equally impressive, featuring a private pool and garden that offer serene views and a perfect setting for leisurely afternoons. A covered terrace and private terrace provide additional outdoor living spaces, ideal for entertaining or simply enjoying the tranquil garden and pool views. The property also includes a barbeque area, perfect for alfresco dining, and a heated pool for year-round enjoyment. Convenience is paramount, with amenities and transport links nearby, as well as proximity to schools, shops, and restaurants. The villa is also close to the sea, beaches, golf courses, and children's playgrounds, making it a versatile choice for families and leisure seekers alike. With a private garage, storage room, laundry room, and fitted wardrobes, this villa is as practical as it is beautiful, offering everything needed for a luxurious stay in the Costa Del Sol.