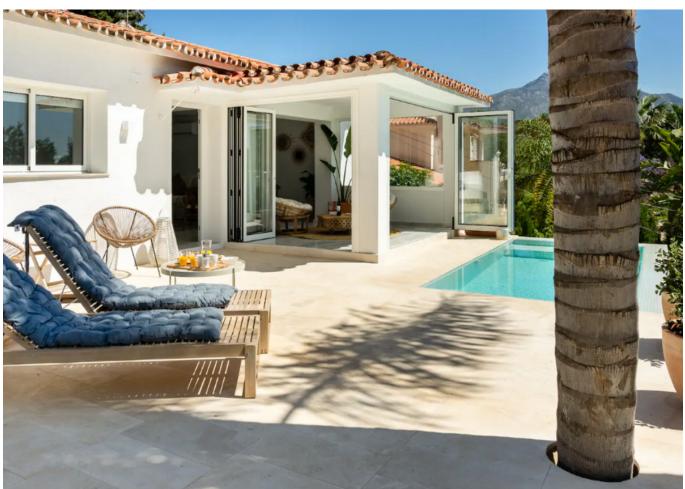

## Long Term Rental - House - Nueva Andalucía 8.500€ / Month

Nueva Andalucía House

4

3

125 m2

421 m2

Nestled in the prestigious enclave of Las Lomas de Nueva Andalucia, this exquisite villa offers an unparalleled blend of elegance and comfort. With its charming architecture and lush surroundings, the property stands as a beacon of luxury in the heart of Nueva Andalucia. Designed for those who appreciate the finer things in life, this villa is a perfect retreat for short-term rentals, providing an idyllic escape in one of the most sought-after areas of Marbella. Spanning a generous 421m², this villa boasts four spacious bedrooms and three well-appointed bathrooms, ensuring ample space for relaxation and privacy. The interior, covering 125m<sup>2</sup>, is meticulously designed with a fully fitted kitchen and a cosy living room complete with a fireplace, creating a warm and inviting atmosphere. Central heating and air conditioning ensure year-round comfort, while the elegant dining room and guest room add to the villa's charm. The outdoor spaces are equally impressive, featuring a private pool and garden that offer serene views and a perfect setting for leisurely afternoons. A covered terrace and private terrace provide additional outdoor living spaces, ideal for entertaining or simply enjoying the tranquil garden and pool views. The property also includes a barbeque area, perfect for alfresco dining, and a heated pool for year-round enjoyment. Convenience is paramount, with amenities and transport links nearby, as well as proximity to schools, shops, and restaurants. The villa is also close to the sea, beaches, golf courses, and children's playgrounds, making it a versatile choice for families and leisure seekers alike. With a private garage, storage room, laundry room, and fitted wardrobes, this villa is as practical as it is beautiful, offering everything needed for a luxurious stay in the Costa Del Sol.