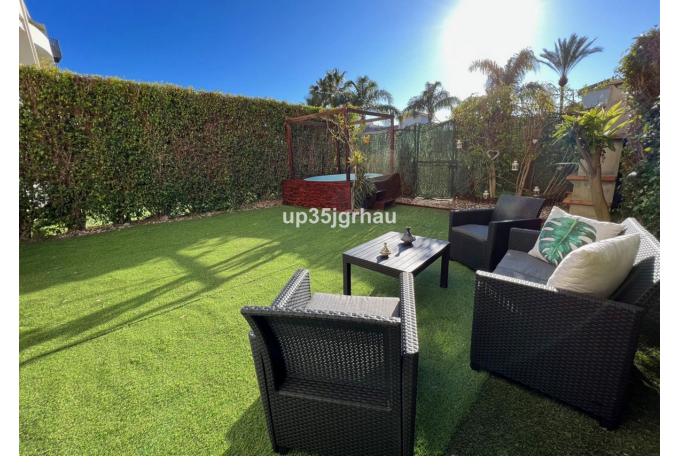

## Long Term Rental - Apartment - Selwo 1.500€ / Month

Selwo Apartment

2

2

95 m2

80 m<sup>2</sup>

1500/MONTH LONG TERM RENTAL OFFER . BETWEEN ESTEPONA AND MARBELLA. IT HAS 2 BEDROOMS, 2 BATHROOMS, PRIVATE UNDERGROUND GARAGE AND STORAGE ROOM, AIR CONDITIONING, PRIVATE GARDEN WITH PRIVATE MINI POOL, BARBECUE, FURNISHED, BETWEEN ESTEPONA AND MARBELLA. GATED URBANIZATION WITH GARDENS, SWIMMING POOLS, PADEL COURT, ETC ... A FEW MINUTES FROM THE BEACH AND HOSPITEN, IT HAS SHOPS NEARBY AND A SCHOOL BUS STOP. Oportunity in selwo "Best place Estepona" Ground Floor Apartment, Selwo, Costa del Sol. 2 Bedrooms, 2 Bathrooms, Built 95 m², Terrace 80 m², Garden/Plot 80 m². Setting : Urbanisation. Orientation : South. Condition : Excellent. Pool : Communal, Private, Children`s Pool. Climate Control : Air Conditioning. Views : Panoramic, Garden. Features : Covered Terrace, Lift, Fitted Wardrobes, Near Transport, Private Terrace, Satellite TV, WiFi, Paddle Tennis, Storage Room, Utility Room, Ensuite Bathroom, Access for people with reduced mobility, Marble Flooring, Double Glazing, Near Church, Fiber Optic, Handicap access. Furniture : Fully Furnished. Kitchen : Fully Fitted. Garden : Communal, Private. Security : Gated Complex, Entry Phone. Parking : Underground, Garage, Private. Utilities : Electricity, Drinkable Water. Category : Bargain, Beachfront, Cheap, Golf, Investment, Luxury.