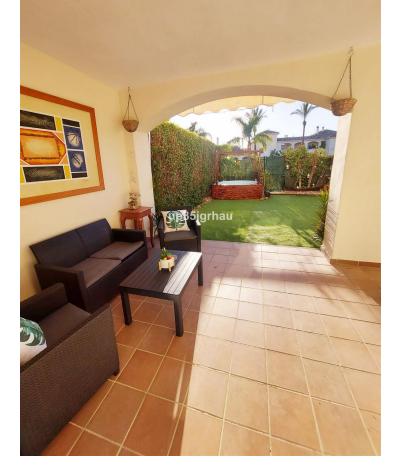

## Long Term Rental - Apartment - Selwo 1.500€ / Month

Selwo Apartment

2

2

95 m2

80 m<sup>2</sup>

1500/MONTH LONG TERM RENTAL OFFER . BETWEEN ESTEPONA AND MARBELLA. IT HAS 2 BEDROOMS, 2 BATHROOMS, PRIVATE UNDERGROUND GARAGE AND STORAGE ROOM, AIR CONDITIONING, PRIVATE GARDEN WITH PRIVATE MINI POOL, BARBECUE, FURNISHED, BETWEEN ESTEPONA AND MARBELLA. GATED URBANIZATION WITH GARDENS, SWIMMING POOLS, PADEL COURT, ETC ... A FEW MINUTES FROM THE BEACH AND HOSPITEN, IT HAS SHOPS NEARBY AND A SCHOOL BUS STOP. Oportunity in selwo "Best place Estepona" Ground Floor Apartment, Selwo, Costa del Sol. 2 Bedrooms, 2 Bathrooms, Built 95 m², Terrace 80 m², Garden/Plot 80 m². Setting : Urbanisation. Orientation : South. Condition : Excellent. Pool : Communal, Private, Children`s Pool. Climate Control : Air Conditioning. Views : Panoramic, Garden. Features : Covered Terrace, Lift, Fitted Wardrobes, Near Transport, Private Terrace, Satellite TV, WiFi, Paddle Tennis, Storage Room, Utility Room, Ensuite Bathroom, Access for people with reduced mobility, Marble Flooring, Double Glazing, Near Church, Fiber Optic, Handicap access. Furniture : Fully Furnished. Kitchen : Fully Fitted. Garden : Communal, Private. Security : Gated Complex, Entry Phone. Parking : Underground, Garage, Private. Utilities : Electricity, Drinkable Water. Category : Bargain, Beachfront, Cheap, Golf, Investment, Luxury.