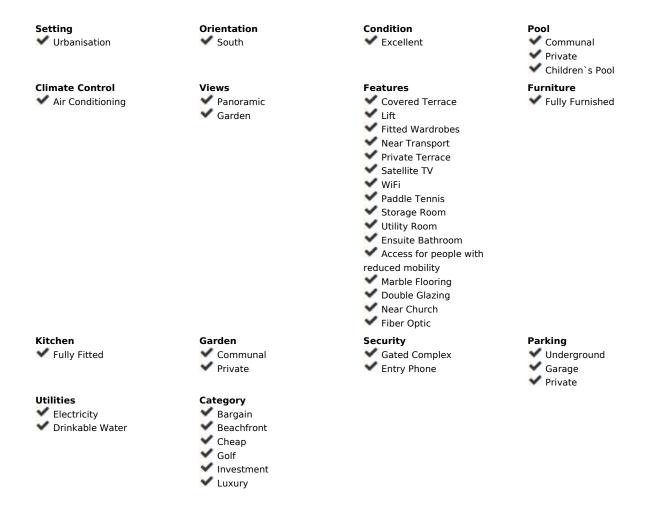

## Long Term Rental - Apartment - Selwo 1.500€ / Month

Selwo Apartment

2

2

95 m2

80 m<sup>2</sup>

1500/MONTH LONG TERM RENTAL OFFER . BETWEEN ESTEPONA AND MARBELLA. IT HAS 2 BEDROOMS, 2 BATHROOMS, PRIVATE UNDERGROUND GARAGE AND STORAGE ROOM, AIR CONDITIONING, PRIVATE GARDEN WITH PRIVATE MINI POOL, BARBECUE, FURNISHED, BETWEEN ESTEPONA AND MARBELLA. GATED URBANIZATION WITH GARDENS, SWIMMING POOLS, PADEL COURT, ETC ... A FEW MINUTES FROM THE BEACH AND HOSPITEN, IT HAS SHOPS NEARBY AND A SCHOOL BUS STOP. Oportunity in selwo "Best place Estepona" Ground Floor Apartment, Selwo, Costa del Sol. 2 Bedrooms, 2 Bathrooms, Built 95 m², Terrace 80 m², Garden/Plot 80 m². Setting : Urbanisation. Orientation : South. Condition : Excellent. Pool : Communal, Private, Children`s Pool. Climate Control : Air Conditioning. Views : Panoramic, Garden. Features : Covered Terrace, Lift, Fitted Wardrobes, Near Transport, Private Terrace, Satellite TV, WiFi, Paddle Tennis, Storage Room, Utility Room, Ensuite Bathroom, Access for people with reduced mobility, Marble Flooring, Double Glazing, Near Church, Fiber Optic, Handicap access. Furniture : Fully Furnished. Kitchen : Fully Fitted. Garden : Communal, Private. Security : Gated Complex, Entry Phone. Parking : Underground, Garage, Private. Utilities : Electricity, Drinkable Water. Category : Bargain, Beachfront, Cheap, Golf, Investment, Luxury.