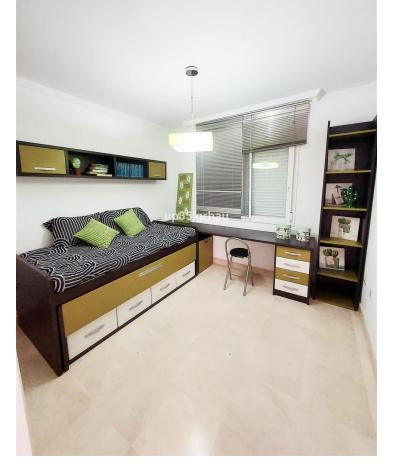

## Long Term Rental - Apartment - Selwo 1.500€ / Month

Selwo Apartment

2

2

95 m2

80 m<sup>2</sup>

1500/MONTH LONG TERM RENTAL OFFER . BETWEEN ESTEPONA AND MARBELLA. IT HAS 2 BEDROOMS, 2 BATHROOMS, PRIVATE UNDERGROUND GARAGE AND STORAGE ROOM, AIR CONDITIONING, PRIVATE GARDEN WITH PRIVATE MINI POOL, BARBECUE, FURNISHED, BETWEEN ESTEPONA AND MARBELLA. GATED URBANIZATION WITH GARDENS, SWIMMING POOLS, PADEL COURT, ETC ... A FEW MINUTES FROM THE BEACH AND HOSPITEN, IT HAS SHOPS NEARBY AND A SCHOOL BUS STOP. Oportunity in selwo "Best place Estepona" Ground Floor Apartment, Selwo, Costa del Sol. 2 Bedrooms, 2 Bathrooms, Built 95 m², Terrace 80 m², Garden/Plot 80 m². Setting : Urbanisation. Orientation : South. Condition : Excellent. Pool : Communal, Private, Children`s Pool. Climate Control : Air Conditioning. Views : Panoramic, Garden. Features : Covered Terrace, Lift, Fitted Wardrobes, Near Transport, Private Terrace, Satellite TV, WiFi, Paddle Tennis, Storage Room, Utility Room, Ensuite Bathroom, Access for people with reduced mobility, Marble Flooring, Double Glazing, Near Church, Fiber Optic, Handicap access. Furniture : Fully Furnished. Kitchen : Fully Fitted. Garden : Communal, Private. Security : Gated Complex, Entry Phone. Parking : Underground, Garage, Private. Utilities : Electricity, Drinkable Water. Category : Bargain, Beachfront, Cheap, Golf, Investment, Luxury.