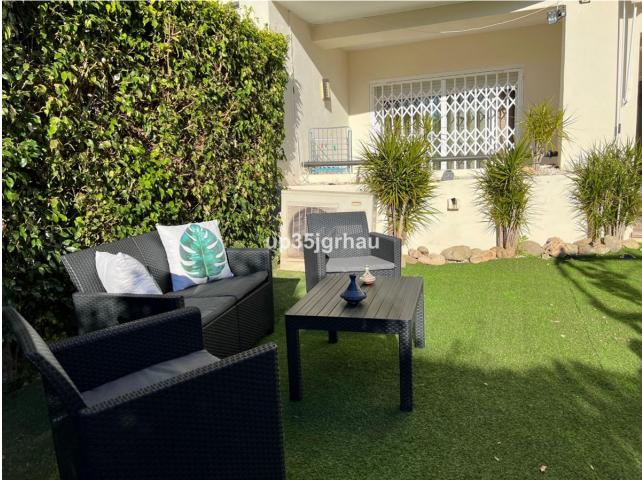

## Long Term Rental - Apartment - Selwo 1.500€ / Month

Selwo Apartment

2

2

95 m2

80 m<sup>2</sup>

1500/MONTH LONG TERM RENTAL OFFER . BETWEEN ESTEPONA AND MARBELLA. IT HAS 2 BEDROOMS, 2 BATHROOMS, PRIVATE UNDERGROUND GARAGE AND STORAGE ROOM, AIR CONDITIONING, PRIVATE GARDEN WITH PRIVATE MINI POOL, BARBECUE, FURNISHED, BETWEEN ESTEPONA AND MARBELLA. GATED URBANIZATION WITH GARDENS, SWIMMING POOLS, PADEL COURT, ETC ... A FEW MINUTES FROM THE BEACH AND HOSPITEN, IT HAS SHOPS NEARBY AND A SCHOOL BUS STOP. Oportunity in selwo "Best place Estepona" Ground Floor Apartment, Selwo, Costa del Sol. 2 Bedrooms, 2 Bathrooms, Built 95 m², Terrace 80 m², Garden/Plot 80 m². Setting : Urbanisation. Orientation : South. Condition : Excellent. Pool : Communal, Private, Children`s Pool. Climate Control : Air Conditioning. Views : Panoramic, Garden. Features : Covered Terrace, Lift, Fitted Wardrobes, Near Transport, Private Terrace, Satellite TV, WiFi, Paddle Tennis, Storage Room, Utility Room, Ensuite Bathroom, Access for people with reduced mobility, Marble Flooring, Double Glazing, Near Church, Fiber Optic, Handicap access. Furniture : Fully Furnished. Kitchen : Fully Fitted. Garden : Communal, Private. Security : Gated Complex, Entry Phone. Parking : Underground, Garage, Private. Utilities : Electricity, Drinkable Water. Category : Bargain, Beachfront, Cheap, Golf, Investment, Luxury.