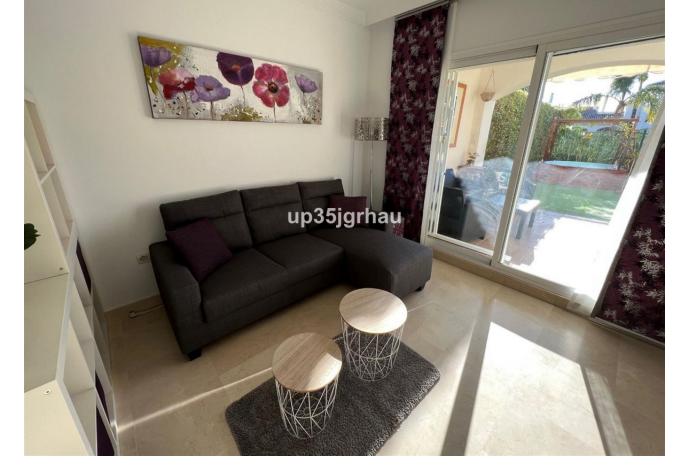

## Long Term Rental - Apartment - Selwo 1.500€ / Month

Selwo Apartment

2

2

95 m2

80 m<sup>2</sup>

1500/MONTH LONG TERM RENTAL OFFER . BETWEEN ESTEPONA AND MARBELLA. IT HAS 2 BEDROOMS, 2 BATHROOMS, PRIVATE UNDERGROUND GARAGE AND STORAGE ROOM, AIR CONDITIONING, PRIVATE GARDEN WITH PRIVATE MINI POOL, BARBECUE, FURNISHED, BETWEEN ESTEPONA AND MARBELLA. GATED URBANIZATION WITH GARDENS, SWIMMING POOLS, PADEL COURT, ETC ... A FEW MINUTES FROM THE BEACH AND HOSPITEN, IT HAS SHOPS NEARBY AND A SCHOOL BUS STOP. Oportunity in selwo "Best place Estepona" Ground Floor Apartment, Selwo, Costa del Sol. 2 Bedrooms, 2 Bathrooms, Built 95 m², Terrace 80 m², Garden/Plot 80 m². Setting : Urbanisation. Orientation : South. Condition : Excellent. Pool : Communal, Private, Children`s Pool. Climate Control : Air Conditioning. Views : Panoramic, Garden. Features : Covered Terrace, Lift, Fitted Wardrobes, Near Transport, Private Terrace, Satellite TV, WiFi, Paddle Tennis, Storage Room, Utility Room, Ensuite Bathroom, Access for people with reduced mobility, Marble Flooring, Double Glazing, Near Church, Fiber Optic, Handicap access. Furniture : Fully Furnished. Kitchen : Fully Fitted. Garden : Communal, Private. Security : Gated Complex, Entry Phone. Parking : Underground, Garage, Private. Utilities : Electricity, Drinkable Water. Category : Bargain, Beachfront, Cheap, Golf, Investment, Luxury.