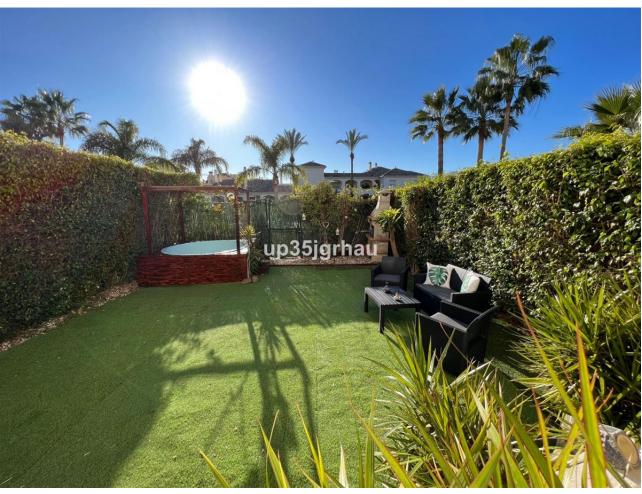

## Long Term Rental - Apartment - Selwo 1.500€ / Month

Selwo Apartment

2

2

95 m2

80 m<sup>2</sup>

1500/MONTH LONG TERM RENTAL OFFER . BETWEEN ESTEPONA AND MARBELLA. IT HAS 2 BEDROOMS, 2 BATHROOMS, PRIVATE UNDERGROUND GARAGE AND STORAGE ROOM, AIR CONDITIONING, PRIVATE GARDEN WITH PRIVATE MINI POOL, BARBECUE, FURNISHED, BETWEEN ESTEPONA AND MARBELLA. GATED URBANIZATION WITH GARDENS, SWIMMING POOLS, PADEL COURT, ETC ... A FEW MINUTES FROM THE BEACH AND HOSPITEN, IT HAS SHOPS NEARBY AND A SCHOOL BUS STOP. Oportunity in selwo "Best place Estepona" Ground Floor Apartment, Selwo, Costa del Sol. 2 Bedrooms, 2 Bathrooms, Built 95 m², Terrace 80 m², Garden/Plot 80 m². Setting : Urbanisation. Orientation : South. Condition : Excellent. Pool : Communal, Private, Children`s Pool. Climate Control : Air Conditioning. Views : Panoramic, Garden. Features : Covered Terrace, Lift, Fitted Wardrobes, Near Transport, Private Terrace, Satellite TV, WiFi, Paddle Tennis, Storage Room, Utility Room, Ensuite Bathroom, Access for people with reduced mobility, Marble Flooring, Double Glazing, Near Church, Fiber Optic, Handicap access. Furniture : Fully Furnished. Kitchen : Fully Fitted. Garden : Communal, Private. Security : Gated Complex, Entry Phone. Parking : Underground, Garage, Private. Utilities : Electricity, Drinkable Water. Category : Bargain, Beachfront, Cheap, Golf, Investment, Luxury.