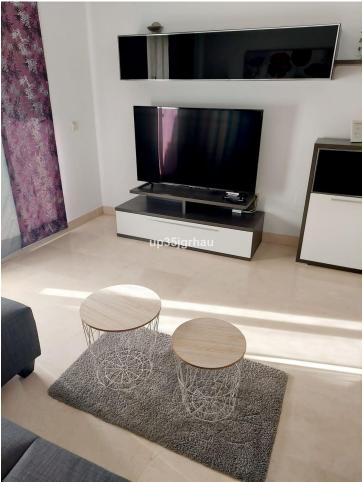

## Long Term Rental - Apartment - Selwo 1.500€ / Month

Selwo Apartment

2

2

95 m2

80 m<sup>2</sup>

1500/MONTH LONG TERM RENTAL OFFER . BETWEEN ESTEPONA AND MARBELLA. IT HAS 2 BEDROOMS, 2 BATHROOMS, PRIVATE UNDERGROUND GARAGE AND STORAGE ROOM, AIR CONDITIONING, PRIVATE GARDEN WITH PRIVATE MINI POOL, BARBECUE, FURNISHED, BETWEEN ESTEPONA AND MARBELLA. GATED URBANIZATION WITH GARDENS, SWIMMING POOLS, PADEL COURT, ETC ... A FEW MINUTES FROM THE BEACH AND HOSPITEN, IT HAS SHOPS NEARBY AND A SCHOOL BUS STOP. Oportunity in selwo "Best place Estepona" Ground Floor Apartment, Selwo, Costa del Sol. 2 Bedrooms, 2 Bathrooms, Built 95 m², Terrace 80 m², Garden/Plot 80 m². Setting : Urbanisation. Orientation : South. Condition : Excellent. Pool : Communal, Private, Children`s Pool. Climate Control : Air Conditioning. Views : Panoramic, Garden. Features : Covered Terrace, Lift, Fitted Wardrobes, Near Transport, Private Terrace, Satellite TV, WiFi, Paddle Tennis, Storage Room, Utility Room, Ensuite Bathroom, Access for people with reduced mobility, Marble Flooring, Double Glazing, Near Church, Fiber Optic, Handicap access. Furniture : Fully Furnished. Kitchen : Fully Fitted. Garden : Communal, Private. Security : Gated Complex, Entry Phone. Parking : Underground, Garage, Private. Utilities : Electricity, Drinkable Water. Category : Bargain, Beachfront, Cheap, Golf, Investment, Luxury.