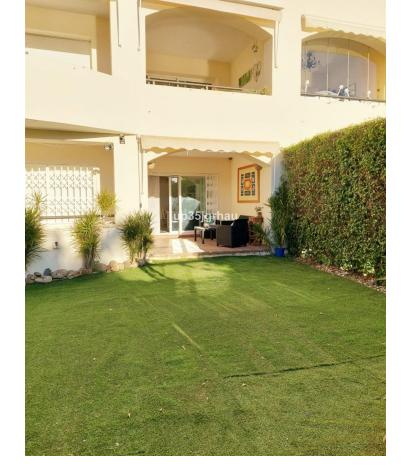

## Long Term Rental - Apartment - Selwo 1.500€ / Month

Selwo Apartment

2

2

95 m2

80 m<sup>2</sup>

1500/MONTH LONG TERM RENTAL OFFER . BETWEEN ESTEPONA AND MARBELLA. IT HAS 2 BEDROOMS, 2 BATHROOMS, PRIVATE UNDERGROUND GARAGE AND STORAGE ROOM, AIR CONDITIONING, PRIVATE GARDEN WITH PRIVATE MINI POOL, BARBECUE, FURNISHED, BETWEEN ESTEPONA AND MARBELLA. GATED URBANIZATION WITH GARDENS, SWIMMING POOLS, PADEL COURT, ETC ... A FEW MINUTES FROM THE BEACH AND HOSPITEN, IT HAS SHOPS NEARBY AND A SCHOOL BUS STOP. Oportunity in selwo "Best place Estepona" Ground Floor Apartment, Selwo, Costa del Sol. 2 Bedrooms, 2 Bathrooms, Built 95 m², Terrace 80 m², Garden/Plot 80 m². Setting : Urbanisation. Orientation : South. Condition : Excellent. Pool : Communal, Private, Children`s Pool. Climate Control : Air Conditioning. Views : Panoramic, Garden. Features : Covered Terrace, Lift, Fitted Wardrobes, Near Transport, Private Terrace, Satellite TV, WiFi, Paddle Tennis, Storage Room, Utility Room, Ensuite Bathroom, Access for people with reduced mobility, Marble Flooring, Double Glazing, Near Church, Fiber Optic, Handicap access. Furniture : Fully Furnished. Kitchen : Fully Fitted. Garden : Communal, Private. Security : Gated Complex, Entry Phone. Parking : Underground, Garage, Private. Utilities : Electricity, Drinkable Water. Category : Bargain, Beachfront, Cheap, Golf, Investment, Luxury.