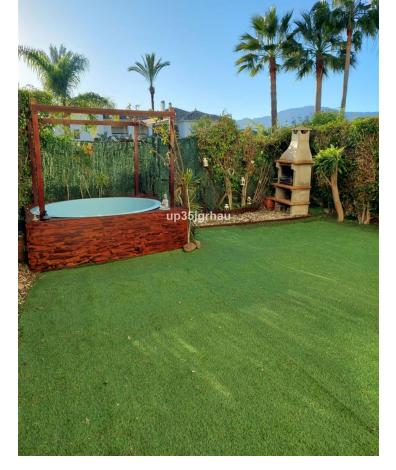

## Long Term Rental - Apartment - Selwo 1.500€ / Month

Selwo Apartment

2

2

95 m2

80 m<sup>2</sup>

1500/MONTH LONG TERM RENTAL OFFER . BETWEEN ESTEPONA AND MARBELLA. IT HAS 2 BEDROOMS, 2 BATHROOMS, PRIVATE UNDERGROUND GARAGE AND STORAGE ROOM, AIR CONDITIONING, PRIVATE GARDEN WITH PRIVATE MINI POOL, BARBECUE, FURNISHED, BETWEEN ESTEPONA AND MARBELLA. GATED URBANIZATION WITH GARDENS, SWIMMING POOLS, PADEL COURT, ETC ... A FEW MINUTES FROM THE BEACH AND HOSPITEN, IT HAS SHOPS NEARBY AND A SCHOOL BUS STOP. Oportunity in selwo "Best place Estepona" Ground Floor Apartment, Selwo, Costa del Sol. 2 Bedrooms, 2 Bathrooms, Built 95 m², Terrace 80 m², Garden/Plot 80 m². Setting : Urbanisation. Orientation : South. Condition : Excellent. Pool : Communal, Private, Children`s Pool. Climate Control : Air Conditioning. Views : Panoramic, Garden. Features : Covered Terrace, Lift, Fitted Wardrobes, Near Transport, Private Terrace, Satellite TV, WiFi, Paddle Tennis, Storage Room, Utility Room, Ensuite Bathroom, Access for people with reduced mobility, Marble Flooring, Double Glazing, Near Church, Fiber Optic, Handicap access. Furniture : Fully Furnished. Kitchen : Fully Fitted. Garden : Communal, Private. Security : Gated Complex, Entry Phone. Parking : Underground, Garage, Private. Utilities : Electricity, Drinkable Water. Category : Bargain, Beachfront, Cheap, Golf, Investment, Luxury.