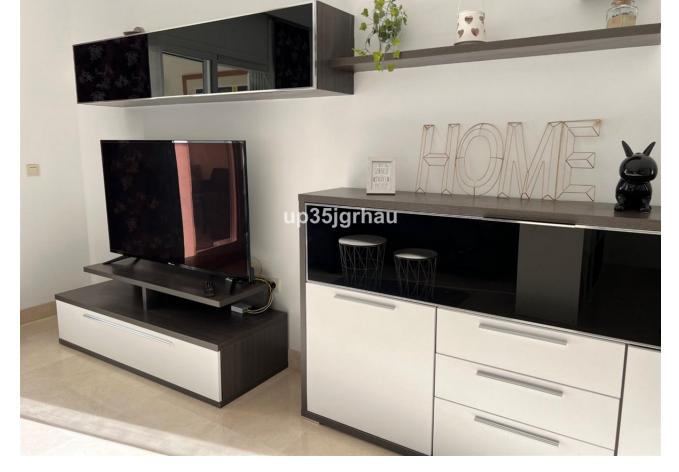

## Long Term Rental - Apartment - Selwo 1.500€ / Month

Selwo Apartment

2

2

95 m2

80 m<sup>2</sup>

1500/MONTH LONG TERM RENTAL OFFER . BETWEEN ESTEPONA AND MARBELLA. IT HAS 2 BEDROOMS, 2 BATHROOMS, PRIVATE UNDERGROUND GARAGE AND STORAGE ROOM, AIR CONDITIONING, PRIVATE GARDEN WITH PRIVATE MINI POOL, BARBECUE, FURNISHED, BETWEEN ESTEPONA AND MARBELLA. GATED URBANIZATION WITH GARDENS, SWIMMING POOLS, PADEL COURT, ETC ... A FEW MINUTES FROM THE BEACH AND HOSPITEN, IT HAS SHOPS NEARBY AND A SCHOOL BUS STOP. Oportunity in selwo "Best place Estepona" Ground Floor Apartment, Selwo, Costa del Sol. 2 Bedrooms, 2 Bathrooms, Built 95 m², Terrace 80 m², Garden/Plot 80 m². Setting : Urbanisation. Orientation : South. Condition : Excellent. Pool : Communal, Private, Children`s Pool. Climate Control : Air Conditioning. Views : Panoramic, Garden. Features : Covered Terrace, Lift, Fitted Wardrobes, Near Transport, Private Terrace, Satellite TV, WiFi, Paddle Tennis, Storage Room, Utility Room, Ensuite Bathroom, Access for people with reduced mobility, Marble Flooring, Double Glazing, Near Church, Fiber Optic, Handicap access. Furniture : Fully Furnished. Kitchen : Fully Fitted. Garden : Communal, Private. Security : Gated Complex, Entry Phone. Parking : Underground, Garage, Private. Utilities : Electricity, Drinkable Water. Category : Bargain, Beachfront, Cheap, Golf, Investment, Luxury.