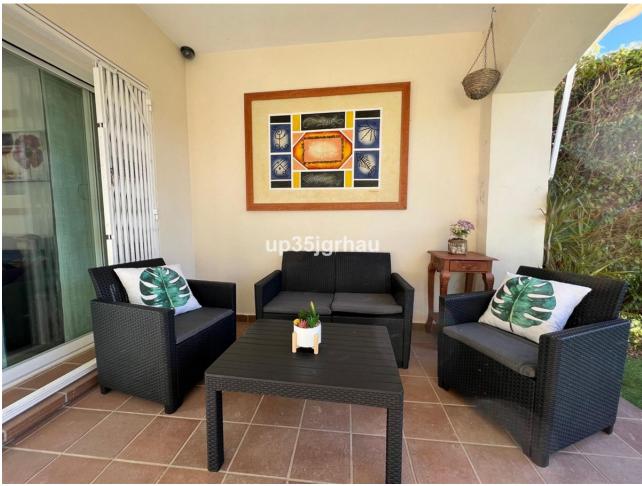

## Long Term Rental - Apartment - Selwo 1.500€ / Month

Selwo Apartment

2

2

95 m2

80 m<sup>2</sup>

1500/MONTH LONG TERM RENTAL OFFER . BETWEEN ESTEPONA AND MARBELLA. IT HAS 2 BEDROOMS, 2 BATHROOMS, PRIVATE UNDERGROUND GARAGE AND STORAGE ROOM, AIR CONDITIONING, PRIVATE GARDEN WITH PRIVATE MINI POOL, BARBECUE, FURNISHED, BETWEEN ESTEPONA AND MARBELLA. GATED URBANIZATION WITH GARDENS, SWIMMING POOLS, PADEL COURT, ETC ... A FEW MINUTES FROM THE BEACH AND HOSPITEN, IT HAS SHOPS NEARBY AND A SCHOOL BUS STOP. Oportunity in selwo "Best place Estepona" Ground Floor Apartment, Selwo, Costa del Sol. 2 Bedrooms, 2 Bathrooms, Built 95 m², Terrace 80 m², Garden/Plot 80 m². Setting : Urbanisation. Orientation : South. Condition : Excellent. Pool : Communal, Private, Children`s Pool. Climate Control : Air Conditioning. Views : Panoramic, Garden. Features : Covered Terrace, Lift, Fitted Wardrobes, Near Transport, Private Terrace, Satellite TV, WiFi, Paddle Tennis, Storage Room, Utility Room, Ensuite Bathroom, Access for people with reduced mobility, Marble Flooring, Double Glazing, Near Church, Fiber Optic, Handicap access. Furniture : Fully Furnished. Kitchen : Fully Fitted. Garden : Communal, Private. Security : Gated Complex, Entry Phone. Parking : Underground, Garage, Private. Utilities : Electricity, Drinkable Water. Category : Bargain, Beachfront, Cheap, Golf, Investment, Luxury.