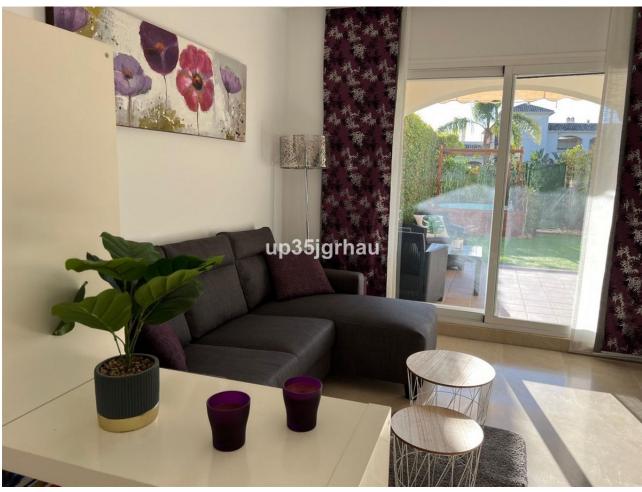

## Long Term Rental - Apartment - Selwo 1.500€ / Month

Selwo Apartment

2

2

95 m2

80 m<sup>2</sup>

1500/MONTH LONG TERM RENTAL OFFER . BETWEEN ESTEPONA AND MARBELLA. IT HAS 2 BEDROOMS, 2 BATHROOMS, PRIVATE UNDERGROUND GARAGE AND STORAGE ROOM, AIR CONDITIONING, PRIVATE GARDEN WITH PRIVATE MINI POOL, BARBECUE, FURNISHED, BETWEEN ESTEPONA AND MARBELLA. GATED URBANIZATION WITH GARDENS, SWIMMING POOLS, PADEL COURT, ETC ... A FEW MINUTES FROM THE BEACH AND HOSPITEN, IT HAS SHOPS NEARBY AND A SCHOOL BUS STOP. Oportunity in selwo "Best place Estepona" Ground Floor Apartment, Selwo, Costa del Sol. 2 Bedrooms, 2 Bathrooms, Built 95 m², Terrace 80 m², Garden/Plot 80 m². Setting : Urbanisation. Orientation : South. Condition : Excellent. Pool : Communal, Private, Children`s Pool. Climate Control : Air Conditioning. Views : Panoramic, Garden. Features : Covered Terrace, Lift, Fitted Wardrobes, Near Transport, Private Terrace, Satellite TV, WiFi, Paddle Tennis, Storage Room, Utility Room, Ensuite Bathroom, Access for people with reduced mobility, Marble Flooring, Double Glazing, Near Church, Fiber Optic, Handicap access. Furniture : Fully Furnished. Kitchen : Fully Fitted. Garden : Communal, Private. Security : Gated Complex, Entry Phone. Parking : Underground, Garage, Private. Utilities : Electricity, Drinkable Water. Category : Bargain, Beachfront, Cheap, Golf, Investment, Luxury.