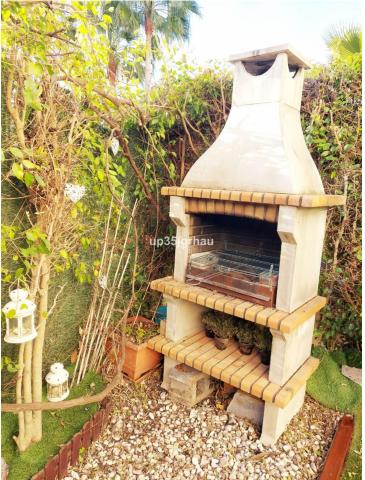

## Long Term Rental - Apartment - Selwo 1.500€ / Month

Selwo Apartment

2

2

95 m2

80 m<sup>2</sup>

1500/MONTH LONG TERM RENTAL OFFER . BETWEEN ESTEPONA AND MARBELLA. IT HAS 2 BEDROOMS, 2 BATHROOMS, PRIVATE UNDERGROUND GARAGE AND STORAGE ROOM, AIR CONDITIONING, PRIVATE GARDEN WITH PRIVATE MINI POOL, BARBECUE, FURNISHED, BETWEEN ESTEPONA AND MARBELLA. GATED URBANIZATION WITH GARDENS, SWIMMING POOLS, PADEL COURT, ETC ... A FEW MINUTES FROM THE BEACH AND HOSPITEN, IT HAS SHOPS NEARBY AND A SCHOOL BUS STOP. Oportunity in selwo "Best place Estepona" Ground Floor Apartment, Selwo, Costa del Sol. 2 Bedrooms, 2 Bathrooms, Built 95 m², Terrace 80 m², Garden/Plot 80 m². Setting : Urbanisation. Orientation : South. Condition : Excellent. Pool : Communal, Private, Children`s Pool. Climate Control : Air Conditioning. Views : Panoramic, Garden. Features : Covered Terrace, Lift, Fitted Wardrobes, Near Transport, Private Terrace, Satellite TV, WiFi, Paddle Tennis, Storage Room, Utility Room, Ensuite Bathroom, Access for people with reduced mobility, Marble Flooring, Double Glazing, Near Church, Fiber Optic, Handicap access. Furniture : Fully Furnished. Kitchen : Fully Fitted. Garden : Communal, Private. Security : Gated Complex, Entry Phone. Parking : Underground, Garage, Private. Utilities : Electricity, Drinkable Water. Category : Bargain, Beachfront, Cheap, Golf, Investment, Luxury.