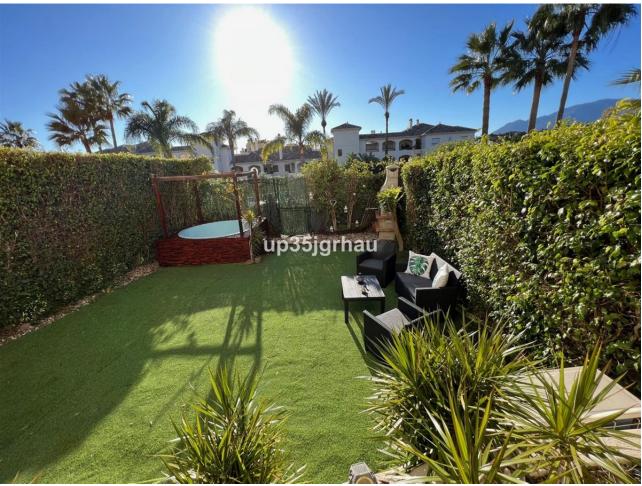

## Long Term Rental - Apartment - Selwo 1.500€ / Month

Selwo Apartment

2

2

95 m2

80 m<sup>2</sup>

1500/MONTH LONG TERM RENTAL OFFER . BETWEEN ESTEPONA AND MARBELLA. IT HAS 2 BEDROOMS, 2 BATHROOMS, PRIVATE UNDERGROUND GARAGE AND STORAGE ROOM, AIR CONDITIONING, PRIVATE GARDEN WITH PRIVATE MINI POOL, BARBECUE, FURNISHED, BETWEEN ESTEPONA AND MARBELLA. GATED URBANIZATION WITH GARDENS, SWIMMING POOLS, PADEL COURT, ETC ... A FEW MINUTES FROM THE BEACH AND HOSPITEN, IT HAS SHOPS NEARBY AND A SCHOOL BUS STOP. Oportunity in selwo "Best place Estepona" Ground Floor Apartment, Selwo, Costa del Sol. 2 Bedrooms, 2 Bathrooms, Built 95 m², Terrace 80 m², Garden/Plot 80 m². Setting : Urbanisation. Orientation : South. Condition : Excellent. Pool : Communal, Private, Children`s Pool. Climate Control : Air Conditioning. Views : Panoramic, Garden. Features : Covered Terrace, Lift, Fitted Wardrobes, Near Transport, Private Terrace, Satellite TV, WiFi, Paddle Tennis, Storage Room, Utility Room, Ensuite Bathroom, Access for people with reduced mobility, Marble Flooring, Double Glazing, Near Church, Fiber Optic, Handicap access. Furniture : Fully Furnished. Kitchen : Fully Fitted. Garden : Communal, Private. Security : Gated Complex, Entry Phone. Parking : Underground, Garage, Private. Utilities : Electricity, Drinkable Water. Category : Bargain, Beachfront, Cheap, Golf, Investment, Luxury.