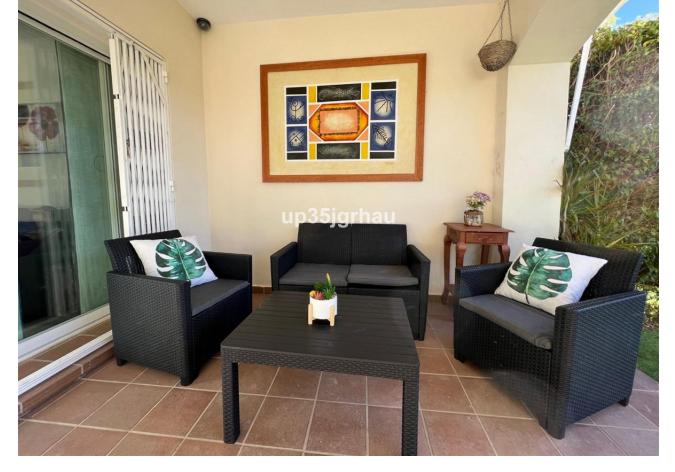

## Long Term Rental - Apartment - Selwo 1.500€ / Month

Selwo Apartment

2

2

95 m2

80 m<sup>2</sup>

1500/MONTH LONG TERM RENTAL OFFER . BETWEEN ESTEPONA AND MARBELLA. IT HAS 2 BEDROOMS, 2 BATHROOMS, PRIVATE UNDERGROUND GARAGE AND STORAGE ROOM, AIR CONDITIONING, PRIVATE GARDEN WITH PRIVATE MINI POOL, BARBECUE, FURNISHED, BETWEEN ESTEPONA AND MARBELLA. GATED URBANIZATION WITH GARDENS, SWIMMING POOLS, PADEL COURT, ETC ... A FEW MINUTES FROM THE BEACH AND HOSPITEN, IT HAS SHOPS NEARBY AND A SCHOOL BUS STOP. Oportunity in selwo "Best place Estepona" Ground Floor Apartment, Selwo, Costa del Sol. 2 Bedrooms, 2 Bathrooms, Built 95 m², Terrace 80 m², Garden/Plot 80 m². Setting : Urbanisation. Orientation : South. Condition : Excellent. Pool : Communal, Private, Children`s Pool. Climate Control : Air Conditioning. Views : Panoramic, Garden. Features : Covered Terrace, Lift, Fitted Wardrobes, Near Transport, Private Terrace, Satellite TV, WiFi, Paddle Tennis, Storage Room, Utility Room, Ensuite Bathroom, Access for people with reduced mobility, Marble Flooring, Double Glazing, Near Church, Fiber Optic, Handicap access. Furniture : Fully Furnished. Kitchen : Fully Fitted. Garden : Communal, Private. Security : Gated Complex, Entry Phone. Parking : Underground, Garage, Private. Utilities : Electricity, Drinkable Water. Category : Bargain, Beachfront, Cheap, Golf, Investment, Luxury.