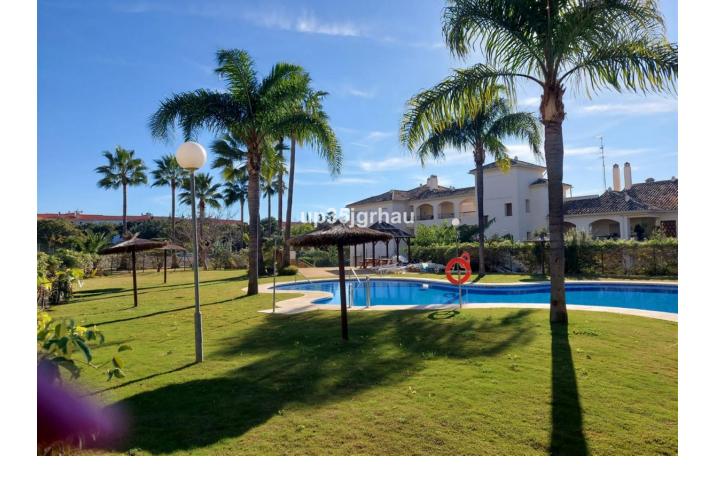

## Long Term Rental - Apartment - Selwo 1.500€ / Month

Selwo Apartment

2

2

95 m2

80 m<sup>2</sup>

1500/MONTH LONG TERM RENTAL OFFER . BETWEEN ESTEPONA AND MARBELLA. IT HAS 2 BEDROOMS, 2 BATHROOMS, PRIVATE UNDERGROUND GARAGE AND STORAGE ROOM, AIR CONDITIONING, PRIVATE GARDEN WITH PRIVATE MINI POOL, BARBECUE, FURNISHED, BETWEEN ESTEPONA AND MARBELLA. GATED URBANIZATION WITH GARDENS, SWIMMING POOLS, PADEL COURT, ETC ... A FEW MINUTES FROM THE BEACH AND HOSPITEN, IT HAS SHOPS NEARBY AND A SCHOOL BUS STOP. Oportunity in selwo "Best place Estepona" Ground Floor Apartment, Selwo, Costa del Sol. 2 Bedrooms, 2 Bathrooms, Built 95 m², Terrace 80 m², Garden/Plot 80 m². Setting : Urbanisation. Orientation : South. Condition : Excellent. Pool : Communal, Private, Children`s Pool. Climate Control : Air Conditioning. Views : Panoramic, Garden. Features : Covered Terrace, Lift, Fitted Wardrobes, Near Transport, Private Terrace, Satellite TV, WiFi, Paddle Tennis, Storage Room, Utility Room, Ensuite Bathroom, Access for people with reduced mobility, Marble Flooring, Double Glazing, Near Church, Fiber Optic, Handicap access. Furniture : Fully Furnished. Kitchen : Fully Fitted. Garden : Communal, Private. Security : Gated Complex, Entry Phone. Parking : Underground, Garage, Private. Utilities : Electricity, Drinkable Water. Category : Bargain, Beachfront, Cheap, Golf, Investment, Luxury.