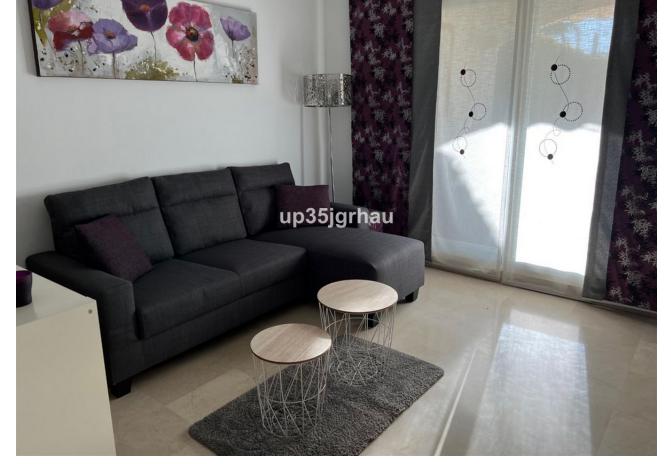

## Long Term Rental - Apartment - Selwo 1.500€ / Month

Selwo Apartment

2

2

95 m2

80 m<sup>2</sup>

1500/MONTH LONG TERM RENTAL OFFER . BETWEEN ESTEPONA AND MARBELLA. IT HAS 2 BEDROOMS, 2 BATHROOMS, PRIVATE UNDERGROUND GARAGE AND STORAGE ROOM, AIR CONDITIONING, PRIVATE GARDEN WITH PRIVATE MINI POOL, BARBECUE, FURNISHED, BETWEEN ESTEPONA AND MARBELLA. GATED URBANIZATION WITH GARDENS, SWIMMING POOLS, PADEL COURT, ETC ... A FEW MINUTES FROM THE BEACH AND HOSPITEN, IT HAS SHOPS NEARBY AND A SCHOOL BUS STOP. Oportunity in selwo "Best place Estepona" Ground Floor Apartment, Selwo, Costa del Sol. 2 Bedrooms, 2 Bathrooms, Built 95 m², Terrace 80 m², Garden/Plot 80 m². Setting : Urbanisation. Orientation : South. Condition : Excellent. Pool : Communal, Private, Children`s Pool. Climate Control : Air Conditioning. Views : Panoramic, Garden. Features : Covered Terrace, Lift, Fitted Wardrobes, Near Transport, Private Terrace, Satellite TV, WiFi, Paddle Tennis, Storage Room, Utility Room, Ensuite Bathroom, Access for people with reduced mobility, Marble Flooring, Double Glazing, Near Church, Fiber Optic, Handicap access. Furniture : Fully Furnished. Kitchen : Fully Fitted. Garden : Communal, Private. Security : Gated Complex, Entry Phone. Parking : Underground, Garage, Private. Utilities : Electricity, Drinkable Water. Category : Bargain, Beachfront, Cheap, Golf, Investment, Luxury.