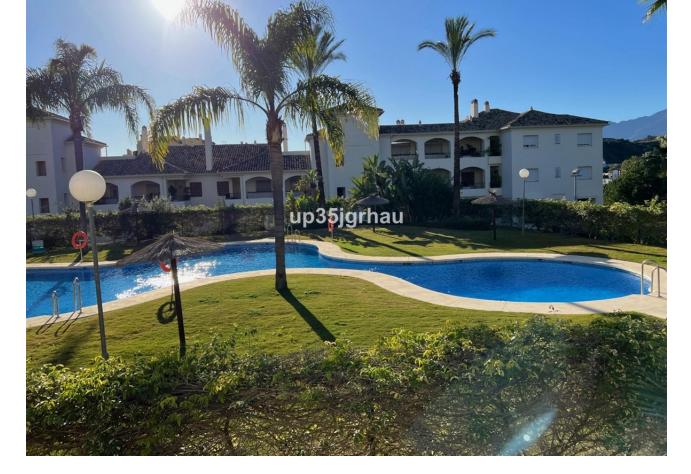

## Long Term Rental - Apartment - Selwo 1.500€ / Month

Selwo Apartment

2

2

95 m2

80 m<sup>2</sup>

1500/MONTH LONG TERM RENTAL OFFER . BETWEEN ESTEPONA AND MARBELLA. IT HAS 2 BEDROOMS, 2 BATHROOMS, PRIVATE UNDERGROUND GARAGE AND STORAGE ROOM, AIR CONDITIONING, PRIVATE GARDEN WITH PRIVATE MINI POOL, BARBECUE, FURNISHED, BETWEEN ESTEPONA AND MARBELLA. GATED URBANIZATION WITH GARDENS, SWIMMING POOLS, PADEL COURT, ETC ... A FEW MINUTES FROM THE BEACH AND HOSPITEN, IT HAS SHOPS NEARBY AND A SCHOOL BUS STOP. Oportunity in selwo "Best place Estepona" Ground Floor Apartment, Selwo, Costa del Sol. 2 Bedrooms, 2 Bathrooms, Built 95 m², Terrace 80 m², Garden/Plot 80 m². Setting : Urbanisation. Orientation : South. Condition : Excellent. Pool : Communal, Private, Children`s Pool. Climate Control : Air Conditioning. Views : Panoramic, Garden. Features : Covered Terrace, Lift, Fitted Wardrobes, Near Transport, Private Terrace, Satellite TV, WiFi, Paddle Tennis, Storage Room, Utility Room, Ensuite Bathroom, Access for people with reduced mobility, Marble Flooring, Double Glazing, Near Church, Fiber Optic, Handicap access. Furniture : Fully Furnished. Kitchen : Fully Fitted. Garden : Communal, Private. Security : Gated Complex, Entry Phone. Parking : Underground, Garage, Private. Utilities : Electricity, Drinkable Water. Category : Bargain, Beachfront, Cheap, Golf, Investment, Luxury.