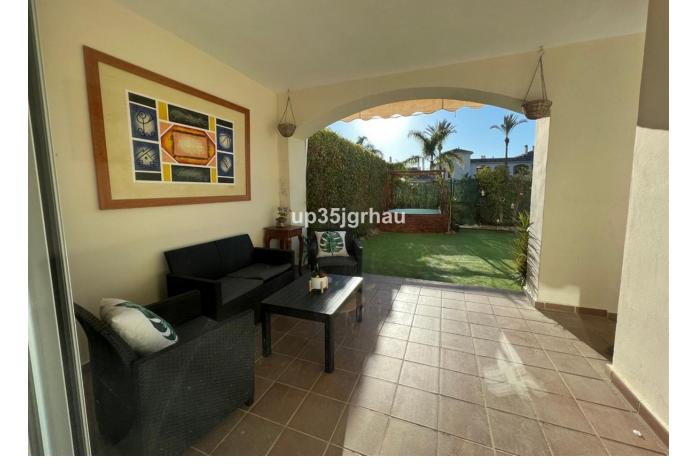

## Long Term Rental - Apartment - Selwo 1.500€ / Month

Selwo Apartment

2

2

95 m2

80 m<sup>2</sup>

1500/MONTH LONG TERM RENTAL OFFER . BETWEEN ESTEPONA AND MARBELLA. IT HAS 2 BEDROOMS, 2 BATHROOMS, PRIVATE UNDERGROUND GARAGE AND STORAGE ROOM, AIR CONDITIONING, PRIVATE GARDEN WITH PRIVATE MINI POOL, BARBECUE, FURNISHED, BETWEEN ESTEPONA AND MARBELLA. GATED URBANIZATION WITH GARDENS, SWIMMING POOLS, PADEL COURT, ETC ... A FEW MINUTES FROM THE BEACH AND HOSPITEN, IT HAS SHOPS NEARBY AND A SCHOOL BUS STOP. Oportunity in selwo "Best place Estepona" Ground Floor Apartment, Selwo, Costa del Sol. 2 Bedrooms, 2 Bathrooms, Built 95 m², Terrace 80 m², Garden/Plot 80 m². Setting : Urbanisation. Orientation : South. Condition : Excellent. Pool : Communal, Private, Children`s Pool. Climate Control : Air Conditioning. Views : Panoramic, Garden. Features : Covered Terrace, Lift, Fitted Wardrobes, Near Transport, Private Terrace, Satellite TV, WiFi, Paddle Tennis, Storage Room, Utility Room, Ensuite Bathroom, Access for people with reduced mobility, Marble Flooring, Double Glazing, Near Church, Fiber Optic, Handicap access. Furniture : Fully Furnished. Kitchen : Fully Fitted. Garden : Communal, Private. Security : Gated Complex, Entry Phone. Parking : Underground, Garage, Private. Utilities : Electricity, Drinkable Water. Category : Bargain, Beachfront, Cheap, Golf, Investment, Luxury.