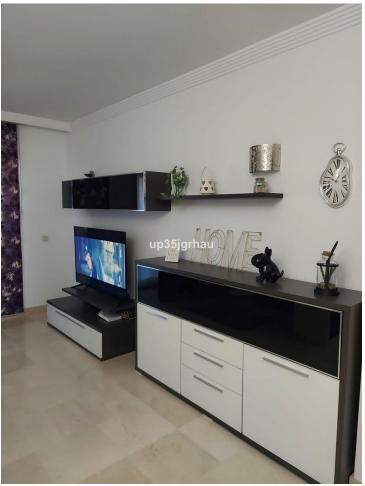

## Long Term Rental - Apartment - Selwo 1.500€ / Month

Selwo Apartment

2

2

95 m2

80 m<sup>2</sup>

1500/MONTH LONG TERM RENTAL OFFER . BETWEEN ESTEPONA AND MARBELLA. IT HAS 2 BEDROOMS, 2 BATHROOMS, PRIVATE UNDERGROUND GARAGE AND STORAGE ROOM, AIR CONDITIONING, PRIVATE GARDEN WITH PRIVATE MINI POOL, BARBECUE, FURNISHED, BETWEEN ESTEPONA AND MARBELLA. GATED URBANIZATION WITH GARDENS, SWIMMING POOLS, PADEL COURT, ETC ... A FEW MINUTES FROM THE BEACH AND HOSPITEN, IT HAS SHOPS NEARBY AND A SCHOOL BUS STOP. Oportunity in selwo "Best place Estepona" Ground Floor Apartment, Selwo, Costa del Sol. 2 Bedrooms, 2 Bathrooms, Built 95 m², Terrace 80 m², Garden/Plot 80 m². Setting : Urbanisation. Orientation : South. Condition : Excellent. Pool : Communal, Private, Children`s Pool. Climate Control : Air Conditioning. Views : Panoramic, Garden. Features : Covered Terrace, Lift, Fitted Wardrobes, Near Transport, Private Terrace, Satellite TV, WiFi, Paddle Tennis, Storage Room, Utility Room, Ensuite Bathroom, Access for people with reduced mobility, Marble Flooring, Double Glazing, Near Church, Fiber Optic, Handicap access. Furniture : Fully Furnished. Kitchen : Fully Fitted. Garden : Communal, Private. Security : Gated Complex, Entry Phone. Parking : Underground, Garage, Private. Utilities : Electricity, Drinkable Water. Category : Bargain, Beachfront, Cheap, Golf, Investment, Luxury.