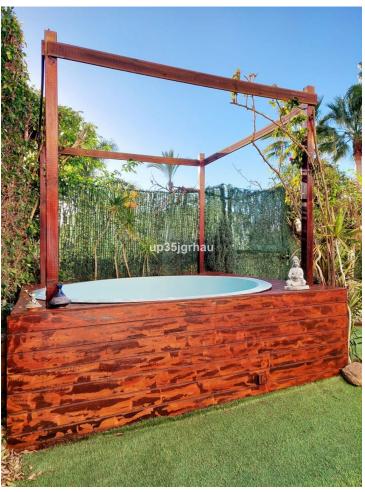

## Long Term Rental - Apartment - Selwo 1.500€ / Month

Selwo Apartment

2

2

95 m2

80 m<sup>2</sup>

1500/MONTH LONG TERM RENTAL OFFER . BETWEEN ESTEPONA AND MARBELLA. IT HAS 2 BEDROOMS, 2 BATHROOMS, PRIVATE UNDERGROUND GARAGE AND STORAGE ROOM, AIR CONDITIONING, PRIVATE GARDEN WITH PRIVATE MINI POOL, BARBECUE, FURNISHED, BETWEEN ESTEPONA AND MARBELLA. GATED URBANIZATION WITH GARDENS, SWIMMING POOLS, PADEL COURT, ETC ... A FEW MINUTES FROM THE BEACH AND HOSPITEN, IT HAS SHOPS NEARBY AND A SCHOOL BUS STOP. Oportunity in selwo "Best place Estepona" Ground Floor Apartment, Selwo, Costa del Sol. 2 Bedrooms, 2 Bathrooms, Built 95 m², Terrace 80 m², Garden/Plot 80 m². Setting : Urbanisation. Orientation : South. Condition : Excellent. Pool : Communal, Private, Children`s Pool. Climate Control : Air Conditioning. Views : Panoramic, Garden. Features : Covered Terrace, Lift, Fitted Wardrobes, Near Transport, Private Terrace, Satellite TV, WiFi, Paddle Tennis, Storage Room, Utility Room, Ensuite Bathroom, Access for people with reduced mobility, Marble Flooring, Double Glazing, Near Church, Fiber Optic, Handicap access. Furniture : Fully Furnished. Kitchen : Fully Fitted. Garden : Communal, Private. Security : Gated Complex, Entry Phone. Parking : Underground, Garage, Private. Utilities : Electricity, Drinkable Water. Category : Bargain, Beachfront, Cheap, Golf, Investment, Luxury.