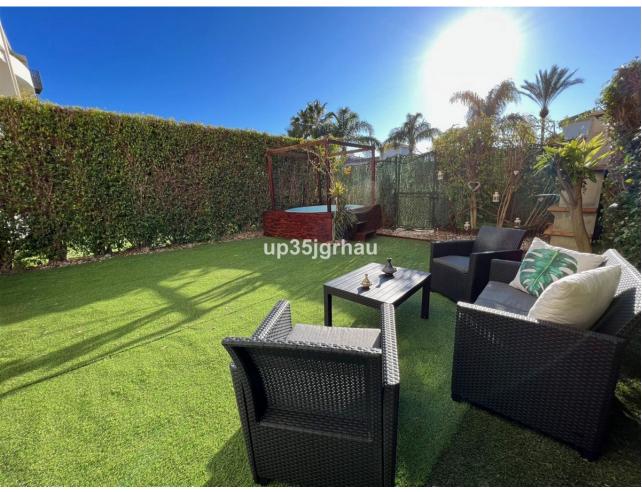

## Long Term Rental - Apartment - Selwo 1.500€ / Month

Selwo Apartment

2

2

95 m2

80 m<sup>2</sup>

1500/MONTH LONG TERM RENTAL OFFER . BETWEEN ESTEPONA AND MARBELLA. IT HAS 2 BEDROOMS, 2 BATHROOMS, PRIVATE UNDERGROUND GARAGE AND STORAGE ROOM, AIR CONDITIONING, PRIVATE GARDEN WITH PRIVATE MINI POOL, BARBECUE, FURNISHED, BETWEEN ESTEPONA AND MARBELLA. GATED URBANIZATION WITH GARDENS, SWIMMING POOLS, PADEL COURT, ETC ... A FEW MINUTES FROM THE BEACH AND HOSPITEN, IT HAS SHOPS NEARBY AND A SCHOOL BUS STOP. Oportunity in selwo "Best place Estepona" Ground Floor Apartment, Selwo, Costa del Sol. 2 Bedrooms, 2 Bathrooms, Built 95 m², Terrace 80 m², Garden/Plot 80 m². Setting : Urbanisation. Orientation : South. Condition : Excellent. Pool : Communal, Private, Children`s Pool. Climate Control : Air Conditioning. Views : Panoramic, Garden. Features : Covered Terrace, Lift, Fitted Wardrobes, Near Transport, Private Terrace, Satellite TV, WiFi, Paddle Tennis, Storage Room, Utility Room, Ensuite Bathroom, Access for people with reduced mobility, Marble Flooring, Double Glazing, Near Church, Fiber Optic, Handicap access. Furniture : Fully Furnished. Kitchen : Fully Fitted. Garden : Communal, Private. Security : Gated Complex, Entry Phone. Parking : Underground, Garage, Private. Utilities : Electricity, Drinkable Water. Category : Bargain, Beachfront, Cheap, Golf, Investment, Luxury.