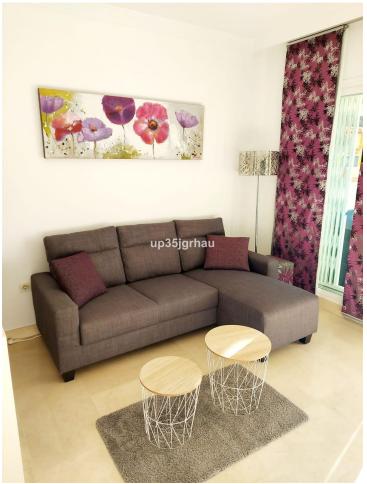

## Long Term Rental - Apartment - Selwo 1.500€ / Month

Selwo Apartment

2

2

95 m2

80 m<sup>2</sup>

1500/MONTH LONG TERM RENTAL OFFER . BETWEEN ESTEPONA AND MARBELLA. IT HAS 2 BEDROOMS, 2 BATHROOMS, PRIVATE UNDERGROUND GARAGE AND STORAGE ROOM, AIR CONDITIONING, PRIVATE GARDEN WITH PRIVATE MINI POOL, BARBECUE, FURNISHED, BETWEEN ESTEPONA AND MARBELLA. GATED URBANIZATION WITH GARDENS, SWIMMING POOLS, PADEL COURT, ETC ... A FEW MINUTES FROM THE BEACH AND HOSPITEN, IT HAS SHOPS NEARBY AND A SCHOOL BUS STOP. Oportunity in selwo "Best place Estepona" Ground Floor Apartment, Selwo, Costa del Sol. 2 Bedrooms, 2 Bathrooms, Built 95 m², Terrace 80 m², Garden/Plot 80 m². Setting : Urbanisation. Orientation : South. Condition : Excellent. Pool : Communal, Private, Children`s Pool. Climate Control : Air Conditioning. Views : Panoramic, Garden. Features : Covered Terrace, Lift, Fitted Wardrobes, Near Transport, Private Terrace, Satellite TV, WiFi, Paddle Tennis, Storage Room, Utility Room, Ensuite Bathroom, Access for people with reduced mobility, Marble Flooring, Double Glazing, Near Church, Fiber Optic, Handicap access. Furniture : Fully Furnished. Kitchen : Fully Fitted. Garden : Communal, Private. Security : Gated Complex, Entry Phone. Parking : Underground, Garage, Private. Utilities : Electricity, Drinkable Water. Category : Bargain, Beachfront, Cheap, Golf, Investment, Luxury.