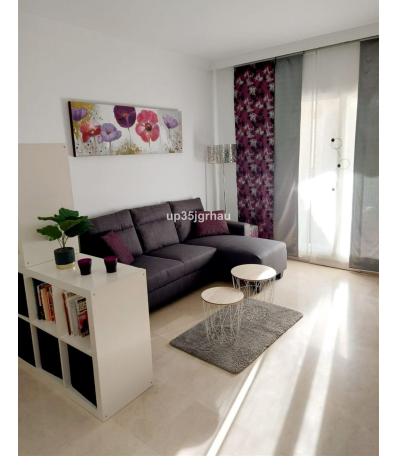

## Long Term Rental - Apartment - Selwo 1.500€ / Month

Selwo Apartment

2

2

95 m2

80 m<sup>2</sup>

1500/MONTH LONG TERM RENTAL OFFER . BETWEEN ESTEPONA AND MARBELLA. IT HAS 2 BEDROOMS, 2 BATHROOMS, PRIVATE UNDERGROUND GARAGE AND STORAGE ROOM, AIR CONDITIONING, PRIVATE GARDEN WITH PRIVATE MINI POOL, BARBECUE, FURNISHED, BETWEEN ESTEPONA AND MARBELLA. GATED URBANIZATION WITH GARDENS, SWIMMING POOLS, PADEL COURT, ETC ... A FEW MINUTES FROM THE BEACH AND HOSPITEN, IT HAS SHOPS NEARBY AND A SCHOOL BUS STOP. Oportunity in selwo "Best place Estepona" Ground Floor Apartment, Selwo, Costa del Sol. 2 Bedrooms, 2 Bathrooms, Built 95 m², Terrace 80 m², Garden/Plot 80 m². Setting : Urbanisation. Orientation : South. Condition : Excellent. Pool : Communal, Private, Children`s Pool. Climate Control : Air Conditioning. Views : Panoramic, Garden. Features : Covered Terrace, Lift, Fitted Wardrobes, Near Transport, Private Terrace, Satellite TV, WiFi, Paddle Tennis, Storage Room, Utility Room, Ensuite Bathroom, Access for people with reduced mobility, Marble Flooring, Double Glazing, Near Church, Fiber Optic, Handicap access. Furniture : Fully Furnished. Kitchen : Fully Fitted. Garden : Communal, Private. Security : Gated Complex, Entry Phone. Parking : Underground, Garage, Private. Utilities : Electricity, Drinkable Water. Category : Bargain, Beachfront, Cheap, Golf, Investment, Luxury.