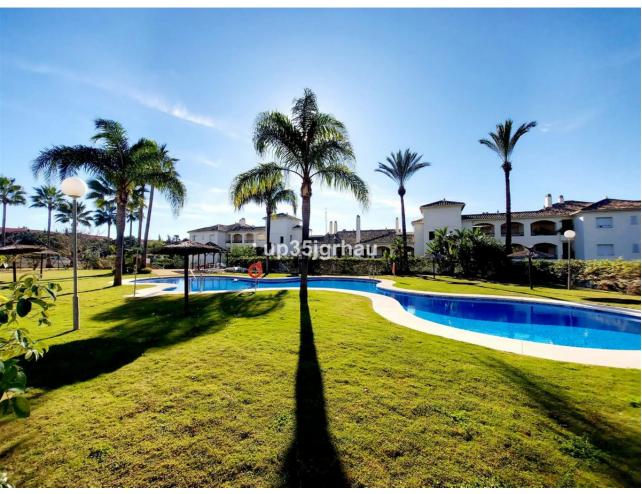

## Long Term Rental - Apartment - Selwo 1.500€ / Month

Selwo Apartment

2

2

95 m2

80 m<sup>2</sup>

1500/MONTH LONG TERM RENTAL OFFER . BETWEEN ESTEPONA AND MARBELLA. IT HAS 2 BEDROOMS, 2 BATHROOMS, PRIVATE UNDERGROUND GARAGE AND STORAGE ROOM, AIR CONDITIONING, PRIVATE GARDEN WITH PRIVATE MINI POOL, BARBECUE, FURNISHED, BETWEEN ESTEPONA AND MARBELLA. GATED URBANIZATION WITH GARDENS, SWIMMING POOLS, PADEL COURT, ETC ... A FEW MINUTES FROM THE BEACH AND HOSPITEN, IT HAS SHOPS NEARBY AND A SCHOOL BUS STOP. Oportunity in selwo "Best place Estepona" Ground Floor Apartment, Selwo, Costa del Sol. 2 Bedrooms, 2 Bathrooms, Built 95 m², Terrace 80 m², Garden/Plot 80 m². Setting : Urbanisation. Orientation : South. Condition : Excellent. Pool : Communal, Private, Children`s Pool. Climate Control : Air Conditioning. Views : Panoramic, Garden. Features : Covered Terrace, Lift, Fitted Wardrobes, Near Transport, Private Terrace, Satellite TV, WiFi, Paddle Tennis, Storage Room, Utility Room, Ensuite Bathroom, Access for people with reduced mobility, Marble Flooring, Double Glazing, Near Church, Fiber Optic, Handicap access. Furniture : Fully Furnished. Kitchen : Fully Fitted. Garden : Communal, Private. Security : Gated Complex, Entry Phone. Parking : Underground, Garage, Private. Utilities : Electricity, Drinkable Water. Category : Bargain, Beachfront, Cheap, Golf, Investment, Luxury.