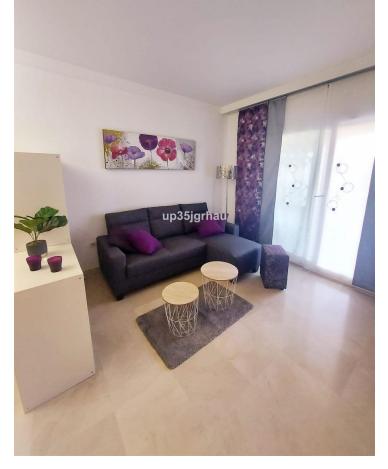

## Long Term Rental - Apartment - Selwo 1.500€ / Month

Selwo Apartment

2

2

95 m2

80 m<sup>2</sup>

1500/MONTH LONG TERM RENTAL OFFER . BETWEEN ESTEPONA AND MARBELLA. IT HAS 2 BEDROOMS, 2 BATHROOMS, PRIVATE UNDERGROUND GARAGE AND STORAGE ROOM, AIR CONDITIONING, PRIVATE GARDEN WITH PRIVATE MINI POOL, BARBECUE, FURNISHED, BETWEEN ESTEPONA AND MARBELLA. GATED URBANIZATION WITH GARDENS, SWIMMING POOLS, PADEL COURT, ETC ... A FEW MINUTES FROM THE BEACH AND HOSPITEN, IT HAS SHOPS NEARBY AND A SCHOOL BUS STOP. Oportunity in selwo "Best place Estepona" Ground Floor Apartment, Selwo, Costa del Sol. 2 Bedrooms, 2 Bathrooms, Built 95 m², Terrace 80 m², Garden/Plot 80 m². Setting : Urbanisation. Orientation : South. Condition : Excellent. Pool : Communal, Private, Children`s Pool. Climate Control : Air Conditioning. Views : Panoramic, Garden. Features : Covered Terrace, Lift, Fitted Wardrobes, Near Transport, Private Terrace, Satellite TV, WiFi, Paddle Tennis, Storage Room, Utility Room, Ensuite Bathroom, Access for people with reduced mobility, Marble Flooring, Double Glazing, Near Church, Fiber Optic, Handicap access. Furniture : Fully Furnished. Kitchen : Fully Fitted. Garden : Communal, Private. Security : Gated Complex, Entry Phone. Parking : Underground, Garage, Private. Utilities : Electricity, Drinkable Water. Category : Bargain, Beachfront, Cheap, Golf, Investment, Luxury.