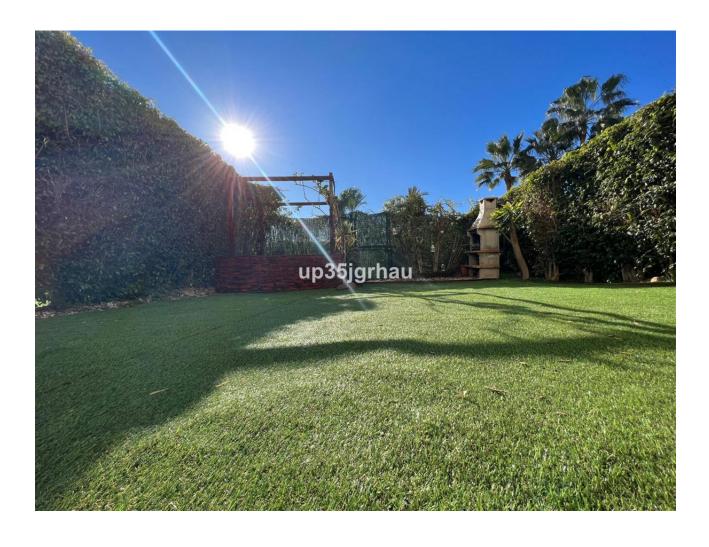

## Long Term Rental - Apartment - Selwo 1.500€ / Month

Selwo Apartment

2

2

95 m2

80 m<sup>2</sup>

1500/MONTH LONG TERM RENTAL OFFER . BETWEEN ESTEPONA AND MARBELLA. IT HAS 2 BEDROOMS, 2 BATHROOMS, PRIVATE UNDERGROUND GARAGE AND STORAGE ROOM, AIR CONDITIONING, PRIVATE GARDEN WITH PRIVATE MINI POOL, BARBECUE, FURNISHED, BETWEEN ESTEPONA AND MARBELLA. GATED URBANIZATION WITH GARDENS, SWIMMING POOLS, PADEL COURT, ETC ... A FEW MINUTES FROM THE BEACH AND HOSPITEN, IT HAS SHOPS NEARBY AND A SCHOOL BUS STOP. Oportunity in selwo "Best place Estepona" Ground Floor Apartment, Selwo, Costa del Sol. 2 Bedrooms, 2 Bathrooms, Built 95 m², Terrace 80 m², Garden/Plot 80 m². Setting : Urbanisation. Orientation : South. Condition : Excellent. Pool : Communal, Private, Children`s Pool. Climate Control : Air Conditioning. Views : Panoramic, Garden. Features : Covered Terrace, Lift, Fitted Wardrobes, Near Transport, Private Terrace, Satellite TV, WiFi, Paddle Tennis, Storage Room, Utility Room, Ensuite Bathroom, Access for people with reduced mobility, Marble Flooring, Double Glazing, Near Church, Fiber Optic, Handicap access. Furniture : Fully Furnished. Kitchen : Fully Fitted. Garden : Communal, Private. Security : Gated Complex, Entry Phone. Parking : Underground, Garage, Private. Utilities : Electricity, Drinkable Water. Category : Bargain, Beachfront, Cheap, Golf, Investment, Luxury.