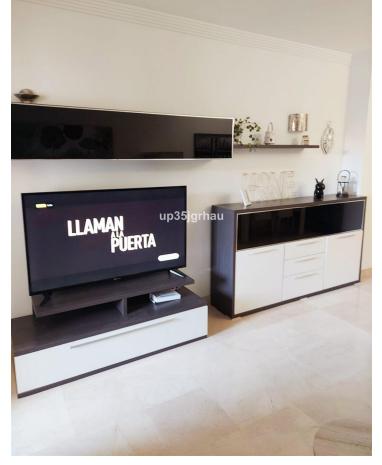

## Long Term Rental - Apartment - Selwo 1.500€ / Month

Selwo Apartment

2

2

95 m2

80 m<sup>2</sup>

1500/MONTH LONG TERM RENTAL OFFER . BETWEEN ESTEPONA AND MARBELLA. IT HAS 2 BEDROOMS, 2 BATHROOMS, PRIVATE UNDERGROUND GARAGE AND STORAGE ROOM, AIR CONDITIONING, PRIVATE GARDEN WITH PRIVATE MINI POOL, BARBECUE, FURNISHED, BETWEEN ESTEPONA AND MARBELLA. GATED URBANIZATION WITH GARDENS, SWIMMING POOLS, PADEL COURT, ETC ... A FEW MINUTES FROM THE BEACH AND HOSPITEN, IT HAS SHOPS NEARBY AND A SCHOOL BUS STOP. Oportunity in selwo "Best place Estepona" Ground Floor Apartment, Selwo, Costa del Sol. 2 Bedrooms, 2 Bathrooms, Built 95 m², Terrace 80 m², Garden/Plot 80 m². Setting : Urbanisation. Orientation : South. Condition : Excellent. Pool : Communal, Private, Children`s Pool. Climate Control : Air Conditioning. Views : Panoramic, Garden. Features : Covered Terrace, Lift, Fitted Wardrobes, Near Transport, Private Terrace, Satellite TV, WiFi, Paddle Tennis, Storage Room, Utility Room, Ensuite Bathroom, Access for people with reduced mobility, Marble Flooring, Double Glazing, Near Church, Fiber Optic, Handicap access. Furniture : Fully Furnished. Kitchen : Fully Fitted. Garden : Communal, Private. Security : Gated Complex, Entry Phone. Parking : Underground, Garage, Private. Utilities : Electricity, Drinkable Water. Category : Bargain, Beachfront, Cheap, Golf, Investment, Luxury.