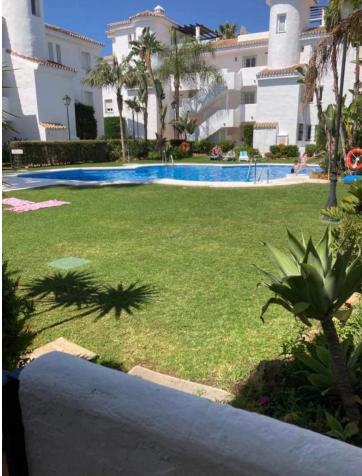

## Nueva Andalucía Apartment 3 2 168 m2 168 m2

Discover an exceptional apartment located in the prestigious Nueva Andalucia district, Marbella. This real estate embodies luxury and comfort, offering an ideal living environment for those looking for a unique experience on the Costa del Sol. With its three spacious bedrooms and two modern bathrooms, this apartment is perfect for a family or professionals wishing to enjoy the sweetness of Spanish life. The apartment is nestled in a closed community, ensuring security and tranquility through a 24-hour security service. Tenants can relax in the garden or communal pool, while enjoying breathtaking views of the surrounding green spaces. The property is also equipped with a private terrace and a covered terrace, ideal for enjoying moments of outdoor relaxation. Fully furnished, this apartment includes a fully equipped kitchen, a spacious living room and an elegant dining room, creating a harmonious and friendly living space. Modern amenities such as air conditioning and central heating ensure optimal comfort throughout the year. In addition, a private garage is available, offering additional convenience for tenants. Ideally located close to amenities, transport, beaches, golf courses, shops, schools and restaurants, this apartment is in perfect condition and offers easy access to all Marbella attractions. Available only for rent from September to June, it represents a rare opportunity to live in one of the most sought-after areas in the region.

## Setting

Close To Golf Close To Port Close To Shops Close To Sea Close To Town Close To Schools Climate Control Air Conditioning

Central Heating

Kitchen V Fully Fitted Orientation ✓ South

Views

💙 Garden

🗸 Pool

Garden

Communal

Condition

Pool 🗹

Features Covered Terrace Fitted Wardrobes Near Transport Private Terrace

Security 24 Hour Security

\star Fully Furnished

Furniture