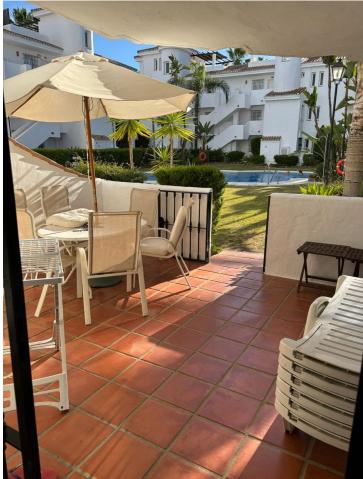

## Nueva Andalucía Apartment 3 2 168 m2 168 m2

Discover an exceptional apartment located in the prestigious Nueva Andalucia district, Marbella. This real estate embodies luxury and comfort, offering an ideal living environment for those looking for a unique experience on the Costa del Sol. With its three spacious bedrooms and two modern bathrooms, this apartment is perfect for a family or professionals wishing to enjoy the sweetness of Spanish life. The apartment is nestled in a closed community, ensuring security and tranquility through a 24-hour security service. Tenants can relax in the garden or communal pool, while enjoying breathtaking views of the surrounding green spaces. The property is also equipped with a private terrace and a covered terrace, ideal for enjoying moments of outdoor relaxation. Fully furnished, this apartment includes a fully equipped kitchen, a spacious living room and an elegant dining room, creating a harmonious and friendly living space. Modern amenities such as air conditioning and central heating ensure optimal comfort throughout the year. In addition, a private garage is available, offering additional convenience for tenants. Ideally located close to amenities, transport, beaches, golf courses, shops, schools and restaurants, this apartment is in perfect condition and offers easy access to all Marbella attractions. Available only for rent from September to June, it represents a rare opportunity to live in one of the most sought-after areas in the region.

## Setting

Close To Golf Close To Port Close To Shops Close To Sea Close To Town Close To Schools Climate Control Air Conditioning

Central Heating

Kitchen V Fully Fitted Orientation ✓ South

Views

💙 Garden

🗸 Pool

Garden

Communal

Condition

Pool 🗹

Features Covered Terrace Fitted Wardrobes Near Transport Private Terrace

Security 24 Hour Security

\star Fully Furnished

Furniture