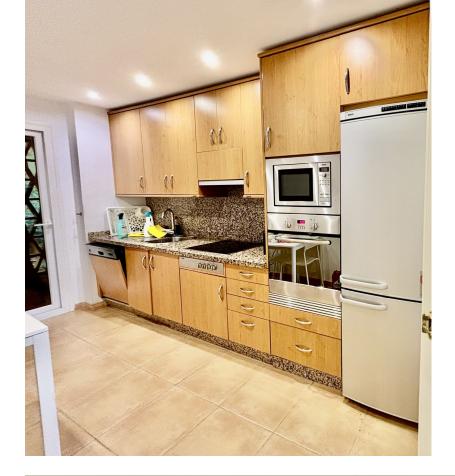

## Apartment

Strategic location: Just minutes from Puerto Banús, you'll have access to luxury and exclusivity without the daily hustle and bustle. Plus, with shops, restaurants and leisure areas within walking distance, you can enjoy everything without relying on your car. Spacious spaces: With 104 m<sup>2</sup> of interior space and a 30 m<sup>2</sup> private terrace with sea views, the flat offers you freedom of movement, without that 'cramped' feeling that some of today's homes produce. Perfect for entertaining friends or enjoying the peace and quiet at home. Gated community: Privacy and security guaranteed. With swimming pool and garden areas, you will have recreational spaces without leaving home, something fundamental when you value time outdoors. Flexibility in decoration: Unfurnished or partially furnished rental, allowing you to adapt the space to your taste. Ideal for those who prefer to personalise their home to suit their lifestyle. Practical layout: With 2 double bedrooms and 2 bathrooms, what you get is total privacy and comfort. In addition to the spacious living room, having a separate laundry area next to the kitchen is a practical extra that adds value. Interested? We have it. Contact us for more information and we will arrange your visit.