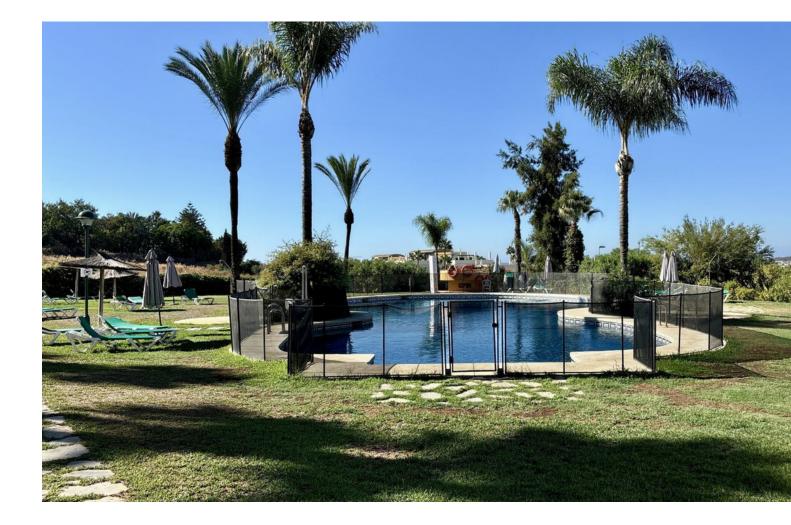

## Apartment

Strategic location: Just minutes from Puerto Banús, you'll have access to luxury and exclusivity without the daily hustle and bustle. Plus, with shops, restaurants and leisure areas within walking distance, you can enjoy everything without relying on your car. Spacious spaces: With 104 m<sup>2</sup> of interior space and a 30 m<sup>2</sup> private terrace with sea views, the flat offers you freedom of movement, without that 'cramped' feeling that some of today's homes produce. Perfect for entertaining friends or enjoying the peace and quiet at home. Gated community: Privacy and security guaranteed. With swimming pool and garden areas, you will have recreational spaces without leaving home, something fundamental when you value time outdoors. Flexibility in decoration: Unfurnished or partially furnished rental, allowing you to adapt the space to your taste. Ideal for those who prefer to personalise their home to suit their lifestyle. Practical layout: With 2 double bedrooms and 2 bathrooms, what you get is total privacy and comfort. In addition to the spacious living room, having a separate laundry area next to the kitchen is a practical extra that adds value. Interested? We have it. Contact us for more information and we will arrange your visit.