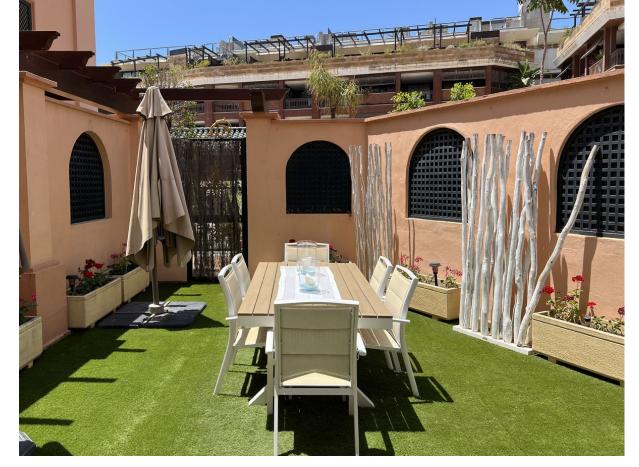

## Long Term Rental - Apartment - Nueva Andalucía 7.000€ / Month

Nueva Andalucía Apartment

4

4

410 m2

50 m2

This magnificent apartment, located in the most exclusive area of Puerto Banús, offers luxurious living with direct access to the beach. Fully furnished and equipped for long-term use, the property ensures comfort and style. It features 24-hour security, a lush garden, a swimming pool, and two spacious terraces, ideal for enjoying the outdoors. The gated complex is home to only 12 apartments, ensuring privacy and exclusivity. Residents can enjoy a gym, beautifully maintained green areas, and two dedicated parking spaces. The apartment is situated beachfront, just steps from Puerto Banús, and is adjacent to the 5-star Guadalpin Banús hotel and Mistral Beach, offering unparalleled convenience and high-quality amenities. Built with top-notch materials, this property is designed for those seeking a premium coastal lifestyle.