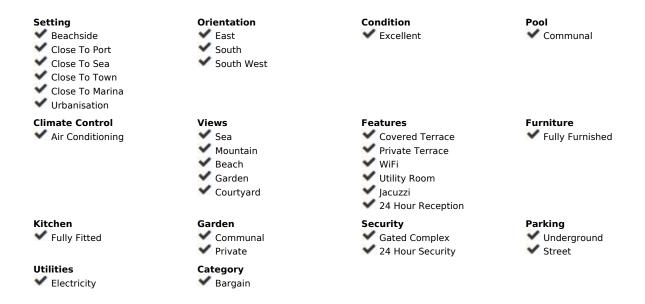

## Long Term Rental - Apartment - Nueva Andalucía 7.000€ / Month

Nueva Andalucía Apartment

4

4

410 m2

50 m2

This magnificent apartment, located in the most exclusive area of Puerto Banús, offers luxurious living with direct access to the beach. Fully furnished and equipped for long-term use, the property ensures comfort and style. It features 24-hour security, a lush garden, a swimming pool, and two spacious terraces, ideal for enjoying the outdoors. The gated complex is home to only 12 apartments, ensuring privacy and exclusivity. Residents can enjoy a gym, beautifully maintained green areas, and two dedicated parking spaces. The apartment is situated beachfront, just steps from Puerto Banús, and is adjacent to the 5-star Guadalpin Banús hotel and Mistral Beach, offering unparalleled convenience and high-quality amenities. Built with top-notch materials, this property is designed for those seeking a premium coastal lifestyle.