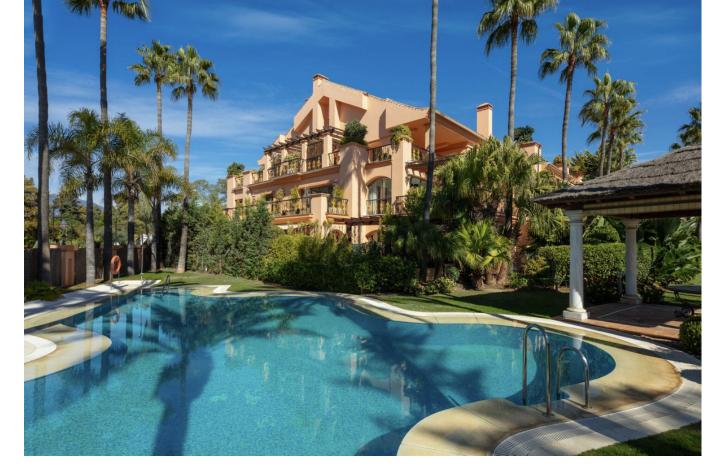

## Long Term Rental - Apartment - Nueva Andalucía 7.000€ / Month

Nueva Andalucía Apartment

4

4

410 m2

50 m2

This magnificent apartment, located in the most exclusive area of Puerto Banús, offers luxurious living with direct access to the beach. Fully furnished and equipped for long-term use, the property ensures comfort and style. It features 24-hour security, a lush garden, a swimming pool, and two spacious terraces, ideal for enjoying the outdoors. The gated complex is home to only 12 apartments, ensuring privacy and exclusivity. Residents can enjoy a gym, beautifully maintained green areas, and two dedicated parking spaces. The apartment is situated beachfront, just steps from Puerto Banús, and is adjacent to the 5-star Guadalpin Banús hotel and Mistral Beach, offering unparalleled convenience and high-quality amenities. Built with top-notch materials, this property is designed for those seeking a premium coastal lifestyle.