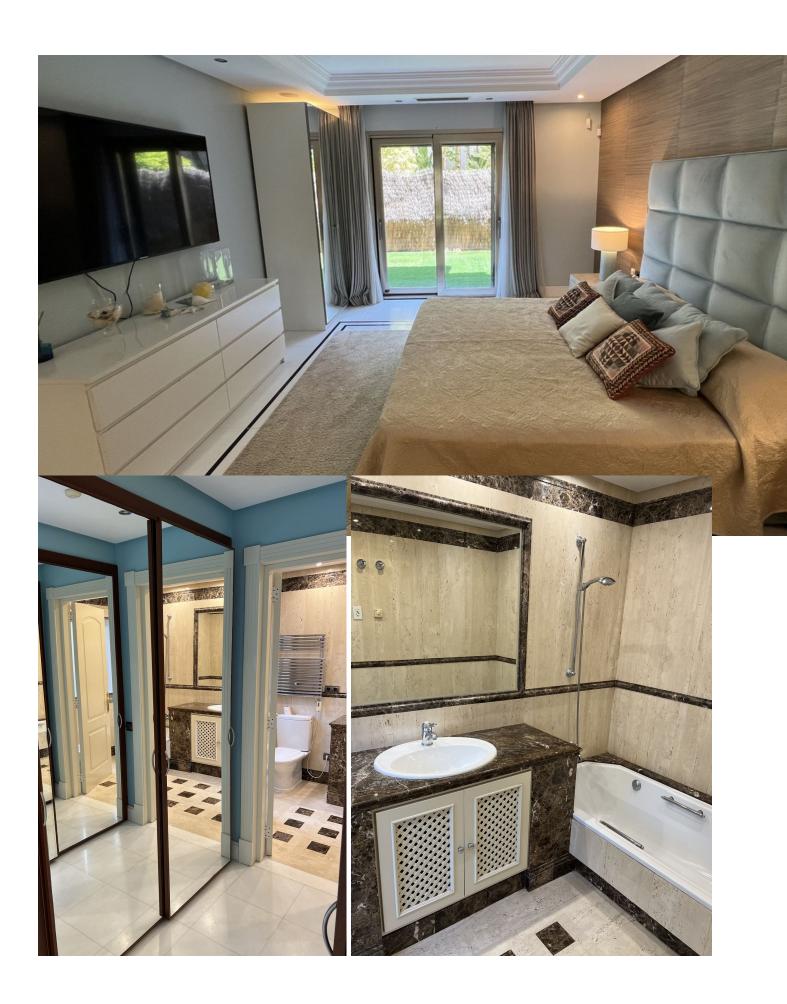

## Long Term Rental - Apartment - Nueva Andalucía 7.000€ / Month

Nueva Andalucía Apartment

4

4

410 m2

50 m2

This magnificent apartment, located in the most exclusive area of Puerto Banús, offers luxurious living with direct access to the beach. Fully furnished and equipped for long-term use, the property ensures comfort and style. It features 24-hour security, a lush garden, a swimming pool, and two spacious terraces, ideal for enjoying the outdoors. The gated complex is home to only 12 apartments, ensuring privacy and exclusivity. Residents can enjoy a gym, beautifully maintained green areas, and two dedicated parking spaces. The apartment is situated beachfront, just steps from Puerto Banús, and is adjacent to the 5-star Guadalpin Banús hotel and Mistral Beach, offering unparalleled convenience and high-quality amenities. Built with top-notch materials, this property is designed for those seeking a premium coastal lifestyle.