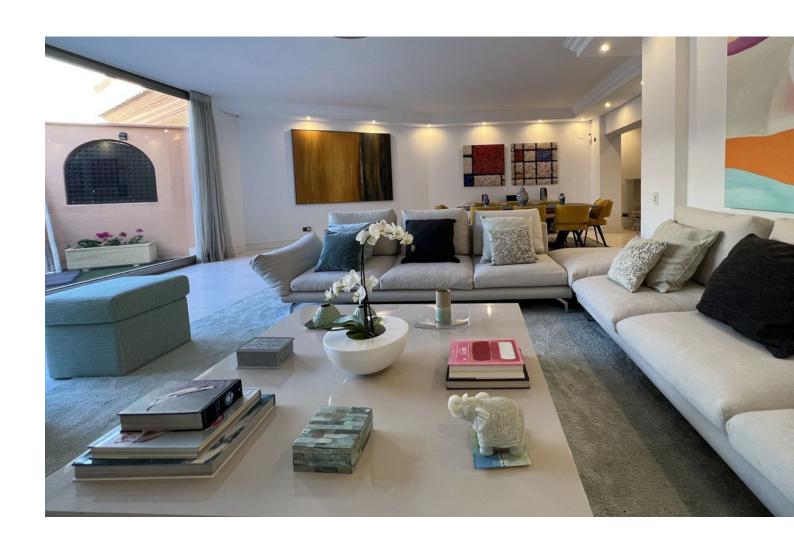

## Long Term Rental - Apartment - Nueva Andalucía 7.000€ / Month

Nueva Andalucía Apartment

4

4

410 m2

50 m2

This magnificent apartment, located in the most exclusive area of Puerto Banús, offers luxurious living with direct access to the beach. Fully furnished and equipped for long-term use, the property ensures comfort and style. It features 24-hour security, a lush garden, a swimming pool, and two spacious terraces, ideal for enjoying the outdoors. The gated complex is home to only 12 apartments, ensuring privacy and exclusivity. Residents can enjoy a gym, beautifully maintained green areas, and two dedicated parking spaces. The apartment is situated beachfront, just steps from Puerto Banús, and is adjacent to the 5-star Guadalpin Banús hotel and Mistral Beach, offering unparalleled convenience and high-quality amenities. Built with top-notch materials, this property is designed for those seeking a premium coastal lifestyle.