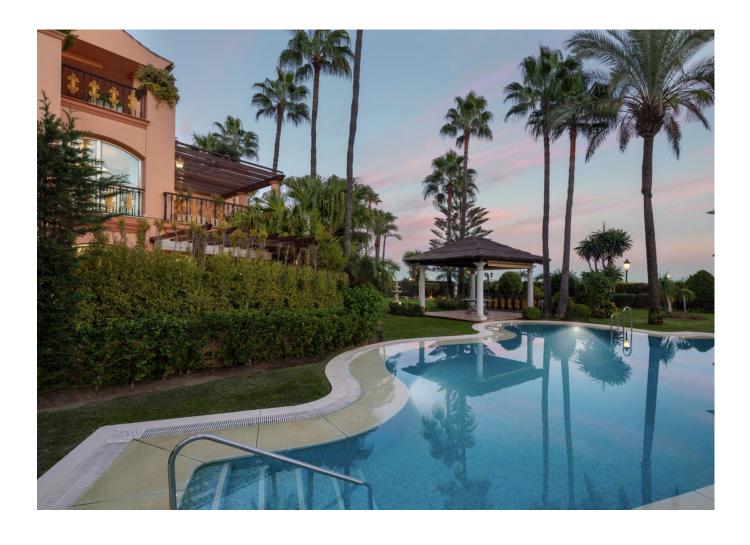

## Long Term Rental - Apartment - Nueva Andalucía 7.000€ / Month

Nueva Andalucía Apartment

4

4

410 m2

50 m2

This magnificent apartment, located in the most exclusive area of Puerto Banús, offers luxurious living with direct access to the beach. Fully furnished and equipped for long-term use, the property ensures comfort and style. It features 24-hour security, a lush garden, a swimming pool, and two spacious terraces, ideal for enjoying the outdoors. The gated complex is home to only 12 apartments, ensuring privacy and exclusivity. Residents can enjoy a gym, beautifully maintained green areas, and two dedicated parking spaces. The apartment is situated beachfront, just steps from Puerto Banús, and is adjacent to the 5-star Guadalpin Banús hotel and Mistral Beach, offering unparalleled convenience and high-quality amenities. Built with top-notch materials, this property is designed for those seeking a premium coastal lifestyle.