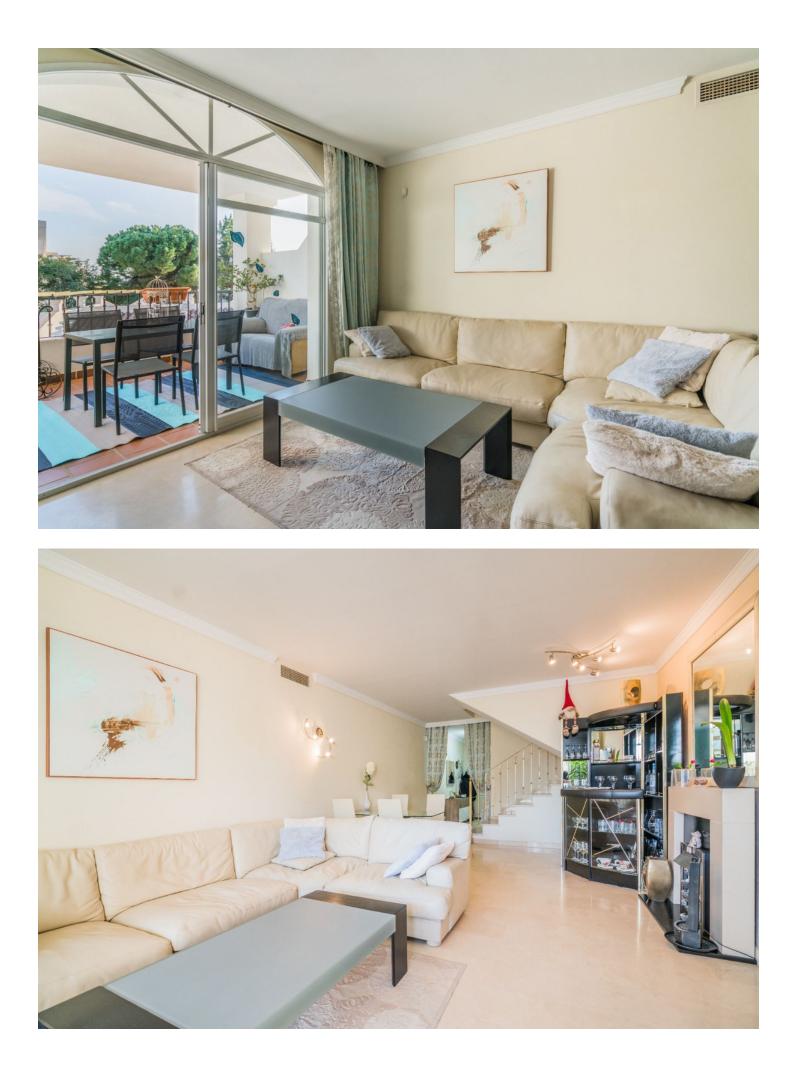

## Nueva Andalucía

House

Find your dream home in Nueva Andalucía! This stunning long-term rental duplex offers a 5-star living experience within an exclusive family resort. Enjoy 24-hour security for the ultimate peace of mind and luxury. Surrounded by lush subtropical gardens and a large main pool, this property is perfect for those seeking tranquility and comfort. The duplex spans 167 m<sup>2</sup> of built space and 110 m<sup>2</sup> of usable area, spread over three levels. On the ground floor, you'll find a spacious living room with access to a terrace and a blank canvas kitchen ready for your personal touch. The second floor features 2 bedrooms with fitted wardrobes, 2 bathrooms, and a well-equipped terrace, ideal for unwinding at the end of the day. The solarium on the second and third floors, complete with sun loungers, offers breathtaking views of the sea and mountains. Modern comforts abound, including air conditioning, heat pump/cooling, and accessible features for those with reduced mobility. The property's south, east, and west orientation ensures abundant natural light throughout the day. Additionally, the duplex comes with a secure underground parking space for added peace of mind. Nearby, you'll find a diverse selection of dining options such as El Jardín, Studio 68, Tuk-tuk (Thai), Bollywood, Hojas de Curry, and Masala Aloha (Indian), as well as the Moshnight club for your entertainment. Rental terms require a 2-month deposit and 6 months' rent in advance. Don't miss this exceptional opportunity! Experience life in a premium setting with all the comforts you've always dreamed of.