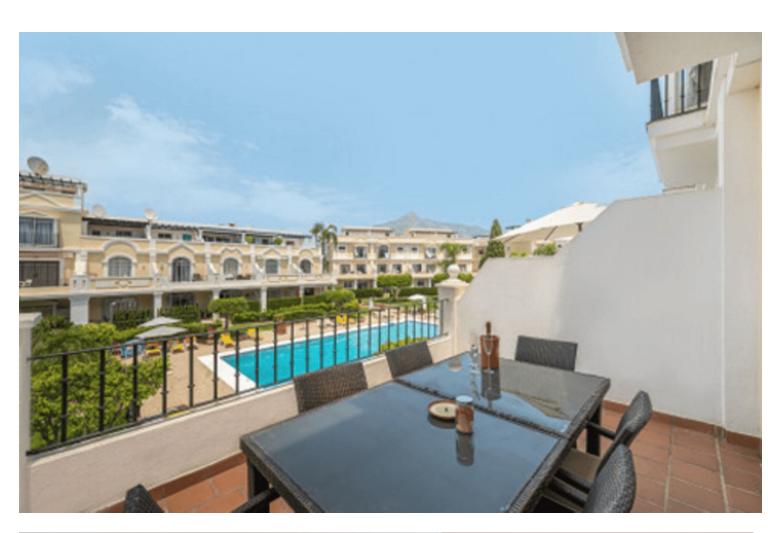

## Long Term Rental - Apartment - Aloha 2.300€ / Month

Aloha Apartment

2

2

162 m2

This stunning apartment is the perfect choice for those seeking a comfortable and luxurious lifestyle. The property features a spacious living area that opens up to a private terrace, offering breathtaking views of the surrounding community. The apartment features 24-hour security, ensuring complete peace of mind for you. It also includes a communal swimming pool and gym for you and your family to enjoy. It is close to golf courses and close to shops and restaurants, also includes a underground parking to keep your car secure and clean at all times. It is located at a centric location and the ease of availability to get the areas makes it heavily preferable. It is 10 minute drive to the lively port of Puerto Banus and 15 minutes to Puerto Deportivo. The urbanisation is a family friendly place and extremely peaceful. The well kept garden allows the urbanization to thrive and keeps it sfreshnes all around the year.