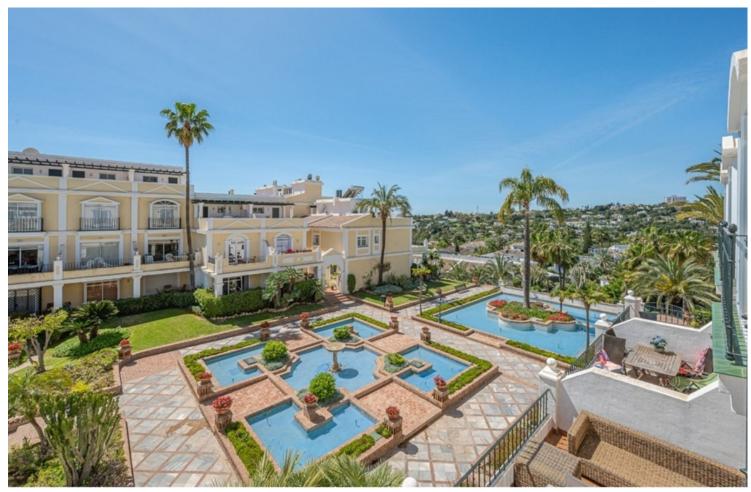

## Long Term Rental - Apartment - Aloha 2.300€ / Month

Aloha Apartment

2

2

162 m2

This stunning apartment is the perfect choice for those seeking a comfortable and luxurious lifestyle. The property features a spacious living area that opens up to a private terrace, offering breathtaking views of the surrounding community. The apartment features 24-hour security, ensuring complete peace of mind for you. It also includes a communal swimming pool and gym for you and your family to enjoy. It is close to golf courses and close to shops and restaurants, also includes a underground parking to keep your car secure and clean at all times. It is located at a centric location and the ease of availability to get the areas makes it heavily preferable. It is 10 minute drive to the lively port of Puerto Banus and 15 minutes to Puerto Deportivo. The urbanisation is a family friendly place and extremely peaceful. The well kept garden allows the urbanization to thrive and keeps it sfreshnes all around the year.