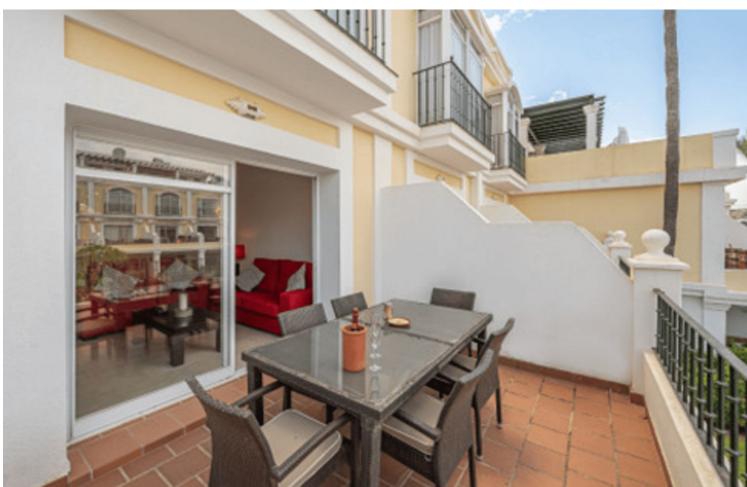

## Long Term Rental - Apartment - Aloha 2.300€ / Month

Aloha Apartment

2

2

162 m2

This stunning apartment is the perfect choice for those seeking a comfortable and luxurious lifestyle. The property features a spacious living area that opens up to a private terrace, offering breathtaking views of the surrounding community. The apartment features 24-hour security, ensuring complete peace of mind for you. It also includes a communal swimming pool and gym for you and your family to enjoy. It is close to golf courses and close to shops and restaurants, also includes a underground parking to keep your car secure and clean at all times. It is located at a centric location and the ease of availability to get the areas makes it heavily preferable. It is 10 minute drive to the lively port of Puerto Banus and 15 minutes to Puerto Deportivo. The urbanisation is a family friendly place and extremely peaceful. The well kept garden allows the urbanization to thrive and keeps it sfreshnes all around the year.