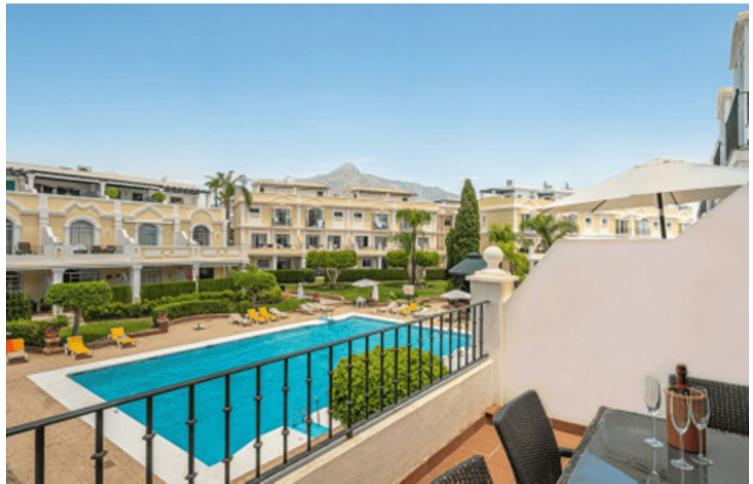

## Long Term Rental - Apartment - Aloha 2.300€ / Month

Aloha Apartment

2

2

162 m2

This stunning apartment is the perfect choice for those seeking a comfortable and luxurious lifestyle. The property features a spacious living area that opens up to a private terrace, offering breathtaking views of the surrounding community. The apartment features 24-hour security, ensuring complete peace of mind for you. It also includes a communal swimming pool and gym for you and your family to enjoy. It is close to golf courses and close to shops and restaurants, also includes a underground parking to keep your car secure and clean at all times. It is located at a centric location and the ease of availability to get the areas makes it heavily preferable. It is 10 minute drive to the lively port of Puerto Banus and 15 minutes to Puerto Deportivo. The urbanisation is a family friendly place and extremely peaceful. The well kept garden allows the urbanization to thrive and keeps it sfreshnes all around the year.