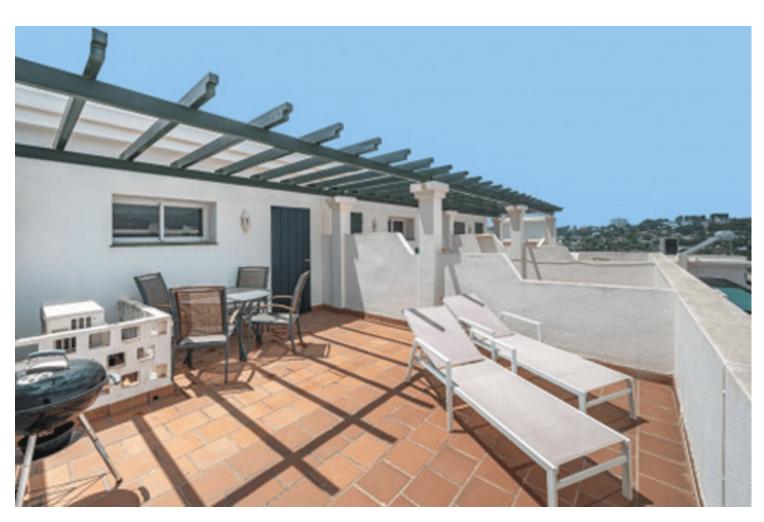

## Long Term Rental - Apartment - Aloha 2.300€ / Month

Aloha Apartment

2

2

162 m2

This stunning apartment is the perfect choice for those seeking a comfortable and luxurious lifestyle. The property features a spacious living area that opens up to a private terrace, offering breathtaking views of the surrounding community. The apartment features 24-hour security, ensuring complete peace of mind for you. It also includes a communal swimming pool and gym for you and your family to enjoy. It is close to golf courses and close to shops and restaurants, also includes a underground parking to keep your car secure and clean at all times. It is located at a centric location and the ease of availability to get the areas makes it heavily preferable. It is 10 minute drive to the lively port of Puerto Banus and 15 minutes to Puerto Deportivo. The urbanisation is a family friendly place and extremely peaceful. The well kept garden allows the urbanization to thrive and keeps it sfreshnes all around the year.