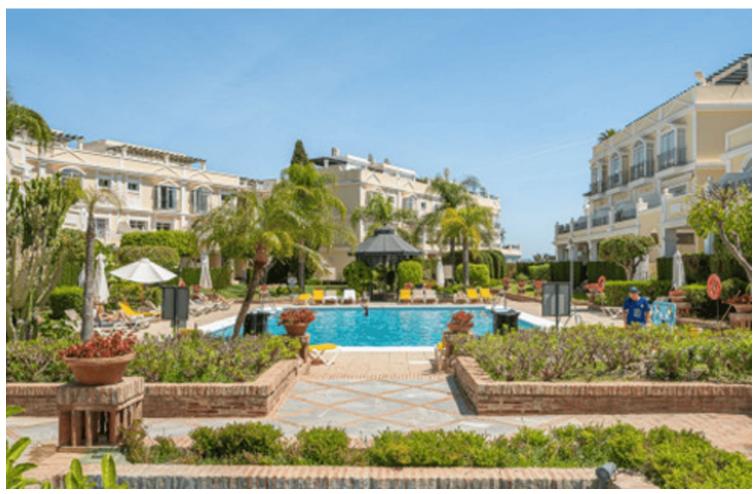

## Long Term Rental - Apartment - Aloha 2.300€ / Month

Aloha Apartment

2

2

162 m2

This stunning apartment is the perfect choice for those seeking a comfortable and luxurious lifestyle. The property features a spacious living area that opens up to a private terrace, offering breathtaking views of the surrounding community. The apartment features 24-hour security, ensuring complete peace of mind for you. It also includes a communal swimming pool and gym for you and your family to enjoy. It is close to golf courses and close to shops and restaurants, also includes a underground parking to keep your car secure and clean at all times. It is located at a centric location and the ease of availability to get the areas makes it heavily preferable. It is 10 minute drive to the lively port of Puerto Banus and 15 minutes to Puerto Deportivo. The urbanisation is a family friendly place and extremely peaceful. The well kept garden allows the urbanization to thrive and keeps it sfreshnes all around the year.