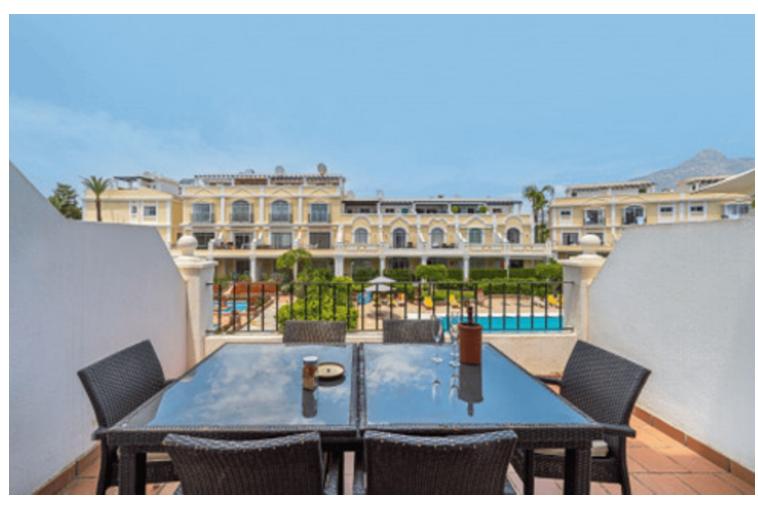

## Long Term Rental - Apartment - Aloha 2.300€ / Month

Aloha Apartment

2

2

162 m2

This stunning apartment is the perfect choice for those seeking a comfortable and luxurious lifestyle. The property features a spacious living area that opens up to a private terrace, offering breathtaking views of the surrounding community. The apartment features 24-hour security, ensuring complete peace of mind for you. It also includes a communal swimming pool and gym for you and your family to enjoy. It is close to golf courses and close to shops and restaurants, also includes a underground parking to keep your car secure and clean at all times. It is located at a centric location and the ease of availability to get the areas makes it heavily preferable. It is 10 minute drive to the lively port of Puerto Banus and 15 minutes to Puerto Deportivo. The urbanisation is a family friendly place and extremely peaceful. The well kept garden allows the urbanization to thrive and keeps it sfreshnes all around the year.