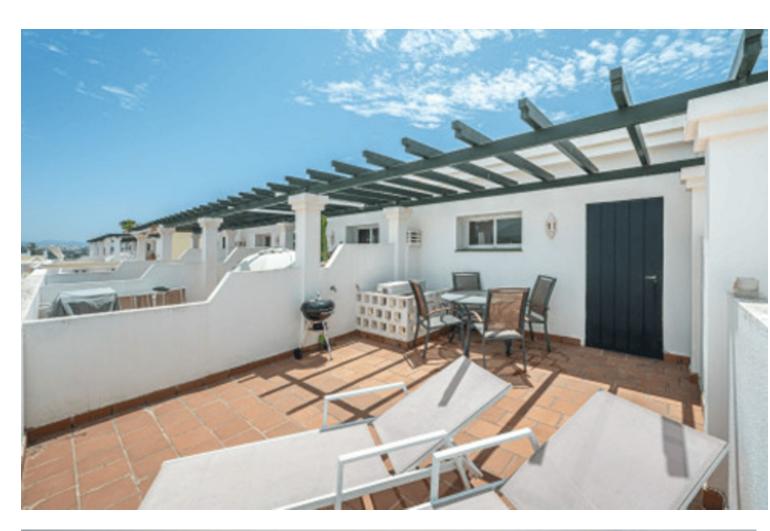

## Long Term Rental - Apartment - Aloha 2.300€ / Month

Aloha Apartment

2

2

162 m2

This stunning apartment is the perfect choice for those seeking a comfortable and luxurious lifestyle. The property features a spacious living area that opens up to a private terrace, offering breathtaking views of the surrounding community. The apartment features 24-hour security, ensuring complete peace of mind for you. It also includes a communal swimming pool and gym for you and your family to enjoy. It is close to golf courses and close to shops and restaurants, also includes a underground parking to keep your car secure and clean at all times. It is located at a centric location and the ease of availability to get the areas makes it heavily preferable. It is 10 minute drive to the lively port of Puerto Banus and 15 minutes to Puerto Deportivo. The urbanisation is a family friendly place and extremely peaceful. The well kept garden allows the urbanization to thrive and keeps it sfreshnes all around the year.