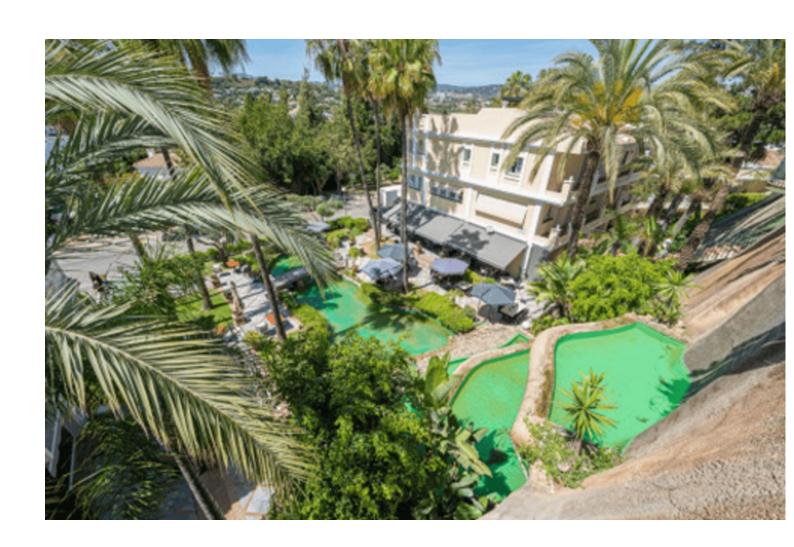

## Long Term Rental - Apartment - Aloha 2.300€ / Month

Aloha Apartment

2

2

162 m2

This stunning apartment is the perfect choice for those seeking a comfortable and luxurious lifestyle. The property features a spacious living area that opens up to a private terrace, offering breathtaking views of the surrounding community. The apartment features 24-hour security, ensuring complete peace of mind for you. It also includes a communal swimming pool and gym for you and your family to enjoy. It is close to golf courses and close to shops and restaurants, also includes a underground parking to keep your car secure and clean at all times. It is located at a centric location and the ease of availability to get the areas makes it heavily preferable. It is 10 minute drive to the lively port of Puerto Banus and 15 minutes to Puerto Deportivo. The urbanisation is a family friendly place and extremely peaceful. The well kept garden allows the urbanization to thrive and keeps it sfreshnes all around the year.