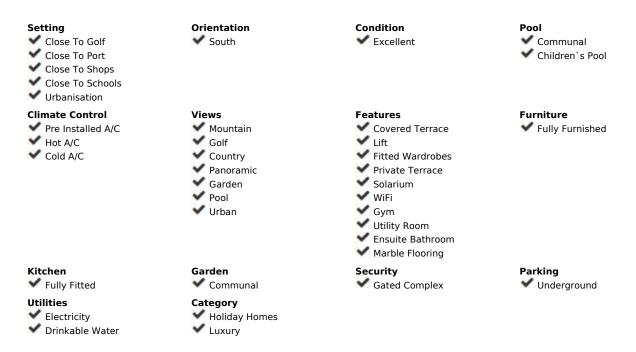

## Long Term Rental - Apartment - Aloha 2.300€ / Month

Aloha Apartment

2

2

162 m2

This stunning apartment is the perfect choice for those seeking a comfortable and luxurious lifestyle. The property features a spacious living area that opens up to a private terrace, offering breathtaking views of the surrounding community. The apartment features 24-hour security, ensuring complete peace of mind for you. It also includes a communal swimming pool and gym for you and your family to enjoy. It is close to golf courses and close to shops and restaurants, also includes a underground parking to keep your car secure and clean at all times. It is located at a centric location and the ease of availability to get the areas makes it heavily preferable. It is 10 minute drive to the lively port of Puerto Banus and 15 minutes to Puerto Deportivo. The urbanisation is a family friendly place and extremely peaceful. The well kept garden allows the urbanization to thrive and keeps it sfreshnes all around the year.