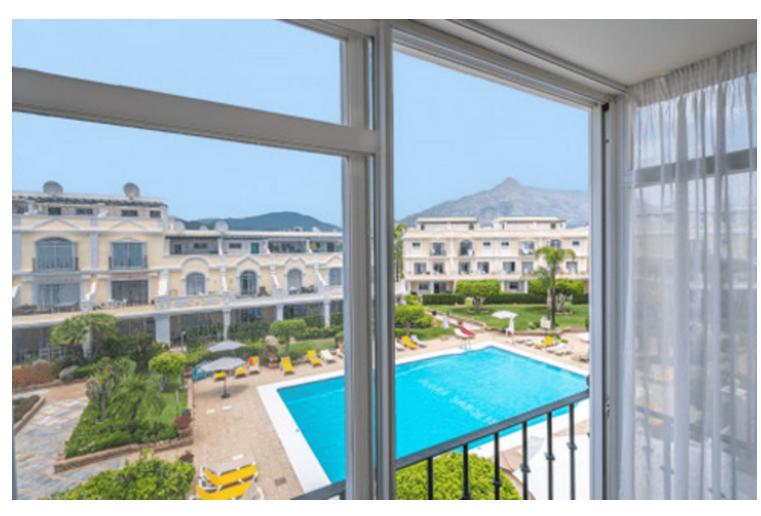

## Long Term Rental - Apartment - Aloha 2.300€ / Month

Aloha Apartment

2

2

162 m2

This stunning apartment is the perfect choice for those seeking a comfortable and luxurious lifestyle. The property features a spacious living area that opens up to a private terrace, offering breathtaking views of the surrounding community. The apartment features 24-hour security, ensuring complete peace of mind for you. It also includes a communal swimming pool and gym for you and your family to enjoy. It is close to golf courses and close to shops and restaurants, also includes a underground parking to keep your car secure and clean at all times. It is located at a centric location and the ease of availability to get the areas makes it heavily preferable. It is 10 minute drive to the lively port of Puerto Banus and 15 minutes to Puerto Deportivo. The urbanisation is a family friendly place and extremely peaceful. The well kept garden allows the urbanization to thrive and keeps it sfreshnes all around the year.