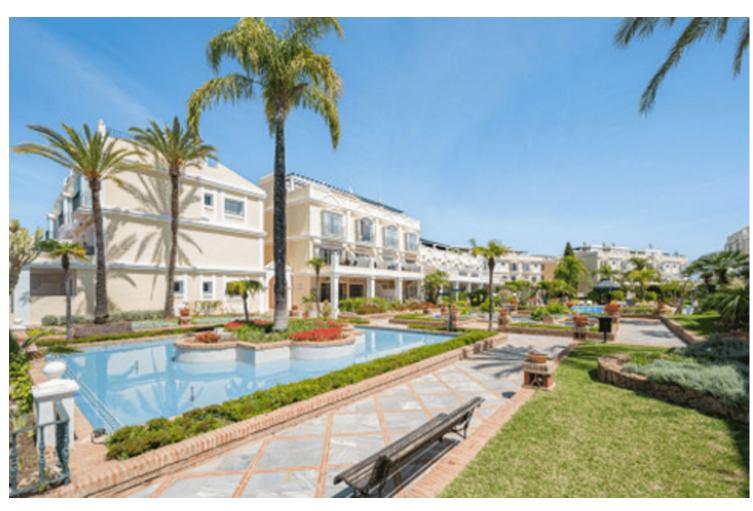

## Long Term Rental - Apartment - Aloha 2.300€ / Month

Aloha Apartment

2

2

162 m2

This stunning apartment is the perfect choice for those seeking a comfortable and luxurious lifestyle. The property features a spacious living area that opens up to a private terrace, offering breathtaking views of the surrounding community. The apartment features 24-hour security, ensuring complete peace of mind for you. It also includes a communal swimming pool and gym for you and your family to enjoy. It is close to golf courses and close to shops and restaurants, also includes a underground parking to keep your car secure and clean at all times. It is located at a centric location and the ease of availability to get the areas makes it heavily preferable. It is 10 minute drive to the lively port of Puerto Banus and 15 minutes to Puerto Deportivo. The urbanisation is a family friendly place and extremely peaceful. The well kept garden allows the urbanization to thrive and keeps it sfreshnes all around the year.