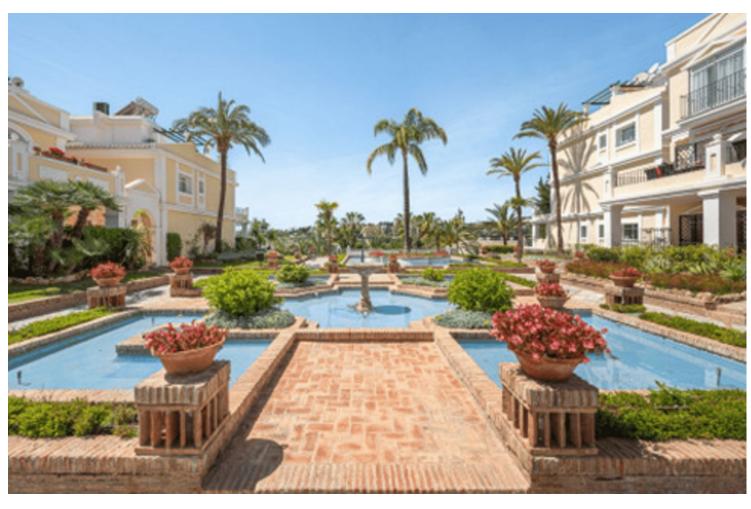

## Long Term Rental - Apartment - Aloha 2.300€ / Month

Aloha Apartment

2

2

162 m2

This stunning apartment is the perfect choice for those seeking a comfortable and luxurious lifestyle. The property features a spacious living area that opens up to a private terrace, offering breathtaking views of the surrounding community. The apartment features 24-hour security, ensuring complete peace of mind for you. It also includes a communal swimming pool and gym for you and your family to enjoy. It is close to golf courses and close to shops and restaurants, also includes a underground parking to keep your car secure and clean at all times. It is located at a centric location and the ease of availability to get the areas makes it heavily preferable. It is 10 minute drive to the lively port of Puerto Banus and 15 minutes to Puerto Deportivo. The urbanisation is a family friendly place and extremely peaceful. The well kept garden allows the urbanization to thrive and keeps it sfreshnes all around the year.