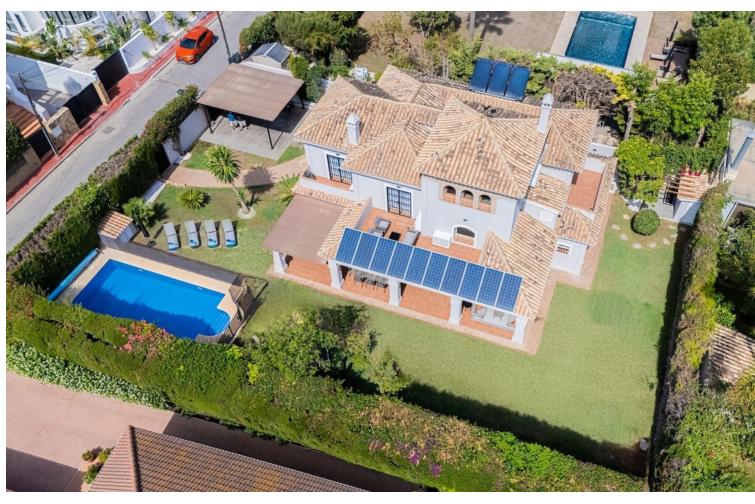

## Long Term Rental - House - San Pedro de Alcántara 11.000€ / Month

San Pedro de Alcántara

House

4

3

345 m<sup>2</sup>

872 m2

Nestled in the picturesque community of Cortijo Blanco, just moments from the stunning Mediterranean coastline, stands a beautifully refurbished villa that offers the perfect retreat for your holiday getaway. This exquisite property boasts 4 well-appointed bedrooms, each providing ample space and comfort for you and your guests. The 3 luxurious bathrooms, along with a convenient guest toilet, ensure everyone can refresh and rejuvenate in privacy. Step outside to discover the villa's lush, manicured gardens, where a sparkling private pool beckons you to cool off and soak up the warm, sunny days. For your peace of mind and convenience, the villa provides secure parking for up to 2 vehicles. The interior of this magnificent home is equally impressive, featuring two inviting living rooms that offer plenty of room to relax and unwind. The open-plan living and dining area seamlessly flows into a fully-equipped, modern kitchen, complete with all the appliances and amenities you'll need to prepare delectable meals. An additional utility room provides ample space for laundry and storage needs. Whether you're seeking a tranquil family retreat or a luxurious getaway with friends, this refurbished villa in Cortijo Blanco offers the perfect blend of comfort, style, and proximity to the captivating Mediterranean beaches, making it the ideal destination for your holiday.