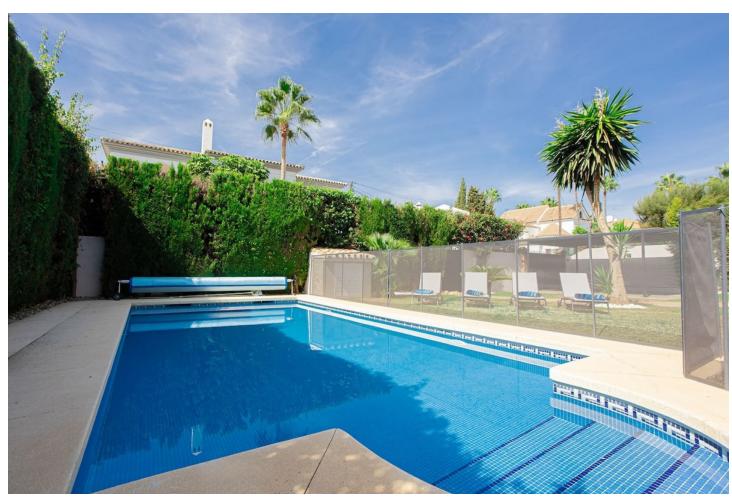

## Long Term Rental - House - San Pedro de Alcántara 11.000€ / Month

San Pedro de Alcántara

House

4

3

345 m<sup>2</sup>

872 m2

Nestled in the picturesque community of Cortijo Blanco, just moments from the stunning Mediterranean coastline, stands a beautifully refurbished villa that offers the perfect retreat for your holiday getaway. This exquisite property boasts 4 well-appointed bedrooms, each providing ample space and comfort for you and your guests. The 3 luxurious bathrooms, along with a convenient guest toilet, ensure everyone can refresh and rejuvenate in privacy. Step outside to discover the villa's lush, manicured gardens, where a sparkling private pool beckons you to cool off and soak up the warm, sunny days. For your peace of mind and convenience, the villa provides secure parking for up to 2 vehicles. The interior of this magnificent home is equally impressive, featuring two inviting living rooms that offer plenty of room to relax and unwind. The open-plan living and dining area seamlessly flows into a fully-equipped, modern kitchen, complete with all the appliances and amenities you'll need to prepare delectable meals. An additional utility room provides ample space for laundry and storage needs. Whether you're seeking a tranquil family retreat or a luxurious getaway with friends, this refurbished villa in Cortijo Blanco offers the perfect blend of comfort, style, and proximity to the captivating Mediterranean beaches, making it the ideal destination for your holiday.