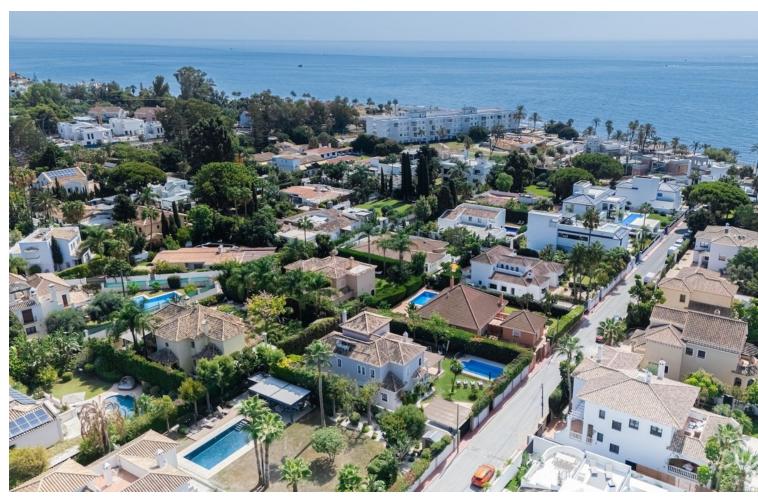

## Long Term Rental - House - San Pedro de Alcántara 11.000€ / Month

San Pedro de Alcántara

House

4

3

345 m<sup>2</sup>

872 m2

Nestled in the picturesque community of Cortijo Blanco, just moments from the stunning Mediterranean coastline, stands a beautifully refurbished villa that offers the perfect retreat for your holiday getaway. This exquisite property boasts 4 well-appointed bedrooms, each providing ample space and comfort for you and your guests. The 3 luxurious bathrooms, along with a convenient guest toilet, ensure everyone can refresh and rejuvenate in privacy. Step outside to discover the villa's lush, manicured gardens, where a sparkling private pool beckons you to cool off and soak up the warm, sunny days. For your peace of mind and convenience, the villa provides secure parking for up to 2 vehicles. The interior of this magnificent home is equally impressive, featuring two inviting living rooms that offer plenty of room to relax and unwind. The open-plan living and dining area seamlessly flows into a fully-equipped, modern kitchen, complete with all the appliances and amenities you'll need to prepare delectable meals. An additional utility room provides ample space for laundry and storage needs. Whether you're seeking a tranquil family retreat or a luxurious getaway with friends, this refurbished villa in Cortijo Blanco offers the perfect blend of comfort, style, and proximity to the captivating Mediterranean beaches, making it the ideal destination for your holiday.