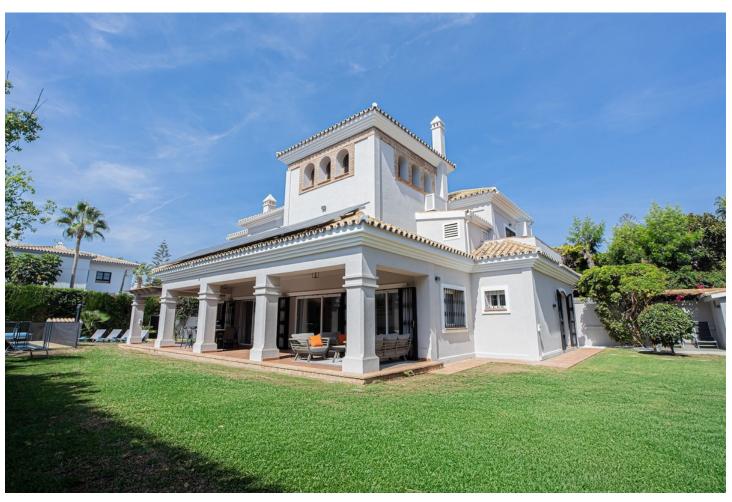

## Long Term Rental - House - San Pedro de Alcántara 11.000€ / Month

San Pedro de Alcántara

House

4

3

345 m<sup>2</sup>

872 m2

Nestled in the picturesque community of Cortijo Blanco, just moments from the stunning Mediterranean coastline, stands a beautifully refurbished villa that offers the perfect retreat for your holiday getaway. This exquisite property boasts 4 well-appointed bedrooms, each providing ample space and comfort for you and your guests. The 3 luxurious bathrooms, along with a convenient guest toilet, ensure everyone can refresh and rejuvenate in privacy. Step outside to discover the villa's lush, manicured gardens, where a sparkling private pool beckons you to cool off and soak up the warm, sunny days. For your peace of mind and convenience, the villa provides secure parking for up to 2 vehicles. The interior of this magnificent home is equally impressive, featuring two inviting living rooms that offer plenty of room to relax and unwind. The open-plan living and dining area seamlessly flows into a fully-equipped, modern kitchen, complete with all the appliances and amenities you'll need to prepare delectable meals. An additional utility room provides ample space for laundry and storage needs. Whether you're seeking a tranquil family retreat or a luxurious getaway with friends, this refurbished villa in Cortijo Blanco offers the perfect blend of comfort, style, and proximity to the captivating Mediterranean beaches, making it the ideal destination for your holiday.