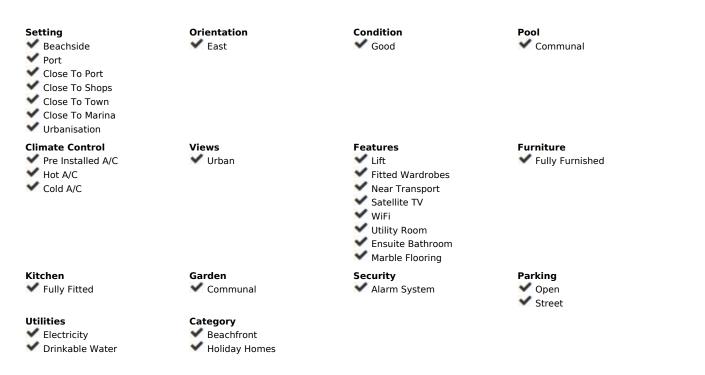

## Marbella Apartment

Long term rental except June, July, August and September Welcome to Jardines Tropicales, a luxurious residential development situated in the heart of Marbella's Nueva Andalucía district. This beautifully designed apartment features a bright, spacious living area, with large windows that flood the space with natural light, creating an inviting and serene atmosphere. The contemporary open-plan kitchen is fully equipped with state-of-the-art appliances, while the cozy lounge offers the perfect space to unwind or entertain guests. The master bedroom provides ample storage and a tranquil retreat. The complex itself boasts meticulously landscaped gardens, two outdoor swimming pools, and sunbathing areas, offering a perfect escape from the hustle and bustle of everyday life. Residents also benefit from onsite private parking. Jardines Tropicales is ideally located just 5-7 minutes from the famous Puerto Banús marina, known for its luxury shops, fine dining, and vibrant nightlife. Marbella Old Town is only a 12-15 minute drive, where you can enjoy the charm of its historic streets and tapas bars. For golf lovers, the renowned Aloha Golf Club is just 3-5 minutes away, and the beautiful Playa Nueva Andalucía is only 6-8 minutes from the property. For shopping enthusiasts, La Cañada Shopping Centre is a short 12-15 minute drive. Additionally, Malaga Airport is approximately 40-45 minutes away, providing convenient access to international and domestic flights. This prime location offers the best of both worlds, combining a luxurious and tranquil lifestyle with easy access to Marbella's finest attractions. Whether you're seeking a permanent residence or an elegant holiday home, Jardines Tropicales offers an unparalleled living experience.