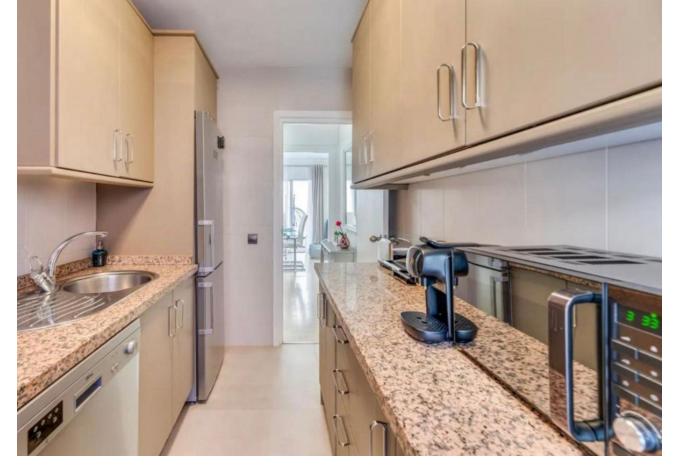

## Long Term Rental - Apartment - Marbella 1.800€ / Month

Marbella Apartment

3

1

78 m<sup>2</sup>

Long term rental except June, July, August and September This stunning first-floor apartment, nestled in the heart of Marbella on the prestigious Calle Málaga, is a true gem of coastal living. Spread across 89.75 square meters, it offers a perfect blend of modern comfort and Mediterranean charm. The apartment features a bright and spacious living room, ideal for relaxation or entertaining, three comfortable and well-lit bedrooms, a fully equipped kitchen designed for convenience, and a pristine bathroom. What sets this property apart are its outdoor spaces, including a serene terrace and two charming balconies, where you can unwind and enjoy the gentle breeze and warm sunshine, perfect for morning coffee or evening relaxation. Located in the renowned Edificio Sol, the apartment is in a prime location, just 10 minutes from Marbella's world-famous beaches, where you can enjoy sunbathing or a refreshing dip in the sea. A 15-minute drive takes you to the glamorous Puerto Banús, a haven for luxury shopping, fine dining, and lively nightlife. For those who love exploring the town, you'll find Marbella's vibrant shopping streets, quaint cafes, and top-tier restaurants all within a 5-minute walk. Additionally, golf enthusiasts will be pleased to know that some of the region's finest golf courses are only a 20-minute drive away. Whether you're looking for tranquility or excitement, this apartment offers the best of both worlds in one of Spain's most coveted destinations.