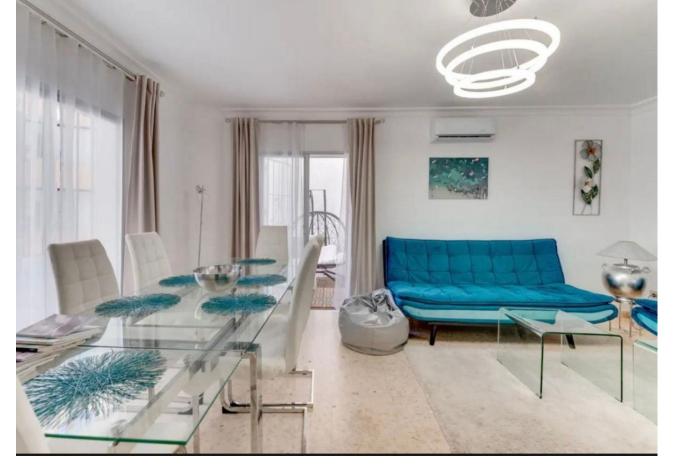

## Long Term Rental - Apartment - Marbella 1.800€ / Month

Marbella Apartment

3

1

78 m<sup>2</sup>

Long term rental except June, July, August and September This stunning first-floor apartment, nestled in the heart of Marbella on the prestigious Calle Málaga, is a true gem of coastal living. Spread across 89.75 square meters, it offers a perfect blend of modern comfort and Mediterranean charm. The apartment features a bright and spacious living room, ideal for relaxation or entertaining, three comfortable and well-lit bedrooms, a fully equipped kitchen designed for convenience, and a pristine bathroom. What sets this property apart are its outdoor spaces, including a serene terrace and two charming balconies, where you can unwind and enjoy the gentle breeze and warm sunshine, perfect for morning coffee or evening relaxation. Located in the renowned Edificio Sol, the apartment is in a prime location, just 10 minutes from Marbella's world-famous beaches, where you can enjoy sunbathing or a refreshing dip in the sea. A 15-minute drive takes you to the glamorous Puerto Banús, a haven for luxury shopping, fine dining, and lively nightlife. For those who love exploring the town, you'll find Marbella's vibrant shopping streets, quaint cafes, and top-tier restaurants all within a 5-minute walk. Additionally, golf enthusiasts will be pleased to know that some of the region's finest golf courses are only a 20-minute drive away. Whether you're looking for tranquility or excitement, this apartment offers the best of both worlds in one of Spain's most coveted destinations.