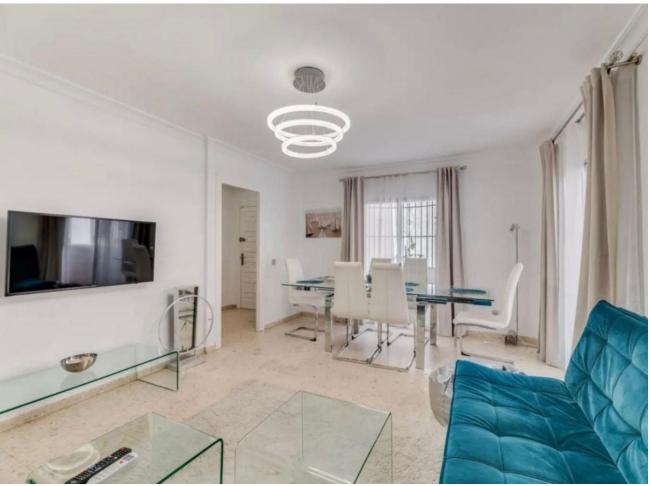

## Long Term Rental - Apartment - Marbella 1.800€ / Month

Marbella Apartment

3

1

78 m<sup>2</sup>

Long term rental except June, July, August and September This stunning first-floor apartment, nestled in the heart of Marbella on the prestigious Calle Málaga, is a true gem of coastal living. Spread across 89.75 square meters, it offers a perfect blend of modern comfort and Mediterranean charm. The apartment features a bright and spacious living room, ideal for relaxation or entertaining, three comfortable and well-lit bedrooms, a fully equipped kitchen designed for convenience, and a pristine bathroom. What sets this property apart are its outdoor spaces, including a serene terrace and two charming balconies, where you can unwind and enjoy the gentle breeze and warm sunshine, perfect for morning coffee or evening relaxation. Located in the renowned Edificio Sol, the apartment is in a prime location, just 10 minutes from Marbella's world-famous beaches, where you can enjoy sunbathing or a refreshing dip in the sea. A 15-minute drive takes you to the glamorous Puerto Banús, a haven for luxury shopping, fine dining, and lively nightlife. For those who love exploring the town, you'll find Marbella's vibrant shopping streets, quaint cafes, and top-tier restaurants all within a 5-minute walk. Additionally, golf enthusiasts will be pleased to know that some of the region's finest golf courses are only a 20-minute drive away. Whether you're looking for tranquility or excitement, this apartment offers the best of both worlds in one of Spain's most coveted destinations.