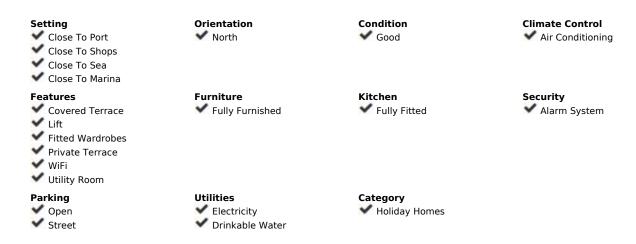

## Long Term Rental - Apartment - Marbella 1.800€ / Month

Marbella Apartment

3

1

78 m<sup>2</sup>

Long term rental except June, July, August and September This stunning first-floor apartment, nestled in the heart of Marbella on the prestigious Calle Málaga, is a true gem of coastal living. Spread across 89.75 square meters, it offers a perfect blend of modern comfort and Mediterranean charm. The apartment features a bright and spacious living room, ideal for relaxation or entertaining, three comfortable and well-lit bedrooms, a fully equipped kitchen designed for convenience, and a pristine bathroom. What sets this property apart are its outdoor spaces, including a serene terrace and two charming balconies, where you can unwind and enjoy the gentle breeze and warm sunshine, perfect for morning coffee or evening relaxation. Located in the renowned Edificio Sol, the apartment is in a prime location, just 10 minutes from Marbella's world-famous beaches, where you can enjoy sunbathing or a refreshing dip in the sea. A 15-minute drive takes you to the glamorous Puerto Banús, a haven for luxury shopping, fine dining, and lively nightlife. For those who love exploring the town, you'll find Marbella's vibrant shopping streets, quaint cafes, and top-tier restaurants all within a 5-minute walk. Additionally, golf enthusiasts will be pleased to know that some of the region's finest golf courses are only a 20-minute drive away. Whether you're looking for tranquility or excitement, this apartment offers the best of both worlds in one of Spain's most coveted destinations.