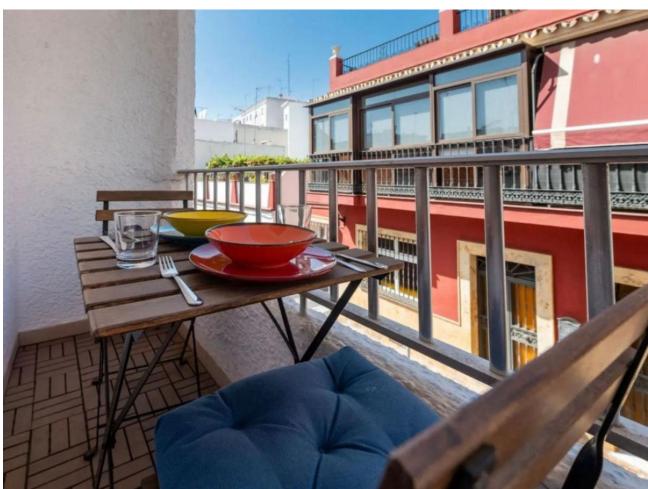

## Long Term Rental - Apartment - Marbella 1.800€ / Month

Marbella Apartment

3

1

78 m<sup>2</sup>

Long term rental except June, July, August and September This stunning first-floor apartment, nestled in the heart of Marbella on the prestigious Calle Málaga, is a true gem of coastal living. Spread across 89.75 square meters, it offers a perfect blend of modern comfort and Mediterranean charm. The apartment features a bright and spacious living room, ideal for relaxation or entertaining, three comfortable and well-lit bedrooms, a fully equipped kitchen designed for convenience, and a pristine bathroom. What sets this property apart are its outdoor spaces, including a serene terrace and two charming balconies, where you can unwind and enjoy the gentle breeze and warm sunshine, perfect for morning coffee or evening relaxation. Located in the renowned Edificio Sol, the apartment is in a prime location, just 10 minutes from Marbella's world-famous beaches, where you can enjoy sunbathing or a refreshing dip in the sea. A 15-minute drive takes you to the glamorous Puerto Banús, a haven for luxury shopping, fine dining, and lively nightlife. For those who love exploring the town, you'll find Marbella's vibrant shopping streets, quaint cafes, and top-tier restaurants all within a 5-minute walk. Additionally, golf enthusiasts will be pleased to know that some of the region's finest golf courses are only a 20-minute drive away. Whether you're looking for tranquility or excitement, this apartment offers the best of both worlds in one of Spain's most coveted destinations.