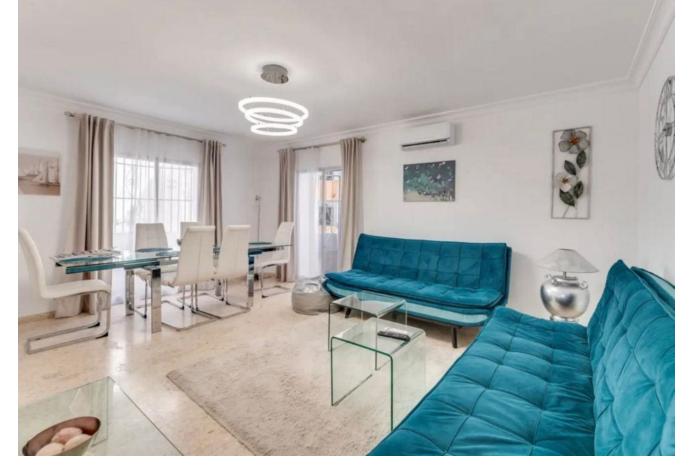

## Long Term Rental - Apartment - Marbella 1.800€ / Month

Marbella Apartment

3

1

78 m<sup>2</sup>

Long term rental except June, July, August and September This stunning first-floor apartment, nestled in the heart of Marbella on the prestigious Calle Málaga, is a true gem of coastal living. Spread across 89.75 square meters, it offers a perfect blend of modern comfort and Mediterranean charm. The apartment features a bright and spacious living room, ideal for relaxation or entertaining, three comfortable and well-lit bedrooms, a fully equipped kitchen designed for convenience, and a pristine bathroom. What sets this property apart are its outdoor spaces, including a serene terrace and two charming balconies, where you can unwind and enjoy the gentle breeze and warm sunshine, perfect for morning coffee or evening relaxation. Located in the renowned Edificio Sol, the apartment is in a prime location, just 10 minutes from Marbella's world-famous beaches, where you can enjoy sunbathing or a refreshing dip in the sea. A 15-minute drive takes you to the glamorous Puerto Banús, a haven for luxury shopping, fine dining, and lively nightlife. For those who love exploring the town, you'll find Marbella's vibrant shopping streets, quaint cafes, and top-tier restaurants all within a 5-minute walk. Additionally, golf enthusiasts will be pleased to know that some of the region's finest golf courses are only a 20-minute drive away. Whether you're looking for tranquility or excitement, this apartment offers the best of both worlds in one of Spain's most coveted destinations.