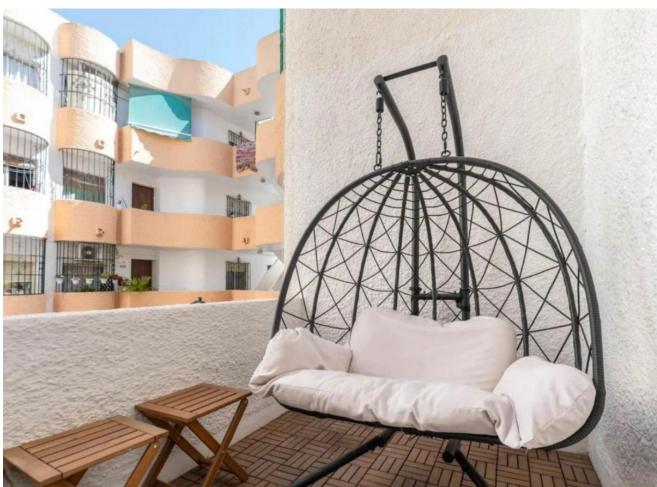

## Long Term Rental - Apartment - Marbella 1.800€ / Month

Marbella Apartment

3

1

78 m<sup>2</sup>

Long term rental except June, July, August and September This stunning first-floor apartment, nestled in the heart of Marbella on the prestigious Calle Málaga, is a true gem of coastal living. Spread across 89.75 square meters, it offers a perfect blend of modern comfort and Mediterranean charm. The apartment features a bright and spacious living room, ideal for relaxation or entertaining, three comfortable and well-lit bedrooms, a fully equipped kitchen designed for convenience, and a pristine bathroom. What sets this property apart are its outdoor spaces, including a serene terrace and two charming balconies, where you can unwind and enjoy the gentle breeze and warm sunshine, perfect for morning coffee or evening relaxation. Located in the renowned Edificio Sol, the apartment is in a prime location, just 10 minutes from Marbella's world-famous beaches, where you can enjoy sunbathing or a refreshing dip in the sea. A 15-minute drive takes you to the glamorous Puerto Banús, a haven for luxury shopping, fine dining, and lively nightlife. For those who love exploring the town, you'll find Marbella's vibrant shopping streets, quaint cafes, and top-tier restaurants all within a 5-minute walk. Additionally, golf enthusiasts will be pleased to know that some of the region's finest golf courses are only a 20-minute drive away. Whether you're looking for tranquility or excitement, this apartment offers the best of both worlds in one of Spain's most coveted destinations.